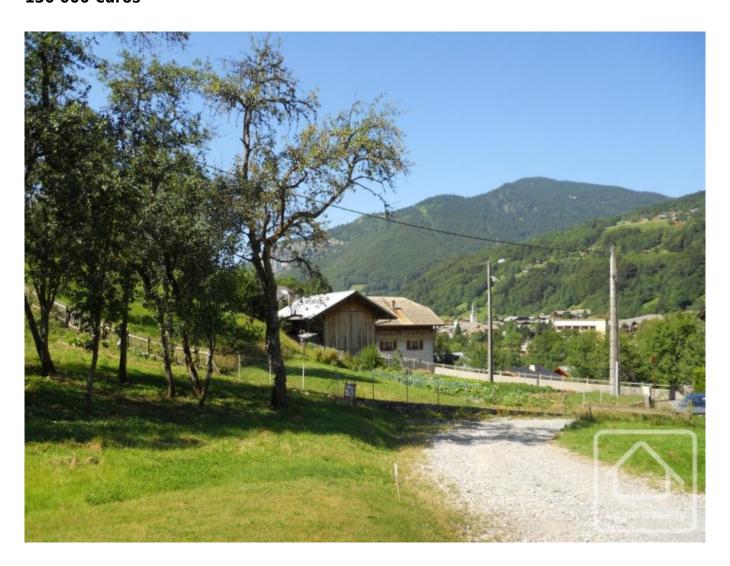

## **Property Description**

Plot of land "Terrain Clos du Pont" is situated in a quiet, sunny neighbourhood in the village of St Jean d'Aulps, within easy walking distance of the village centre. Situated up a short lane off a one-way street, the plot is also less than 10 minutes' drive from Morzine.

The plot has a total surface area of measure 955m2. The land is roughly rectangular in shape and slopes gently from west to east. The plot has easy access directly from the quiet road that passes along the northern edge of the plot. Electricity, water and drains are easily connected at this point. The plot is situated in zone U, a constructible zone.