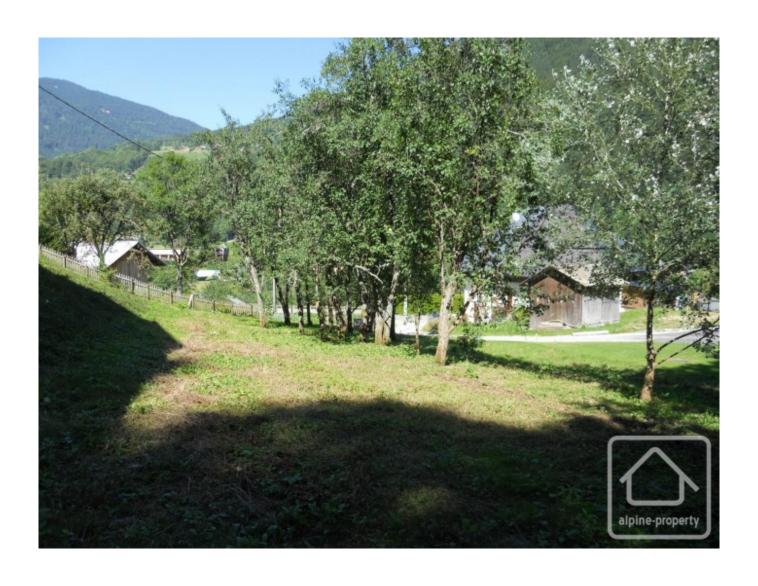

## **Property Description**

Plot of land "Terrain Clos du Pont" is situated in a quiet, sunny neighbourhood in the village of St Jean d'Aulps, within easy walking distance of the village centre. Situated up a short lane off a one-way street, the plot is also less than 10 minutes' drive from Morzine.

The plot has a total surface area of measure 955m2. The land is roughly rectangular in shape and slopes gently from west to east. The plot has easy access directly from the quiet road that passes along the northern edge of the plot. Electricity, water and drains are easily connected at this point. The plot is situated in zone U, a constructible zone.