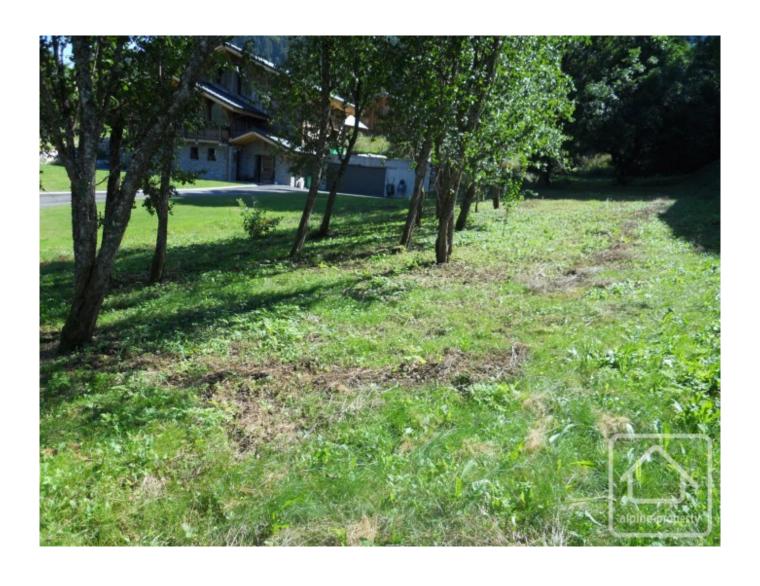

## **Property Description**

Plot of land "Terrain Clos du Pont" is situated in a quiet, sunny neighbourhood in the village of St Jean d'Aulps, within easy walking distance of the village centre. Situated up a short lane off a one-way street, the plot is also less than 10 minutes' drive from Morzine.

The plot has a total surface area of measure 955m2. The land is roughly rectangular in shape and slopes gently from west to east. The plot has easy access directly from the quiet road that passes along the northern edge of the plot. Electricity, water and drains are easily connected at this point. The plot is situated in zone U, a constructible zone.