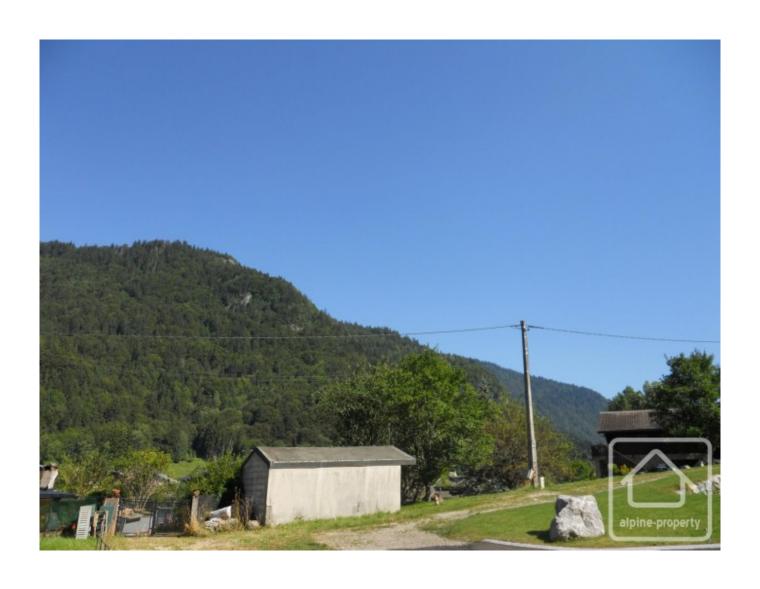

## **Property Description**

Plot of land "Terrain Clos du Pont" is situated in a quiet, sunny neighbourhood in the village of St Jean d'Aulps, within easy walking distance of the village centre. Situated up a short lane off a one-way street, the plot is also less than 10 minutes' drive from Morzine.

The plot has a total surface area of measure 955m2. The land is roughly rectangular in shape and slopes gently from west to east. The plot has easy access directly from the quiet road that passes along the northern edge of the plot. Electricity, water and drains are easily connected at this point. The plot is situated in zone U, a constructible zone.