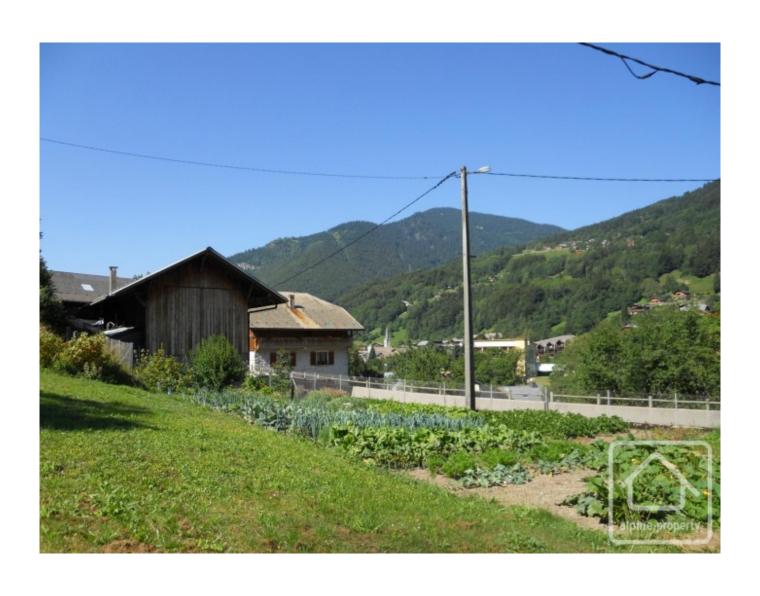

## **Property Description**

Plot of land "Terrain Clos du Pont" is situated in a quiet, sunny neighbourhood in the village of St Jean d'Aulps, within easy walking distance of the village centre. Situated up a short lane off a one-way street, the plot is also less than 10 minutes' drive from Morzine.

The plot has a total surface area of measure 955m2. The land is roughly rectangular in shape and slopes gently from west to east. The plot has easy access directly from the quiet road that passes along the northern edge of the plot. Electricity, water and drains are easily connected at this point. The plot is situated in zone U, a constructible zone.