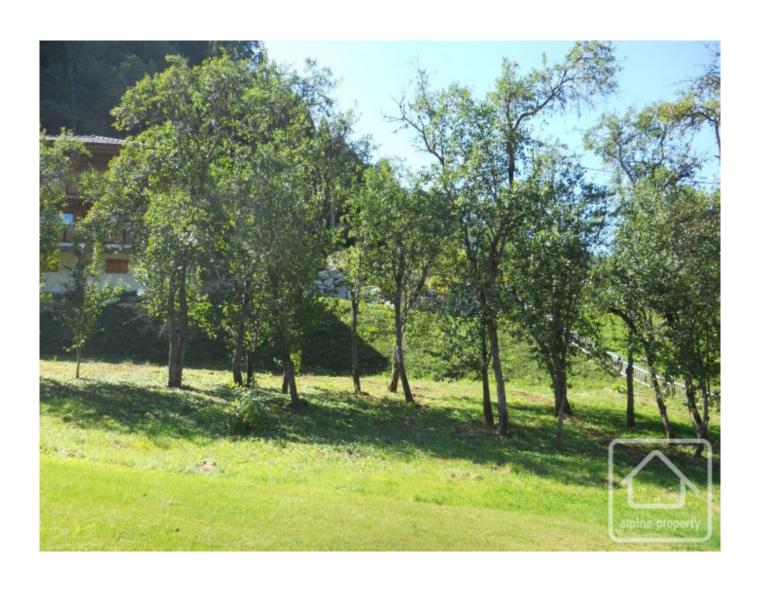

The plot has a total surface area of measure 955m2. The land is roughly rectangular in shape and slopes gently from west to east. The plot has easy access directly from the quiet road that passes along the northern edge of the plot. Electricity, water and drains are easily connected at this point. The plot is situated in zone U, a constructible zone.