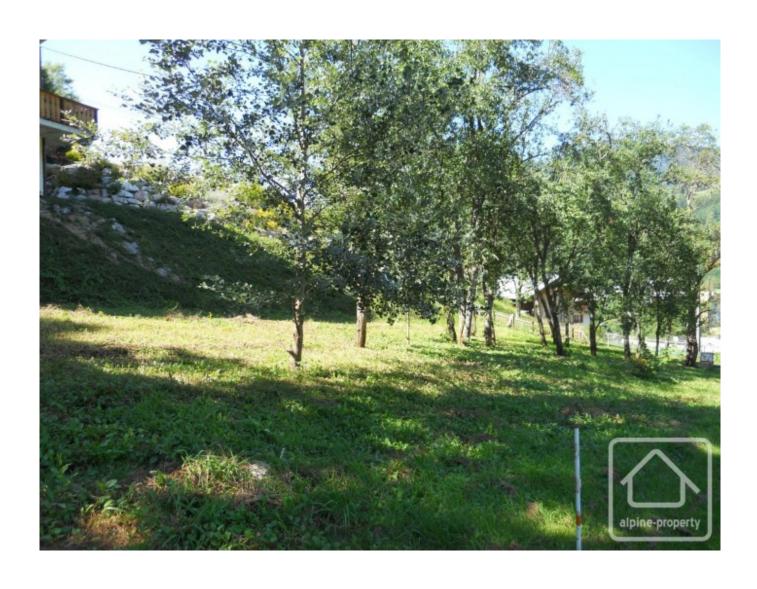

The plot has a total surface area of measure 955m2. The land is roughly rectangular in shape and slopes gently from west to east. The plot has easy access directly from the quiet road that passes along the northern edge of the plot. Electricity, water and drains are easily connected at this point. The plot is situated in zone U, a constructible zone.