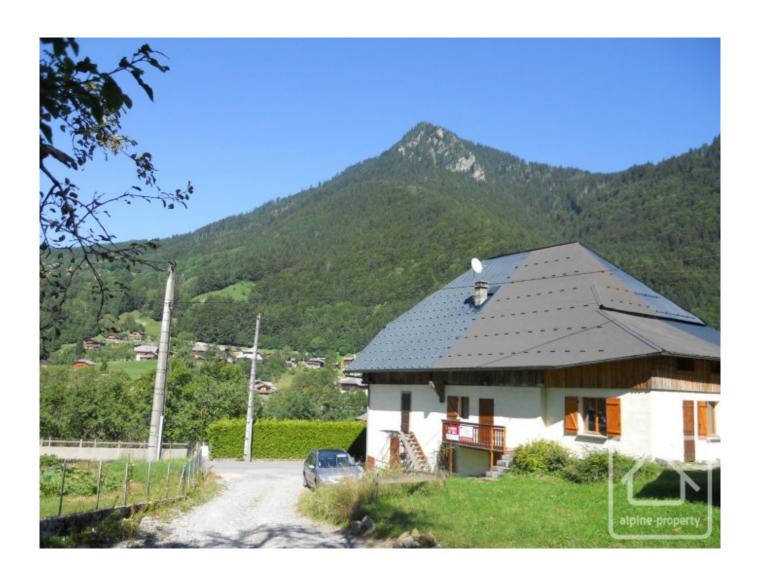

## **Property Description**

Plot of land "Terrain Clos du Pont" is situated in a quiet, sunny neighbourhood in the village of St Jean d'Aulps, within easy walking distance of the village centre. Situated up a short lane off a one-way street, the plot is also less than 10 minutes' drive from Morzine.

The plot has a total surface area of measure 955m2. The land is roughly rectangular in shape and slopes gently from west to east. The plot has easy access directly from the quiet road that passes along the northern edge of the plot. Electricity, water and drains are easily connected at this point. The plot is situated in zone U, a constructible zone.