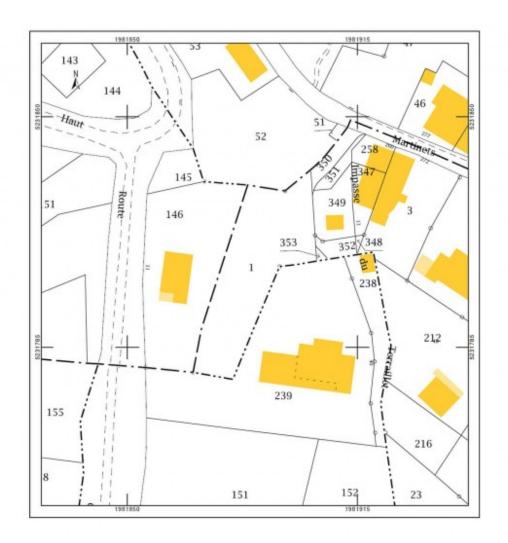

The plot has a total surface area of measure 955m2. The land is roughly rectangular in shape and slopes gently from west to east. The plot has easy access directly from the quiet road that passes along the northern edge of the plot. Electricity, water and drains are easily connected at this point. The plot is situated in zone U, a constructible zone.