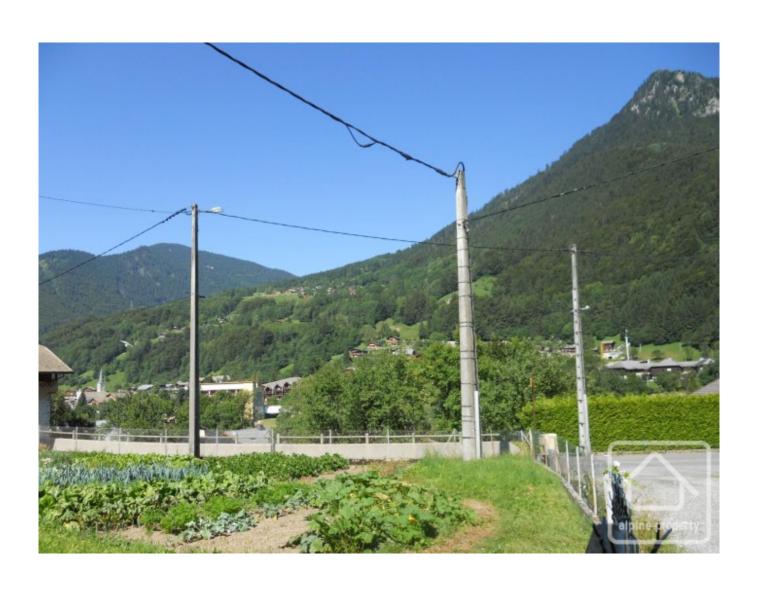

## **Property Description**

Plot of land "Terrain Clos du Pont" is situated in a quiet, sunny neighbourhood in the village of St Jean d'Aulps, within easy walking distance of the village centre. Situated up a short lane off a one-way street, the plot is also less than 10 minutes' drive from Morzine.

The plot has a total surface area of measure 955m2. The land is roughly rectangular in shape and slopes gently from west to east. The plot has easy access directly from the quiet road that passes along the northern edge of the plot. Electricity, water and drains are easily connected at this point. The plot is situated in zone U, a constructible zone.