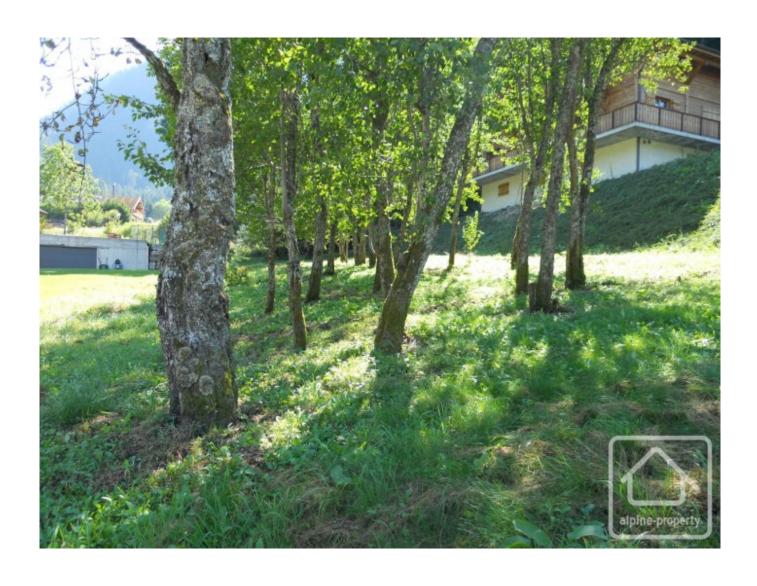

## **Property Description**

Plot of land "Terrain Clos du Pont" is situated in a quiet, sunny neighbourhood in the village of St Jean d'Aulps, within easy walking distance of the village centre. Situated up a short lane off a one-way street, the plot is also less than 10 minutes' drive from Morzine.

The plot has a total surface area of measure 955m2. The land is roughly rectangular in shape and slopes gently from west to east. The plot has easy access directly from the quiet road that passes along the northern edge of the plot. Electricity, water and drains are easily connected at this point. The plot is situated in zone U, a constructible zone.