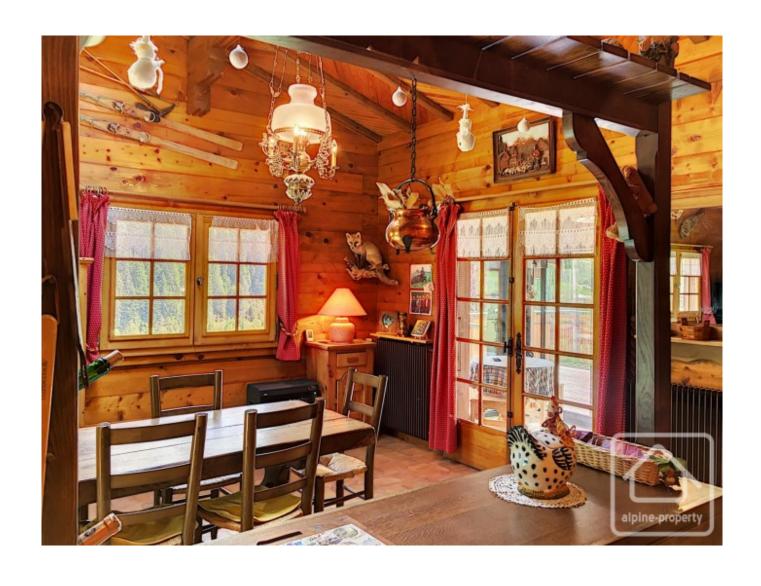

With a habitable floor area of 100 m<sup>2</sup> over 2 floors, the accommodation comprises:

Garden level: entrance hall, 2 bedrooms, shower room/WC, utility room, garage.

First floor : fitted kitchen, open to the living/dining room with feature wood burner, bedroom, bathroom, separate WC. A veranda opens onto the terrace with its uninterrupted mountain views.