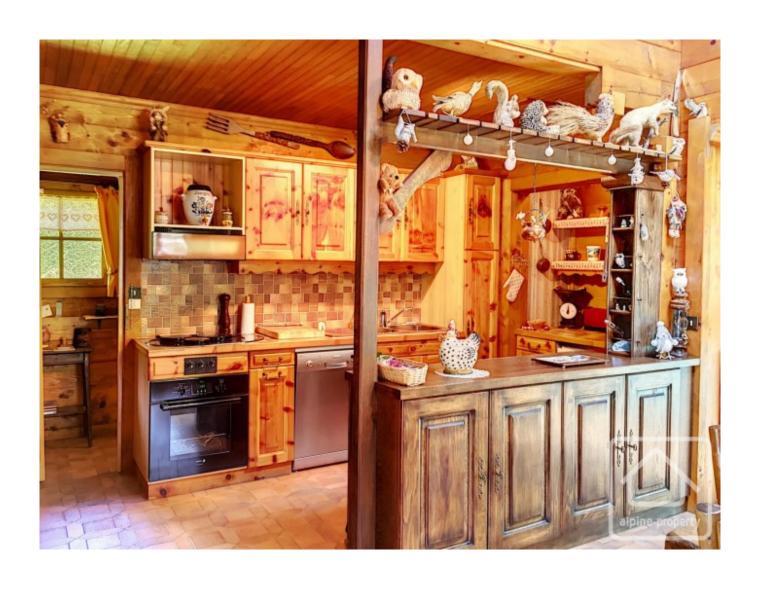

With a habitable floor area of 100 m<sup>2</sup> over 2 floors, the accommodation comprises:

Garden level: entrance hall, 2 bedrooms, shower room/WC, utility room, garage.

First floor : fitted kitchen, open to the living/dining room with feature wood burner, bedroom, bathroom, separate WC. A veranda opens onto the terrace with its uninterrupted mountain views.