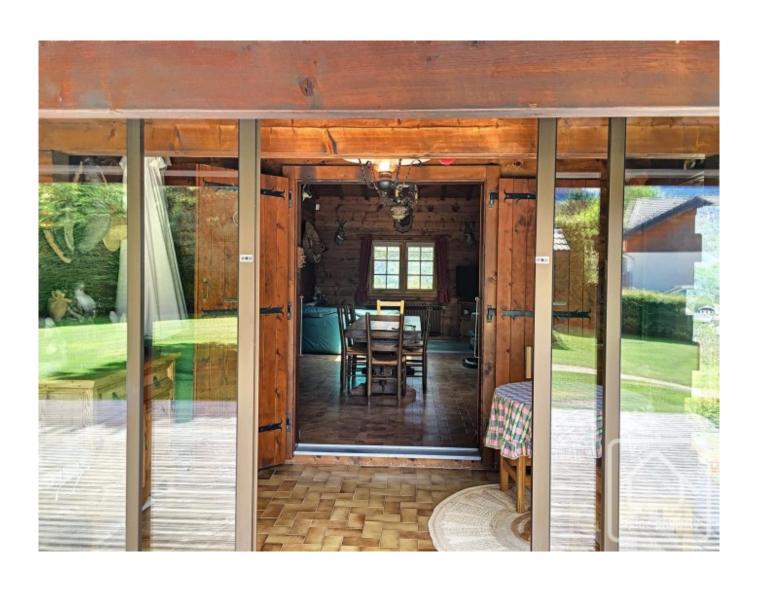

With a habitable floor area of 100 m<sup>2</sup> over 2 floors, the accommodation comprises:

Garden level: entrance hall, 2 bedrooms, shower room/WC, utility room, garage.

First floor : fitted kitchen, open to the living/dining room with feature wood burner, bedroom, bathroom, separate WC. A veranda opens onto the terrace with its uninterrupted mountain views.