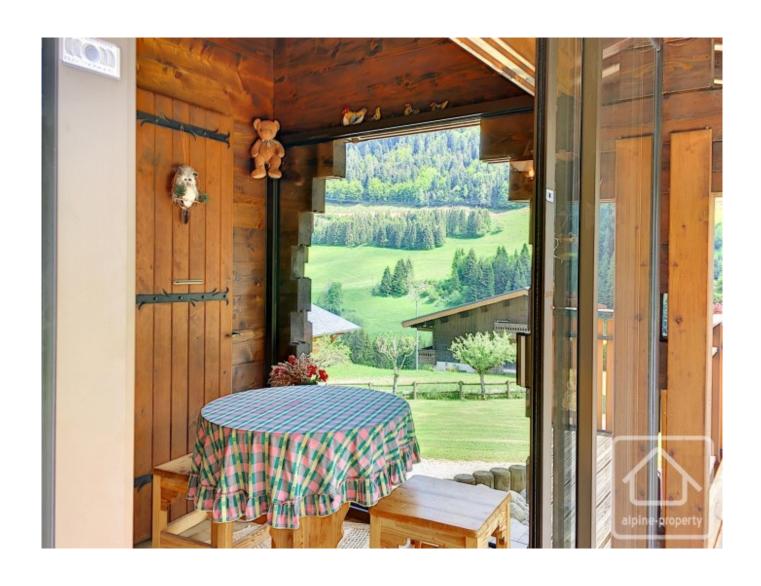

## **Property Description**

Chalet La Chouette was built in 1975, using high quality materials and has been well maintained. Situated in an elevated spot overlooking the village of Seytroux, the chalet has superb views and great sunshine exposure.

With a habitable floor area of 100 m<sup>2</sup> over 2 floors, the accommodation comprises:

Garden level: entrance hall, 2 bedrooms, shower room/WC, utility room, garage.

First floor : fitted kitchen, open to the living/dining room with feature wood burner, bedroom, bathroom, separate WC. A veranda opens onto the terrace with its uninterrupted mountain views.