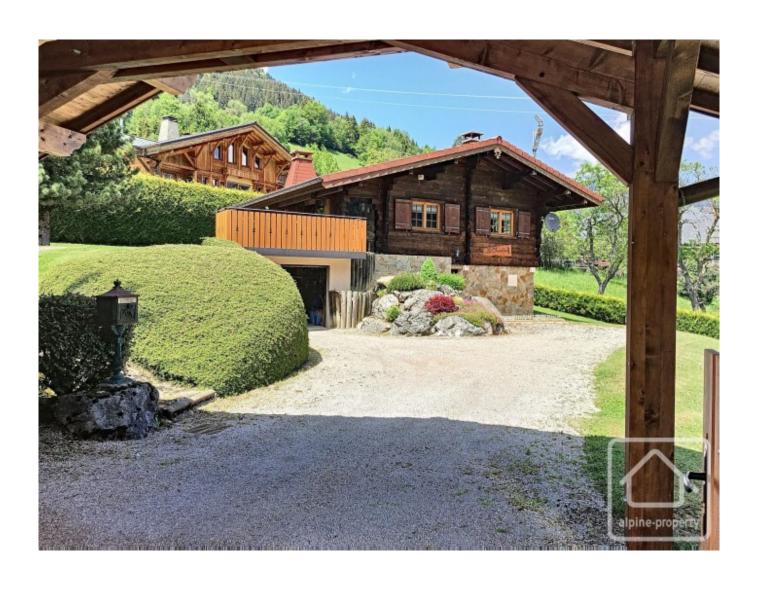

Outside, there is a lean-to which is perfect for parking the car in the winter without having to clear the snow, and for keeping the car cool in the summer.

The property is conveniently located within easy reach of the village boulangerie, bar/restaurant and shop. It is a 5 minute drive to Saint Jean d'Aulps village where there is a wider range of amenities and the Roc d'Enfer ski station, 10 minutes to Morzine and 20 minutes to Les Gets. Thonon les Bains and Lake Léman are a 25 minute drive and Geneva airport approximately 1h15mins.