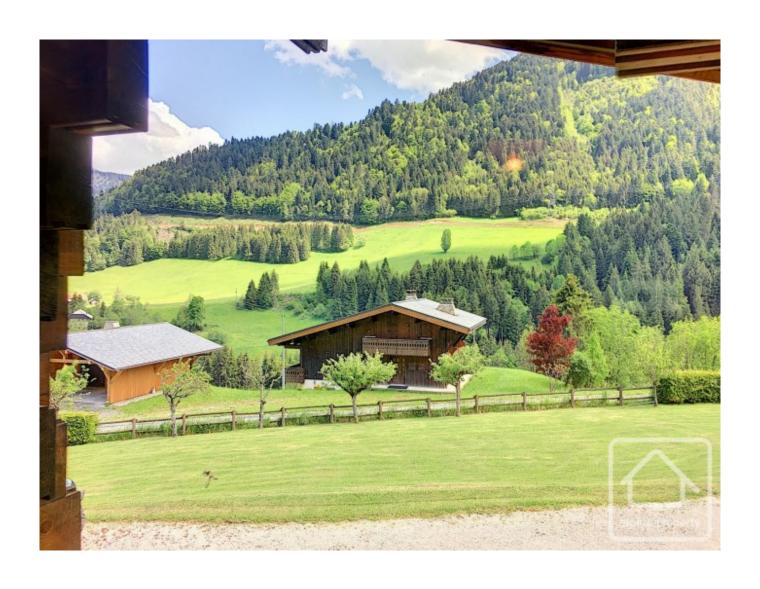

## **Property Description**

Chalet La Chouette was built in 1975, using high quality materials and has been well maintained. Situated in an elevated spot overlooking the village of Seytroux, the chalet has superb views and great sunshine exposure.