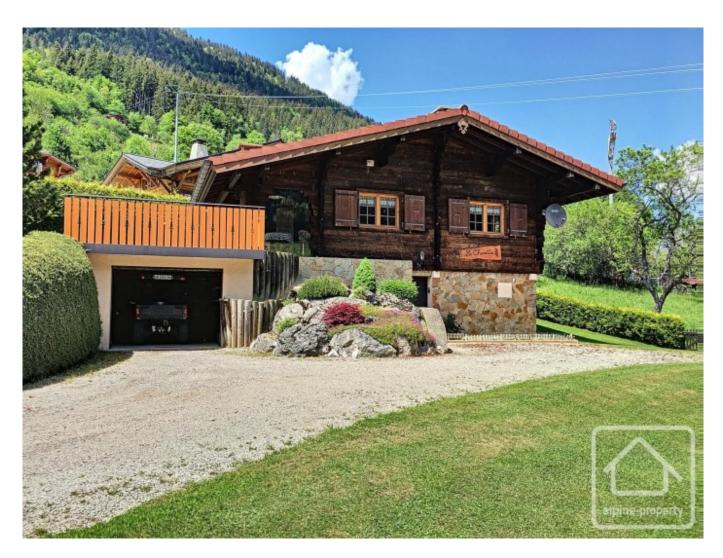

## **Chalet La Chouette**

Seytroux, St Jean d'Aulps & Vallée, Portes Du Soleil

475 000 €uros

## **Property Description**

Chalet La Chouette was built in 1975, using high quality materials and has been well maintained. Situated in an elevated spot overlooking the village of Seytroux, the chalet has superb views and great sunshine exposure.

With a habitable floor area of 100 m<sup>2</sup> over 2 floors, the accommodation comprises:

Garden level: entrance hall, 2 bedrooms, shower room/WC, utility room, garage.

First floor : fitted kitchen, open to the living/dining room with feature wood burner, bedroom, bathroom, separate WC. A veranda opens onto the terrace with its uninterrupted mountain views.