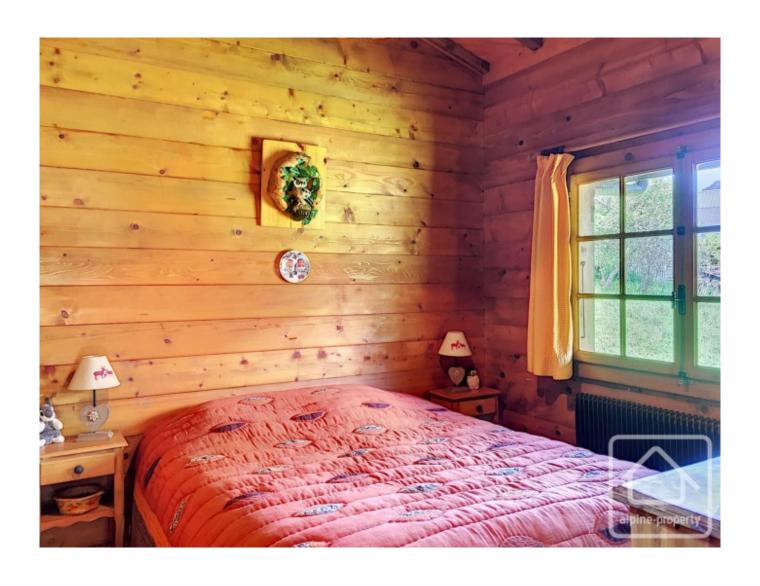

## **Property Description**

Chalet La Chouette was built in 1975, using high quality materials and has been well maintained. Situated in an elevated spot overlooking the village of Seytroux, the chalet has superb views and great sunshine exposure.

With a habitable floor area of 100 m<sup>2</sup> over 2 floors, the accommodation comprises:

Garden level: entrance hall, 2 bedrooms, shower room/WC, utility room, garage.

First floor : fitted kitchen, open to the living/dining room with feature wood burner, bedroom, bathroom, separate WC. A veranda opens onto the terrace with its uninterrupted mountain views.