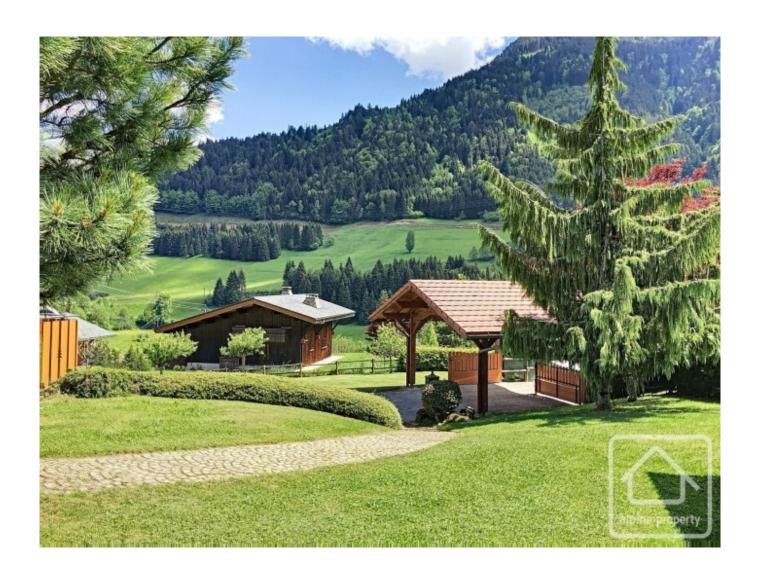

## **Property Description**

Chalet La Chouette was built in 1975, using high quality materials and has been well maintained. Situated in an elevated spot overlooking the village of Seytroux, the chalet has superb views and great sunshine exposure.

Outside, there is a lean-to which is perfect for parking the car in the winter without having to clear the snow, and for keeping the car cool in the summer.

The property is conveniently located within easy reach of the village boulangerie, bar/restaurant and shop. It is a 5 minute drive to Saint Jean d'Aulps village where there is a wider range of amenities and the Roc d'Enfer ski station, 10 minutes to Morzine and 20 minutes to Les Gets. Thonon les Bains and Lake Léman are a 25 minute drive and Geneva airport approximately 1h15mins.