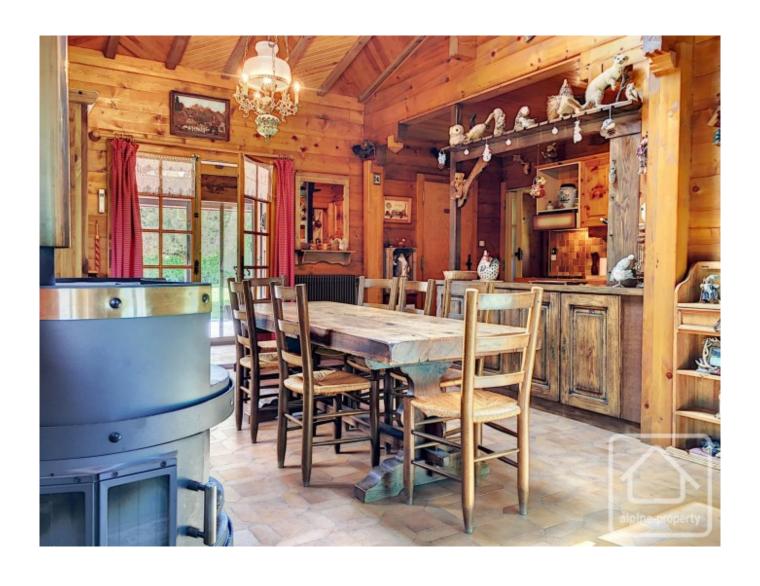

## **Property Description**

Chalet La Chouette was built in 1975, using high quality materials and has been well maintained. Situated in an elevated spot overlooking the village of Seytroux, the chalet has superb views and great sunshine exposure.

With a habitable floor area of 100 m<sup>2</sup> over 2 floors, the accommodation comprises:

Garden level: entrance hall, 2 bedrooms, shower room/WC, utility room, garage.

First floor : fitted kitchen, open to the living/dining room with feature wood burner, bedroom, bathroom, separate WC. A veranda opens onto the terrace with its uninterrupted mountain views.