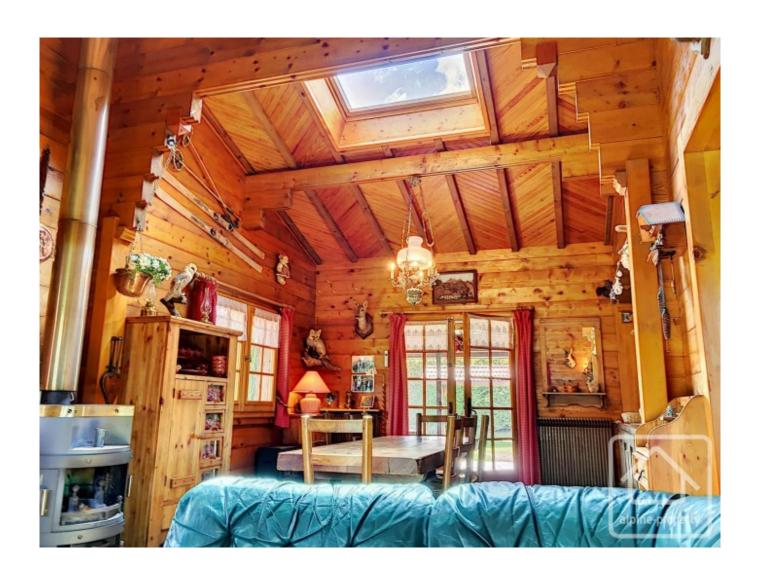

## **Property Description**

Chalet La Chouette was built in 1975, using high quality materials and has been well maintained. Situated in an elevated spot overlooking the village of Seytroux, the chalet has superb views and great sunshine exposure.

With a habitable floor area of 100 m<sup>2</sup> over 2 floors, the accommodation comprises:

Garden level: entrance hall, 2 bedrooms, shower room/WC, utility room, garage.

First floor : fitted kitchen, open to the living/dining room with feature wood burner, bedroom, bathroom, separate WC. A veranda opens onto the terrace with its uninterrupted mountain views.