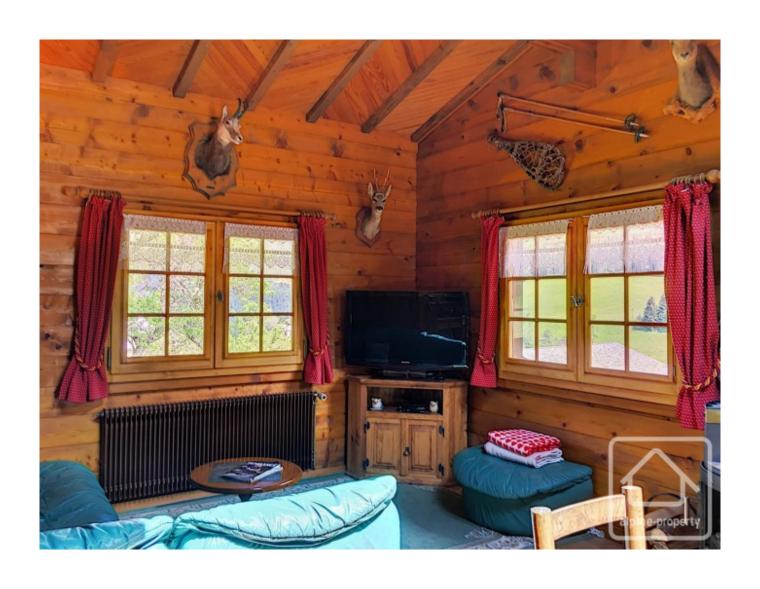

With a habitable floor area of 100 m<sup>2</sup> over 2 floors, the accommodation comprises:

Garden level: entrance hall, 2 bedrooms, shower room/WC, utility room, garage.

First floor : fitted kitchen, open to the living/dining room with feature wood burner, bedroom, bathroom, separate WC. A veranda opens onto the terrace with its uninterrupted mountain views.