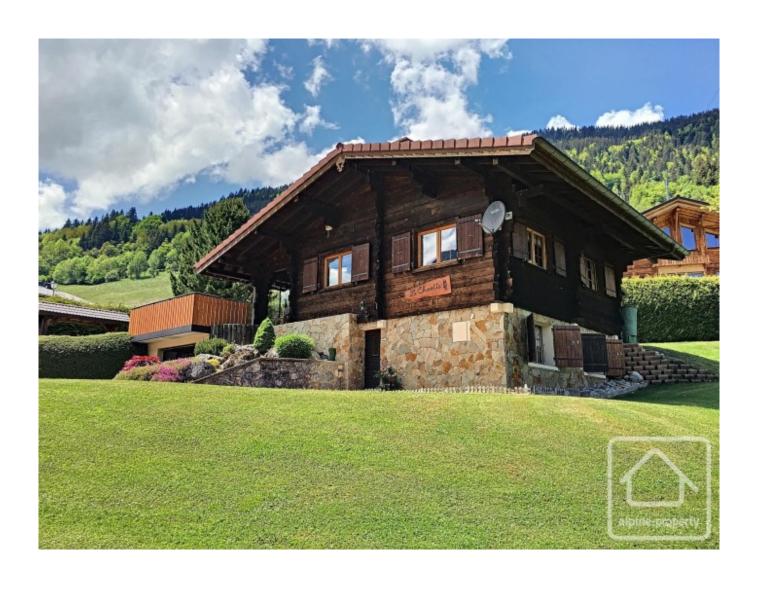

## **Chalet La Chouette**

Seytroux, St Jean d'Aulps & Vallée, Portes Du Soleil

475 000 €uros

## **Property Description**

Chalet La Chouette was built in 1975, using high quality materials and has been well maintained. Situated in an elevated spot overlooking the village of Seytroux, the chalet has superb views and great sunshine exposure.

With a habitable floor area of 100 m<sup>2</sup> over 2 floors, the accommodation comprises:

Garden level: entrance hall, 2 bedrooms, shower room/WC, utility room, garage.

First floor : fitted kitchen, open to the living/dining room with feature wood burner, bedroom, bathroom, separate WC. A veranda opens onto the terrace with its uninterrupted mountain views.