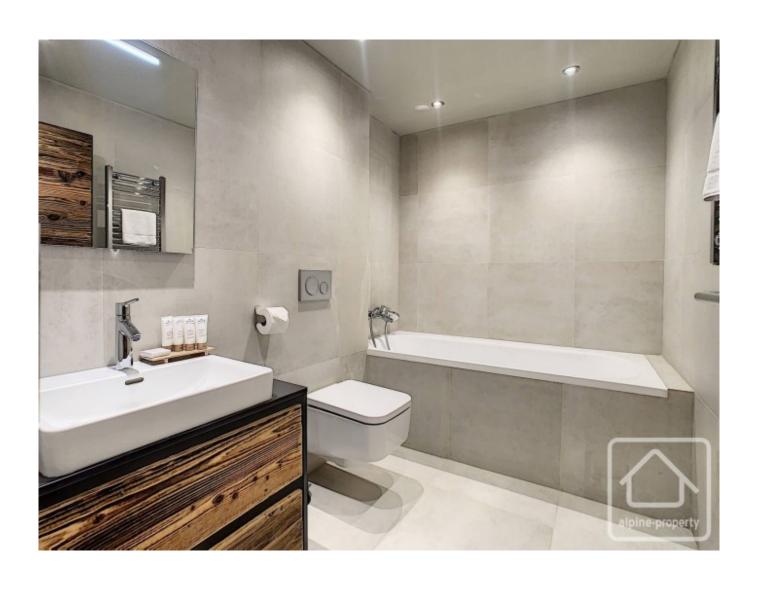

Just 200m from the pistes, the chalet has plenty to offer and comprises:

Ground floor: main entrance (in addition to an internal entrance via the underground garage) with built in storage. A glazed door opens directly onto a private terrace area. Also on this floor are 2 double bedrooms both with ensuite bathroom/WC or shower room/WC. Both bedrooms have glazed doors opening directly to the outside space.

First floor: 2 double bedrooms both with private balcony and both with their own bathroom/WC or shower room/WC.

Second (top) floor: spacious open plan living area with 3 distinct zones: lounge area, kitchen with central island and dining area. This floor offers a cosy and relaxing atmosphere, thanks to the quality finishings and large window openings which allow the natural light to flood in at the same time as offering great views of the ski slopes, village and surrounding mountain scenery.