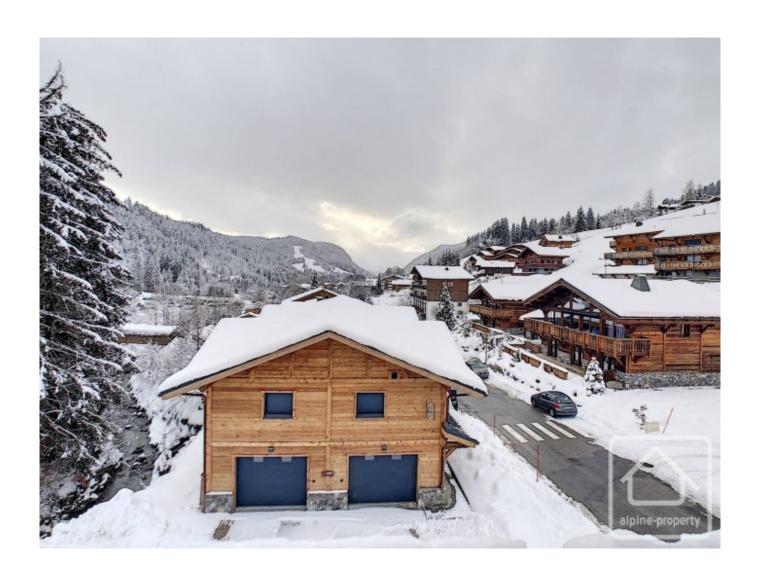

## **Property Description**

This high quality, end of terrace chalet is located in the Perrières area of the family ski village of Les Gets. The building was constructed in 2018 and this 4 bedroom chalet, with triple-aspect living room, features high quality fixtures and fittings throughout.

Just 200m from the pistes, the chalet has plenty to offer and comprises:

Ground floor: main entrance (in addition to an internal entrance via the underground garage) with built in storage. A glazed door opens directly onto a private terrace area. Also on this floor are 2 double bedrooms both with ensuite bathroom/WC or shower room/WC. Both bedrooms have glazed doors opening directly to the outside space.