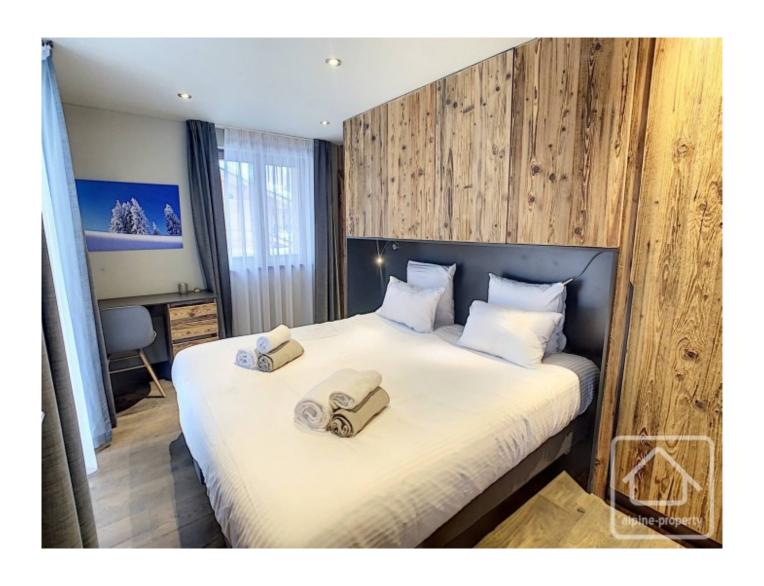

Just 200m from the pistes, the chalet has plenty to offer and comprises:

Ground floor: main entrance (in addition to an internal entrance via the underground garage) with built in storage. A glazed door opens directly onto a private terrace area. Also on this floor are 2 double bedrooms both with ensuite bathroom/WC or shower room/WC. Both bedrooms have glazed doors opening directly to the outside space.

First floor: 2 double bedrooms both with private balcony and both with their own bathroom/WC or shower room/WC.

Second (top) floor: spacious open plan living area with 3 distinct zones: lounge area, kitchen with central island and dining area. This floor offers a cosy and relaxing atmosphere, thanks to the quality finishings and large window openings which allow the natural light to flood in at the same time as offering great views of the ski slopes, village and surrounding mountain scenery.