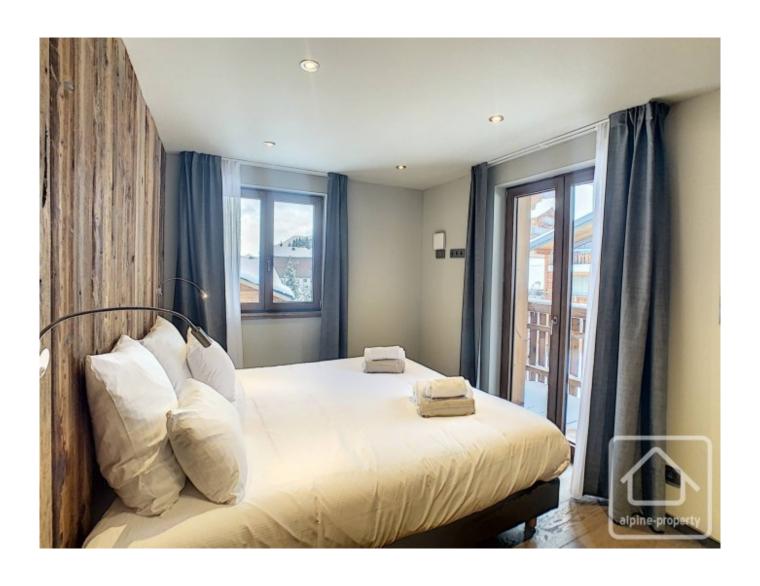

Just 200m from the pistes, the chalet has plenty to offer and comprises:

Ground floor: main entrance (in addition to an internal entrance via the underground garage) with built in storage. A glazed door opens directly onto a private terrace area. Also on this floor are 2 double bedrooms both with ensuite bathroom/WC or shower room/WC. Both bedrooms have glazed doors opening directly to the outside space.

First floor: 2 double bedrooms both with private balcony and both with their own bathroom/WC or shower room/WC.

Second (top) floor: spacious open plan living area with 3 distinct zones: lounge area, kitchen with central island and dining area. This floor offers a cosy and relaxing atmosphere, thanks to the quality finishings and large window openings which allow the natural light to flood in at the same time as offering great views of the ski slopes, village and surrounding mountain scenery.