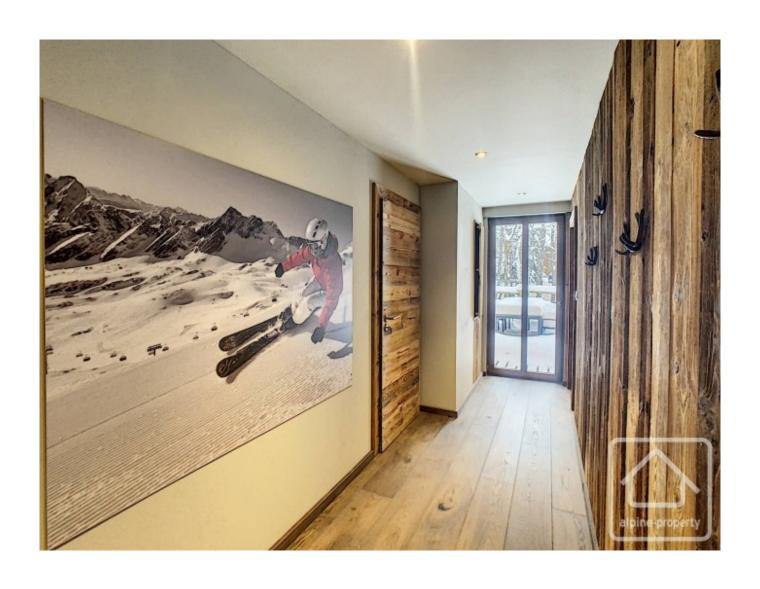

Just 200m from the pistes, the chalet has plenty to offer and comprises:

Ground floor: main entrance (in addition to an internal entrance via the underground garage) with built in storage. A glazed door opens directly onto a private terrace area. Also on this floor are 2 double bedrooms both with ensuite bathroom/WC or shower room/WC. Both bedrooms have glazed doors opening directly to the outside space.