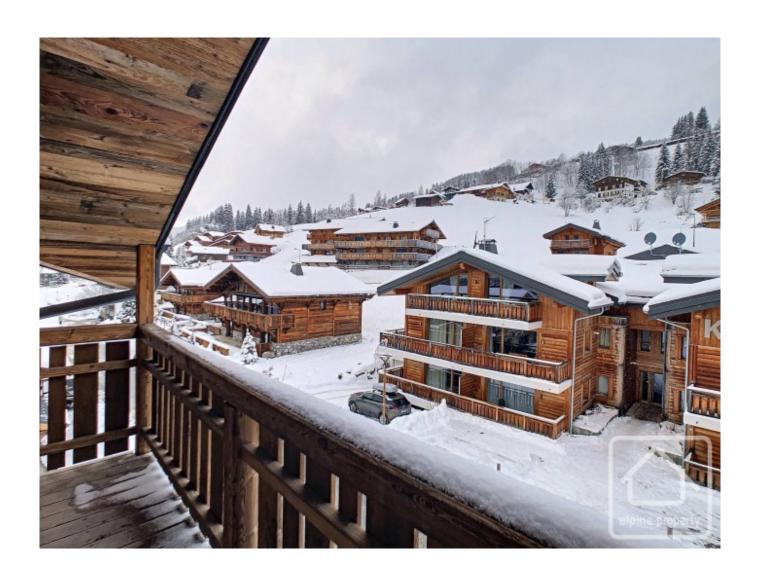

First floor: 2 double bedrooms both with private balcony and both with their own bathroom/WC or shower room/WC.

Second (top) floor: spacious open plan living area with 3 distinct zones: lounge area, kitchen with central island and dining area. This floor offers a cosy and relaxing atmosphere, thanks to the quality finishings and large window openings which allow the natural light to flood in at the same time as offering great views of the ski slopes, village and surrounding mountain scenery.

Outside, the garden is situated by a stream and features a furnished terrace and private hot tub. Ideal for relaxing after a day in the mountains.

The chalet includes 2 underground parking spaces, plus private ski/bike storage locker.