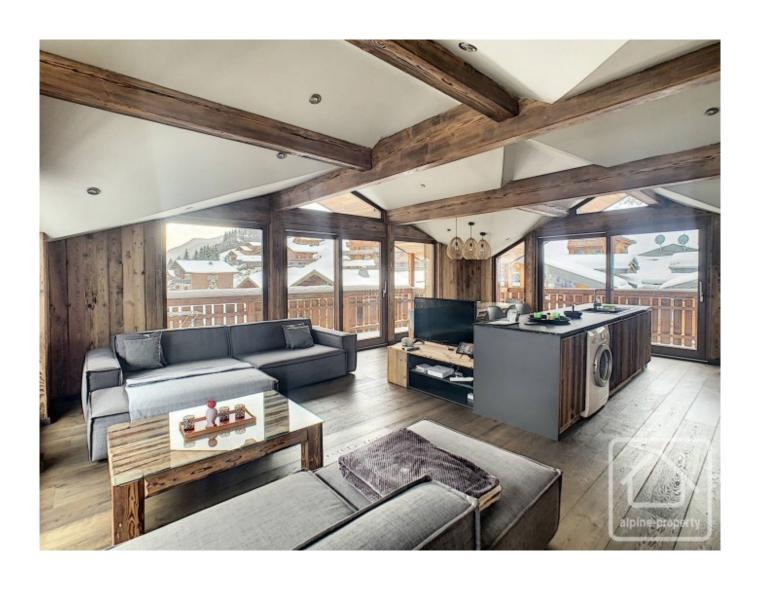

First floor: 2 double bedrooms both with private balcony and both with their own bathroom/WC or shower room/WC.

Second (top) floor: spacious open plan living area with 3 distinct zones: lounge area, kitchen with central island and dining area. This floor offers a cosy and relaxing atmosphere, thanks to the quality finishings and large window openings which allow the natural light to flood in at the same time as offering great views of the ski slopes, village and surrounding mountain scenery.