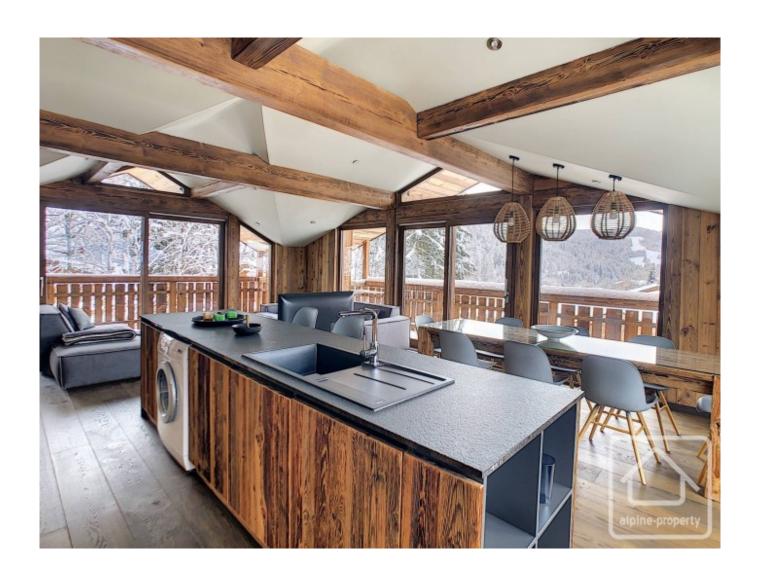

## **Property Description**

This high quality, end of terrace chalet is located in the Perrières area of the family ski village of Les Gets. The building was constructed in 2018 and this 4 bedroom chalet, with triple-aspect living room, features high quality fixtures and fittings throughout.

First floor: 2 double bedrooms both with private balcony and both with their own bathroom/WC or shower room/WC.

Second (top) floor: spacious open plan living area with 3 distinct zones: lounge area, kitchen with central island and dining area. This floor offers a cosy and relaxing atmosphere, thanks to the quality finishings and large window openings which allow the natural light to flood in at the same time as offering great views of the ski slopes, village and surrounding mountain scenery.