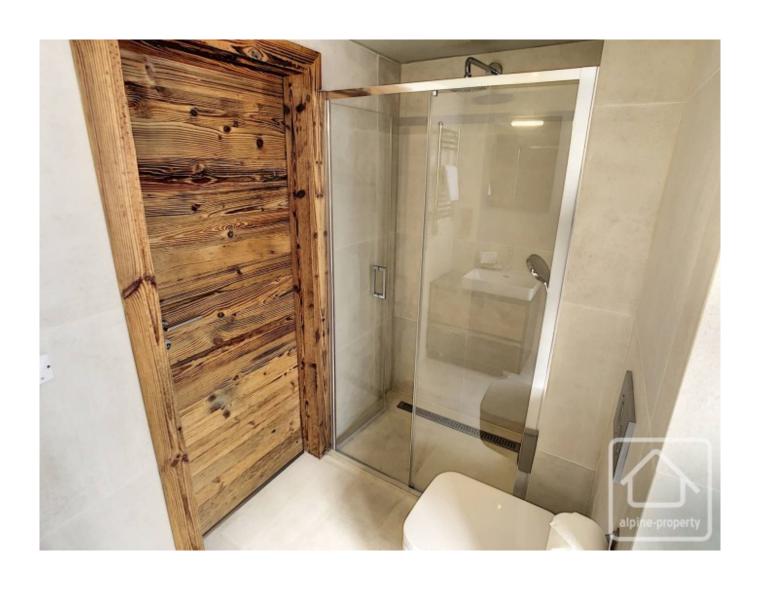

Just 200m from the pistes, the chalet has plenty to offer and comprises:

Ground floor: main entrance (in addition to an internal entrance via the underground garage) with built in storage. A glazed door opens directly onto a private terrace area. Also on this floor are 2 double bedrooms both with ensuite bathroom/WC or shower room/WC. Both bedrooms have glazed doors opening directly to the outside space.

First floor: 2 double bedrooms both with private balcony and both with their own bathroom/WC or shower room/WC.

Second (top) floor: spacious open plan living area with 3 distinct zones: lounge area, kitchen with central island and dining area. This floor offers a cosy and relaxing atmosphere, thanks to the quality finishings and large window openings which allow the natural light to flood in at the same time as offering great views of the ski slopes, village and surrounding mountain scenery.