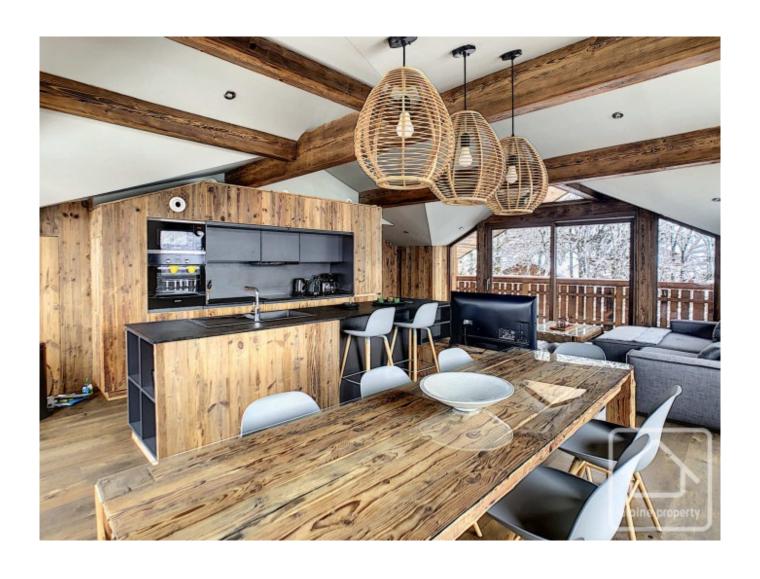

First floor: 2 double bedrooms both with private balcony and both with their own bathroom/WC or shower room/WC.

Second (top) floor: spacious open plan living area with 3 distinct zones: lounge area, kitchen with central island and dining area. This floor offers a cosy and relaxing atmosphere, thanks to the quality finishings and large window openings which allow the natural light to flood in at the same time as offering great views of the ski slopes, village and surrounding mountain scenery.