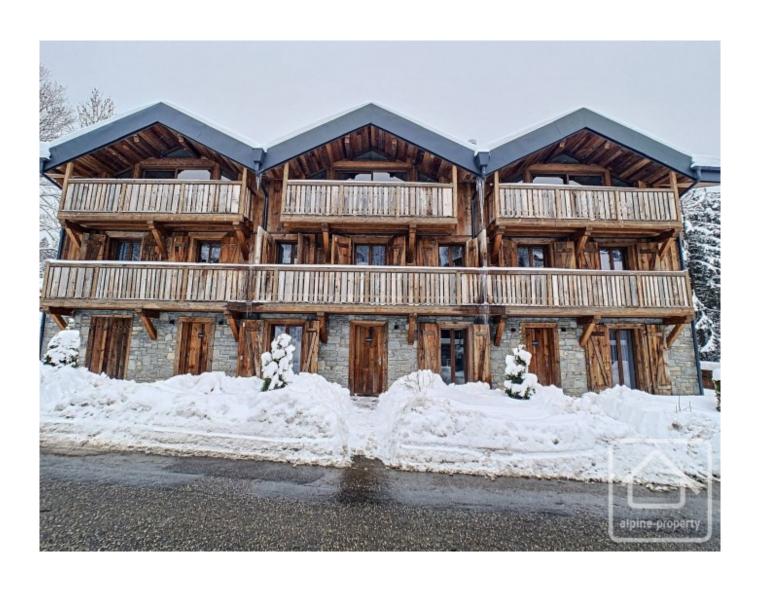

## **Property Description**

This high quality, end of terrace chalet is located in the Perrières area of the family ski village of Les Gets. The building was constructed in 2018 and this 4 bedroom chalet, with triple-aspect living room, features high quality fixtures and fittings throughout.

First floor: 2 double bedrooms both with private balcony and both with their own bathroom/WC or shower room/WC.

Second (top) floor: spacious open plan living area with 3 distinct zones: lounge area, kitchen with central island and dining area. This floor offers a cosy and relaxing atmosphere, thanks to the quality finishings and large window openings which allow the natural light to flood in at the same time as offering great views of the ski slopes, village and surrounding mountain scenery.