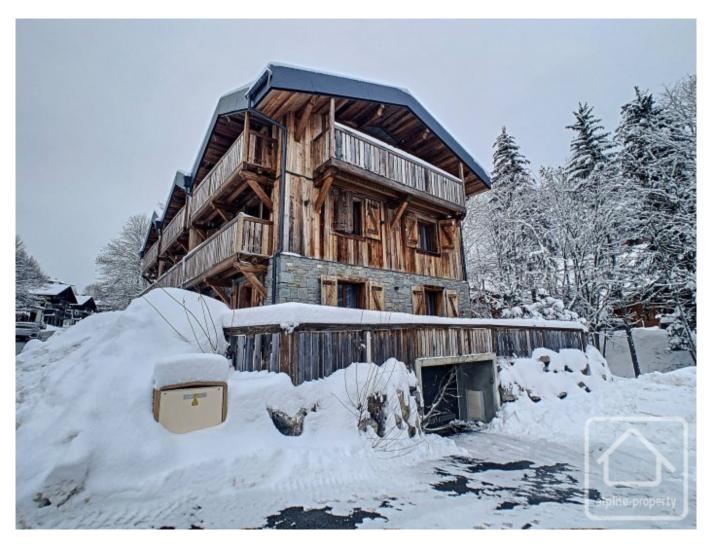

## **Property Description**

This high quality, end of terrace chalet is located in the Perrières area of the family ski village of Les Gets. The building was constructed in 2018 and this 4 bedroom chalet, with triple-aspect living room, features high quality fixtures and fittings throughout.

Just 200m from the pistes, the chalet has plenty to offer and comprises:

Ground floor: main entrance (in addition to an internal entrance via the underground garage) with built in storage. A glazed door opens directly onto a private terrace area. Also on this floor are 2 double bedrooms both with ensuite bathroom/WC or shower room/WC. Both bedrooms have glazed doors opening directly to the outside space.