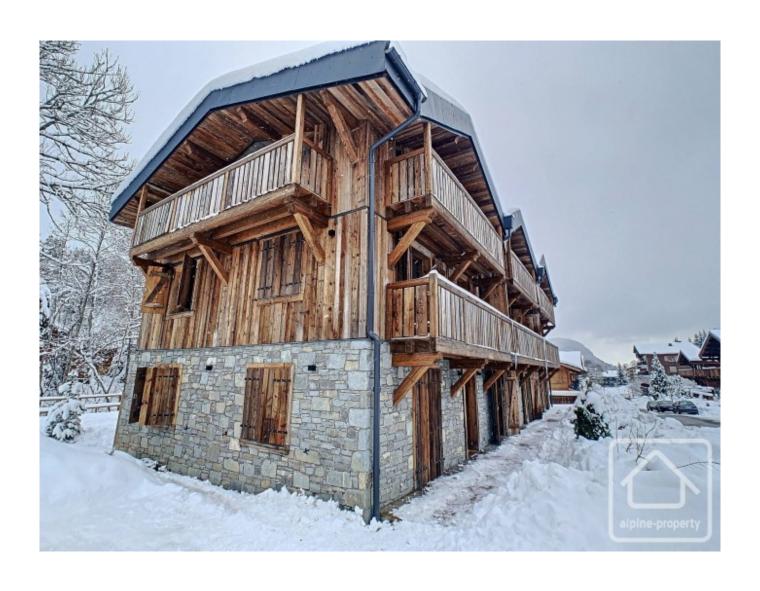

## **Property Description**

This high quality, terrace chalet is located in the Perrières area of the family ski village of Les Gets. The building was constructed in 2018 and this 4 bedroom chalet, with dual-aspect living room, features high quality fixtures and fittings throughout.

Just 200m from the pistes, the chalet has plenty to offer and comprises:

Ground floor: main entrance (in addition to an internal entrance via the underground garage) with built in storage. A glazed door opens directly onto a private terrace area. Also on this floor are 2 double bedrooms both with ensuite bathroom/WC or shower room/WC. Both bedrooms have glazed doors opening directly to the outside space.