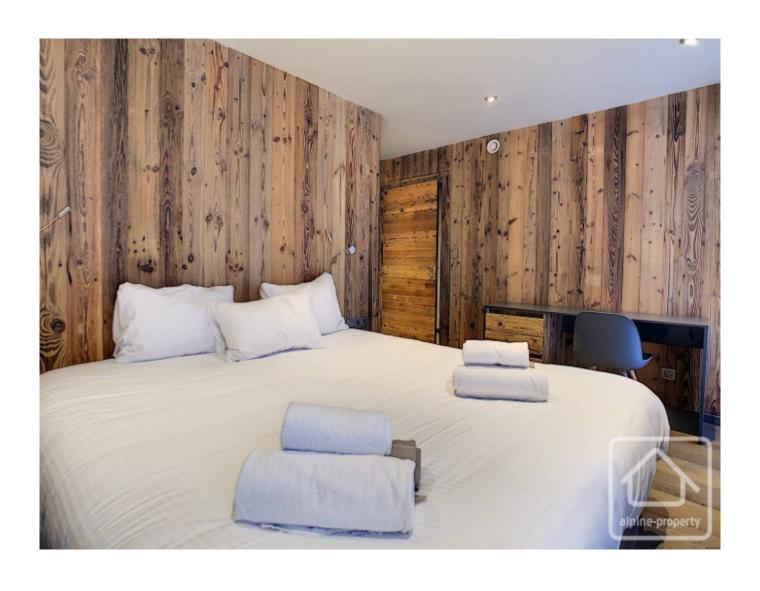

Just 200m from the pistes, the chalet has plenty to offer and comprises:

Ground floor: main entrance (in addition to an internal entrance via the underground garage) with built in storage. A glazed door opens directly onto a private terrace area. Also on this floor are 2 double bedrooms both with ensuite bathroom/WC or shower room/WC. Both bedrooms have glazed doors opening directly to the outside space.

First floor: 2 double bedrooms both with private balcony and both with their own bathroom/WC or shower room/WC.

Second (top) floor: spacious open plan living area with 3 distinct zones: lounge area, kitchen with central island and dining area. This floor offers a cosy and relaxing atmosphere, thanks to the quality finishings and large window openings which allow the natural light to flood in at the same time as offering great views of the ski slopes, village and surrounding mountain scenery.