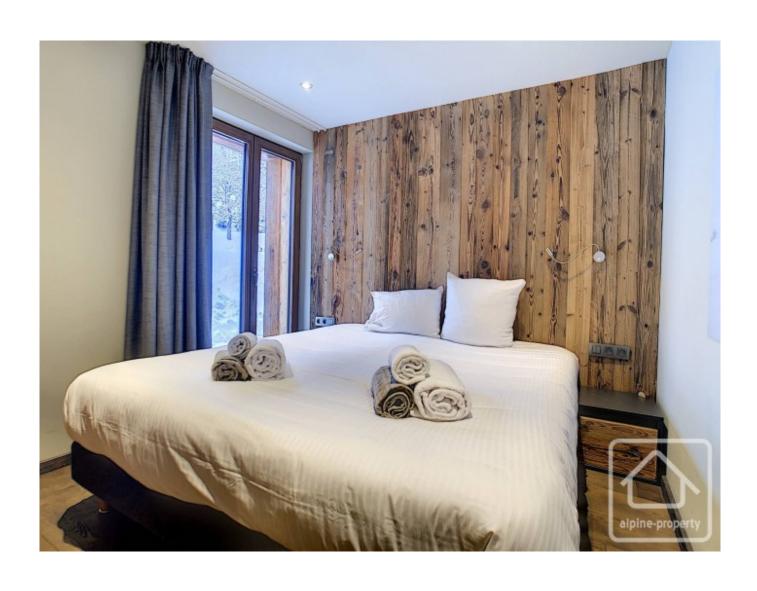

Just 200m from the pistes, the chalet has plenty to offer and comprises:

Ground floor: main entrance (in addition to an internal entrance via the underground garage) with built in storage. A glazed door opens directly onto a private terrace area. Also on this floor are 2 double bedrooms both with ensuite bathroom/WC or shower room/WC. Both bedrooms have glazed doors opening directly to the outside space.

First floor: 2 double bedrooms both with private balcony and both with their own bathroom/WC or shower room/WC.

Second (top) floor: spacious open plan living area with 3 distinct zones: lounge area, kitchen with central island and dining area. This floor offers a cosy and relaxing atmosphere, thanks to the quality finishings and large window openings which allow the natural light to flood in at the same time as offering great views of the ski slopes, village and surrounding mountain scenery.