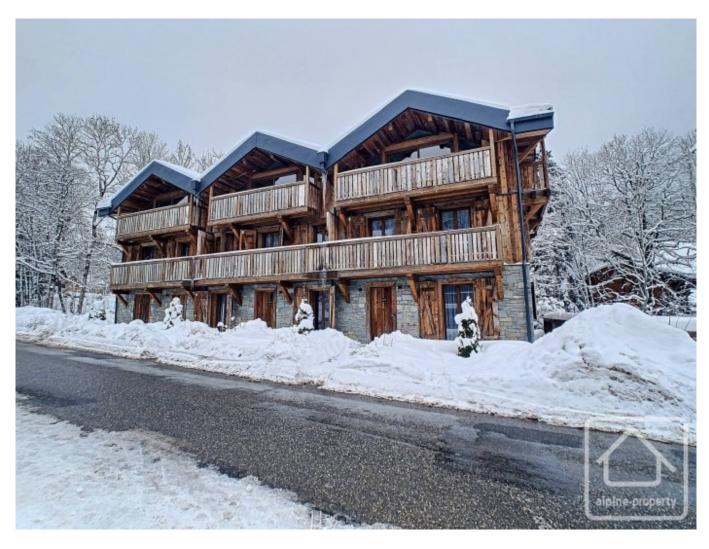

## **Property Description**

This high quality, terrace chalet is located in the Perrières area of the family ski village of Les Gets. The building was constructed in 2018 and this 4 bedroom chalet, with dual-aspect living room, features high quality fixtures and fittings throughout.

Just 200m from the pistes, the chalet has plenty to offer and comprises:

Ground floor: main entrance (in addition to an internal entrance via the underground garage) with built in storage. A glazed door opens directly onto a private terrace area. Also on this floor are 2 double bedrooms both with ensuite bathroom/WC or shower room/WC. Both bedrooms have glazed doors opening directly to the outside space.