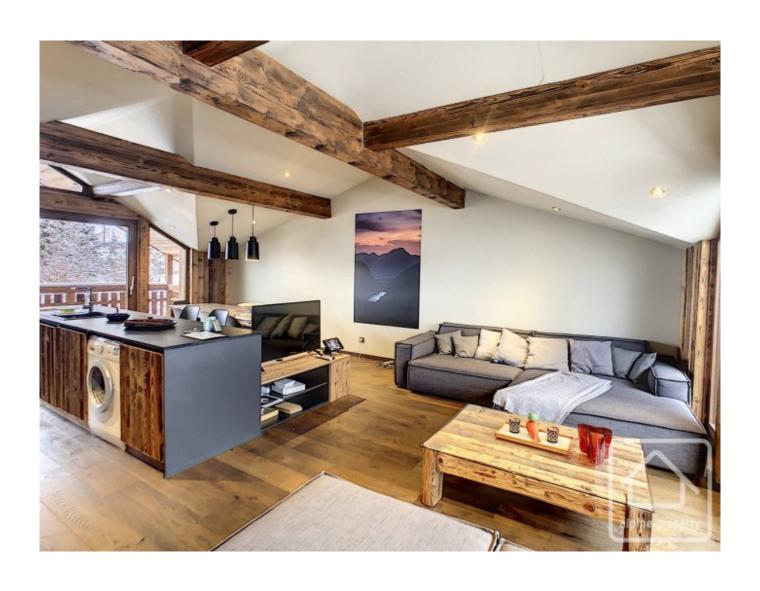

First floor: 2 double bedrooms both with private balcony and both with their own bathroom/WC or shower room/WC.

Second (top) floor: spacious open plan living area with 3 distinct zones: lounge area, kitchen with central island and dining area. This floor offers a cosy and relaxing atmosphere, thanks to the quality finishings and large window openings which allow the natural light to flood in at the same time as offering great views of the ski slopes, village and surrounding mountain scenery.