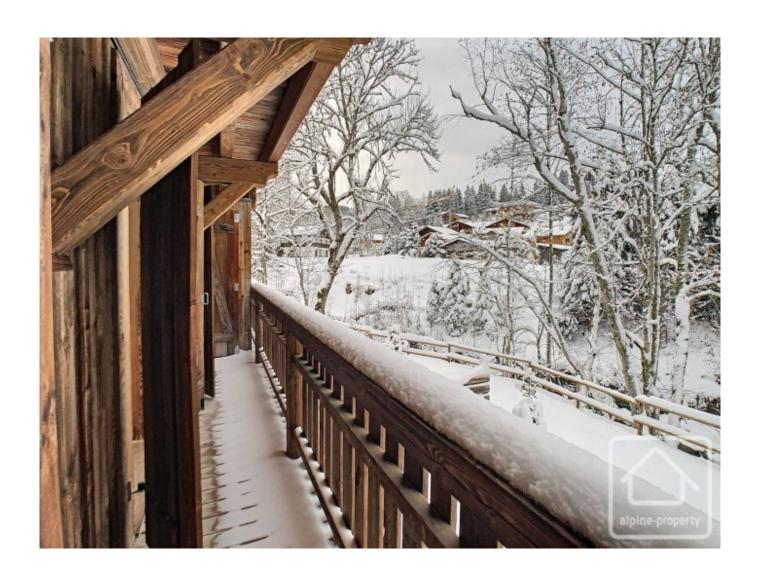

First floor: 2 double bedrooms both with private balcony and both with their own bathroom/WC or shower room/WC.

Second (top) floor: spacious open plan living area with 3 distinct zones: lounge area, kitchen with central island and dining area. This floor offers a cosy and relaxing atmosphere, thanks to the quality finishings and large window openings which allow the natural light to flood in at the same time as offering great views of the ski slopes, village and surrounding mountain scenery.