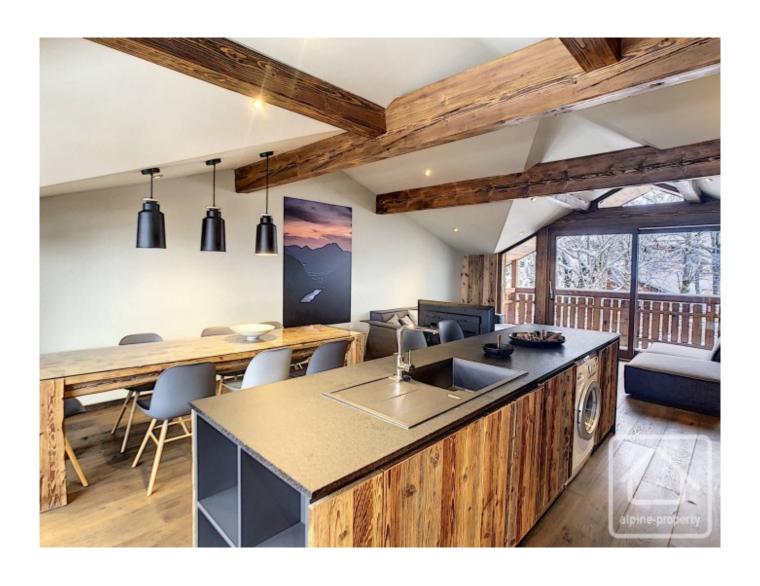

First floor: 2 double bedrooms both with private balcony and both with their own bathroom/WC or shower room/WC.

Second (top) floor: spacious open plan living area with 3 distinct zones: lounge area, kitchen with central island and dining area. This floor offers a cosy and relaxing atmosphere, thanks to the quality finishings and large window openings which allow the natural light to flood in at the same time as offering great views of the ski slopes, village and surrounding mountain scenery.