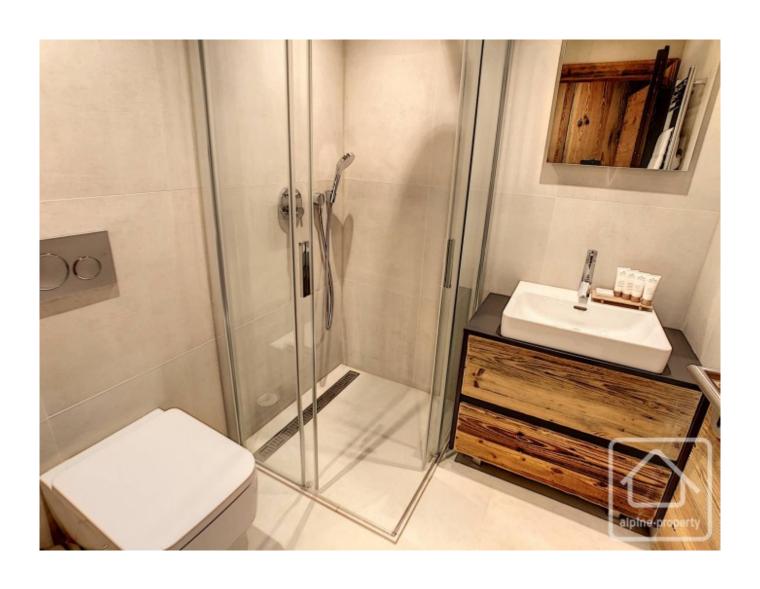

Just 200m from the pistes, the chalet has plenty to offer and comprises:

Ground floor: main entrance (in addition to an internal entrance via the underground garage) with built in storage. A glazed door opens directly onto a private terrace area. Also on this floor are 2 double bedrooms both with ensuite bathroom/WC or shower room/WC. Both bedrooms have glazed doors opening directly to the outside space.

First floor: 2 double bedrooms both with private balcony and both with their own bathroom/WC or shower room/WC.

Second (top) floor: spacious open plan living area with 3 distinct zones: lounge area, kitchen with central island and dining area. This floor offers a cosy and relaxing atmosphere, thanks to the quality finishings and large window openings which allow the natural light to flood in at the same time as offering great views of the ski slopes, village and surrounding mountain scenery.