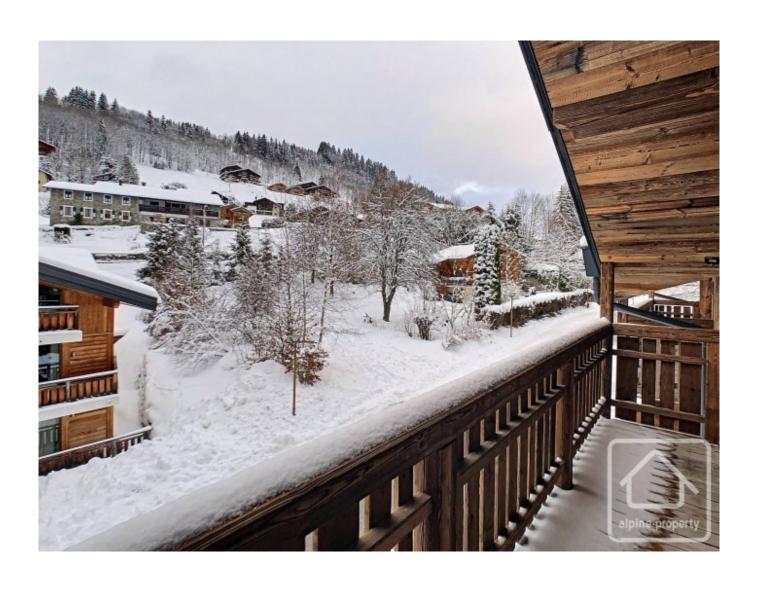

First floor: 2 double bedrooms both with private balcony and both with their own bathroom/WC or shower room/WC.

Second (top) floor: spacious open plan living area with 3 distinct zones: lounge area, kitchen with central island and dining area. This floor offers a cosy and relaxing atmosphere, thanks to the quality finishings and large window openings which allow the natural light to flood in at the same time as offering great views of the ski slopes, village and surrounding mountain scenery.