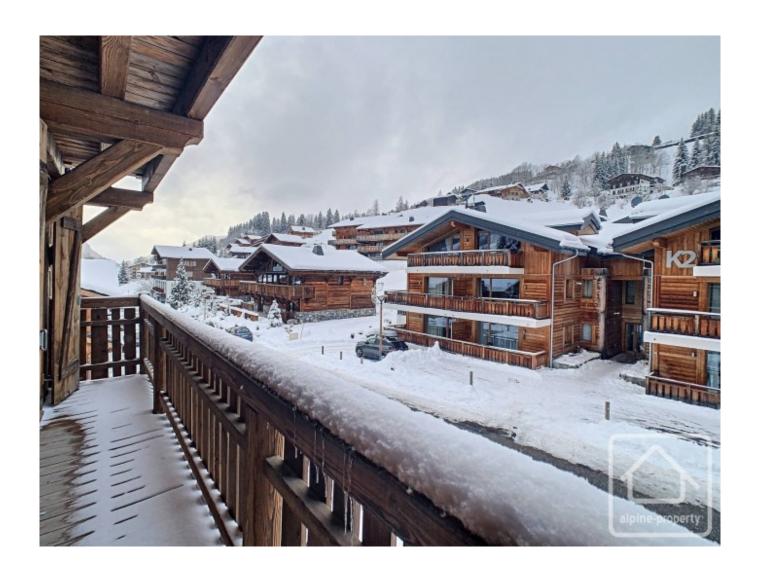

## **Property Description**

This high quality, terrace chalet is located in the Perrières area of the family ski village of Les Gets. The building was constructed in 2018 and this 4 bedroom chalet, with dual-aspect living room, features high quality fixtures and fittings throughout.

Just 200m from the pistes, the chalet has plenty to offer and comprises:

Ground floor: main entrance (in addition to an internal entrance via the underground garage) with built in storage. A glazed door opens directly onto a private terrace area. Also on this floor are 2 double bedrooms both with ensuite bathroom/WC or shower room/WC. Both bedrooms have glazed doors opening directly to the outside space.

First floor: 2 double bedrooms both with private balcony and both with their own bathroom/WC or shower room/WC.

Second (top) floor: spacious open plan living area with 3 distinct zones: lounge area, kitchen with central island and dining area. This floor offers a cosy and relaxing atmosphere, thanks to the quality finishings and large window openings which allow the natural light to flood in at the same time as offering great views of the ski slopes, village and surrounding mountain scenery.