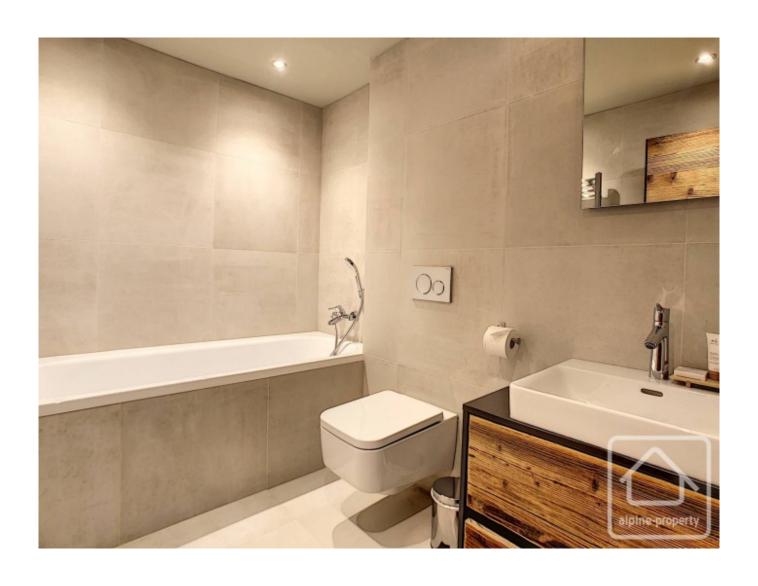

Just 200m from the pistes, the chalet has plenty to offer and comprises:

Ground floor: main entrance (in addition to an internal entrance via the underground garage) with built in storage. A glazed door opens directly onto a private terrace area. Also on this floor are 2 double bedrooms both with ensuite bathroom/WC or shower room/WC. Both bedrooms have glazed doors opening directly to the outside space.

First floor: 2 double bedrooms both with private balcony and both with their own bathroom/WC or shower room/WC.

Second (top) floor: spacious open plan living area with 3 distinct zones: lounge area, kitchen with central island and dining area. This floor offers a cosy and relaxing atmosphere, thanks to the quality finishings and large window openings which allow the natural light to flood in at the same time as offering great views of the ski slopes, village and surrounding mountain scenery.