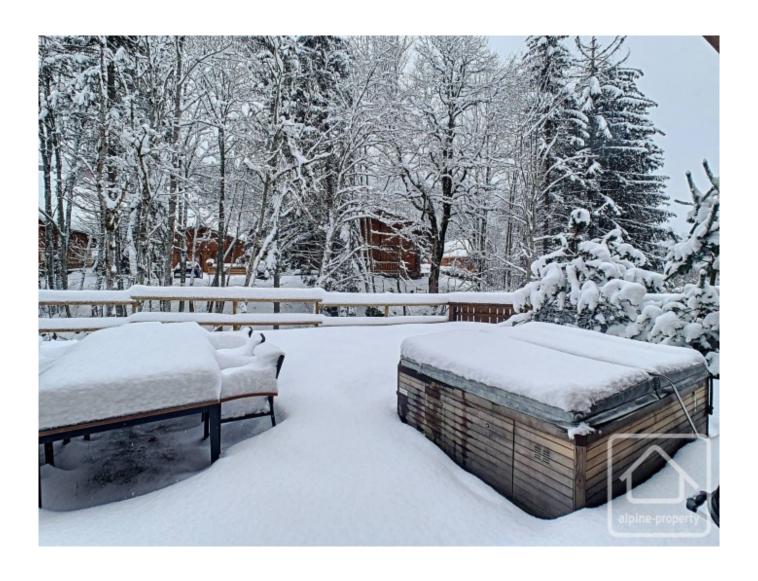

Outside, the garden is situated by a stream and features a furnished terrace and private hot tub. Ideal for relaxing after a day in the mountains.

The chalet includes 2 underground parking spaces, plus private ski/bike storage locker.