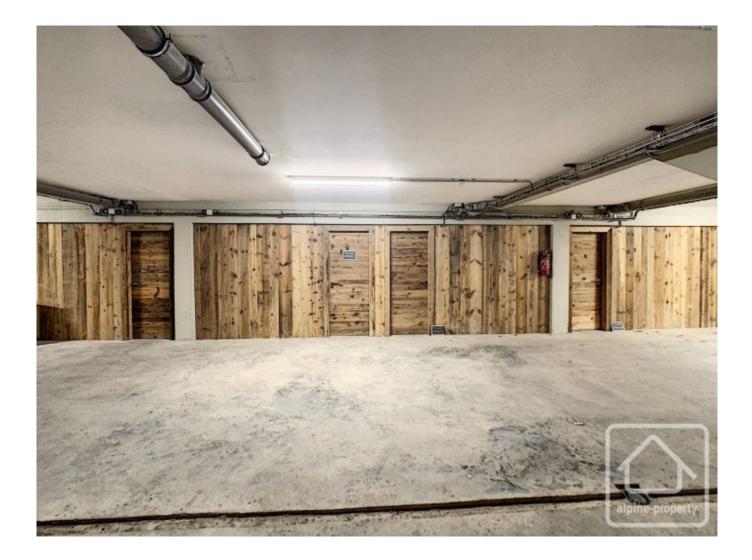

Outside, the garden is situated by a stream and features a furnished terrace and private hot tub. Ideal for relaxing after a day in the mountains.

The chalet includes 2 underground parking spaces, plus private ski/bike storage locker.