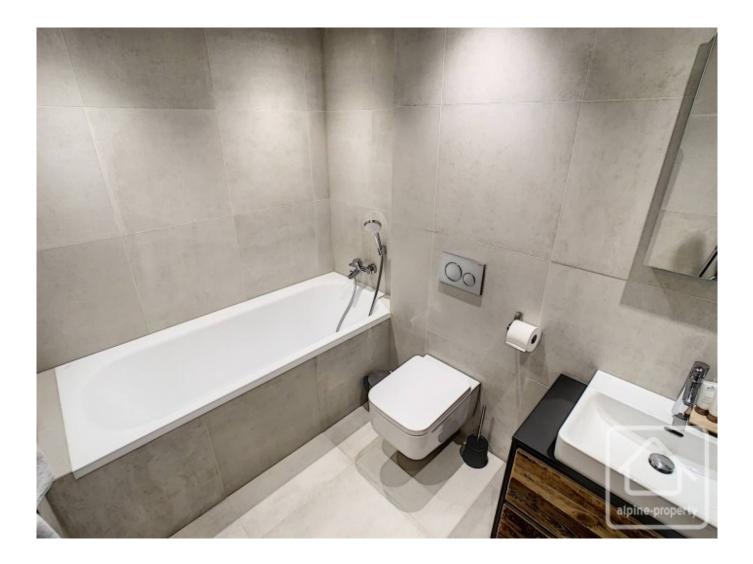

Just 200m from the pistes, the chalet has plenty to offer and comprises:

Ground floor: main entrance (in addition to an internal entrance via the underground garage) with built in storage. A glazed door opens directly onto a private terrace area. Also on this floor are 2 double bedrooms both with ensuite bathroom/WC or shower room/WC. Both bedrooms have glazed doors opening directly to the outside space.

First floor: 2 double bedrooms both with private balcony and both with their own bathroom/WC or shower room/WC.

Second (top) floor: spacious open plan living area with 3 distinct zones: lounge area, kitchen with central island and dining area. This floor offers a cosy and relaxing atmosphere, thanks to the quality finishings and large window openings which allow the natural light to flood in at the same time as offering great views of the ski slopes, village and surrounding mountain scenery.