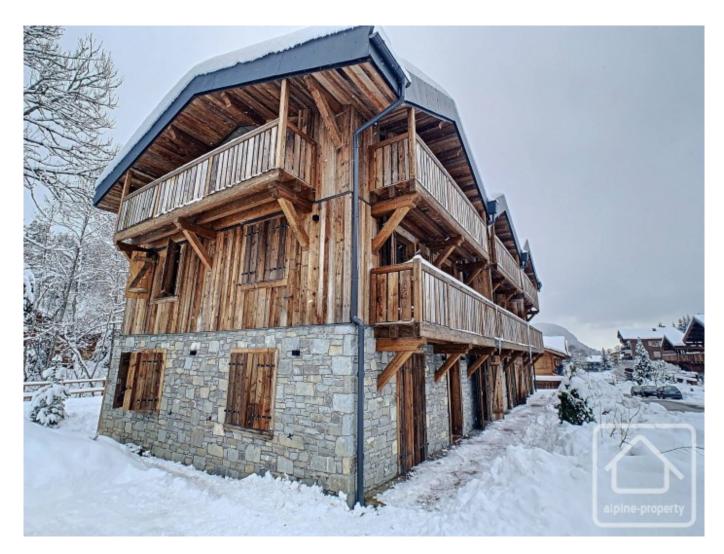

# **Property Description**

This high quality, end of terrace chalet is located in the Perrières area of the family ski village of Les Gets. The building was constructed in 2018 and this 4 bedroom chalet, with triple-aspect living room, features high quality fixtures and fittings throughout.

Just 200m from the pistes, the chalet has plenty to offer and comprises:

Ground floor: main entrance (in addition to an internal entrance via the underground garage) with built in storage. A glazed door opens directly onto a private terrace area. Also on this floor are 2 double bedrooms both with ensuite bathroom/WC or shower room/WC. Both bedrooms have glazed doors opening directly to the outside space.