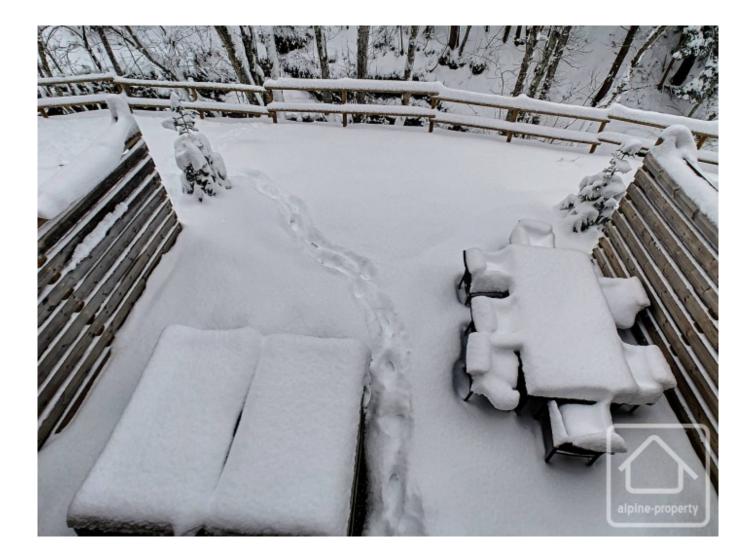

Outside, the garden is situated by a stream and features a furnished terrace and private hot tub. Ideal for relaxing after a day in the mountains.

The chalet includes 2 underground parking spaces, plus private ski/bike storage locker.