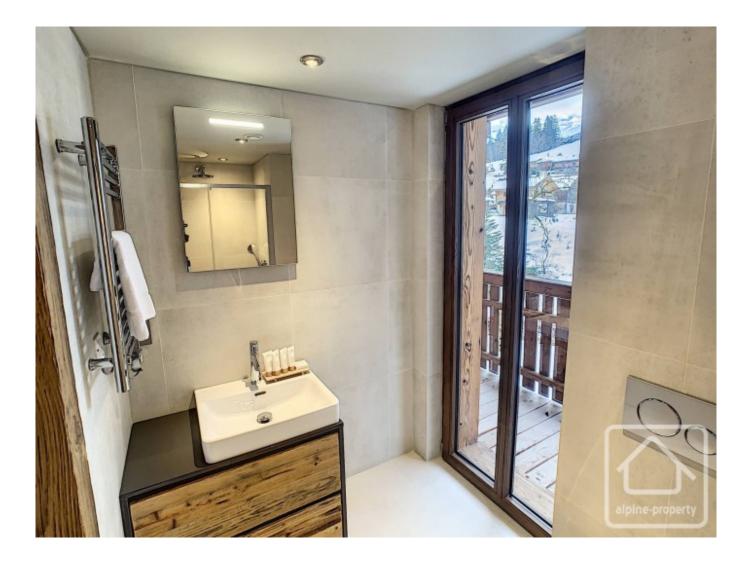

Just 200m from the pistes, the chalet has plenty to offer and comprises:

Ground floor: main entrance (in addition to an internal entrance via the underground garage) with built in storage. A glazed door opens directly onto a private terrace area. Also on this floor are 2 double bedrooms both with ensuite bathroom/WC or shower room/WC. Both bedrooms have glazed doors opening directly to the outside space.

First floor: 2 double bedrooms both with private balcony and both with their own bathroom/WC or shower room/WC.

Second (top) floor: spacious open plan living area with 3 distinct zones: lounge area, kitchen with central island and dining area. This floor offers a cosy and relaxing atmosphere, thanks to the quality finishings and large window openings which allow the natural light to flood in at the same time as offering great views of the ski slopes, village and surrounding mountain scenery.