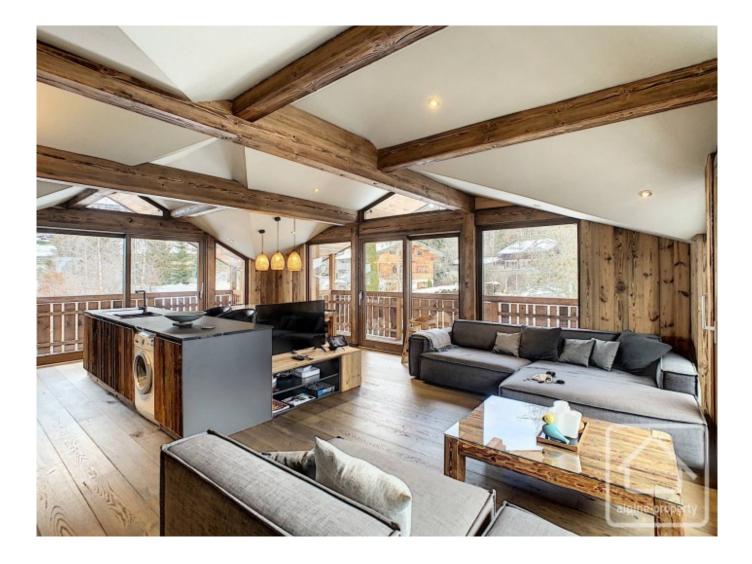

First floor: 2 double bedrooms both with private balcony and both with their own bathroom/WC or shower room/WC.

Second (top) floor: spacious open plan living area with 3 distinct zones: lounge area, kitchen with central island and dining area. This floor offers a cosy and relaxing atmosphere, thanks to the quality finishings and large window openings which allow the natural light to flood in at the same time as offering great views of the ski slopes, village and surrounding mountain scenery.