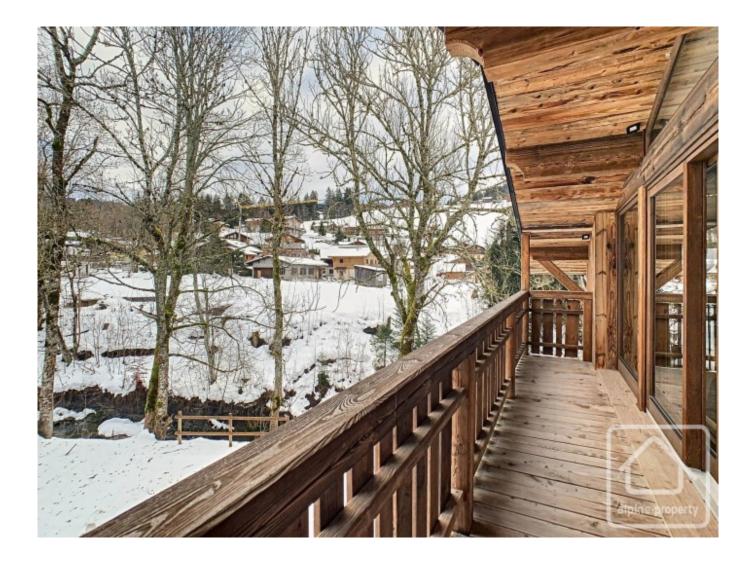

# **Property Description**

This high quality, end of terrace chalet is located in the Perrières area of the family ski village of Les Gets. The building was constructed in 2018 and this 4 bedroom chalet, with triple-aspect living room, features high quality fixtures and fittings throughout.

First floor: 2 double bedrooms both with private balcony and both with their own bathroom/WC or shower room/WC.

Second (top) floor: spacious open plan living area with 3 distinct zones: lounge area, kitchen with central island and dining area. This floor offers a cosy and relaxing atmosphere, thanks to the quality finishings and large window openings which allow the natural light to flood in at the same time as offering great views of the ski slopes, village and surrounding mountain scenery.

Outside, the garden is situated by a stream and features a furnished terrace and private hot tub. Ideal for relaxing after a day in the mountains.

The chalet includes 2 underground parking spaces, plus private ski/bike storage locker.