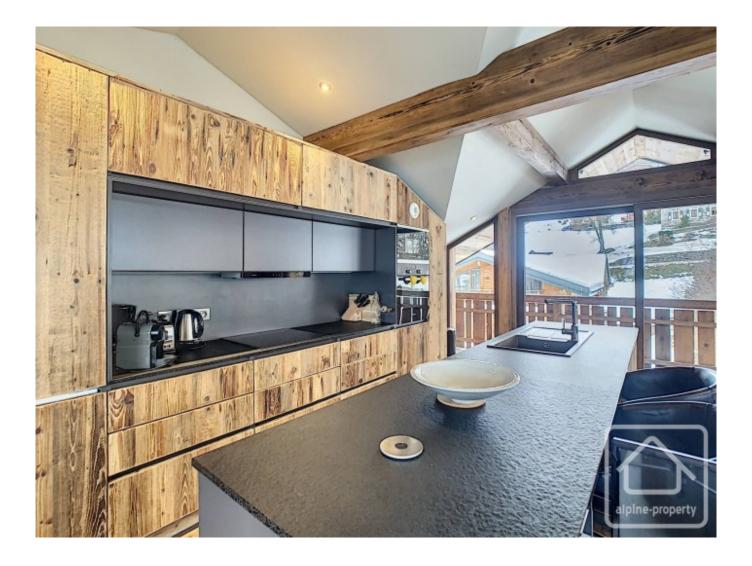

First floor: 2 double bedrooms both with private balcony and both with their own bathroom/WC or shower room/WC.

Second (top) floor: spacious open plan living area with 3 distinct zones: lounge area, kitchen with central island and dining area. This floor offers a cosy and relaxing atmosphere, thanks to the quality finishings and large window openings which allow the natural light to flood in at the same time as offering great views of the ski slopes, village and surrounding mountain scenery.