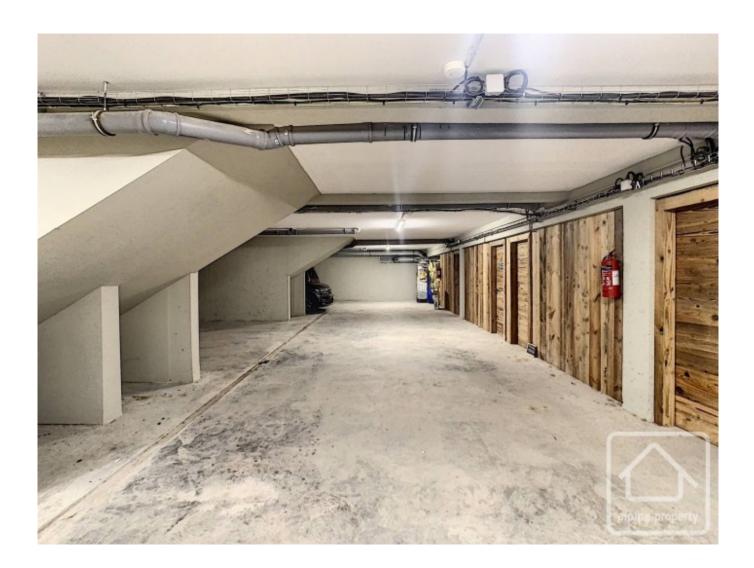

Outside, the garden is situated by a stream and features a furnished terrace and private hot tub. Ideal for relaxing after a day in the mountains.

The chalet includes 2 underground parking spaces, plus private ski/bike storage locker.