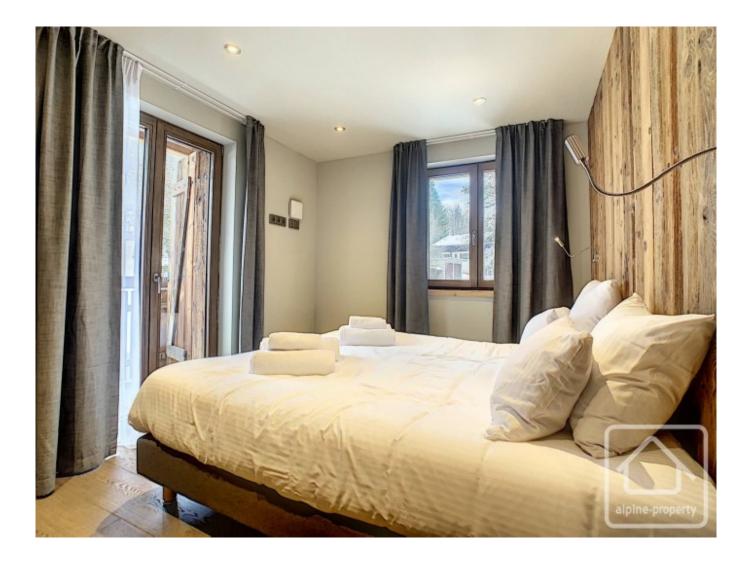

Just 200m from the pistes, the chalet has plenty to offer and comprises:

Ground floor: main entrance (in addition to an internal entrance via the underground garage) with built in storage. A glazed door opens directly onto a private terrace area. Also on this floor are 2 double bedrooms both with ensuite bathroom/WC or shower room/WC. Both bedrooms have glazed doors opening directly to the outside space.

First floor: 2 double bedrooms both with private balcony and both with their own bathroom/WC or shower room/WC.

Second (top) floor: spacious open plan living area with 3 distinct zones: lounge area, kitchen with central island and dining area. This floor offers a cosy and relaxing atmosphere, thanks to the quality finishings and large window openings which allow the natural light to flood in at the same time as offering great views of the ski slopes, village and surrounding mountain scenery.