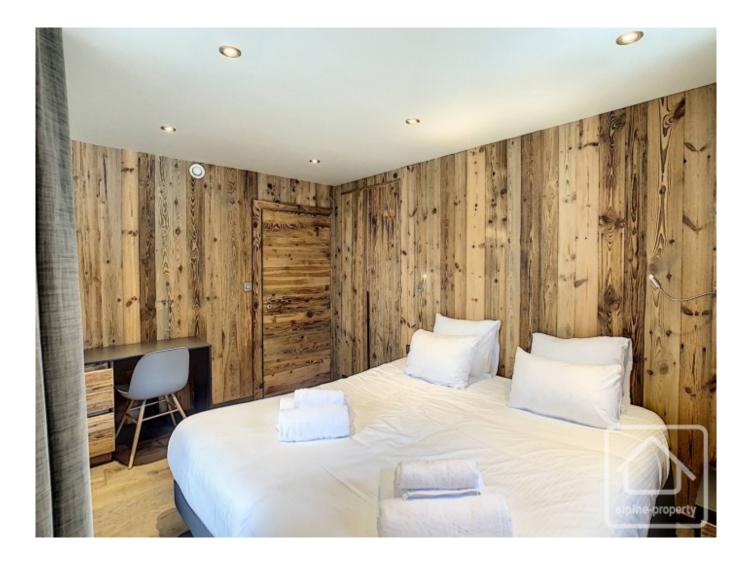

Just 200m from the pistes, the chalet has plenty to offer and comprises:

Ground floor: main entrance (in addition to an internal entrance via the underground garage) with built in storage. A glazed door opens directly onto a private terrace area. Also on this floor are 2 double bedrooms both with ensuite bathroom/WC or shower room/WC. Both bedrooms have glazed doors opening directly to the outside space.

First floor: 2 double bedrooms both with private balcony and both with their own bathroom/WC or shower room/WC.

Second (top) floor: spacious open plan living area with 3 distinct zones: lounge area, kitchen with central island and dining area. This floor offers a cosy and relaxing atmosphere, thanks to the quality finishings and large window openings which allow the natural light to flood in at the same time as offering great views of the ski slopes, village and surrounding mountain scenery.