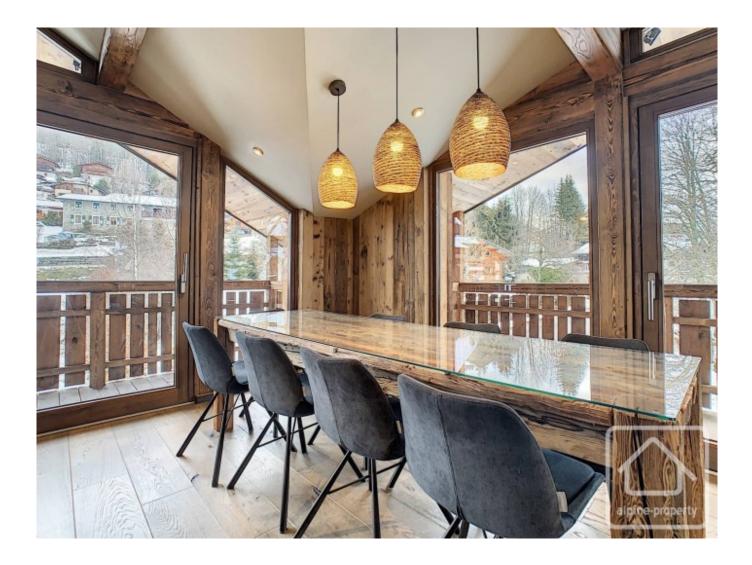

First floor: 2 double bedrooms both with private balcony and both with their own bathroom/WC or shower room/WC.

Second (top) floor: spacious open plan living area with 3 distinct zones: lounge area, kitchen with central island and dining area. This floor offers a cosy and relaxing atmosphere, thanks to the quality finishings and large window openings which allow the natural light to flood in at the same time as offering great views of the ski slopes, village and surrounding mountain scenery.