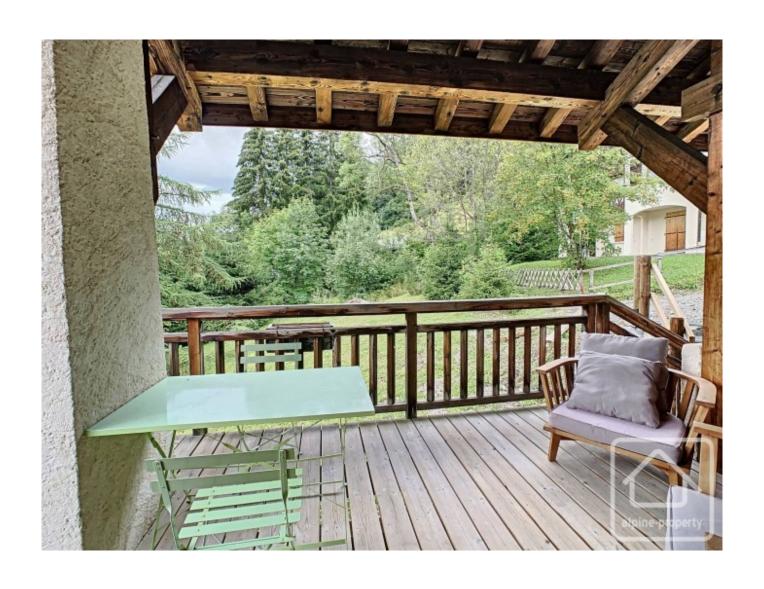

The chalet offers potential for further development by converting the attic space to create a fifth bedroom. It is set out over 3 levels and has a garden of approx.350m2. The accommodation currently comprises: 4 bedrooms, 2 bathrooms, large open plan living area with wood burner and open to the kitchen. Doors off the living area open onto the terrace-balcony.

The chalet enjoys a beautiful south facing location, in a peaceful and sunny spot.

To complete the property, the chalet benefits from a mazot (traditional outbuilding) with sauna, plus a hot tub. Two private parking spaces are also included.