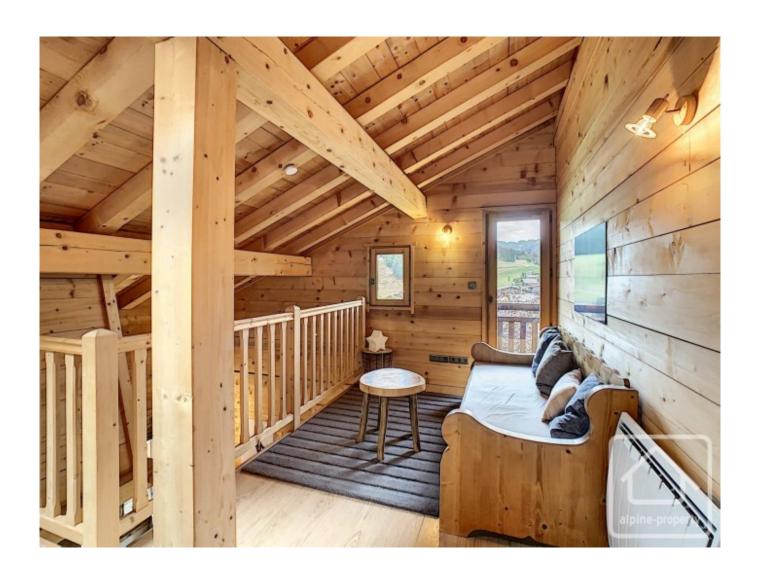

The chalet offers potential for further development by converting the attic space to create a fifth bedroom. It is set out over 3 levels and has a garden of approx.350m2. The accommodation currently comprises: 4 bedrooms, 2 bathrooms, large open plan living area with wood burner and open to the kitchen. Doors off the living area open onto the terrace-balcony.