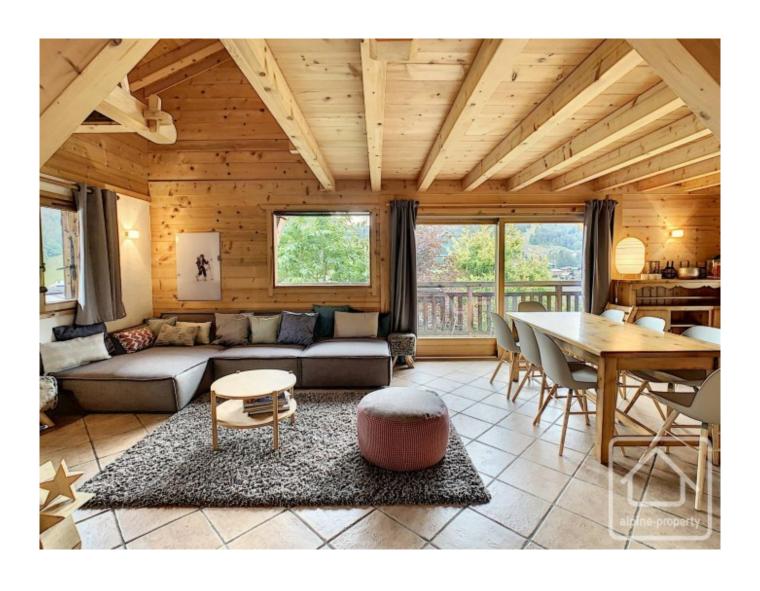

The chalet offers potential for further development by converting the attic space to create a fifth bedroom. It is set out over 3 levels and has a garden of approx.350m2. The accommodation currently comprises: 4 bedrooms, 2 bathrooms, large open plan living area with wood burner and open to the kitchen. Doors off the living area open onto the terrace-balcony.