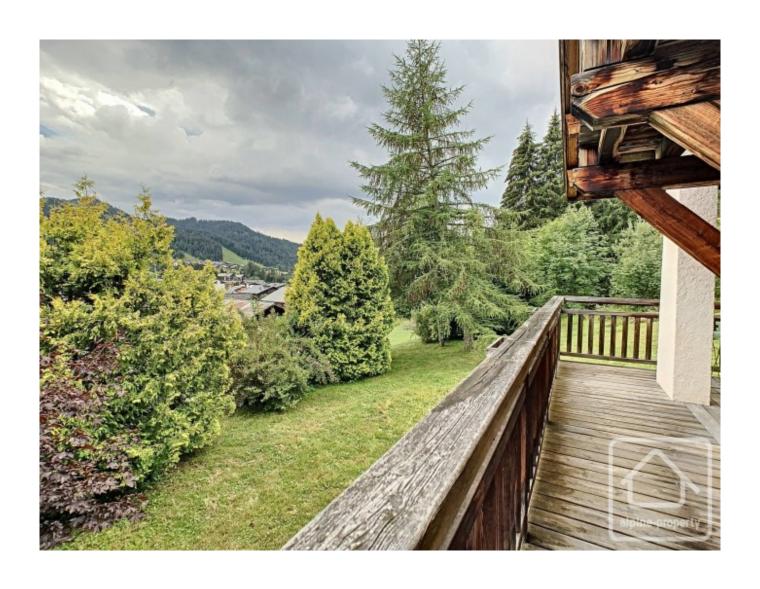

## **Property Description**

This chalet, built in 2005, was fully renovated in 2019 by 'Le Duc Blanc', a reputable local building company who specialise in the construction of high end properties.

Situated in the Métrallins area of Les Gets, the chalet is perfectly placed in the centre of the village, with panoramic views across the resort towards the Chavannes ski slopes and the surrounding mountain backdrop.

The chalet enjoys a beautiful south facing location, in a peaceful and sunny spot.

To complete the property, the chalet benefits from a mazot (traditional outbuilding) with sauna, plus a hot tub. Two private parking spaces are also included.