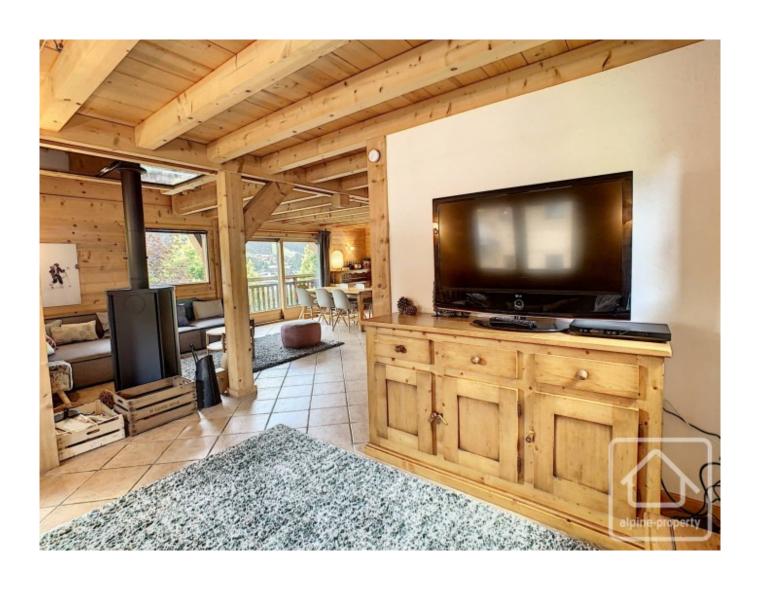

The chalet offers potential for further development by converting the attic space to create a fifth bedroom. It is set out over 3 levels and has a garden of approx.350m2. The accommodation currently comprises: 4 bedrooms, 2 bathrooms, large open plan living area with wood burner and open to the kitchen. Doors off the living area open onto the terrace-balcony.