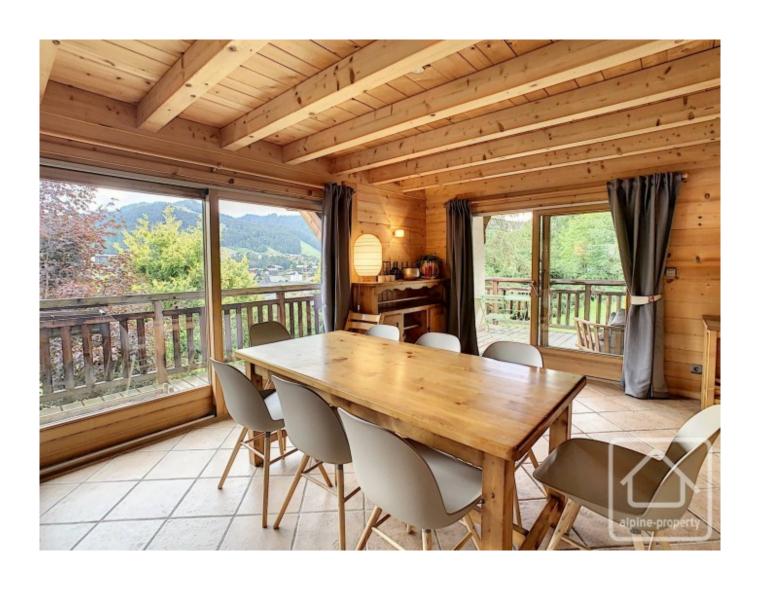

The chalet offers potential for further development by converting the attic space to create a fifth bedroom. It is set out over 3 levels and has a garden of approx.350m2. The accommodation currently comprises: 4 bedrooms, 2 bathrooms, large open plan living area with wood burner and open to the kitchen. Doors off the living area open onto the terrace-balcony.