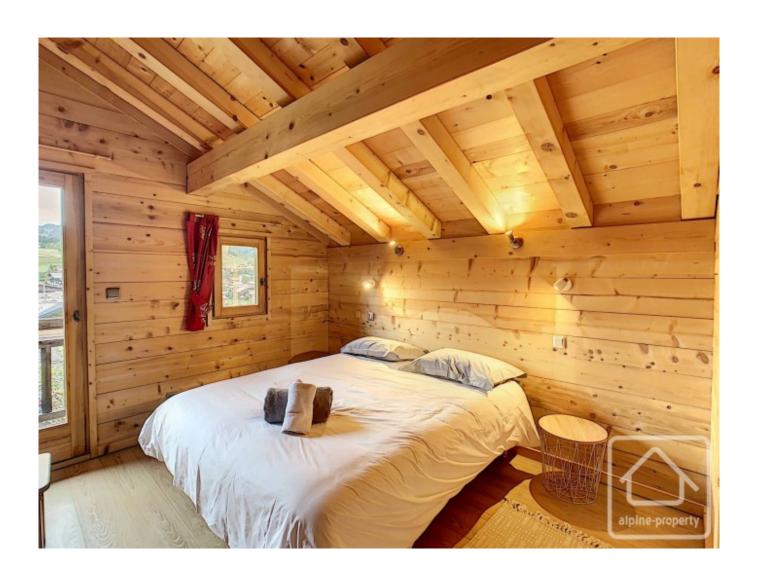

The chalet offers potential for further development by converting the attic space to create a fifth bedroom. It is set out over 3 levels and has a garden of approx.350m2. The accommodation currently comprises: 4 bedrooms, 2 bathrooms, large open plan living area with wood burner and open to the kitchen. Doors off the living area open onto the terrace-balcony.