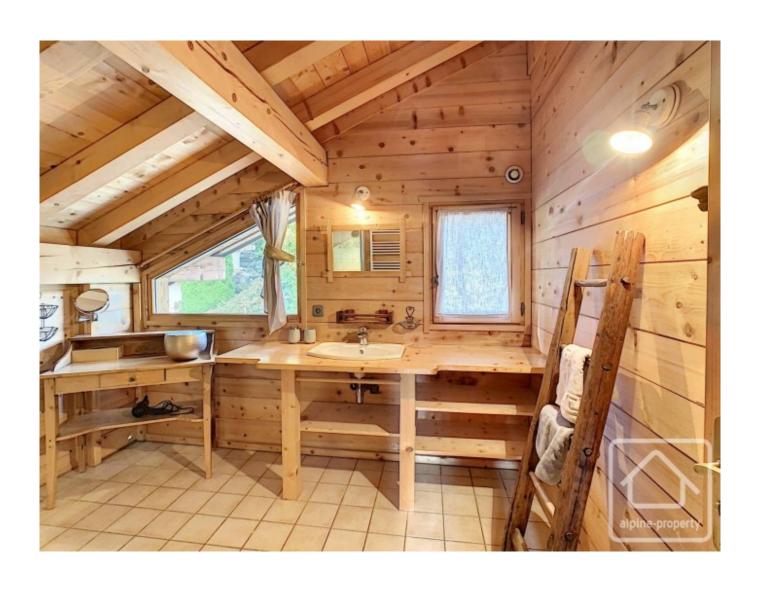

## **Key Features**

**Price** 1 450 000 €uros

**Status** SOLD

Last updated 07/02/2022 Area Portes Du Soleil

Les Gets Village Les Gets

Bedrooms4Bathrooms2Floor area138 m²Land area570 m²DetachedYes

**Heating** Underfloor heating **Chimney** Wood burning stove