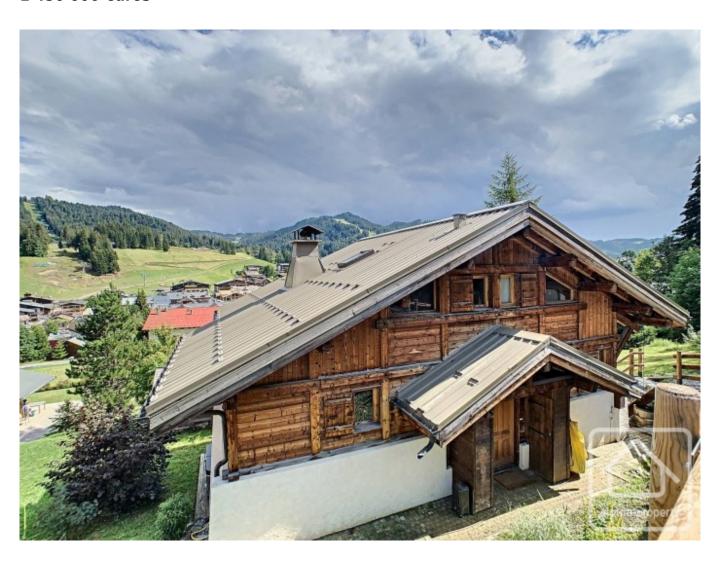

## **Chalet Léonie**

Les Gets, Les Gets, Portes Du Soleil

1 450 000 €uros

## **Property Description**

This chalet, built in 2005, was fully renovated in 2019 by 'Le Duc Blanc', a reputable local building company who specialise in the construction of high end properties.

Situated in the Métrallins area of Les Gets, the chalet is perfectly placed in the centre of the village, with panoramic views across the resort towards the Chavannes ski slopes and the surrounding mountain backdrop.

The chalet offers potential for further development by converting the attic space to create a fifth bedroom. It is set out over 3 levels and has a garden of approx.350m2. The accommodation currently comprises: 4 bedrooms, 2 bathrooms, large open plan living area with wood burner and open to the kitchen. Doors off the living area open onto the terrace-balcony.

The chalet enjoys a beautiful south facing location, in a peaceful and sunny spot.

To complete the property, the chalet benefits from a mazot (traditional outbuilding) with sauna, plus a hot tub. Two private parking spaces are also included.