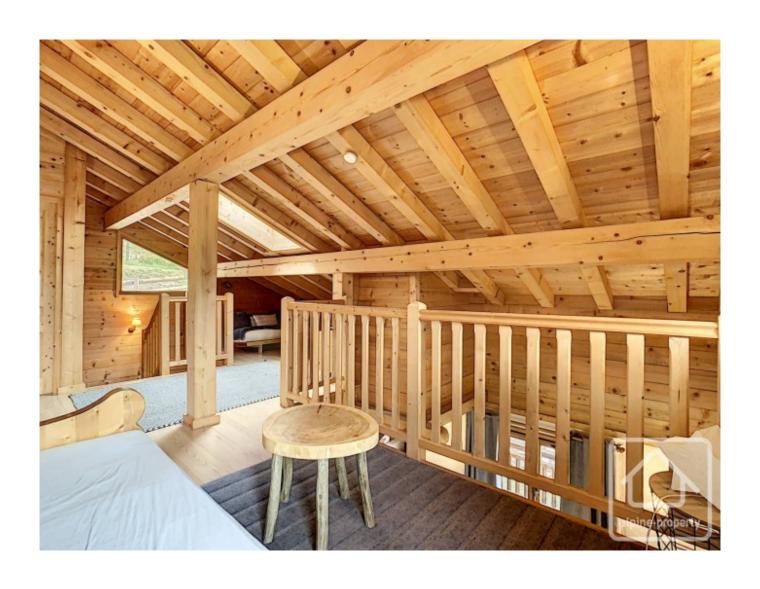

The chalet offers potential for further development by converting the attic space to create a fifth bedroom. It is set out over 3 levels and has a garden of approx.350m2. The accommodation currently comprises: 4 bedrooms, 2 bathrooms, large open plan living area with wood burner and open to the kitchen. Doors off the living area open onto the terrace-balcony.