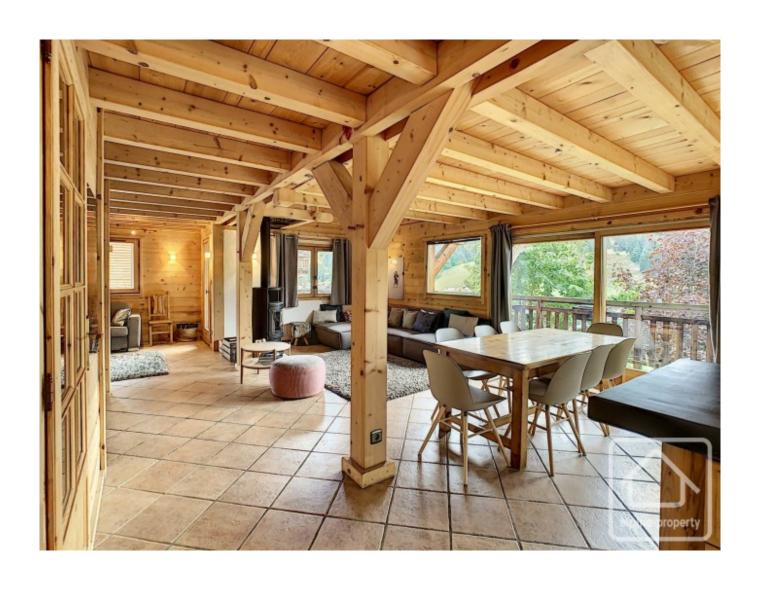

The chalet offers potential for further development by converting the attic space to create a fifth bedroom. It is set out over 3 levels and has a garden of approx.350m2. The accommodation currently comprises: 4 bedrooms, 2 bathrooms, large open plan living area with wood burner and open to the kitchen. Doors off the living area open onto the terrace-balcony.