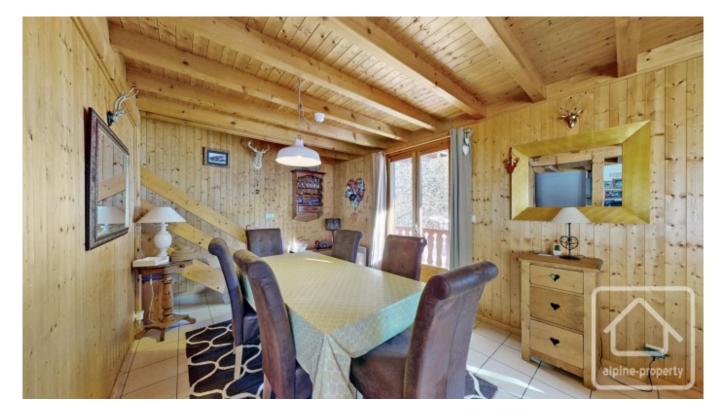

- On the ground floor, a spacious entrance with WC, open plan living and dining area with fireplace, galley style recently refurbished kitchen, entrance to the sunny balcony and terrace, double bedroom with en suite bathroom.