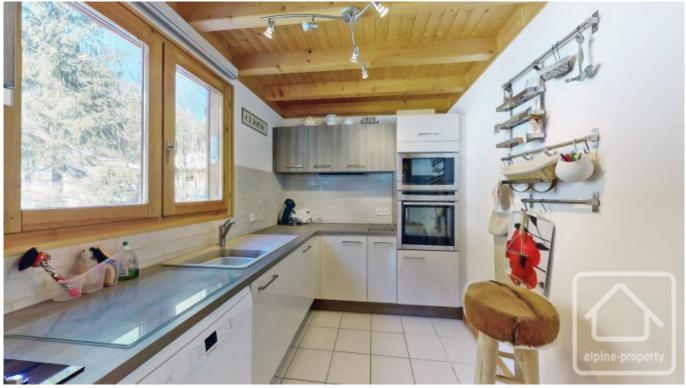

- On the ground floor, a spacious entrance with WC, open plan living and dining area with fireplace, galley style recently refurbished kitchen, entrance to the sunny balcony and terrace, double bedroom with en suite bathroom.