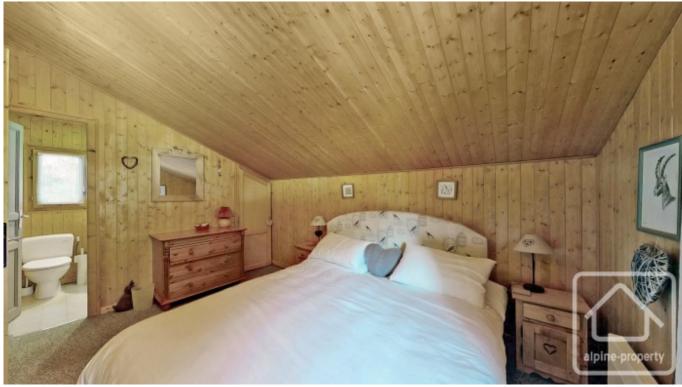

- On the ground floor, a spacious entrance with WC, open plan living and dining area with fireplace, galley style recently refurbished kitchen, entrance to the sunny balcony and terrace, double bedroom with en suite bathroom.

- On the first floor, two double bedrooms with balcony, twin room, spacious family bathroom with bath and shower, separate WC.

- On the lower ground floor, a games/activity room with lounge area, sauna and laundry.