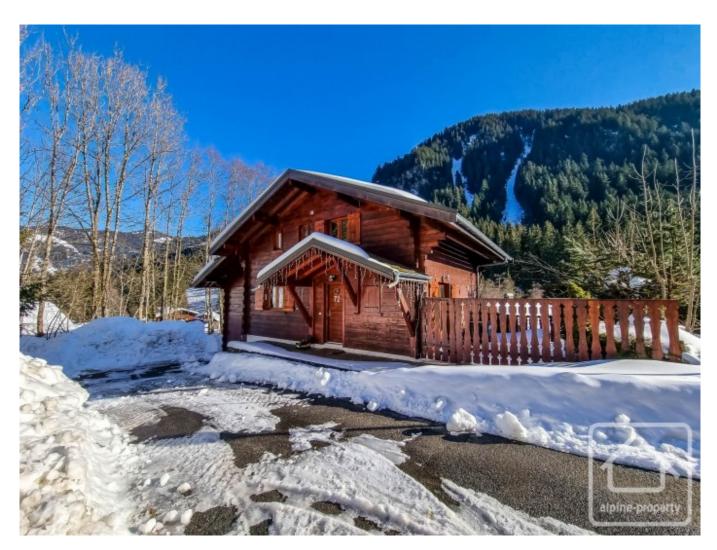

# **Chalet Tres Les Pierres**

# **Property Description**

Chalet Tres les Pierres is a spacious and modern 4 bedroom chalet ideally located between the skiing of Linga and Pre La Joux.

The chalet is in excellent order throughout and comprises;

The property also benefits from a single garage and private garden.

The chalet is located between the two ski areas of Linga and Pre La Joux. Accessing the skiing is easy, one can take an empty ski bus returning from Pre La Joux to Linga in the morning, and it is possible to return on skis along a cross country track from Linga to within 200 m of the chalet. There is also a small local bar/restaurant in the same location, around 200 m from the chalet.