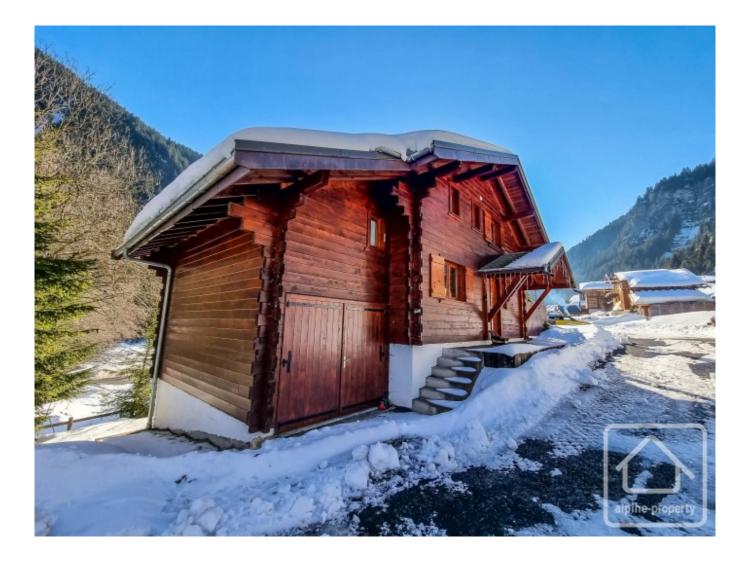

The property also benefits from a single garage and private garden.

The chalet is located between the two ski areas of Linga and Pre La Joux. Accessing the skiing is easy, one can take an empty ski bus returning from Pre La Joux to Linga in the morning, and it is possible to return on skis along a cross country track from Linga to within 200 m of the chalet. There is also a small local bar/restaurant in the same location, around 200 m from the chalet.