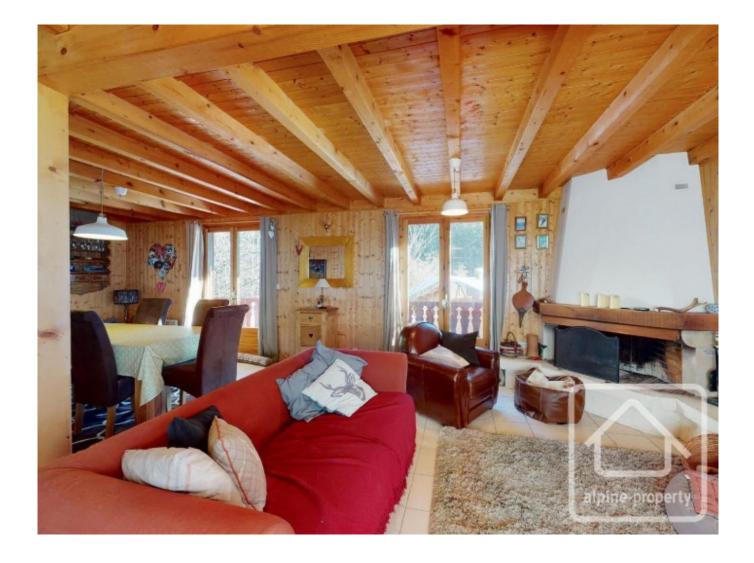

# **Property Description**

Chalet Tres les Pierres is a spacious and modern 4 bedroom chalet ideally located between the skiing of Linga and Pre La Joux.

The chalet is in excellent order throughout and comprises;

- On the ground floor, a spacious entrance with WC, open plan living and dining area with fireplace, galley style recently refurbished kitchen, entrance to the sunny balcony and terrace, double bedroom with en suite bathroom.