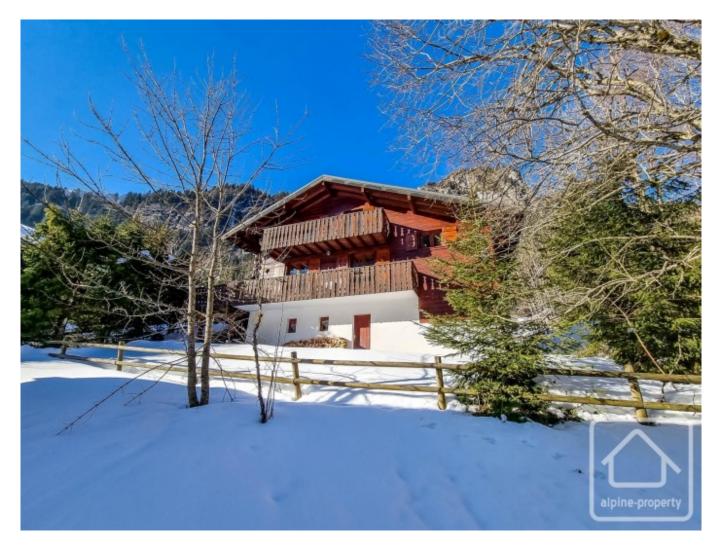

- On the first floor, two double bedrooms with balcony, twin room, spacious family bathroom with bath and shower, separate WC.

- On the lower ground floor, a games/activity room with lounge area, sauna and laundry.

The property also benefits from a single garage and private garden.

The chalet is located between the two ski areas of Linga and Pre La Joux. Accessing the skiing is easy, one can take an empty ski bus returning from Pre La Joux to Linga in the morning, and it is possible to return on skis along a cross country track from Linga to within 200 m of the chalet. There is also a small local bar/restaurant in the same location, around 200 m from the chalet.