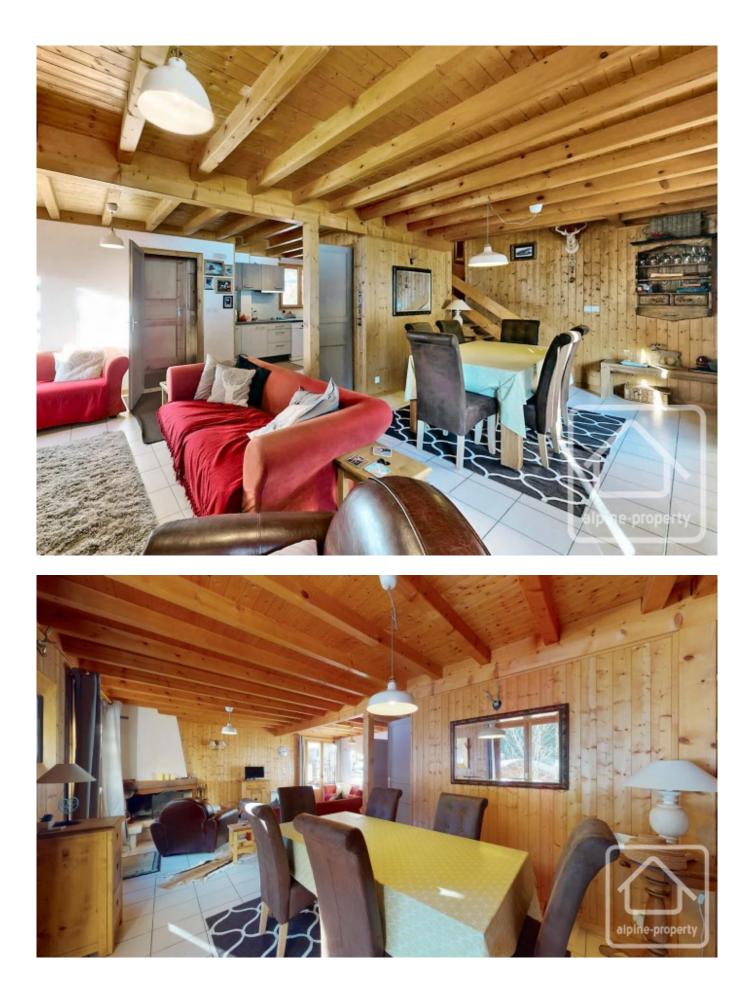

# **Property Description**

Chalet Tres les Pierres is a spacious and modern 4 bedroom chalet ideally located between the skiing of Linga and Pre La Joux.

The chalet is in excellent order throughout and comprises;

- On the ground floor, a spacious entrance with WC, open plan living and dining area with fireplace, galley style recently refurbished kitchen, entrance to the sunny balcony and terrace, double bedroom with en suite bathroom.