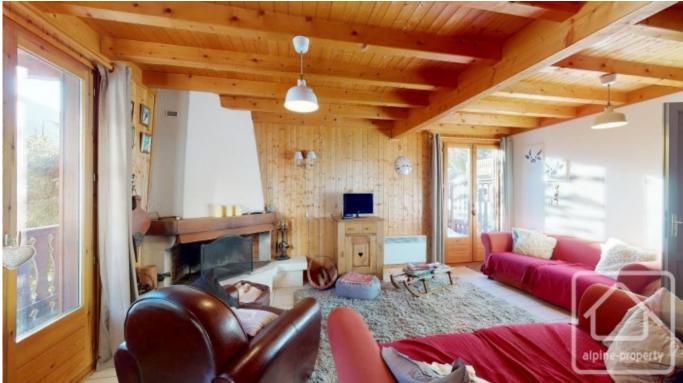

- On the ground floor, a spacious entrance with WC, open plan living and dining area with fireplace, galley style recently refurbished kitchen, entrance to the sunny balcony and terrace, double bedroom with en suite bathroom.