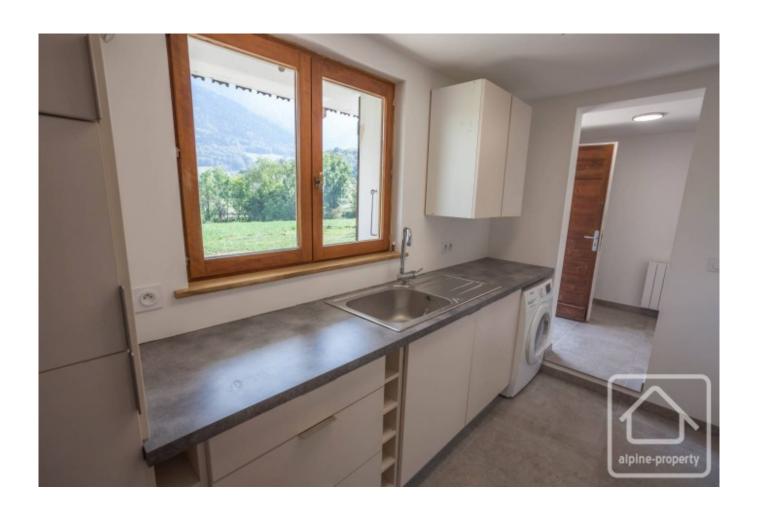

Set over 2 floors the chalet is configured:

Ground level: 3 bedrooms, laundry, 1 bathroom, WC

1st level: Open kitchen, Lounge/dining with glass fireplace giving onto a wraparound balcony, 1 master bedroom with ensuite bathroom.