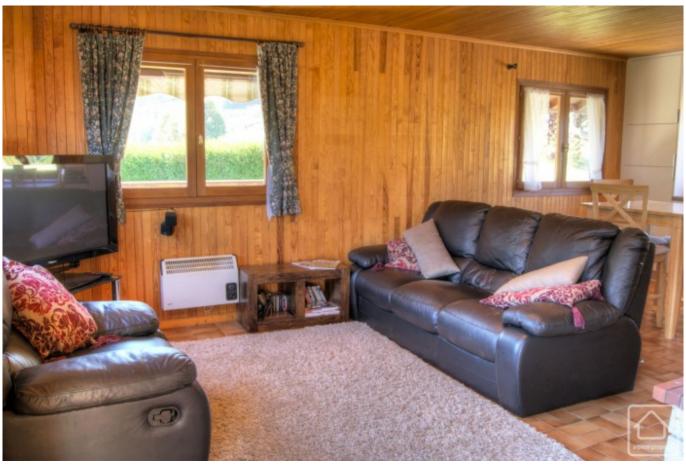

Set over 2 floors the chalet is configured:

Ground level: 3 bedrooms, laundry, 1 bathroom, WC

1st level: Open kitchen, Lounge/dining with glass fireplace giving onto a wraparound balcony, 1 master bedroom with ensuite bathroom.