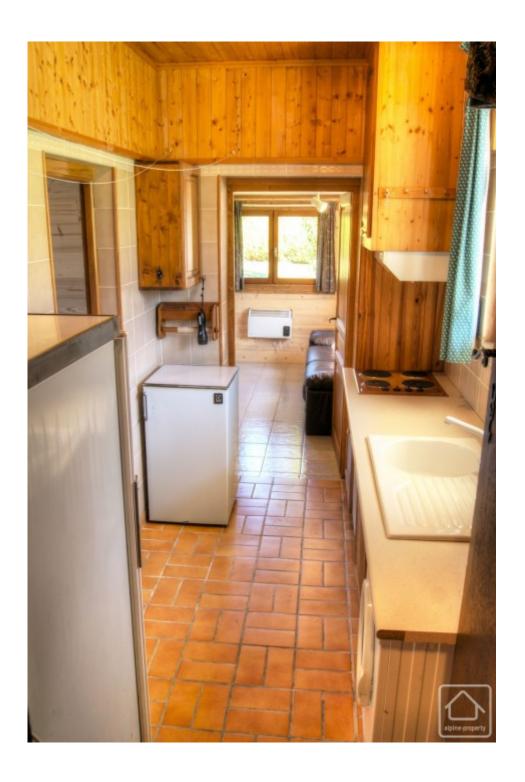

Set over 2 floors the chalet is configured:

Ground level: 3 bedrooms, laundry, 1 bathroom, WC

1st level: Open kitchen, Lounge/dining with glass fireplace giving onto a wraparound balcony, 1 master bedroom with ensuite bathroom.