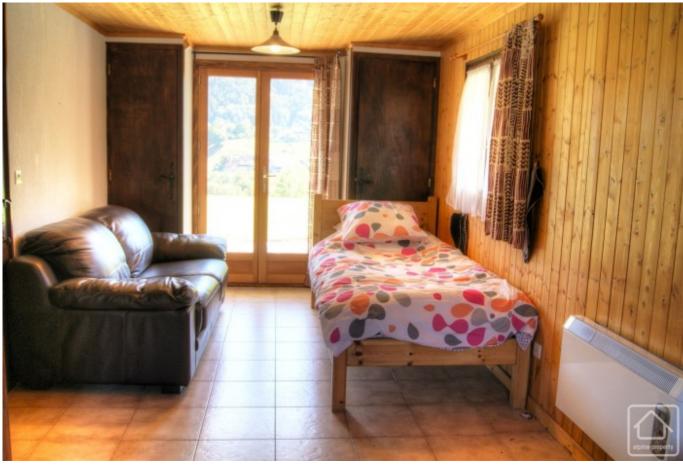

Set over 2 floors the chalet is configured:

Ground level: 3 bedrooms, laundry, 1 bathroom, WC

1st level: Open kitchen, Lounge/dining with glass fireplace giving onto a wraparound balcony, 1 master bedroom with ensuite bathroom.