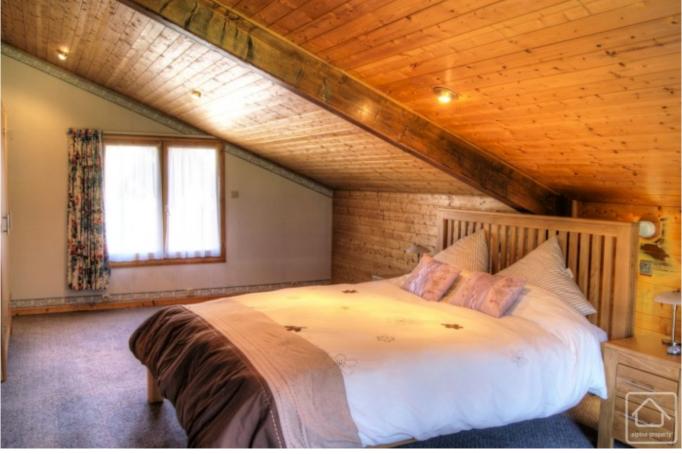

Set over 2 floors the chalet is configured:

Ground level: 3 bedrooms, laundry, 1 bathroom, WC

1st level: Open kitchen, Lounge/dining with glass fireplace giving onto a wraparound balcony, 1 master bedroom with ensuite bathroom.