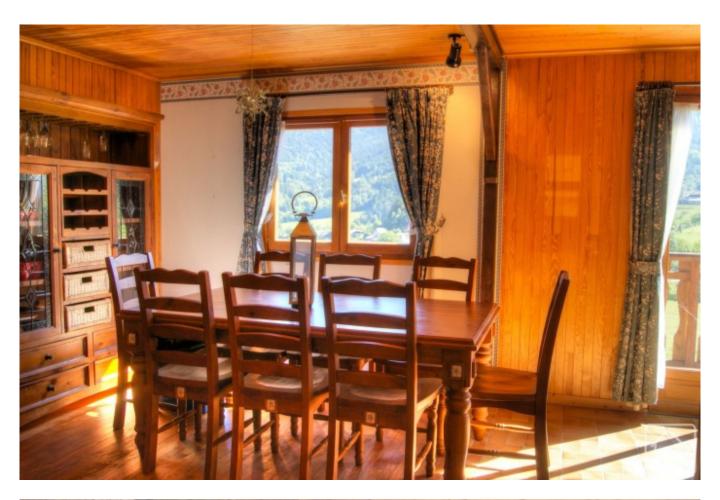

Set over 2 floors the chalet is configured:

Ground level: 3 bedrooms, laundry, 1 bathroom, WC

1st level: Open kitchen, Lounge/dining with glass fireplace giving onto a wraparound balcony, 1 master bedroom with ensuite bathroom.