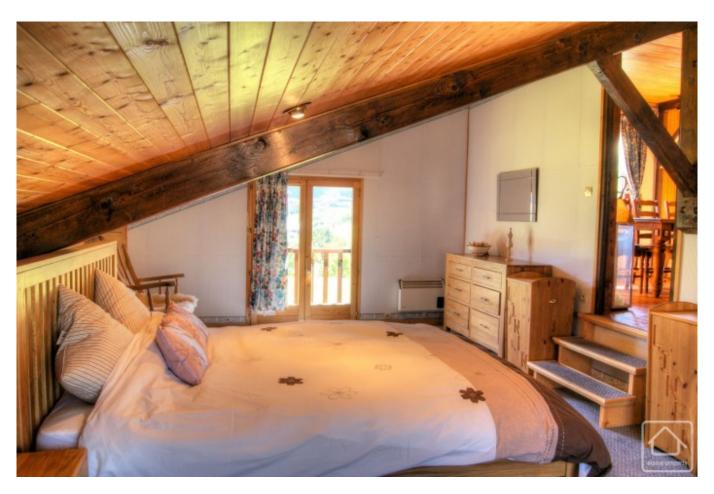

Set over 2 floors the chalet is configured:

Ground level: 3 bedrooms, laundry, 1 bathroom, WC

1st level: Open kitchen, Lounge/dining with glass fireplace giving onto a wraparound balcony, 1 master bedroom with ensuite bathroom.