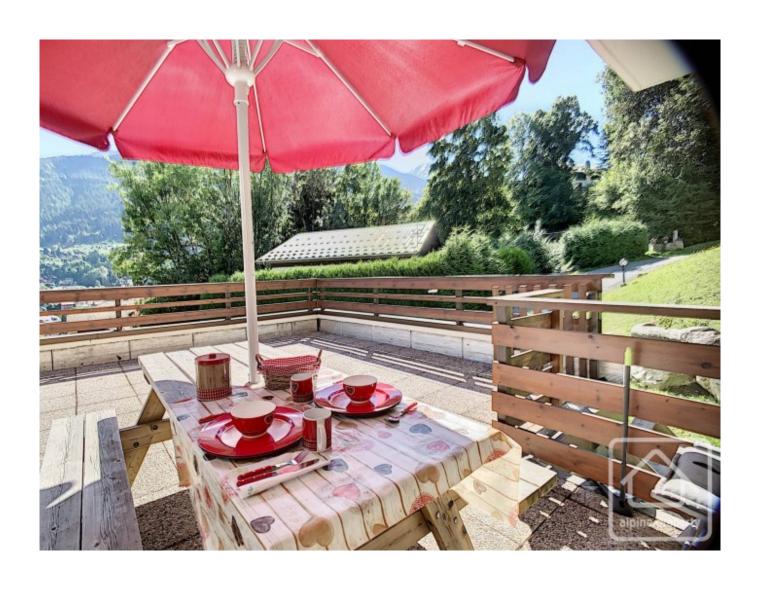

The apartment has a floor area of 25m2 and comprises: large entrance hall with built-in cupboards, bedroom, bathroom with bath/WC, attractive living space with open plan kitchen. French windows open onto an east facing terrace - the perfect spot for breakfast in the morning sunshine! The terrace offers lovely views of the surrounding alpine scenery and overlooks the village of Saint Gervais and the foot of the pistes.