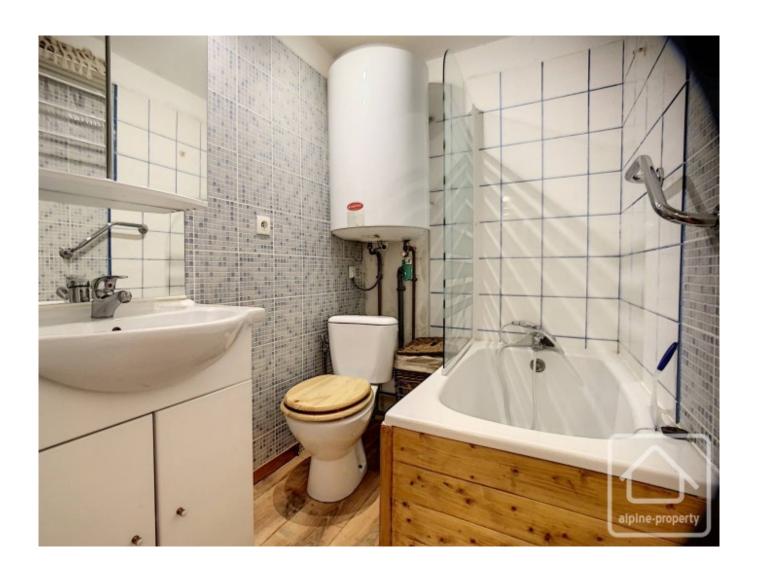

The apartment has a floor area of 25m2 and comprises: large entrance hall with built-in cupboards, bedroom, bathroom with bath/WC, attractive living space with open plan kitchen. French windows open onto an east facing terrace - the perfect spot for breakfast in the morning sunshine! The terrace offers lovely views of the surrounding alpine scenery and overlooks the village of Saint Gervais and the foot of the pistes.