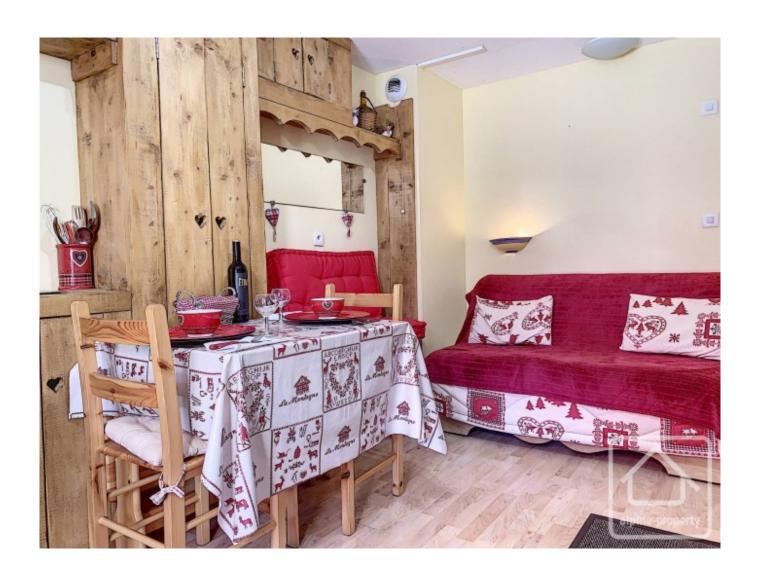

The apartment has a floor area of 25m2 and comprises: large entrance hall with built-in cupboards, bedroom, bathroom with bath/WC, attractive living space with open plan kitchen. French windows open onto an east facing terrace - the perfect spot for breakfast in the morning sunshine! The terrace offers lovely views of the surrounding alpine scenery and overlooks the village of Saint Gervais and the foot of the pistes.

The apartment is sold furnished and comes with a separate ski locker and the option to purchase a garage, for an additional price of 15 000€.

The property is covered by the copropriété rules.