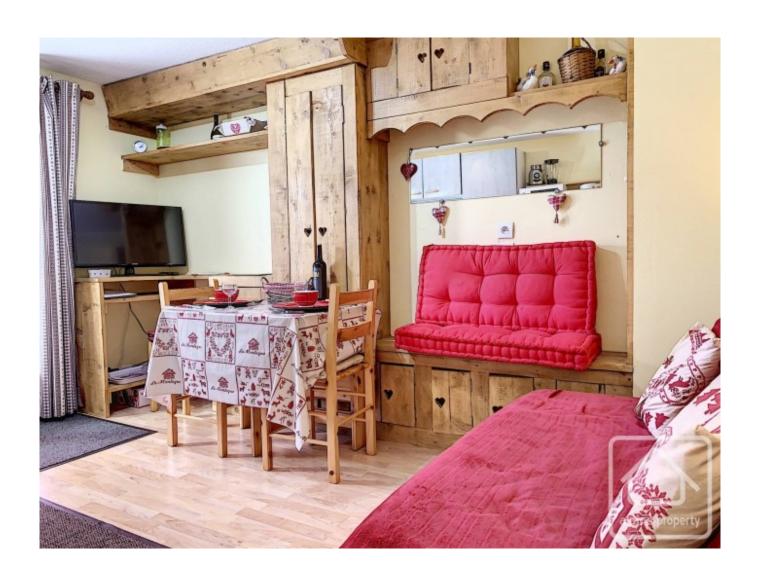

The apartment has a floor area of 25m2 and comprises: large entrance hall with built-in cupboards, bedroom, bathroom with bath/WC, attractive living space with open plan kitchen. French windows open onto an east facing terrace - the perfect spot for breakfast in the morning sunshine! The terrace offers lovely views of the surrounding alpine scenery and overlooks the village of Saint Gervais and the foot of the pistes.

The apartment is sold furnished and comes with a separate ski locker and the option to purchase a garage, for an additional price of 15 000€.

The property is covered by the copropriété rules.