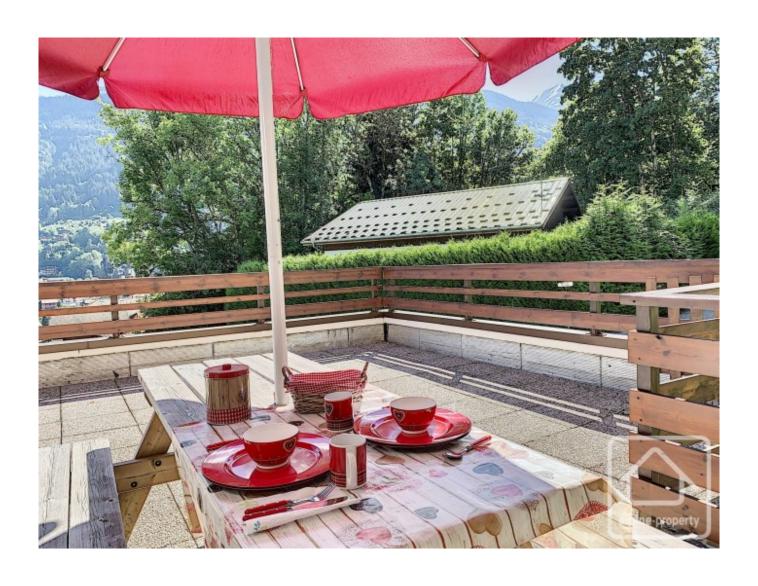

# **Property Description**

Exclusive to Alpine Property, this one bedroom apartment has a charming and welcoming feel and is situated beside the pistes at Saint Gervais and just a short walk from the village centre. Ideal for beginner skiers and enjoying the great outdoors, it is in an enviable ski-in, ski-out location!

The apartment has a floor area of 25m2 and comprises: large entrance hall with built-in cupboards, bedroom, bathroom with bath/WC, attractive living space with open plan kitchen. French windows open onto an east facing terrace - the perfect spot for breakfast in the morning sunshine! The terrace offers lovely views of the surrounding alpine scenery and overlooks the village of Saint Gervais and the foot of the pistes.