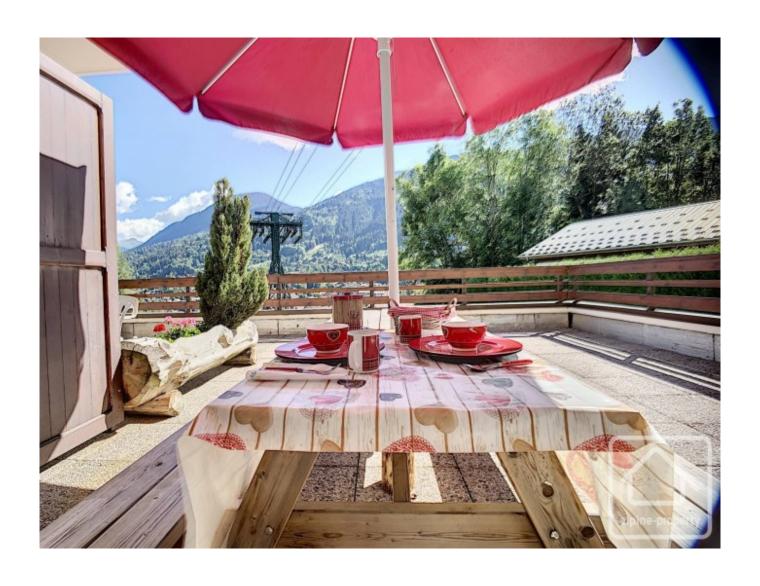

# **Property Description**

Exclusive to Alpine Property, this one bedroom apartment has a charming and welcoming feel and is situated beside the pistes at Saint Gervais and just a short walk from the village centre. Ideal for beginner skiers and enjoying the great outdoors, it is in an enviable ski-in, ski-out location!

The apartment has a floor area of 25m2 and comprises: large entrance hall with built-in cupboards, bedroom, bathroom with bath/WC, attractive living space with open plan kitchen. French windows open onto an east facing terrace - the perfect spot for breakfast in the morning sunshine! The terrace offers lovely views of the surrounding alpine scenery and overlooks the village of Saint Gervais and the foot of the pistes.

The apartment is sold furnished and comes with a separate ski locker and the option to purchase a garage, for an additional price of 15 000€.

The property is covered by the copropriété rules.