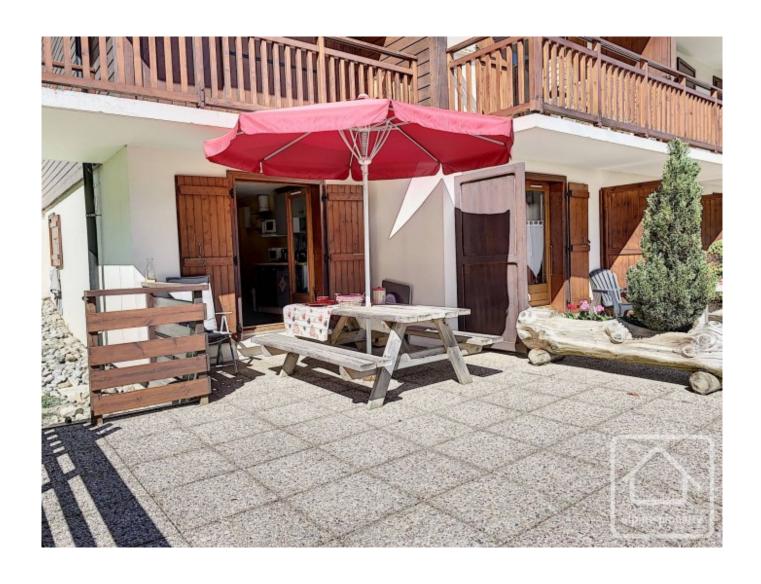

# **Property Description**

Exclusive to Alpine Property, this one bedroom apartment has a charming and welcoming feel and is situated beside the pistes at Saint Gervais and just a short walk from the village centre. Ideal for beginner skiers and enjoying the great outdoors, it is in an enviable ski-in, ski-out location!

The apartment has a floor area of 25m2 and comprises: large entrance hall with built-in cupboards, bedroom, bathroom with bath/WC, attractive living space with open plan kitchen. French windows open onto an east facing terrace - the perfect spot for breakfast in the morning sunshine! The terrace offers lovely views of the surrounding alpine scenery and overlooks the village of Saint Gervais and the foot of the pistes.

The apartment is sold furnished and comes with a separate ski locker and the option to purchase a garage, for an additional price of 15 000€.

The property is covered by the copropriété rules.