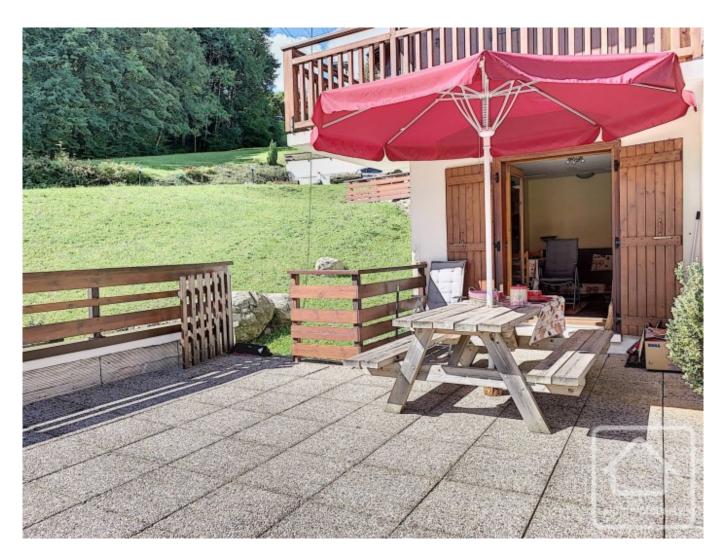

# **Property Description**

Exclusive to Alpine Property, this one bedroom apartment has a charming and welcoming feel and is situated beside the pistes at Saint Gervais and just a short walk from the village centre. Ideal for beginner skiers and enjoying the great outdoors, it is in an enviable ski-in, ski-out location!

The apartment has a floor area of 25m2 and comprises: large entrance hall with built-in cupboards, bedroom, bathroom with bath/WC, attractive living space with open plan kitchen. French windows open onto an east facing terrace - the perfect spot for breakfast in the morning sunshine! The terrace offers lovely views of the surrounding alpine scenery and overlooks the village of Saint Gervais and the foot of the pistes.