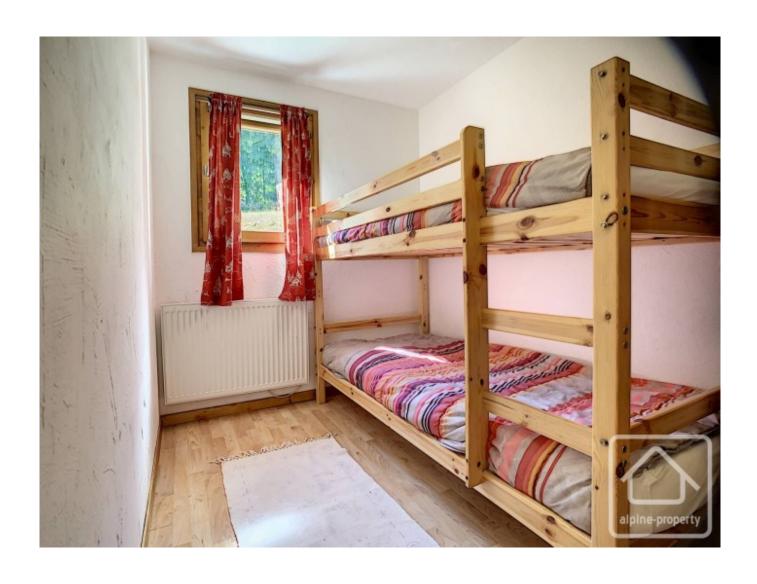

The apartment has a floor area of 25m2 and comprises: large entrance hall with built-in cupboards, bedroom, bathroom with bath/WC, attractive living space with open plan kitchen. French windows open onto an east facing terrace - the perfect spot for breakfast in the morning sunshine! The terrace offers lovely views of the surrounding alpine scenery and overlooks the village of Saint Gervais and the foot of the pistes.