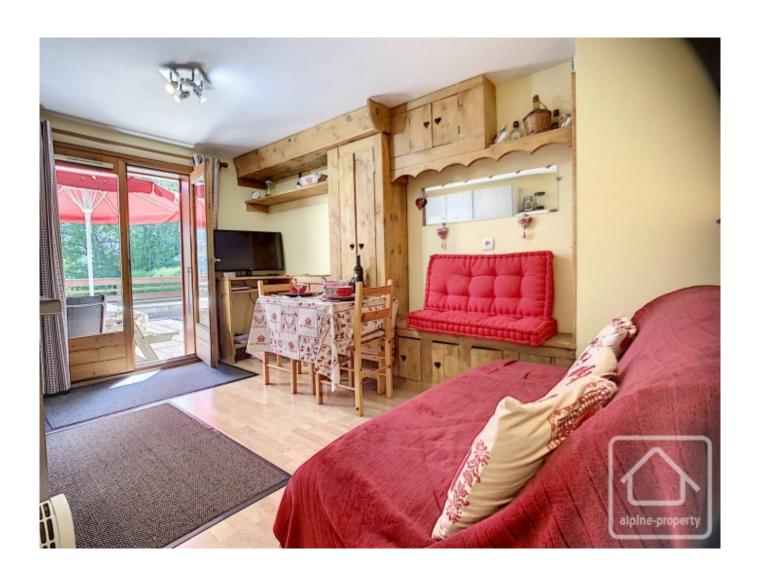

The apartment has a floor area of 25m2 and comprises: large entrance hall with built-in cupboards, bedroom, bathroom with bath/WC, attractive living space with open plan kitchen. French windows open onto an east facing terrace - the perfect spot for breakfast in the morning sunshine! The terrace offers lovely views of the surrounding alpine scenery and overlooks the village of Saint Gervais and the foot of the pistes.