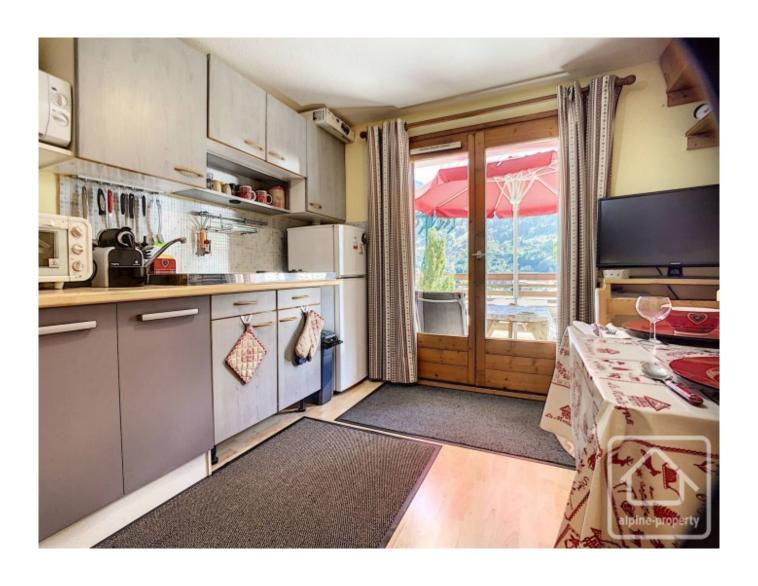

# **Property Description**

Exclusive to Alpine Property, this one bedroom apartment has a charming and welcoming feel and is situated beside the pistes at Saint Gervais and just a short walk from the village centre. Ideal for beginner skiers and enjoying the great outdoors, it is in an enviable ski-in, ski-out location!

The apartment has a floor area of 25m2 and comprises: large entrance hall with built-in cupboards, bedroom, bathroom with bath/WC, attractive living space with open plan kitchen. French windows open onto an east facing terrace - the perfect spot for breakfast in the morning sunshine! The terrace offers lovely views of the surrounding alpine scenery and overlooks the village of Saint Gervais and the foot of the pistes.