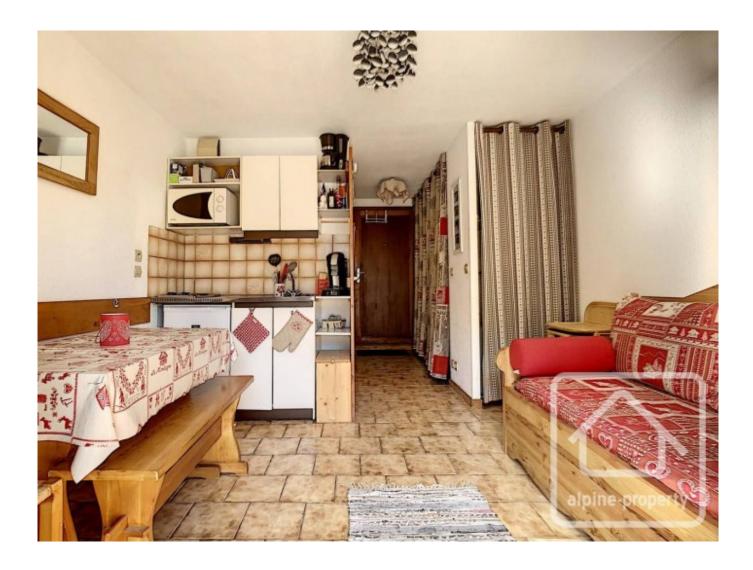

# **Property Description**

Exclusive to Alpine Property, discover this charming and typically mountain-style studio which is situated at the foot of the pistes at Saint Gervais and a 10 minute walk from the village centre. Ideal for beginner skiers and enjoying the great outdoors, it is in an enviable ski-in, ski-out location !

The studio has a floor area of 18m2 and comprises : entrance with 'coin nuit' sleeping area (bunk beds), bathroom with bath, separate WC, open plan living space with kitchen. French windows open onto an east facing terrace - the perfect spot for breakfast in the morning sunshine ! The terrace offers lovely views of the surrounding alpine scenery and overlooks the village of Saint Gervais.