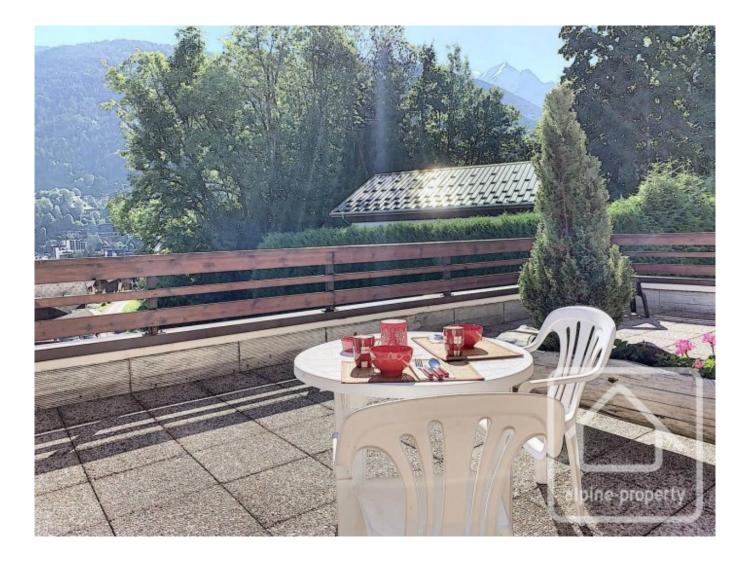

The studio has a floor area of 18m2 and comprises : entrance with 'coin nuit' sleeping area (bunk beds), bathroom with bath, separate WC, open plan living space with kitchen. French windows open onto an east facing terrace - the perfect spot for breakfast in the morning sunshine ! The terrace offers lovely views of the surrounding alpine scenery and overlooks the village of Saint Gervais.