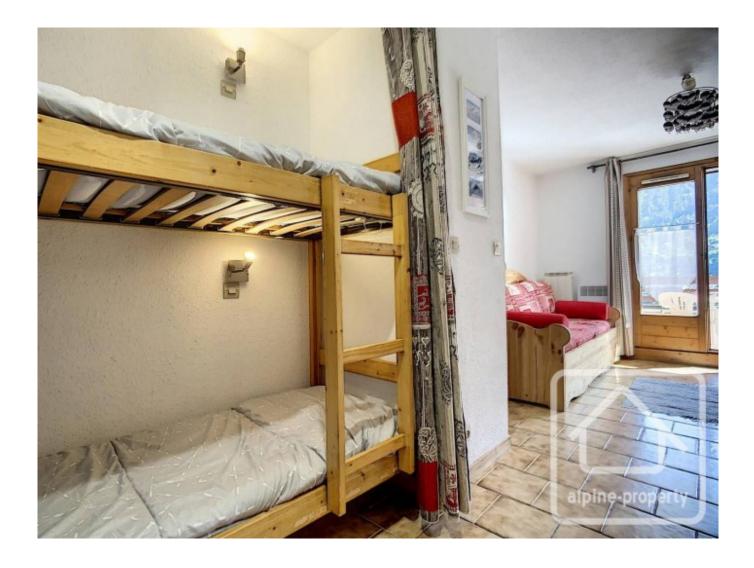

The studio has a floor area of 18m2 and comprises : entrance with 'coin nuit' sleeping area (bunk beds), bathroom with bath, separate WC, open plan living space with kitchen. French windows open onto an east facing terrace - the perfect spot for breakfast in the morning sunshine ! The terrace offers lovely views of the surrounding alpine scenery and overlooks the village of Saint Gervais.