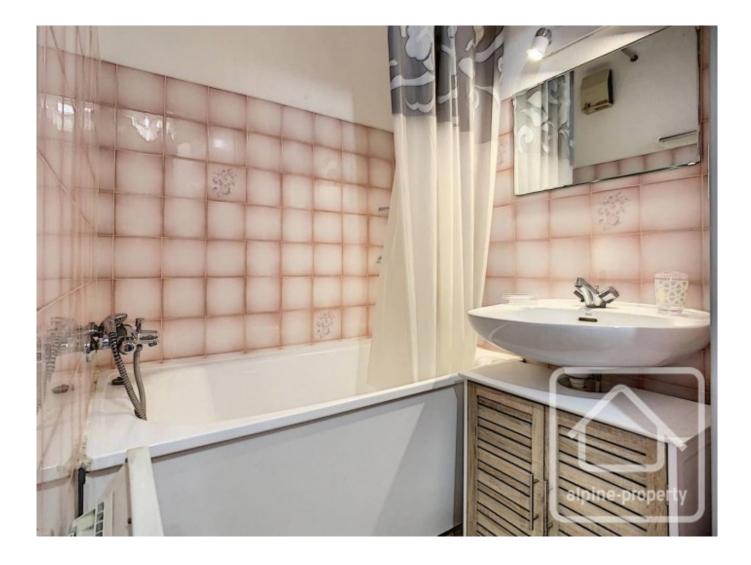

The studio has a floor area of 18m2 and comprises : entrance with 'coin nuit' sleeping area (bunk beds), bathroom with bath, separate WC, open plan living space with kitchen. French windows open onto an east facing terrace - the perfect spot for breakfast in the morning sunshine ! The terrace offers lovely views of the surrounding alpine scenery and overlooks the village of Saint Gervais.