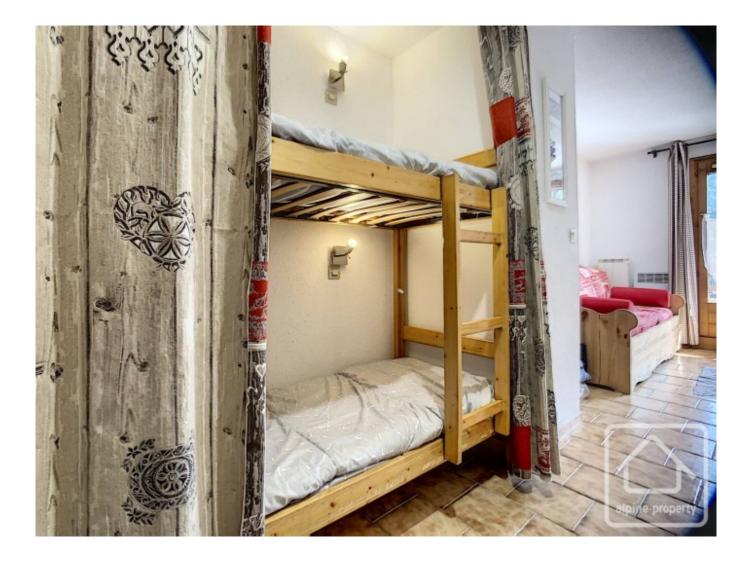

The studio has a floor area of 18m2 and comprises : entrance with 'coin nuit' sleeping area (bunk beds), bathroom with bath, separate WC, open plan living space with kitchen. French windows open onto an east facing terrace - the perfect spot for breakfast in the morning sunshine ! The terrace offers lovely views of the surrounding alpine scenery and overlooks the village of Saint Gervais.