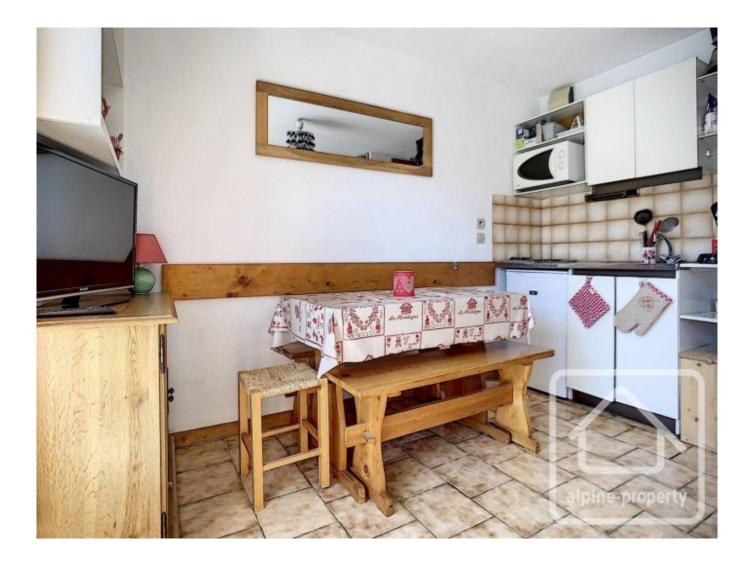

# **Property Description**

Exclusive to Alpine Property, discover this charming and typically mountain-style studio which is situated at the foot of the pistes at Saint Gervais and a 10 minute walk from the village centre. Ideal for beginner skiers and enjoying the great outdoors, it is in an enviable ski-in, ski-out location !

The studio has a floor area of 18m2 and comprises : entrance with 'coin nuit' sleeping area (bunk beds), bathroom with bath, separate WC, open plan living space with kitchen. French windows open onto an east facing terrace - the perfect spot for breakfast in the morning sunshine ! The terrace offers lovely views of the surrounding alpine scenery and overlooks the village of Saint Gervais.