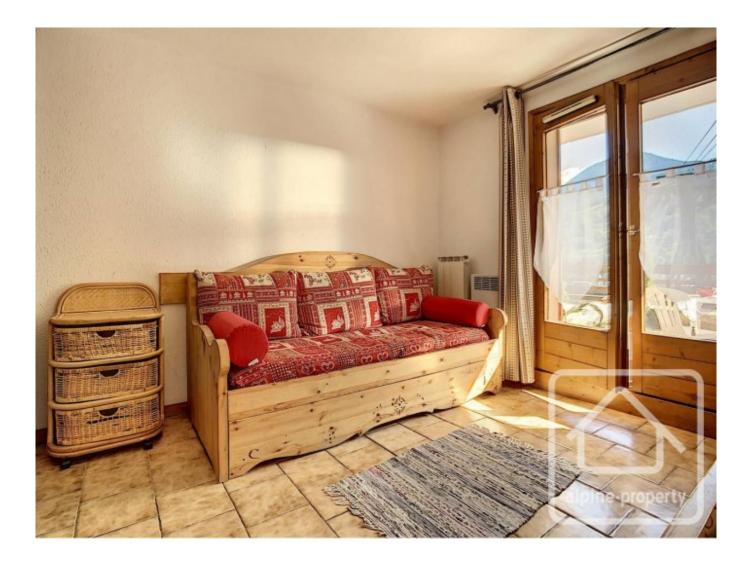

The studio has a floor area of 18m2 and comprises : entrance with 'coin nuit' sleeping area (bunk beds), bathroom with bath, separate WC, open plan living space with kitchen. French windows open onto an east facing terrace - the perfect spot for breakfast in the morning sunshine ! The terrace offers lovely views of the surrounding alpine scenery and overlooks the village of Saint Gervais.