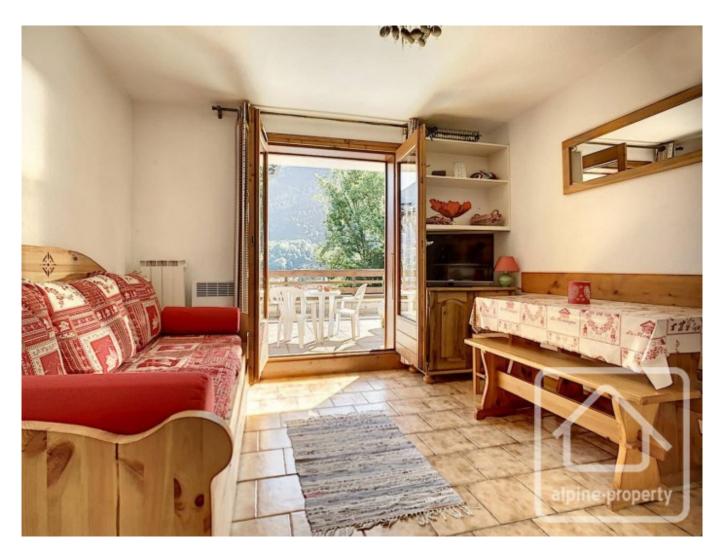

# **Property Description**

Exclusive to Alpine Property, discover this charming and typically mountain-style studio which is situated at the foot of the pistes at Saint Gervais and a 10 minute walk from the village centre. Ideal for beginner skiers and enjoying the great outdoors, it is in an enviable ski-in, ski-out location !

The studio has a floor area of 18m2 and comprises : entrance with 'coin nuit' sleeping area (bunk beds), bathroom with bath, separate WC, open plan living space with kitchen. French windows open onto an east facing terrace - the perfect spot for breakfast in the morning sunshine ! The terrace offers lovely views of the surrounding alpine scenery and overlooks the village of Saint Gervais.