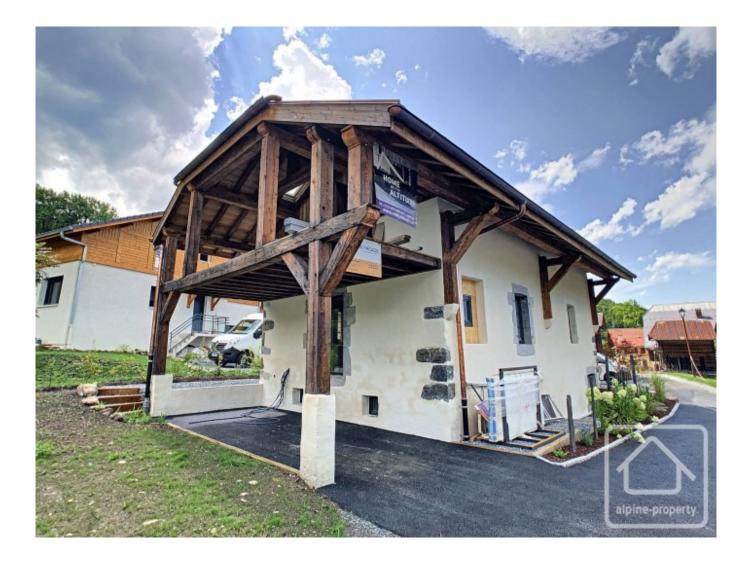

# **Property Description**

Maison du Verney is a fabulous new renovation project by the established local design team "Design With Altitude". They have taken this characteristic old village house and beautifully blended the original stone and wooden structures with modern luxury and comfort. The property oozes modern mountain design and a careful attention to detail and space is evident throughout.

Located in a quiet hamlet on the edge of Morillon village, the house offers 146m2 of liveable space and 172m2 of floor space, spread over 3 floors. Entering the property on the lower ground floor, there is a large entrance area with built in storage, a laundry / technical room, a shower room with WC, a sauna, a bunk bedroom and a home cinema. On the upper ground floor there is a master en suite bedroom, a bathroom with free standing bath and shower, an independent WC and two further double bedrooms. The top floor of the house is a stunning open plan space, with the exposed wooden beams combining with the modern furnishings and fittings for a truly splendid effect. There is a bright and modern Italian kitchen containing all the high end appliances, a bar area, dining area to seat 10 in comfort and a relaxing living area. Large sliding doors on both gable ends allow for an abundance of light to flow through this floor at all times of the day. They also give access to a spacious east facing covered terrasse with a beautiful outlook towards the Criou, an outdoor seating and dining area and a plancha. There is also a west facing balcony, perfect for sitting and taking in the beautiful valley sunsets.

Outside there is a covered parking space with a handy storage area to the rear. There is also a small amount of easily maintained green spaces around the house.

The property has an underfloor hydraulic heating system throughout, triple glazed windows and is connected to the mains drains.