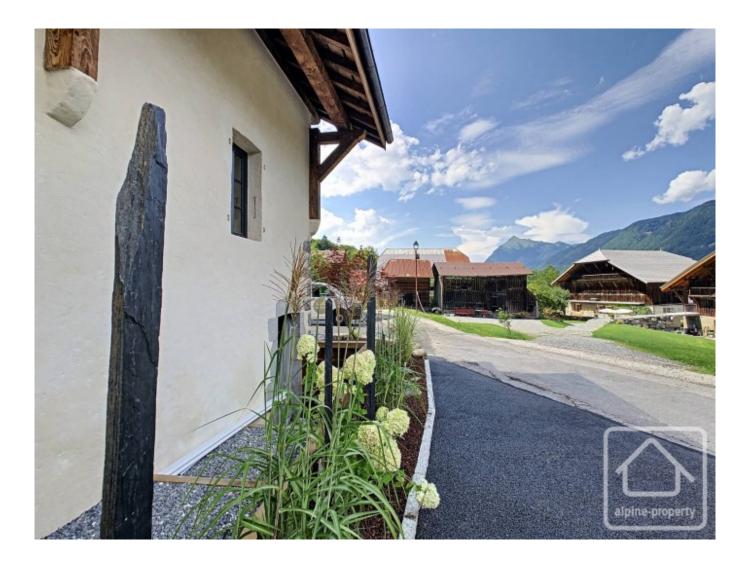

# **Property Description**

Maison du Verney is a fabulous new renovation project by the established local design team "Design With Altitude". They have taken this characteristic old village house and beautifully blended the original stone and wooden structures with modern luxury and comfort. The property oozes modern mountain design and a careful attention to detail and space is evident throughout.

Located in a quiet hamlet on the edge of Morillon village, the house offers 146m2 of liveable space and 172m2 of floor space, spread over 3 floors. Entering the property on the lower ground floor, there is a large entrance area with built in storage, a laundry / technical room, a shower room with WC, a sauna, a bunk bedroom and a home cinema. On the upper ground floor there is a master en suite bedroom, a bathroom with free standing bath and shower, an independent WC and two further double bedrooms. The top floor of the house is a stunning open plan space, with the exposed wooden beams combining with the modern furnishings and fittings for a truly splendid effect. There is a bright and modern Italian kitchen containing all the high end appliances, a bar area, dining area to seat 10 in comfort and a relaxing living area. Large sliding doors on both gable ends allow for an abundance of light to flow through this floor at all times of the day. They also give access to a spacious east facing covered terrasse with a beautiful outlook towards the Criou, an outdoor seating and dining area and a plancha. There is also a west facing balcony, perfect for sitting and taking in the beautiful valley sunsets.

Outside there is a covered parking space with a handy storage area to the rear. There is also a small amount of easily maintained green spaces around the house.

The property has an underfloor hydraulic heating system throughout, triple glazed windows and is connected to the mains drains.