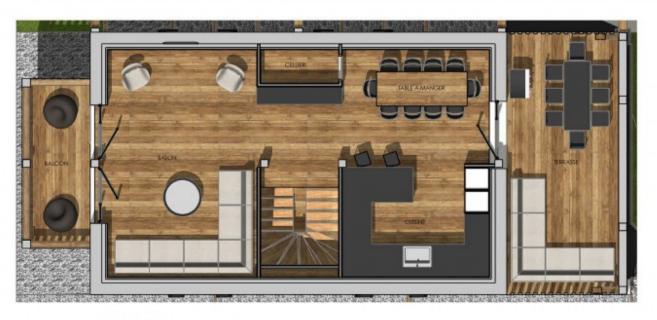

PIECE DE VIE - 54.36m2 BALCON - 5.8m2 TERRASSE - 19.27m2

PAS A LECHELLE

| NIVEAU 1       | DESIGN WITH ALTITUDE<br>burness d'études<br>are charais des barnes<br>statis, tancess |
|----------------|---------------------------------------------------------------------------------------|
| SARL ALTITUDE  | Colf-rise RADIO-WEDAND 00:50 74 10 76<br>Joint Philippe Contaction 17-48 48 10        |
| LE VERNEY - MC | RILLON                                                                                |