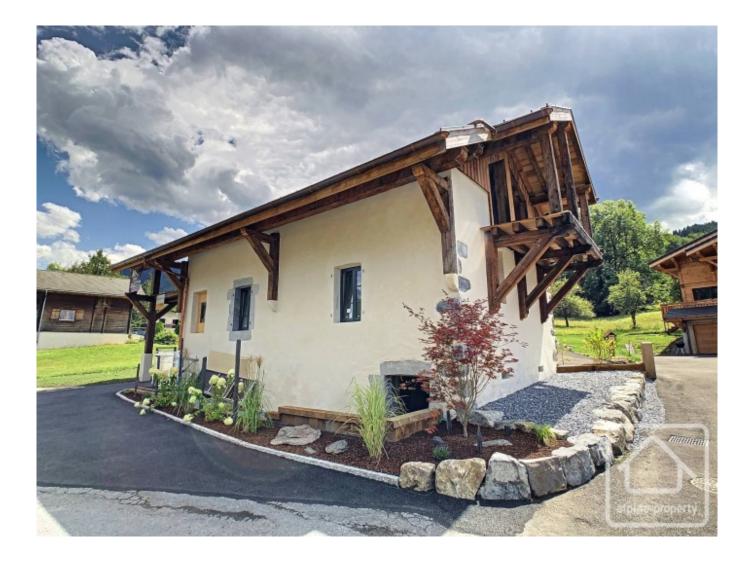

# **Property Description**

Maison du Verney is a fabulous new renovation project by the established local design team "Design With Altitude". They have taken this characteristic old village house and beautifully blended the original stone and wooden structures with modern luxury and comfort. The property oozes modern mountain design and a careful attention to detail and space is evident throughout.

Located in a quiet hamlet on the edge of Morillon village, the house offers 146m2 of liveable space and 172m2 of floor space, spread over 3 floors. Entering the property on the lower ground floor, there is a large entrance area with built in storage, a laundry / technical room, a shower room with WC, a sauna, a bunk bedroom and a home cinema. On the upper ground floor there is a master en suite bedroom, a bathroom with free standing bath and shower, an independent WC and two further double bedrooms. The top floor of the house is a stunning open plan space, with the exposed wooden beams combining with the modern furnishings and fittings for a truly splendid effect. There is a bright and modern Italian kitchen containing all the high end appliances, a bar area, dining area to seat 10 in comfort and a relaxing living area. Large sliding doors on both gable ends allow for an abundance of light to flow through this floor at all times of the day. They also give access to a spacious east facing covered terrasse with a beautiful outlook towards the Criou, an outdoor seating and dining area and a plancha. There is also a west facing balcony, perfect for sitting and taking in the beautiful valley sunsets.

Outside there is a covered parking space with a handy storage area to the rear. There is also a small amount of easily maintained green spaces around the house.

The property has an underfloor hydraulic heating system throughout, triple glazed windows and is connected to the mains drains.