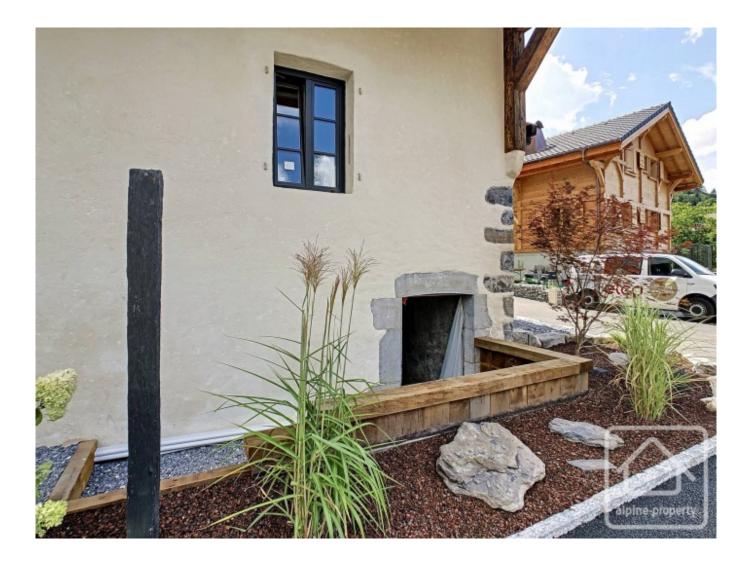

Located in a quiet hamlet on the edge of Morillon village, the house offers 146m2 of liveable space and 172m2 of floor space, spread over 3 floors. Entering the property on the lower ground floor, there is a large entrance area with built in storage, a laundry / technical room, a shower room with WC, a sauna, a bunk bedroom and a home cinema. On the upper ground floor there is a master en suite bedroom, a bathroom with free standing bath and shower, an independent WC and two further double bedrooms. The top floor of the house is a stunning open plan space, with the exposed wooden beams combining with the modern furnishings and fittings for a truly splendid effect. There is a bright and modern Italian kitchen containing all the high end appliances, a bar area, dining area to seat 10 in comfort and a relaxing living area. Large sliding doors on both gable ends allow for an abundance of light to flow through this floor at all times of the day. They also give access to a spacious east facing covered terrasse with a beautiful outlook towards the Criou, an outdoor seating and dining area and a plancha. There is also a west facing balcony, perfect for sitting and taking in the beautiful valley sunsets.

Outside there is a covered parking space with a handy storage area to the rear. There is also a small amount of easily maintained green spaces around the house.

The property has an underfloor hydraulic heating system throughout, triple glazed windows and is connected to the mains drains.