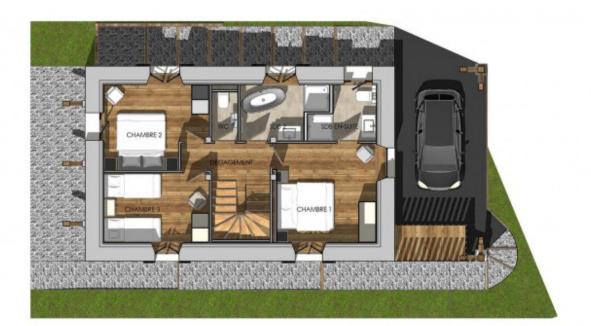

CHAMBRE 1 - 12.62m2 SDB EN-SUITE - 3.78m2 CHAMBRE 2 - 10.05m2 CHAMBRE 3 - 9.03m2 SDB 2 - 5.31m2 WC - 1.53m2 DEGAGEMENT - 3.22m2

PAS A L'ECHELLE

|                 | DESIGN WITH ALTITUDE<br>Exercos d'élèces<br>gri Charle des tomes<br>calieure casas-realisade las sortes es<br>calieure casas-realisade las sortes es<br>son rélique contra es na sa so |
|-----------------|----------------------------------------------------------------------------------------------------------------------------------------------------------------------------------------|
| LE VERNEY - MOI | RILLON A3                                                                                                                                                                              |