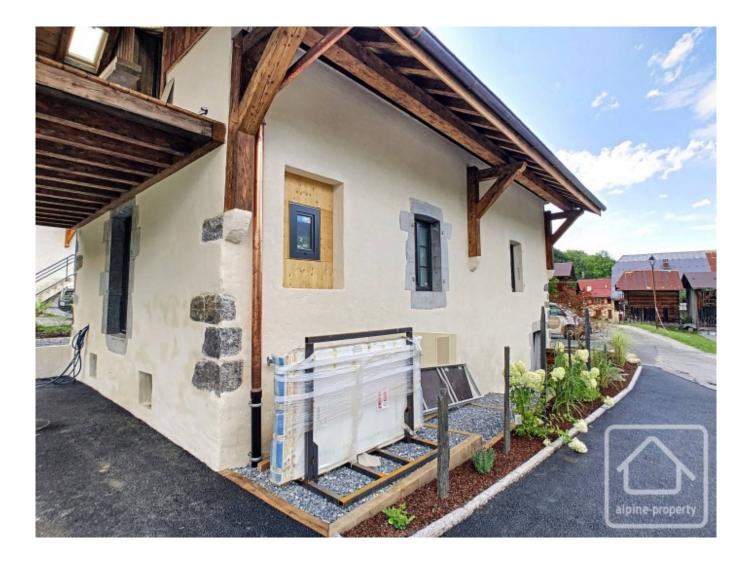

# **Property Description**

Maison du Verney is a fabulous new renovation project by the established local design team "Design With Altitude". They have taken this characteristic old village house and beautifully blended the original stone and wooden structures with modern luxury and comfort. The property oozes modern mountain design and a careful attention to detail and space is evident throughout.

Located in a quiet hamlet on the edge of Morillon village, the house offers 146m2 of liveable space and 172m2 of floor space, spread over 3 floors. Entering the property on the lower ground floor, there is a large entrance area with built in storage, a laundry / technical room, a shower room with WC, a sauna, a bunk bedroom and a home cinema. On the upper ground floor there is a master en suite bedroom, a bathroom with free standing bath and shower, an independent WC and two further double bedrooms. The top floor of the house is a stunning open plan space, with the exposed wooden beams combining with the modern furnishings and fittings for a truly splendid effect. There is a bright and modern Italian kitchen containing all the high end appliances, a bar area, dining area to seat 10 in comfort and a relaxing living area. Large sliding doors on both gable ends allow for an abundance of light to flow through this floor at all times of the day. They also give access to a spacious east facing covered terrasse with a beautiful outlook towards the Criou, an outdoor seating and dining area and a plancha. There is also a west facing balcony, perfect for sitting and taking in the beautiful valley sunsets.