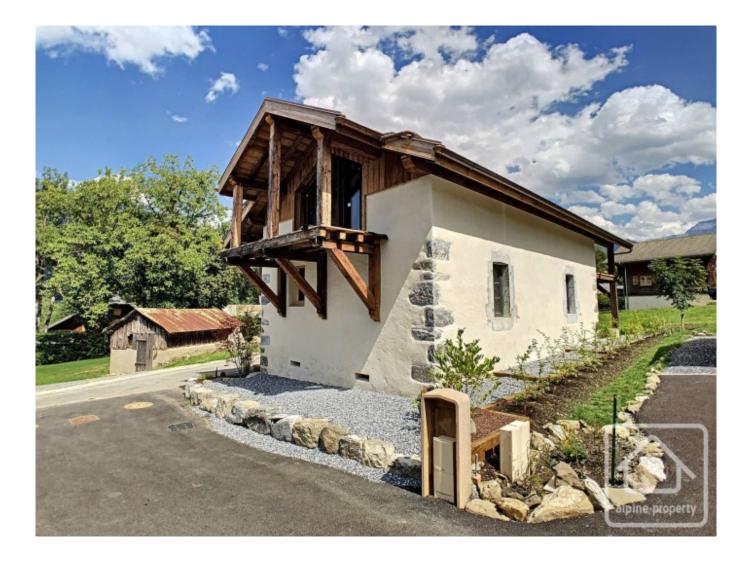

# **Property Description**

Maison du Verney is a fabulous new renovation project by the established local design team "Design With Altitude". They have taken this characteristic old village house and beautifully blended the original stone and wooden structures with modern luxury and comfort. The property oozes modern mountain design and a careful attention to detail and space is evident throughout.

Located in a quiet hamlet on the edge of Morillon village, the house offers 146m2 of liveable space and 172m2 of floor space, spread over 3 floors. Entering the property on the lower ground floor, there is a large entrance area with built in storage, a laundry / technical room, a shower room with WC, a sauna, a bunk bedroom and a home cinema. On the upper ground floor there is a master en suite bedroom, a bathroom with free standing bath and shower, an independent WC and two further double bedrooms. The top floor of the house is a stunning open plan space, with the exposed wooden beams combining with the modern furnishings and fittings for a truly splendid effect. There is a bright and modern Italian kitchen containing all the high end appliances, a bar area, dining area to seat 10 in comfort and a relaxing living area. Large sliding doors on both gable ends allow for an abundance of light to flow through this floor at all times of the day. They also give access to a spacious east facing covered terrasse with a beautiful outlook towards the Criou, an outdoor seating and dining area and a plancha. There is also a west facing balcony, perfect for sitting and taking in the beautiful valley sunsets.