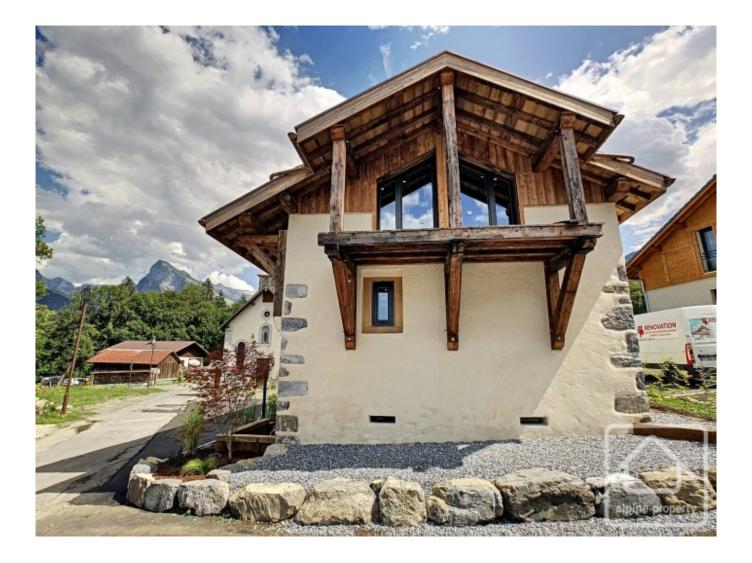

# **Property Description**

Maison du Verney is a fabulous new renovation project by the established local design team "Design With Altitude". They have taken this characteristic old village house and beautifully blended the original stone and wooden structures with modern luxury and comfort. The property oozes modern mountain design and a careful attention to detail and space is evident throughout.

Located in a quiet hamlet on the edge of Morillon village, the house offers 146m2 of liveable space and 172m2 of floor space, spread over 3 floors. Entering the property on the lower ground floor, there is a large entrance area with built in storage, a laundry / technical room, a shower room with WC, a sauna, a bunk bedroom and a home cinema. On the upper ground floor there is a master en suite bedroom, a bathroom with free standing bath and shower, an independent WC and two further double bedrooms. The top floor of the house is a stunning open plan space, with the exposed wooden beams combining with the modern furnishings and fittings for a truly splendid effect. There is a bright and modern Italian kitchen containing all the high end appliances, a bar area, dining area to seat 10 in comfort and a relaxing living area. Large sliding doors on both gable ends allow for an abundance of light to flow through this floor at all times of the day. They also give access to a spacious east facing covered terrasse with a beautiful outlook towards the Criou, an outdoor seating and dining area and a plancha. There is also a west facing balcony, perfect for sitting and taking in the beautiful valley sunsets.