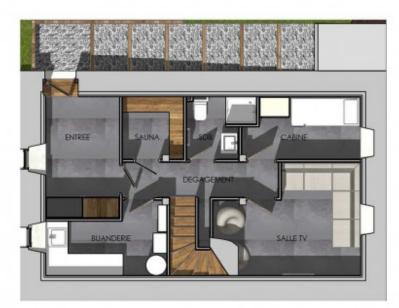

ENTREE - 7.82m2 SAUNA - 3.33m2 SDB - 3.24m2 CA8INE - 6.03m2 SAULE 1V - 12.57m2 BUANDERIE - 6.53m2 DEGAGEMENT - 7.31m2

PAS A L'ECHELLE

| SOUS SOL        | DESIGN WITH ALTITUDE<br>Bure our d'études<br>par d'unité de tarres<br>partieurs autournes<br>catheurs basans resultance au sa pre ap se<br>partie de basans resultance au sa pre ap se |
|-----------------|----------------------------------------------------------------------------------------------------------------------------------------------------------------------------------------|
| LE VERNEY - MOR | A3                                                                                                                                                                                     |