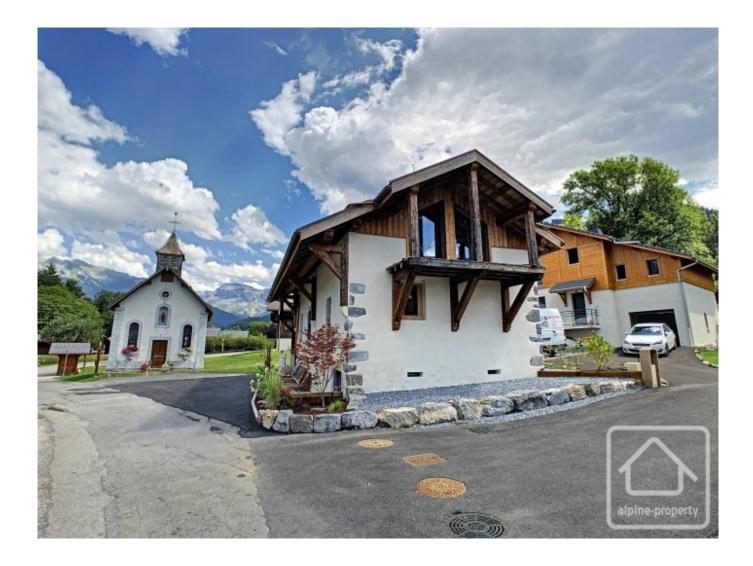

# **Property Description**

Maison du Verney is a fabulous new renovation project by the established local design team "Design With Altitude". They have taken this characteristic old village house and beautifully blended the original stone and wooden structures with modern luxury and comfort. The property oozes modern mountain design and a careful attention to detail and space is evident throughout.

Located in a quiet hamlet on the edge of Morillon village, the house offers 146m2 of liveable space and 172m2 of floor space, spread over 3 floors. Entering the property on the lower ground floor, there is a large entrance area with built in storage, a laundry / technical room, a shower room with WC, a sauna, a bunk bedroom and a home cinema. On the upper ground floor there is a master en suite bedroom, a bathroom with free standing bath and shower, an independent WC and two further double bedrooms. The top floor of the house is a stunning open plan space, with the exposed wooden beams combining with the modern furnishings and fittings for a truly splendid effect. There is a bright and modern Italian kitchen containing all the high end appliances, a bar area, dining area to seat 10 in comfort and a relaxing living area. Large sliding doors on both gable ends allow for an abundance of light to flow through this floor at all times of the day. They also give access to a spacious east facing covered terrasse with a beautiful outlook towards the Criou, an outdoor seating and dining area and a plancha. There is also a west facing balcony, perfect for sitting and taking in the beautiful valley sunsets.

Outside there is a covered parking space with a handy storage area to the rear. There is also a small amount of easily maintained green spaces around the house.

The property has an underfloor hydraulic heating system throughout, triple glazed windows and is connected to the mains drains.