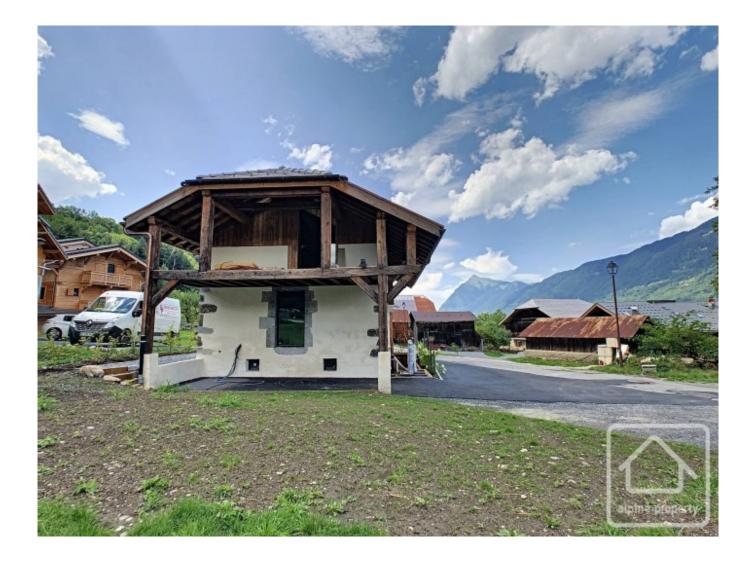

# **Property Description**

Maison du Verney is a fabulous new renovation project by the established local design team "Design With Altitude". They have taken this characteristic old village house and beautifully blended the original stone and wooden structures with modern luxury and comfort. The property oozes modern mountain design and a careful attention to detail and space is evident throughout.

Located in a quiet hamlet on the edge of Morillon village, the house offers 146m2 of liveable space and 172m2 of floor space, spread over 3 floors. Entering the property on the lower ground floor, there is a large entrance area with built in storage, a laundry / technical room, a shower room with WC, a sauna, a bunk bedroom and a home cinema. On the upper ground floor there is a master en suite bedroom, a bathroom with free standing bath and shower, an independent WC and two further double bedrooms. The top floor of the house is a stunning open plan space, with the exposed wooden beams combining with the modern furnishings and fittings for a truly splendid effect. There is a bright and modern Italian kitchen containing all the high end appliances, a bar area, dining area to seat 10 in comfort and a relaxing living area. Large sliding doors on both gable ends allow for an abundance of light to flow through this floor at all times of the day. They also give access to a spacious east facing covered terrasse with a beautiful outlook towards the Criou, an outdoor seating and dining area and a plancha. There is also a west facing balcony, perfect for sitting and taking in the beautiful valley sunsets.