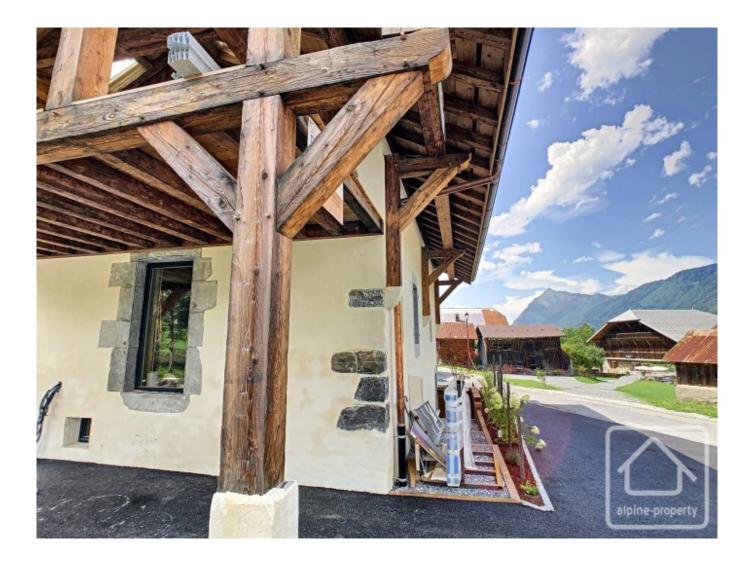

# **Property Description**

Maison du Verney is a fabulous new renovation project by the established local design team "Design With Altitude". They have taken this characteristic old village house and beautifully blended the original stone and wooden structures with modern luxury and comfort. The property oozes modern mountain design and a careful attention to detail and space is evident throughout.

Located in a quiet hamlet on the edge of Morillon village, the house offers 146m2 of liveable space and 172m2 of floor space, spread over 3 floors. Entering the property on the lower ground floor, there is a large entrance area with built in storage, a laundry / technical room, a shower room with WC, a sauna, a bunk bedroom and a home cinema. On the upper ground floor there is a master en suite bedroom, a bathroom with free standing bath and shower, an independent WC and two further double bedrooms. The top floor of the house is a stunning open plan space, with the exposed wooden beams combining with the modern furnishings and fittings for a truly splendid effect. There is a bright and modern Italian kitchen containing all the high end appliances, a bar area, dining area to seat 10 in comfort and a relaxing living area. Large sliding doors on both gable ends allow for an abundance of light to flow through this floor at all times of the day. They also give access to a spacious east facing covered terrasse with a beautiful outlook towards the Criou, an outdoor seating and dining area and a plancha. There is also a west facing balcony, perfect for sitting and taking in the beautiful valley sunsets.