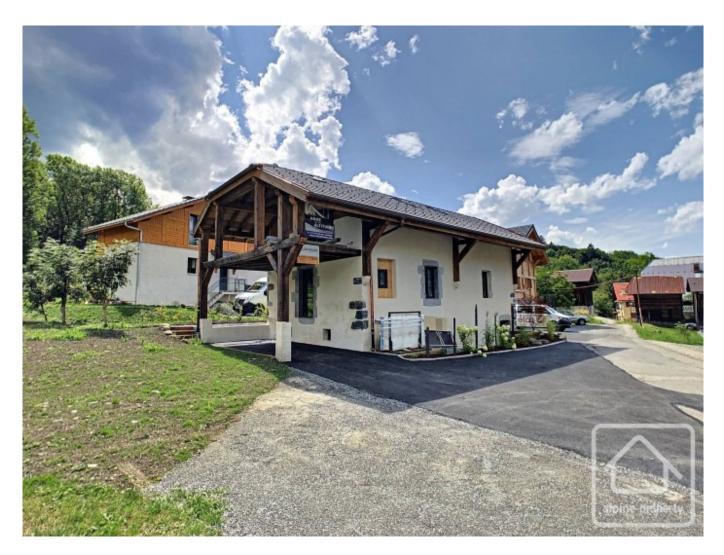

# Maison du Verney

# **Property Description**

Maison du Verney is a fabulous new renovation project by the established local design team "Design With Altitude". They have taken this characteristic old village house and beautifully blended the original stone and wooden structures with modern luxury and comfort. The property oozes modern mountain design and a careful attention to detail and space is evident throughout.

Located in a quiet hamlet on the edge of Morillon village, the house offers 146m2 of liveable space and 172m2 of floor space, spread over 3 floors. Entering the property on the lower ground floor, there is a large entrance area with built in storage, a laundry / technical room, a shower room with WC, a sauna, a bunk bedroom and a home cinema. On the upper ground floor there is a master en suite bedroom, a bathroom with free standing bath and shower, an independent WC and two further double bedrooms. The top floor of the house is a stunning open plan space, with the exposed wooden beams combining with the modern furnishings and fittings for a truly splendid effect. There is a bright and modern Italian kitchen containing all the high end appliances, a bar area, dining area to seat 10 in comfort and a relaxing living area. Large sliding doors on both gable ends allow for an abundance of light to flow through this floor at all times of the day. They also give access to a spacious east facing covered terrasse with a beautiful outlook towards the Criou, an outdoor seating and dining area and a plancha. There is also a west facing balcony, perfect for sitting and taking in the beautiful valley sunsets.