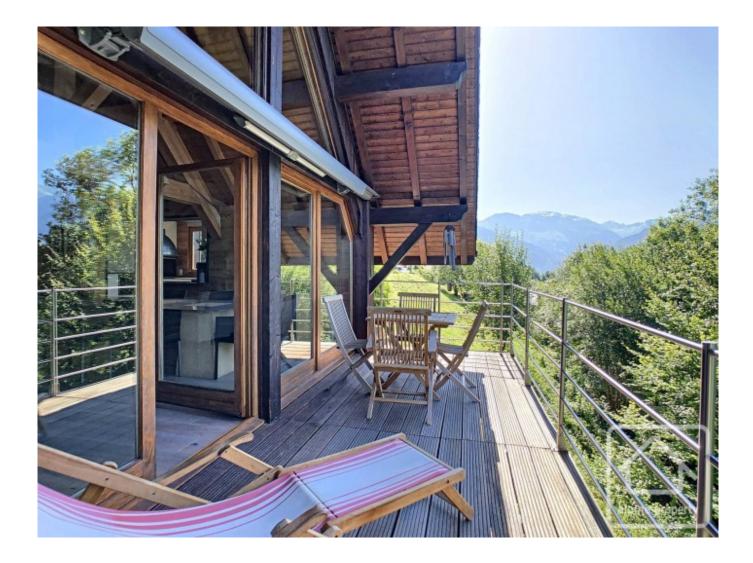

Set over 3 floors, the chalet is composed of approximately 145m2 of habitable space. Entering the property from the east into a well-conceived entrance area there is an open plan living room featuring a vaulted ceiling exposing the framework of the roof to provide an airy functional space. Straight ahead is an inviting south facing balcony for views and sunshine. The fully equipped kitchen, replaced some 6 years ago, is tucked off to the east of the living space. On this same level is a family bathroom (double sink bath and shower), independent WC and internal access into a single garage with storage space above.