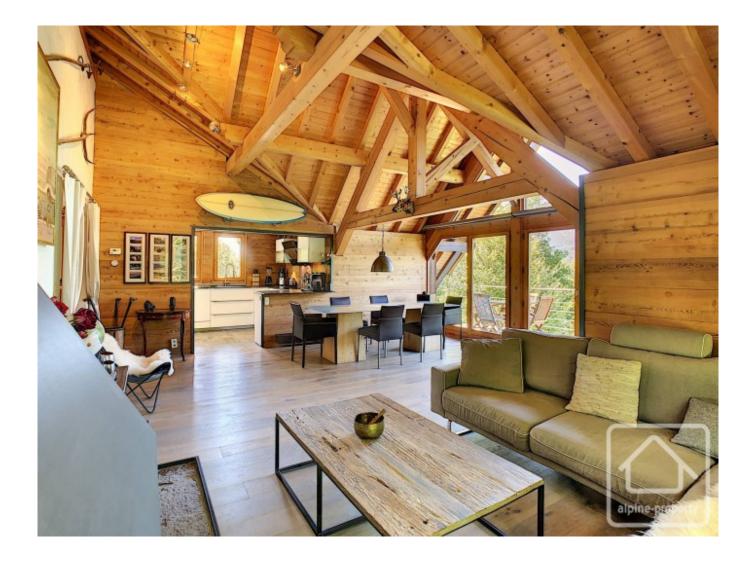

Set over 3 floors, the chalet is composed of approximately 145m2 of habitable space. Entering the property from the east into a well-conceived entrance area there is an open plan living room featuring a vaulted ceiling exposing the framework of the roof to provide an airy functional space. Straight ahead is an inviting south facing balcony for views and sunshine. The fully equipped kitchen, replaced some 6 years ago, is tucked off to the east of the living space. On this same level is a family bathroom (double sink bath and shower), independent WC and internal access into a single garage with storage space above.