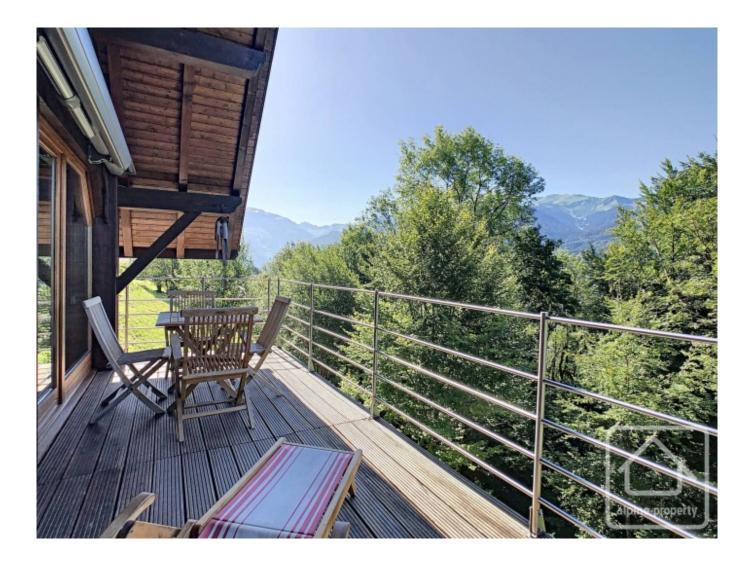

Set over 3 floors, the chalet is composed of approximately 145m2 of habitable space. Entering the property from the east into a well-conceived entrance area there is an open plan living room featuring a vaulted ceiling exposing the framework of the roof to provide an airy functional space. Straight ahead is an inviting south facing balcony for views and sunshine. The fully equipped kitchen, replaced some 6 years ago, is tucked off to the east of the living space. On this same level is a family bathroom (double sink bath and shower), independent WC and internal access into a single garage with storage space above.