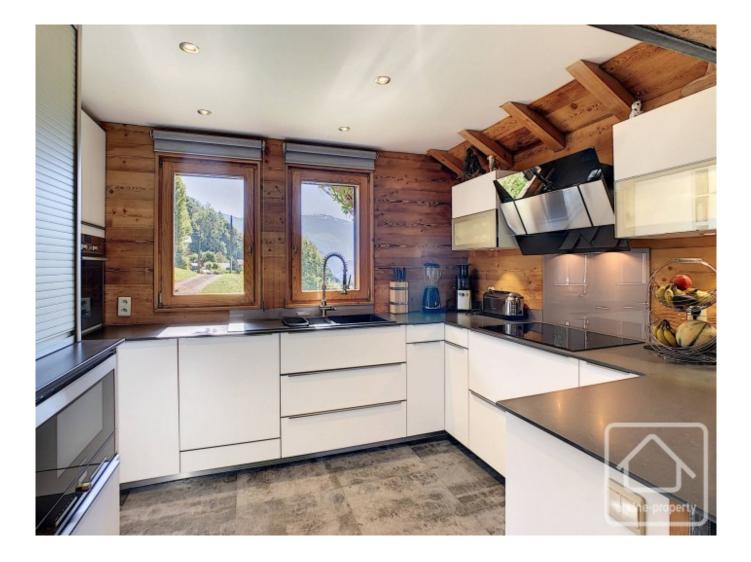

Set over 3 floors, the chalet is composed of approximately 145m2 of habitable space. Entering the property from the east into a well-conceived entrance area there is an open plan living room featuring a vaulted ceiling exposing the framework of the roof to provide an airy functional space. Straight ahead is an inviting south facing balcony for views and sunshine. The fully equipped kitchen, replaced some 6 years ago, is tucked off to the east of the living space. On this same level is a family bathroom (double sink bath and shower), independent WC and internal access into a single garage with storage space above.