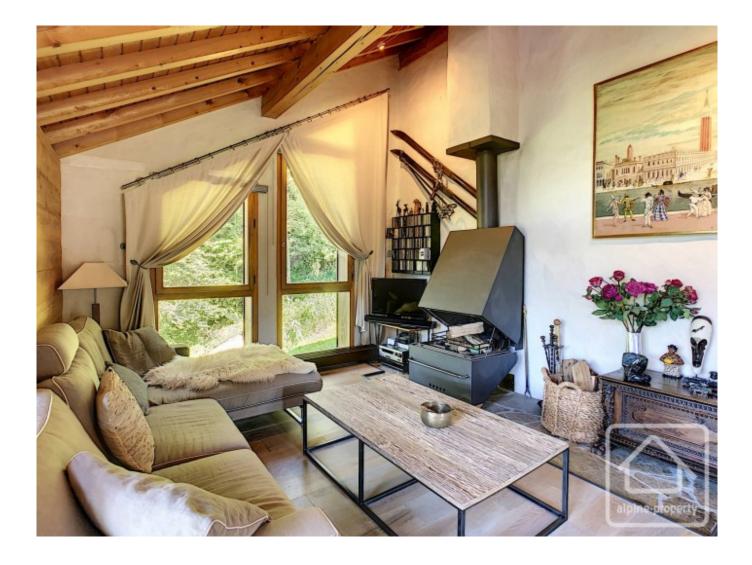

Set over 3 floors, the chalet is composed of approximately 145m2 of habitable space. Entering the property from the east into a well-conceived entrance area there is an open plan living room featuring a vaulted ceiling exposing the framework of the roof to provide an airy functional space. Straight ahead is an inviting south facing balcony for views and sunshine. The fully equipped kitchen, replaced some 6 years ago, is tucked off to the east of the living space. On this same level is a family bathroom (double sink bath and shower), independent WC and internal access into a single garage with storage space above.