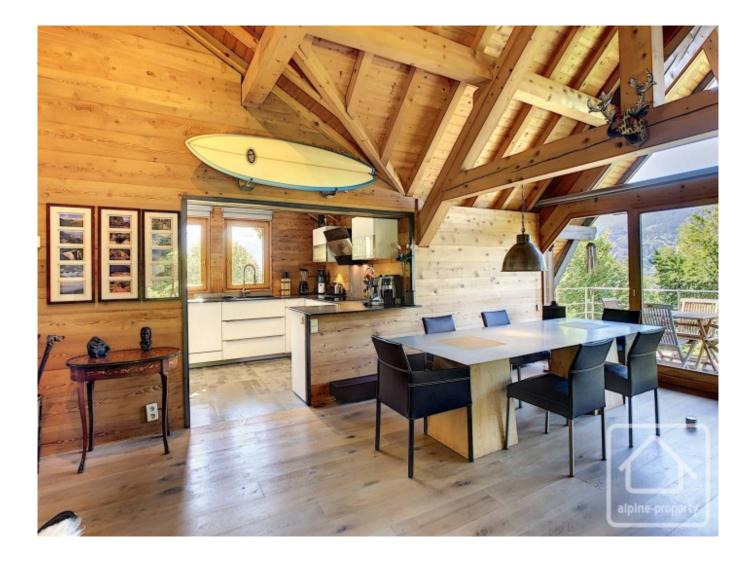

Set over 3 floors, the chalet is composed of approximately 145m2 of habitable space. Entering the property from the east into a well-conceived entrance area there is an open plan living room featuring a vaulted ceiling exposing the framework of the roof to provide an airy functional space. Straight ahead is an inviting south facing balcony for views and sunshine. The fully equipped kitchen, replaced some 6 years ago, is tucked off to the east of the living space. On this same level is a family bathroom (double sink bath and shower), independent WC and internal access into a single garage with storage space above.