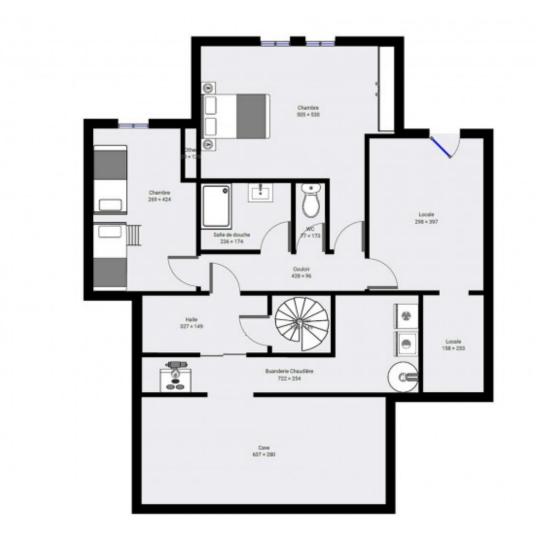

Set over 3 floors, the chalet is composed of approximately 145m2 of habitable space. Entering the property from the east into a well-conceived entrance area there is an open plan living room featuring a vaulted ceiling exposing the framework of the roof to provide an airy functional space. Straight ahead is an inviting south facing balcony for views and sunshine. The fully equipped kitchen, replaced some 6 years ago, is tucked off to the east of the living space. On this same level is a family bathroom (double sink bath and shower), independent WC and internal access into a single garage with storage space above.

Upstairs are two bedrooms, one of which is currently set up as an office, and access into the storage area above the garage.

The lower ground floor can be accessed independently via external stairs as well as internally. This level is composed of two further bedrooms with south facing views of decent proportion, a recently replaced shower room (2 years ago), an independent WC plus a summer kitchen and multipurpose space that could be easily set up as a snug or living area with direct access outside. Also on this floor, is a boiler room (oil fired), laundry area and a decent size cave.