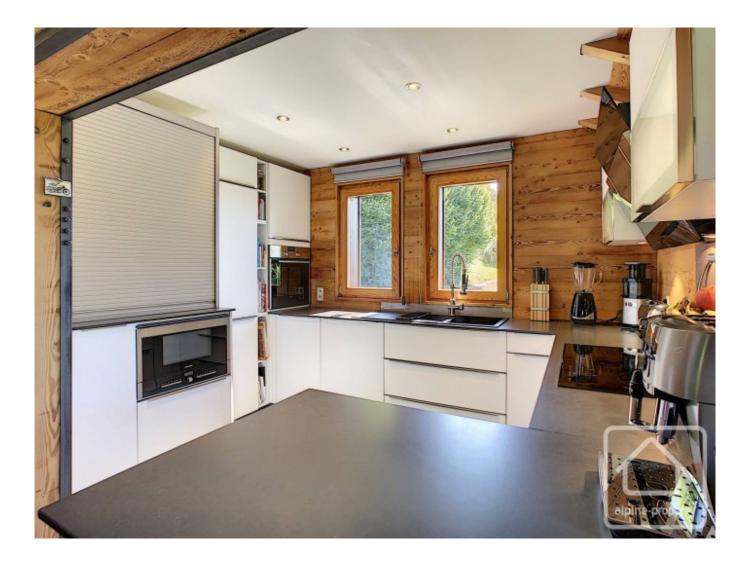

Set over 3 floors, the chalet is composed of approximately 145m2 of habitable space. Entering the property from the east into a well-conceived entrance area there is an open plan living room featuring a vaulted ceiling exposing the framework of the roof to provide an airy functional space. Straight ahead is an inviting south facing balcony for views and sunshine. The fully equipped kitchen, replaced some 6 years ago, is tucked off to the east of the living space. On this same level is a family bathroom (double sink bath and shower), independent WC and internal access into a single garage with storage space above.