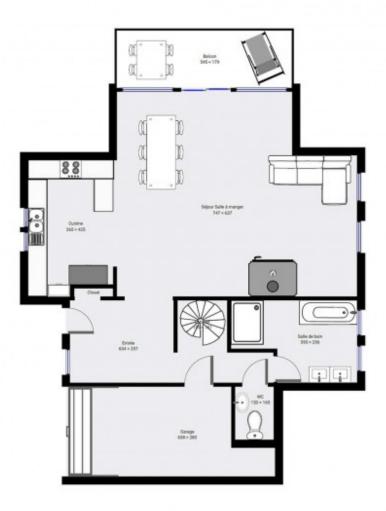

Set over 3 floors, the chalet is composed of approximately 145m2 of habitable space. Entering the property from the east into a well-conceived entrance area there is an open plan living room featuring a vaulted ceiling exposing the framework of the roof to provide an airy functional space. Straight ahead is an inviting south facing balcony for views and sunshine. The fully equipped kitchen, replaced some 6 years ago, is tucked off to the east of the living space. On this same level is a family bathroom (double sink bath and shower), independent WC and internal access into a single garage with storage space above.