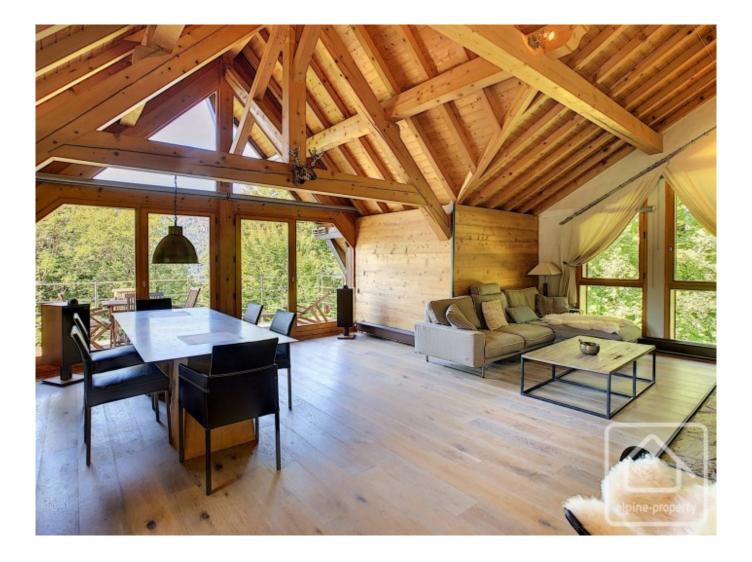

Set over 3 floors, the chalet is composed of approximately 145m2 of habitable space. Entering the property from the east into a well-conceived entrance area there is an open plan living room featuring a vaulted ceiling exposing the framework of the roof to provide an airy functional space. Straight ahead is an inviting south facing balcony for views and sunshine. The fully equipped kitchen, replaced some 6 years ago, is tucked off to the east of the living space. On this same level is a family bathroom (double sink bath and shower), independent WC and internal access into a single garage with storage space above.