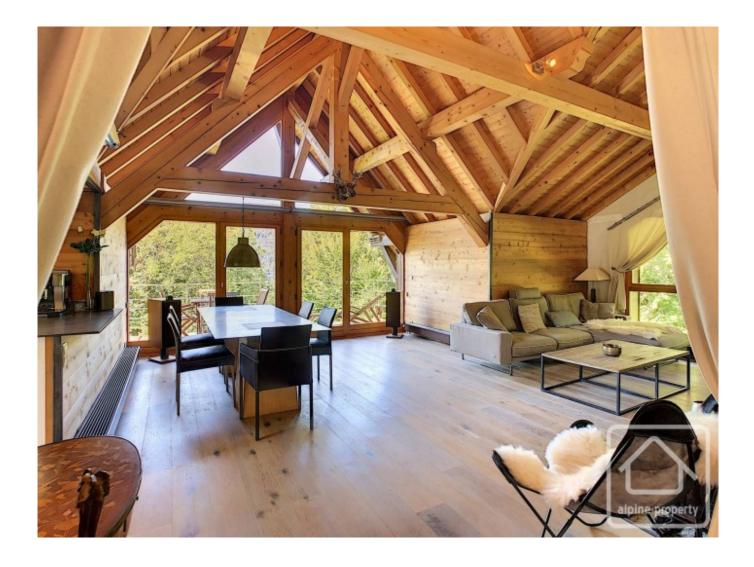

Set over 3 floors, the chalet is composed of approximately 145m2 of habitable space. Entering the property from the east into a well-conceived entrance area there is an open plan living room featuring a vaulted ceiling exposing the framework of the roof to provide an airy functional space. Straight ahead is an inviting south facing balcony for views and sunshine. The fully equipped kitchen, replaced some 6 years ago, is tucked off to the east of the living space. On this same level is a family bathroom (double sink bath and shower), independent WC and internal access into a single garage with storage space above.