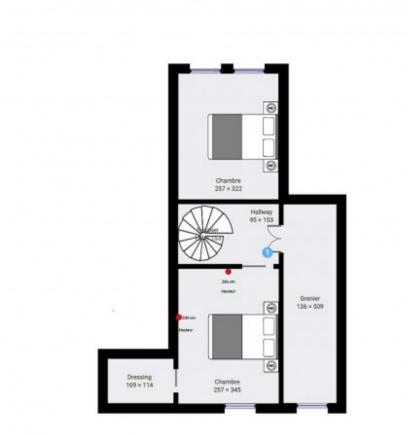

Upstairs are two bedrooms, one of which is currently set up as an office, and access into the storage area above the garage.

The lower ground floor can be accessed independently via external stairs as well as internally. This level is composed of two further bedrooms with south facing views of decent proportion, a recently replaced shower room (2 years ago), an independent WC plus a summer kitchen and multipurpose space that could be easily set up as a snug or living area with direct access outside. Also on this floor, is a boiler room (oil fired), laundry area and a decent size cave.