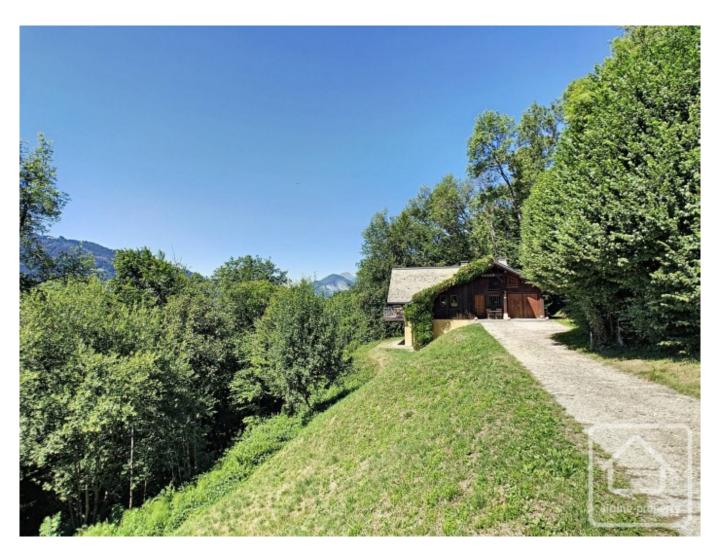

### **Property Description**

Chalet Praillou is a 4 bedroom property originally dating from the mid 1990s which has been internally overhauled by its present owner.

Located in Verchaix en Haut, a neighbouring village between Samoens and Morillon, this property is ensconced within 7800m2 of land marrying privacy, nature and soothing views onto alpine contours. This property is a 12 minute walk to Verchaix en Haut's amenities, a 5 minute drive to Morillon's ski gondola (to access the Grand Massif Ski Domaine) and just over an hour's drive to Geneva.

Set over 3 floors, the chalet is composed of approximately 145m2 of habitable space. Entering the property from the east into a well-conceived entrance area there is an open plan living room featuring a vaulted ceiling exposing the framework of the roof to provide an airy functional space. Straight ahead is an inviting south facing balcony for views and sunshine. The fully equipped kitchen, replaced some 6 years ago, is tucked off to the east of the living space. On this same level is a family bathroom (double sink bath and shower), independent WC and internal access into a single garage with storage space above.