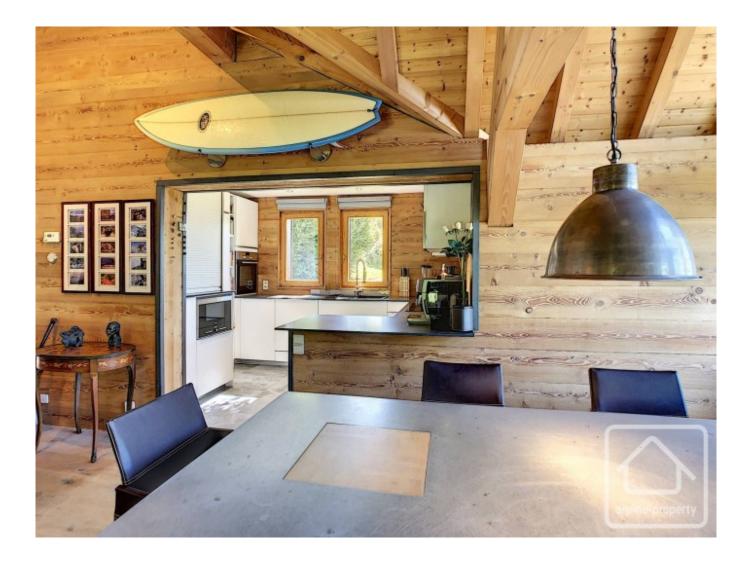

Set over 3 floors, the chalet is composed of approximately 145m2 of habitable space. Entering the property from the east into a well-conceived entrance area there is an open plan living room featuring a vaulted ceiling exposing the framework of the roof to provide an airy functional space. Straight ahead is an inviting south facing balcony for views and sunshine. The fully equipped kitchen, replaced some 6 years ago, is tucked off to the east of the living space. On this same level is a family bathroom (double sink bath and shower), independent WC and internal access into a single garage with storage space above.