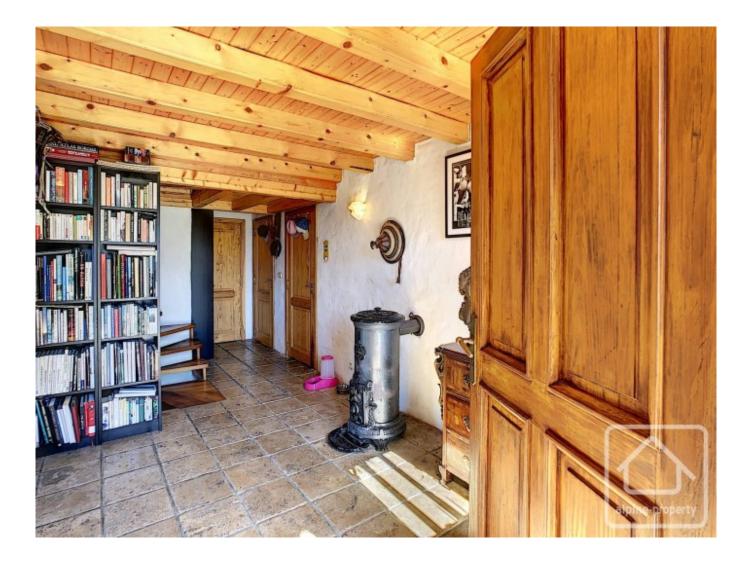

Upstairs are two bedrooms, one of which is currently set up as an office, and access into the storage area above the garage.

The lower ground floor can be accessed independently via external stairs as well as internally. This level is composed of two further bedrooms with south facing views of decent proportion, a recently replaced shower room (2 years ago), an independent WC plus a summer kitchen and multipurpose space that could be easily set up as a snug or living area with direct access outside. Also on this floor, is a boiler room (oil fired), laundry area and a decent size cave.