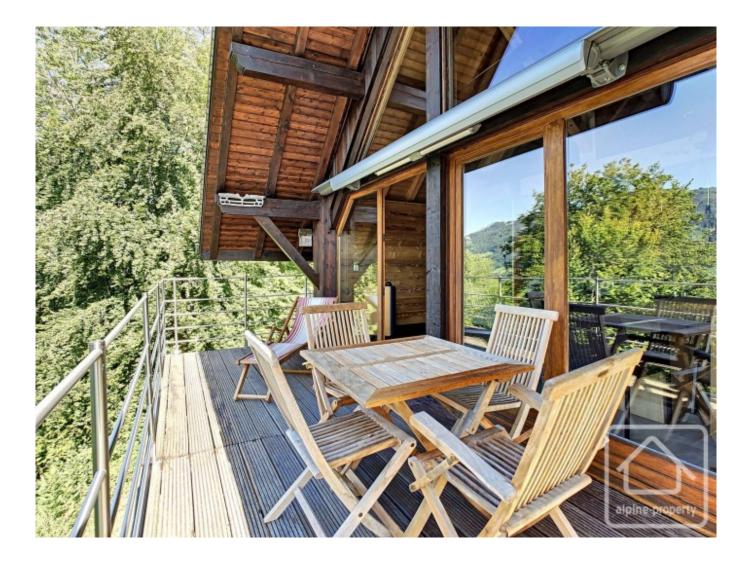

Set over 3 floors, the chalet is composed of approximately 145m2 of habitable space. Entering the property from the east into a well-conceived entrance area there is an open plan living room featuring a vaulted ceiling exposing the framework of the roof to provide an airy functional space. Straight ahead is an inviting south facing balcony for views and sunshine. The fully equipped kitchen, replaced some 6 years ago, is tucked off to the east of the living space. On this same level is a family bathroom (double sink bath and shower), independent WC and internal access into a single garage with storage space above.