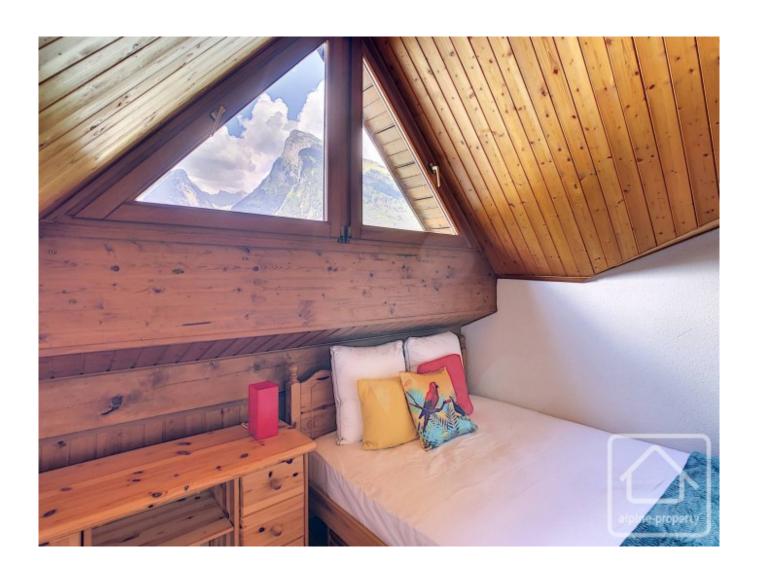

## **Property Description**

This two bedroom apartment is set within a residence dating from the early 1980s. It benefits from an enviable location within 50m of Samoens main ski lift, not to mention easy access to riverside trails, Samoens' lakes and open air swimming pool. Surrounded by conveniences, the bakery and ski shop are on the doorstep.

This second floor apartment measures a habitable surface of 39,44m2 (loi carrez). It is composed of a hallway, a double bedroom with trapezoid windows that frame Criou mountain beyond, a second bedroom (less than 9m2), an independent WC, a bathroom plus an open plan kitchen and living room cosily tucked under the eaves and an east facing balcony. Heating operates on electric convector radiators.