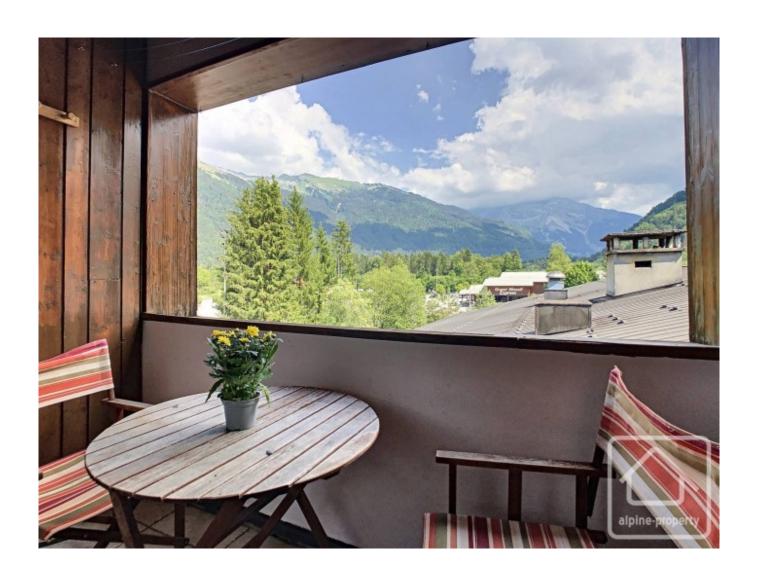

## **Property Description**

This two bedroom apartment is set within a residence dating from the early 1980s. It benefits from an enviable location within 50m of Samoens main ski lift, not to mention easy access to riverside trails, Samoens' lakes and open air swimming pool. Surrounded by conveniences, the bakery and ski shop are on the doorstep.

This second floor apartment measures a habitable surface of 39,44m2 (loi carrez). It is composed of a hallway, a double bedroom with trapezoid windows that frame Criou mountain beyond, a second bedroom (less than 9m2), an independent WC, a bathroom plus an open plan kitchen and living room cosily tucked under the eaves and an east facing balcony. Heating operates on electric convector radiators.