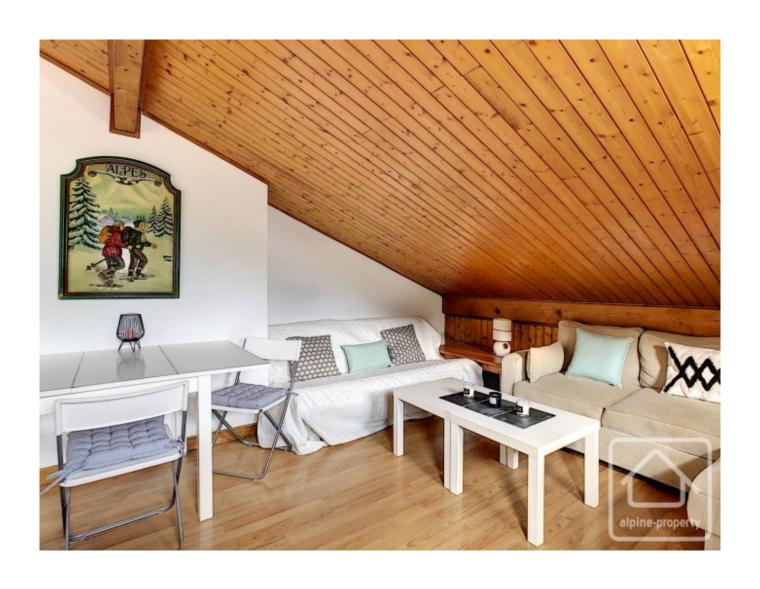

This second floor apartment measures a habitable surface of 39,44m2 (loi carrez). It is composed of a hallway, a double bedroom with trapezoid windows that frame Criou mountain beyond, a second bedroom (less than 9m2), an independent WC, a bathroom plus an open plan kitchen and living room cosily tucked under the eaves and an east facing balcony. Heating operates on electric convector radiators.