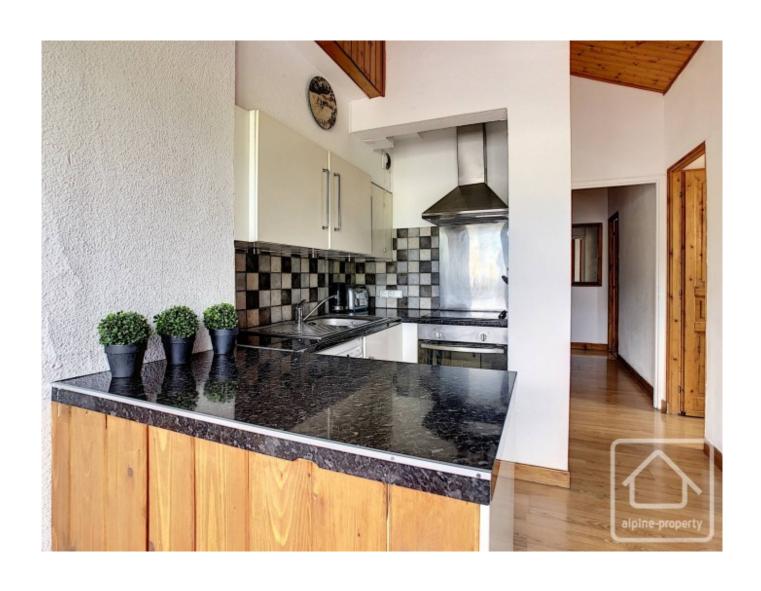

This second floor apartment measures a habitable surface of 39,44m2 (loi carrez). It is composed of a hallway, a double bedroom with trapezoid windows that frame Criou mountain beyond, a second bedroom (less than 9m2), an independent WC, a bathroom plus an open plan kitchen and living room cosily tucked under the eaves and an east facing balcony. Heating operates on electric convector radiators.