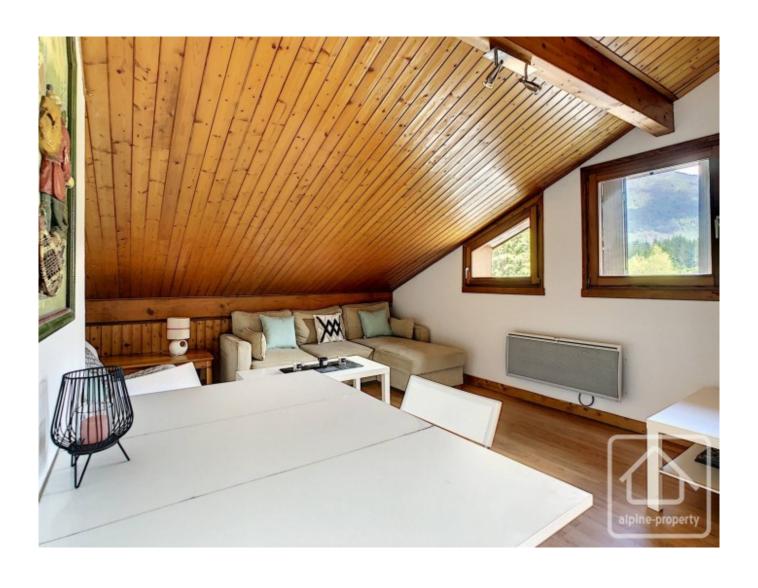

This second floor apartment measures a habitable surface of 39,44m2 (loi carrez). It is composed of a hallway, a double bedroom with trapezoid windows that frame Criou mountain beyond, a second bedroom (less than 9m2), an independent WC, a bathroom plus an open plan kitchen and living room cosily tucked under the eaves and an east facing balcony. Heating operates on electric convector radiators.