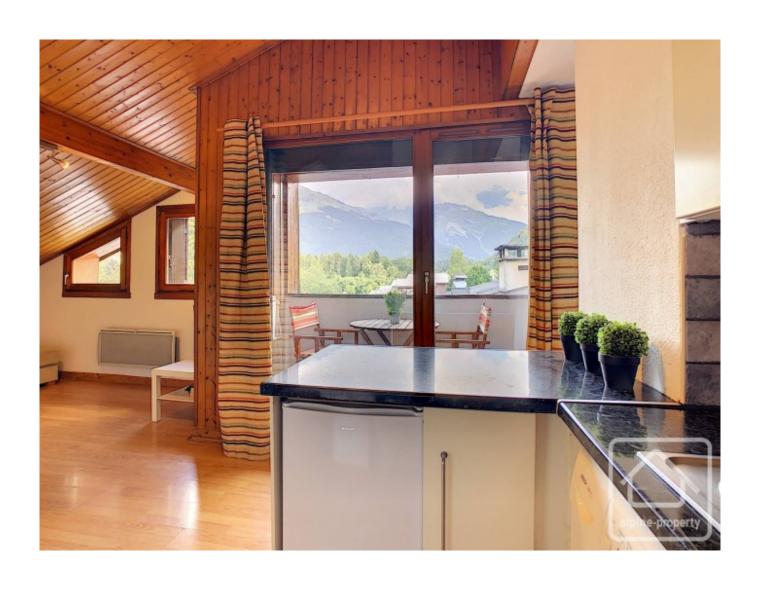

This second floor apartment measures a habitable surface of 39,44m2 (loi carrez). It is composed of a hallway, a double bedroom with trapezoid windows that frame Criou mountain beyond, a second bedroom (less than 9m2), an independent WC, a bathroom plus an open plan kitchen and living room cosily tucked under the eaves and an east facing balcony. Heating operates on electric convector radiators.