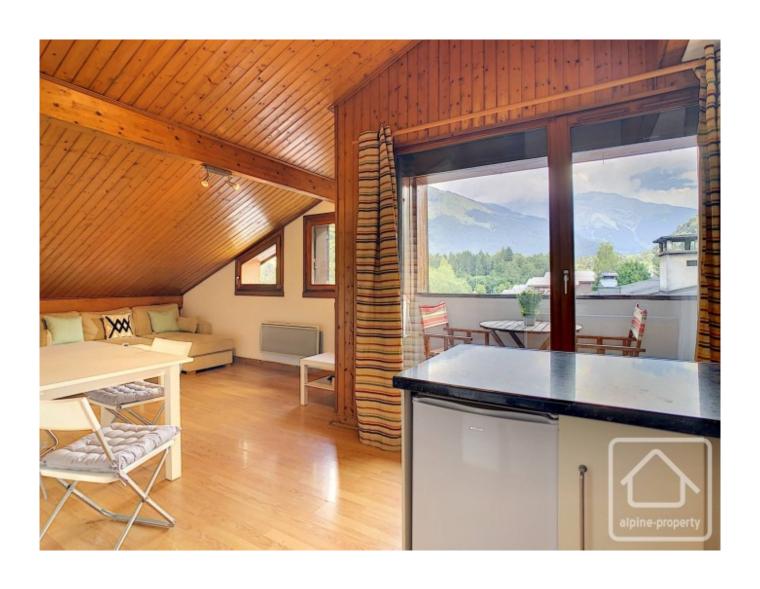

This second floor apartment measures a habitable surface of 39,44m2 (loi carrez). It is composed of a hallway, a double bedroom with trapezoid windows that frame Criou mountain beyond, a second bedroom (less than 9m2), an independent WC, a bathroom plus an open plan kitchen and living room cosily tucked under the eaves and an east facing balcony. Heating operates on electric convector radiators.

The apartment is sold furnished with an external parking place and two ski lockers.

An underground lockable garage is available to purchase with this property for a price of 18 000€. The garage is located in a neighbouring residence, 150 metres from the apartment.