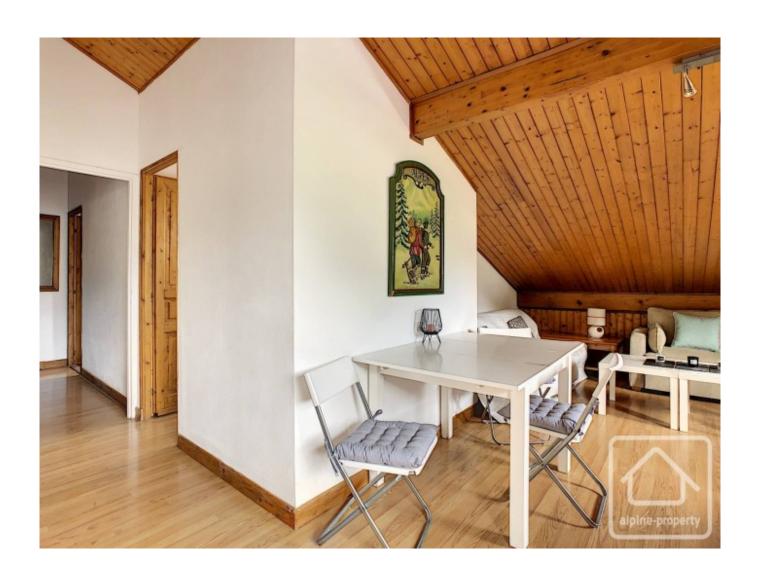

This second floor apartment measures a habitable surface of 39,44m2 (loi carrez). It is composed of a hallway, a double bedroom with trapezoid windows that frame Criou mountain beyond, a second bedroom (less than 9m2), an independent WC, a bathroom plus an open plan kitchen and living room cosily tucked under the eaves and an east facing balcony. Heating operates on electric convector radiators.