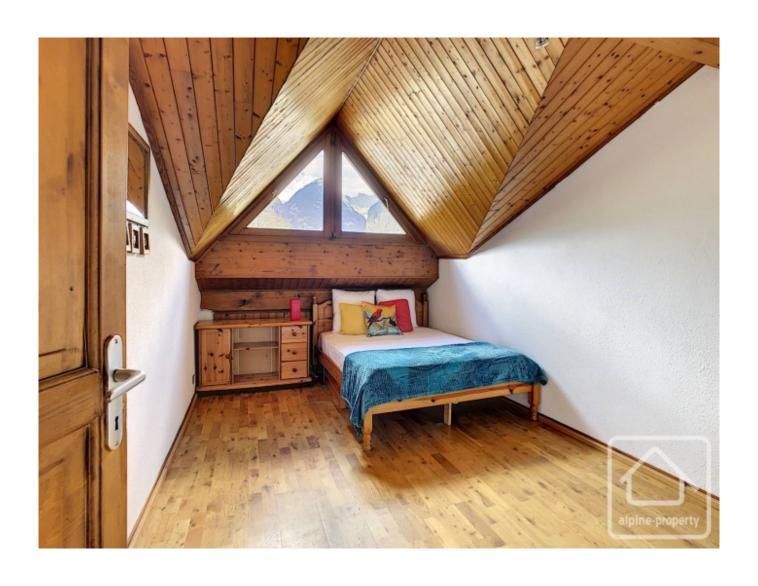

This second floor apartment measures a habitable surface of 39,44m2 (loi carrez). It is composed of a hallway, a double bedroom with trapezoid windows that frame Criou mountain beyond, a second bedroom (less than 9m2), an independent WC, a bathroom plus an open plan kitchen and living room cosily tucked under the eaves and an east facing balcony. Heating operates on electric convector radiators.