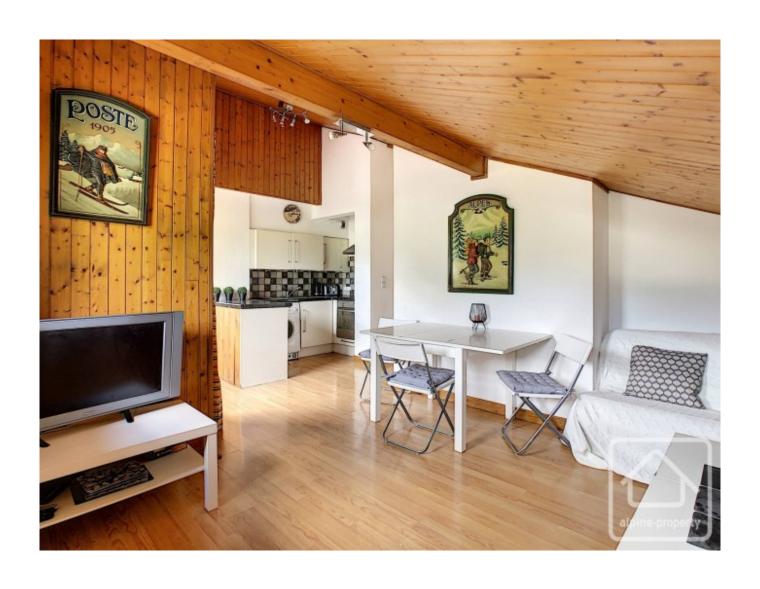

## **Property Description**

This two bedroom apartment is set within a residence dating from the early 1980s. It benefits from an enviable location within 50m of Samoens main ski lift, not to mention easy access to riverside trails, Samoens' lakes and open air swimming pool. Surrounded by conveniences, the bakery and ski shop are on the doorstep.

This second floor apartment measures a habitable surface of 39,44m2 (loi carrez). It is composed of a hallway, a double bedroom with trapezoid windows that frame Criou mountain beyond, a second bedroom (less than 9m2), an independent WC, a bathroom plus an open plan kitchen and living room cosily tucked under the eaves and an east facing balcony. Heating operates on electric convector radiators.