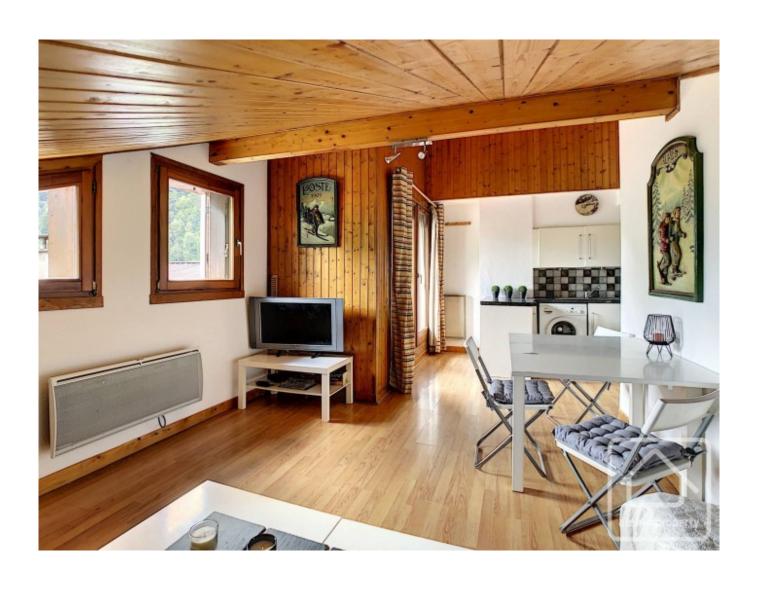

This second floor apartment measures a habitable surface of 39,44m2 (loi carrez). It is composed of a hallway, a double bedroom with trapezoid windows that frame Criou mountain beyond, a second bedroom (less than 9m2), an independent WC, a bathroom plus an open plan kitchen and living room cosily tucked under the eaves and an east facing balcony. Heating operates on electric convector radiators.