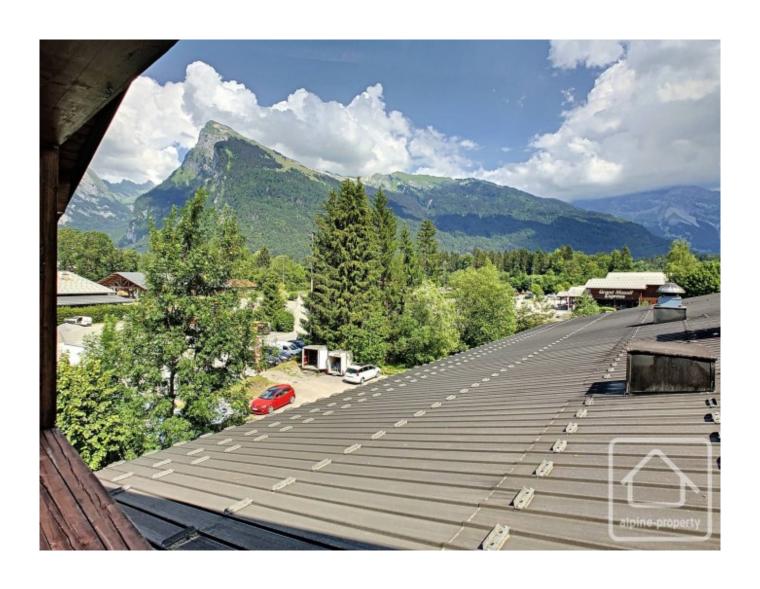

## **Property Description**

This two bedroom apartment is set within a residence dating from the early 1980s. It benefits from an enviable location within 50m of Samoens main ski lift, not to mention easy access to riverside trails, Samoens' lakes and open air swimming pool. Surrounded by conveniences, the bakery and ski shop are on the doorstep.

This second floor apartment measures a habitable surface of 39,44m2 (loi carrez). It is composed of a hallway, a double bedroom with trapezoid windows that frame Criou mountain beyond, a second bedroom (less than 9m2), an independent WC, a bathroom plus an open plan kitchen and living room cosily tucked under the eaves and an east facing balcony. Heating operates on electric convector radiators.