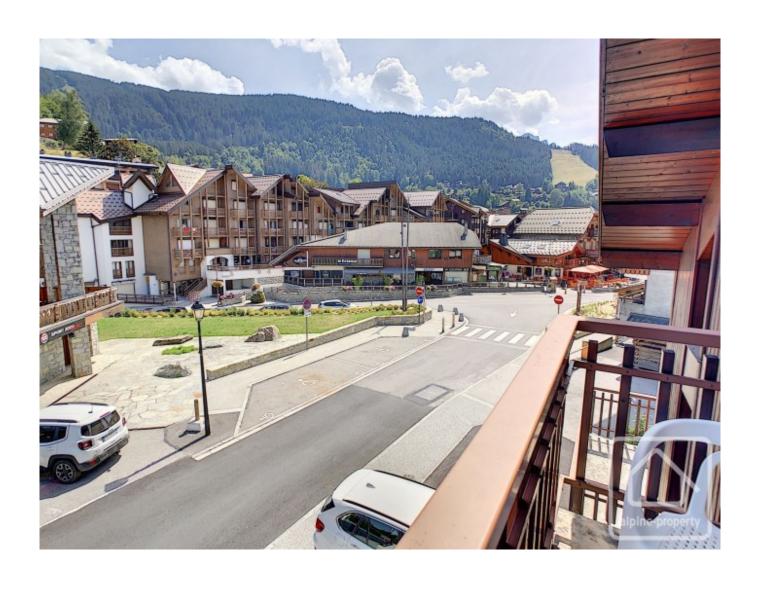

## **Property Description**

Apartment Edelweiss is situated on the second (top) floor of a small apartment building, in the centre of the village. Just set back from the main square, it is conveniently located for all the amenities, as well as enjoying views of the ski slopes and the morning sun. The ski bus stop is just 50m from the building.

The apartment has never been rented out and has been well maintained by the owners. It is sold with a cave (additional storage space) on the lower ground floor.

The location is ideal for holidaying in Les Carroz, without the need for a car!