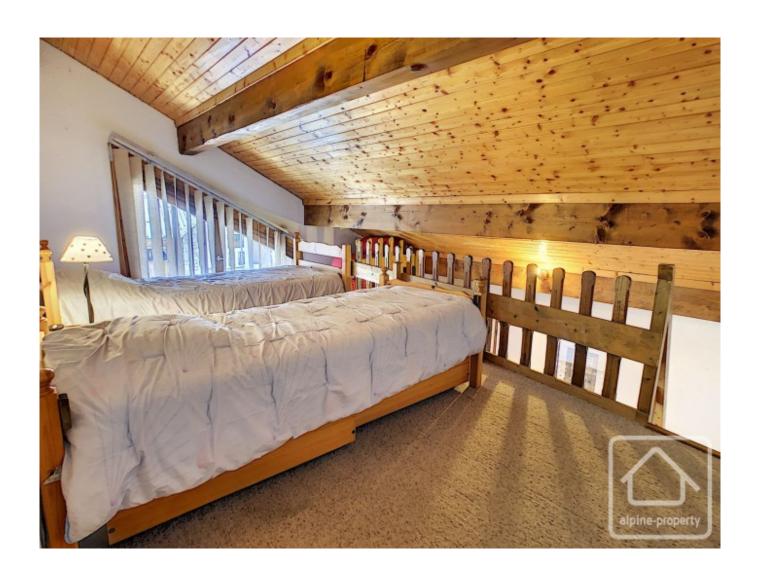

The apartment is sold furnished and can accommodate up to 6 people. The entrance has a large cupboard and opens into the open plan living space, with balcony. There is a shower room with window, plus a separate WC. The 10m2 bedroom has a useful large built-in storage cupboard. The 13m2 mezzanine is a real bonus. It has a large window and can accommodate 3 single beds.