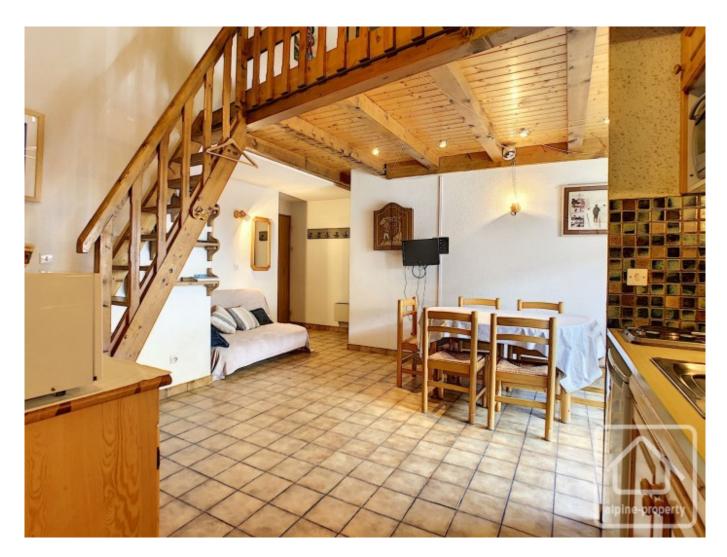

The apartment is sold furnished and can accommodate up to 6 people. The entrance has a large cupboard and opens into the open plan living space, with balcony. There is a shower room with window, plus a separate WC. The 10m2 bedroom has a useful large built-in storage cupboard. The 13m2 mezzanine is a real bonus. It has a large window and can accommodate 3 single beds.