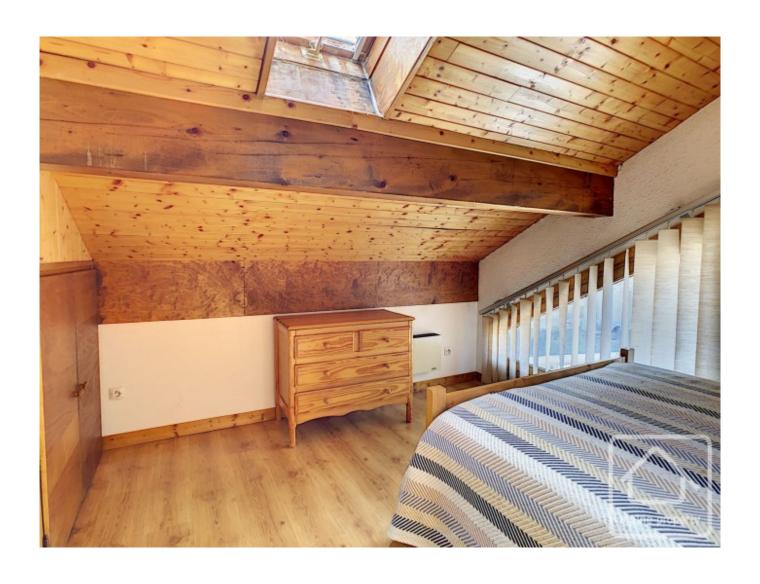

The apartment is sold furnished and can accommodate up to 6 people. The entrance has a large cupboard and opens into the open plan living space, with balcony. There is a shower room with window, plus a separate WC. The 10m2 bedroom has a useful large built-in storage cupboard. The 13m2 mezzanine is a real bonus. It has a large window and can accommodate 3 single beds.