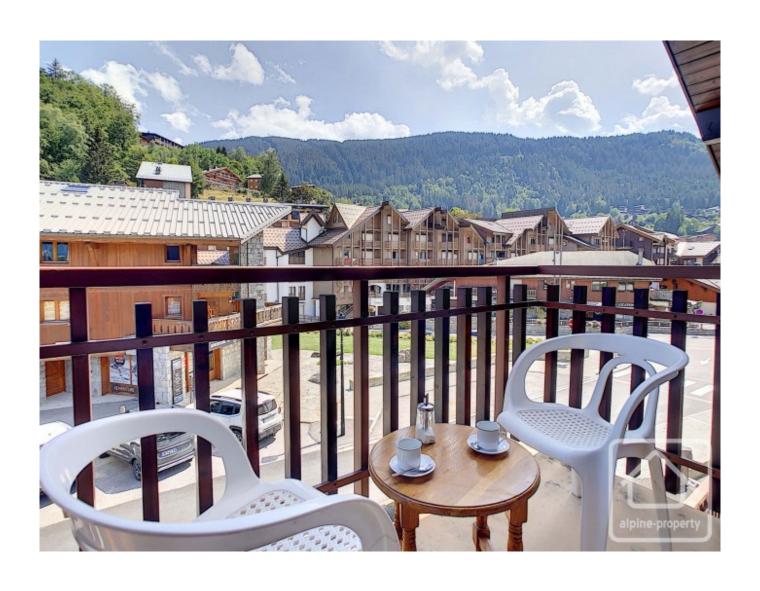

## **Property Description**

Apartment Edelweiss is situated on the second (top) floor of a small apartment building, in the centre of the village. Just set back from the main square, it is conveniently located for all the amenities, as well as enjoying views of the ski slopes and the morning sun. The ski bus stop is just 50m from the building.