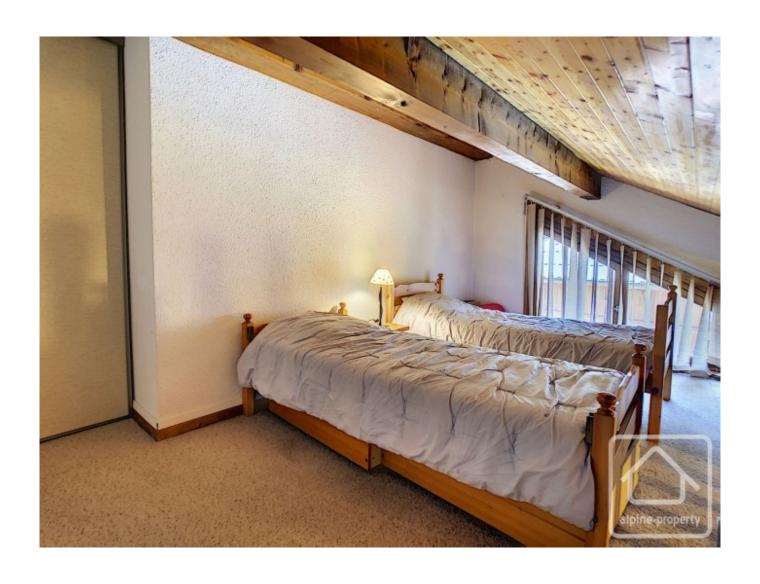

The apartment is sold furnished and can accommodate up to 6 people. The entrance has a large cupboard and opens into the open plan living space, with balcony. There is a shower room with window, plus a separate WC. The 10m2 bedroom has a useful large built-in storage cupboard. The 13m2 mezzanine is a real bonus. It has a large window and can accommodate 3 single beds.