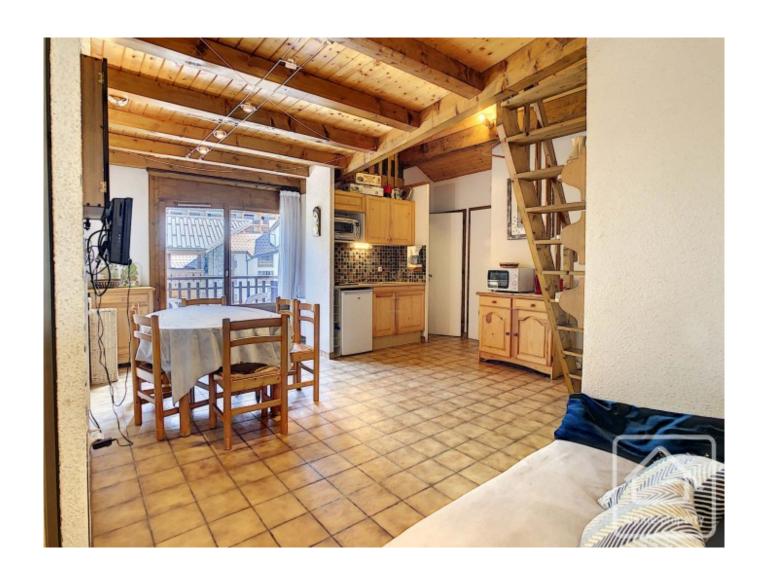

The apartment is sold furnished and can accommodate up to 6 people. The entrance has a large cupboard and opens into the open plan living space, with balcony. There is a shower room with window, plus a separate WC. The 10m2 bedroom has a useful large built-in storage cupboard. The 13m2 mezzanine is a real bonus. It has a large window and can accommodate 3 single beds.