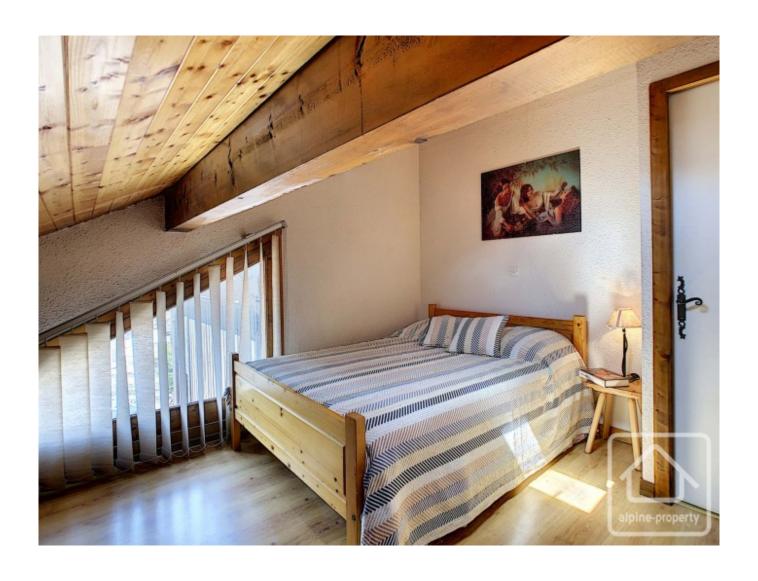

The apartment is sold furnished and can accommodate up to 6 people. The entrance has a large cupboard and opens into the open plan living space, with balcony. There is a shower room with window, plus a separate WC. The 10m2 bedroom has a useful large built-in storage cupboard. The 13m2 mezzanine is a real bonus. It has a large window and can accommodate 3 single beds.