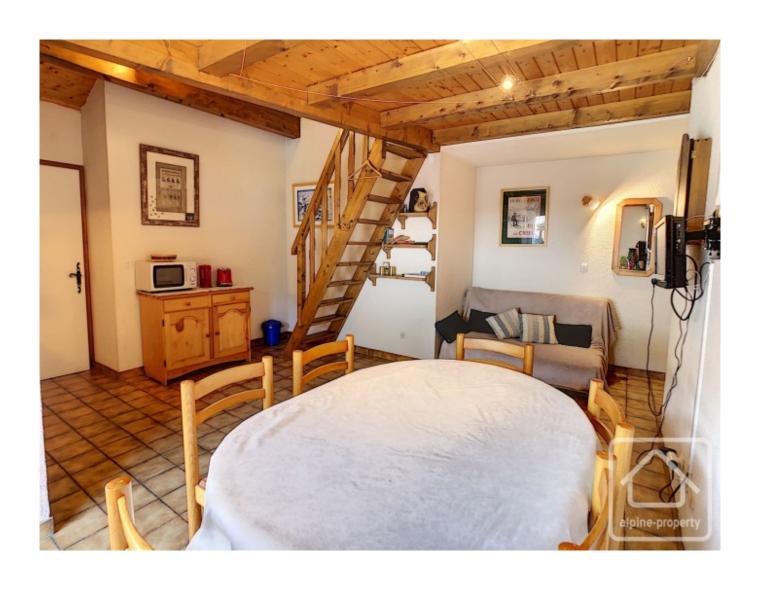

The apartment is sold furnished and can accommodate up to 6 people. The entrance has a large cupboard and opens into the open plan living space, with balcony. There is a shower room with window, plus a separate WC. The 10m2 bedroom has a useful large built-in storage cupboard. The 13m2 mezzanine is a real bonus. It has a large window and can accommodate 3 single beds.