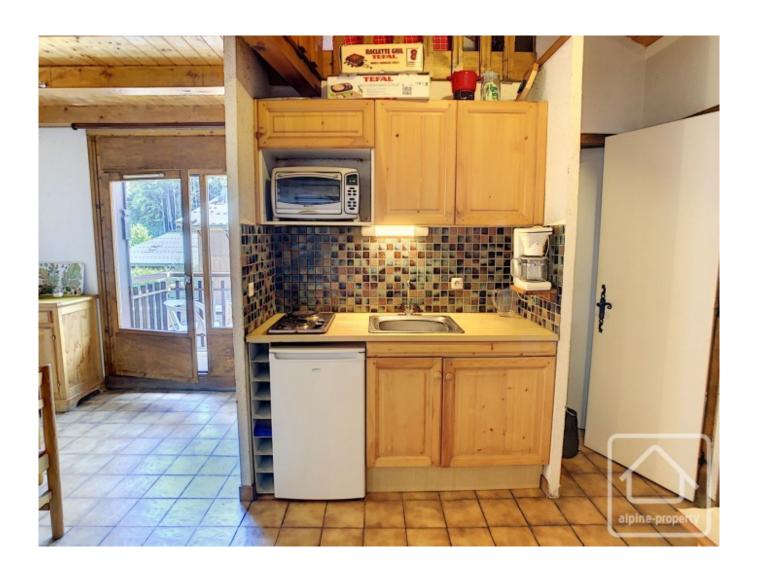

The apartment is sold furnished and can accommodate up to 6 people. The entrance has a large cupboard and opens into the open plan living space, with balcony. There is a shower room with window, plus a separate WC. The 10m2 bedroom has a useful large built-in storage cupboard. The 13m2 mezzanine is a real bonus. It has a large window and can accommodate 3 single beds.