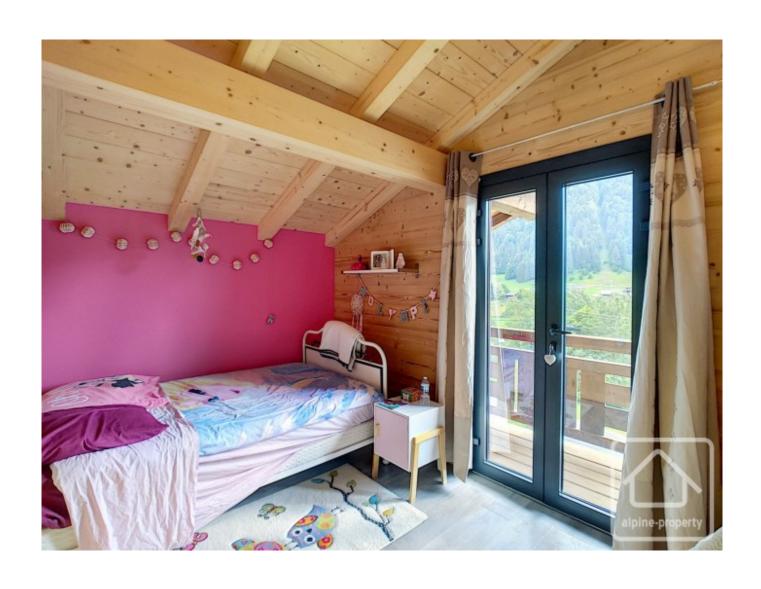

On the top floor – master bedroom with dressing area, and ensuite shower room, two further bedrooms, family bathroom.

The house sits on a generous plot of land of over 1000 sq m. The property itself has approximately 170 sq m of usable space (140 sq m habitable). The house adheres to the strict 2012 energy efficiency norms with heat pump, argon filled double glazing, and high levels of insulation throughout.