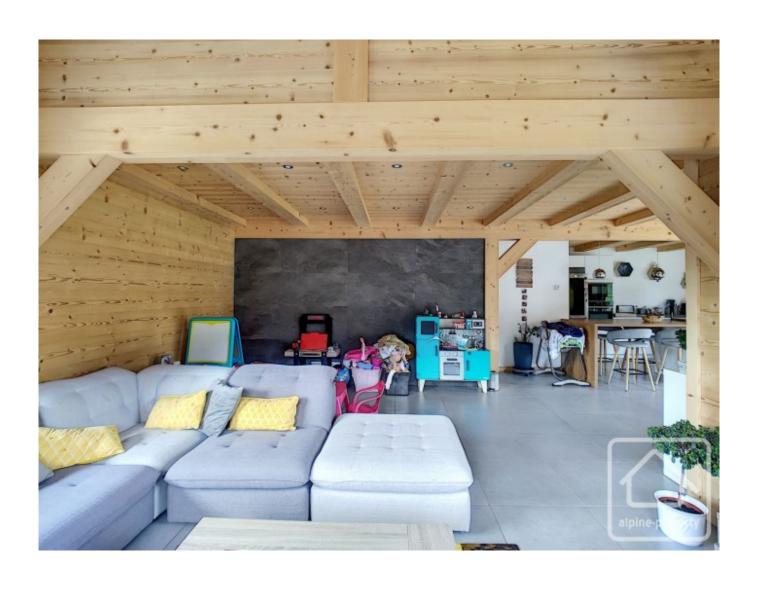

On the lower ground floor – large entrance hall with built in storage, bedroom with access to the terrace, shower room, laundry room and garage.

On the ground floor – a spacious open plan living/dining area of over 50 sq m, modern fitted kitchen with island and exceptionally high quality appliances, access to large, sunny terrace, small office space and separate toilet.