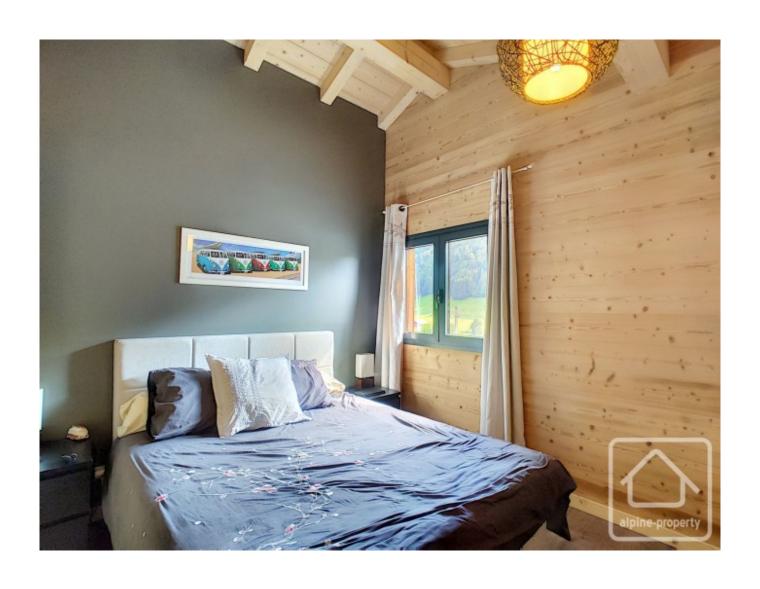

On the top floor – master bedroom with dressing area, and ensuite shower room, two further bedrooms, family bathroom.

The house sits on a generous plot of land of over 1000 sq m. The property itself has approximately 170 sq m of usable space (140 sq m habitable). The house adheres to the strict 2012 energy efficiency norms with heat pump, argon filled double glazing, and high levels of insulation throughout.