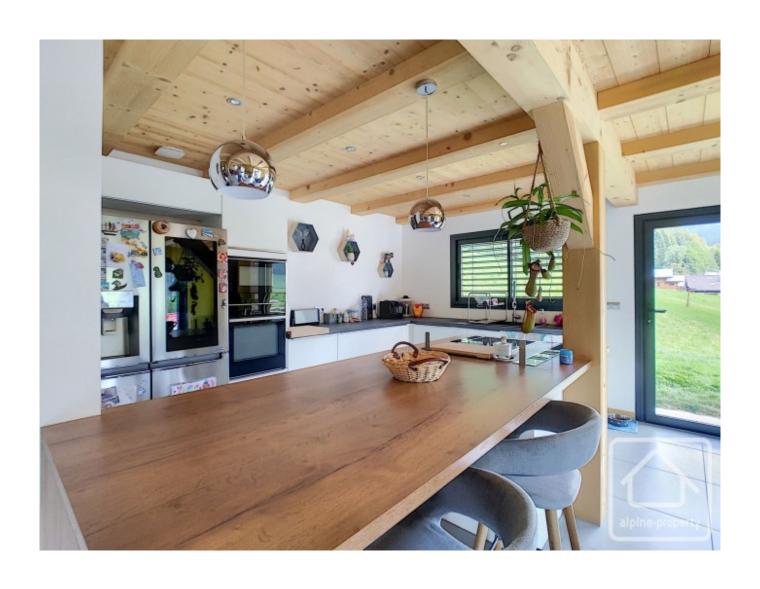

On the lower ground floor – large entrance hall with built in storage, bedroom with access to the terrace, shower room, laundry room and garage.

On the ground floor – a spacious open plan living/dining area of over 50 sq m, modern fitted kitchen with island and exceptionally high quality appliances, access to large, sunny terrace, small office space and separate toilet.