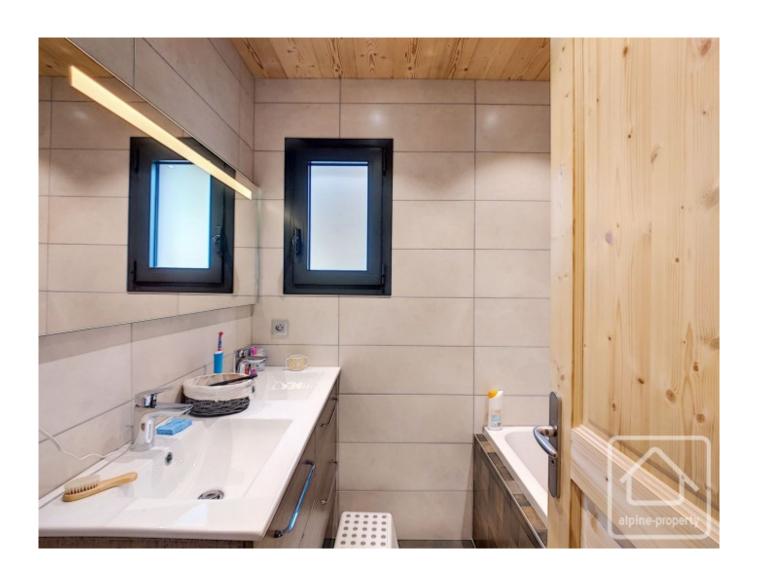

On the lower ground floor – large entrance hall with built in storage, bedroom with access to the terrace, shower room, laundry room and garage.

On the ground floor – a spacious open plan living/dining area of over 50 sq m, modern fitted kitchen with island and exceptionally high quality appliances, access to large, sunny terrace, small office space and separate toilet.

On the top floor – master bedroom with dressing area, and ensuite shower room, two further bedrooms, family bathroom.

The house sits on a generous plot of land of over 1000 sq m. The property itself has approximately 170 sq m of usable space (140 sq m habitable). The house adheres to the strict 2012 energy efficiency norms with heat pump, argon filled double glazing, and high levels of insulation throughout.