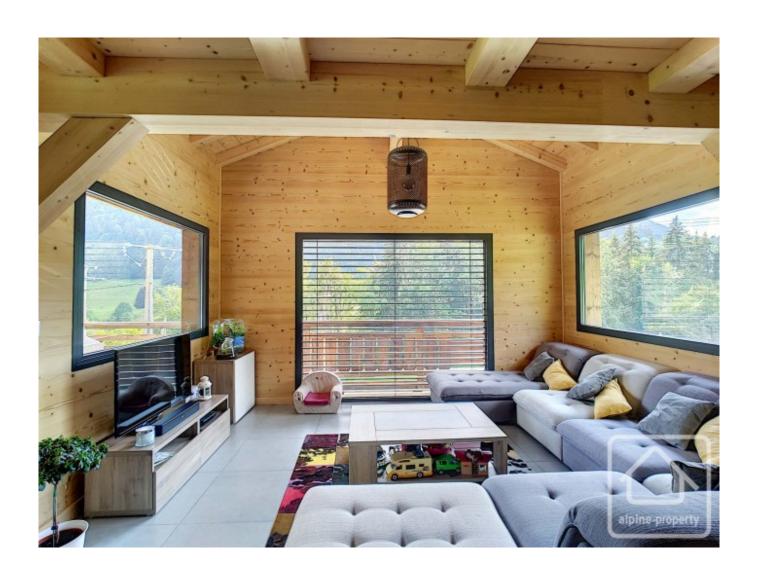

On the lower ground floor – large entrance hall with built in storage, bedroom with access to the terrace, shower room, laundry room and garage.

On the ground floor – a spacious open plan living/dining area of over 50 sq m, modern fitted kitchen with island and exceptionally high quality appliances, access to large, sunny terrace, small office space and separate toilet.