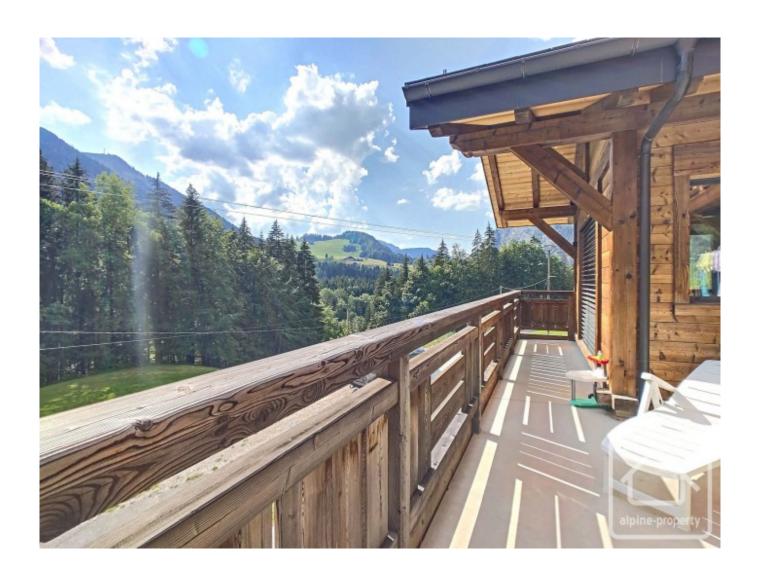

On the lower ground floor – large entrance hall with built in storage, bedroom with access to the terrace, shower room, laundry room and garage.

On the ground floor – a spacious open plan living/dining area of over 50 sq m, modern fitted kitchen with island and exceptionally high quality appliances, access to large, sunny terrace, small office space and separate toilet.

The chalet is located not far from the centre of Abondance in the picturesque valley which leads to Lac de Plagne. It is sunny, quiet and has far reaching views.