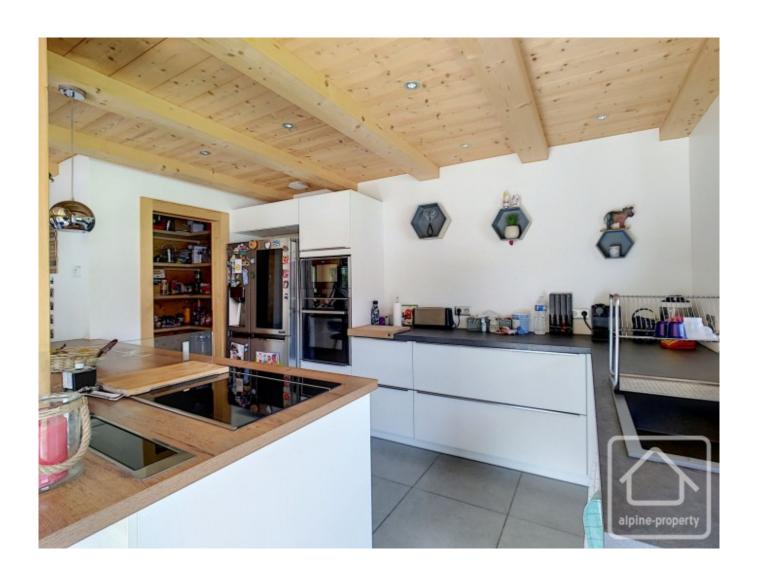

On the lower ground floor – large entrance hall with built in storage, bedroom with access to the terrace, shower room, laundry room and garage.

On the ground floor – a spacious open plan living/dining area of over 50 sq m, modern fitted kitchen with island and exceptionally high quality appliances, access to large, sunny terrace, small office space and separate toilet.