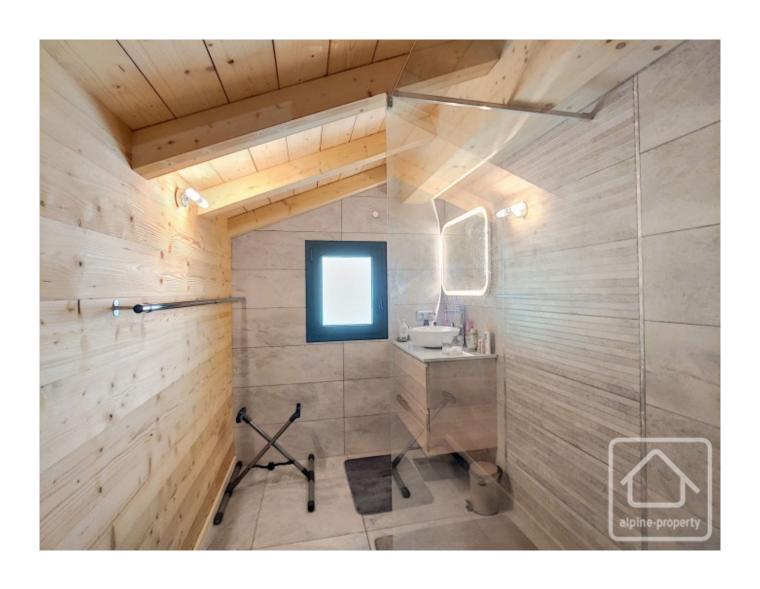

On the lower ground floor – large entrance hall with built in storage, bedroom with access to the terrace, shower room, laundry room and garage.

On the ground floor – a spacious open plan living/dining area of over 50 sq m, modern fitted kitchen with island and exceptionally high quality appliances, access to large, sunny terrace, small office space and separate toilet.

On the top floor – master bedroom with dressing area, and ensuite shower room, two further bedrooms, family bathroom.

The house sits on a generous plot of land of over 1000 sq m. The property itself has approximately 170 sq m of usable space (140 sq m habitable). The house adheres to the strict 2012 energy efficiency norms with heat pump, argon filled double glazing, and high levels of insulation throughout.