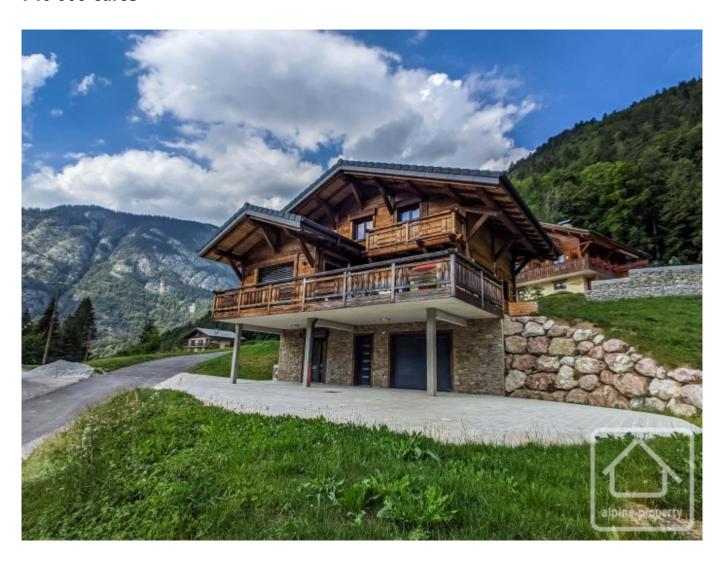

## **Chalet Fayet d'en Haut**

Abondance, Châtel & Vallée, Portes Du Soleil

740 000 €uros

## **Property Description**

Chalet Fayet d'en Haut is a modern chalet built to the highest of standards. Finished it 2017, it is as new throughout and benefits from a number of high quality features.

Built over three floors, it comprises;

On the top floor – master bedroom with dressing area, and ensuite shower room, two further bedrooms, family bathroom.

The house sits on a generous plot of land of over 1000 sq m. The property itself has approximately 170 sq m of usable space (140 sq m habitable). The house adheres to the strict 2012 energy efficiency norms with heat pump, argon filled double glazing, and high levels of insulation throughout.

The chalet is located not far from the centre of Abondance in the picturesque valley which leads to Lac de Plagne. It is sunny, quiet and has far reaching views.