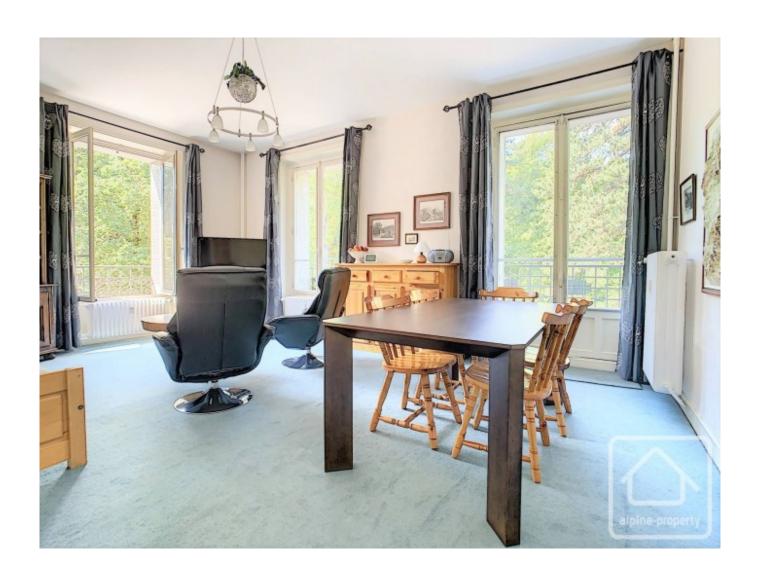

The building is a historical landmark. It was originally the hotel for the thermal springs and showcases the stylish and elegant period features of the time.

Situated on the first floor of the building, the apartment is triple aspect which means it enjoys maximum sunshine exposure and light. The accommodation comprises: dual aspect, south and west facing living room with a large balcony overlooking the park. There is a separate fitted kitchen, 5 bedrooms, 2 bathrooms and 2 WCs.