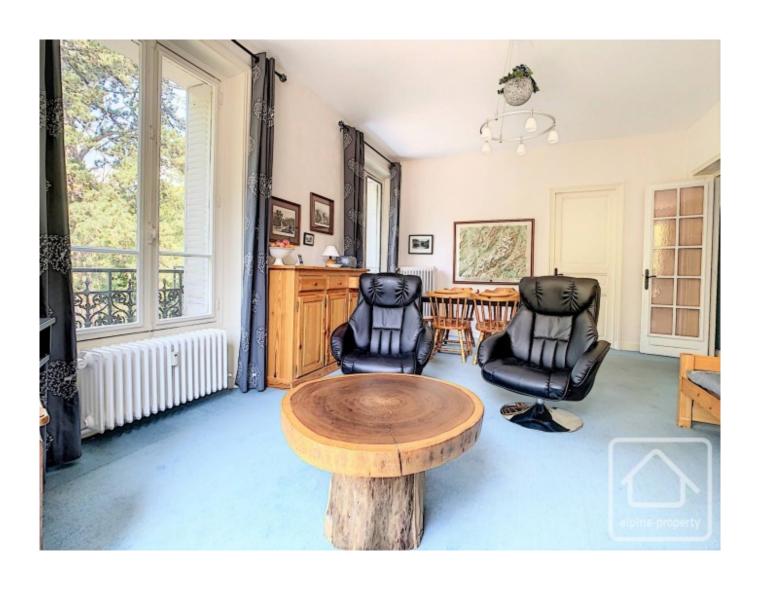

The building is a historical landmark. It was originally the hotel for the thermal springs and showcases the stylish and elegant period features of the time.

Situated on the first floor of the building, the apartment is triple aspect which means it enjoys maximum sunshine exposure and light. The accommodation comprises: dual aspect, south and west facing living room with a large balcony overlooking the park. There is a separate fitted kitchen, 5 bedrooms, 2 bathrooms and 2 WCs.