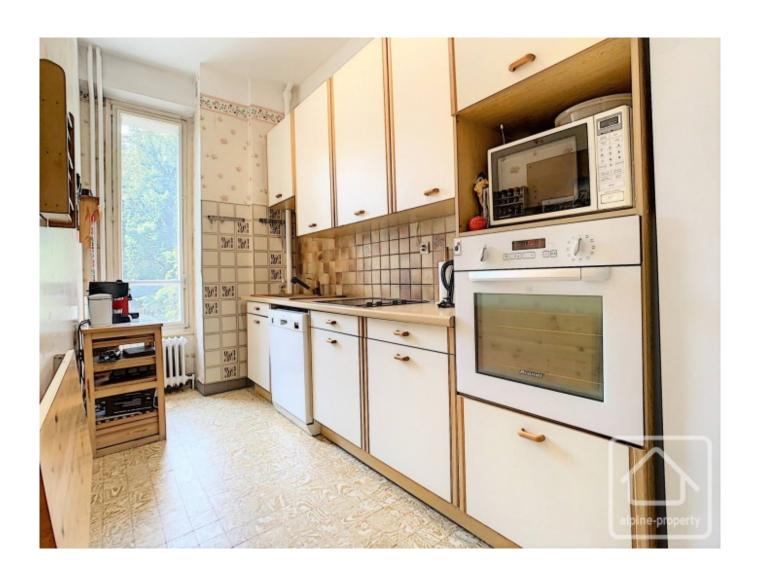

The building is a historical landmark. It was originally the hotel for the thermal springs and showcases the stylish and elegant period features of the time.

Situated on the first floor of the building, the apartment is triple aspect which means it enjoys maximum sunshine exposure and light. The accommodation comprises: dual aspect, south and west facing living room with a large balcony overlooking the park. There is a separate fitted kitchen, 5 bedrooms, 2 bathrooms and 2 WCs.