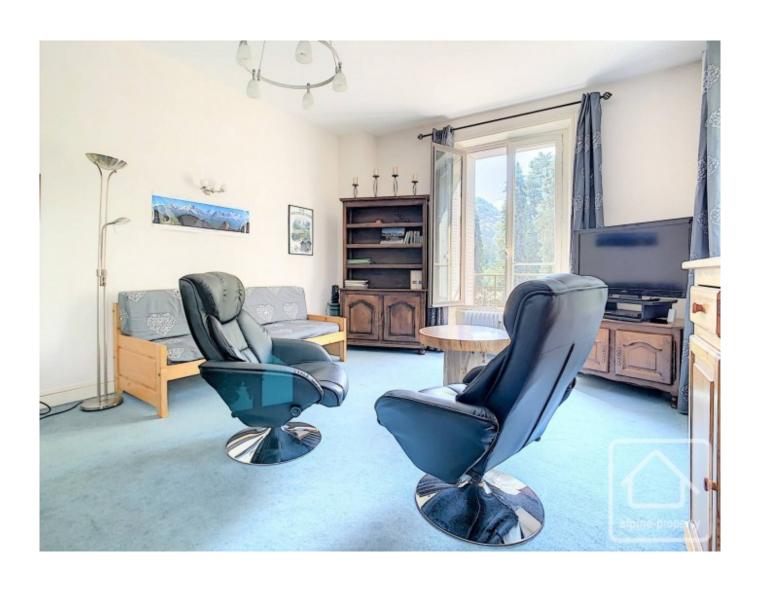

The building is a historical landmark. It was originally the hotel for the thermal springs and showcases the stylish and elegant period features of the time.

Situated on the first floor of the building, the apartment is triple aspect which means it enjoys maximum sunshine exposure and light. The accommodation comprises: dual aspect, south and west facing living room with a large balcony overlooking the park. There is a separate fitted kitchen, 5 bedrooms, 2 bathrooms and 2 WCs.