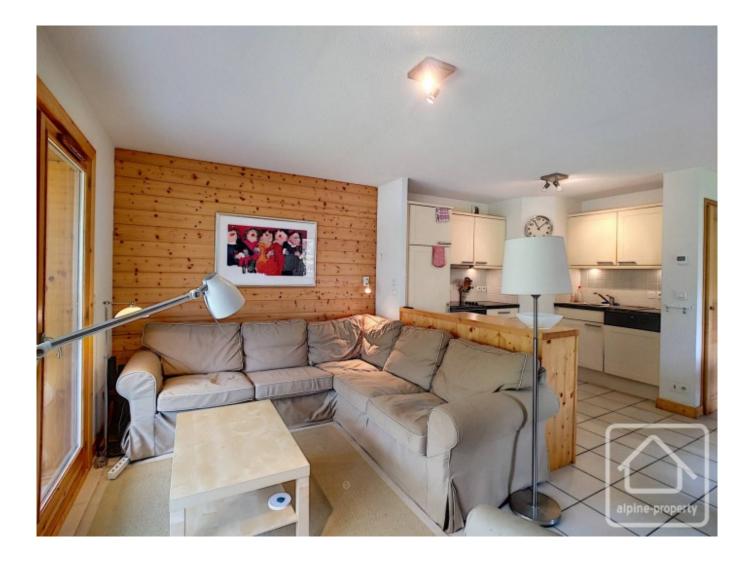

Apartment 7 is on the ground floor at the entrance side, but two floors up on the balcony side, and comprises: 3 bedrooms (one with ensuite shower room), bathroom, separate WC, lots of built in storage, ski locker and garage. The apartment also benefits from a spacious wrap around balcony with lovely panoramic views of the valley and extra balcony storage.

The apartment is finished to a high standard with good quality fixtures and fittings.

The property is covered by the copropriété rules.