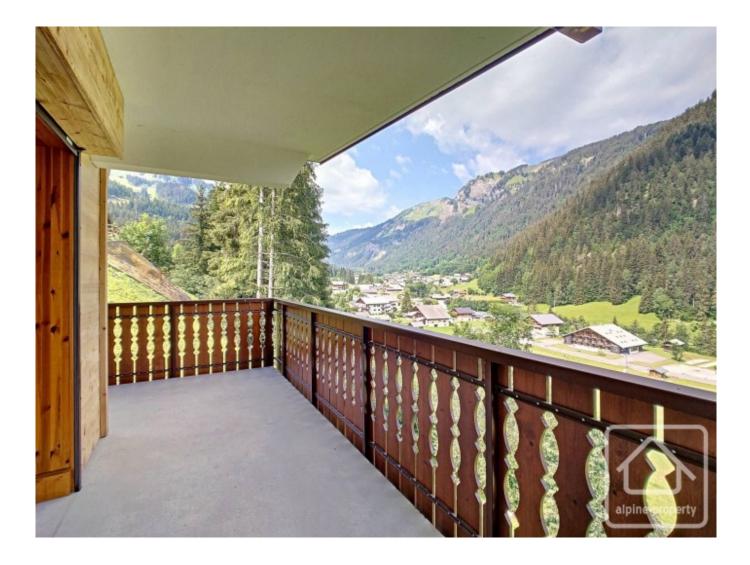

Apartment 7 is on the ground floor at the entrance side, but two floors up on the balcony side, and comprises: 3 bedrooms (one with ensuite shower room), bathroom, separate WC, lots of built in storage, ski locker and garage. The apartment also benefits from a spacious wrap around balcony with lovely panoramic views of the valley and extra balcony storage.