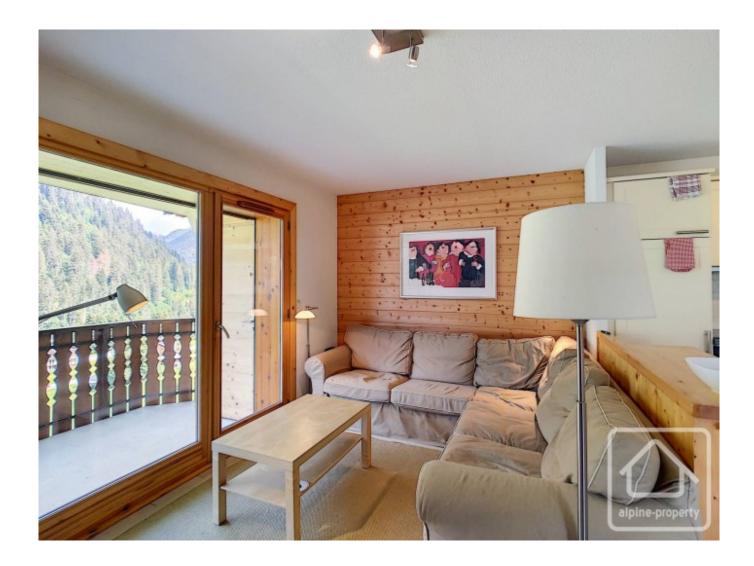

Apartment 7 is on the ground floor at the entrance side, but two floors up on the balcony side, and comprises: 3 bedrooms (one with ensuite shower room), bathroom, separate WC, lots of built in storage, ski locker and garage. The apartment also benefits from a spacious wrap around balcony with lovely panoramic views of the valley and extra balcony storage.

The apartment is finished to a high standard with good quality fixtures and fittings.

The property is covered by the copropriété rules.