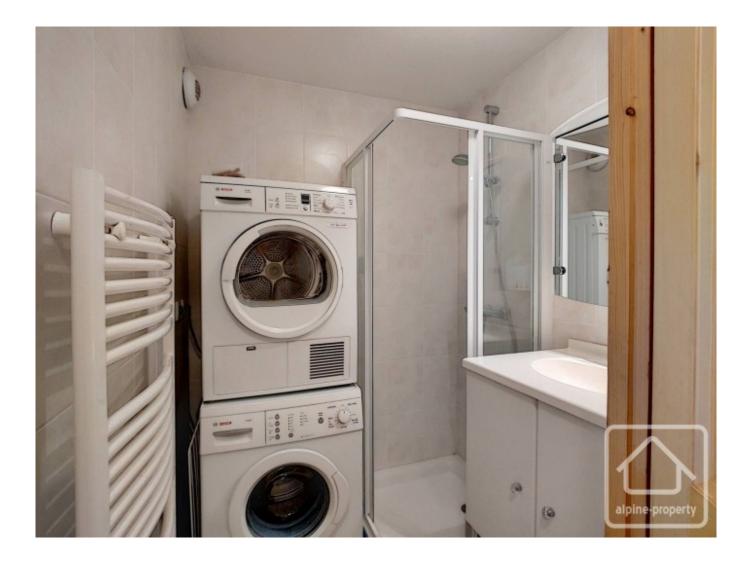

Apartment 7 is on the ground floor at the entrance side, but two floors up on the balcony side, and comprises: 3 bedrooms (one with ensuite shower room), bathroom, separate WC, lots of built in storage, ski locker and garage. The apartment also benefits from a spacious wrap around balcony with lovely panoramic views of the valley and extra balcony storage.