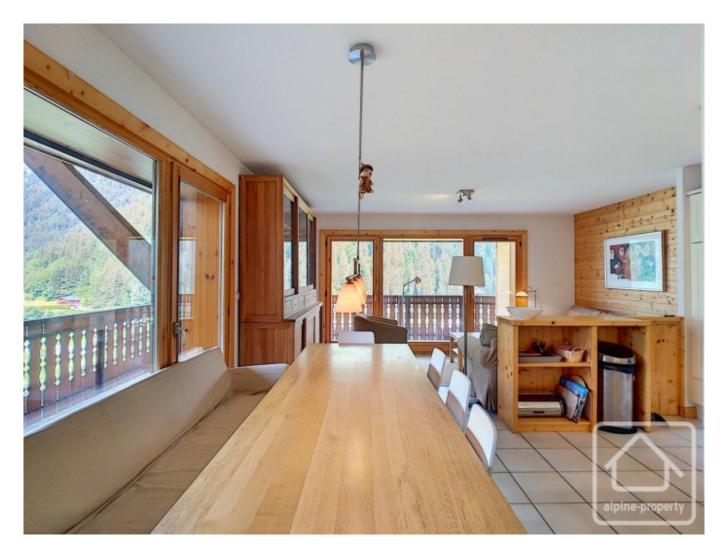

## **Property Description**

Completed in 2007, residence Les Pins is an apartment development in an excellent location between Chatel centre and the ski area of Linga. It is walking distance to the centre of Chatel and it is possible to ski back to the apartments from Linga (via an off-piste field).

Apartment 7 is on the ground floor at the entrance side, but two floors up on the balcony side, and comprises: 3 bedrooms (one with ensuite shower room), bathroom, separate WC, lots of built in storage, ski locker and garage. The apartment also benefits from a spacious wrap around balcony with lovely panoramic views of the valley and extra balcony storage.

The apartment is finished to a high standard with good quality fixtures and fittings.

The property is covered by the copropriété rules.