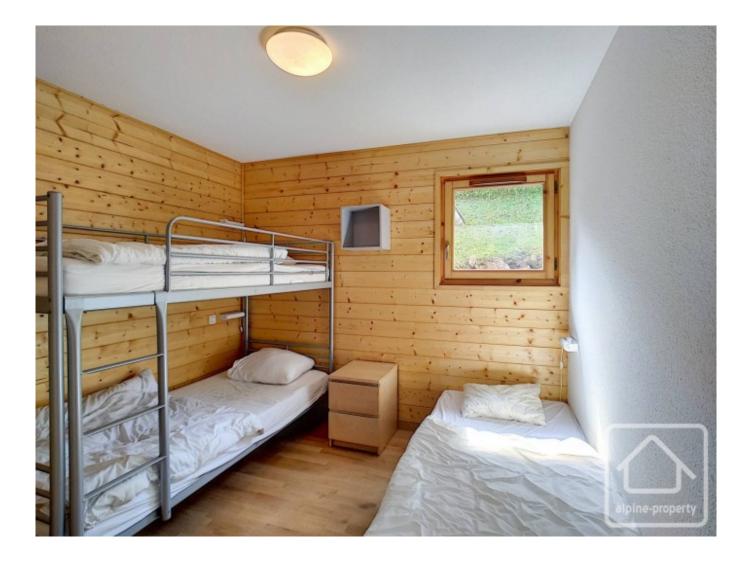

Apartment 7 is on the ground floor at the entrance side, but two floors up on the balcony side, and comprises: 3 bedrooms (one with ensuite shower room), bathroom, separate WC, lots of built in storage, ski locker and garage. The apartment also benefits from a spacious wrap around balcony with lovely panoramic views of the valley and extra balcony storage.