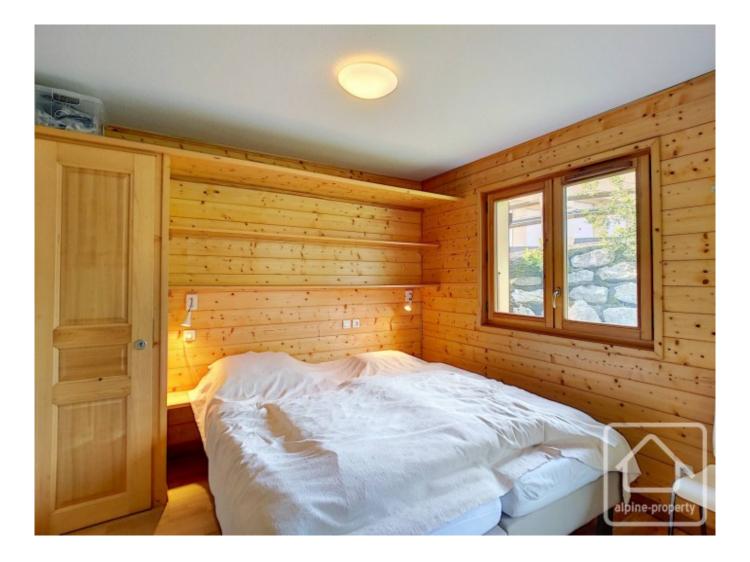

Apartment 7 is on the ground floor at the entrance side, but two floors up on the balcony side, and comprises: 3 bedrooms (one with ensuite shower room), bathroom, separate WC, lots of built in storage, ski locker and garage. The apartment also benefits from a spacious wrap around balcony with lovely panoramic views of the valley and extra balcony storage.