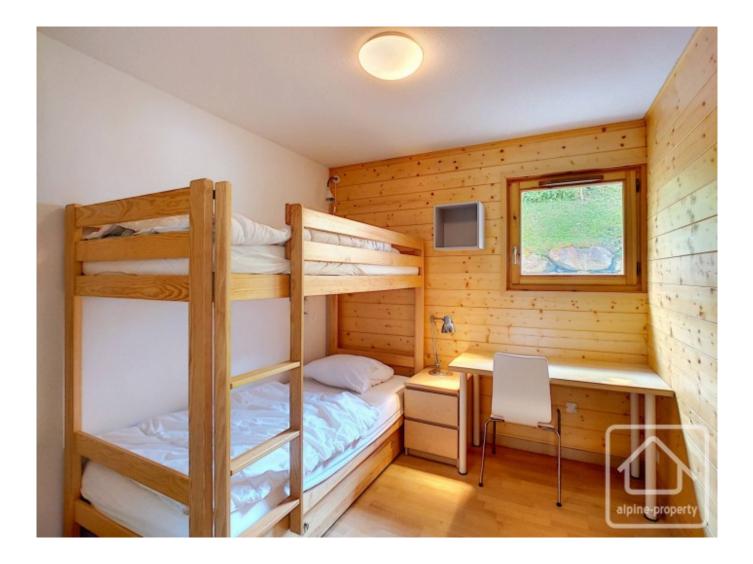

Apartment 7 is on the ground floor at the entrance side, but two floors up on the balcony side, and comprises: 3 bedrooms (one with ensuite shower room), bathroom, separate WC, lots of built in storage, ski locker and garage. The apartment also benefits from a spacious wrap around balcony with lovely panoramic views of the valley and extra balcony storage.