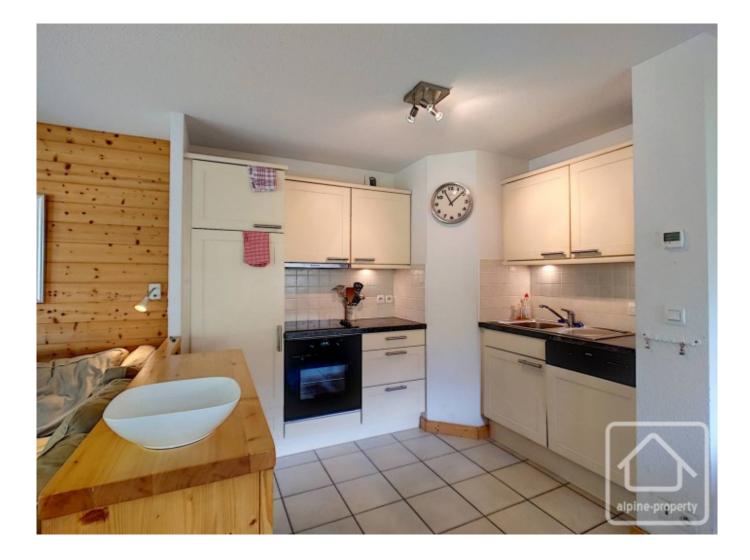

Apartment 7 is on the ground floor at the entrance side, but two floors up on the balcony side, and comprises: 3 bedrooms (one with ensuite shower room), bathroom, separate WC, lots of built in storage, ski locker and garage. The apartment also benefits from a spacious wrap around balcony with lovely panoramic views of the valley and extra balcony storage.

The apartment is finished to a high standard with good quality fixtures and fittings.

The property is covered by the copropriété rules.