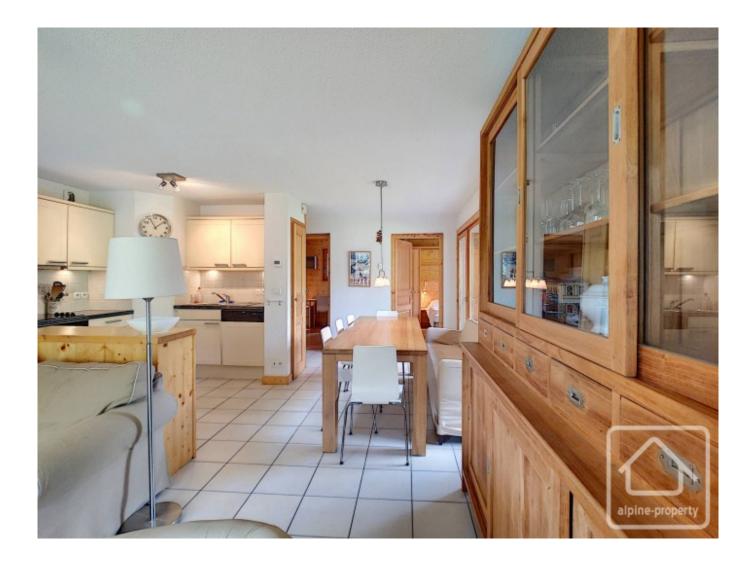

## **Property Description**

Completed in 2007, residence Les Pins is an apartment development in an excellent location between Chatel centre and the ski area of Linga. It is walking distance to the centre of Chatel and it is possible to ski back to the apartments from Linga (via an off-piste field).

Apartment 7 is on the ground floor at the entrance side, but two floors up on the balcony side, and comprises: 3 bedrooms (one with ensuite shower room), bathroom, separate WC, lots of built in storage, ski locker and garage. The apartment also benefits from a spacious wrap around balcony with lovely panoramic views of the valley and extra balcony storage.

The apartment is finished to a high standard with good quality fixtures and fittings.

The property is covered by the copropriété rules.