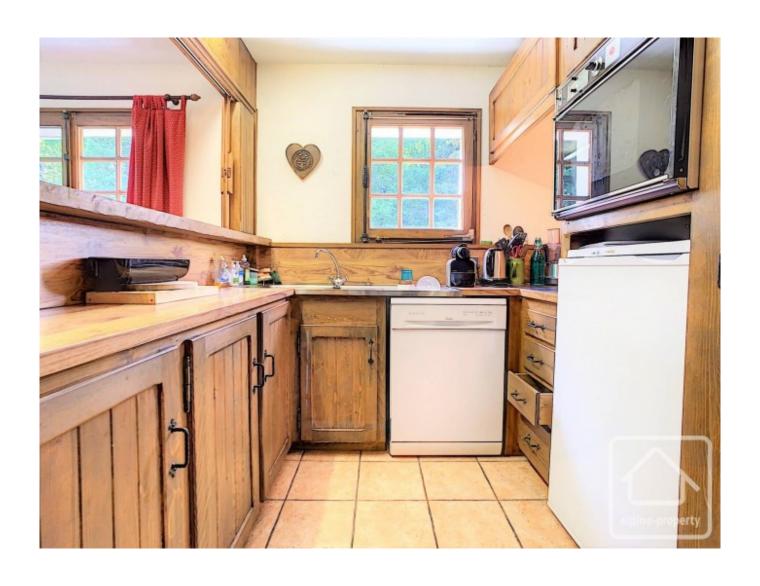

The apartment comprises: entrance with a door on the left opening into a spacious lounge/dining room with kitchen. On the right off the entrance area, is the bathroom/WC and the bedroom. There is a 9m2 private terrace which enjoys east, south and west exposure, lending optimal light to the property.