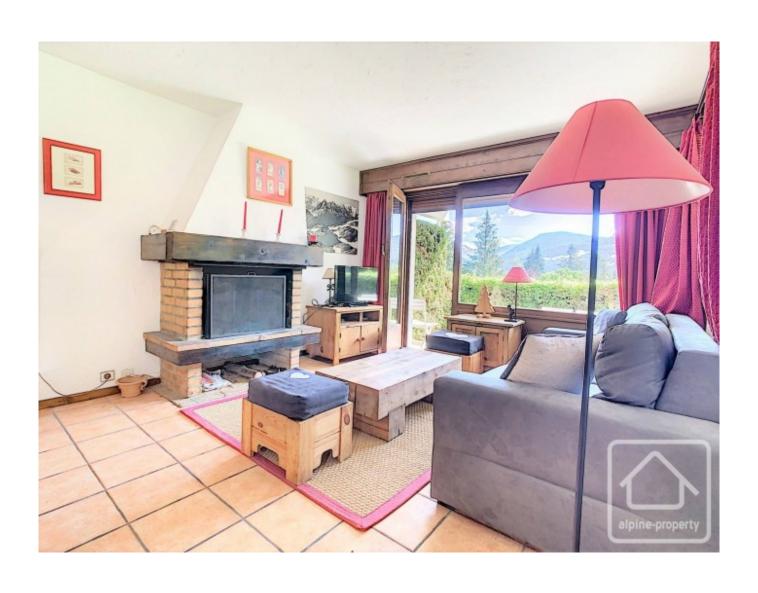

# **Property Description**

Situated in the charming hamlet of Bettex, Apartment Sommet is ideally placed for accessing the ski slopes.

The apartment building is well maintained and some renovation work has recently been done to improve the building. All you'd need to do is unpack and enjoy relaxing by the pool in the summer and skiing in the winter. The surrounding scenery remains majestic whatever the season!

The apartment comprises: entrance with a door on the left opening into a spacious lounge/dining room with kitchen. On the right off the entrance area, is the bathroom/WC and the bedroom. There is a 9m2 private terrace which enjoys east, south and west exposure, lending optimal light to the property.