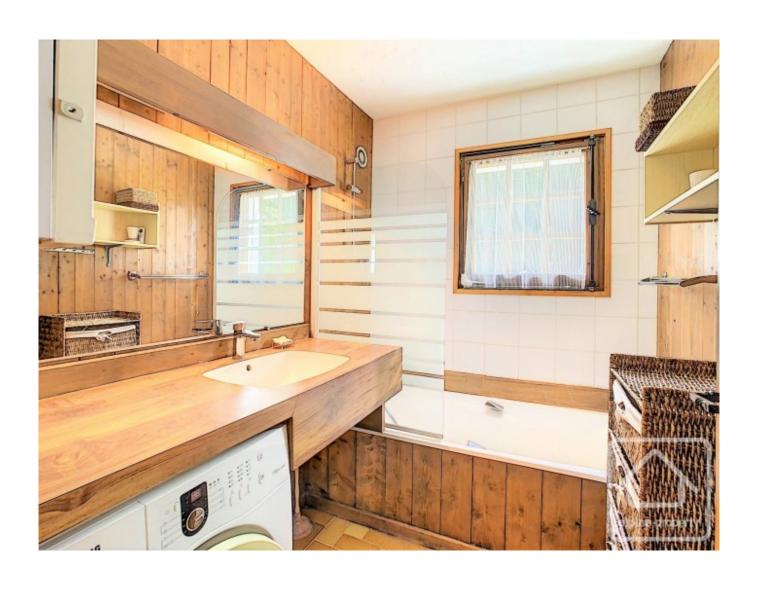

The apartment comprises: entrance with a door on the left opening into a spacious lounge/dining room with kitchen. On the right off the entrance area, is the bathroom/WC and the bedroom. There is a 9m2 private terrace which enjoys east, south and west exposure, lending optimal light to the property.