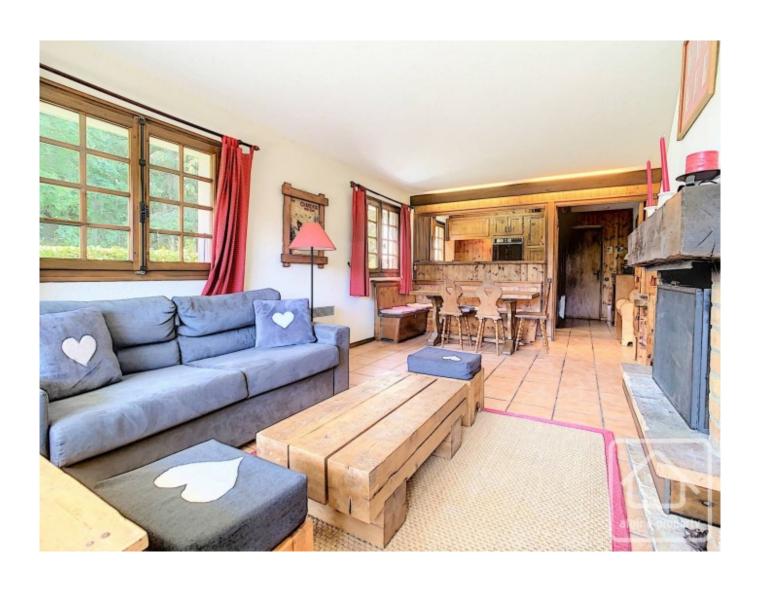

# **Property Description**

Situated in the charming hamlet of Bettex, Apartment Sommet is ideally placed for accessing the ski slopes.

The apartment building is well maintained and some renovation work has recently been done to improve the building. All you'd need to do is unpack and enjoy relaxing by the pool in the summer and skiing in the winter. The surrounding scenery remains majestic whatever the season!

The apartment comprises: entrance with a door on the left opening into a spacious lounge/dining room with kitchen. On the right off the entrance area, is the bathroom/WC and the bedroom. There is a 9m2 private terrace which enjoys east, south and west exposure, lending optimal light to the property.