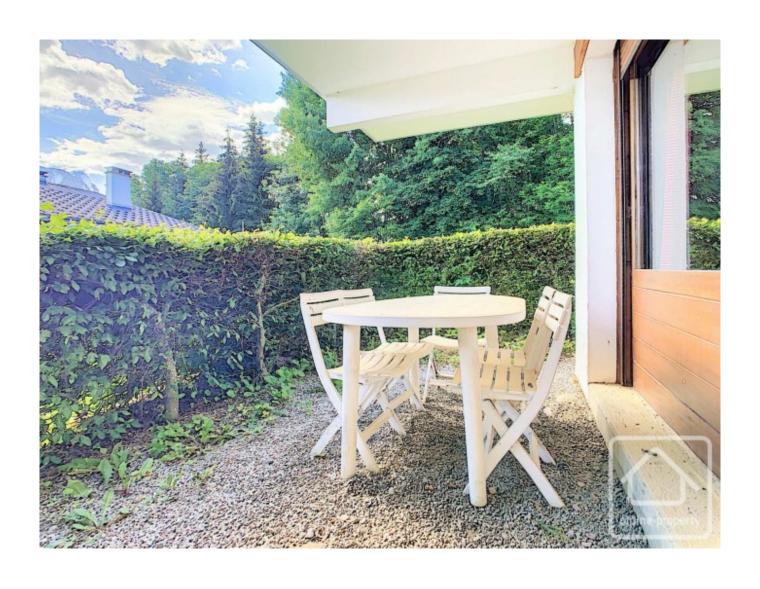

The apartment comprises: entrance with a door on the left opening into a spacious lounge/dining room with kitchen. On the right off the entrance area, is the bathroom/WC and the bedroom. There is a 9m2 private terrace which enjoys east, south and west exposure, lending optimal light to the property.