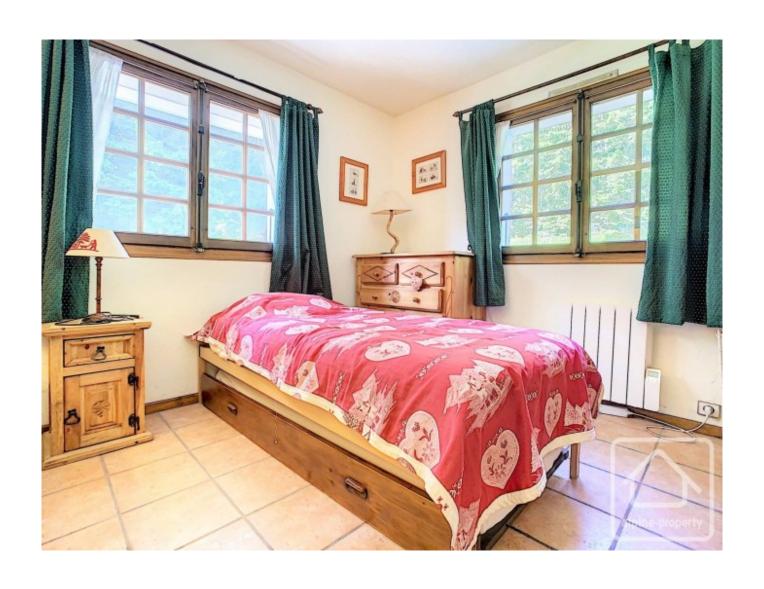

The apartment comprises: entrance with a door on the left opening into a spacious lounge/dining room with kitchen. On the right off the entrance area, is the bathroom/WC and the bedroom. There is a 9m2 private terrace which enjoys east, south and west exposure, lending optimal light to the property.