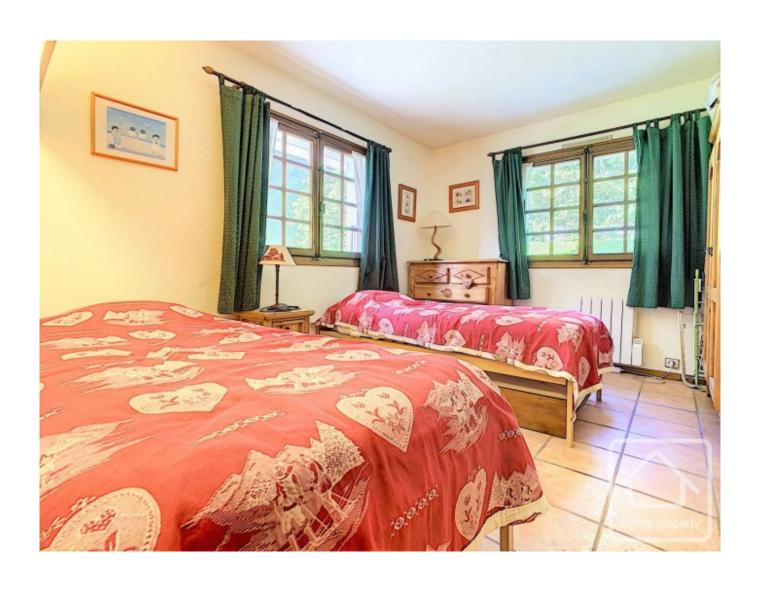

The apartment comprises: entrance with a door on the left opening into a spacious lounge/dining room with kitchen. On the right off the entrance area, is the bathroom/WC and the bedroom. There is a 9m2 private terrace which enjoys east, south and west exposure, lending optimal light to the property.