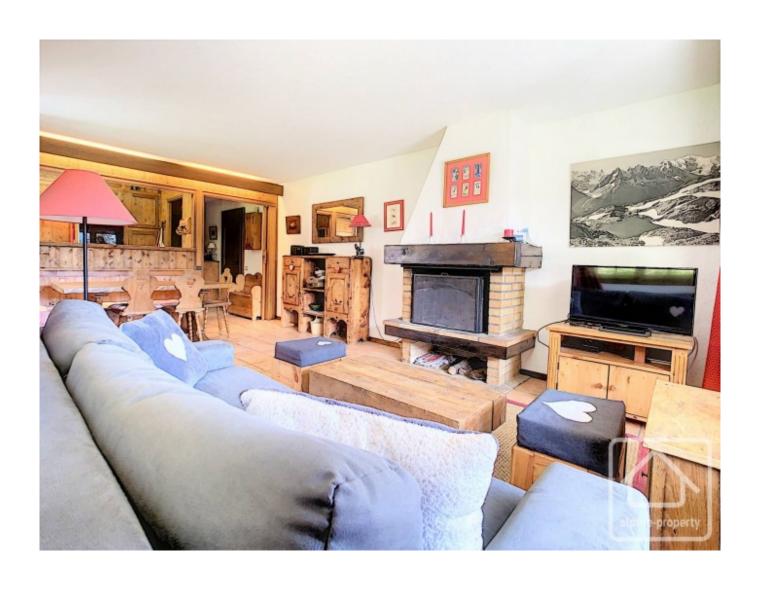

# **Property Description**

Situated in the charming hamlet of Bettex, Apartment Sommet is ideally placed for accessing the ski slopes.

The apartment building is well maintained and some renovation work has recently been done to improve the building. All you'd need to do is unpack and enjoy relaxing by the pool in the summer and skiing in the winter. The surrounding scenery remains majestic whatever the season!

The apartment comprises: entrance with a door on the left opening into a spacious lounge/dining room with kitchen. On the right off the entrance area, is the bathroom/WC and the bedroom. There is a 9m2 private terrace which enjoys east, south and west exposure, lending optimal light to the property.