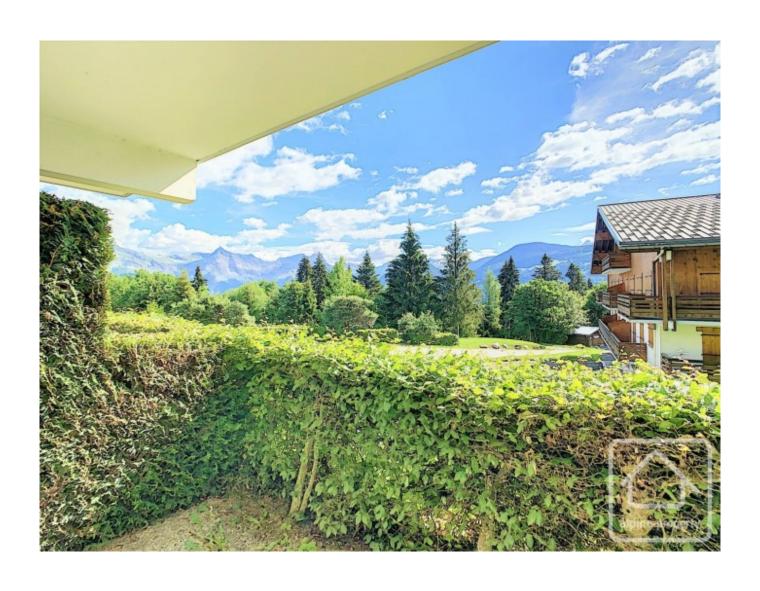

The apartment comprises: entrance with a door on the left opening into a spacious lounge/dining room with kitchen. On the right off the entrance area, is the bathroom/WC and the bedroom. There is a 9m2 private terrace which enjoys east, south and west exposure, lending optimal light to the property.