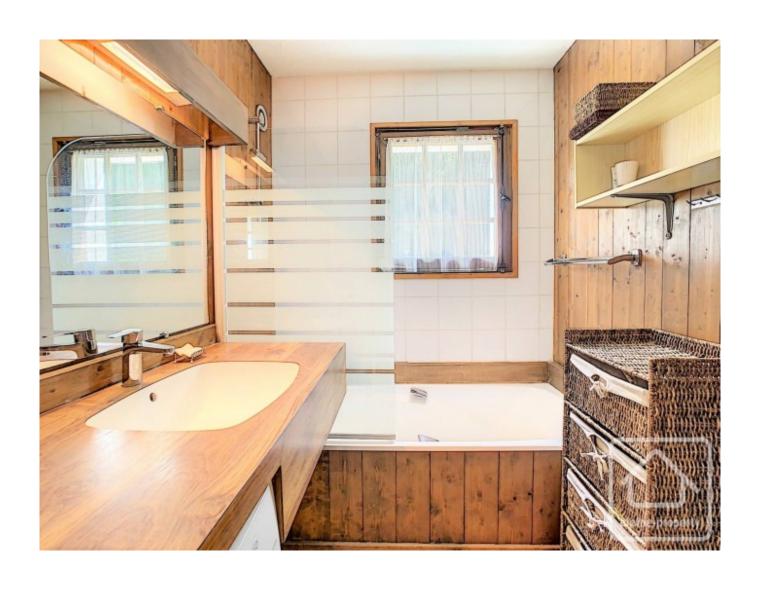

The apartment comprises: entrance with a door on the left opening into a spacious lounge/dining room with kitchen. On the right off the entrance area, is the bathroom/WC and the bedroom. There is a 9m2 private terrace which enjoys east, south and west exposure, lending optimal light to the property.