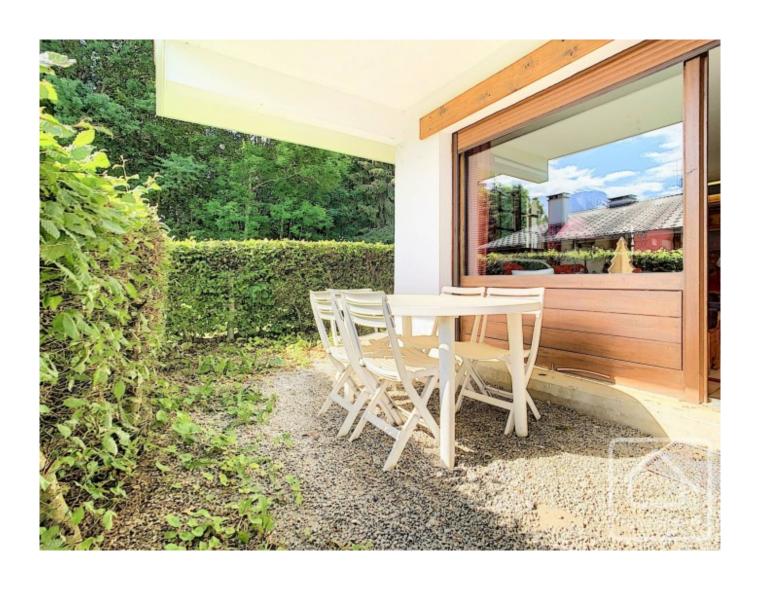

The apartment comprises: entrance with a door on the left opening into a spacious lounge/dining room with kitchen. On the right off the entrance area, is the bathroom/WC and the bedroom. There is a 9m2 private terrace which enjoys east, south and west exposure, lending optimal light to the property.