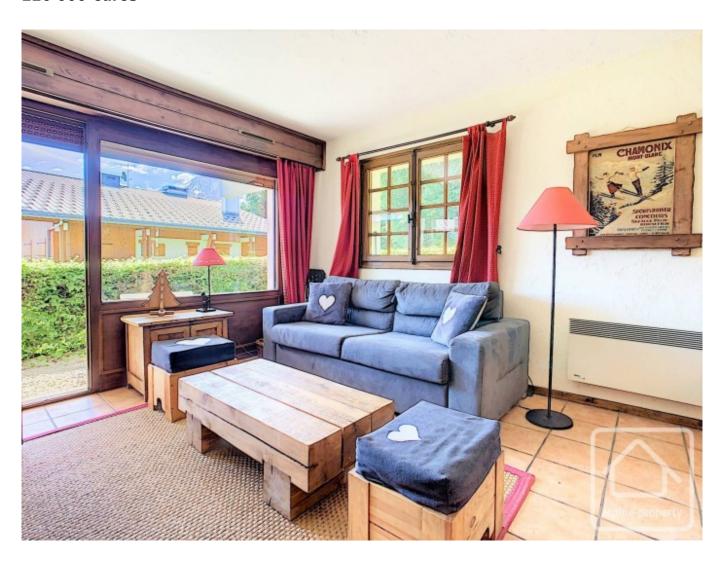

# **Property Description**

Situated in the charming hamlet of Bettex, Apartment Sommet is ideally placed for accessing the ski slopes.

The apartment building is well maintained and some renovation work has recently been done to improve the building. All you'd need to do is unpack and enjoy relaxing by the pool in the summer and skiing in the winter. The surrounding scenery remains majestic whatever the season!

The apartment comprises: entrance with a door on the left opening into a spacious lounge/dining room with kitchen. On the right off the entrance area, is the bathroom/WC and the bedroom. There is a 9m2 private terrace which enjoys east, south and west exposure, lending optimal light to the property.