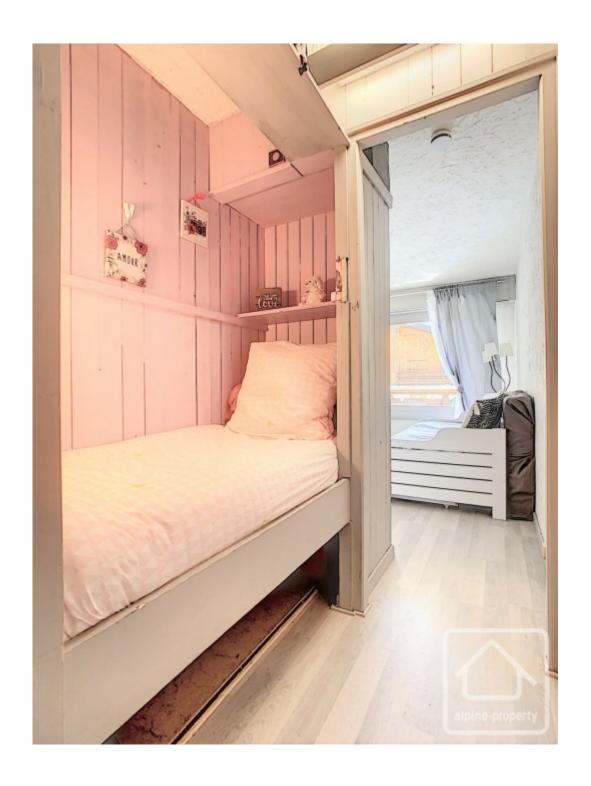

The apartment consists of an entrance off of which is a shower room with toilet, a sleeping area, a lounge/dining room, a kitchen and a south east facing balcony.

For those interested in a rental return, this apartment could generate up to 9,000€ in short term lettings. Please enquire for more details.