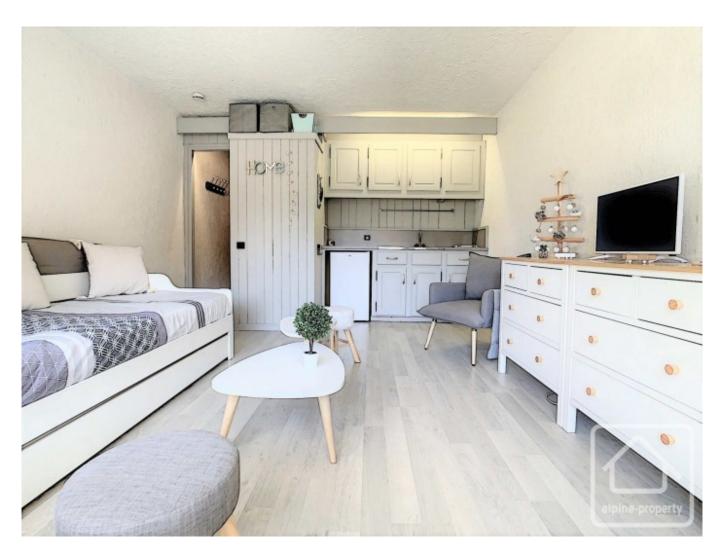

# **Property Description**

Just a few metres from the slopes of Bettex, this apartment is the perfect spot for having a great time. Close to all amenities, with a fantastic view and a Scandinavian style, you cannot fail but to enjoy the mountains from here!

The apartment consists of an entrance off of which is a shower room with toilet, a sleeping area, a lounge/dining room, a kitchen and a south east facing balcony.

For those interested in a rental return, this apartment could generate up to 9,000€ in short term lettings. Please enquire for more details.