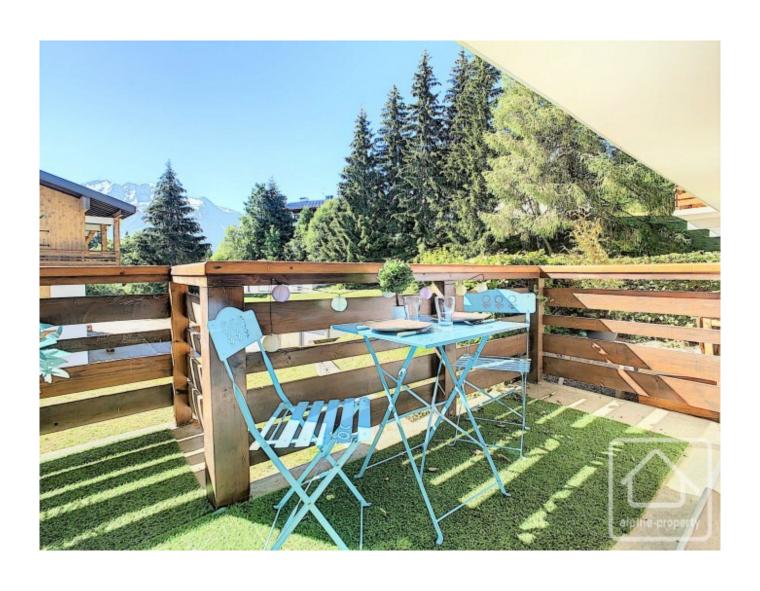

# **Property Description**

Just a few metres from the slopes of Bettex, this apartment is the perfect spot for having a great time. Close to all amenities, with a fantastic view and a Scandinavian style, you cannot fail but to enjoy the mountains from here!

The building is very well maintained, several renovation works having already been done.

You have the pool to enjoy in the summer and skiing in the winter.

The scenery is spectacular whatever the season.

The apartment consists of an entrance off of which is a shower room with toilet, a sleeping area, a lounge/dining room, a kitchen and a south east facing balcony.

For those interested in a rental return, this apartment could generate up to 9,000€ in short term lettings. Please enquire for more details.