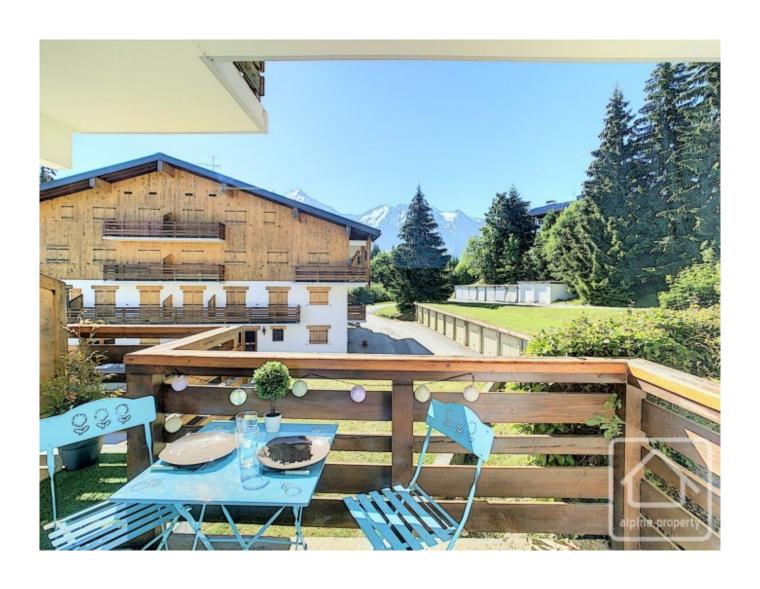

# **Property Description**

Just a few metres from the slopes of Bettex, this apartment is the perfect spot for having a great time. Close to all amenities, with a fantastic view and a Scandinavian style, you cannot fail but to enjoy the mountains from here!

The building is very well maintained, several renovation works having already been done.

You have the pool to enjoy in the summer and skiing in the winter.

The scenery is spectacular whatever the season.

The apartment consists of an entrance off of which is a shower room with toilet, a sleeping area, a lounge/dining room, a kitchen and a south east facing balcony.

For those interested in a rental return, this apartment could generate up to 9,000€ in short term lettings. Please enquire for more details.