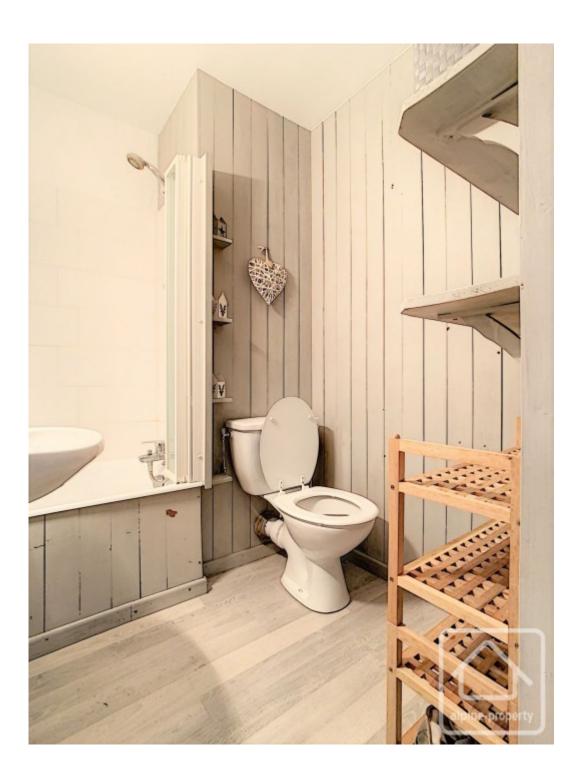

The apartment consists of an entrance off of which is a shower room with toilet, a sleeping area, a lounge/dining room, a kitchen and a south east facing balcony.

For those interested in a rental return, this apartment could generate up to 9,000€ in short term lettings. Please enquire for more details.