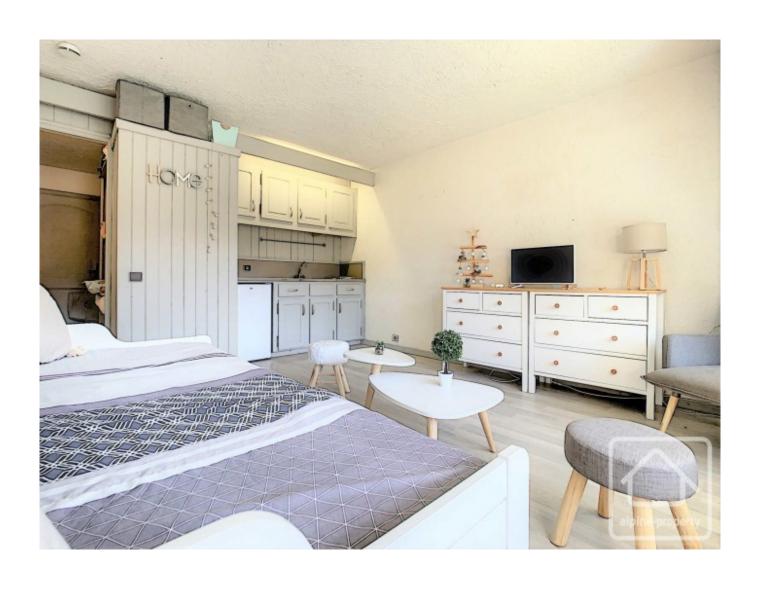

# **Property Description**

Just a few metres from the slopes of Bettex, this apartment is the perfect spot for having a great time. Close to all amenities, with a fantastic view and a Scandinavian style, you cannot fail but to enjoy the mountains from here!

The apartment consists of an entrance off of which is a shower room with toilet, a sleeping area, a lounge/dining room, a kitchen and a south east facing balcony.

For those interested in a rental return, this apartment could generate up to 9,000€ in short term lettings. Please enquire for more details.