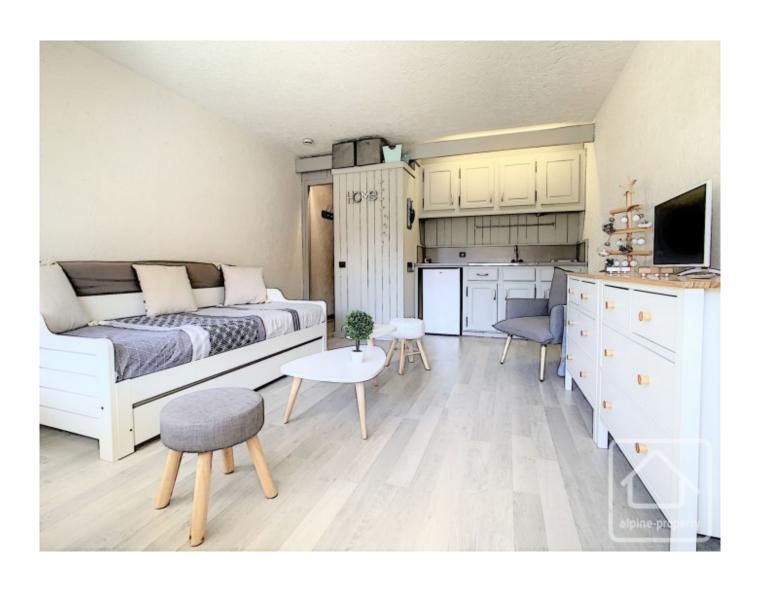

The apartment consists of an entrance off of which is a shower room with toilet, a sleeping area, a lounge/dining room, a kitchen and a south east facing balcony.

For those interested in a rental return, this apartment could generate up to 9,000€ in short term lettings. Please enquire for more details.