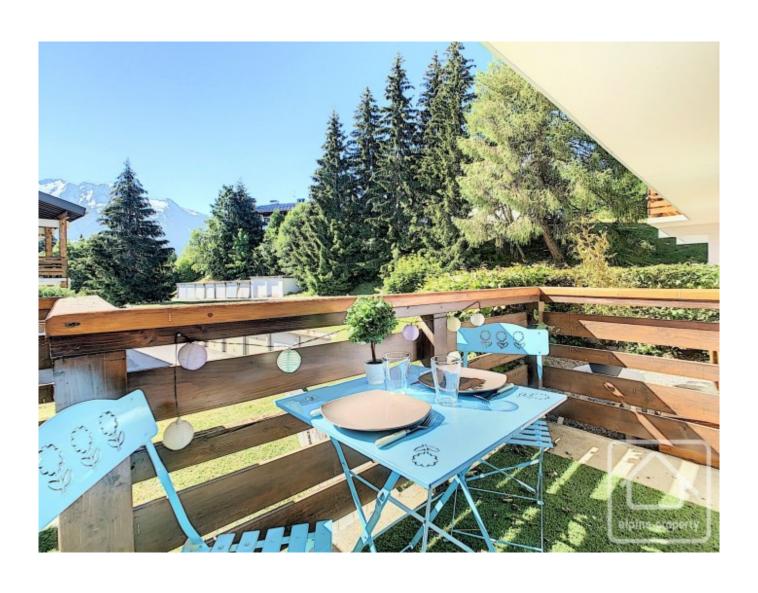

# **Property Description**

Just a few metres from the slopes of Bettex, this apartment is the perfect spot for having a great time. Close to all amenities, with a fantastic view and a Scandinavian style, you cannot fail but to enjoy the mountains from here!

The building is very well maintained, several renovation works having already been done.

You have the pool to enjoy in the summer and skiing in the winter.

The scenery is spectacular whatever the season.

The apartment consists of an entrance off of which is a shower room with toilet, a sleeping area, a lounge/dining room, a kitchen and a south east facing balcony.

For those interested in a rental return, this apartment could generate up to 9,000€ in short term lettings. Please enquire for more details.