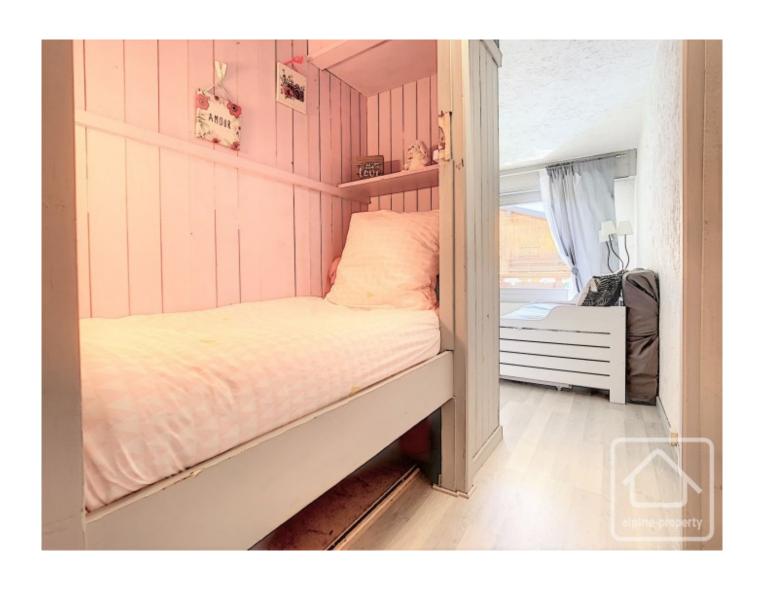

The apartment consists of an entrance off of which is a shower room with toilet, a sleeping area, a lounge/dining room, a kitchen and a south east facing balcony.

For those interested in a rental return, this apartment could generate up to 9,000€ in short term lettings. Please enquire for more details.