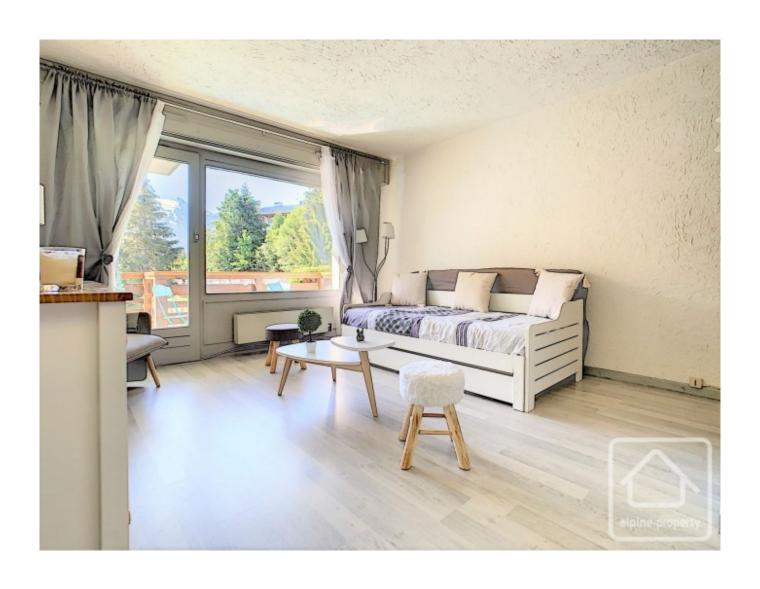

The apartment consists of an entrance off of which is a shower room with toilet, a sleeping area, a lounge/dining room, a kitchen and a south east facing balcony.

For those interested in a rental return, this apartment could generate up to 9,000€ in short term lettings. Please enquire for more details.