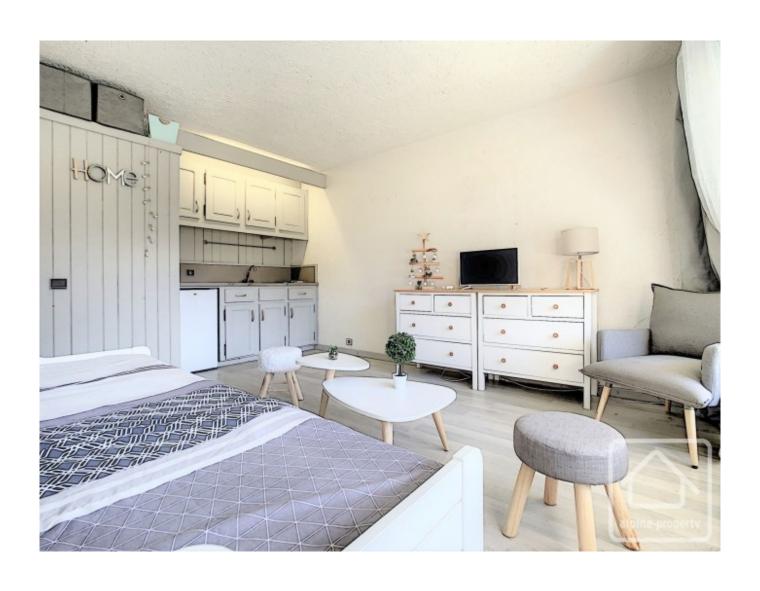

# **Property Description**

Just a few metres from the slopes of Bettex, this apartment is the perfect spot for having a great time. Close to all amenities, with a fantastic view and a Scandinavian style, you cannot fail but to enjoy the mountains from here!

The building is very well maintained, several renovation works having already been done.

You have the pool to enjoy in the summer and skiing in the winter.

The scenery is spectacular whatever the season.

The apartment consists of an entrance off of which is a shower room with toilet, a sleeping area, a lounge/dining room, a kitchen and a south east facing balcony.

For those interested in a rental return, this apartment could generate up to 9,000€ in short term lettings. Please enquire for more details.