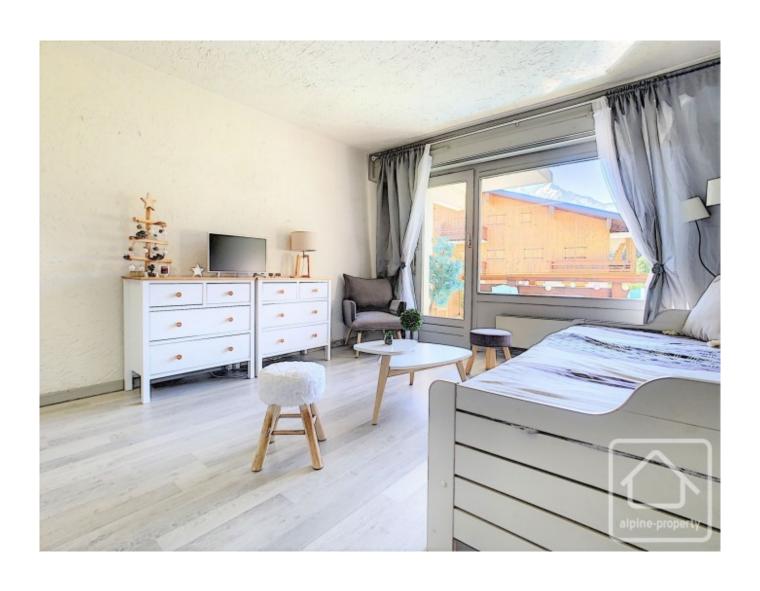

The apartment consists of an entrance off of which is a shower room with toilet, a sleeping area, a lounge/dining room, a kitchen and a south east facing balcony.

For those interested in a rental return, this apartment could generate up to 9,000€ in short term lettings. Please enquire for more details.