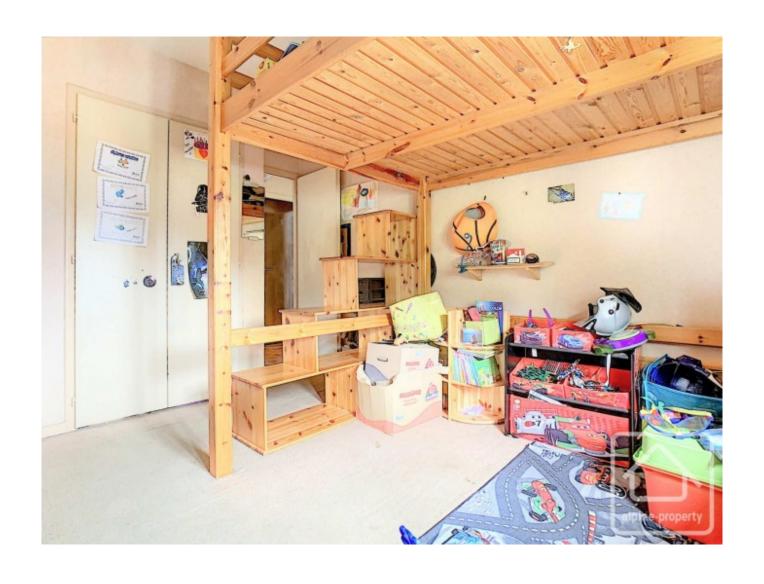

## **Key Features**

**Price** 254 800 €uros

Status SOLD

Last updated13/08/2021AreaMont BlancLocationSt Gervais

**Village** Saint Gervais les Bains

Bedrooms2Bathrooms1Floor area66 m²

**Heating** Electric radiators

The apartment comprises: large open plan living space with lounge and dining areas, separate kitchen, corridor leading to the bathroom and 2 bedrooms.

There is also a separate 'cave' – ideal for additional storage.