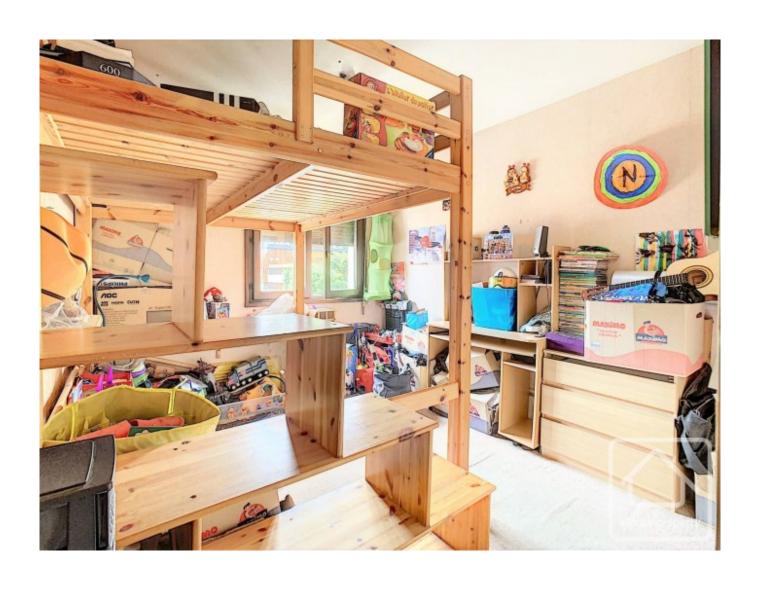

## **Key Features**

**Price** 254 800 €uros

Status SOLD

Last updated13/08/2021AreaMont BlancLocationSt Gervais

**Village** Saint Gervais les Bains

Bedrooms2Bathrooms1Floor area66 m²

**Heating** Electric radiators

The apartment comprises: large open plan living space with lounge and dining areas, separate kitchen, corridor leading to the bathroom and 2 bedrooms.

There is also a separate 'cave' – ideal for additional storage.