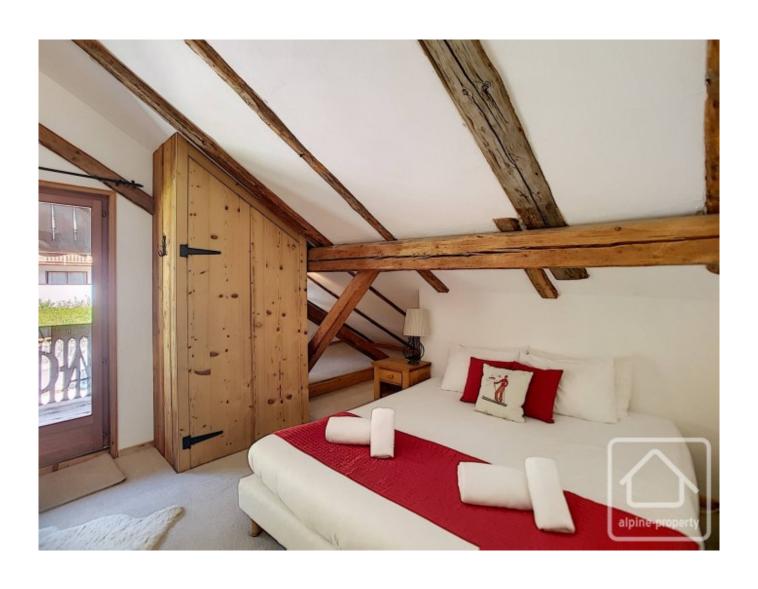

## **Property Description**

This stunning loft apartment is one-of-a-kind. Located in an historical building in Chatel with only 3 apartments in total, this apartment combines modern, spacious living with historical features rarely found in apartments.

Benefiting from 66 sq m habitable space, and 108 sq m total space, this apartment has its own private entrance and hallway with storage for skis etc. Stairs lead up to the main floor which comprises;

A spacious open plan living, dining, kitchen area with modern fitted kitchen and access to the sunny balcony. Two spacious double bedrooms.

A smaller single room.

A large family bathroom.

With the original wooden beams combined with modern double glazing and insulation, this is a wonderful mix of old vs new. And even better, its location is only a short walk from the centre of Chatel.