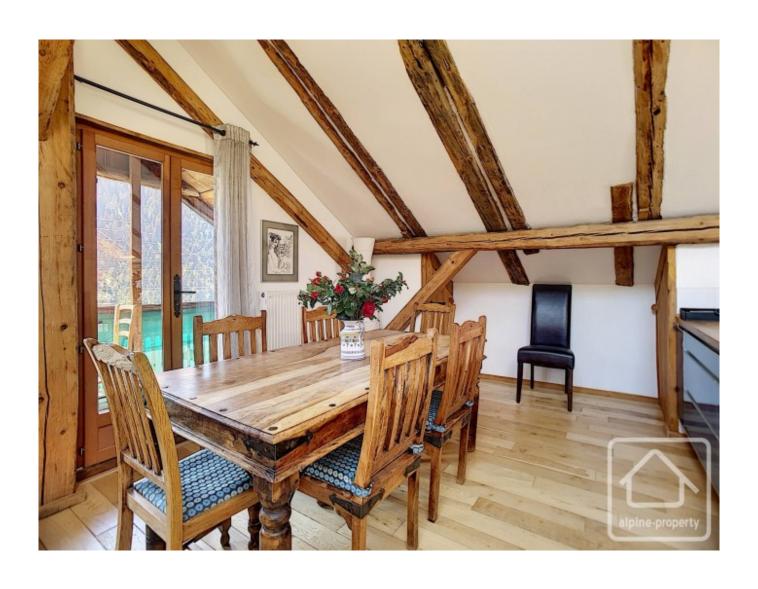

Benefiting from 66 sq m habitable space, and 108 sq m total space, this apartment has its own private entrance and hallway with storage for skis etc. Stairs lead up to the main floor which comprises;

A spacious open plan living, dining, kitchen area with modern fitted kitchen and access to the sunny balcony. Two spacious double bedrooms.

A smaller single room.

A large family bathroom.

With the original wooden beams combined with modern double glazing and insulation, this is a wonderful mix of old vs new. And even better, its location is only a short walk from the centre of Chatel.