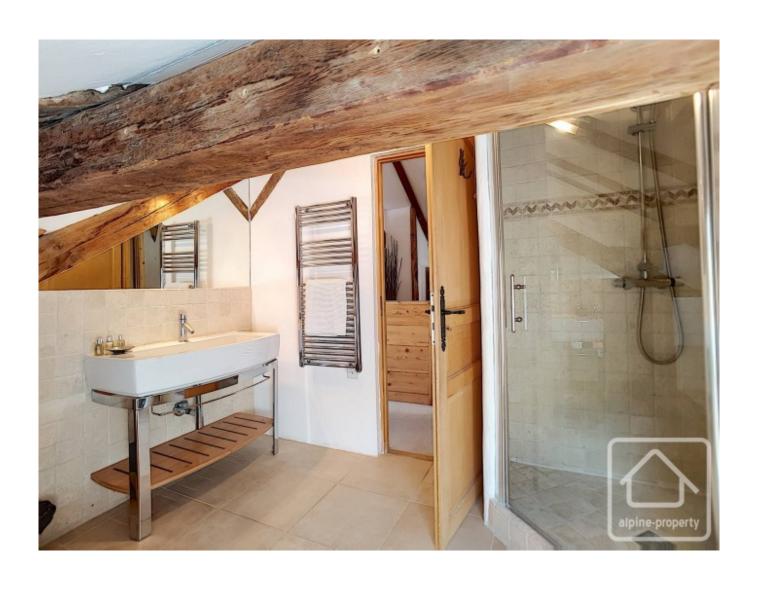

A smaller single room.

A large family bathroom.

With the original wooden beams combined with modern double glazing and insulation, this is a wonderful mix of old vs new. And even better, its location is only a short walk from the centre of Chatel.