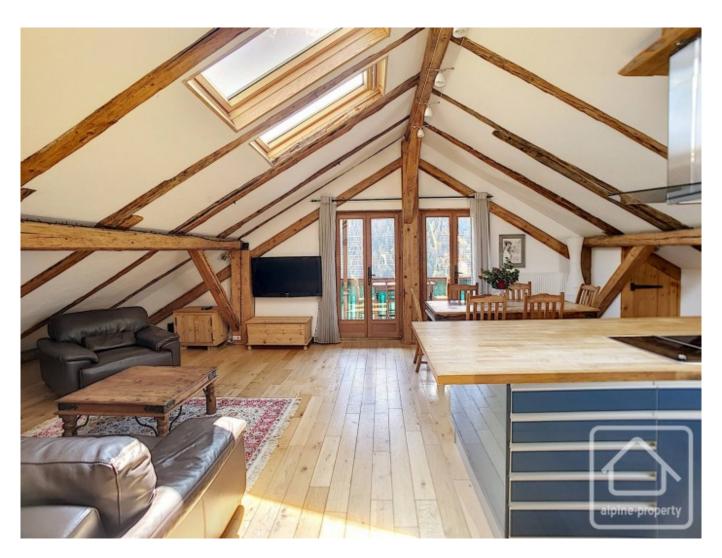

## **Property Description**

This stunning loft apartment is one-of-a-kind. Located in an historical building in Chatel with only 3 apartments in total, this apartment combines modern, spacious living with historical features rarely found in apartments.

Benefiting from 66 sq m habitable space, and 108 sq m total space, this apartment has its own private entrance and hallway with storage for skis etc. Stairs lead up to the main floor which comprises;

A spacious open plan living, dining, kitchen area with modern fitted kitchen and access to the sunny balcony. Two spacious double bedrooms.

A smaller single room.

A large family bathroom.

With the original wooden beams combined with modern double glazing and insulation, this is a wonderful mix of old vs new. And even better, its location is only a short walk from the centre of Chatel.