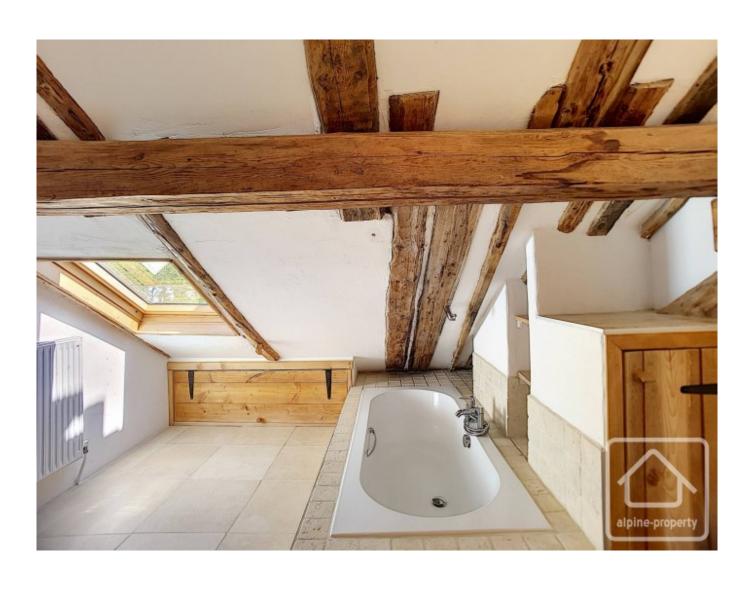

A smaller single room.

A large family bathroom.

With the original wooden beams combined with modern double glazing and insulation, this is a wonderful mix of old vs new. And even better, its location is only a short walk from the centre of Chatel.