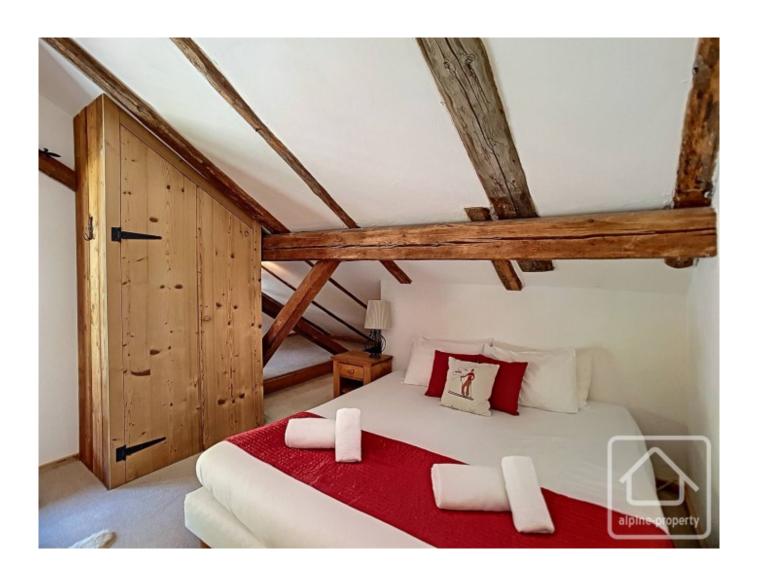

## **Property Description**

This stunning loft apartment is one-of-a-kind. Located in an historical building in Chatel with only 3 apartments in total, this apartment combines modern, spacious living with historical features rarely found in apartments.

Benefiting from 66 sq m habitable space, and 108 sq m total space, this apartment has its own private entrance and hallway with storage for skis etc. Stairs lead up to the main floor which comprises;

A spacious open plan living, dining, kitchen area with modern fitted kitchen and access to the sunny balcony. Two spacious double bedrooms.

A smaller single room.

A large family bathroom.

With the original wooden beams combined with modern double glazing and insulation, this is a wonderful mix of old vs new. And even better, its location is only a short walk from the centre of Chatel.