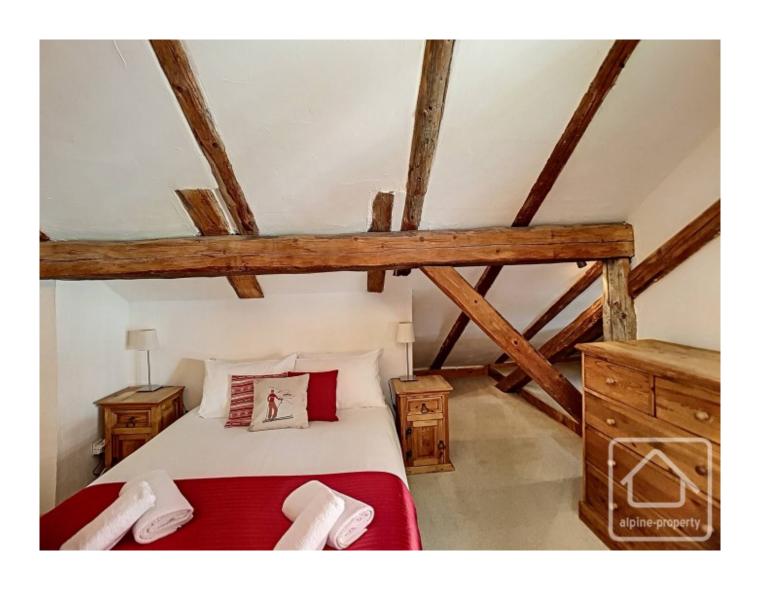

Benefiting from 66 sq m habitable space, and 108 sq m total space, this apartment has its own private entrance and hallway with storage for skis etc. Stairs lead up to the main floor which comprises;

A spacious open plan living, dining, kitchen area with modern fitted kitchen and access to the sunny balcony. Two spacious double bedrooms.

A smaller single room.

A large family bathroom.

With the original wooden beams combined with modern double glazing and insulation, this is a wonderful mix of old vs new. And even better, its location is only a short walk from the centre of Chatel.