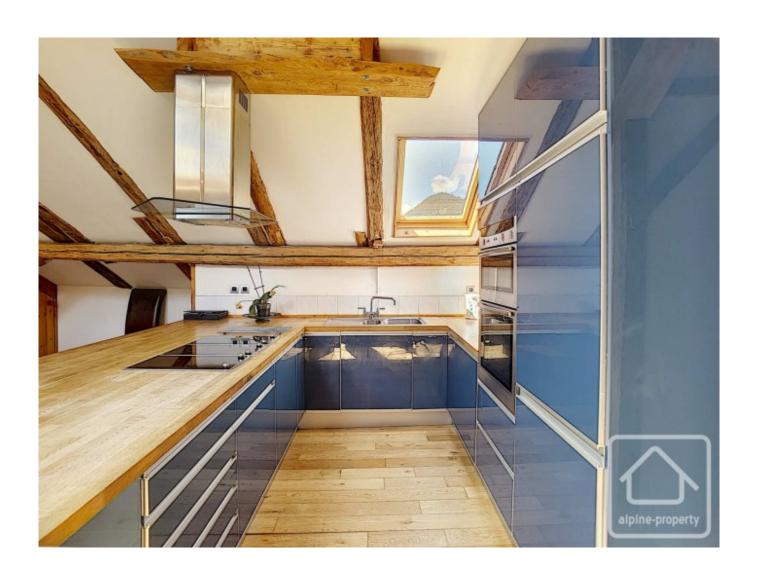

Benefiting from 66 sq m habitable space, and 108 sq m total space, this apartment has its own private entrance and hallway with storage for skis etc. Stairs lead up to the main floor which comprises;

A spacious open plan living, dining, kitchen area with modern fitted kitchen and access to the sunny balcony. Two spacious double bedrooms.