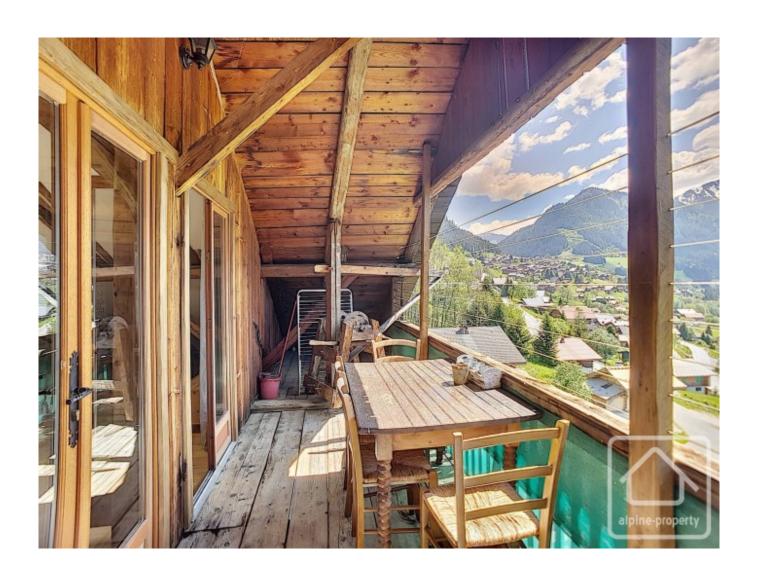

Benefiting from 66 sq m habitable space, and 108 sq m total space, this apartment has its own private entrance and hallway with storage for skis etc. Stairs lead up to the main floor which comprises;

A spacious open plan living, dining, kitchen area with modern fitted kitchen and access to the sunny balcony. Two spacious double bedrooms.

A smaller single room.

A large family bathroom.

With the original wooden beams combined with modern double glazing and insulation, this is a wonderful mix of old vs new. And even better, its location is only a short walk from the centre of Chatel.