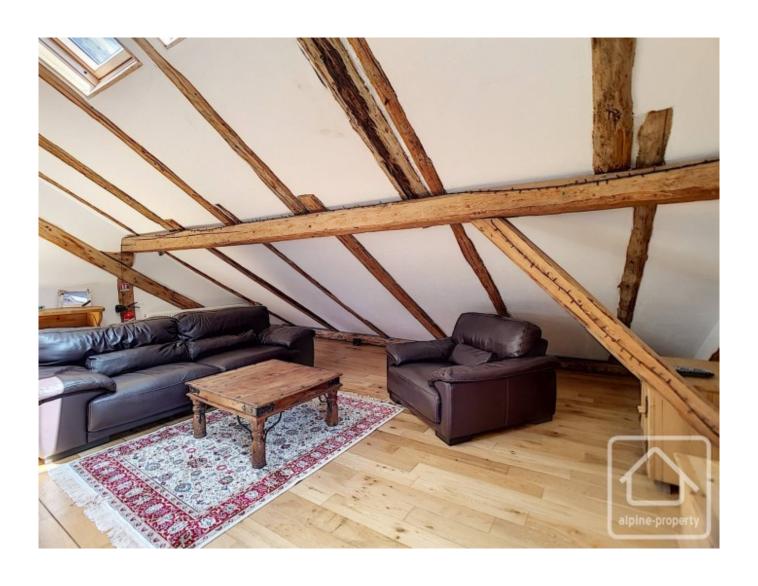

## **Property Description**

This stunning loft apartment is one-of-a-kind. Located in an historical building in Chatel with only 3 apartments in total, this apartment combines modern, spacious living with historical features rarely found in apartments.

Benefiting from 66 sq m habitable space, and 108 sq m total space, this apartment has its own private entrance and hallway with storage for skis etc. Stairs lead up to the main floor which comprises;

A spacious open plan living, dining, kitchen area with modern fitted kitchen and access to the sunny balcony. Two spacious double bedrooms.

A smaller single room.

A large family bathroom.

With the original wooden beams combined with modern double glazing and insulation, this is a wonderful mix of old vs new. And even better, its location is only a short walk from the centre of Chatel.