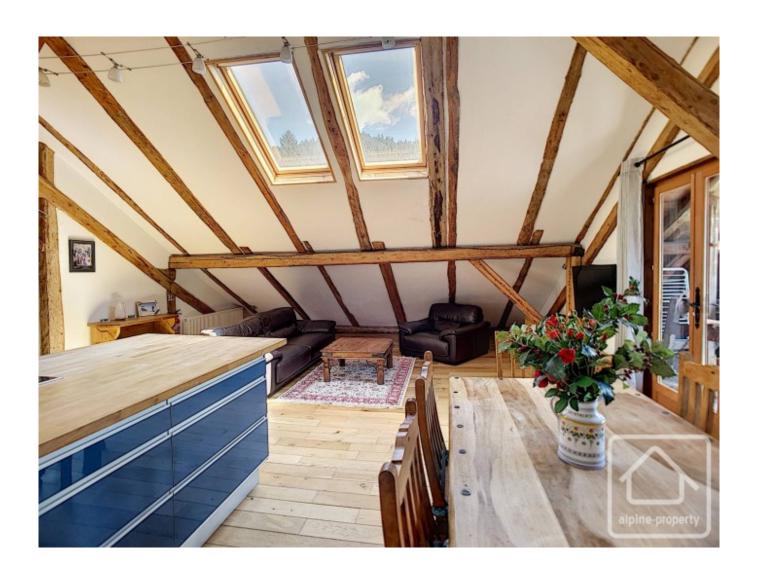

## **Property Description**

This stunning loft apartment is one-of-a-kind. Located in an historical building in Chatel with only 3 apartments in total, this apartment combines modern, spacious living with historical features rarely found in apartments.

Benefiting from 66 sq m habitable space, and 108 sq m total space, this apartment has its own private entrance and hallway with storage for skis etc. Stairs lead up to the main floor which comprises;

A spacious open plan living, dining, kitchen area with modern fitted kitchen and access to the sunny balcony. Two spacious double bedrooms.

A smaller single room.

A large family bathroom.

With the original wooden beams combined with modern double glazing and insulation, this is a wonderful mix of old vs new. And even better, its location is only a short walk from the centre of Chatel.