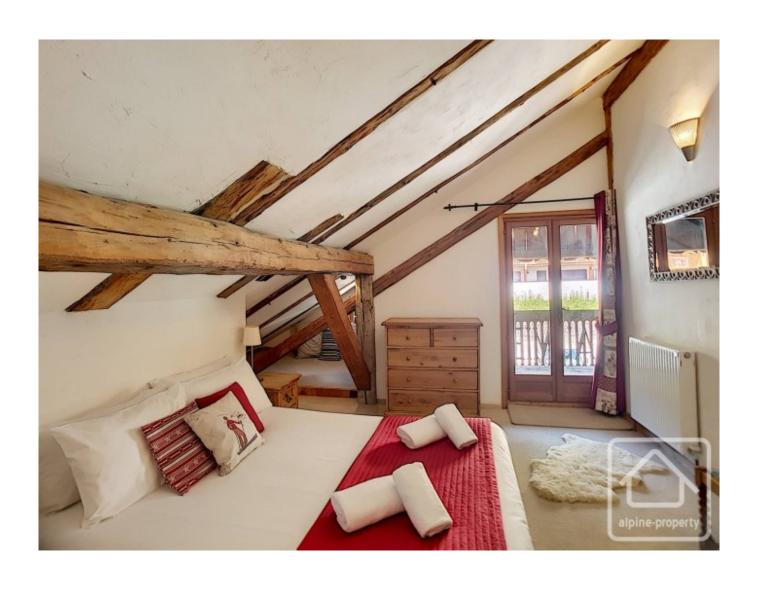

Benefiting from 66 sq m habitable space, and 108 sq m total space, this apartment has its own private entrance and hallway with storage for skis etc. Stairs lead up to the main floor which comprises;

A spacious open plan living, dining, kitchen area with modern fitted kitchen and access to the sunny balcony. Two spacious double bedrooms.

A smaller single room.

A large family bathroom.

With the original wooden beams combined with modern double glazing and insulation, this is a wonderful mix of old vs new. And even better, its location is only a short walk from the centre of Chatel.