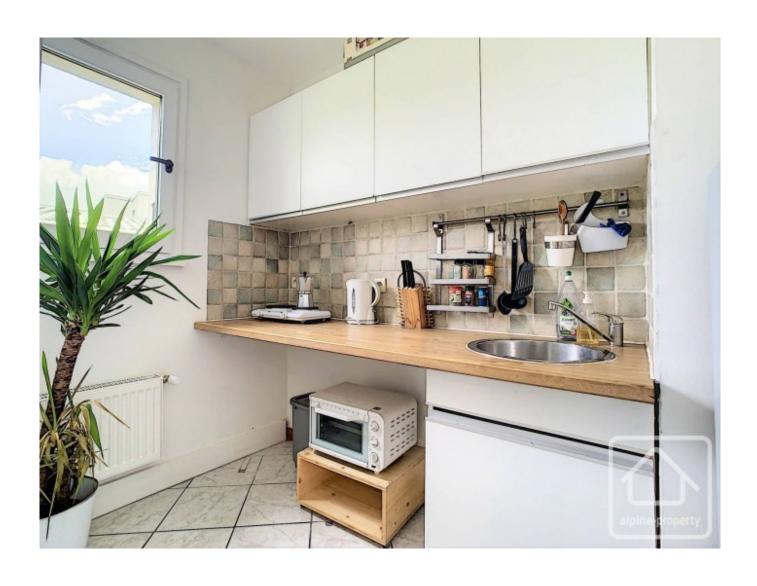

## **Property Description**

Situated in a quiet spot, yet close to all the amenities, you will be won over by this first floor apartment in a well-maintained building.

Wonderful views of Les Fiz mountains and Saint Gervais village from the balcony make it the perfect setting for a morning coffee, breakfast, lunch or dinner. The interior of the apartment has been entirely renovated and consists of a beautiful living space with open plan kitchen, plus a bathroom with shower, sink/vanity unit, WC.