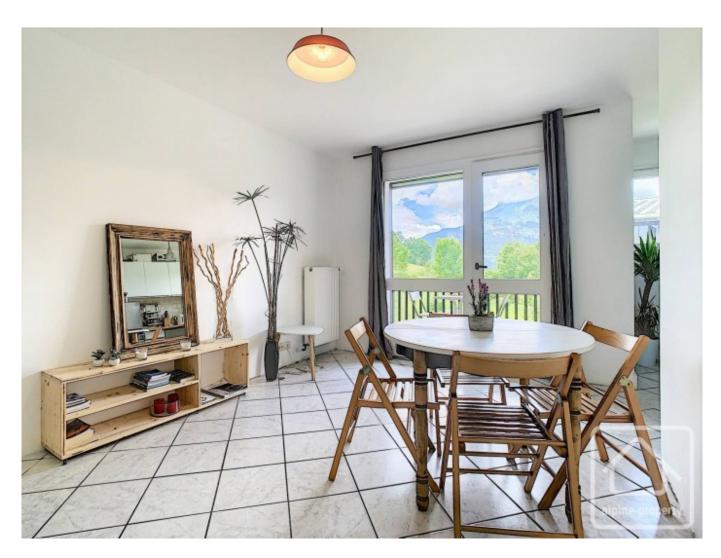

## **Property Description**

Situated in a quiet spot, yet close to all the amenities, you will be won over by this first floor apartment in a well-maintained building.

Wonderful views of Les Fiz mountains and Saint Gervais village from the balcony make it the perfect setting for a morning coffee, breakfast, lunch or dinner. The interior of the apartment has been entirely renovated and consists of a beautiful living space with open plan kitchen, plus a bathroom with shower, sink/vanity unit, WC.