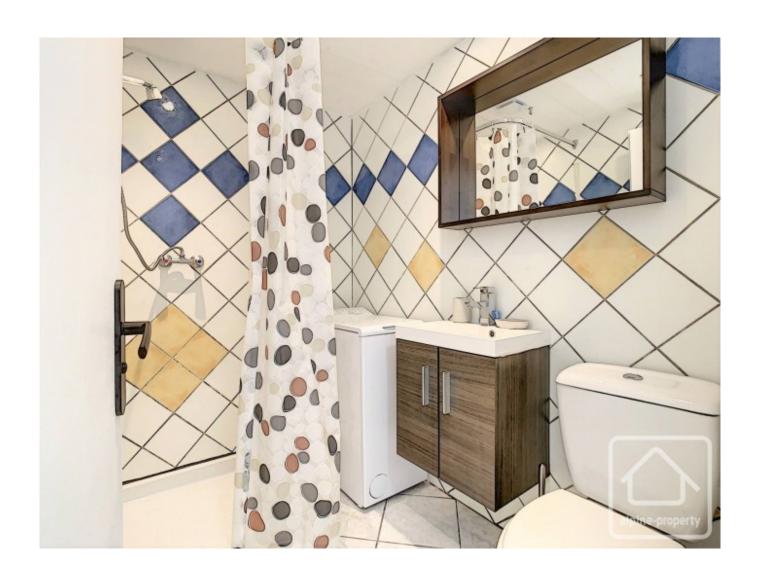

## **Property Description**

Situated in a quiet spot, yet close to all the amenities, you will be won over by this first floor apartment in a well-maintained building.

Wonderful views of Les Fiz mountains and Saint Gervais village from the balcony make it the perfect setting for a morning coffee, breakfast, lunch or dinner. The interior of the apartment has been entirely renovated and consists of a beautiful living space with open plan kitchen, plus a bathroom with shower, sink/vanity unit, WC.