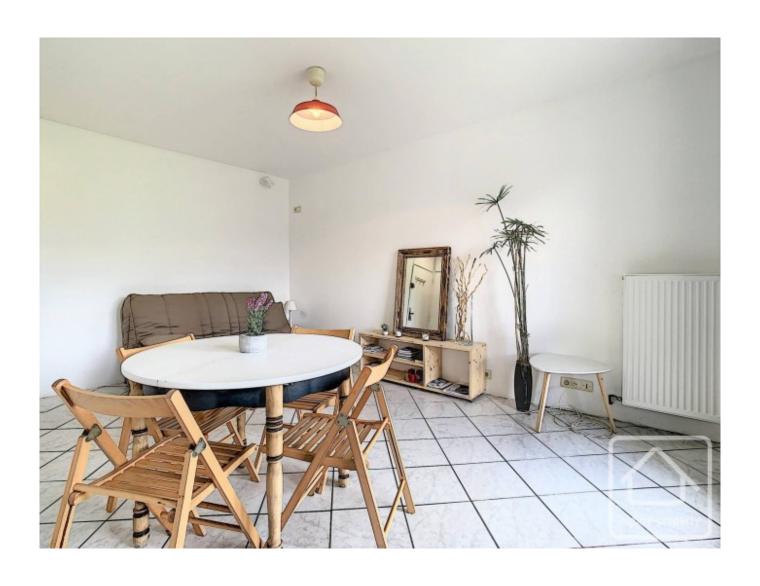

## **Property Description**

Situated in a quiet spot, yet close to all the amenities, you will be won over by this first floor apartment in a well-maintained building.

Wonderful views of Les Fiz mountains and Saint Gervais village from the balcony make it the perfect setting for a morning coffee, breakfast, lunch or dinner. The interior of the apartment has been entirely renovated and consists of a beautiful living space with open plan kitchen, plus a bathroom with shower, sink/vanity unit, WC.