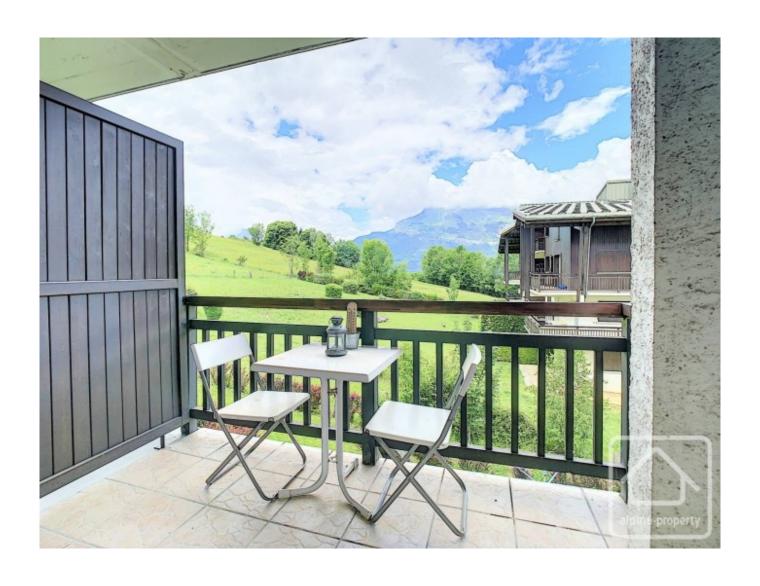

## **Property Description**

Situated in a quiet spot, yet close to all the amenities, you will be won over by this first floor apartment in a well-maintained building.

Wonderful views of Les Fiz mountains and Saint Gervais village from the balcony make it the perfect setting for a morning coffee, breakfast, lunch or dinner. The interior of the apartment has been entirely renovated and consists of a beautiful living space with open plan kitchen, plus a bathroom with shower, sink/vanity unit, WC.