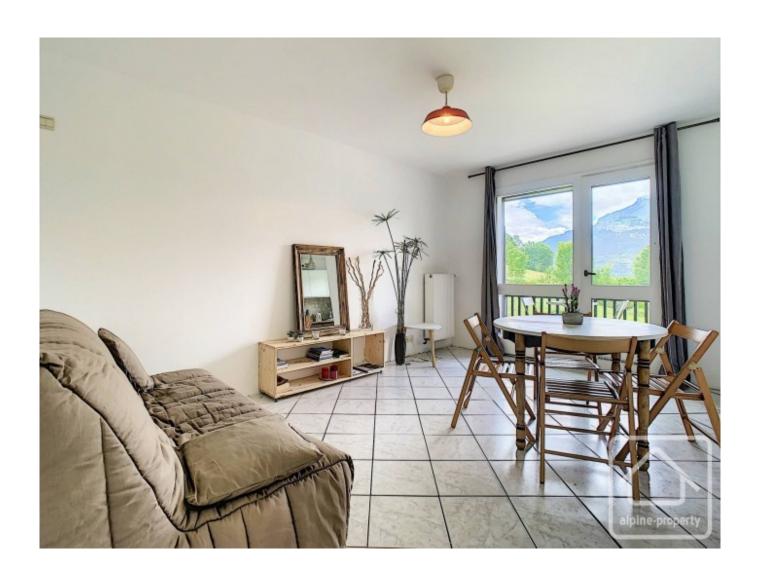

## **Property Description**

Situated in a quiet spot, yet close to all the amenities, you will be won over by this first floor apartment in a well-maintained building.

Wonderful views of Les Fiz mountains and Saint Gervais village from the balcony make it the perfect setting for a morning coffee, breakfast, lunch or dinner. The interior of the apartment has been entirely renovated and consists of a beautiful living space with open plan kitchen, plus a bathroom with shower, sink/vanity unit, WC.