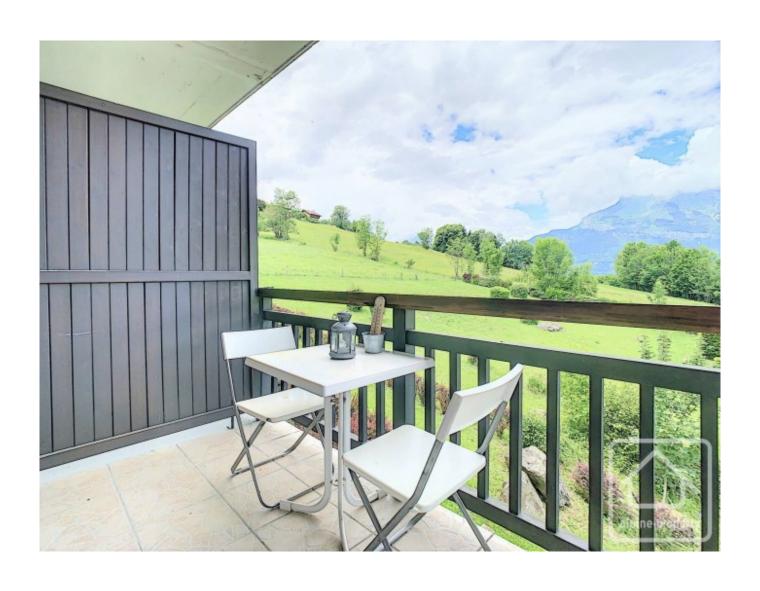

## **Property Description**

Situated in a quiet spot, yet close to all the amenities, you will be won over by this first floor apartment in a well-maintained building.

Wonderful views of Les Fiz mountains and Saint Gervais village from the balcony make it the perfect setting for a morning coffee, breakfast, lunch or dinner. The interior of the apartment has been entirely renovated and consists of a beautiful living space with open plan kitchen, plus a bathroom with shower, sink/vanity unit, WC.