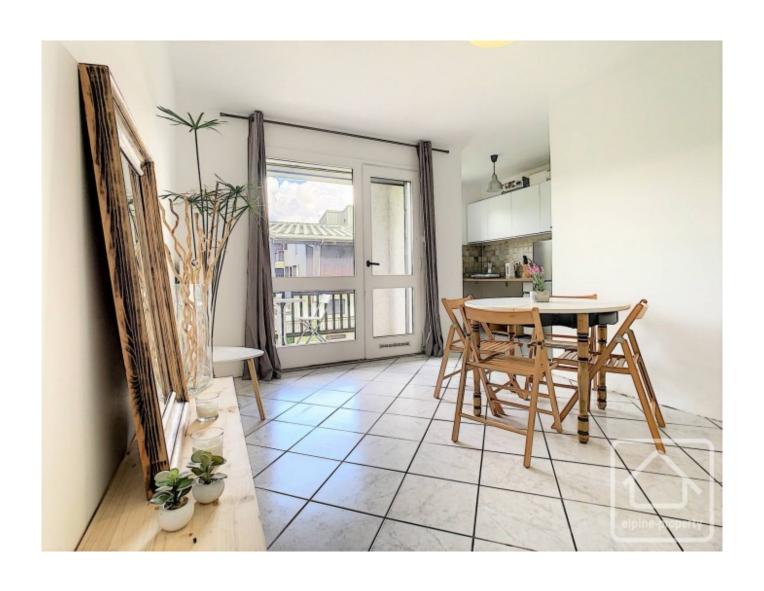

## **Property Description**

Situated in a quiet spot, yet close to all the amenities, you will be won over by this first floor apartment in a well-maintained building.

Wonderful views of Les Fiz mountains and Saint Gervais village from the balcony make it the perfect setting for a morning coffee, breakfast, lunch or dinner. The interior of the apartment has been entirely renovated and consists of a beautiful living space with open plan kitchen, plus a bathroom with shower, sink/vanity unit, WC.