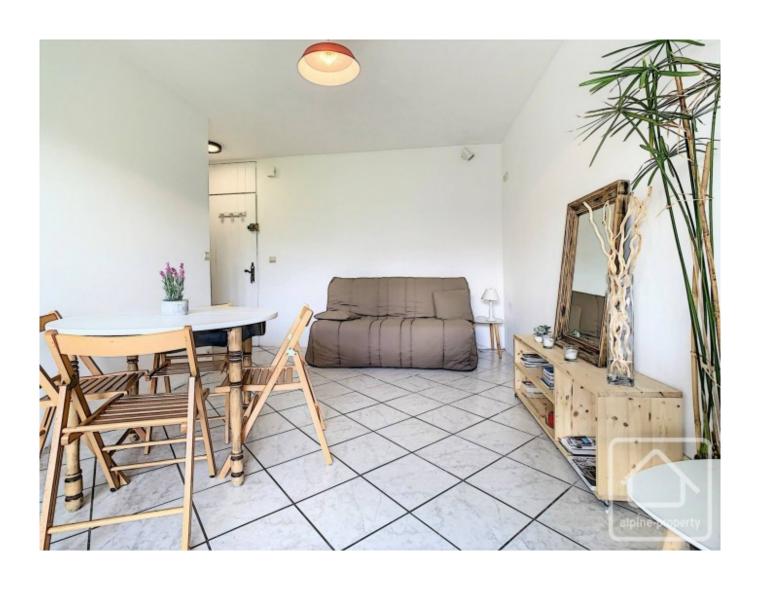

## **Property Description**

Situated in a quiet spot, yet close to all the amenities, you will be won over by this first floor apartment in a well-maintained building.

Wonderful views of Les Fiz mountains and Saint Gervais village from the balcony make it the perfect setting for a morning coffee, breakfast, lunch or dinner. The interior of the apartment has been entirely renovated and consists of a beautiful living space with open plan kitchen, plus a bathroom with shower, sink/vanity unit, WC.