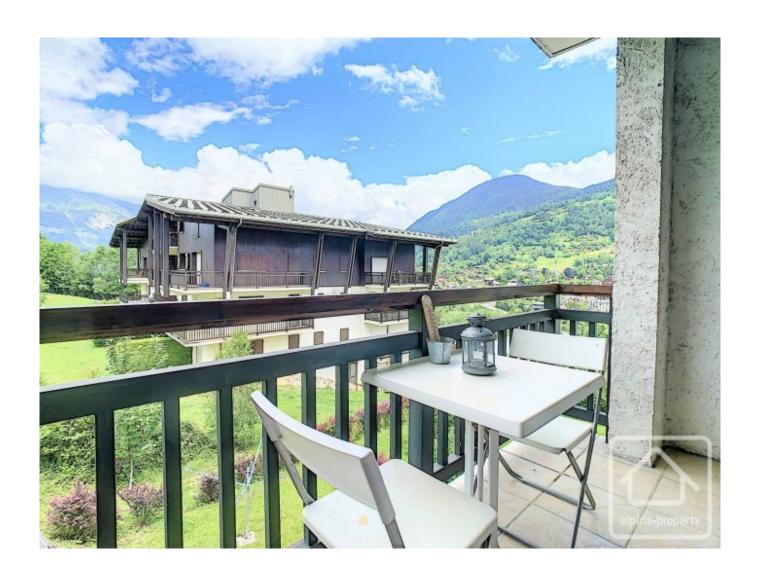

## **Property Description**

Situated in a quiet spot, yet close to all the amenities, you will be won over by this first floor apartment in a well-maintained building.

Wonderful views of Les Fiz mountains and Saint Gervais village from the balcony make it the perfect setting for a morning coffee, breakfast, lunch or dinner. The interior of the apartment has been entirely renovated and consists of a beautiful living space with open plan kitchen, plus a bathroom with shower, sink/vanity unit, WC.