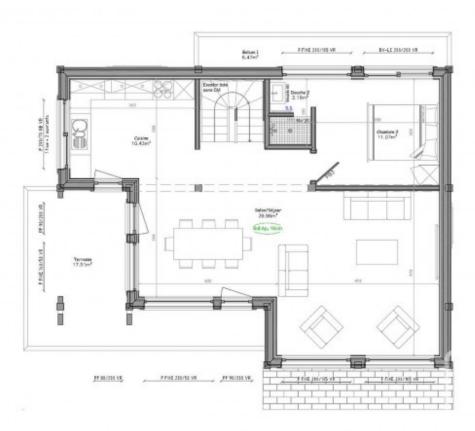

Chalet 2 has 180 sq m of usable space (176.05 sq m habitable) and comprises;

Lower ground floor; Double garage with electric door, boiler room, main entrance with boot room, spacious double bedroom with built in cupboard, spacious shower room and separate WC, stairs leading to...

Ground floor; An impressive open plan living/dining/kitchen area of approx 50 sq m, large double bedroom with en suite shower room, spacious terrace, stairs leading to..

First floor; A spacious master bedroom (23 sq m) with ensuite shower room and balcony, 2 double bedrooms, one with en suite bathroom and balcony, one with en suite shower room, separate WC.

## Rez de jardin