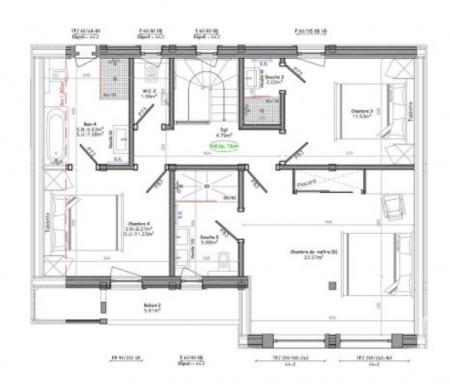

Ground floor; An impressive open plan living/dining/kitchen area of approx 50 sq m, large double bedroom with en suite shower room, spacious terrace, stairs leading to..

First floor; A spacious master bedroom (23 sq m) with ensuite shower room and balcony, 2 double bedrooms, one with en suite bathroom and balcony, one with en suite shower room, separate WC.

### 2ème Etage