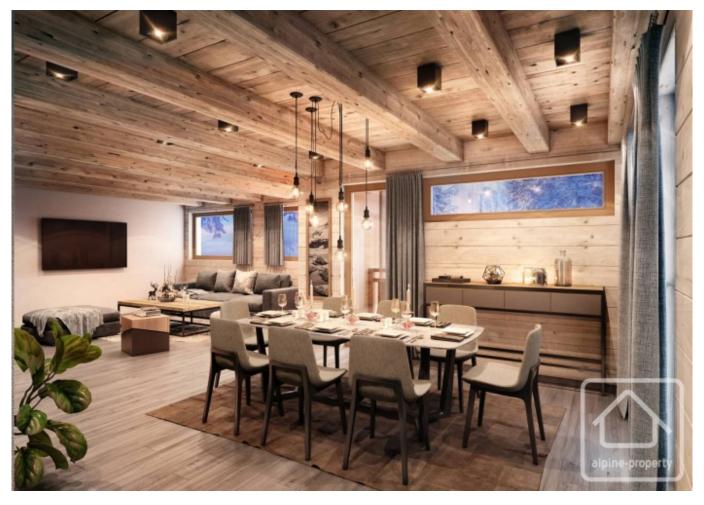

#### **Property Description**

Les Chalets de La Mejaille 2 is part of a project of two high quality chalets being built by one of the regions premier builders.

The chalets feature state of the art heat pump heating systems, fully fitted kitchens with granite work surfaces, and fully finished bathrooms with choice of tiles and finishing.

Ground floor; An impressive open plan living/dining/kitchen area of approx 50 sq m, large double bedroom with en suite shower room, spacious terrace, stairs leading to..

First floor; A spacious master bedroom (23 sq m) with ensuite shower room and balcony, 2 double bedrooms, one with en suite bathroom and balcony, one with en suite shower room, separate WC.