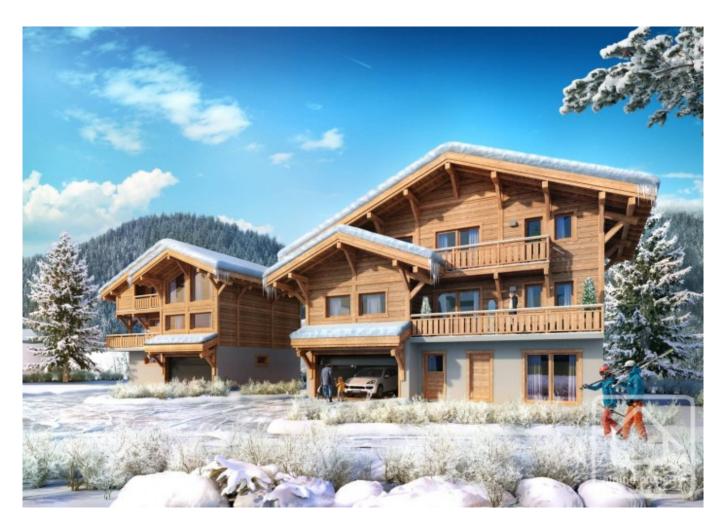

# Les Chalets de Mejaille, 2

Chatel, Châtel & Vallée, Portes Du Soleil

1 396 500 €uros

#### **Property Description**

Les Chalets de La Mejaille 2 is part of a project of two high quality chalets being built by one of the regions premier builders.

The chalets feature state of the art heat pump heating systems, fully fitted kitchens with granite work surfaces, and fully finished bathrooms with choice of tiles and finishing.

The chalet is located in the popular "Vonnes" area of the village, a short distance to the lake, walking distance to the two chairlifts at the far side of the lake, and easy walking distance to the centre of Chatel.