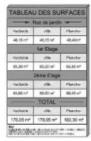

Chalet 2 has 180 sq m of usable space (176.05 sq m habitable) and comprises;

Lower ground floor; Double garage with electric door, boiler room, main entrance with boot room, spacious double bedroom with built in cupboard, spacious shower room and separate WC, stairs leading to...

Ground floor; An impressive open plan living/dining/kitchen area of approx 50 sq m, large double bedroom with en suite shower room, spacious terrace, stairs leading to..

First floor; A spacious master bedroom (23 sq m) with ensuite shower room and balcony, 2 double bedrooms, one with en suite bathroom and balcony, one with en suite shower room, separate WC.