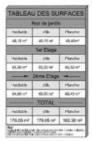

#### **Key Features**

**Price** 1 396 500 €uros

StatusSOLDLast updated30/01/2023AreaPortes Du SoleilLocationChâtel & Vallée

Village Chatel
Bedrooms 5
Bathrooms 5
Floor area 180 m²
Land area 500 m²
Detached Yes

Chalet 2 has 180 sq m of usable space (176.05 sq m habitable) and comprises;

Lower ground floor; Double garage with electric door, boiler room, main entrance with boot room, spacious double bedroom with built in cupboard, spacious shower room and separate WC, stairs leading to...

Ground floor; An impressive open plan living/dining/kitchen area of approx 50 sq m, large double bedroom with en suite shower room, spacious terrace, stairs leading to..

First floor; A spacious master bedroom (23 sq m) with ensuite shower room and balcony, 2 double bedrooms, one with en suite bathroom and balcony, one with en suite shower room, separate WC.