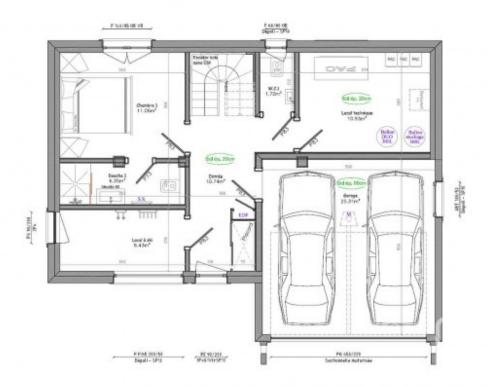

Chalet 2 has 180 sq m of usable space (176.05 sq m habitable) and comprises;

Lower ground floor; Double garage with electric door, boiler room, main entrance with boot room, spacious double bedroom with built in cupboard, spacious shower room and separate WC, stairs leading to...

## Rez de jardin