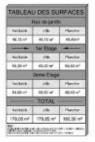

Chalet 2 has 180 sq m of usable space (176.05 sq m habitable) and comprises;

Lower ground floor; Double garage with electric door, boiler room, main entrance with boot room, spacious double bedroom with built in cupboard, spacious shower room and separate WC, stairs leading to...

Ground floor; An impressive open plan living/dining/kitchen area of approx 50 sq m, large double bedroom with en suite shower room, spacious terrace, stairs leading to..

First floor; A spacious master bedroom (23 sq m) with ensuite shower room and balcony, 2 double bedrooms, one with en suite bathroom and balcony, one with en suite shower room, separate WC.