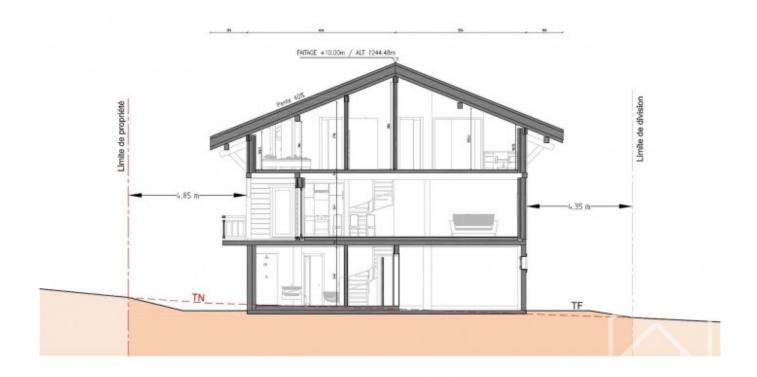

Chalet 2 has 180 sq m of usable space (176.05 sq m habitable) and comprises;

Lower ground floor; Double garage with electric door, boiler room, main entrance with boot room, spacious double bedroom with built in cupboard, spacious shower room and separate WC, stairs leading to...

Ground floor; An impressive open plan living/dining/kitchen area of approx 50 sq m, large double bedroom with en suite shower room, spacious terrace, stairs leading to..

First floor; A spacious master bedroom (23 sq m) with ensuite shower room and balcony, 2 double bedrooms, one with en suite bathroom and balcony, one with en suite shower room, separate WC.