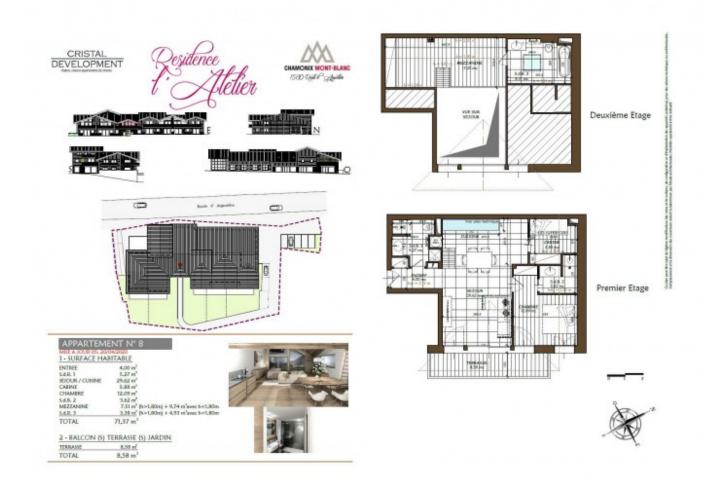

Appt. 8 presents a stylish and light duplex apartment over the first and top floors with a south-east facing terrace of 8.58m2 and a habitable surface of 71.56m2 (plus an additional 15.5m2 on the upper level). The first floor comprises an entrance, two bedrooms; one with en-suite bathroom and one cabin, a second bathroom, an open-plan living / dining area opening on to the balcony. The mezzanine and third bathroom are directly under the eaves and enjoy exposed beams and velux windows overlooking the living area. What could be better after a day on the mountain then a good old bubble bath under the stars? The mezzanine area offers ample room for additional guests to sleep, office space or TV den. Two private underground parking spaces, cave and ski locker included in the sale.