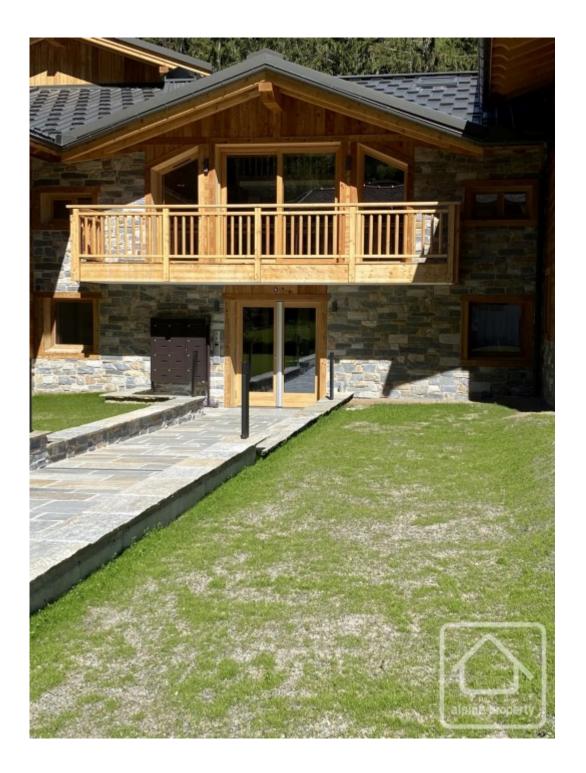

L'Atelier faces south-east overlooking the meadows and tree-covered slopes that lead down the valley to the Aiguille du Midi and Mont Blanc.

All apartments are completed to a high level finish using considered materials and design. Underfloor heating, double glazing, intercom system and satellite come as standard and each property is sold with a fully fitted kitchen, underground parking, a cave and a ski locker. Additional parking spaces are available at an additional cost.

Appt. 8 presents a stylish and light duplex apartment over the first and top floors with a south-east facing terrace of 8.58m2 and a habitable surface of 71.56m2 (plus an additional 15.5m2 on the upper level). The first floor comprises an entrance, two bedrooms; one with en-suite bathroom and one cabin, a second bathroom, an open-plan living / dining area opening on to the balcony. The mezzanine and third bathroom are directly under the eaves and enjoy exposed beams and velux windows overlooking the living area. What could be better after a day on the mountain then a good old bubble bath under the stars? The mezzanine area offers ample room for additional guests to sleep, office space or TV den. Two private underground parking spaces, cave and ski locker included in the sale.