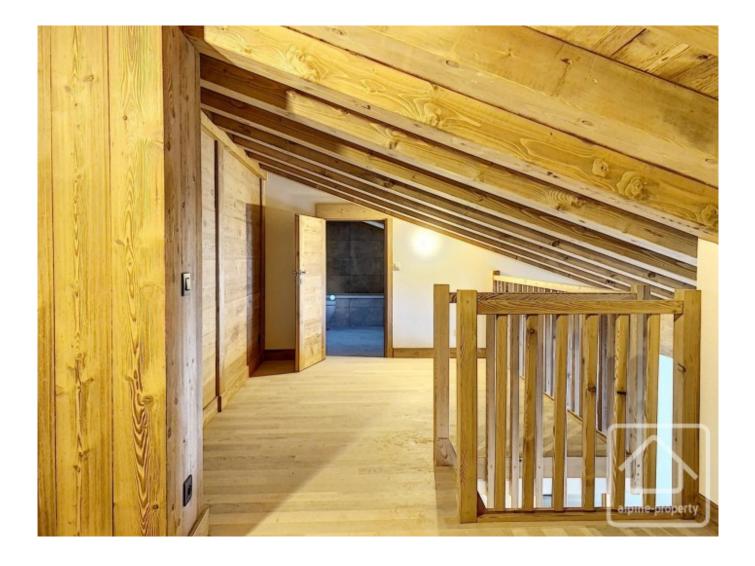

Appt. 8 presents a stylish and light duplex apartment over the first and top floors with a south-east facing terrace of 8.58m2 and a habitable surface of 71.56m2 (plus an additional 15.5m2 on the upper level). The first floor comprises an entrance, two bedrooms; one with en-suite bathroom and one cabin, a second bathroom, an open-plan living / dining area opening on to the balcony. The mezzanine and third bathroom are directly under the eaves and enjoy exposed beams and velux windows overlooking the living area. What could be better after a day on the mountain then a good old bubble bath under the stars? The mezzanine area offers ample room for additional guests to sleep, office space or TV den. Two private underground parking spaces, cave and ski locker included in the sale.