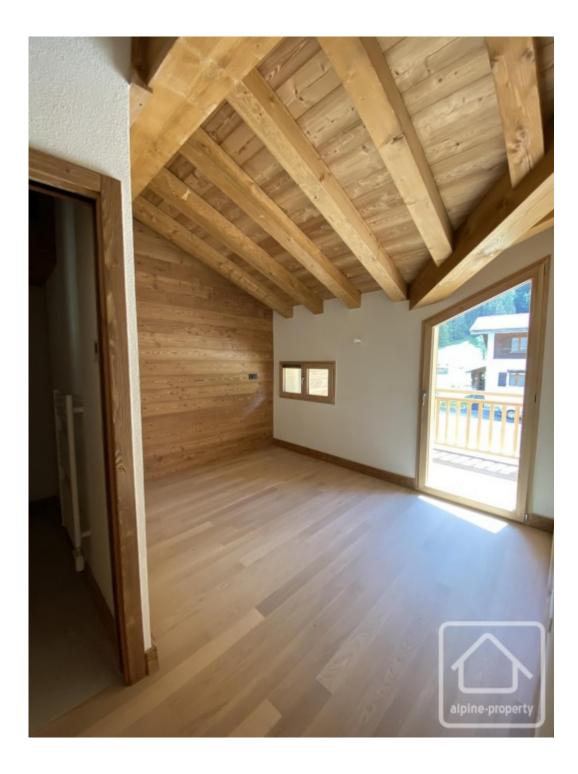

Appt. 8 presents a stylish and light duplex apartment over the first and top floors with a south-east facing terrace of 8.58m2 and a habitable surface of 71.56m2 (plus an additional 15.5m2 on the upper level). The first floor comprises an entrance, two bedrooms; one with en-suite bathroom and one cabin, a second bathroom, an open-plan living / dining area opening on to the balcony. The mezzanine and third bathroom are directly under the eaves and enjoy exposed beams and velux windows overlooking the living area. What could be better after a day on the mountain then a good old bubble bath under the stars? The mezzanine area offers ample room for additional guests to sleep, office space or TV den. Two private underground parking spaces, cave and ski locker included in the sale.