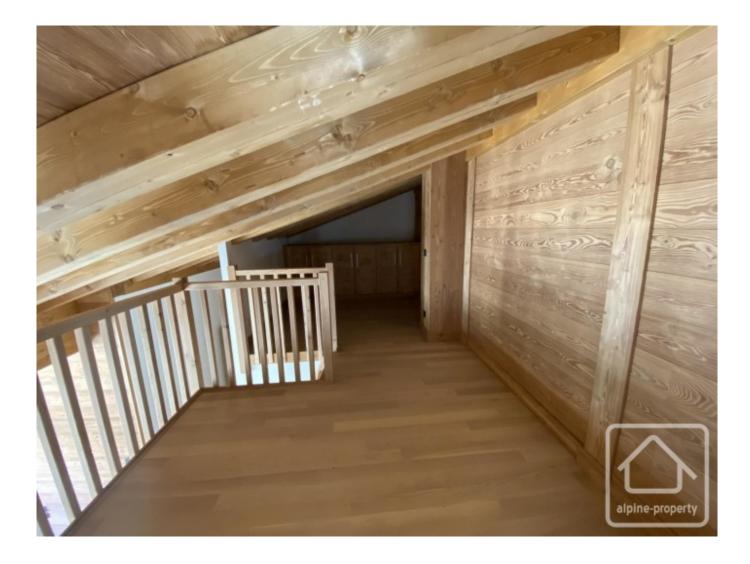

Appt. 8 presents a stylish and light duplex apartment over the first and top floors with a south-east facing terrace of 8.58m2 and a habitable surface of 71.56m2 (plus an additional 15.5m2 on the upper level). The first floor comprises an entrance, two bedrooms; one with en-suite bathroom and one cabin, a second bathroom, an open-plan living / dining area opening on to the balcony. The mezzanine and third bathroom are directly under the eaves and enjoy exposed beams and velux windows overlooking the living area. What could be better after a day on the mountain then a good old bubble bath under the stars? The mezzanine area offers ample room for additional guests to sleep, office space or TV den. Two private underground parking spaces, cave and ski locker included in the sale.