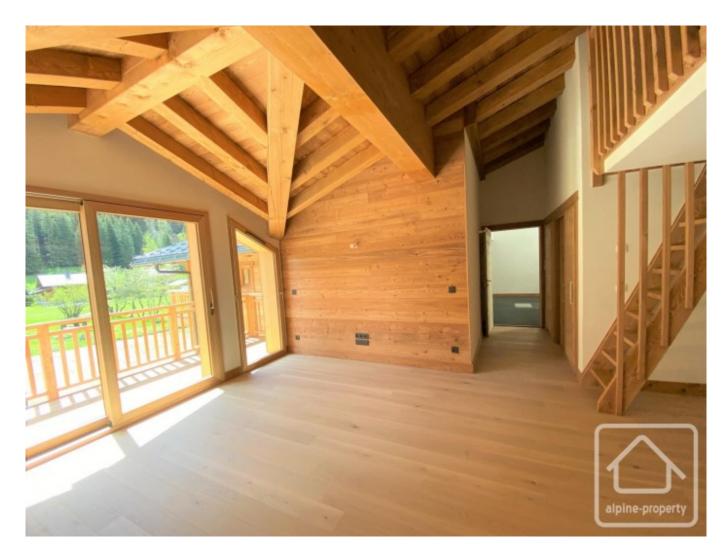

Appt. 8 presents a stylish and light duplex apartment over the first and top floors with a south-east facing terrace of 8.58m2 and a habitable surface of 71.56m2 (plus an additional 15.5m2 on the upper level). The first floor comprises an entrance, two bedrooms; one with en-suite bathroom and one cabin, a second bathroom, an open-plan living / dining area opening on to the balcony. The mezzanine and third bathroom are directly under the eaves and enjoy exposed beams and velux windows overlooking the living area. What could be better after a day on the mountain then a good old bubble bath under the stars? The mezzanine area offers ample room for additional guests to sleep, office space or TV den. Two private underground parking spaces, cave and ski locker included in the sale.