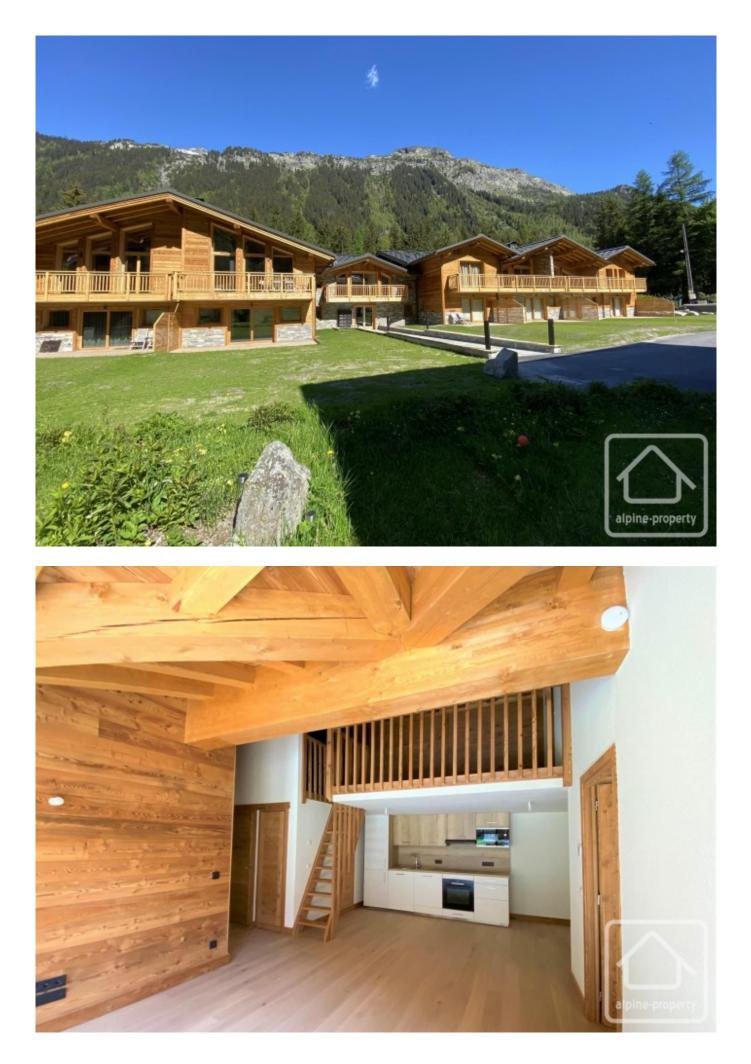

## **Property Description**

Comprised of 13 apartments and two commercial units over 3 floors, l'Atelier offers a superb location next to the cross-country ski track and minutes from the Grands Montets ski area. Public transport and local eateries are within walking distance and Argentière village with its choice of shops bars and restaurants is under 2km away.

The development is completely finished and the last available lot is available now.

The development is brought to you by Cristal in the charming area of the Grassonnets just outside the resort village of Argentière. Originally a traditional farm building , the developers have combined modern design and efficiency with Alpine charm in keeping with the picturesque surroundings.

Appt. 8 presents a stylish and light duplex apartment over the first and top floors with a south-east facing terrace of 8.58m2 and a habitable surface of 71.56m2 (plus an additional 15.5m2 on the upper level). The first floor comprises an entrance, two bedrooms; one with en-suite bathroom and one cabin, a second bathroom, an open-plan living / dining area opening on to the balcony. The mezzanine and third bathroom are directly under the eaves and enjoy exposed beams and velux windows overlooking the living area. What could be better after a day on the mountain then a good old bubble bath under the stars? The mezzanine area offers ample room for additional guests to sleep, office space or TV den. Two private underground parking spaces, cave and ski locker included in the sale.