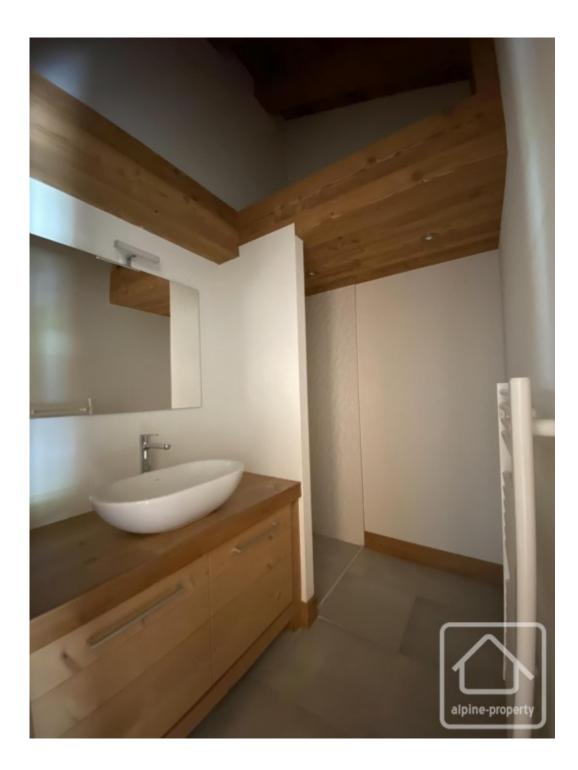

Appt. 8 presents a stylish and light duplex apartment over the first and top floors with a south-east facing terrace of 8.58m2 and a habitable surface of 71.56m2 (plus an additional 15.5m2 on the upper level). The first floor comprises an entrance, two bedrooms; one with en-suite bathroom and one cabin, a second bathroom, an open-plan living / dining area opening on to the balcony. The mezzanine and third bathroom are directly under the eaves and enjoy exposed beams and velux windows overlooking the living area. What could be better after a day on the mountain then a good old bubble bath under the stars? The mezzanine area offers ample room for additional guests to sleep, office space or TV den. Two private underground parking spaces, cave and ski locker included in the sale.