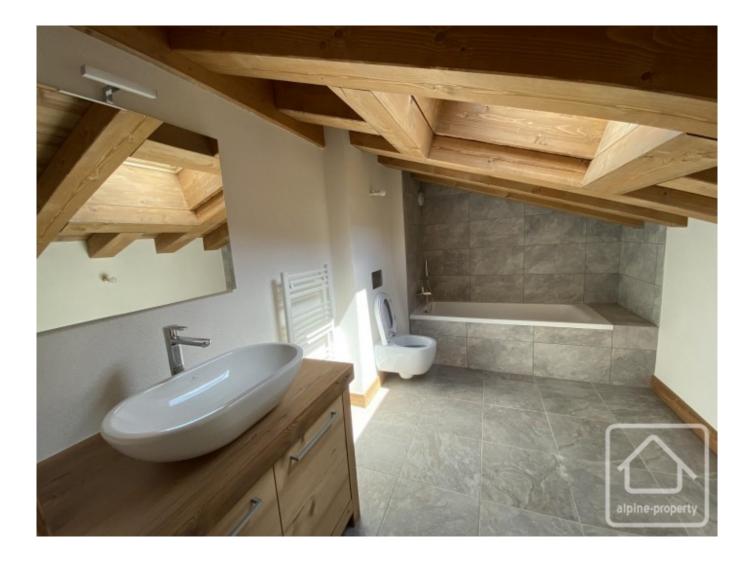

Appt. 8 presents a stylish and light duplex apartment over the first and top floors with a south-east facing terrace of 8.58m2 and a habitable surface of 71.56m2 (plus an additional 15.5m2 on the upper level). The first floor comprises an entrance, two bedrooms; one with en-suite bathroom and one cabin, a second bathroom, an open-plan living / dining area opening on to the balcony. The mezzanine and third bathroom are directly under the eaves and enjoy exposed beams and velux windows overlooking the living area. What could be better after a day on the mountain then a good old bubble bath under the stars? The mezzanine area offers ample room for additional guests to sleep, office space or TV den. Two private underground parking spaces, cave and ski locker included in the sale.