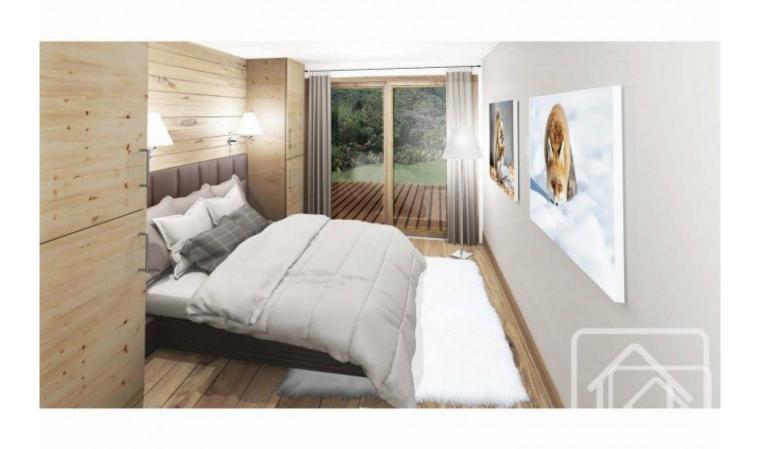

L'Atelier faces south-east overlooking the meadows and tree-covered slopes that lead down the valley to the Aiguille du Midi and Mont Blanc.

All apartments are completed to a high level finish using considered materials and design. Underfloor heating, double glazing, intercom system and satellite come as standard and each property is sold with a fully fitted kitchen, underground parking, a cave and a ski locker. Additional parking spaces are available at an additional cost.

Appt. 10&11 is a splendid dual aspect apartment benefiting from a south-east facing terrace for the earlier sun and a south-west facing balcony for those sundowner moments. It offers 3 bedrooms plus an open-plan mezzanine area ensuring maximum optimization for accommodating guests if desired. Located on the first and final floors it comprises thus: entrance, spacious open-plan dual aspect kitchen / dining / living area opening on to south-east facing terrace, master bedroom with en-suite, second double bedroom, third bedroom for bunkbeds with velux, shower room, separate WC.