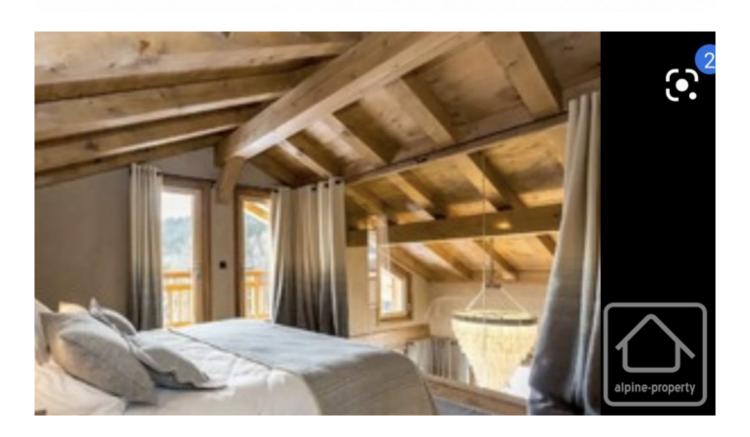

Appt. 10&11 is a splendid dual aspect apartment benefiting from a south-east facing terrace for the earlier sun and a south-west facing balcony for those sundowner moments. It offers 3 bedrooms plus an open-plan mezzanine area ensuring maximum optimization for accommodating guests if desired. Located on the first and final floors it comprises thus: entrance, spacious open-plan dual aspect kitchen / dining / living area opening on to south-east facing terrace, master bedroom with en-suite, second double bedroom, third bedroom for bunkbeds with velux, shower room, separate WC.

On the upper level an open-plan mezzanine area of 21m2 with velux overooks the open-plan living area below. Two private underground parking spaces are included in the sale, as well as a cave and ski locker.