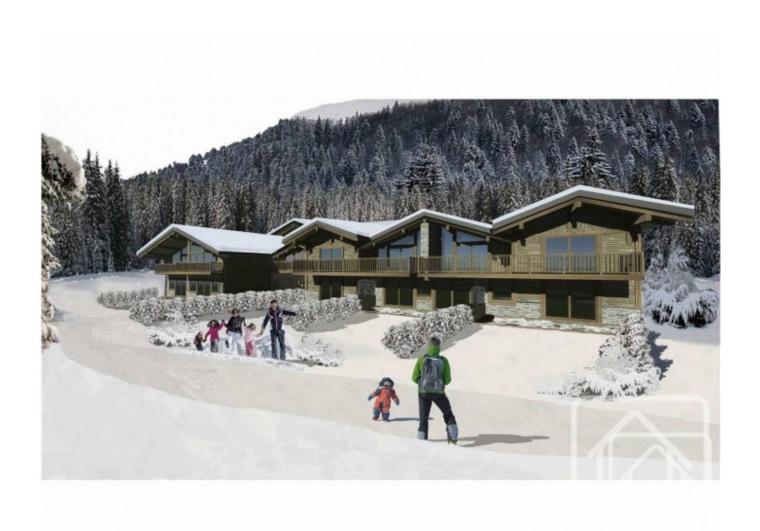

# **Property Description**

Comprised of 13 apartments and two commercial units over 3 floors, l'Atelier offers a superb location next to the cross-country ski track and minutes from the Grands Montets ski area. Public transport and local eateries are within walking distance and Argentière village with its choice of shops bars and restaurants is under 2km away.

Delivery of the first 6 apartments took place in December 2020 and the remaining lots will be delivered this March.

The development is brought to you by Cristal in the charming area of the Grassonnets just outside the resort village of Argentière. Originally a traditional farm building, the developers have combined modern design and efficiency with Alpine charm in keeping with the picturesque surroundings.

L'Atelier faces south-east overlooking the meadows and tree-covered slopes that lead down the valley to the Aiguille du Midi and Mont Blanc.

All apartments are completed to a high level finish using considered materials and design. Underfloor heating, double glazing, intercom system and satellite come as standard and each property is sold with a fully fitted kitchen, underground parking, a cave and a ski locker. Additional parking spaces are available at an additional cost.