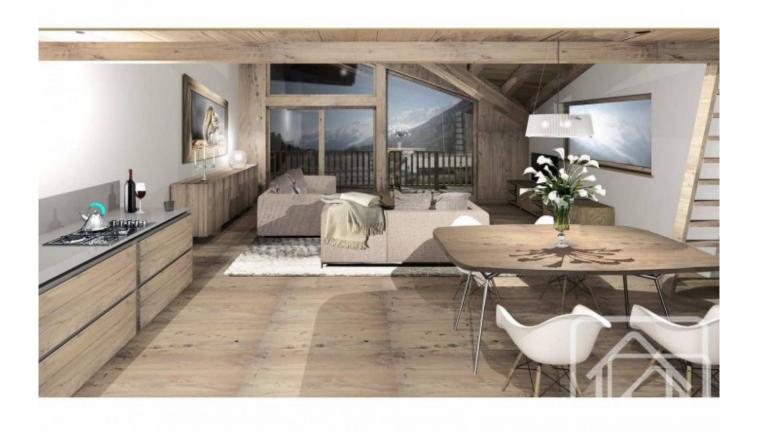

L'Atelier faces south-east overlooking the meadows and tree-covered slopes that lead down the valley to the Aiguille du Midi and Mont Blanc.

All apartments are completed to a high level finish using considered materials and design. Underfloor heating, double glazing, intercom system and satellite come as standard and each property is sold with a fully fitted kitchen, underground parking, a cave and a ski locker. Additional parking spaces are available at an additional cost.

Appt. 10&11 is a splendid dual aspect apartment benefiting from a south-east facing terrace for the earlier sun and a south-west facing balcony for those sundowner moments. It offers 3 bedrooms plus an open-plan mezzanine area ensuring maximum optimization for accommodating guests if desired. Located on the first and final floors it comprises thus: entrance, spacious open-plan dual aspect kitchen / dining / living area opening on to south-east facing terrace, master bedroom with en-suite, second double bedroom, third bedroom for bunkbeds with velux, shower room, separate WC.