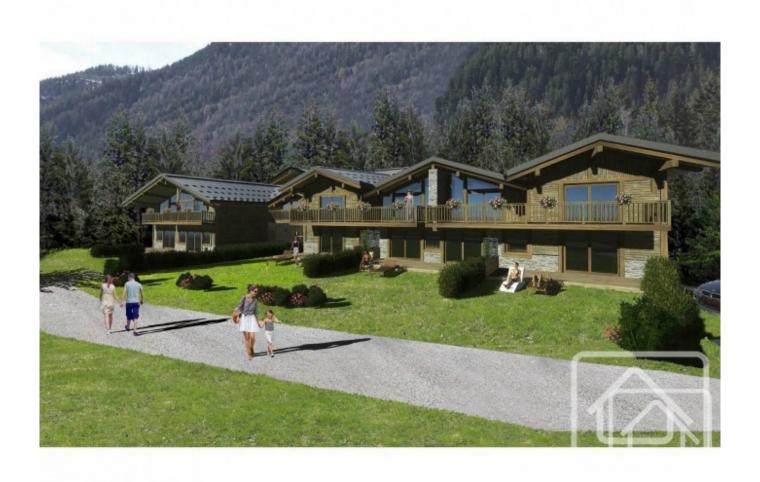

# **Property Description**

Comprised of 13 apartments and two commercial units over 3 floors, l'Atelier offers a superb location next to the cross-country ski track and minutes from the Grands Montets ski area. Public transport and local eateries are within walking distance and Argentière village with its choice of shops bars and restaurants is under 2km away.

Delivery of the first 6 apartments took place in December 2020 and the remaining lots will be delivered this March.

The development is brought to you by Cristal in the charming area of the Grassonnets just outside the resort village of Argentière. Originally a traditional farm building, the developers have combined modern design and efficiency with Alpine charm in keeping with the picturesque surroundings.

L'Atelier faces south-east overlooking the meadows and tree-covered slopes that lead down the valley to the Aiguille du Midi and Mont Blanc.

All apartments are completed to a high level finish using considered materials and design. Underfloor heating, double glazing, intercom system and satellite come as standard and each property is sold with a fully fitted kitchen, underground parking, a cave and a ski locker. Additional parking spaces are available at an additional cost.