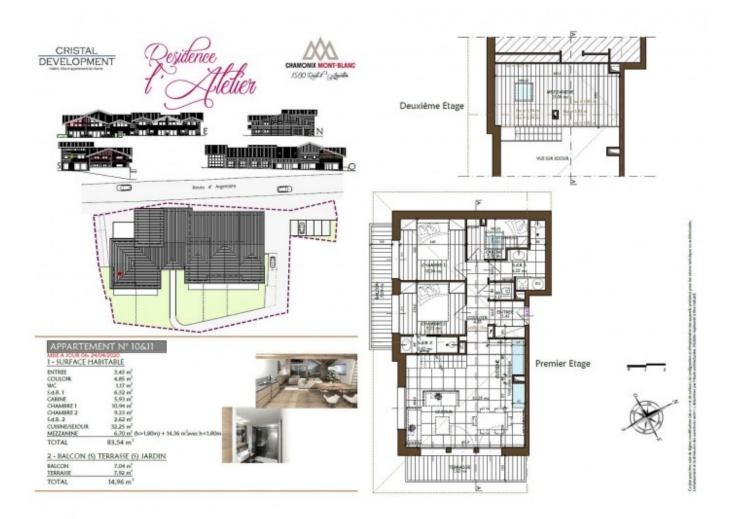

Appt. 10&11 is a splendid dual aspect apartment benefiting from a south-east facing terrace for the earlier sun and a south-west facing balcony for those sundowner moments. It offers 3 bedrooms plus an open-plan mezzanine area ensuring maximum optimization for accommodating guests if desired. Located on the first and final floors it comprises thus: entrance, spacious open-plan dual aspect kitchen / dining / living area opening on to south-east facing terrace, master bedroom with en-suite, second double bedroom, third bedroom for bunkbeds with velux, shower room, separate WC.

On the upper level an open-plan mezzanine area of 21m2 with velux overooks the open-plan living area below. Two private underground parking spaces are included in the sale, as well as a cave and ski locker.