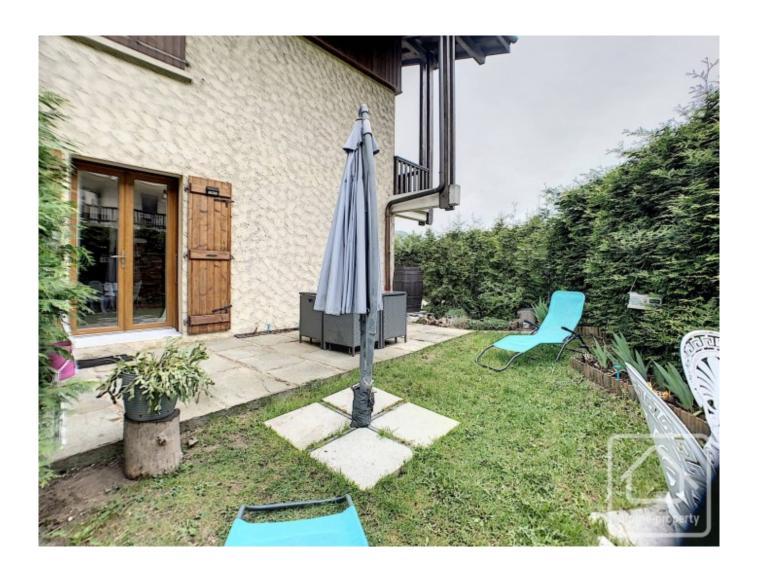

## **Property Description**

Exclusive to Alpine Property, you will be charmed by this tastefully renovated apartment.

The apartment features a large (20m2), private east facing garden – perfect for enjoying the morning sunshine with breakfast, for example. The garden has a small vegetable plot, meaning you can even hand-pick your own fresh vegetables or herbs!

The interior of the apartment comprises: entrance opening into the living space with open plan kitchen, thoughtfully designed to offer plenty of cupboard space and with doors opening directly onto the garden with it's view of the Dômes de Miage.