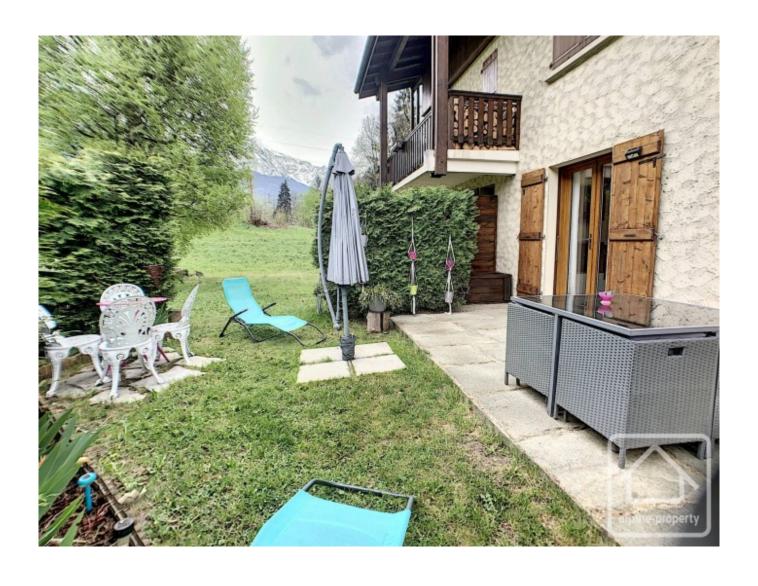

## **Property Description**

Exclusive to Alpine Property, you will be charmed by this tastefully renovated apartment.

The apartment features a large (20m2), private east facing garden – perfect for enjoying the morning sunshine with breakfast, for example. The garden has a small vegetable plot, meaning you can even hand-pick your own fresh vegetables or herbs!

The interior of the apartment comprises: entrance opening into the living space with open plan kitchen, thoughtfully designed to offer plenty of cupboard space and with doors opening directly onto the garden with it's view of the Dômes de Miage.