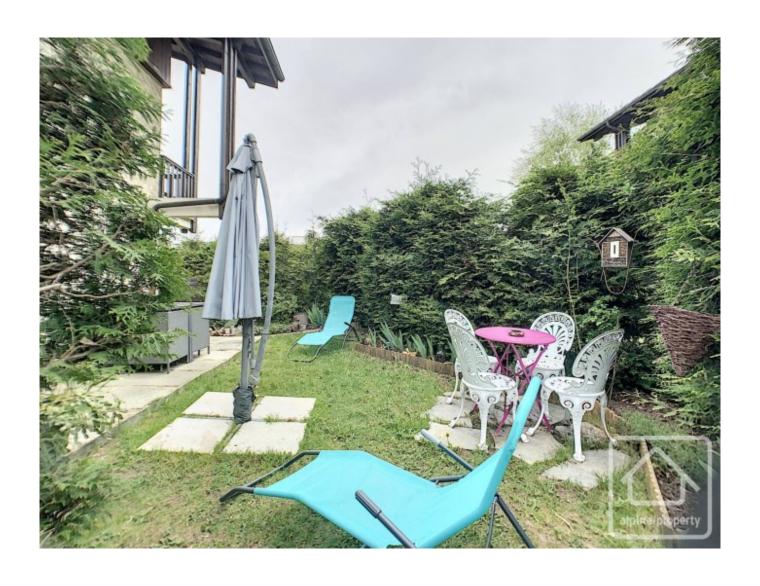

## **Property Description**

Exclusive to Alpine Property, you will be charmed by this tastefully renovated apartment.

The apartment features a large (20m2), private east facing garden – perfect for enjoying the morning sunshine with breakfast, for example. The garden has a small vegetable plot, meaning you can even hand-pick your own fresh vegetables or herbs!