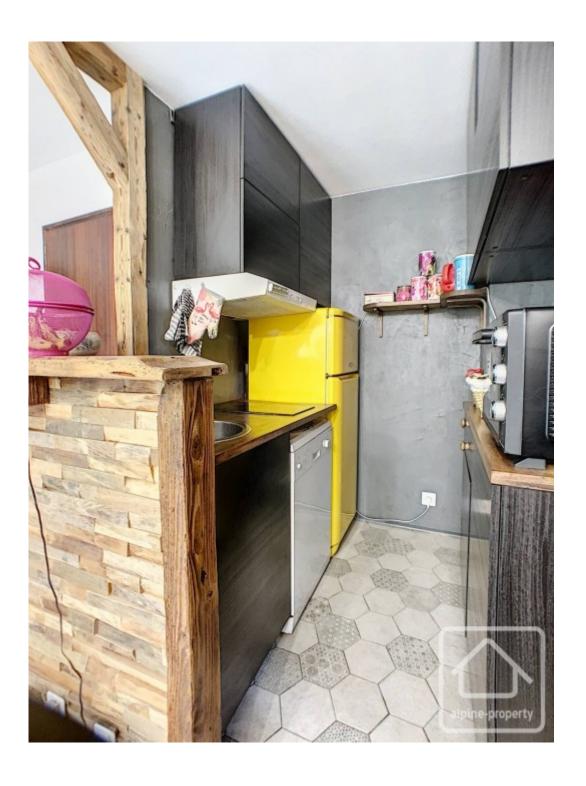

The interior of the apartment comprises: entrance opening into the living space with open plan kitchen, thoughtfully designed to offer plenty of cupboard space and with doors opening directly onto the garden with it's view of the Dômes de Miage.