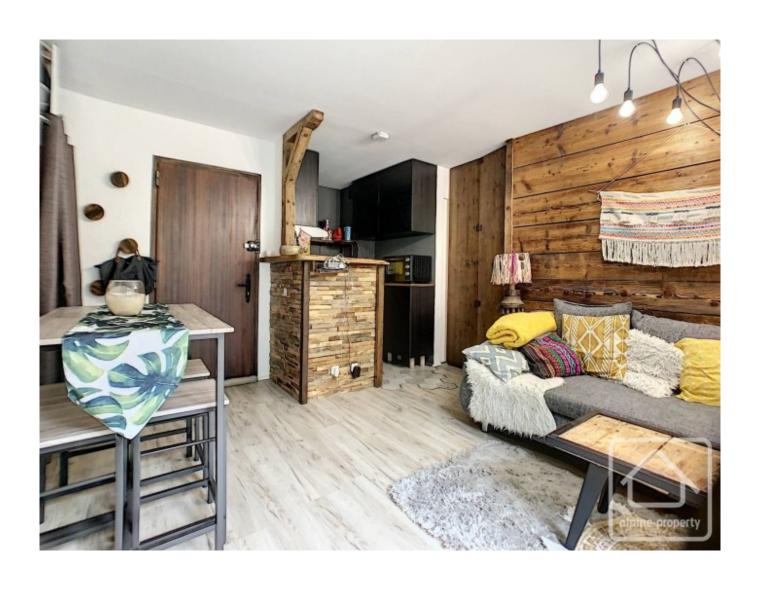

The interior of the apartment comprises: entrance opening into the living space with open plan kitchen, thoughtfully designed to offer plenty of cupboard space and with doors opening directly onto the garden with it's view of the Dômes de Miage.

Off the living space is a bedroom with dressing area and a bathroom with bath/WC.

The apartment comes with a cave (storage) on the lower ground floor, and ski locker. A large lockable garage is available for an extra 20,000€.