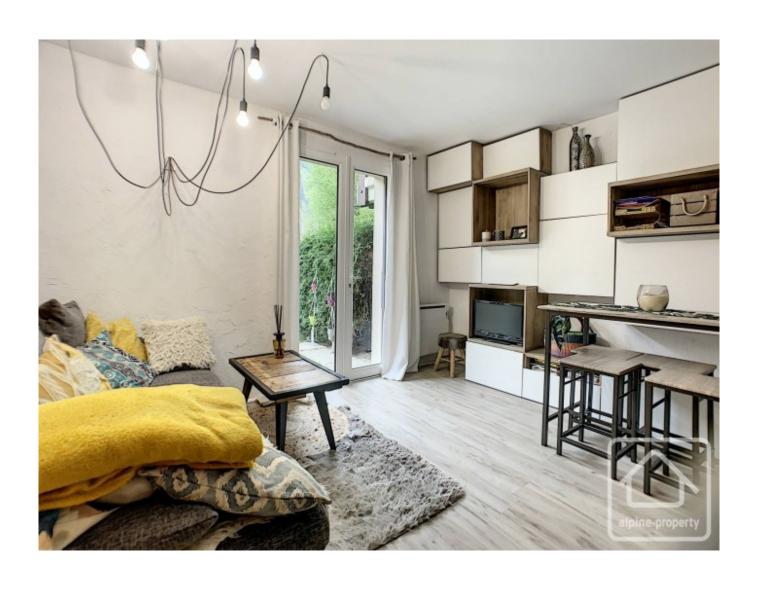

The interior of the apartment comprises: entrance opening into the living space with open plan kitchen, thoughtfully designed to offer plenty of cupboard space and with doors opening directly onto the garden with it's view of the Dômes de Miage.