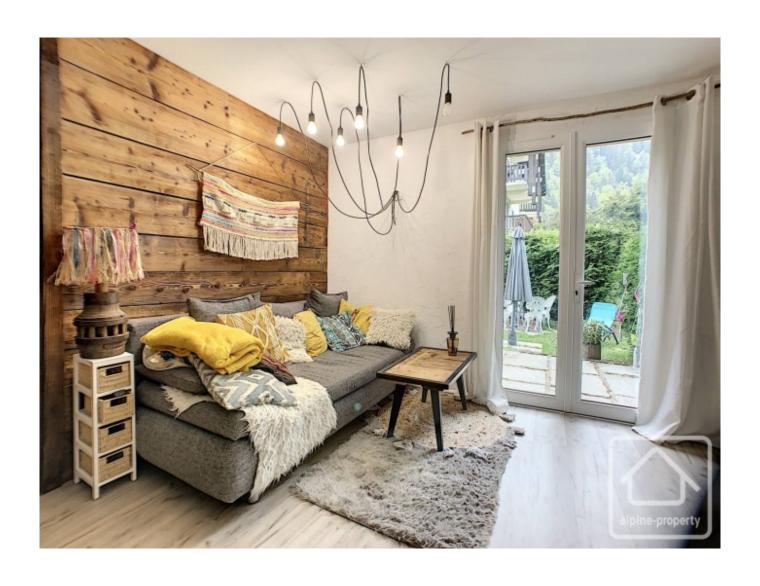

The interior of the apartment comprises: entrance opening into the living space with open plan kitchen, thoughtfully designed to offer plenty of cupboard space and with doors opening directly onto the garden with it's view of the Dômes de Miage.

Off the living space is a bedroom with dressing area and a bathroom with bath/WC.

The apartment comes with a cave (storage) on the lower ground floor, and ski locker. A large lockable garage is available for an extra 20,000€.