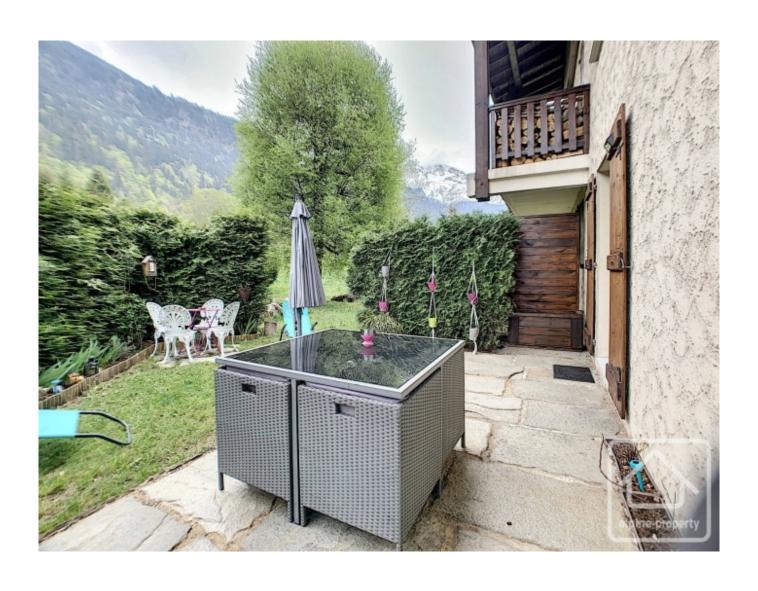

## **Property Description**

Exclusive to Alpine Property, you will be charmed by this tastefully renovated apartment.

The apartment features a large (20m2), private east facing garden – perfect for enjoying the morning sunshine with breakfast, for example. The garden has a small vegetable plot, meaning you can even hand-pick your own fresh vegetables or herbs!

The interior of the apartment comprises: entrance opening into the living space with open plan kitchen, thoughtfully designed to offer plenty of cupboard space and with doors opening directly onto the garden with it's view of the Dômes de Miage.

Off the living space is a bedroom with dressing area and a bathroom with bath/WC.

The apartment comes with a cave (storage) on the lower ground floor, and ski locker. A large lockable garage is available for an extra 20,000€.