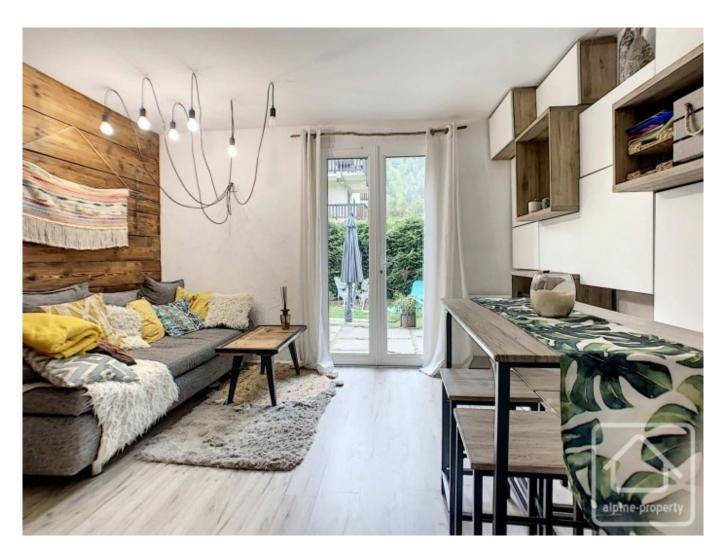

## **Property Description**

Exclusive to Alpine Property, you will be charmed by this tastefully renovated apartment.

The apartment features a large (20m2), private east facing garden – perfect for enjoying the morning sunshine with breakfast, for example. The garden has a small vegetable plot, meaning you can even hand-pick your own fresh vegetables or herbs!

The interior of the apartment comprises: entrance opening into the living space with open plan kitchen, thoughtfully designed to offer plenty of cupboard space and with doors opening directly onto the garden with it's view of the Dômes de Miage.

Off the living space is a bedroom with dressing area and a bathroom with bath/WC.

The apartment comes with a cave (storage) on the lower ground floor, and ski locker. A large lockable garage is available for an extra 20,000€.