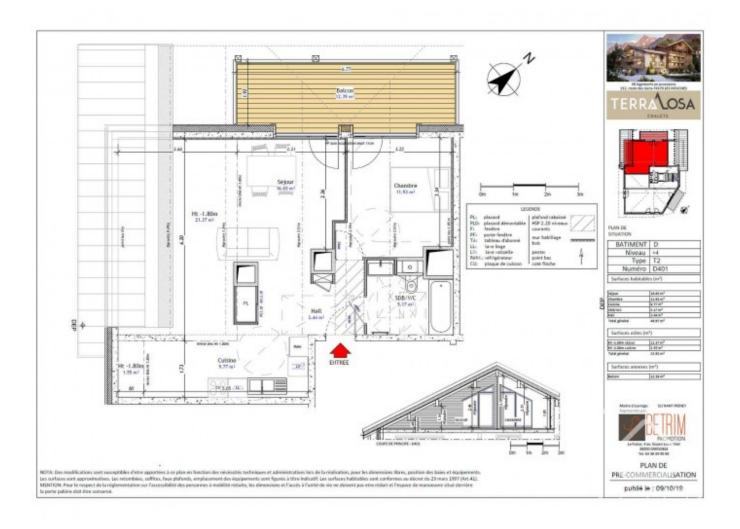

This 1 bedroom apartment is on the fourth and final floor of Chalet D and benefits from an additional 22.92m2 under the eaves bringing the total floor surface to 69.89m2. It comprises as follows; an entrance, double bedroom, bathroom with WC, open-plan kitchen / dining / living area opening on to a west-facing balcony of 12.39m2. Including the surface area under 1.8m in height the main living area enjoys a total floor area of 38.02m2.