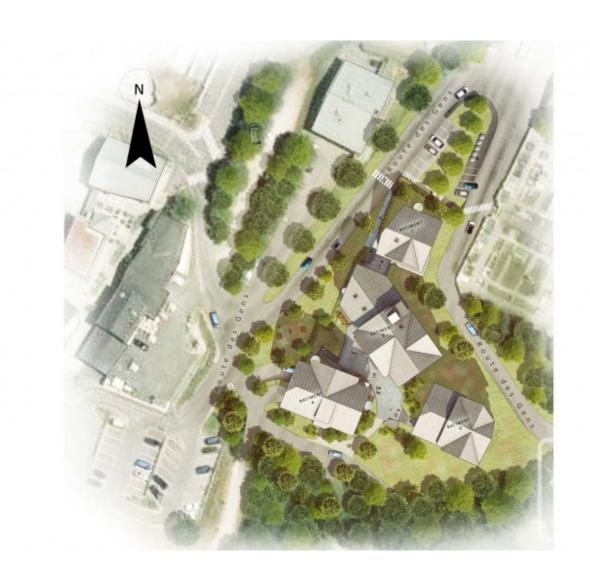

## **Property Description**

Nestled in the heart of the Mont Blanc massif, just 9km from the global capital of skiing and alpinism, the family resort of Les Houches offers panoramic views across the Chamonix peaks. Terra Losa Chalets offers 48 1 to 3 bedroom apartments across 4 tastefully designed chalets, centred around a communal green space and walking distance from the resort's main square.