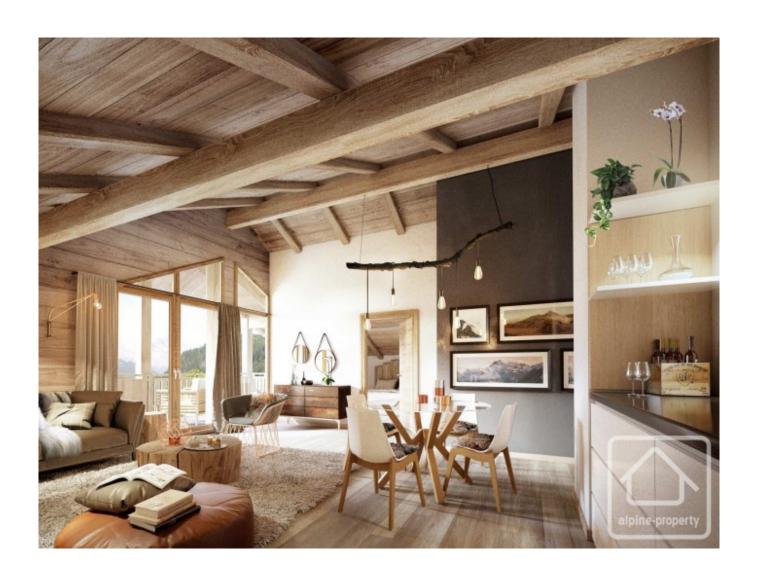

Care has been taken to ensure optimal quality of living and efficiency in this development, and the architecture blends alpine tradition with modern comfort. Each apartment has a balcony or terrace, a cave plus the option of covered parking (not included in purchase price).

Focal points include high performance energy gas heating, thermic insulation, video intercom, lifts, wood cladding, fitted carpets in the bedrooms, parquet flooring, stylish bathrooms and fitted kitchens.