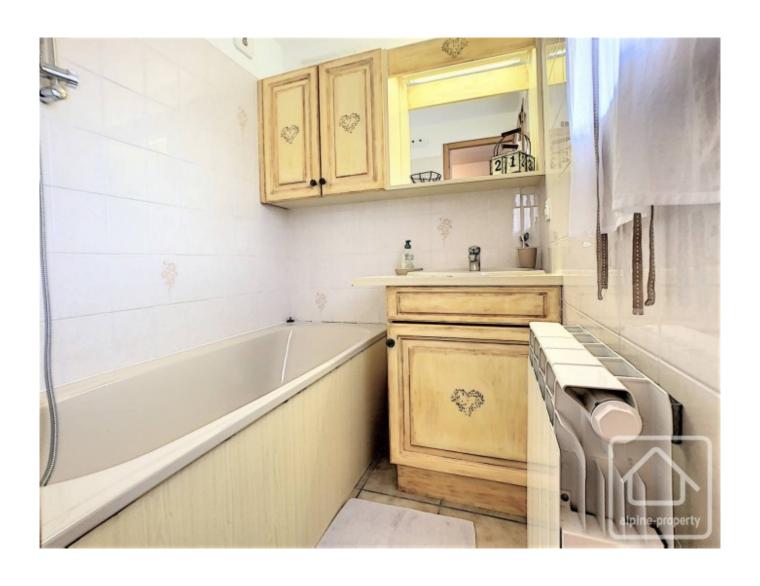

The apartment itself features a south facing balony, offering beautiful views of Mont Joly. The living/dining space is a good size and comfortably accommodates a sofa and dining table. The kitchen area is functional and well laid out. Off a small corridor is the bedroom, the bathroom, with bath, and a separate WC.