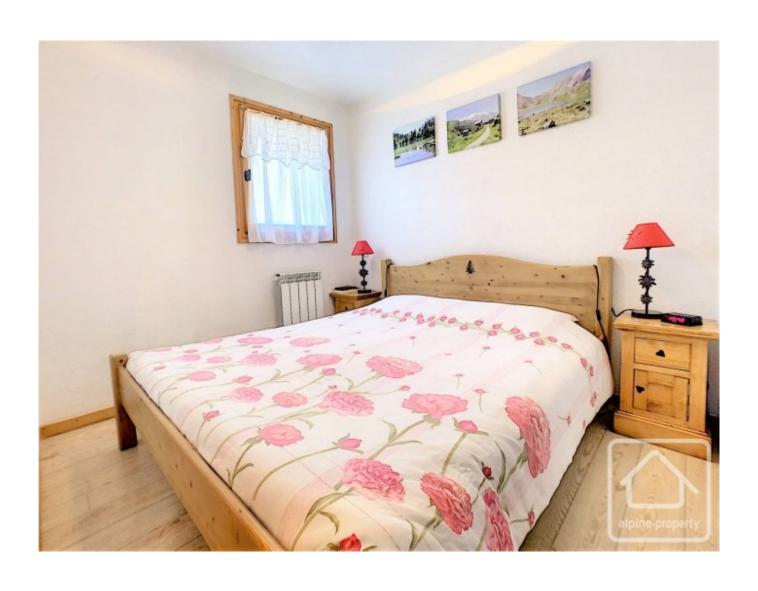

The apartment itself features a south facing balony, offering beautiful views of Mont Joly. The living/dining space is a good size and comfortably accommodates a sofa and dining table. The kitchen area is functional and well laid out. Off a small corridor is the bedroom, the bathroom, with bath, and a separate WC.