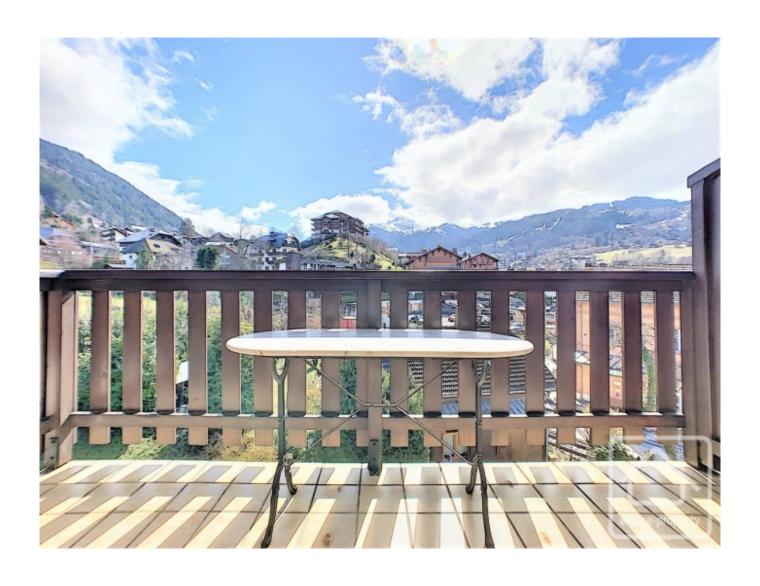

The apartment itself features a south facing balony, offering beautiful views of Mont Joly. The living/dining space is a good size and comfortably accommodates a sofa and dining table. The kitchen area is functional and well laid out. Off a small corridor is the bedroom, the bathroom, with bath, and a separate WC.