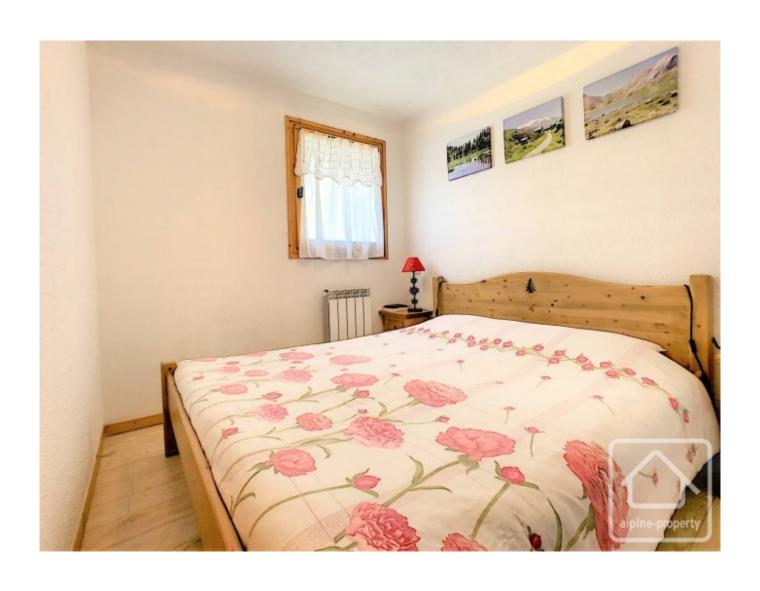

The apartment itself features a south facing balony, offering beautiful views of Mont Joly. The living/dining space is a good size and comfortably accommodates a sofa and dining table. The kitchen area is functional and well laid out. Off a small corridor is the bedroom, the bathroom, with bath, and a separate WC.