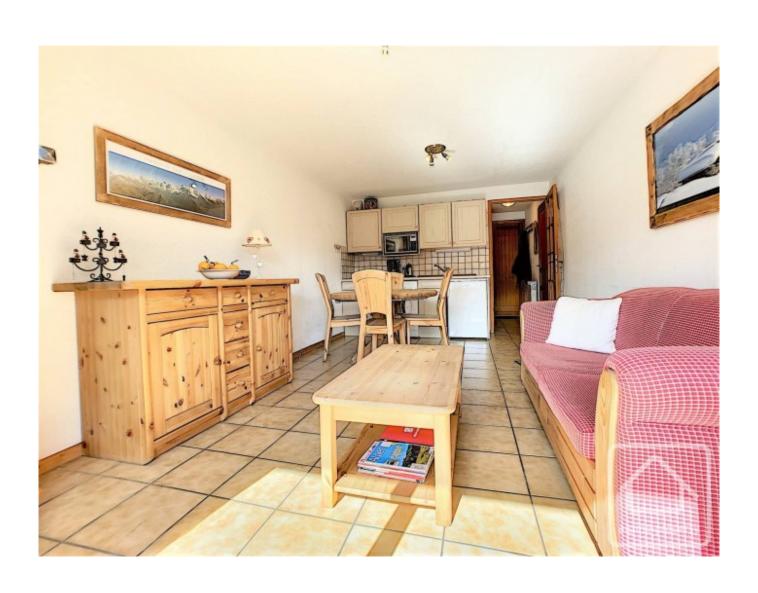

The apartment itself features a south facing balony, offering beautiful views of Mont Joly. The living/dining space is a good size and comfortably accommodates a sofa and dining table. The kitchen area is functional and well laid out. Off a small corridor is the bedroom, the bathroom, with bath, and a separate WC.