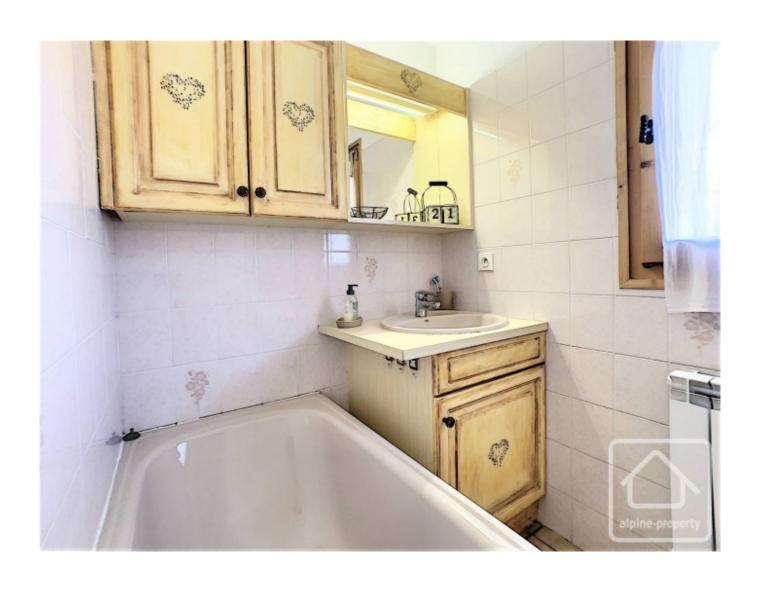

The apartment itself features a south facing balony, offering beautiful views of Mont Joly. The living/dining space is a good size and comfortably accommodates a sofa and dining table. The kitchen area is functional and well laid out. Off a small corridor is the bedroom, the bathroom, with bath, and a separate WC.