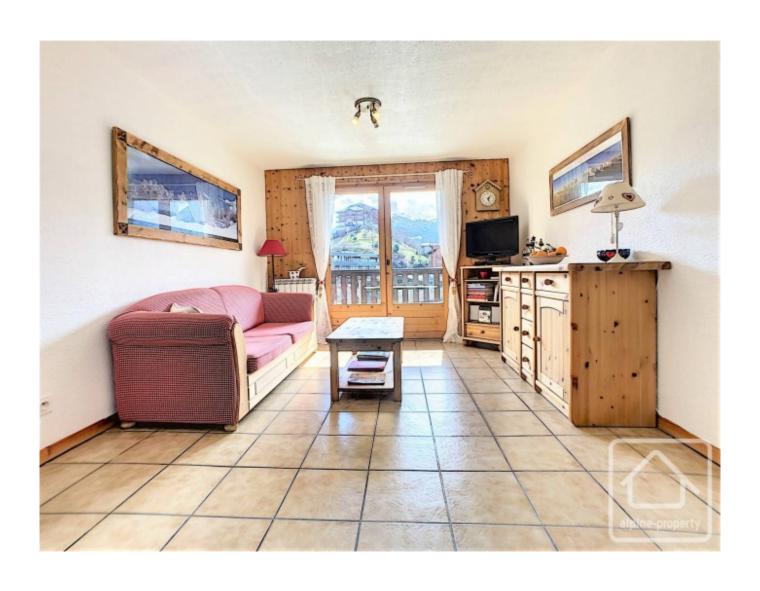

## **Property Description**

Exclusive to Alpine Property, this one bedroom apartment is situated in one of the most attractive and historic parts of Saint-Gervais.

Constructed in 1992, the building is conveniently located, in the heart of the village, close to all the amenities so you will find everything you need, within easy reach. The building is well maintained and the façades were renovated 3 years ago. It is worth noting that the co-pro charges are carefully managed to accurately reflect maintenance costs.

The apartment itself features a south facing balony, offering beautiful views of Mont Joly. The living/dining space is a good size and comfortably accommodates a sofa and dining table. The kitchen area is functional and well laid out. Off a small corridor is the bedroom, the bathroom, with bath, and a separate WC.