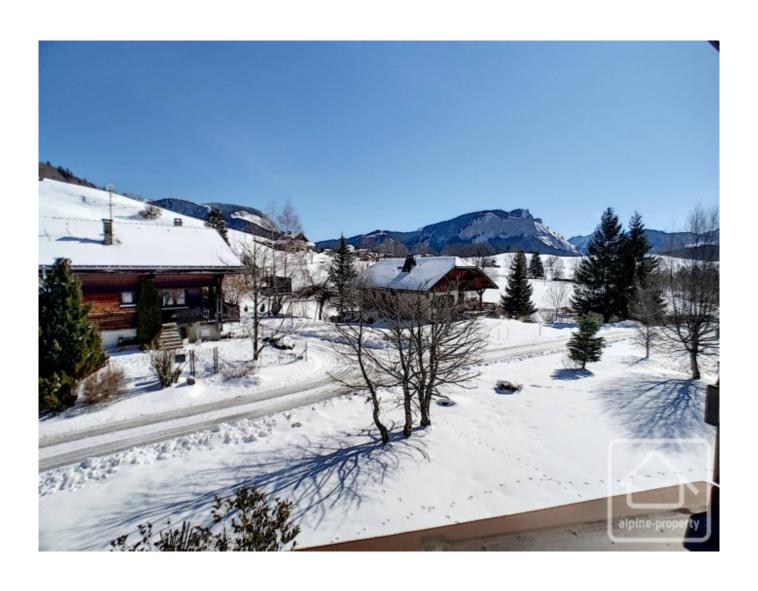

## **Property Description**

Built in 2000, this bright airy chalet is located on flat land in a gloriously sunny spot with mountain views from every side. This property is priced to reflect that it needs some refreshing.

The level garden of 900m2 surrounds the property with views towards Hirementaz, Nifflon and the Roc d'Enfer.

The property is heated by electric radiators and is connected to mains drains. Outside there is a substantial car port, the land surrounds the chalet, part of the garden is fenced making it ideal for children and/or animals. The access road services a small 'lotissement' so passing traffic would mainly be neighbours.

The nearest skiing is the popular resort of Hirmentaz less than 3mins drive, with the Roc d'Enfer circuit 10mins away and Sommand/Pras de Lys only 25mins drive. Les Portes du Soleil is 45mins away. Geneva centre is 35mins, the airport 50mins, Annecy 55mins and Thonon-les-Bains and the lakeside only 25mins. The thriving villages of Lullin, Bellevaux (3km) and Habere-Poche are close, with all the commerce you need and there are plenty of schools nearby.