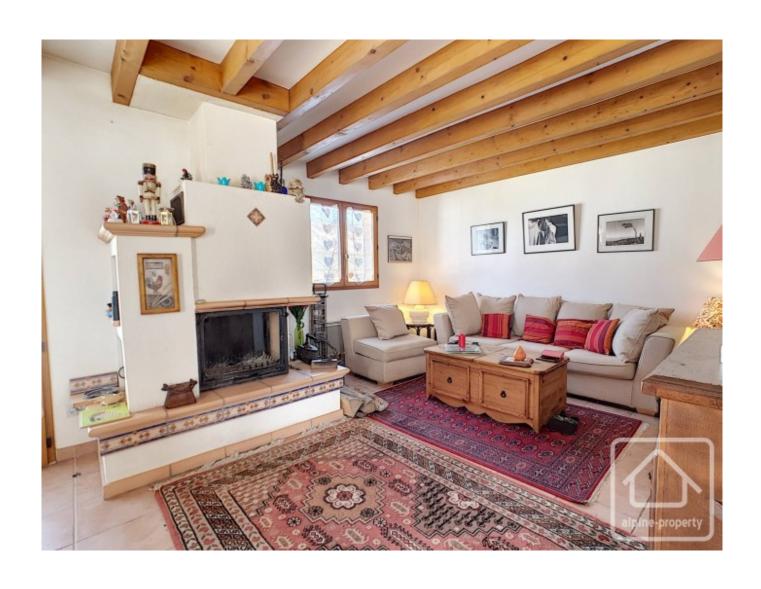

## **Property Description**

Built in 2000, this bright airy chalet is located on flat land in a gloriously sunny spot with mountain views from every side. This property is priced to reflect that it needs some refreshing.

On the ground floor, the front door opens to a small hall with separate WC, glass doors lead into the large open plan living room/kitchen/diner with a central fireplace. Two French windows open to the garden. Also on this level, the original garage has been turned into a second sitting room with a laundry/storage area behind. On the first floor there 3 double bedrooms, a bathroom and a 4th converted room over the garage.