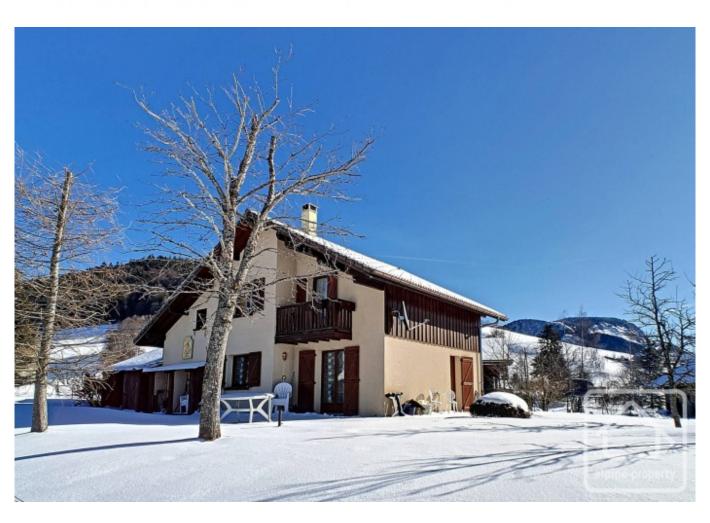

## **Chalet des Parchys**

Bellevaux, Vallée Du Brevon, Alpes du Léman

295 000 €uros

## **Property Description**

Built in 2000, this bright airy chalet is located on flat land in a gloriously sunny spot with mountain views from every side. This property is priced to reflect that it needs some refreshing.

The level garden of 900m2 surrounds the property with views towards Hirementaz, Nifflon and the Roc d'Enfer.

The property is heated by electric radiators and is connected to mains drains. Outside there is a substantial car port, the land surrounds the chalet, part of the garden is fenced making it ideal for children and/or animals. The access road services a small 'lotissement' so passing traffic would mainly be neighbours.