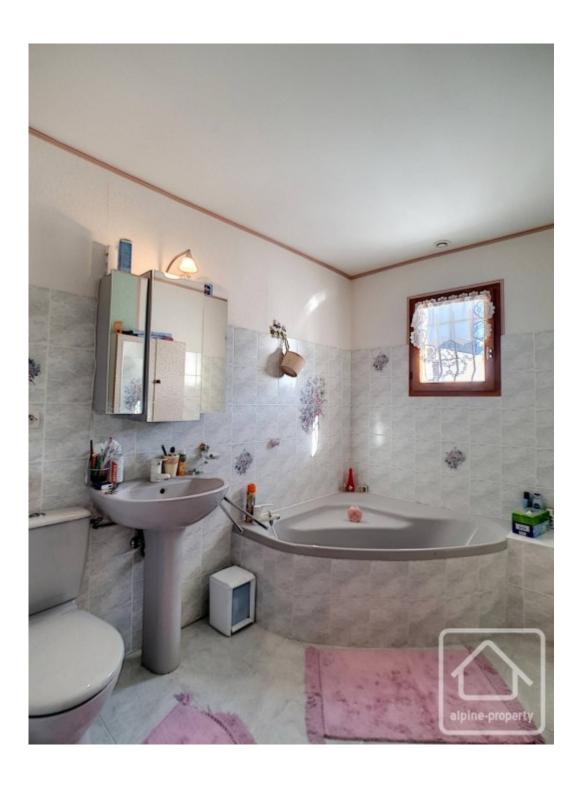

On the ground floor, the front door opens to a small hall with separate WC, glass doors lead into the large open plan living room/kitchen/diner with a central fireplace. Two French windows open to the garden. Also on this level, the original garage has been turned into a second sitting room with a laundry/storage area behind. On the first floor there 3 double bedrooms, a bathroom and a 4th converted room over the garage.