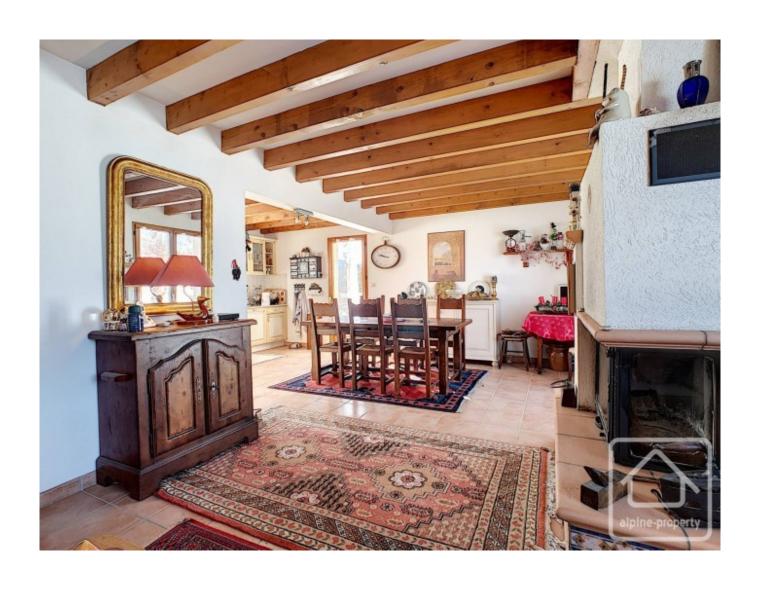

On the ground floor, the front door opens to a small hall with separate WC, glass doors lead into the large open plan living room/kitchen/diner with a central fireplace. Two French windows open to the garden. Also on this level, the original garage has been turned into a second sitting room with a laundry/storage area behind. On the first floor there 3 double bedrooms, a bathroom and a 4th converted room over the garage.