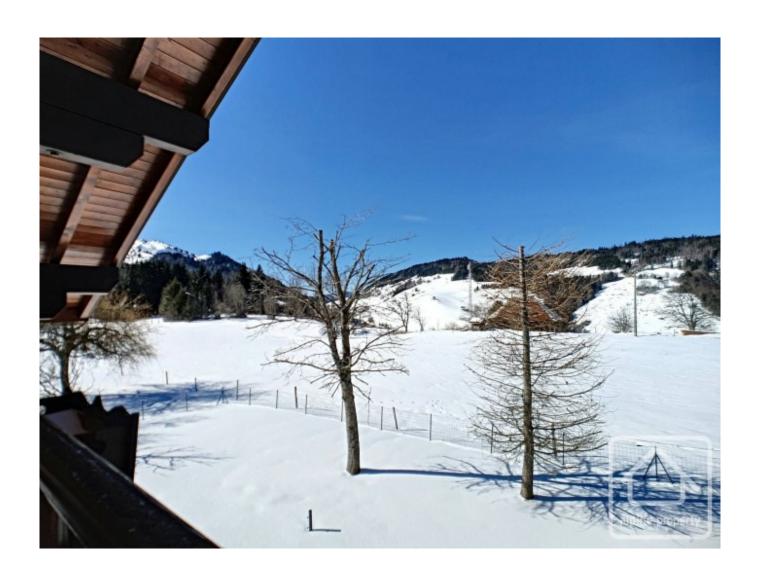

## **Property Description**

Built in 2000, this bright airy chalet is located on flat land in a gloriously sunny spot with mountain views from every side. This property is priced to reflect that it needs some refreshing.

The level garden of 900m2 surrounds the property with views towards Hirementaz, Nifflon and the Roc d'Enfer.

The property is heated by electric radiators and is connected to mains drains. Outside there is a substantial car port, the land surrounds the chalet, part of the garden is fenced making it ideal for children and/or animals. The access road services a small 'lotissement' so passing traffic would mainly be neighbours.

The nearest skiing is the popular resort of Hirmentaz less than 3mins drive, with the Roc d'Enfer circuit 10mins away and Sommand/Pras de Lys only 25mins drive. Les Portes du Soleil is 45mins away. Geneva centre is 35mins, the airport 50mins, Annecy 55mins and Thonon-les-Bains and the lakeside only 25mins. The thriving villages of Lullin, Bellevaux (3km) and Habere-Poche are close, with all the commerce you need and there are plenty of schools nearby.