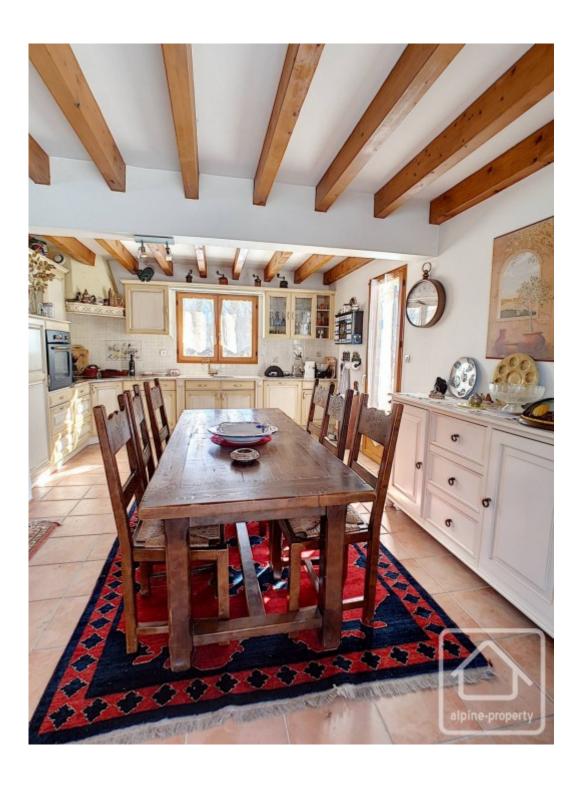

On the ground floor, the front door opens to a small hall with separate WC, glass doors lead into the large open plan living room/kitchen/diner with a central fireplace. Two French windows open to the garden. Also on this level, the original garage has been turned into a second sitting room with a laundry/storage area behind. On the first floor there 3 double bedrooms, a bathroom and a 4th converted room over the garage.