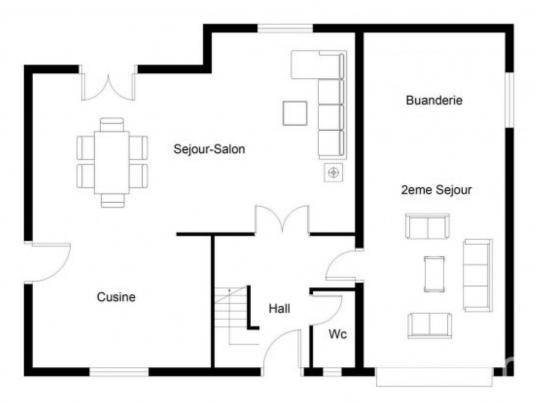

On the ground floor, the front door opens to a small hall with separate WC, glass doors lead into the large open plan living room/kitchen/diner with a central fireplace. Two French windows open to the garden. Also on this level, the original garage has been turned into a second sitting room with a laundry/storage area behind. On the first floor there 3 double bedrooms, a bathroom and a 4th converted room over the garage.

REZ-DE-CHAUSSÉE

PREMIER ÉTAGE