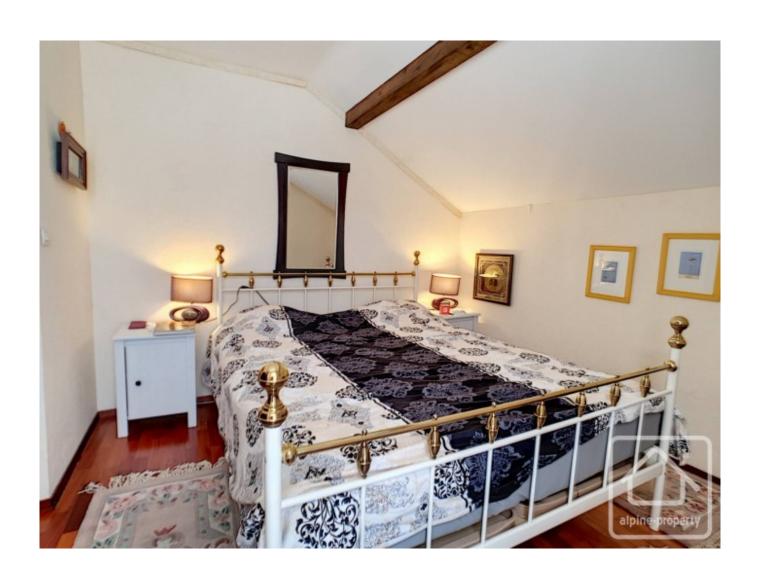

On the ground floor, the front door opens to a small hall with separate WC, glass doors lead into the large open plan living room/kitchen/diner with a central fireplace. Two French windows open to the garden. Also on this level, the original garage has been turned into a second sitting room with a laundry/storage area behind. On the first floor there 3 double bedrooms, a bathroom and a 4th converted room over the garage.