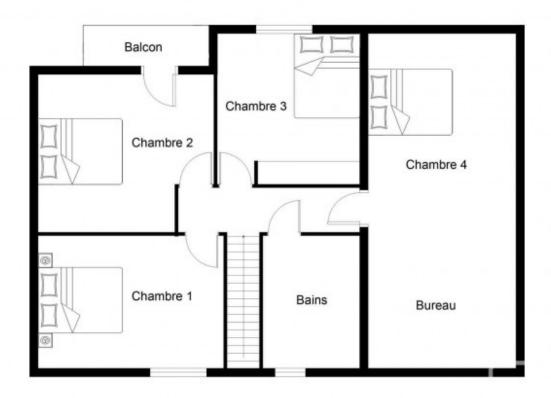

On the ground floor, the front door opens to a small hall with separate WC, glass doors lead into the large open plan living room/kitchen/diner with a central fireplace. Two French windows open to the garden. Also on this level, the original garage has been turned into a second sitting room with a laundry/storage area behind. On the first floor there 3 double bedrooms, a bathroom and a 4th converted room over the garage.

REZ-DE-CHAUSSÉE

PREMIER ÉTAGE