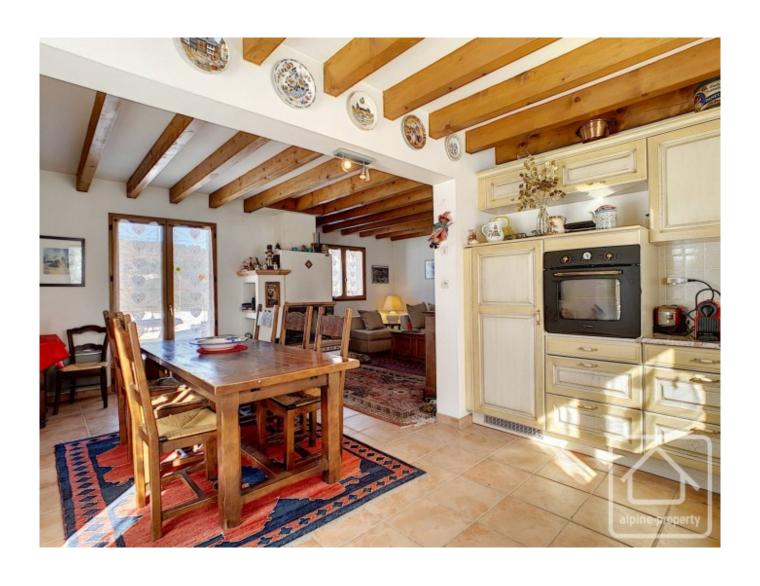

On the ground floor, the front door opens to a small hall with separate WC, glass doors lead into the large open plan living room/kitchen/diner with a central fireplace. Two French windows open to the garden. Also on this level, the original garage has been turned into a second sitting room with a laundry/storage area behind. On the first floor there 3 double bedrooms, a bathroom and a 4th converted room over the garage.