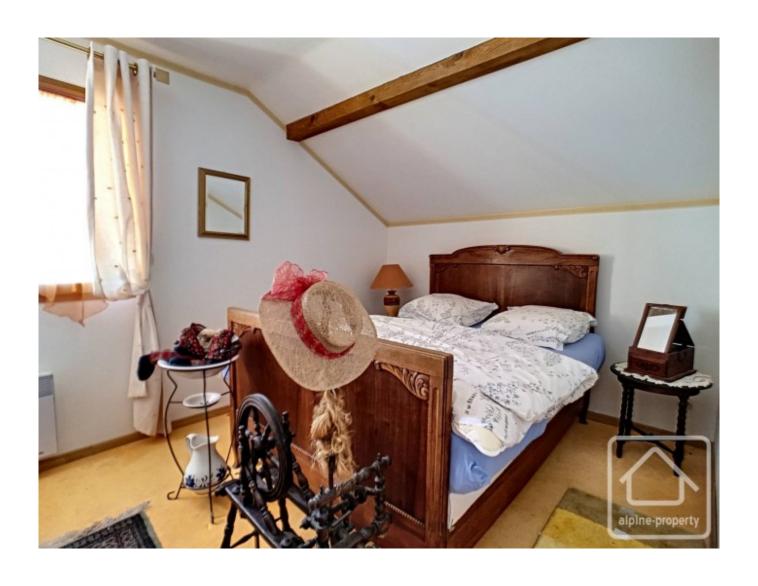

On the ground floor, the front door opens to a small hall with separate WC, glass doors lead into the large open plan living room/kitchen/diner with a central fireplace. Two French windows open to the garden. Also on this level, the original garage has been turned into a second sitting room with a laundry/storage area behind. On the first floor there 3 double bedrooms, a bathroom and a 4th converted room over the garage.