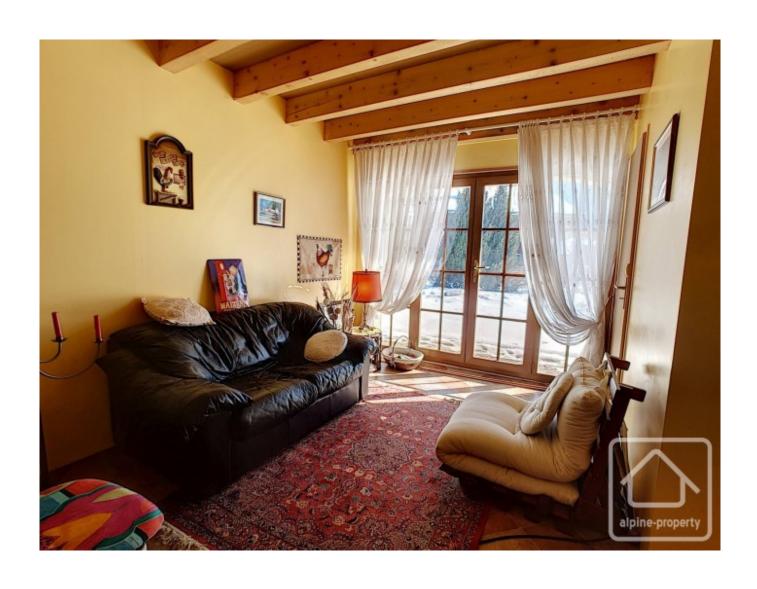

On the ground floor, the front door opens to a small hall with separate WC, glass doors lead into the large open plan living room/kitchen/diner with a central fireplace. Two French windows open to the garden. Also on this level, the original garage has been turned into a second sitting room with a laundry/storage area behind. On the first floor there 3 double bedrooms, a bathroom and a 4th converted room over the garage.