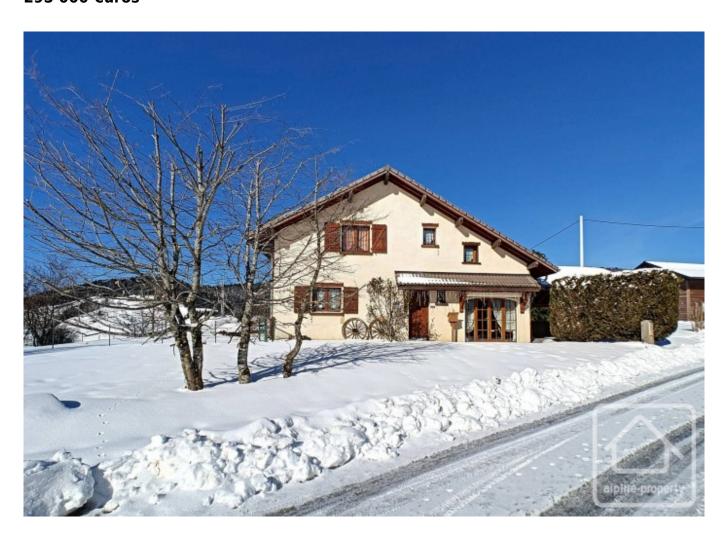

## **Chalet des Parchys**

Bellevaux, Vallée Du Brevon, Alpes du Léman

295 000 €uros

## **Property Description**

Built in 2000, this bright airy chalet is located on flat land in a gloriously sunny spot with mountain views from every side. This property is priced to reflect that it needs some refreshing.