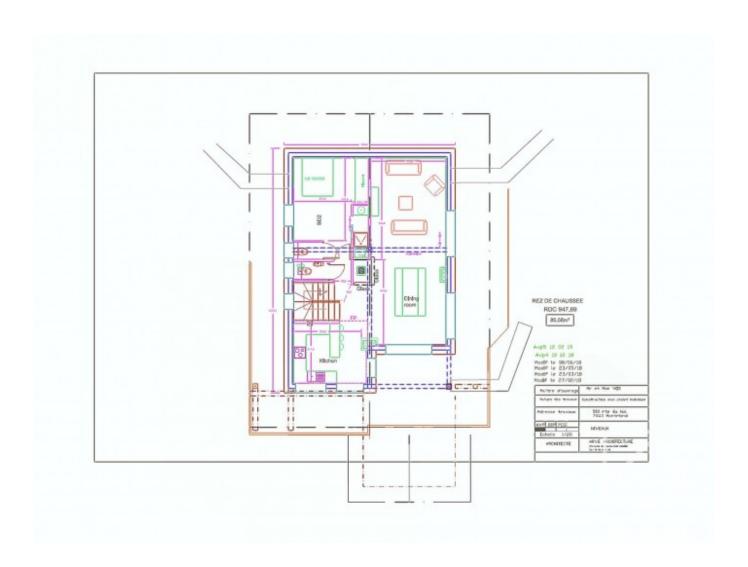

The choice of builder, and much of the design of the chalet, will be in the hands of the new owner of the land, but architects' drawings prepared for planning purposes give a clear idea of the delightful space that could be created on this plot!

The plans envisage a chalet laid out over three floors, with a fantastic master bedroom suite with terrace at garden-level, and a vast open living space leading onto a balcony terrace on the middle floor. In addition to the parental suite, another five bedrooms are planned, one on the middle floor and four on the top floor, each with private bathroom facilities. This stunning chalet also has room for plenty of storage, both in the chalet itself and in the garage, and all practicalities are catered for by the spacious entrance hall, and the separate laundry and boiler room areas.