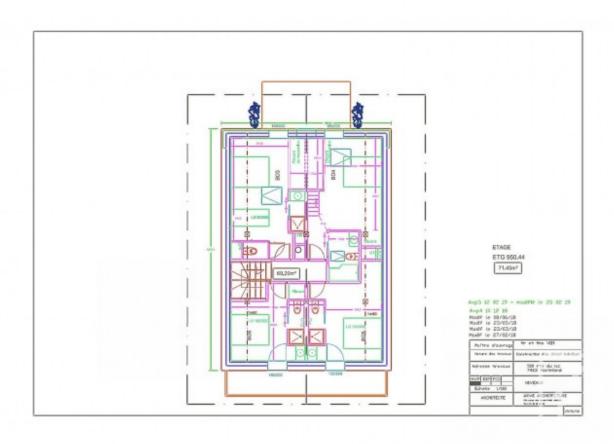

The choice of builder, and much of the design of the chalet, will be in the hands of the new owner of the land, but architects' drawings prepared for planning purposes give a clear idea of the delightful space that could be created on this plot!

The plans envisage a chalet laid out over three floors, with a fantastic master bedroom suite with terrace at garden-level, and a vast open living space leading onto a balcony terrace on the middle floor. In addition to the parental suite, another five bedrooms are planned, one on the middle floor and four on the top floor, each with private bathroom facilities. This stunning chalet also has room for plenty of storage, both in the chalet itself and in the garage, and all practicalities are catered for by the spacious entrance hall, and the separate laundry and boiler room areas.