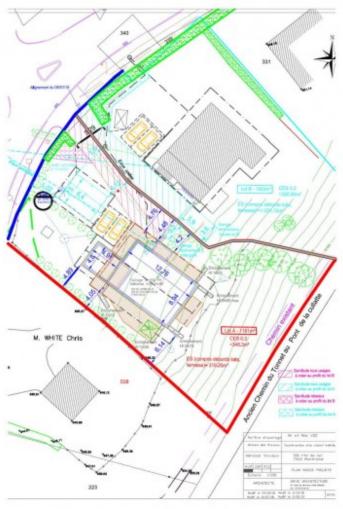

The plot is a generous one of 1161m2, nestled in the side of the mountain and in full sunshine from midday onwards. Planning consent to build a bespoke chalet of around 200m2 is included in the price.

The choice of builder, and much of the design of the chalet, will be in the hands of the new owner of the land, but architects' drawings prepared for planning purposes give a clear idea of the delightful space that could be created on this plot!