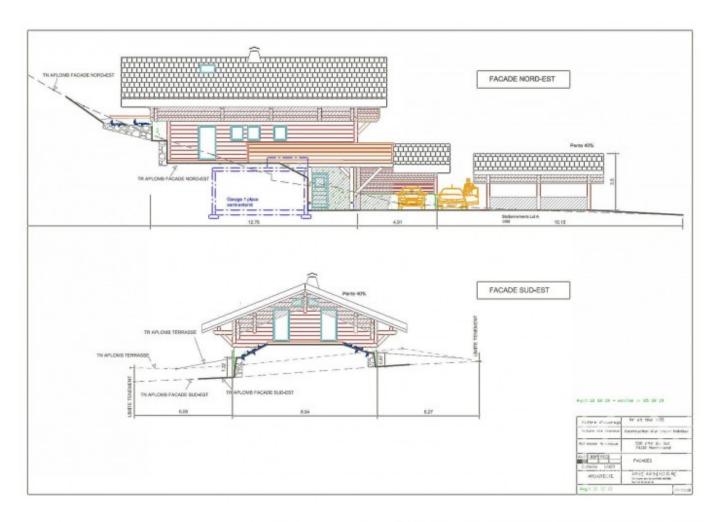

The choice of builder, and much of the design of the chalet, will be in the hands of the new owner of the land, but architects' drawings prepared for planning purposes give a clear idea of the delightful space that could be created on this plot!

The plans envisage a chalet laid out over three floors, with a fantastic master bedroom suite with terrace at garden-level, and a vast open living space leading onto a balcony terrace on the middle floor. In addition to the parental suite, another five bedrooms are planned, one on the middle floor and four on the top floor, each with private bathroom facilities. This stunning chalet also has room for plenty of storage, both in the chalet itself and in the garage, and all practicalities are catered for by the spacious entrance hall, and the separate laundry and boiler room areas.