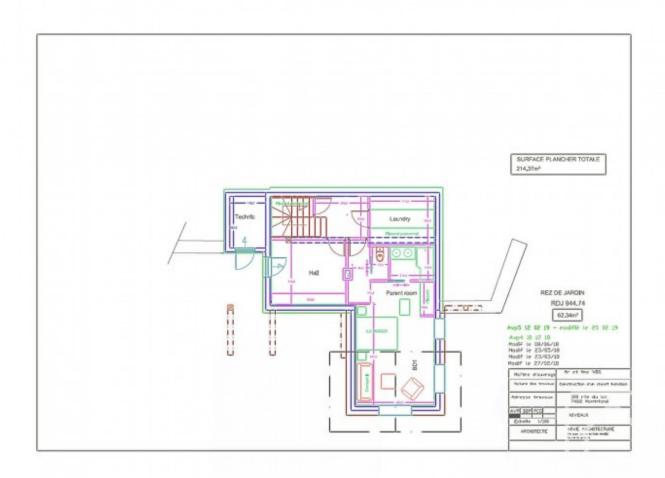

The choice of builder, and much of the design of the chalet, will be in the hands of the new owner of the land, but architects' drawings prepared for planning purposes give a clear idea of the delightful space that could be created on this plot!

The plans envisage a chalet laid out over three floors, with a fantastic master bedroom suite with terrace at garden-level, and a vast open living space leading onto a balcony terrace on the middle floor. In addition to the parental suite, another five bedrooms are planned, one on the middle floor and four on the top floor, each with private bathroom facilities. This stunning chalet also has room for plenty of storage, both in the chalet itself and in the garage, and all practicalities are catered for by the spacious entrance hall, and the separate laundry and boiler room areas.