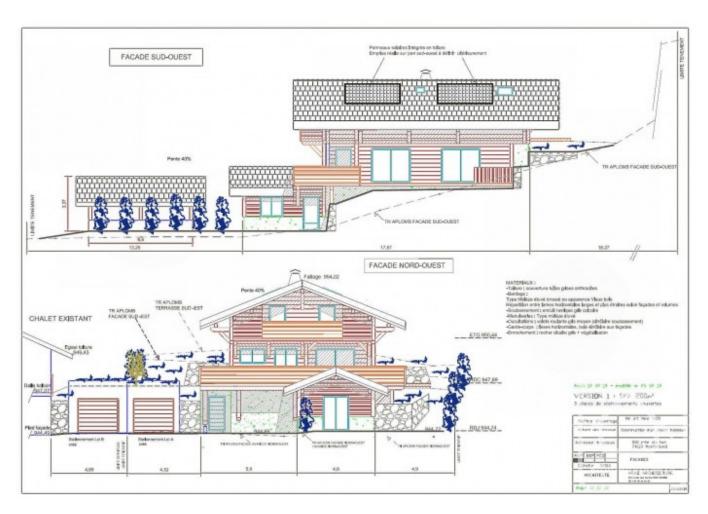

The choice of builder, and much of the design of the chalet, will be in the hands of the new owner of the land, but architects' drawings prepared for planning purposes give a clear idea of the delightful space that could be created on this plot!

The plans envisage a chalet laid out over three floors, with a fantastic master bedroom suite with terrace at garden-level, and a vast open living space leading onto a balcony terrace on the middle floor. In addition to the parental suite, another five bedrooms are planned, one on the middle floor and four on the top floor, each with private bathroom facilities. This stunning chalet also has room for plenty of storage, both in the chalet itself and in the garage, and all practicalities are catered for by the spacious entrance hall, and the separate laundry and boiler room areas.