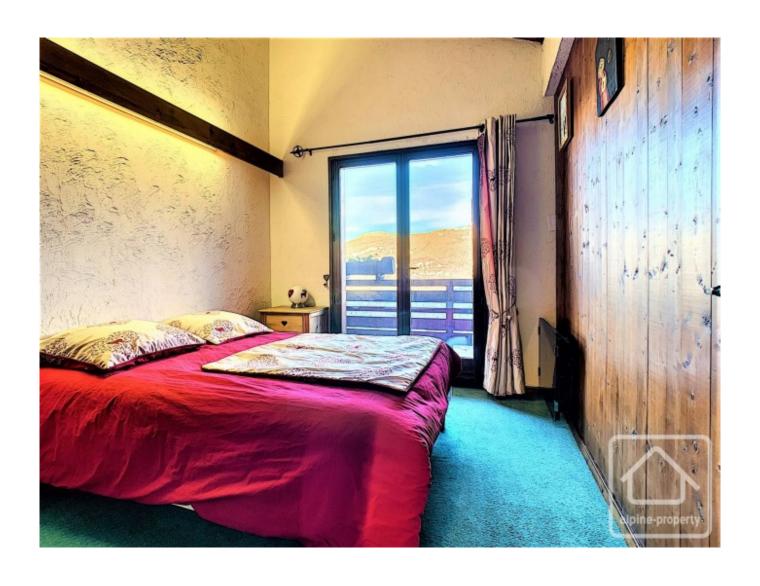

The apartment has a spacious 24m2 living/dining room with large doors opening onto the 23m2 terrace-balcony. Entering via the ground floor, there is an entrance hall with built-in cupboard which opens into the living room and the separate kitchen. On the upper floor, there is a mezzanine, double bedroom with balcony and view of Mont-Blanc, bathroom, separate WC and a spacious 'coin nuit' (additional bedroom).