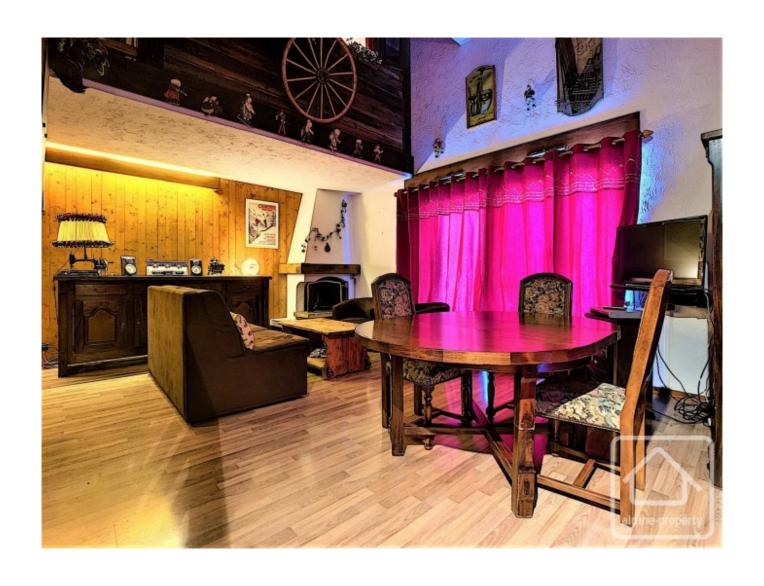

## **Property Description**

You will be charmed by this 75m2 apartment which sits above the village of Saint-Gervais, close to Bettex. Every time you enter the apartment you will have the pleasure of looking out from the large terrace doors towards the magnificent Mont-Blanc vista. The duplex is located within the Grattague à Saint-Gervais-Les-Bains village which has its own swimming pool and tennis court. The centre of Saint-Gervais village is easily reached using the bus service.

The apartment has a spacious 24m2 living/dining room with large doors opening onto the 23m2 terrace-balcony. Entering via the ground floor, there is an entrance hall with built-in cupboard which opens into the living room and the separate kitchen. On the upper floor, there is a mezzanine, double bedroom with balcony and view of Mont-Blanc, bathroom, separate WC and a spacious 'coin nuit' (additional bedroom).