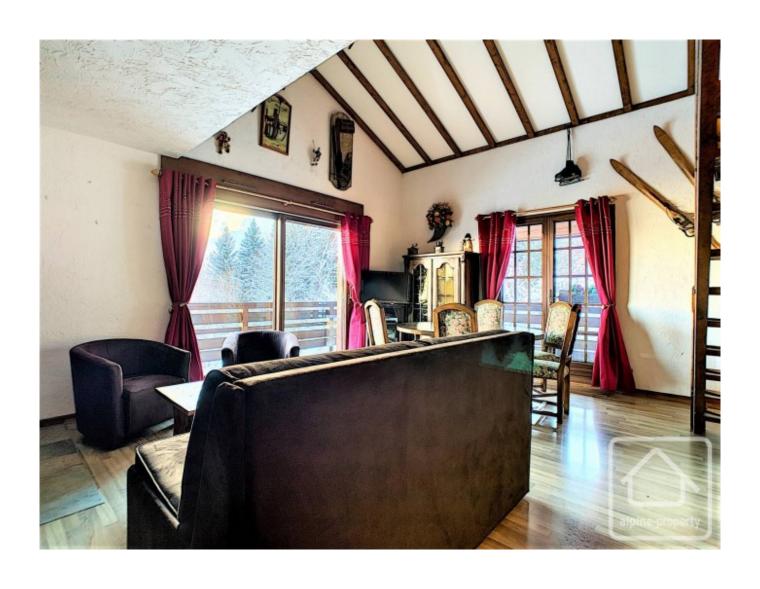

The apartment has a spacious 24m2 living/dining room with large doors opening onto the 23m2 terrace-balcony. Entering via the ground floor, there is an entrance hall with built-in cupboard which opens into the living room and the separate kitchen. On the upper floor, there is a mezzanine, double bedroom with balcony and view of Mont-Blanc, bathroom, separate WC and a spacious 'coin nuit' (additional bedroom).