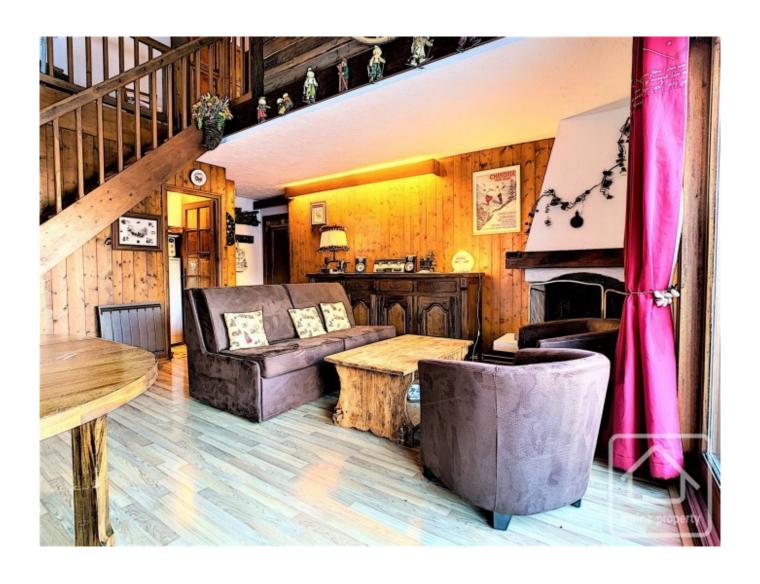

## **Property Description**

You will be charmed by this 75m2 apartment which sits above the village of Saint-Gervais, close to Bettex. Every time you enter the apartment you will have the pleasure of looking out from the large terrace doors towards the magnificent Mont-Blanc vista. The duplex is located within the Grattague à Saint-Gervais-Les-Bains village which has its own swimming pool and tennis court. The centre of Saint-Gervais village is easily reached using the bus service.

The apartment has a spacious 24m2 living/dining room with large doors opening onto the 23m2 terrace-balcony. Entering via the ground floor, there is an entrance hall with built-in cupboard which opens into the living room and the separate kitchen. On the upper floor, there is a mezzanine, double bedroom with balcony and view of Mont-Blanc, bathroom, separate WC and a spacious 'coin nuit' (additional bedroom).