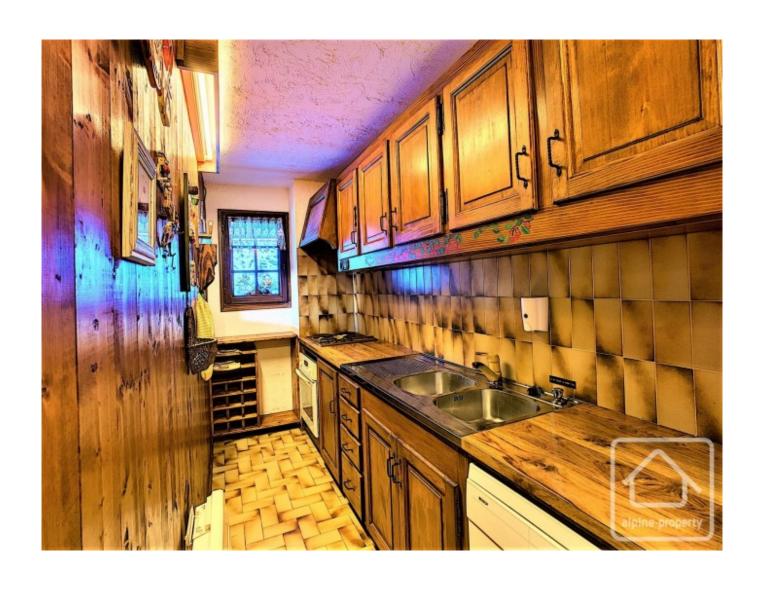

The apartment has a spacious 24m2 living/dining room with large doors opening onto the 23m2 terrace-balcony. Entering via the ground floor, there is an entrance hall with built-in cupboard which opens into the living room and the separate kitchen. On the upper floor, there is a mezzanine, double bedroom with balcony and view of Mont-Blanc, bathroom, separate WC and a spacious 'coin nuit' (additional bedroom).