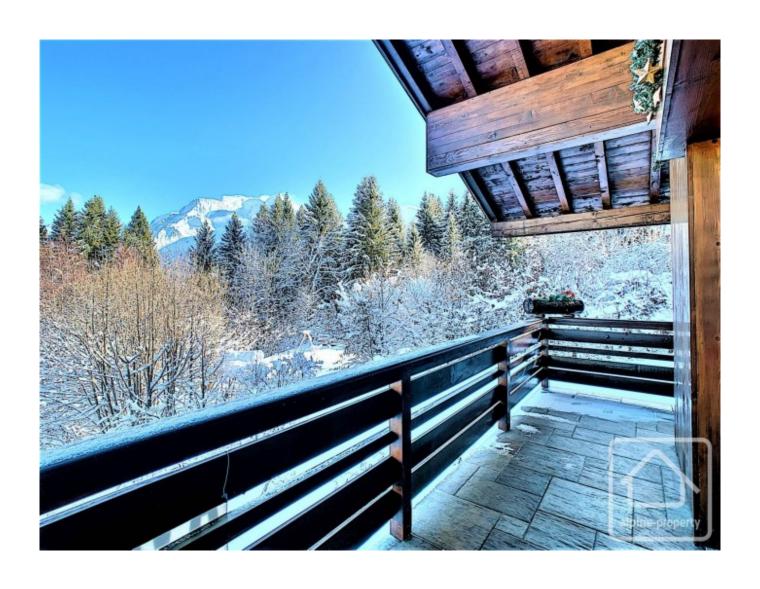

## **Property Description**

You will be charmed by this 75m2 apartment which sits above the village of Saint-Gervais, close to Bettex. Every time you enter the apartment you will have the pleasure of looking out from the large terrace doors towards the magnificent Mont-Blanc vista. The duplex is located within the Grattague à Saint-Gervais-Les-Bains village which has its own swimming pool and tennis court. The centre of Saint-Gervais village is easily reached using the bus service.

The apartment has a spacious 24m2 living/dining room with large doors opening onto the 23m2 terrace-balcony. Entering via the ground floor, there is an entrance hall with built-in cupboard which opens into the living room and the separate kitchen. On the upper floor, there is a mezzanine, double bedroom with balcony and view of Mont-Blanc, bathroom, separate WC and a spacious 'coin nuit' (additional bedroom).