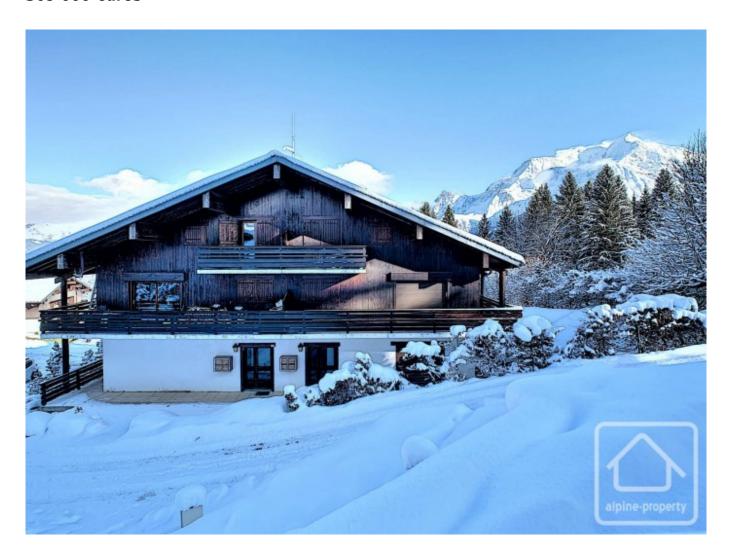

# Appt. Jade

Saint Gervais les Bains, St Gervais, Mont Blanc

## **Property Description**

You will be charmed by this 75m2 apartment which sits above the village of Saint-Gervais, close to Bettex. Every time you enter the apartment you will have the pleasure of looking out from the large terrace doors towards the magnificent Mont-Blanc vista. The duplex is located within the Grattague à Saint-Gervais-Les-Bains village which has its own swimming pool and tennis court. The centre of Saint-Gervais village is easily reached using the bus service.