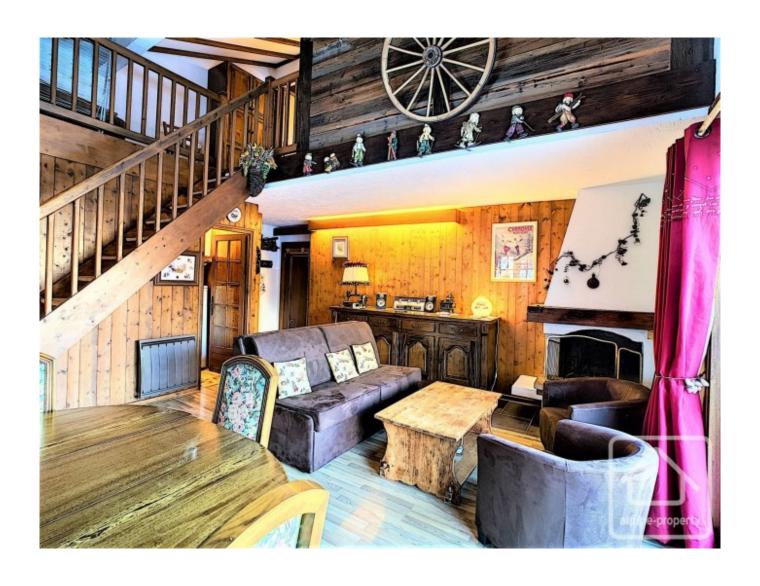

## **Property Description**

You will be charmed by this 75m2 apartment which sits above the village of Saint-Gervais, close to Bettex. Every time you enter the apartment you will have the pleasure of looking out from the large terrace doors towards the magnificent Mont-Blanc vista. The duplex is located within the Grattague à Saint-Gervais-Les-Bains village which has its own swimming pool and tennis court. The centre of Saint-Gervais village is easily reached using the bus service.

The apartment has a spacious 24m2 living/dining room with large doors opening onto the 23m2 terrace-balcony. Entering via the ground floor, there is an entrance hall with built-in cupboard which opens into the living room and the separate kitchen. On the upper floor, there is a mezzanine, double bedroom with balcony and view of Mont-Blanc, bathroom, separate WC and a spacious 'coin nuit' (additional bedroom).