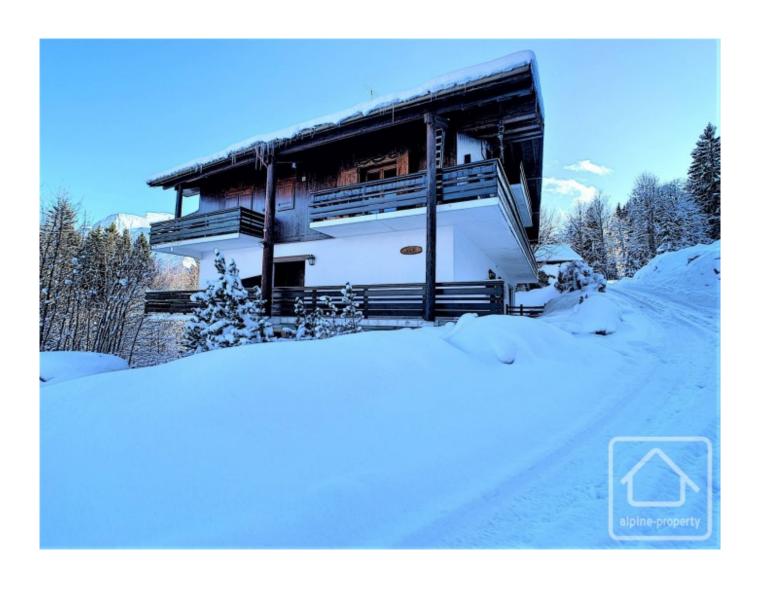

## **Property Description**

You will be charmed by this 75m2 apartment which sits above the village of Saint-Gervais, close to Bettex. Every time you enter the apartment you will have the pleasure of looking out from the large terrace doors towards the magnificent Mont-Blanc vista. The duplex is located within the Grattague à Saint-Gervais-Les-Bains village which has its own swimming pool and tennis court. The centre of Saint-Gervais village is easily reached using the bus service.