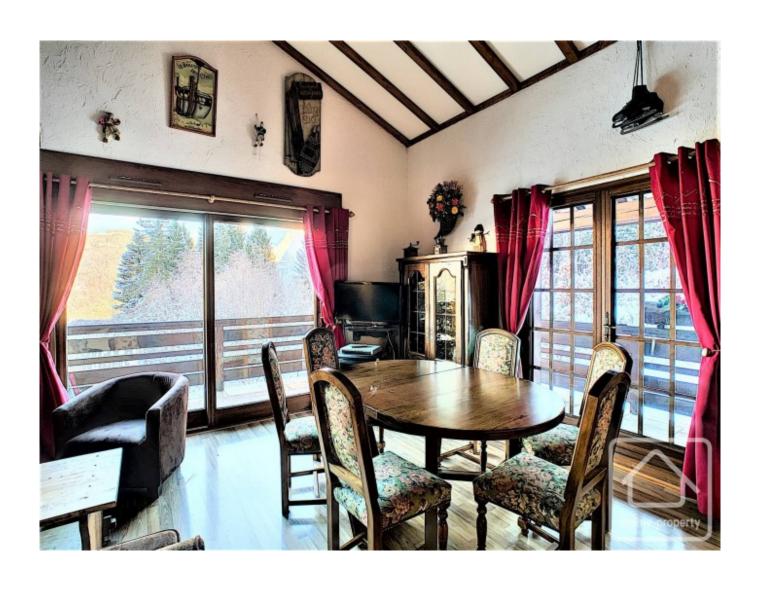

The apartment has a spacious 24m2 living/dining room with large doors opening onto the 23m2 terrace-balcony. Entering via the ground floor, there is an entrance hall with built-in cupboard which opens into the living room and the separate kitchen. On the upper floor, there is a mezzanine, double bedroom with balcony and view of Mont-Blanc, bathroom, separate WC and a spacious 'coin nuit' (additional bedroom).