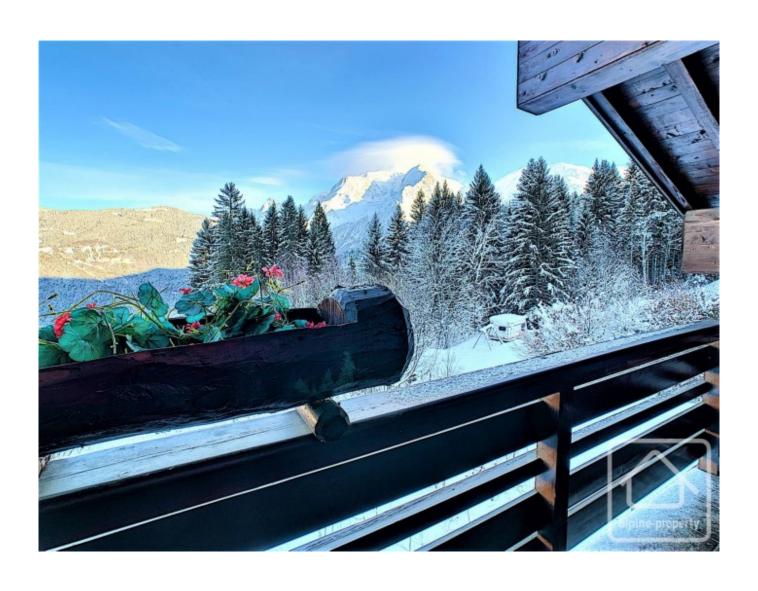

## **Property Description**

You will be charmed by this 75m2 apartment which sits above the village of Saint-Gervais, close to Bettex. Every time you enter the apartment you will have the pleasure of looking out from the large terrace doors towards the magnificent Mont-Blanc vista. The duplex is located within the Grattague à Saint-Gervais-Les-Bains village which has its own swimming pool and tennis court. The centre of Saint-Gervais village is easily reached using the bus service.

The apartment has a spacious 24m2 living/dining room with large doors opening onto the 23m2 terrace-balcony. Entering via the ground floor, there is an entrance hall with built-in cupboard which opens into the living room and the separate kitchen. On the upper floor, there is a mezzanine, double bedroom with balcony and view of Mont-Blanc, bathroom, separate WC and a spacious 'coin nuit' (additional bedroom).