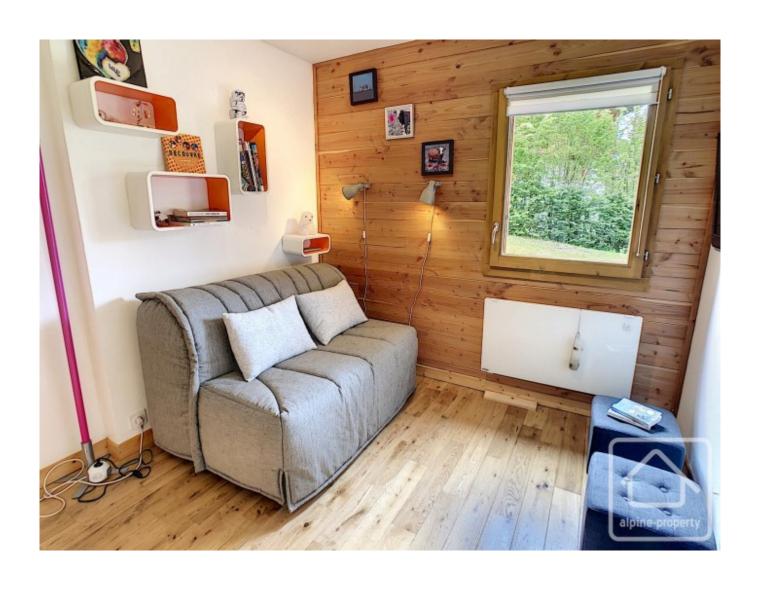

## Appt. Alpina

Les Carroz d'Araches, Flaine & Les Carroz, Grand Massif

645 000 €uros

## **Property Description**

Few apartments in the centre of Les Carroz will tick as many boxes as this one does. Offering 3 bedrooms, it is part of a small development, built 9 years ago by a reputable constructor, comprising 7 apartments. At the end of a nothrough road, in a quiet location, tucked away from the heart of the ski station, it offers a real haven of calm for the residents as well as uninterrupted views of the Aravis mountains, yet is within easy reach of all the local amenities.

The apartment comprises: entrance hall with built-in cupboard, separate WC which also serves as a utility room. The entrance hall opens into a spacious 42m2 living room which is bathed in natural light, thanks to the large door and window openings in the lounge area. Doors open directly onto the terrace and flat, enclosed garden of approx. 400m2 – the ideal place to soak up the superb views.

There are 3 bedrooms, one of which is en-suite, as well as a separate bathroom with a bath.

There is private parking with a barrier, for the residents use.

Apartment Alpina comes with a covered parking space with a cave, plus a separate ski locker which is also ideal for bike storage.