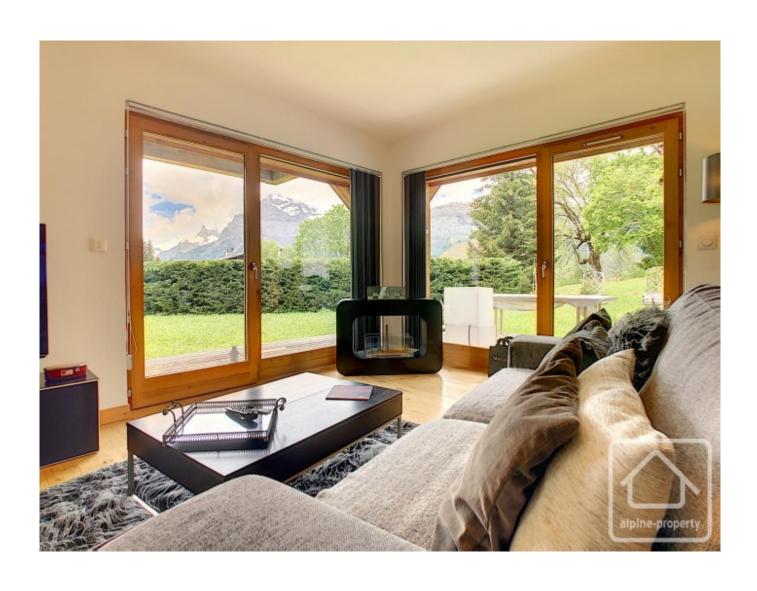

The apartment comprises: entrance hall with built-in cupboard, separate WC which also serves as a utility room. The entrance hall opens into a spacious 42m2 living room which is bathed in natural light, thanks to the large door and window openings in the lounge area. Doors open directly onto the terrace and flat, enclosed garden of approx. 400m2 – the ideal place to soak up the superb views.