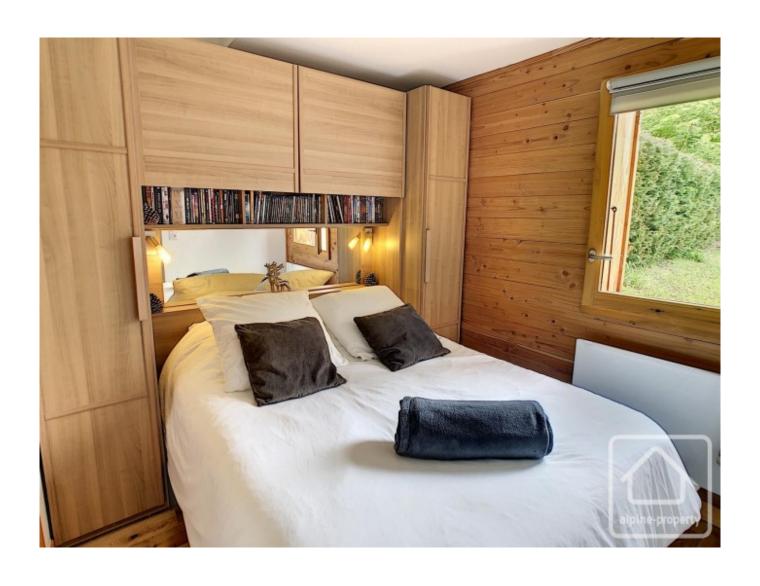

There are 3 bedrooms, one of which is en-suite, as well as a separate bathroom with a bath.

There is private parking with a barrier, for the residents use.

Apartment Alpina comes with a covered parking space with a cave, plus a separate ski locker which is also ideal for bike storage.