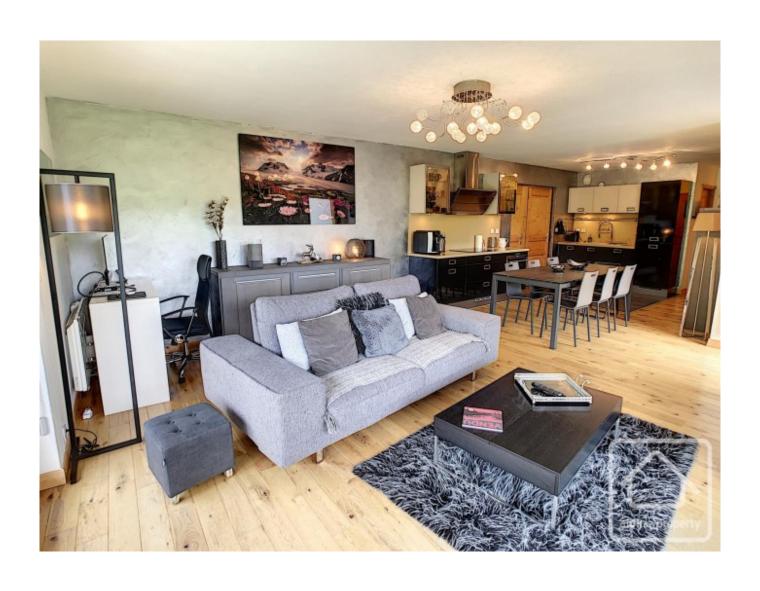

The apartment comprises: entrance hall with built-in cupboard, separate WC which also serves as a utility room. The entrance hall opens into a spacious 42m2 living room which is bathed in natural light, thanks to the large door and window openings in the lounge area. Doors open directly onto the terrace and flat, enclosed garden of approx. 400m2 – the ideal place to soak up the superb views.