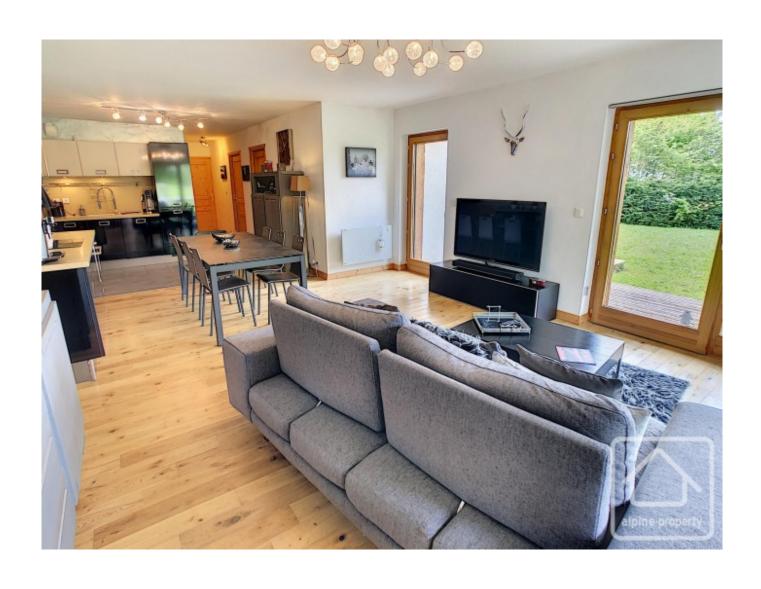

The apartment comprises: entrance hall with built-in cupboard, separate WC which also serves as a utility room. The entrance hall opens into a spacious 42m2 living room which is bathed in natural light, thanks to the large door and window openings in the lounge area. Doors open directly onto the terrace and flat, enclosed garden of approx. 400m2 – the ideal place to soak up the superb views.