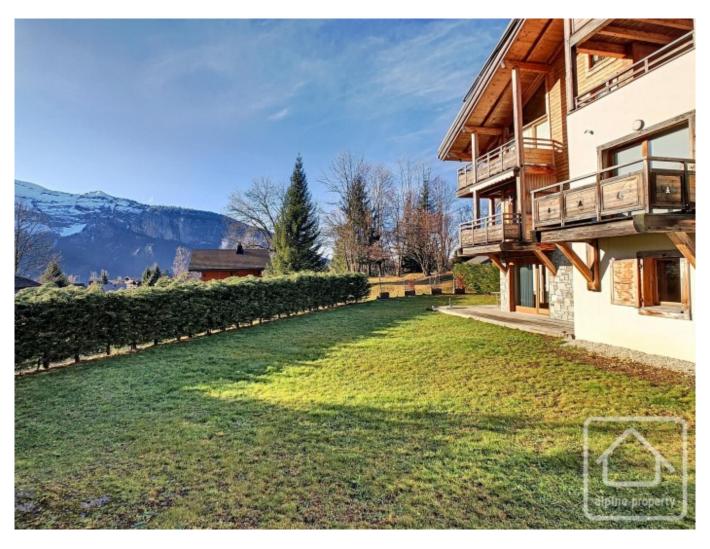

## **Property Description**

Few apartments in the centre of Les Carroz will tick as many boxes as this one does. Offering 3 bedrooms, it is part of a small development, built 9 years ago by a reputable constructor, comprising 7 apartments. At the end of a nothrough road, in a quiet location, tucked away from the heart of the ski station, it offers a real haven of calm for the residents as well as uninterrupted views of the Aravis mountains, yet is within easy reach of all the local amenities.

The apartment comprises: entrance hall with built-in cupboard, separate WC which also serves as a utility room. The entrance hall opens into a spacious 42m2 living room which is bathed in natural light, thanks to the large door and window openings in the lounge area. Doors open directly onto the terrace and flat, enclosed garden of approx. 400m2 – the ideal place to soak up the superb views.