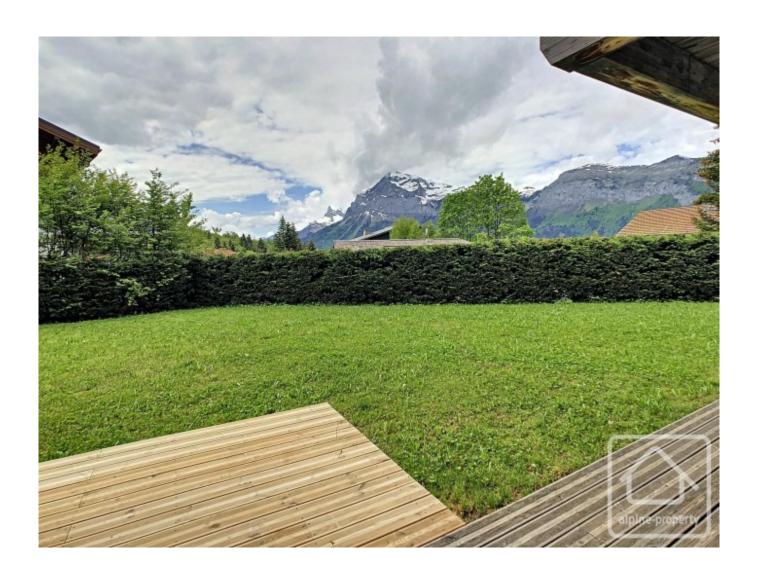

## **Property Description**

Few apartments in the centre of Les Carroz will tick as many boxes as this one does. Offering 3 bedrooms, it is part of a small development, built 9 years ago by a reputable constructor, comprising 7 apartments. At the end of a nothrough road, in a quiet location, tucked away from the heart of the ski station, it offers a real haven of calm for the residents as well as uninterrupted views of the Aravis mountains, yet is within easy reach of all the local amenities.

The apartment comprises: entrance hall with built-in cupboard, separate WC which also serves as a utility room. The entrance hall opens into a spacious 42m2 living room which is bathed in natural light, thanks to the large door and window openings in the lounge area. Doors open directly onto the terrace and flat, enclosed garden of approx. 400m2 – the ideal place to soak up the superb views.