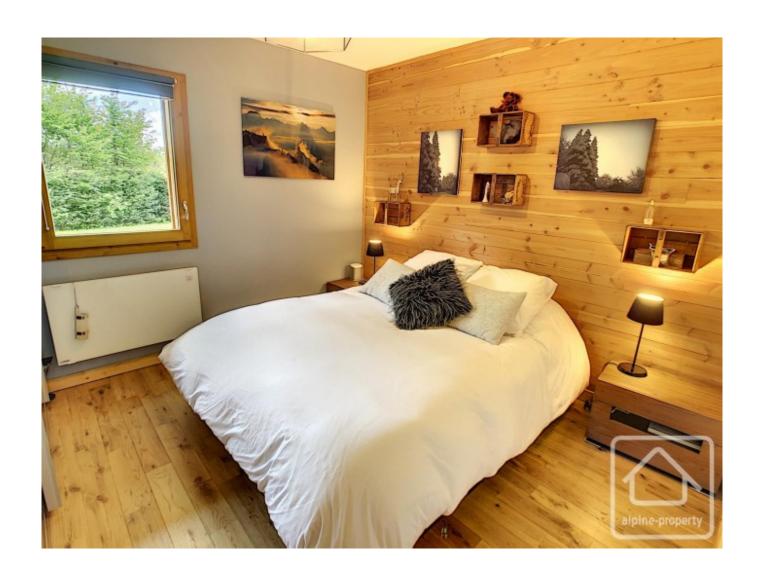

There are 3 bedrooms, one of which is en-suite, as well as a separate bathroom with a bath.

There is private parking with a barrier, for the residents use.

Apartment Alpina comes with a covered parking space with a cave, plus a separate ski locker which is also ideal for bike storage.