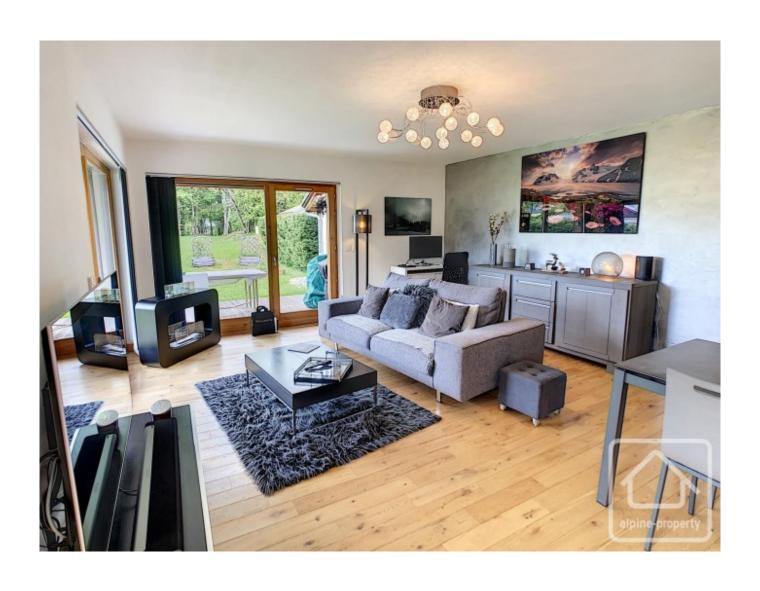

The apartment comprises: entrance hall with built-in cupboard, separate WC which also serves as a utility room. The entrance hall opens into a spacious 42m2 living room which is bathed in natural light, thanks to the large door and window openings in the lounge area. Doors open directly onto the terrace and flat, enclosed garden of approx. 400m2 – the ideal place to soak up the superb views.