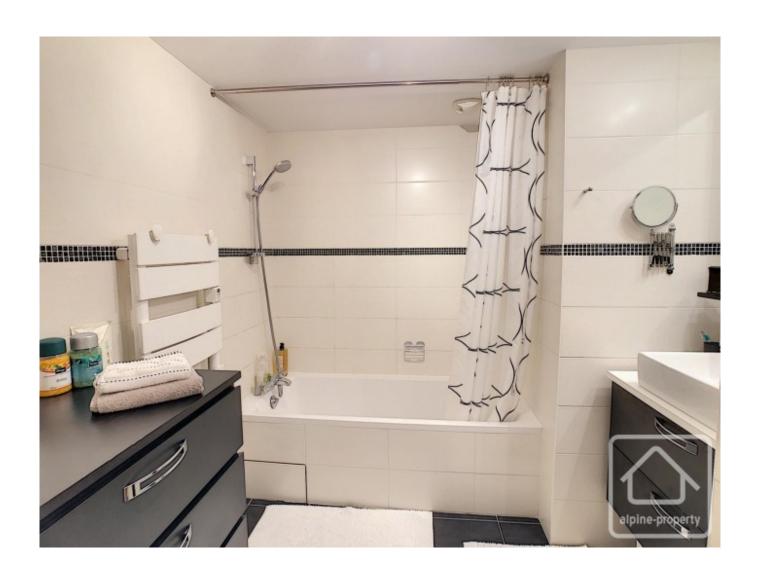

There are 3 bedrooms, one of which is en-suite, as well as a separate bathroom with a bath.

There is private parking with a barrier, for the residents use.

Apartment Alpina comes with a covered parking space with a cave, plus a separate ski locker which is also ideal for bike storage.