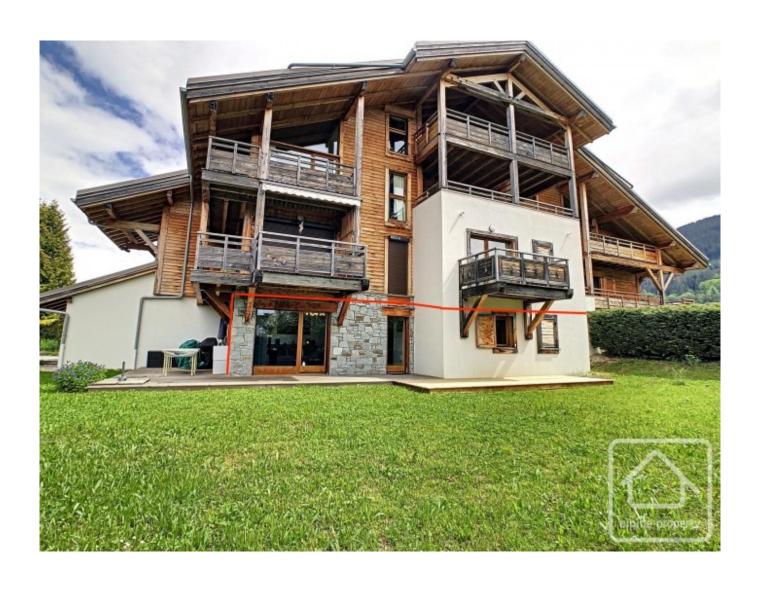

## **Property Description**

Few apartments in the centre of Les Carroz will tick as many boxes as this one does. Offering 3 bedrooms, it is part of a small development, built 9 years ago by a reputable constructor, comprising 7 apartments. At the end of a nothrough road, in a quiet location, tucked away from the heart of the ski station, it offers a real haven of calm for the residents as well as uninterrupted views of the Aravis mountains, yet is within easy reach of all the local amenities.

The apartment comprises: entrance hall with built-in cupboard, separate WC which also serves as a utility room. The entrance hall opens into a spacious 42m2 living room which is bathed in natural light, thanks to the large door and window openings in the lounge area. Doors open directly onto the terrace and flat, enclosed garden of approx. 400m2 – the ideal place to soak up the superb views.