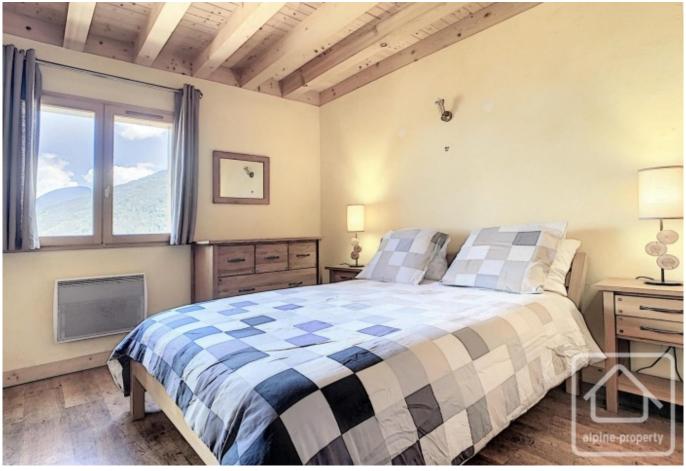

The spacious accommodation is laid out over 3 levels as follows:

Ground floor: attractive open plan living area with kitchen and french windows opening onto the terrace-balcony and charming garden. The balcony is the perfect spot for relaxing and soaking up the panoramic views on offer. Also on this level, there are 2 double bedrooms and 2 shower rooms.

First floor : stairs from the living room lead up to a large, enclosed mezzanine (ideal additional sitting room) and a separate bedroom.

Lower ground floor: 2 bedrooms (one of which is currently laid out as a dormitory room) with shared bathroom. A separate apartment with living room, shower room and bedroom completes this family chalet which can accommodate up to 16 people.