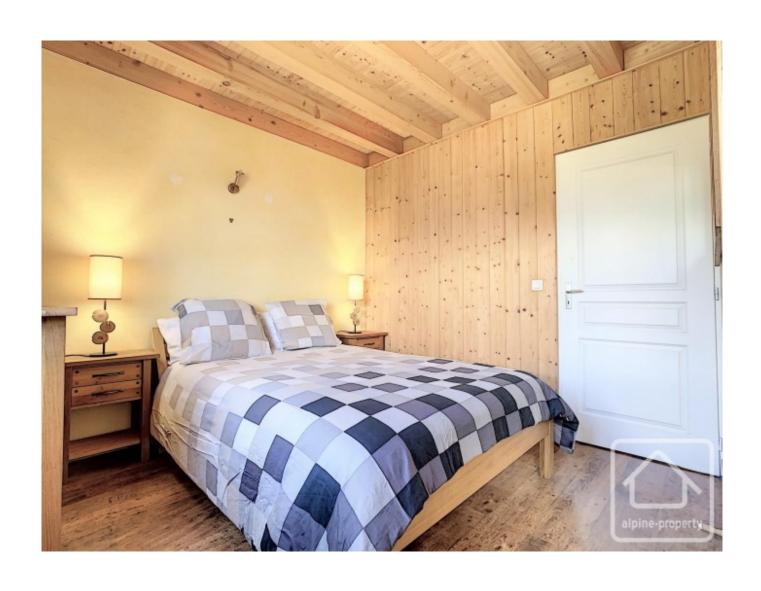

The spacious accommodation is laid out over 3 levels as follows:

Ground floor: attractive open plan living area with kitchen and french windows opening onto the terrace-balcony and charming garden. The balcony is the perfect spot for relaxing and soaking up the panoramic views on offer. Also on this level, there are 2 double bedrooms and 2 shower rooms.

First floor : stairs from the living room lead up to a large, enclosed mezzanine (ideal additional sitting room) and a separate bedroom.

Lower ground floor: 2 bedrooms (one of which is currently laid out as a dormitory room) with shared bathroom. A separate apartment with living room, shower room and bedroom completes this family chalet which can accommodate up to 16 people.