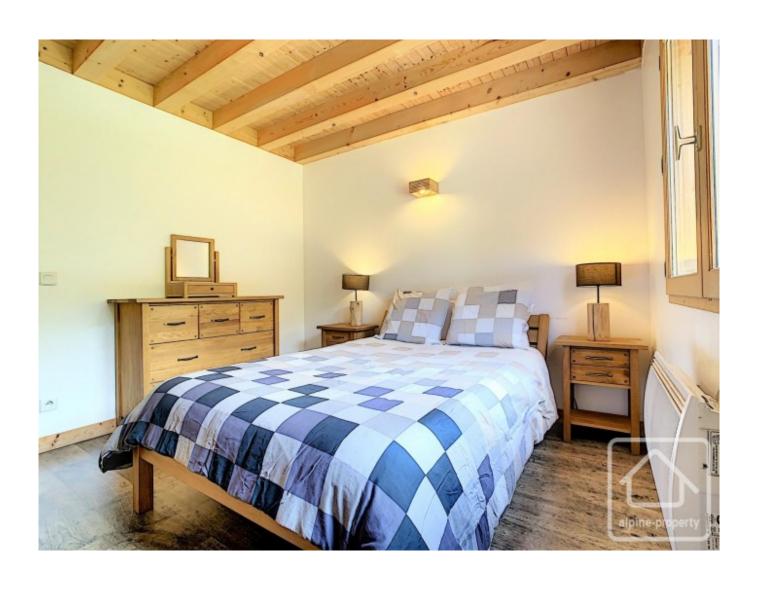

The spacious accommodation is laid out over 3 levels as follows:

Ground floor: attractive open plan living area with kitchen and french windows opening onto the terrace-balcony and charming garden. The balcony is the perfect spot for relaxing and soaking up the panoramic views on offer. Also on this level, there are 2 double bedrooms and 2 shower rooms.

First floor : stairs from the living room lead up to a large, enclosed mezzanine (ideal additional sitting room) and a separate bedroom.

Lower ground floor: 2 bedrooms (one of which is currently laid out as a dormitory room) with shared bathroom. A separate apartment with living room, shower room and bedroom completes this family chalet which can accommodate up to 16 people.