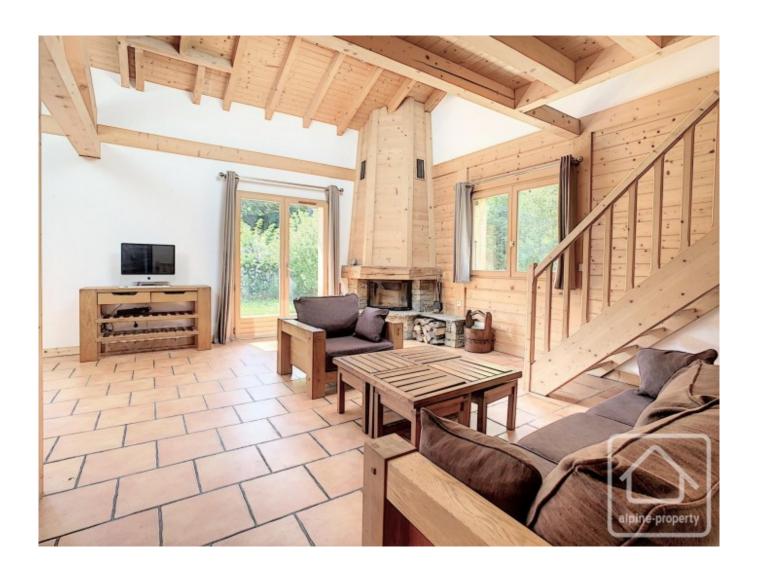

The spacious accommodation is laid out over 3 levels as follows:

Ground floor: attractive open plan living area with kitchen and french windows opening onto the terrace-balcony and charming garden. The balcony is the perfect spot for relaxing and soaking up the panoramic views on offer. Also on this level, there are 2 double bedrooms and 2 shower rooms.