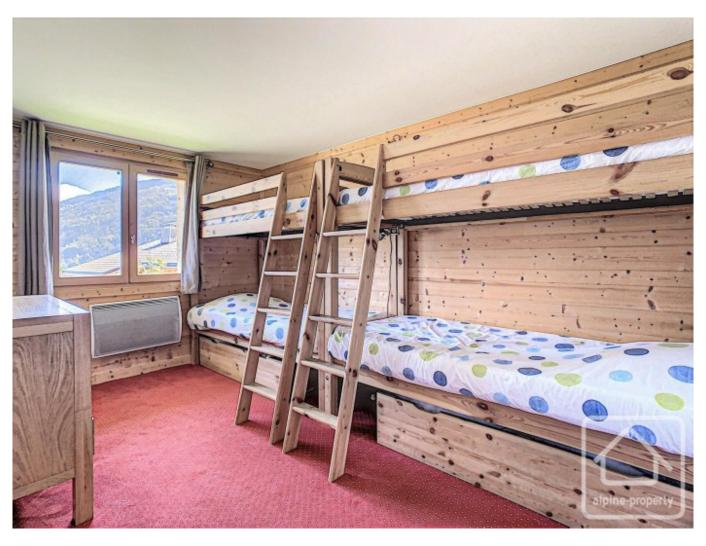

The spacious accommodation is laid out over 3 levels as follows:

Ground floor: attractive open plan living area with kitchen and french windows opening onto the terrace-balcony and charming garden. The balcony is the perfect spot for relaxing and soaking up the panoramic views on offer. Also on this level, there are 2 double bedrooms and 2 shower rooms.

First floor : stairs from the living room lead up to a large, enclosed mezzanine (ideal additional sitting room) and a separate bedroom.

Lower ground floor: 2 bedrooms (one of which is currently laid out as a dormitory room) with shared bathroom. A separate apartment with living room, shower room and bedroom completes this family chalet which can accommodate up to 16 people.