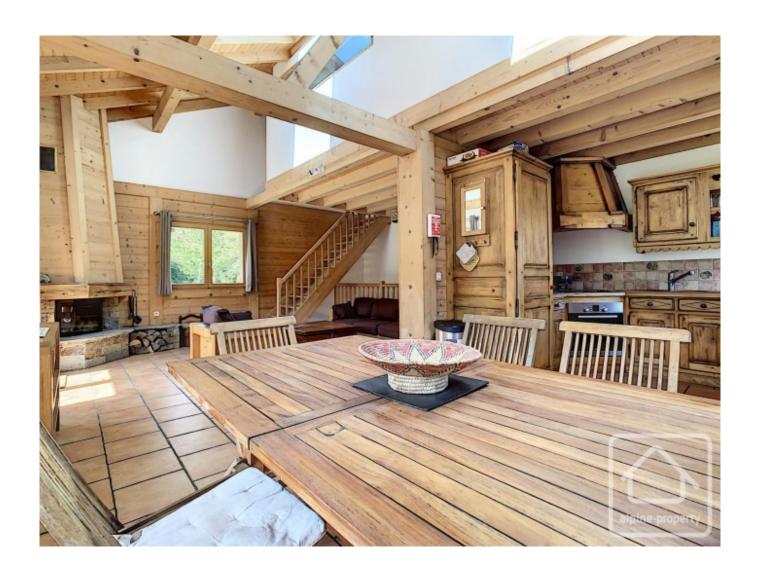

The spacious accommodation is laid out over 3 levels as follows:

Ground floor: attractive open plan living area with kitchen and french windows opening onto the terrace-balcony and charming garden. The balcony is the perfect spot for relaxing and soaking up the panoramic views on offer. Also on this level, there are 2 double bedrooms and 2 shower rooms.