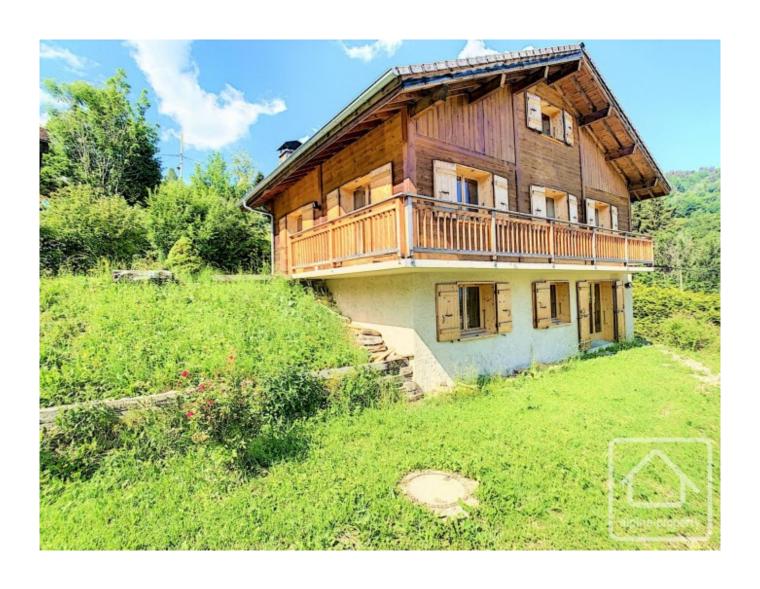

# **Chalet Glacier**

Saint Gervais les Bains, St Gervais, Mont Blanc

The spacious accommodation is laid out over 3 levels as follows:

Ground floor: attractive open plan living area with kitchen and french windows opening onto the terrace-balcony and charming garden. The balcony is the perfect spot for relaxing and soaking up the panoramic views on offer. Also on this level, there are 2 double bedrooms and 2 shower rooms.