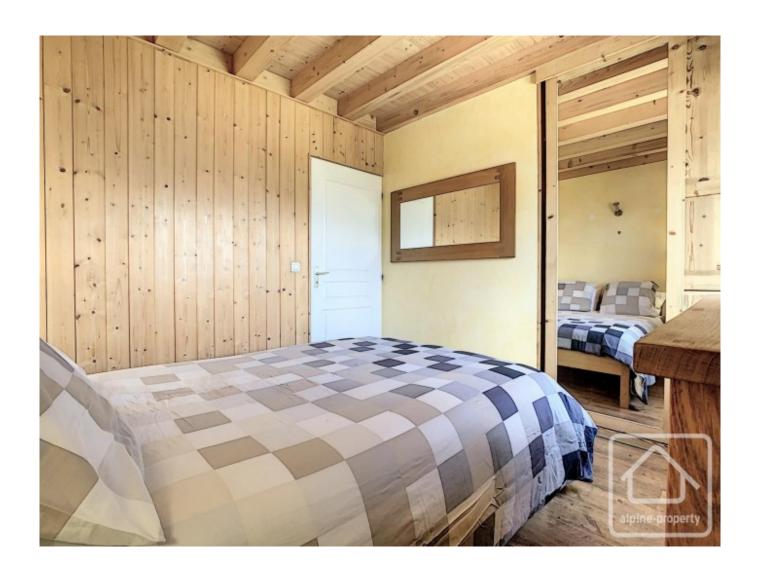

The spacious accommodation is laid out over 3 levels as follows:

Ground floor: attractive open plan living area with kitchen and french windows opening onto the terrace-balcony and charming garden. The balcony is the perfect spot for relaxing and soaking up the panoramic views on offer. Also on this level, there are 2 double bedrooms and 2 shower rooms.

First floor : stairs from the living room lead up to a large, enclosed mezzanine (ideal additional sitting room) and a separate bedroom.

Lower ground floor: 2 bedrooms (one of which is currently laid out as a dormitory room) with shared bathroom. A separate apartment with living room, shower room and bedroom completes this family chalet which can accommodate up to 16 people.