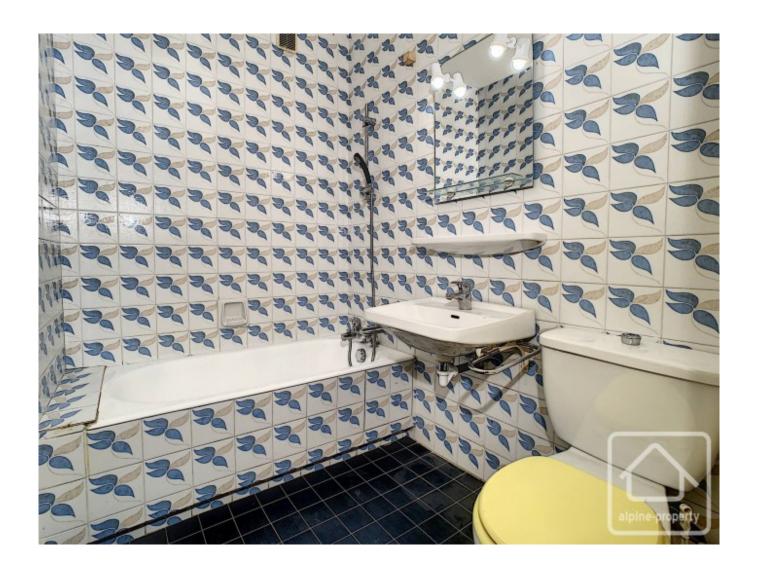

Inside the apartment, all modern comforts are in place to ensure you have a successful stay, both winter and summer. There is a fitted kitchen for rustling up some delicious meals, an attractive and bright living room and a bathroom with bath – ideal for relaxing after a day on the 'hill'.