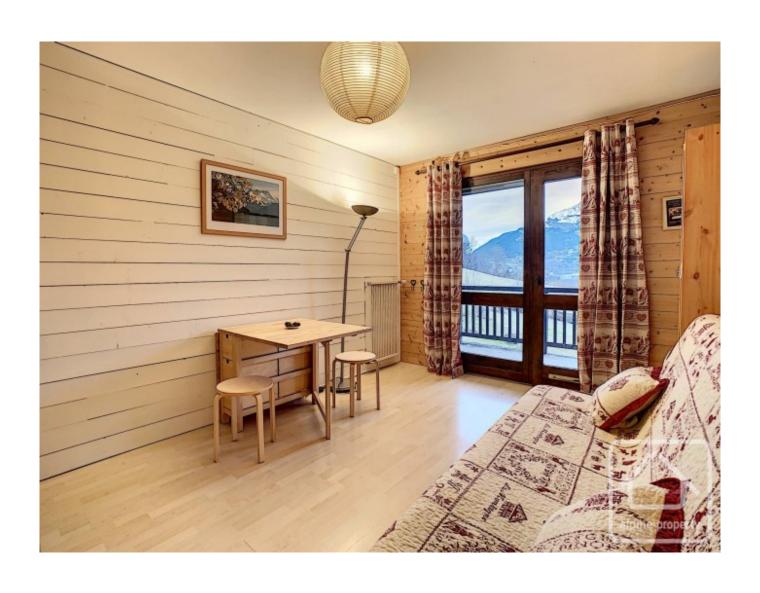

## **Property Description**

This charming apartment is bathed in natural light and occupies an elevated position, overlooking Saint Gervais village. As you enter the apartment, you are welcomed by a very calming ambiance and, as you go a little further, incredible views of Les Fiz mountains and Point de Platé await you on the balcony. The views across the village centre are also impressive. The village has been regenerated over the years and is today a warm and inviting place, with a number of historical buildings, including its church.

Inside the apartment, all modern comforts are in place to ensure you have a successful stay, both winter and summer. There is a fitted kitchen for rustling up some delicious meals, an attractive and bright living room and a bathroom with bath – ideal for relaxing after a day on the 'hill'.