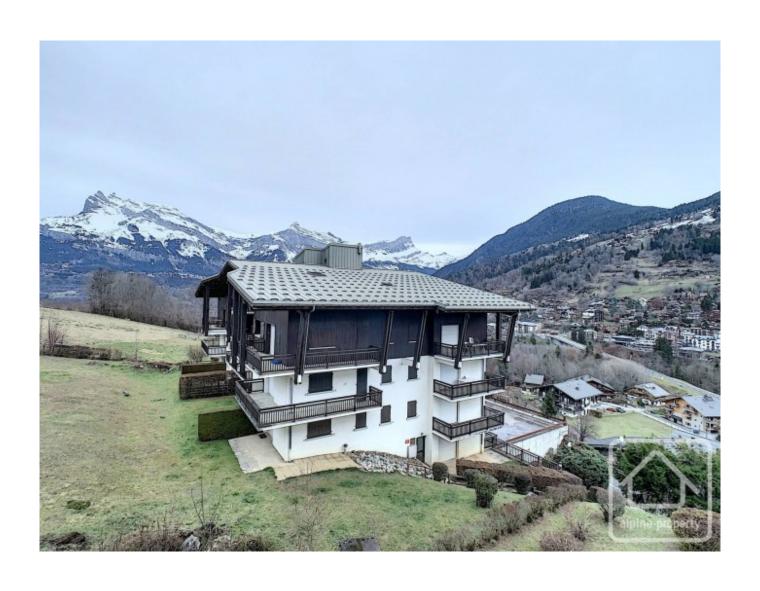

## **Property Description**

This charming apartment is bathed in natural light and occupies an elevated position, overlooking Saint Gervais village. As you enter the apartment, you are welcomed by a very calming ambiance and, as you go a little further, incredible views of Les Fiz mountains and Point de Platé await you on the balcony. The views across the village centre are also impressive. The village has been regenerated over the years and is today a warm and inviting place, with a number of historical buildings, including its church.

In addition, the apartment comes with a separate cave for storage of ski and outdoor equipment and its own parking place. The apartment is situated on the second floor of the building, which has been well maintained. The Bettex piste, home ski run passes just a short distance from the entrance of the apartment building.