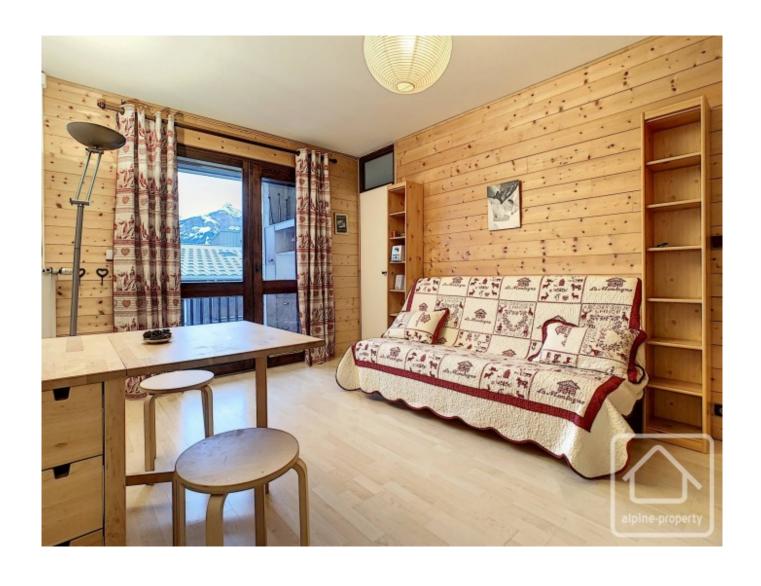

## **Property Description**

This charming apartment is bathed in natural light and occupies an elevated position, overlooking Saint Gervais village. As you enter the apartment, you are welcomed by a very calming ambiance and, as you go a little further, incredible views of Les Fiz mountains and Point de Platé await you on the balcony. The views across the village centre are also impressive. The village has been regenerated over the years and is today a warm and inviting place, with a number of historical buildings, including its church.

Inside the apartment, all modern comforts are in place to ensure you have a successful stay, both winter and summer. There is a fitted kitchen for rustling up some delicious meals, an attractive and bright living room and a bathroom with bath – ideal for relaxing after a day on the 'hill'.