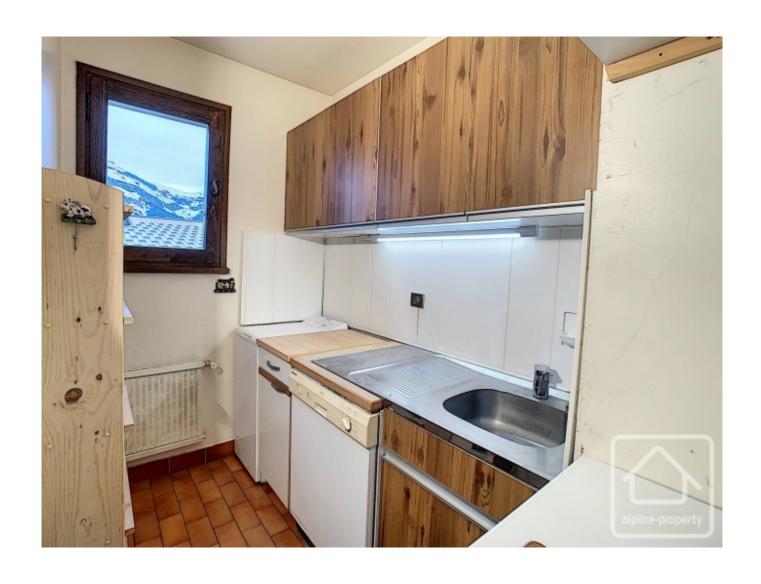

Inside the apartment, all modern comforts are in place to ensure you have a successful stay, both winter and summer. There is a fitted kitchen for rustling up some delicious meals, an attractive and bright living room and a bathroom with bath – ideal for relaxing after a day on the 'hill'.