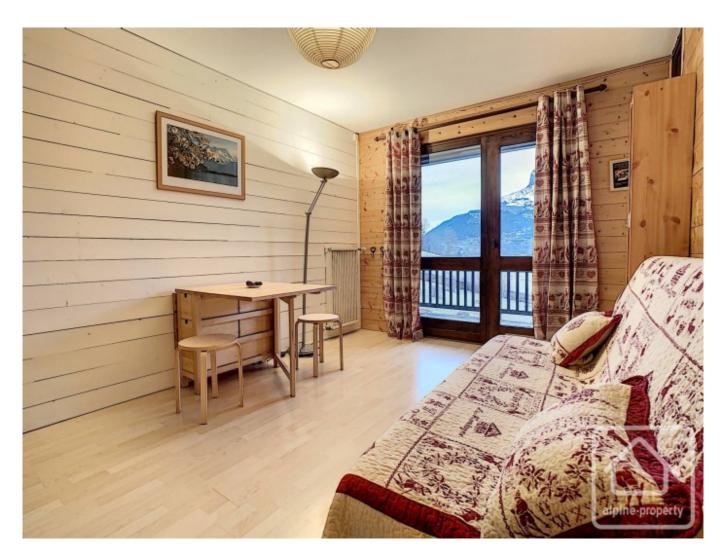

## **Property Description**

This charming apartment is bathed in natural light and occupies an elevated position, overlooking Saint Gervais village. As you enter the apartment, you are welcomed by a very calming ambiance and, as you go a little further, incredible views of Les Fiz mountains and Point de Platé await you on the balcony. The views across the village centre are also impressive. The village has been regenerated over the years and is today a warm and inviting place, with a number of historical buildings, including its church.

Inside the apartment, all modern comforts are in place to ensure you have a successful stay, both winter and summer. There is a fitted kitchen for rustling up some delicious meals, an attractive and bright living room and a bathroom with bath – ideal for relaxing after a day on the 'hill'.