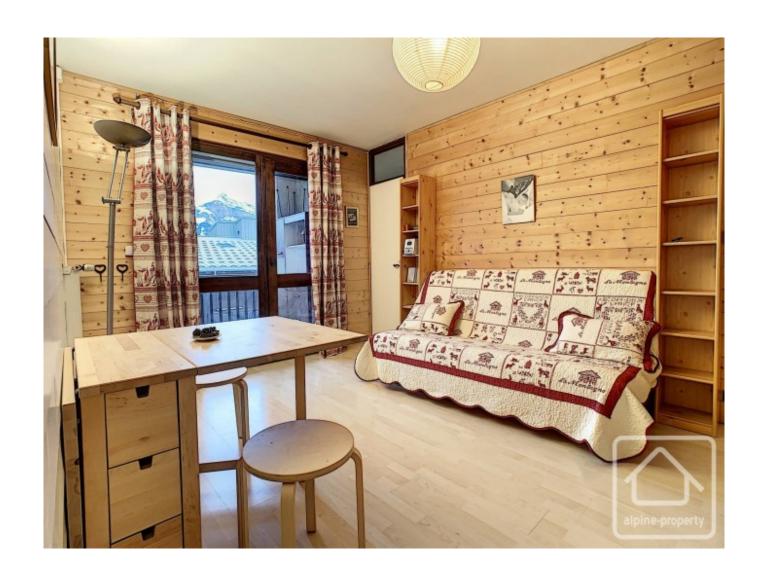

## **Property Description**

This charming apartment is bathed in natural light and occupies an elevated position, overlooking Saint Gervais village. As you enter the apartment, you are welcomed by a very calming ambiance and, as you go a little further, incredible views of Les Fiz mountains and Point de Platé await you on the balcony. The views across the village centre are also impressive. The village has been regenerated over the years and is today a warm and inviting place, with a number of historical buildings, including its church.

Inside the apartment, all modern comforts are in place to ensure you have a successful stay, both winter and summer. There is a fitted kitchen for rustling up some delicious meals, an attractive and bright living room and a bathroom with bath – ideal for relaxing after a day on the 'hill'.