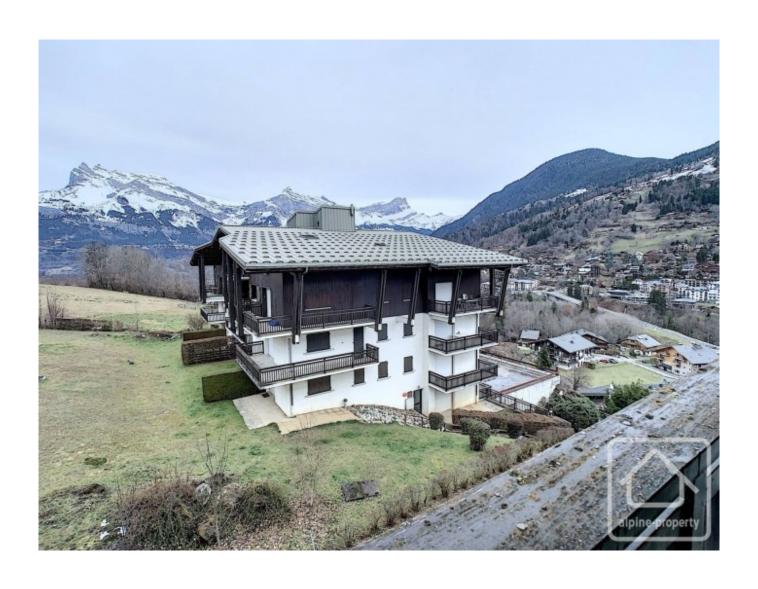

## **Property Description**

This charming apartment is bathed in natural light and occupies an elevated position, overlooking Saint Gervais village. As you enter the apartment, you are welcomed by a very calming ambiance and, as you go a little further, incredible views of Les Fiz mountains and Point de Platé await you on the balcony. The views across the village centre are also impressive. The village has been regenerated over the years and is today a warm and inviting place, with a number of historical buildings, including its church.

In addition, the apartment comes with a separate cave for storage of ski and outdoor equipment and its own parking place. The apartment is situated on the second floor of the building, which has been well maintained. The Bettex piste, home ski run passes just a short distance from the entrance of the apartment building.