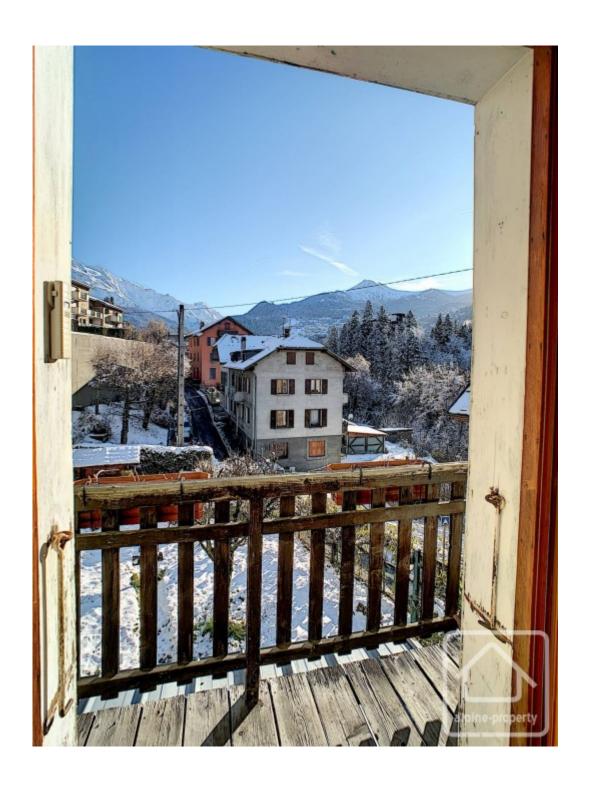

This duplex apartment occupies the top 2 floors of the property and comprises:

Level 1 : dual aspect living/dining room with both south and west facing balconies, semi-open plan to a large, fully fitted kitchen, separate shower room.