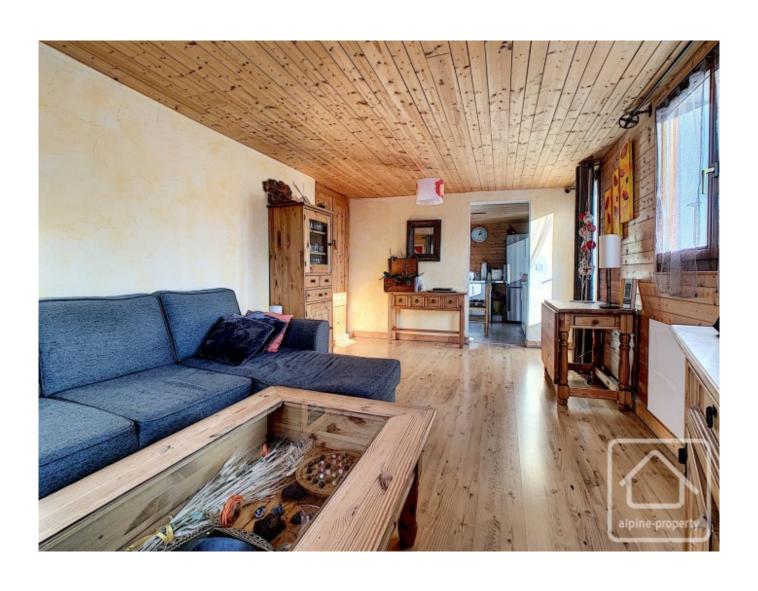

This duplex apartment occupies the top 2 floors of the property and comprises:

Level 1 : dual aspect living/dining room with both south and west facing balconies, semi-open plan to a large, fully fitted kitchen, separate shower room.