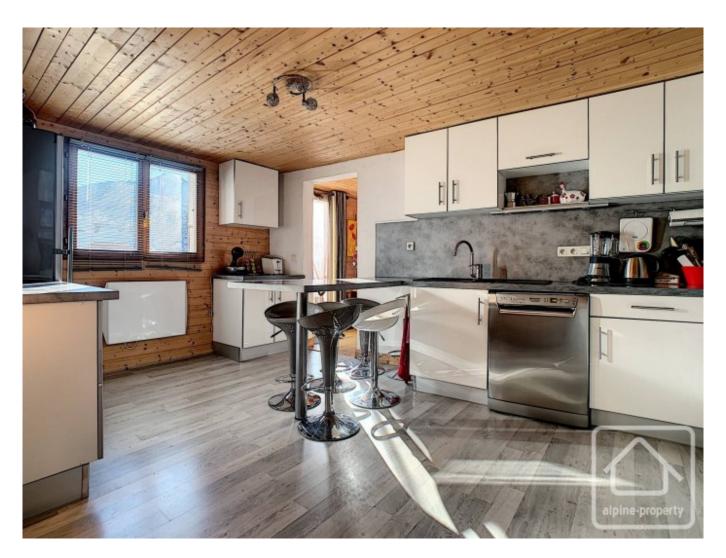

This duplex apartment occupies the top 2 floors of the property and comprises:

Level 1 : dual aspect living/dining room with both south and west facing balconies, semi-open plan to a large, fully fitted kitchen, separate shower room.