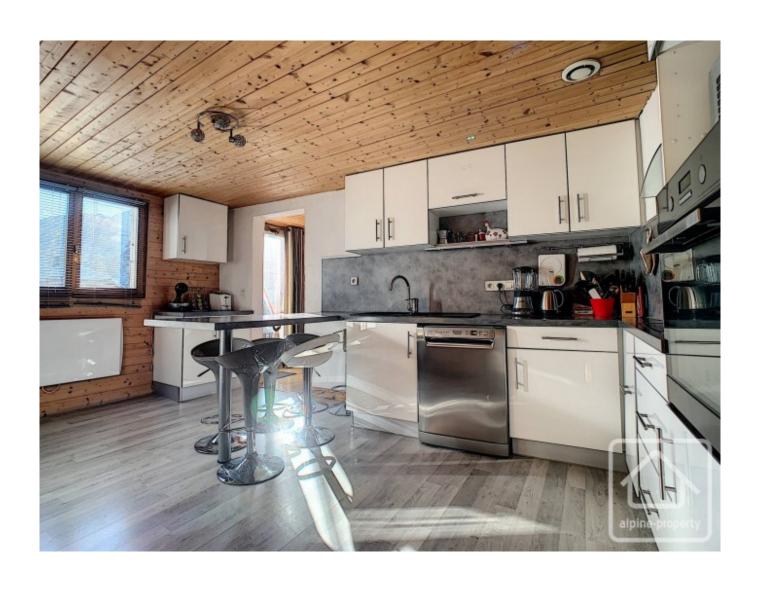

This duplex apartment occupies the top 2 floors of the property and comprises:

Level 1 : dual aspect living/dining room with both south and west facing balconies, semi-open plan to a large, fully fitted kitchen, separate shower room.

Level 2: 4 bedrooms (2 of which are communicating), bathroom/WC.

The apartment has a habitable floor area of 75m2 and a total surface area of 90m2.

Les Contamines and Saint Gervais offer superb skiing and form part of the Evasion Mont-Blanc ski domain (with its 445km of pistes). These two ski villages also offer a good range of summer activities and have easy access to both Geneva airport (1 hour) and Chamonix (25 minutes).