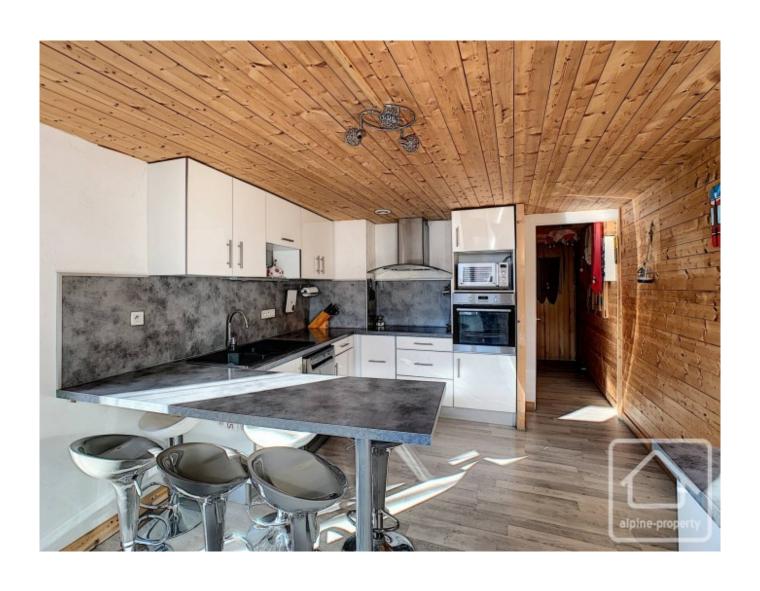

This duplex apartment occupies the top 2 floors of the property and comprises:

Level 1 : dual aspect living/dining room with both south and west facing balconies, semi-open plan to a large, fully fitted kitchen, separate shower room.

Level 2: 4 bedrooms (2 of which are communicating), bathroom/WC.

The apartment has a habitable floor area of 75m2 and a total surface area of 90m2.

Les Contamines and Saint Gervais offer superb skiing and form part of the Evasion Mont-Blanc ski domain (with its 445km of pistes). These two ski villages also offer a good range of summer activities and have easy access to both Geneva airport (1 hour) and Chamonix (25 minutes).