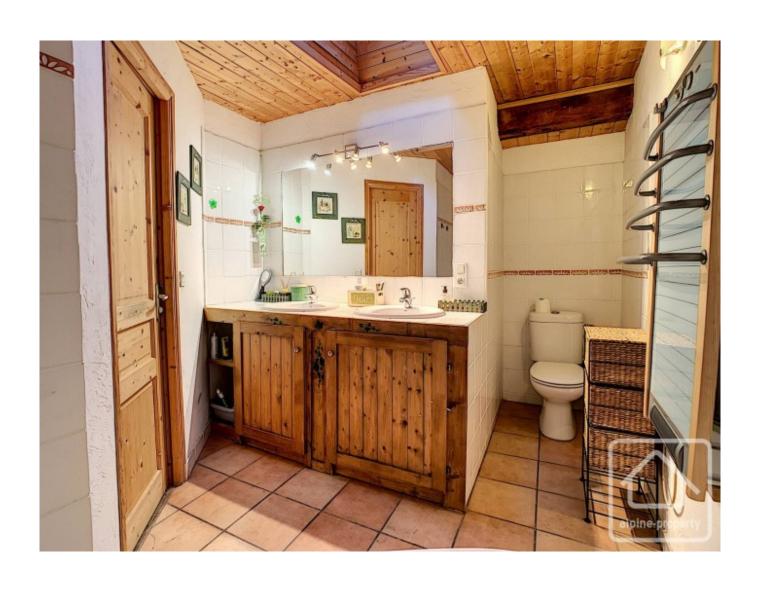

This duplex apartment occupies the top 2 floors of the property and comprises:

Level 1 : dual aspect living/dining room with both south and west facing balconies, semi-open plan to a large, fully fitted kitchen, separate shower room.

Level 2: 4 bedrooms (2 of which are communicating), bathroom/WC.

The apartment has a habitable floor area of 75m2 and a total surface area of 90m2.

Les Contamines and Saint Gervais offer superb skiing and form part of the Evasion Mont-Blanc ski domain (with its 445km of pistes). These two ski villages also offer a good range of summer activities and have easy access to both Geneva airport (1 hour) and Chamonix (25 minutes).