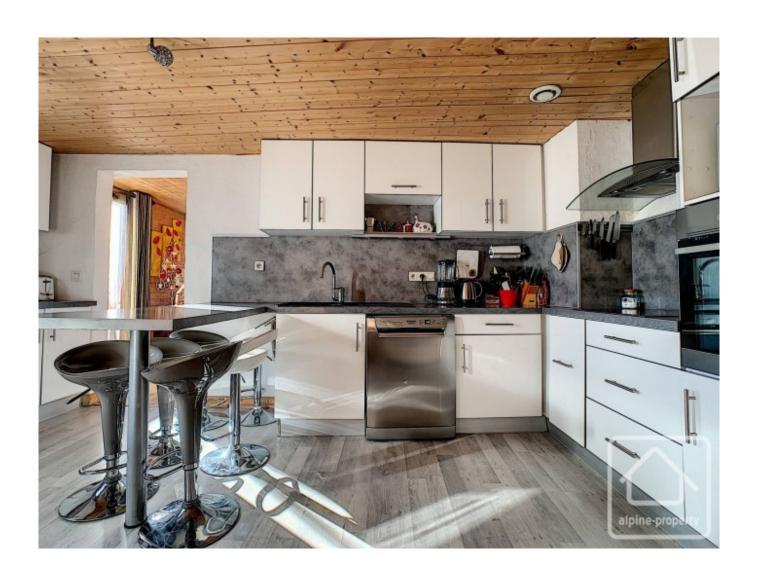

This duplex apartment occupies the top 2 floors of the property and comprises:

Level 1 : dual aspect living/dining room with both south and west facing balconies, semi-open plan to a large, fully fitted kitchen, separate shower room.

Level 2: 4 bedrooms (2 of which are communicating), bathroom/WC.

The apartment has a habitable floor area of 75m2 and a total surface area of 90m2.

Les Contamines and Saint Gervais offer superb skiing and form part of the Evasion Mont-Blanc ski domain (with its 445km of pistes). These two ski villages also offer a good range of summer activities and have easy access to both Geneva airport (1 hour) and Chamonix (25 minutes).