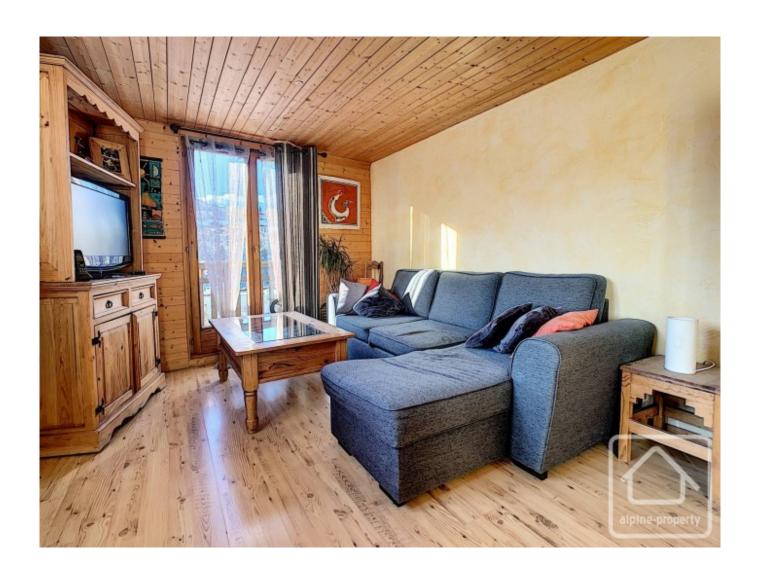

This duplex apartment occupies the top 2 floors of the property and comprises:

Level 1 : dual aspect living/dining room with both south and west facing balconies, semi-open plan to a large, fully fitted kitchen, separate shower room.