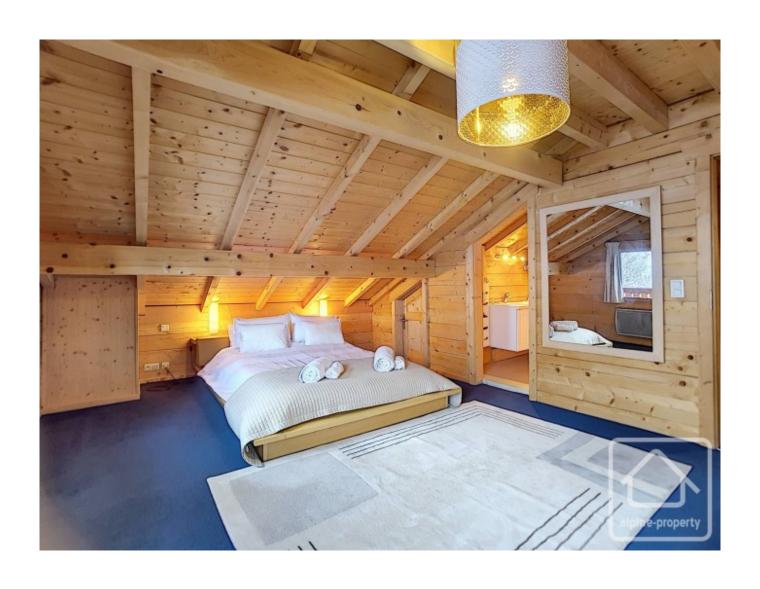

The chalet is in good order throughout and comprises;

- On the ground floor, a spacious open plan lounge area with fireplace, a modern open plan kitchen, dining area and second lounge area also with fireplace, a shower room and access to the sunny terraces.
- On the first floor, a large landing area with sofa bed, large master bedroom with en suite bathroom (shower, bath, double sink, WC) and balcony, three further bedrooms and large family bathroom (shower, bath, sink, WC).
- On the lower ground floor, two large garage areas with the potential to convert some into extra living space (stand alone apartment, extra bedrooms, boot room etc).