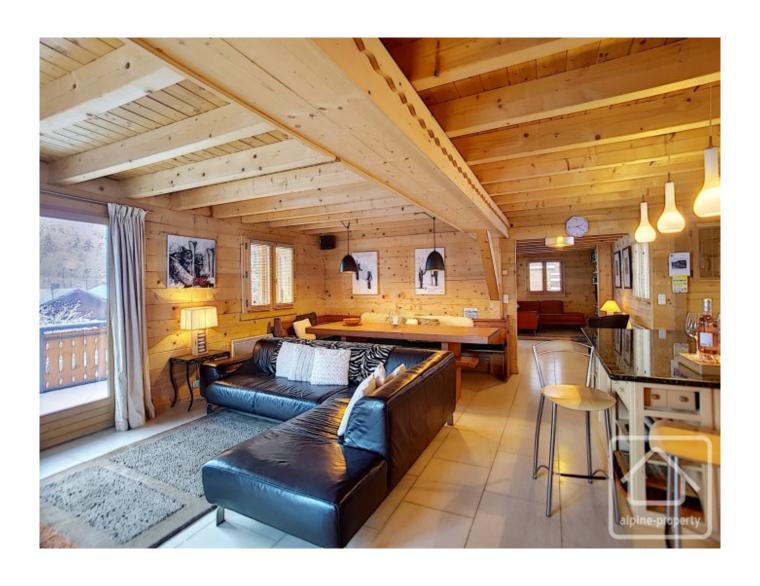

## **Property Description**

Chalet Clare is a modern and spacious chalet located in a peaceful hamlet midway between La Chapelle d'Abondance and Chatel. It faces south and has wonderful views of the Mont de Grange and Dents du Midi mountains.

The chalet is in good order throughout and comprises;

- On the ground floor, a spacious open plan lounge area with fireplace, a modern open plan kitchen, dining area and second lounge area also with fireplace, a shower room and access to the sunny terraces.
- On the first floor, a large landing area with sofa bed, large master bedroom with en suite bathroom (shower, bath, double sink, WC) and balcony, three further bedrooms and large family bathroom (shower, bath, sink, WC).
- On the lower ground floor, two large garage areas with the potential to convert some into extra living space (stand alone apartment, extra bedrooms, boot room etc).

The chalet benefits from underfloor heating in the main living area.