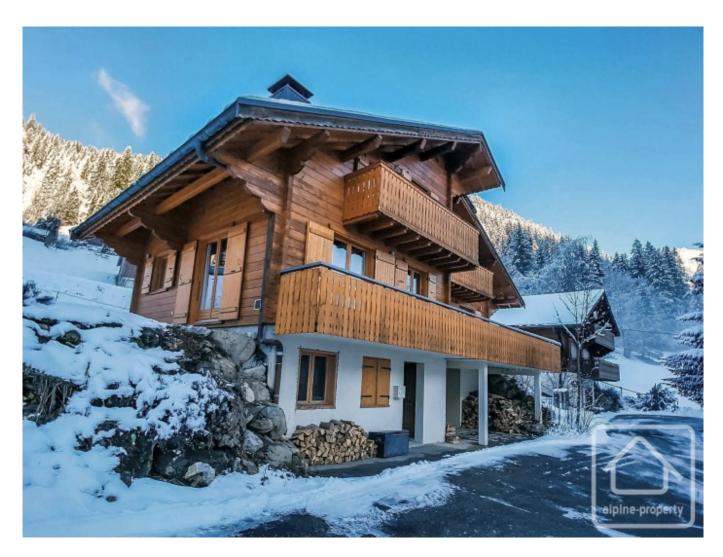

## **Property Description**

Chalet Clare is a modern and spacious chalet located in a peaceful hamlet midway between La Chapelle d'Abondance and Chatel. It faces south and has wonderful views of the Mont de Grange and Dents du Midi mountains.

The chalet is in good order throughout and comprises;

- On the ground floor, a spacious open plan lounge area with fireplace, a modern open plan kitchen, dining area and second lounge area also with fireplace, a shower room and access to the sunny terraces.
- On the first floor, a large landing area with sofa bed, large master bedroom with en suite bathroom (shower, bath, double sink, WC) and balcony, three further bedrooms and large family bathroom (shower, bath, sink, WC).
- On the lower ground floor, two large garage areas with the potential to convert some into extra living space (stand alone apartment, extra bedrooms, boot room etc).