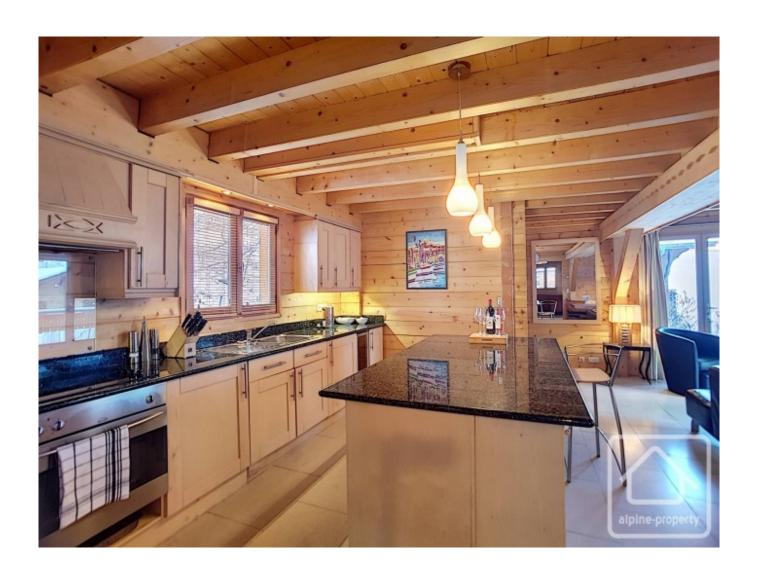

## **Property Description**

Chalet Clare is a modern and spacious chalet located in a peaceful hamlet midway between La Chapelle d'Abondance and Chatel. It faces south and has wonderful views of the Mont de Grange and Dents du Midi mountains.

The chalet is in good order throughout and comprises;

- On the ground floor, a spacious open plan lounge area with fireplace, a modern open plan kitchen, dining area and second lounge area also with fireplace, a shower room and access to the sunny terraces.
- On the first floor, a large landing area with sofa bed, large master bedroom with en suite bathroom (shower, bath, double sink, WC) and balcony, three further bedrooms and large family bathroom (shower, bath, sink, WC).
- On the lower ground floor, two large garage areas with the potential to convert some into extra living space (stand alone apartment, extra bedrooms, boot room etc).

The chalet benefits from underfloor heating in the main living area.