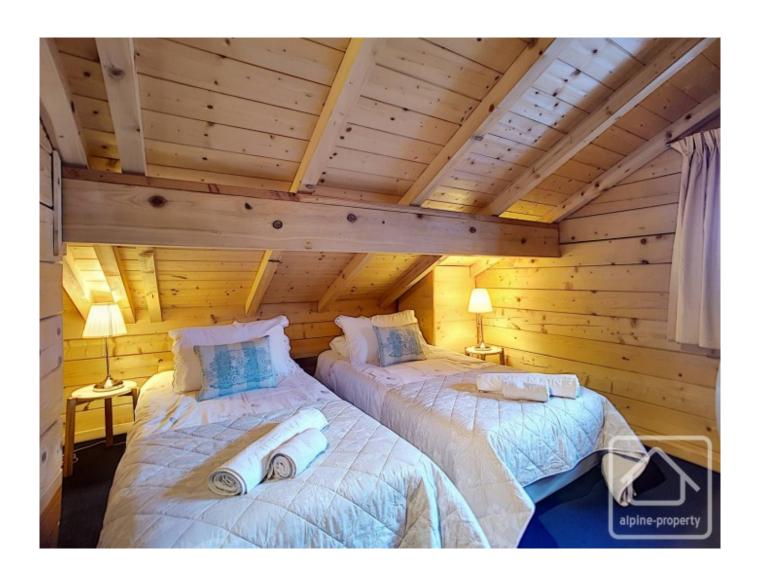

The chalet is in good order throughout and comprises;

- On the ground floor, a spacious open plan lounge area with fireplace, a modern open plan kitchen, dining area and second lounge area also with fireplace, a shower room and access to the sunny terraces.
- On the first floor, a large landing area with sofa bed, large master bedroom with en suite bathroom (shower, bath, double sink, WC) and balcony, three further bedrooms and large family bathroom (shower, bath, sink, WC).
- On the lower ground floor, two large garage areas with the potential to convert some into extra living space (stand alone apartment, extra bedrooms, boot room etc).