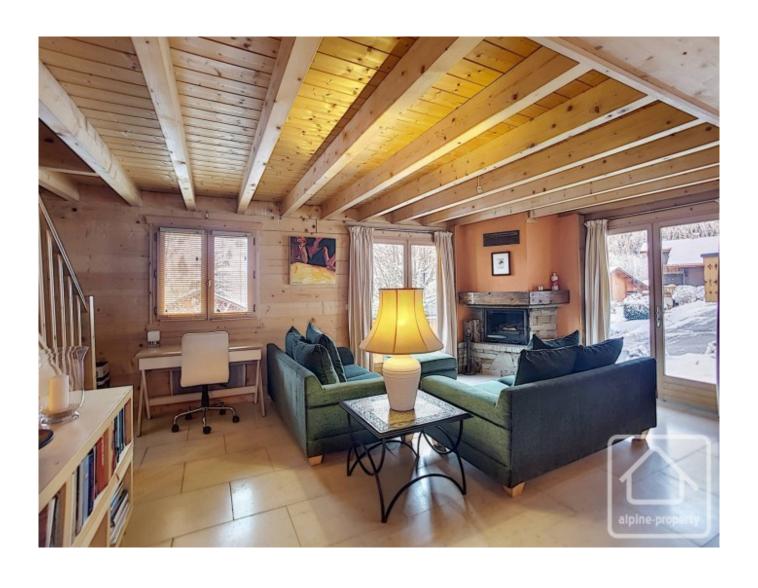

The chalet is in good order throughout and comprises;

- On the ground floor, a spacious open plan lounge area with fireplace, a modern open plan kitchen, dining area and second lounge area also with fireplace, a shower room and access to the sunny terraces.
- On the first floor, a large landing area with sofa bed, large master bedroom with en suite bathroom (shower, bath, double sink, WC) and balcony, three further bedrooms and large family bathroom (shower, bath, sink, WC).
- On the lower ground floor, two large garage areas with the potential to convert some into extra living space (stand alone apartment, extra bedrooms, boot room etc).

The chalet benefits from underfloor heating in the main living area.