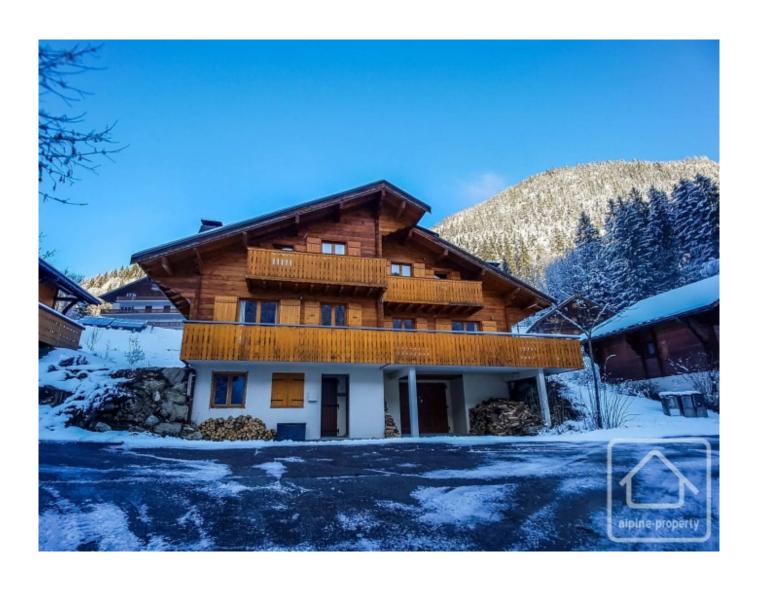

## **Property Description**

Chalet Clare is a modern and spacious chalet located in a peaceful hamlet midway between La Chapelle d'Abondance and Chatel. It faces south and has wonderful views of the Mont de Grange and Dents du Midi mountains.

The chalet is in good order throughout and comprises;

- On the ground floor, a spacious open plan lounge area with fireplace, a modern open plan kitchen, dining area and second lounge area also with fireplace, a shower room and access to the sunny terraces.
- On the first floor, a large landing area with sofa bed, large master bedroom with en suite bathroom (shower, bath, double sink, WC) and balcony, three further bedrooms and large family bathroom (shower, bath, sink, WC).
- On the lower ground floor, two large garage areas with the potential to convert some into extra living space (stand alone apartment, extra bedrooms, boot room etc).