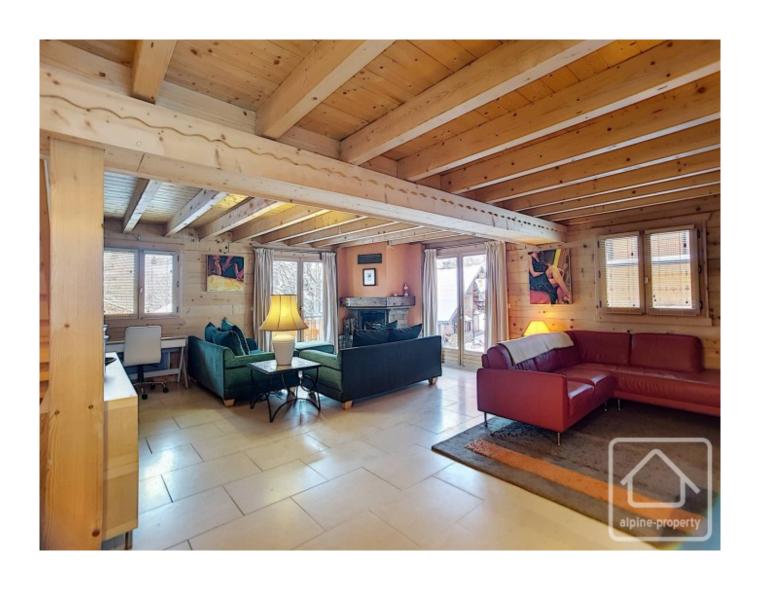

The chalet is in good order throughout and comprises;

- On the ground floor, a spacious open plan lounge area with fireplace, a modern open plan kitchen, dining area and second lounge area also with fireplace, a shower room and access to the sunny terraces.
- On the first floor, a large landing area with sofa bed, large master bedroom with en suite bathroom (shower, bath, double sink, WC) and balcony, three further bedrooms and large family bathroom (shower, bath, sink, WC).
- On the lower ground floor, two large garage areas with the potential to convert some into extra living space (stand alone apartment, extra bedrooms, boot room etc).

The chalet benefits from underfloor heating in the main living area.