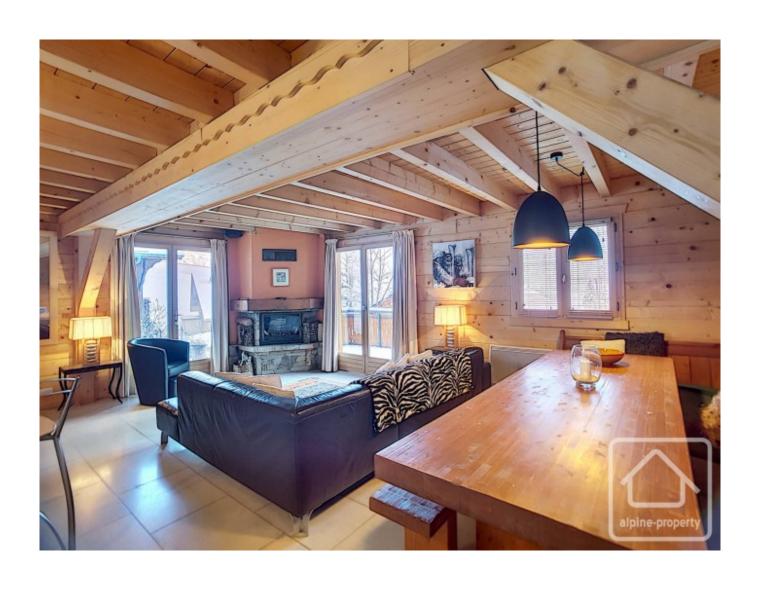

## **Property Description**

Chalet Clare is a modern and spacious chalet located in a peaceful hamlet midway between La Chapelle d'Abondance and Chatel. It faces south and has wonderful views of the Mont de Grange and Dents du Midi mountains.

The chalet is in good order throughout and comprises;

- On the ground floor, a spacious open plan lounge area with fireplace, a modern open plan kitchen, dining area and second lounge area also with fireplace, a shower room and access to the sunny terraces.
- On the first floor, a large landing area with sofa bed, large master bedroom with en suite bathroom (shower, bath, double sink, WC) and balcony, three further bedrooms and large family bathroom (shower, bath, sink, WC).
- On the lower ground floor, two large garage areas with the potential to convert some into extra living space (stand alone apartment, extra bedrooms, boot room etc).

The chalet benefits from underfloor heating in the main living area.