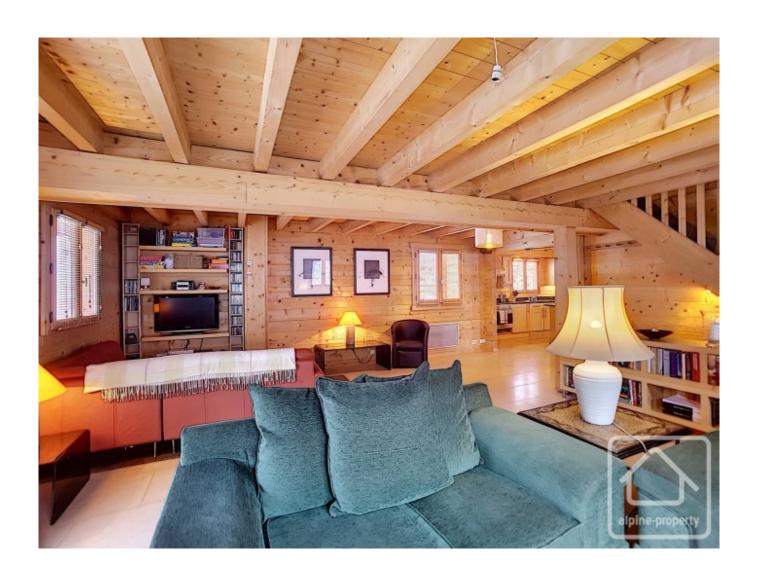

## **Property Description**

Chalet Clare is a modern and spacious chalet located in a peaceful hamlet midway between La Chapelle d'Abondance and Chatel. It faces south and has wonderful views of the Mont de Grange and Dents du Midi mountains.

The chalet is in good order throughout and comprises;

- On the ground floor, a spacious open plan lounge area with fireplace, a modern open plan kitchen, dining area and second lounge area also with fireplace, a shower room and access to the sunny terraces.
- On the first floor, a large landing area with sofa bed, large master bedroom with en suite bathroom (shower, bath, double sink, WC) and balcony, three further bedrooms and large family bathroom (shower, bath, sink, WC).
- On the lower ground floor, two large garage areas with the potential to convert some into extra living space (stand alone apartment, extra bedrooms, boot room etc).

The chalet benefits from underfloor heating in the main living area.