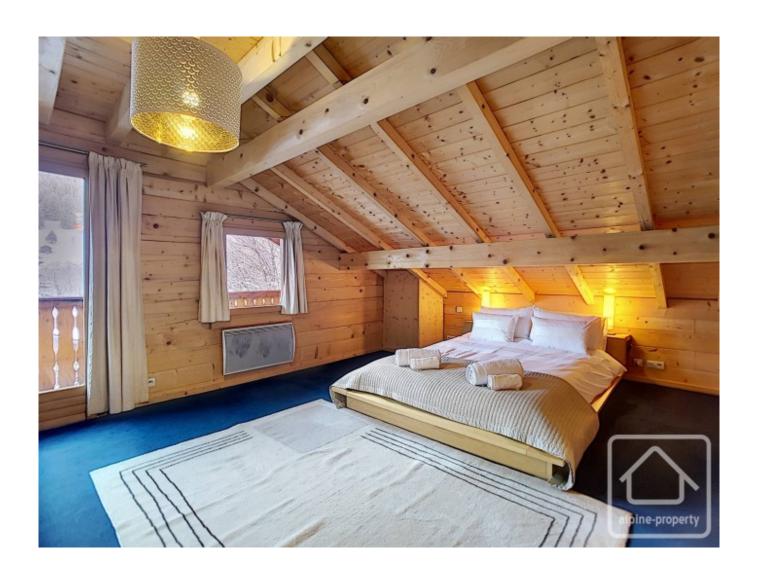

The chalet is in good order throughout and comprises;

- On the ground floor, a spacious open plan lounge area with fireplace, a modern open plan kitchen, dining area and second lounge area also with fireplace, a shower room and access to the sunny terraces.
- On the first floor, a large landing area with sofa bed, large master bedroom with en suite bathroom (shower, bath, double sink, WC) and balcony, three further bedrooms and large family bathroom (shower, bath, sink, WC).
- On the lower ground floor, two large garage areas with the potential to convert some into extra living space (stand alone apartment, extra bedrooms, boot room etc).