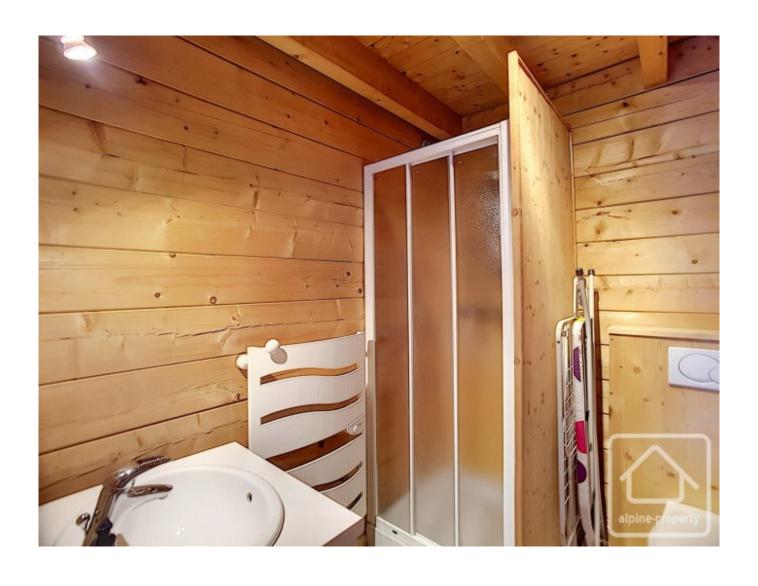

The chalet is in good order throughout and comprises;

- On the ground floor, a spacious open plan lounge area with fireplace, a modern open plan kitchen, dining area and second lounge area also with fireplace, a shower room and access to the sunny terraces.
- On the first floor, a large landing area with sofa bed, large master bedroom with en suite bathroom (shower, bath, double sink, WC) and balcony, three further bedrooms and large family bathroom (shower, bath, sink, WC).
- On the lower ground floor, two large garage areas with the potential to convert some into extra living space (stand alone apartment, extra bedrooms, boot room etc).