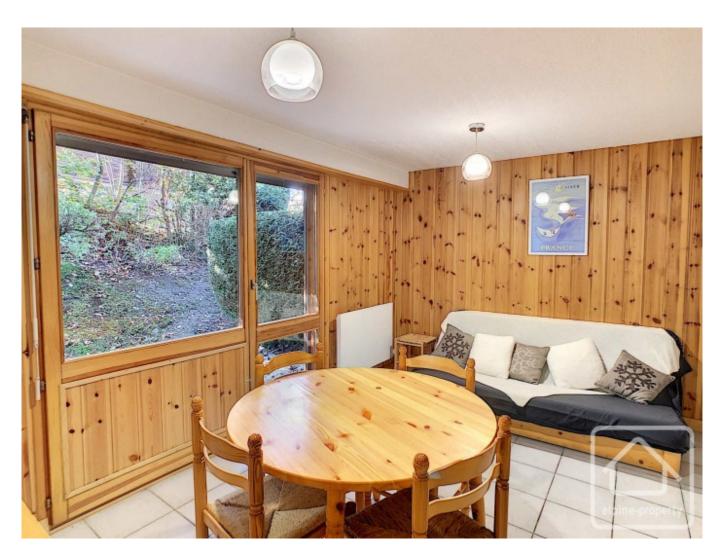

Bought off plan by the current owners 20 years ago, this apartment has always been very well maintained and is being sold furnished. It consists of: a corridor with open storage space, a bedroom with double bed, a bunk room with window, a separate toilet, a bathroom and living room with kitchenette giving onto a south west facing terrace.