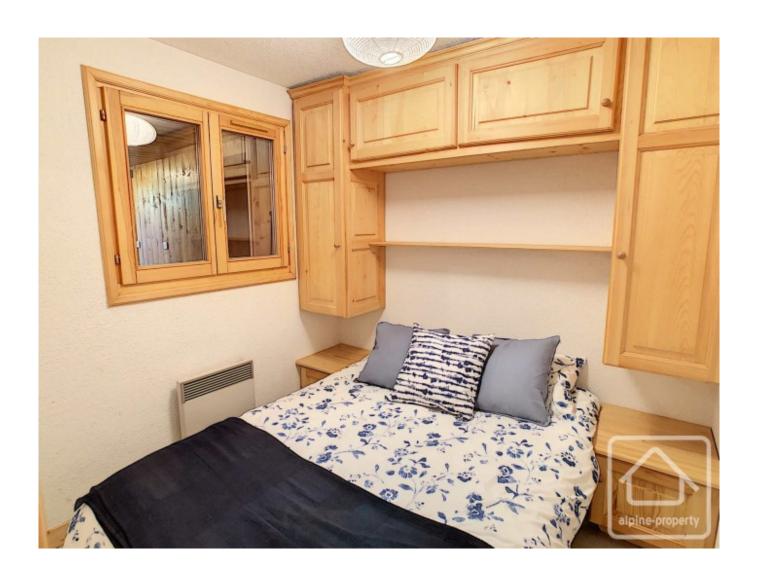

Bought off plan by the current owners 20 years ago, this apartment has always been very well maintained and is being sold furnished. It consists of: a corridor with open storage space, a bedroom with double bed, a bunk room with window, a separate toilet, a bathroom and living room with kitchenette giving onto a south west facing terrace.