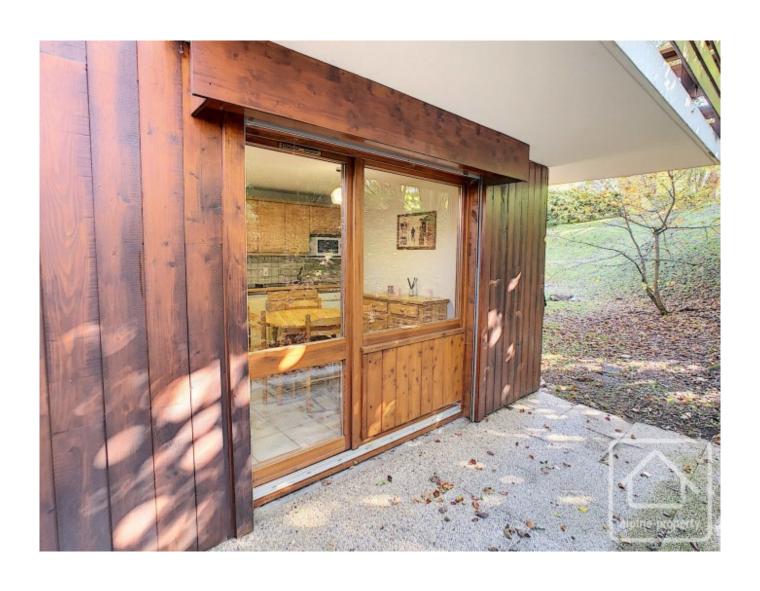

Bought off plan by the current owners 20 years ago, this apartment has always been very well maintained and is being sold furnished. It consists of: a corridor with open storage space, a bedroom with double bed, a bunk room with window, a separate toilet, a bathroom and living room with kitchenette giving onto a south west facing terrace.

A secure storage room (cave) and a ski locker on the same floor, as well as an outdoor covered parking space, complete this property.

It benefits from a bus stop just 200m away which takes you to the main lift and the resort centre in winter. and the hiking trails in summer.