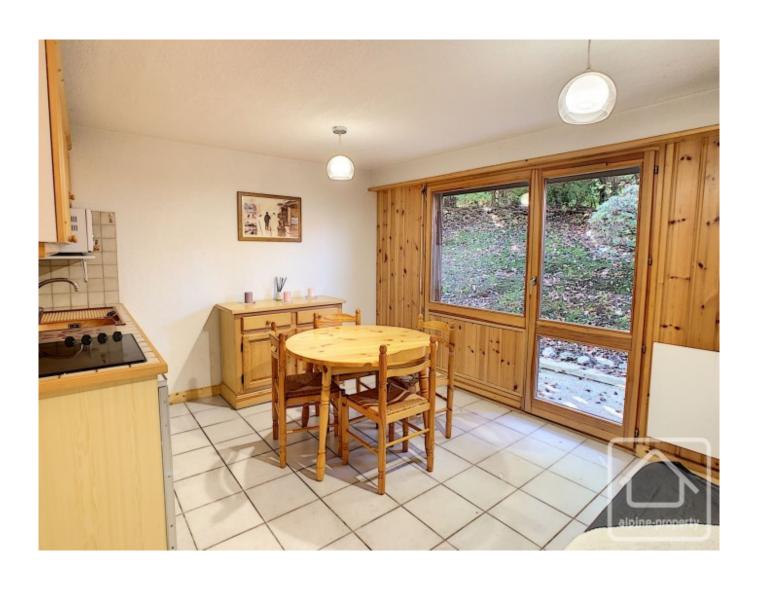

Bought off plan by the current owners 20 years ago, this apartment has always been very well maintained and is being sold furnished. It consists of: a corridor with open storage space, a bedroom with double bed, a bunk room with window, a separate toilet, a bathroom and living room with kitchenette giving onto a south west facing terrace.