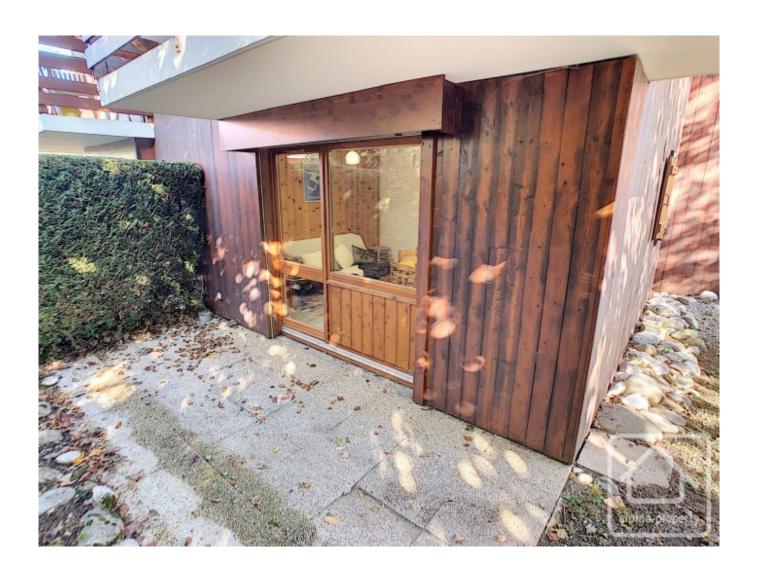

Bought off plan by the current owners 20 years ago, this apartment has always been very well maintained and is being sold furnished. It consists of: a corridor with open storage space, a bedroom with double bed, a bunk room with window, a separate toilet, a bathroom and living room with kitchenette giving onto a south west facing terrace.

A secure storage room (cave) and a ski locker on the same floor, as well as an outdoor covered parking space, complete this property.

It benefits from a bus stop just 200m away which takes you to the main lift and the resort centre in winter. and the hiking trails in summer.