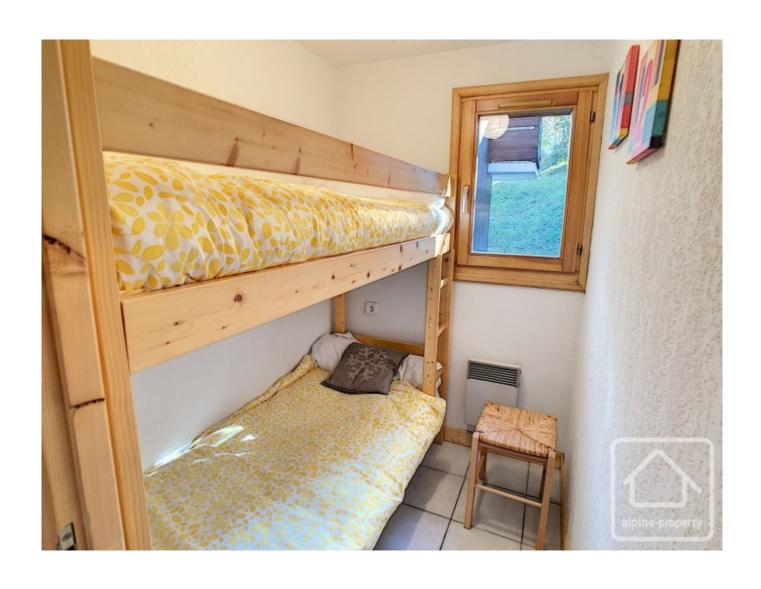

Bought off plan by the current owners 20 years ago, this apartment has always been very well maintained and is being sold furnished. It consists of: a corridor with open storage space, a bedroom with double bed, a bunk room with window, a separate toilet, a bathroom and living room with kitchenette giving onto a south west facing terrace.