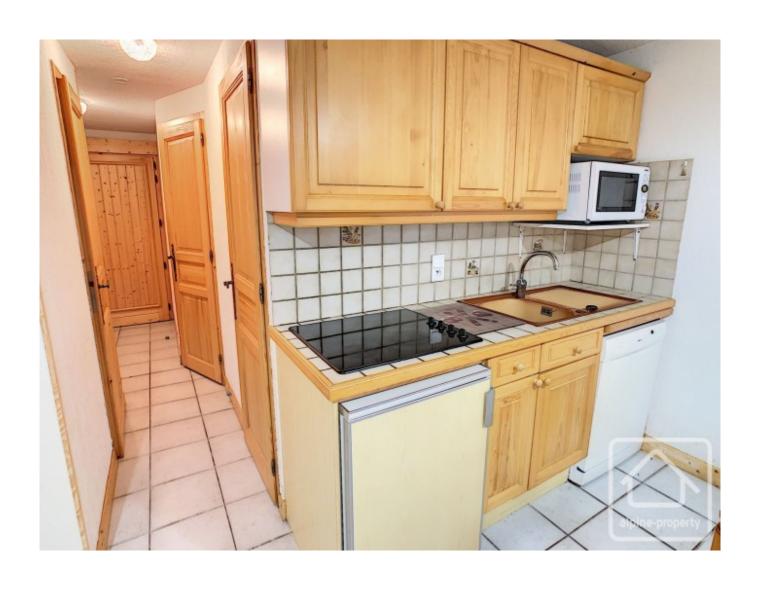

Bought off plan by the current owners 20 years ago, this apartment has always been very well maintained and is being sold furnished. It consists of: a corridor with open storage space, a bedroom with double bed, a bunk room with window, a separate toilet, a bathroom and living room with kitchenette giving onto a south west facing terrace.