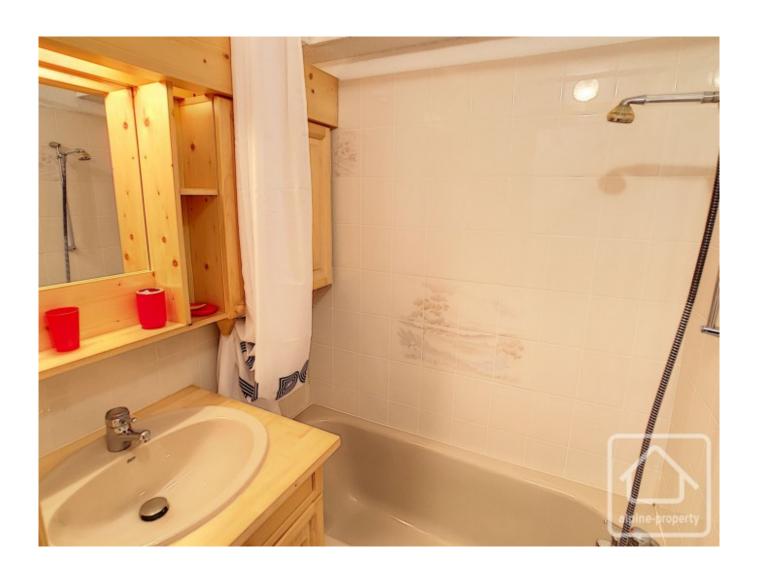

Bought off plan by the current owners 20 years ago, this apartment has always been very well maintained and is being sold furnished. It consists of: a corridor with open storage space, a bedroom with double bed, a bunk room with window, a separate toilet, a bathroom and living room with kitchenette giving onto a south west facing terrace.