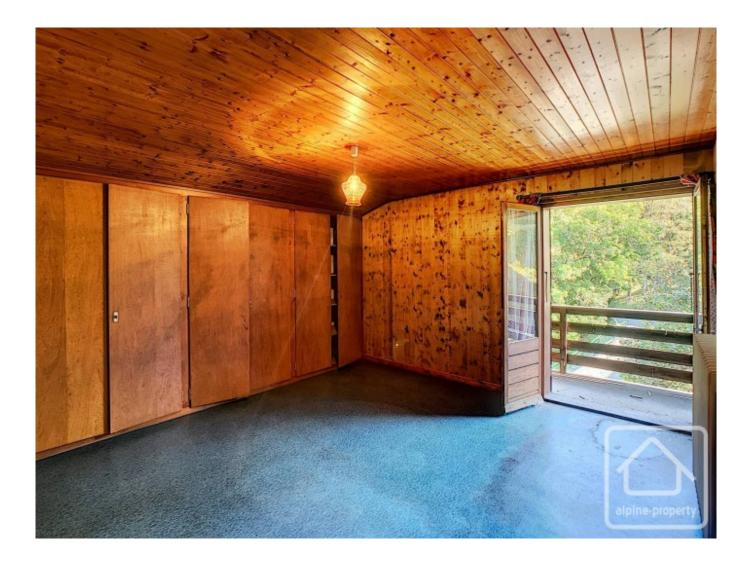

The chalet comprises:

Ground floor : kitchen with door to garden, living room, bedroom, bathroom.

First floor : 3 bedrooms (2 of which have balcony with view of the Dôme de miage), a further room which could be converted into a study or second bathroom.