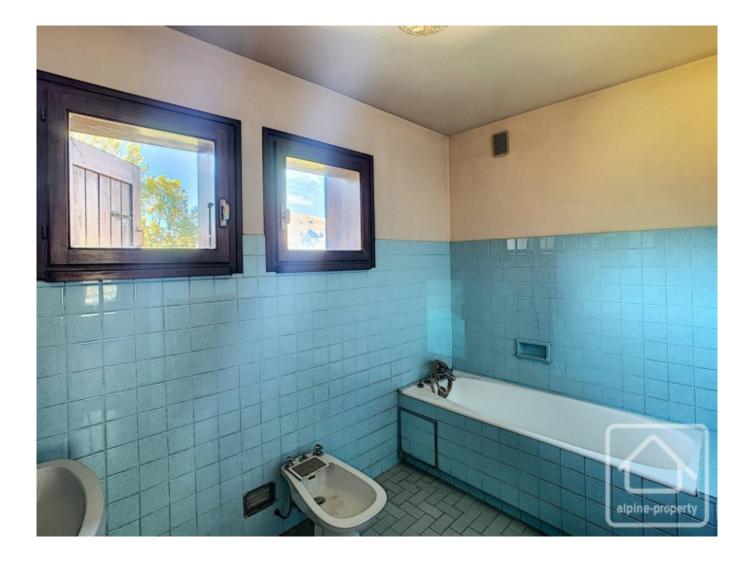

The chalet comprises:

Ground floor : kitchen with door to garden, living room, bedroom, bathroom.

First floor : 3 bedrooms (2 of which have balcony with view of the Dôme de miage), a further room which could be converted into a study or second bathroom.