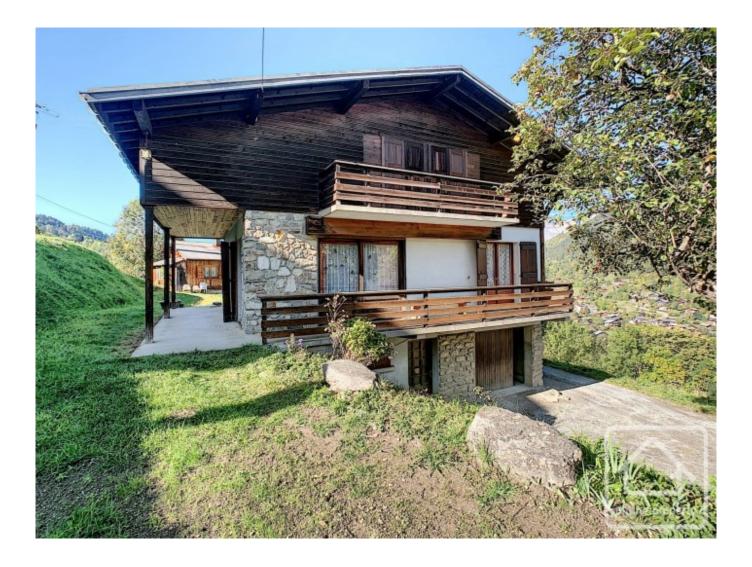

# **Property Description**

Here is a little history of this family chalet situated close to Saint-Gervais. It's a place where many happy memories were created by the local family who constructed the chalet in 1969 and a place where you will be welcomed into one of the most attractive hamlets of Saint Gervais. The views from the balconies enjoy verydoyant vistas of the great outdoors. From here, you will be seduced by the panorama of the Dôme de Miage, the Bionnassay glacer and the aiguilles du Glacier.

The chalet comprises:

Ground floor : kitchen with door to garden, living room, bedroom, bathroom.

First floor : 3 bedrooms (2 of which have balcony with view of the Dôme de miage), a further room which could be converted into a study or second bathroom.

Lower ground floor : garage, large room and utility room.