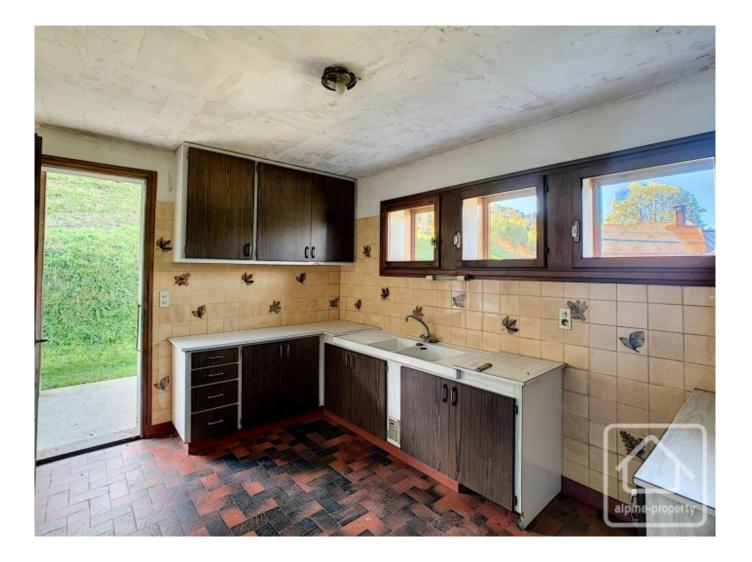

The chalet comprises:

Ground floor : kitchen with door to garden, living room, bedroom, bathroom.

First floor : 3 bedrooms (2 of which have balcony with view of the Dôme de miage), a further room which could be converted into a study or second bathroom.