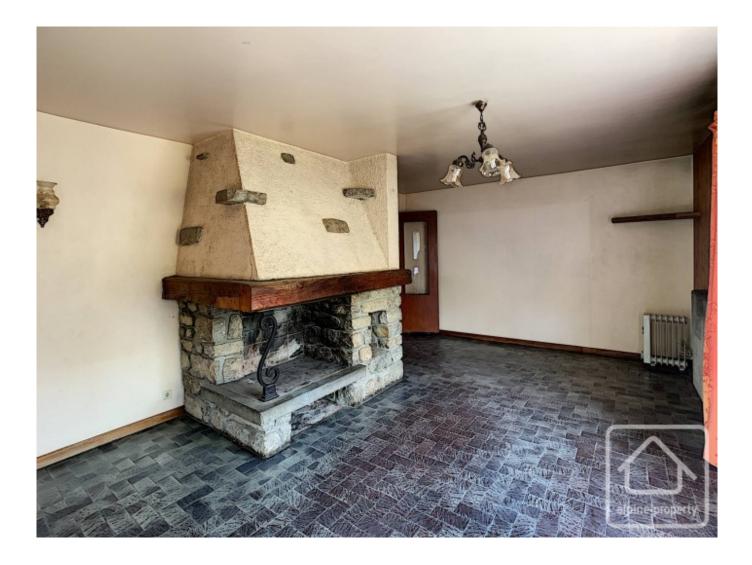

The chalet comprises:

Ground floor : kitchen with door to garden, living room, bedroom, bathroom.

First floor : 3 bedrooms (2 of which have balcony with view of the Dôme de miage), a further room which could be converted into a study or second bathroom.