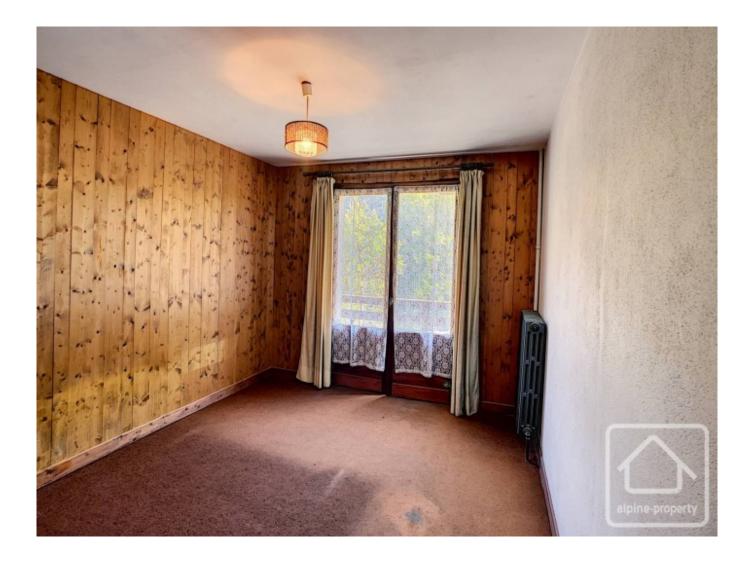

The chalet comprises:

Ground floor : kitchen with door to garden, living room, bedroom, bathroom.

First floor : 3 bedrooms (2 of which have balcony with view of the Dôme de miage), a further room which could be converted into a study or second bathroom.