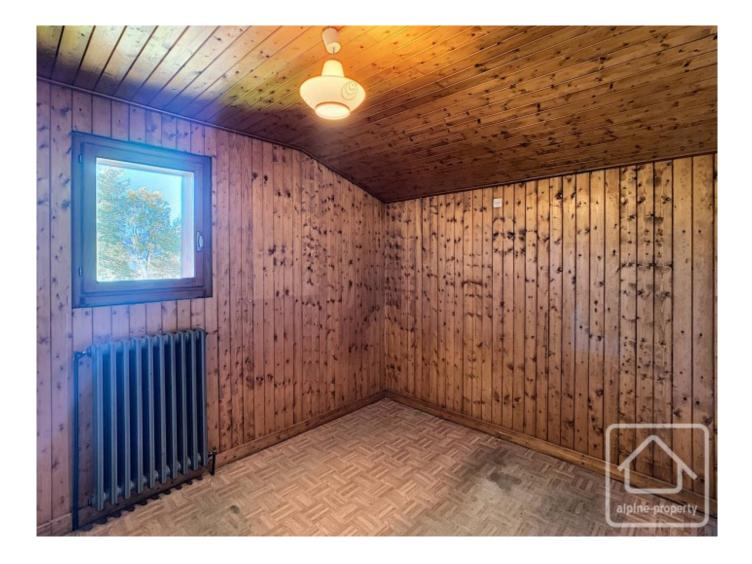

The chalet comprises:

Ground floor : kitchen with door to garden, living room, bedroom, bathroom.

First floor : 3 bedrooms (2 of which have balcony with view of the Dôme de miage), a further room which could be converted into a study or second bathroom.