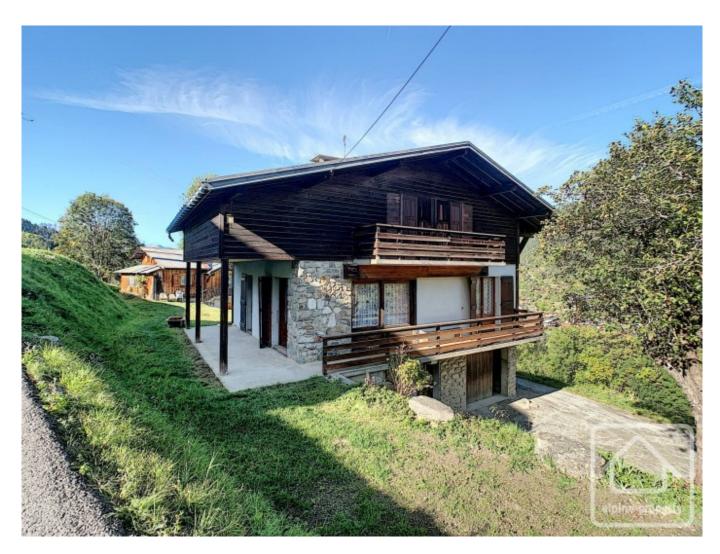

# **Chalet Tague**

### Saint Gervais les Bains, St Gervais, Mont Blanc

# **Property Description**

Here is a little history of this family chalet situated close to Saint-Gervais. It's a place where many happy memories were created by the local family who constructed the chalet in 1969 and a place where you will be welcomed into one of the most attractive hamlets of Saint Gervais. The views from the balconies enjoy verydoyant vistas of the great outdoors. From here, you will be seduced by the panorama of the Dôme de Miage, the Bionnassay glacer and the aiguilles du Glacier.

The chalet comprises:

Ground floor : kitchen with door to garden, living room, bedroom, bathroom.

First floor : 3 bedrooms (2 of which have balcony with view of the Dôme de miage), a further room which could be converted into a study or second bathroom.