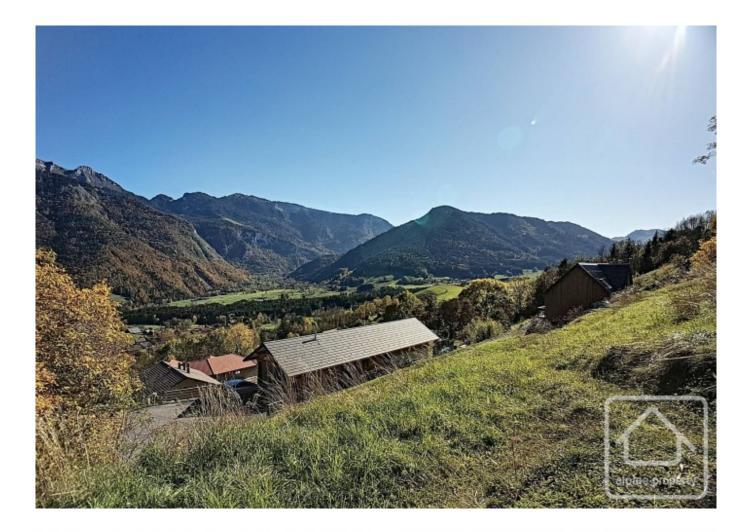

## **Property Description**

The land is located in a very sunny position, and has the most wonderful views over the valley, with a panorama stretching across towards Mont Billiat and the ski station of Hirmentaz. The setting is very tranquil, in a small, uncrowded hamlet of older farmhouses and some newer builds.

Nearly at the highest point of a cul-de-sac road, this plot is located 1.5km from the village of Vailly (which has a couple of bar/restaurants, shops and a school). It is 20mins drive to Thonon-les-Bains and the shores of Lac Leman, the nearby village of Lullin (3km) has a chemist, doctor and more shops. The nearest skiing is at Hirmentaz 8mins drive, but many larger resorts would be accessed under the hour, such as Les Portes du Soleil (30mins). Geneva airport is only 55mins away.