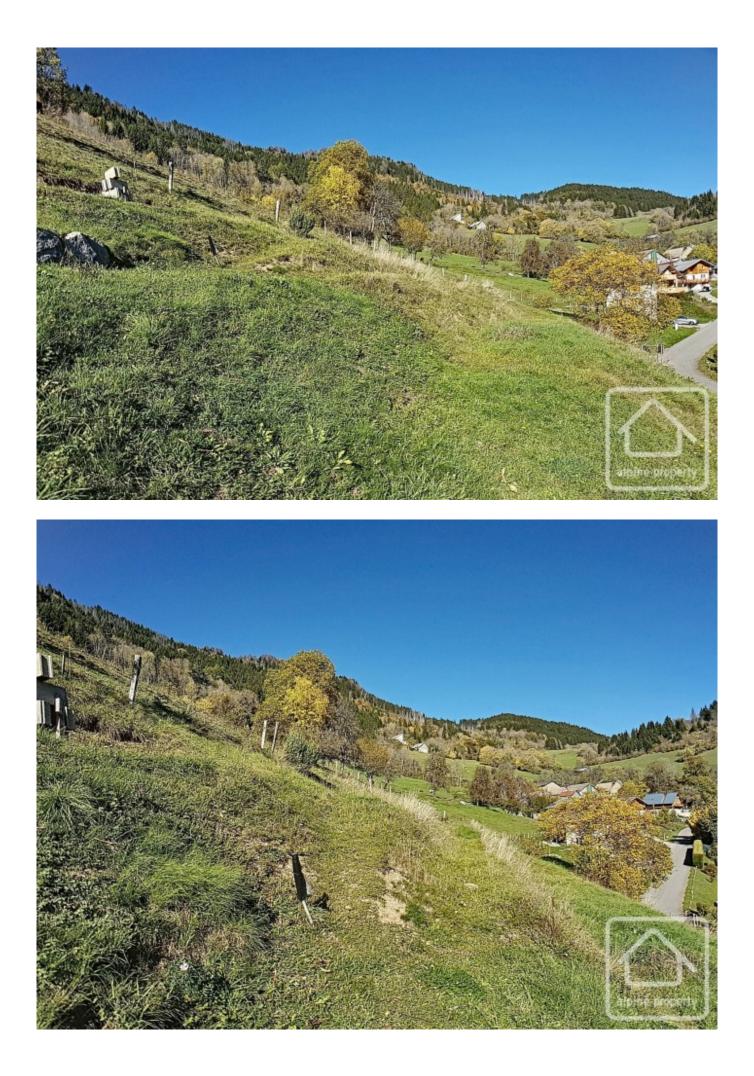

## **Property Description**

The land is located in a very sunny position, and has the most wonderful views over the valley, with a panorama stretching across towards Mont Billiat and the ski station of Hirmentaz. The setting is very tranquil, in a small, uncrowded hamlet of older farmhouses and some newer builds.

The land is quite steep and includes a shared driveway which has all services ready for connection. The neighbouring, similar plots have already been built on.

We've written a blog that gives some pointers for building your own chalet in the alps here.

Nearly at the highest point of a cul-de-sac road, this plot is located 1.5km from the village of Vailly (which has a couple of bar/restaurants, shops and a school). It is 20mins drive to Thonon-les-Bains and the shores of Lac Leman, the nearby village of Lullin (3km) has a chemist, doctor and more shops. The nearest skiing is at Hirmentaz 8mins drive, but many larger resorts would be accessed under the hour, such as Les Portes du Soleil (30mins). Geneva airport is only 55mins away.