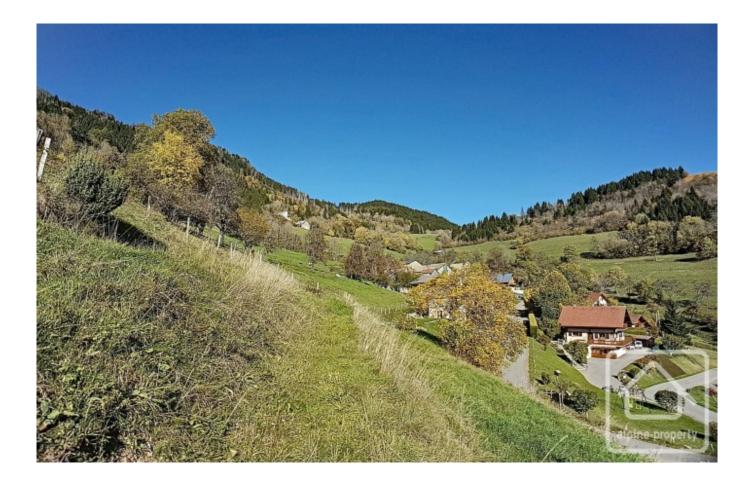

## **Property Description**

The land is located in a very sunny position, and has the most wonderful views over the valley, with a panorama stretching across towards Mont Billiat and the ski station of Hirmentaz. The setting is very tranquil, in a small, uncrowded hamlet of older farmhouses and some newer builds.

The land is quite steep and includes a shared driveway which has all services ready for connection. The neighbouring, similar plots have already been built on.

We've written a blog that gives some pointers for building your own chalet in the alps here.

Nearly at the highest point of a cul-de-sac road, this plot is located 1.5km from the village of Vailly (which has a couple of bar/restaurants, shops and a school). It is 20mins drive to Thonon-les-Bains and the shores of Lac Leman, the nearby village of Lullin (3km) has a chemist, doctor and more shops. The nearest skiing is at Hirmentaz 8mins drive, but many larger resorts would be accessed under the hour, such as Les Portes du Soleil (30mins). Geneva airport is only 55mins away.