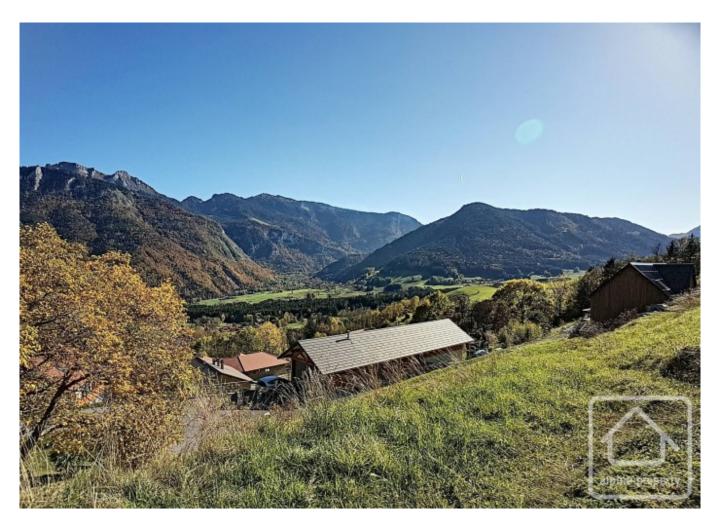

## **Property Description**

The land is located in a very sunny position, and has the most wonderful views over the valley, with a panorama stretching across towards Mont Billiat and the ski station of Hirmentaz. The setting is very tranquil, in a small, uncrowded hamlet of older farmhouses and some newer builds.

The land is quite steep and includes a shared driveway which has all services ready for connection. The neighbouring, similar plots have already been built on.

We've written a blog that gives some pointers for building your own chalet in the alps here.

Nearly at the highest point of a cul-de-sac road, this plot is located 1.5km from the village of Vailly (which has a couple of bar/restaurants, shops and a school). It is 20mins drive to Thonon-les-Bains and the shores of Lac Leman, the nearby village of Lullin (3km) has a chemist, doctor and more shops. The nearest skiing is at Hirmentaz 8mins drive, but many larger resorts would be accessed under the hour, such as Les Portes du Soleil (30mins). Geneva airport is only 55mins away.