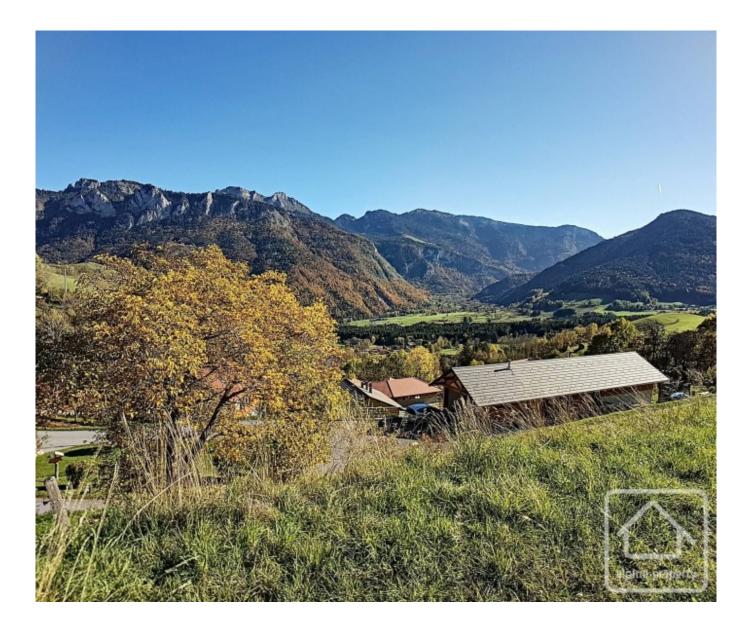

## **Property Description**

The land is located in a very sunny position, and has the most wonderful views over the valley, with a panorama stretching across towards Mont Billiat and the ski station of Hirmentaz. The setting is very tranquil, in a small, uncrowded hamlet of older farmhouses and some newer builds.

Nearly at the highest point of a cul-de-sac road, this plot is located 1.5km from the village of Vailly (which has a couple of bar/restaurants, shops and a school). It is 20mins drive to Thonon-les-Bains and the shores of Lac Leman, the nearby village of Lullin (3km) has a chemist, doctor and more shops. The nearest skiing is at Hirmentaz 8mins drive, but many larger resorts would be accessed under the hour, such as Les Portes du Soleil (30mins). Geneva airport is only 55mins away.