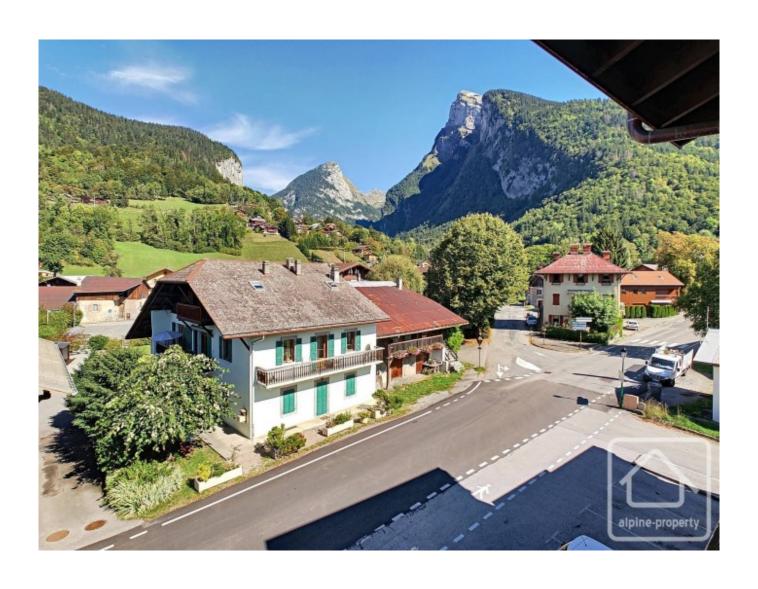

The apartment is composed of an entrance area off which there's a family bathroom (with bath and sink unit), a storage cupboard, a WC, a double bedroom and an open plan living, dining and kitchen area with luxurious double height ceiling. The spacious balcony features two seating areas to take in the Criou and Samoens' medieval square down to the west.