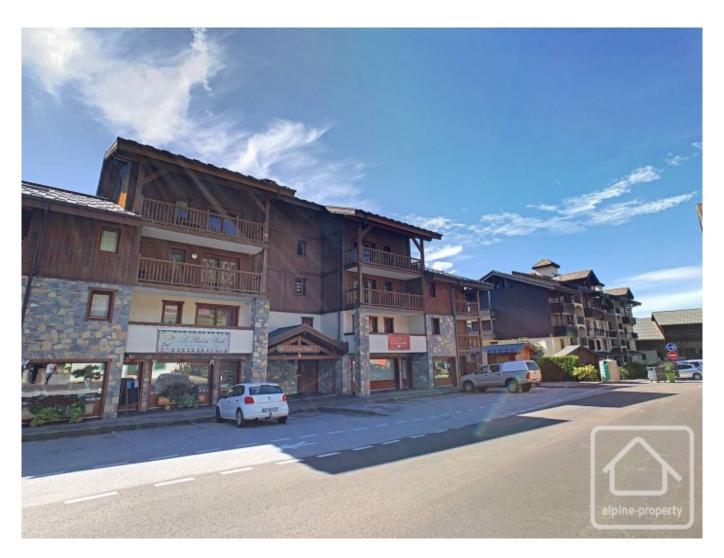

## **Appt. Perce Neige**

Samoëns, Samoëns & Vallée, Grand Massif

445 000 €uros

## **Property Description**

Apartment Perce-Neige is a charming 3 bedroom top floor duplex (3rd floor) in the sought after 'Les Ecrins Etoilés' development by MGM delivered in 2009.

Apartment Perce-Neige marries traditional alpine charm with convenience benefitting from underground parking, a serviced lift and local amenities and restaurants on the doorstop. During peak winter season, the petit train, across the way, is available to shuttle you to the Grand Massif ski gondola. Alternatively, the ski-bus stop is within an easy walk.