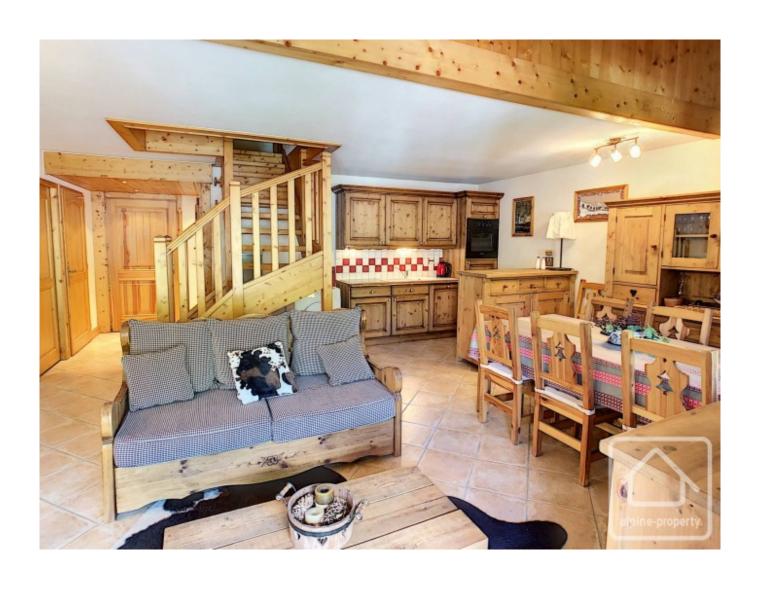

## **Property Description**

Apartment Perce-Neige is a charming 3 bedroom top floor duplex (3rd floor) in the sought after 'Les Ecrins Etoilés' development by MGM delivered in 2009.

Apartment Perce-Neige marries traditional alpine charm with convenience benefitting from underground parking, a serviced lift and local amenities and restaurants on the doorstop. During peak winter season, the petit train, across the way, is available to shuttle you to the Grand Massif ski gondola. Alternatively, the ski-bus stop is within an easy walk.

Spread over two levels, with a total surface of 84m2 (of which 5,85m2 has a reduced head height under 1,80m2), the added bonus of this delightful apartment is that it can comfortably hold a family and a set of guests with without treading on toes!

The apartment is composed of an entrance area off which there's a family bathroom (with bath and sink unit), a storage cupboard, a WC, a double bedroom and an open plan living, dining and kitchen area with luxurious double height ceiling. The spacious balcony features two seating areas to take in the Criou and Samoens' medieval square down to the west.