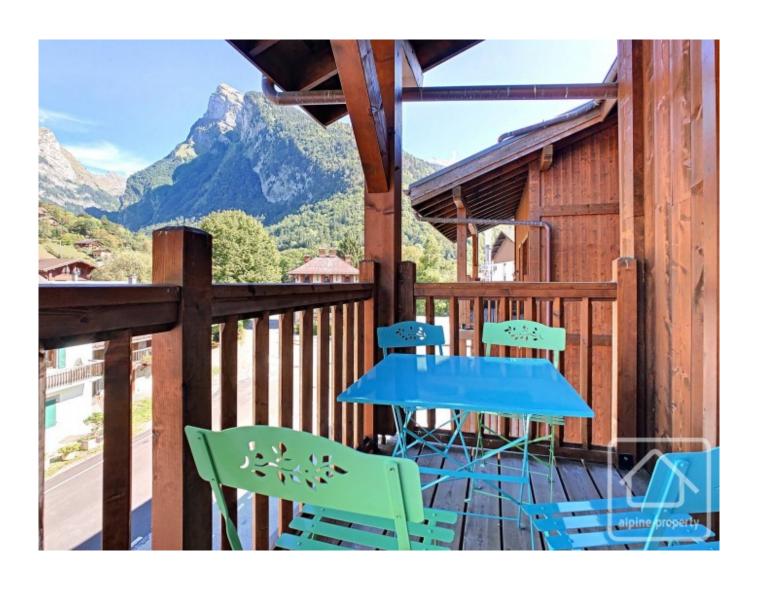

The apartment is composed of an entrance area off which there's a family bathroom (with bath and sink unit), a storage cupboard, a WC, a double bedroom and an open plan living, dining and kitchen area with luxurious double height ceiling. The spacious balcony features two seating areas to take in the Criou and Samoens' medieval square down to the west.