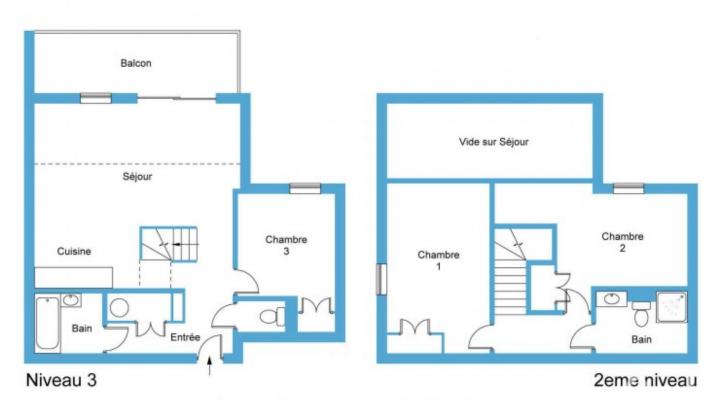

Spread over two levels, with a total surface of 84m2 (of which 5,85m2 has a reduced head height under 1,80m2), the added bonus of this delightful apartment is that it can comfortably hold a family and a set of guests with without treading on toes!

The apartment is composed of an entrance area off which there's a family bathroom (with bath and sink unit), a storage cupboard, a WC, a double bedroom and an open plan living, dining and kitchen area with luxurious double height ceiling. The spacious balcony features two seating areas to take in the Criou and Samoens' medieval square down to the west.

Upstairs, there's a west facing master bedroom, a shower room (with WC) and a useful third bedroom with scope for a set of bunks and two single beds. All bedrooms are fitted with bespoke cupboards.

The apartment also comes with private underground parking, a cave and ski locker.