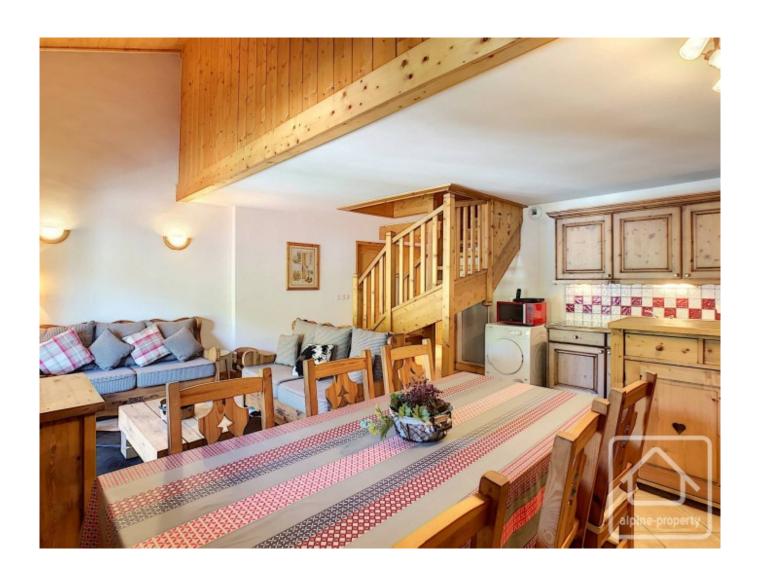

The apartment is composed of an entrance area off which there's a family bathroom (with bath and sink unit), a storage cupboard, a WC, a double bedroom and an open plan living, dining and kitchen area with luxurious double height ceiling. The spacious balcony features two seating areas to take in the Criou and Samoens' medieval square down to the west.

Upstairs, there's a west facing master bedroom, a shower room (with WC) and a useful third bedroom with scope for a set of bunks and two single beds. All bedrooms are fitted with bespoke cupboards.

The apartment also comes with private underground parking, a cave and ski locker.