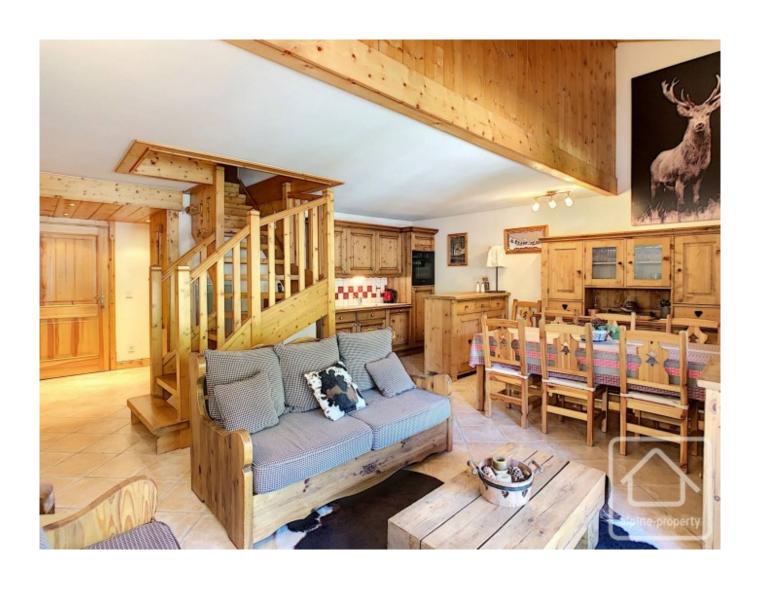

## **Property Description**

Apartment Perce-Neige is a charming 3 bedroom top floor duplex (3rd floor) in the sought after 'Les Ecrins Etoilés' development by MGM delivered in 2009.

Apartment Perce-Neige marries traditional alpine charm with convenience benefitting from underground parking, a serviced lift and local amenities and restaurants on the doorstop. During peak winter season, the petit train, across the way, is available to shuttle you to the Grand Massif ski gondola. Alternatively, the ski-bus stop is within an easy walk.

Spread over two levels, with a total surface of 84m2 (of which 5,85m2 has a reduced head height under 1,80m2), the added bonus of this delightful apartment is that it can comfortably hold a family and a set of guests with without treading on toes!

The apartment is composed of an entrance area off which there's a family bathroom (with bath and sink unit), a storage cupboard, a WC, a double bedroom and an open plan living, dining and kitchen area with luxurious double height ceiling. The spacious balcony features two seating areas to take in the Criou and Samoens' medieval square down to the west.