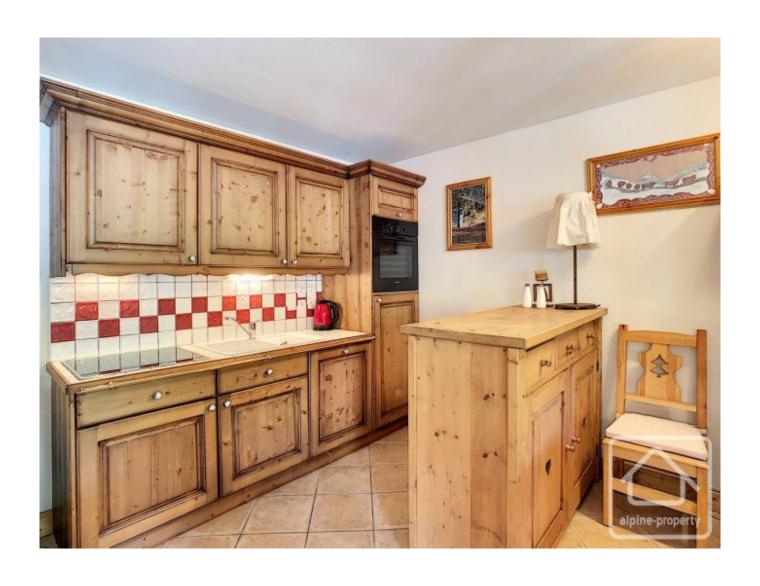

The apartment is composed of an entrance area off which there's a family bathroom (with bath and sink unit), a storage cupboard, a WC, a double bedroom and an open plan living, dining and kitchen area with luxurious double height ceiling. The spacious balcony features two seating areas to take in the Criou and Samoens' medieval square down to the west.