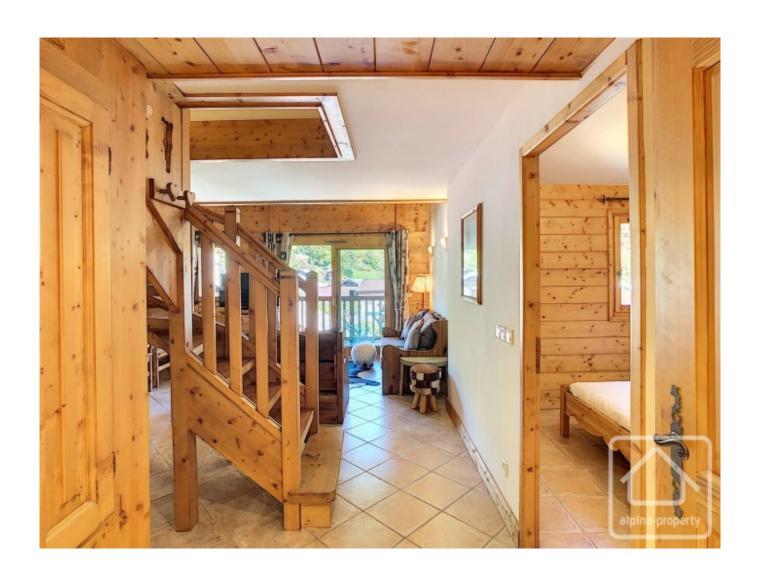

Upstairs, there's a west facing master bedroom, a shower room (with WC) and a useful third bedroom with scope for a set of bunks and two single beds. All bedrooms are fitted with bespoke cupboards.

The apartment also comes with private underground parking, a cave and ski locker.