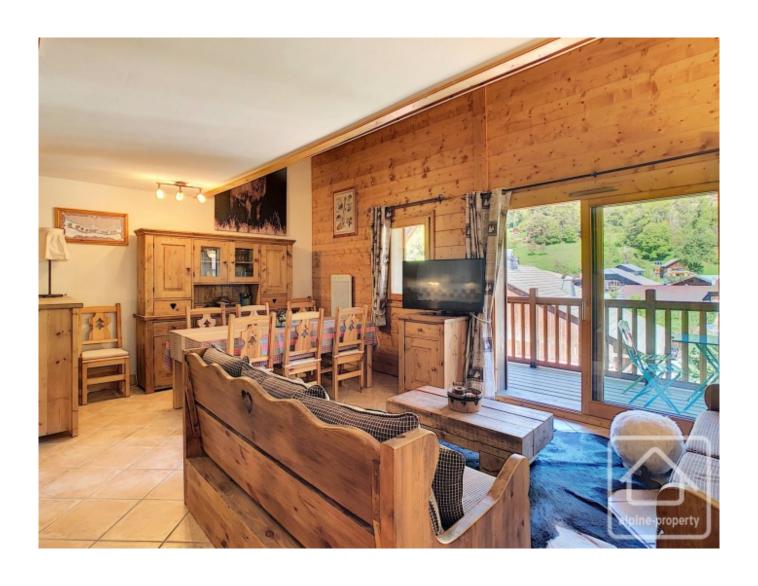

The apartment is composed of an entrance area off which there's a family bathroom (with bath and sink unit), a storage cupboard, a WC, a double bedroom and an open plan living, dining and kitchen area with luxurious double height ceiling. The spacious balcony features two seating areas to take in the Criou and Samoens' medieval square down to the west.