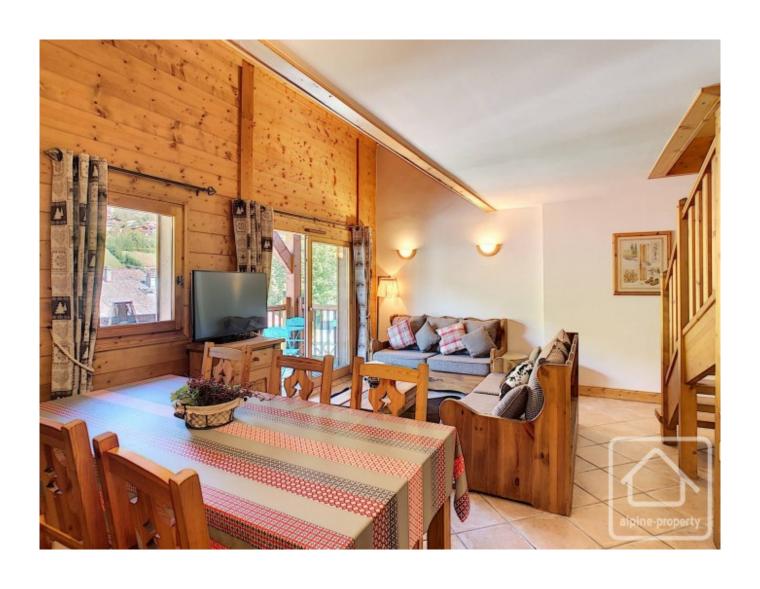

The apartment is composed of an entrance area off which there's a family bathroom (with bath and sink unit), a storage cupboard, a WC, a double bedroom and an open plan living, dining and kitchen area with luxurious double height ceiling. The spacious balcony features two seating areas to take in the Criou and Samoens' medieval square down to the west.