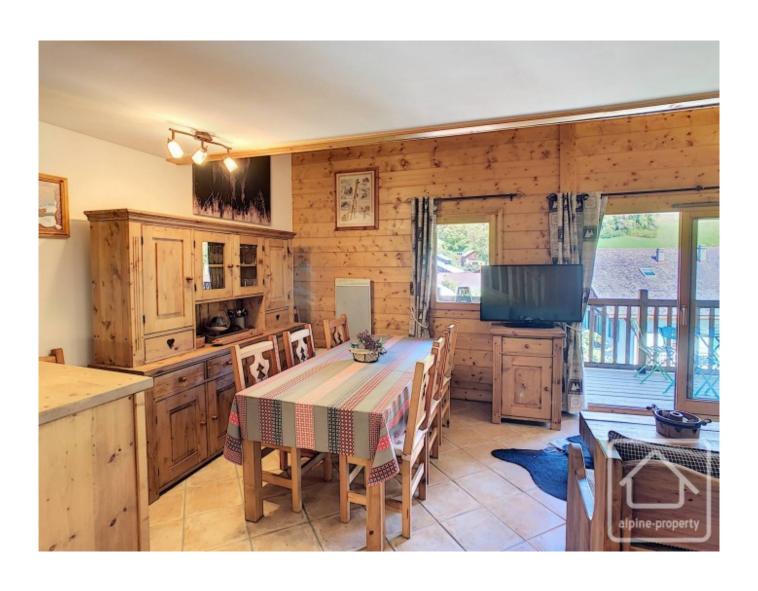

## **Property Description**

Apartment Perce-Neige is a charming 3 bedroom top floor duplex (3rd floor) in the sought after 'Les Ecrins Etoilés' development by MGM delivered in 2009.

Apartment Perce-Neige marries traditional alpine charm with convenience benefitting from underground parking, a serviced lift and local amenities and restaurants on the doorstop. During peak winter season, the petit train, across the way, is available to shuttle you to the Grand Massif ski gondola. Alternatively, the ski-bus stop is within an easy walk.

The apartment is composed of an entrance area off which there's a family bathroom (with bath and sink unit), a storage cupboard, a WC, a double bedroom and an open plan living, dining and kitchen area with luxurious double height ceiling. The spacious balcony features two seating areas to take in the Criou and Samoens' medieval square down to the west.