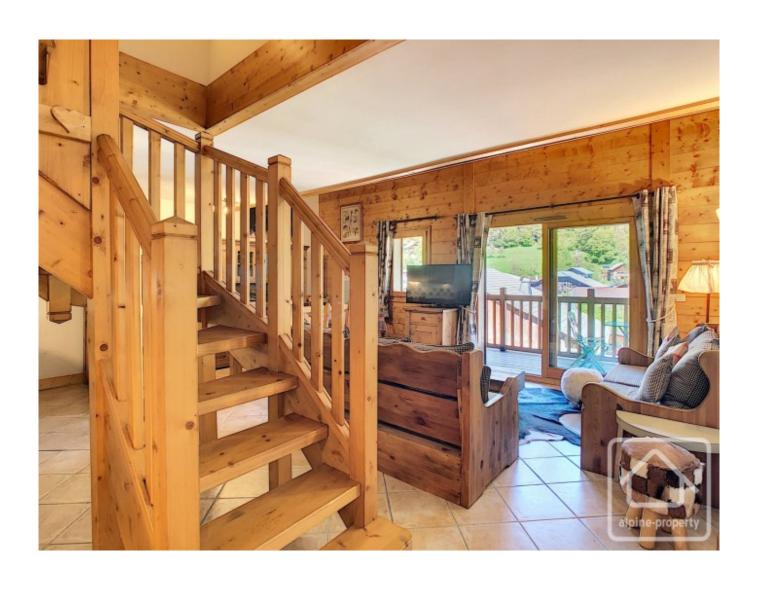

## **Property Description**

Apartment Perce-Neige is a charming 3 bedroom top floor duplex (3rd floor) in the sought after 'Les Ecrins Etoilés' development by MGM delivered in 2009.

Apartment Perce-Neige marries traditional alpine charm with convenience benefitting from underground parking, a serviced lift and local amenities and restaurants on the doorstop. During peak winter season, the petit train, across the way, is available to shuttle you to the Grand Massif ski gondola. Alternatively, the ski-bus stop is within an easy walk.

Spread over two levels, with a total surface of 84m2 (of which 5,85m2 has a reduced head height under 1,80m2), the added bonus of this delightful apartment is that it can comfortably hold a family and a set of guests with without treading on toes!

The apartment is composed of an entrance area off which there's a family bathroom (with bath and sink unit), a storage cupboard, a WC, a double bedroom and an open plan living, dining and kitchen area with luxurious double height ceiling. The spacious balcony features two seating areas to take in the Criou and Samoens' medieval square down to the west.

Upstairs, there's a west facing master bedroom, a shower room (with WC) and a useful third bedroom with scope for a set of bunks and two single beds. All bedrooms are fitted with bespoke cupboards.

The apartment also comes with private underground parking, a cave and ski locker.