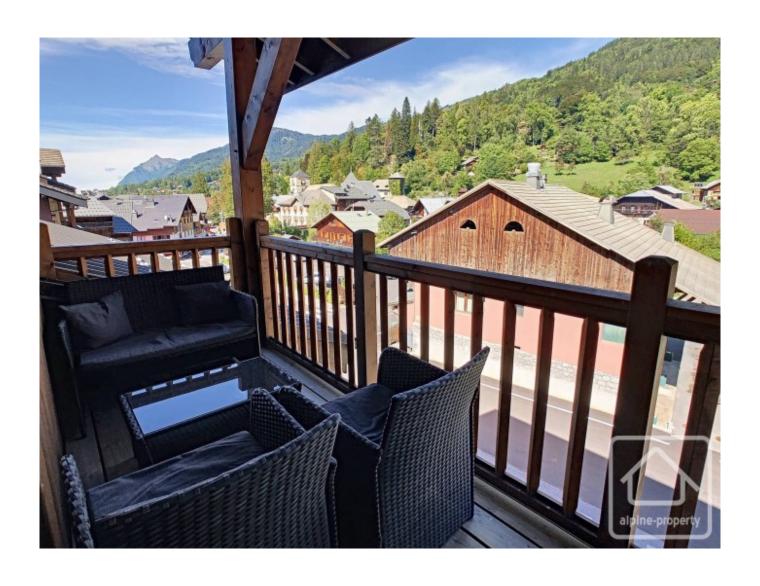

The apartment is composed of an entrance area off which there's a family bathroom (with bath and sink unit), a storage cupboard, a WC, a double bedroom and an open plan living, dining and kitchen area with luxurious double height ceiling. The spacious balcony features two seating areas to take in the Criou and Samoens' medieval square down to the west.