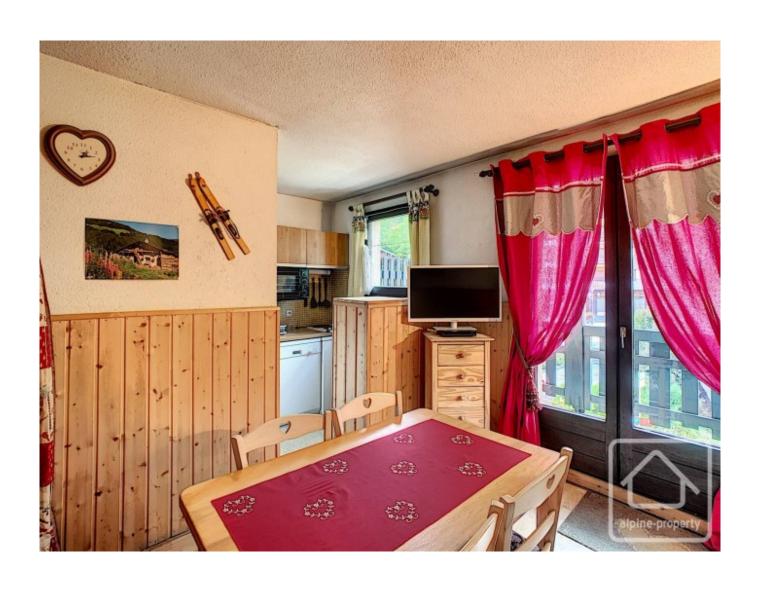

The apartment is laid out as follows: entrance with storage, shower room/WC and 'coin nuit'. The entrance area then opens into a comfortable living space with open plan kitchen. Doors open onto a large balcony with panoramic views.