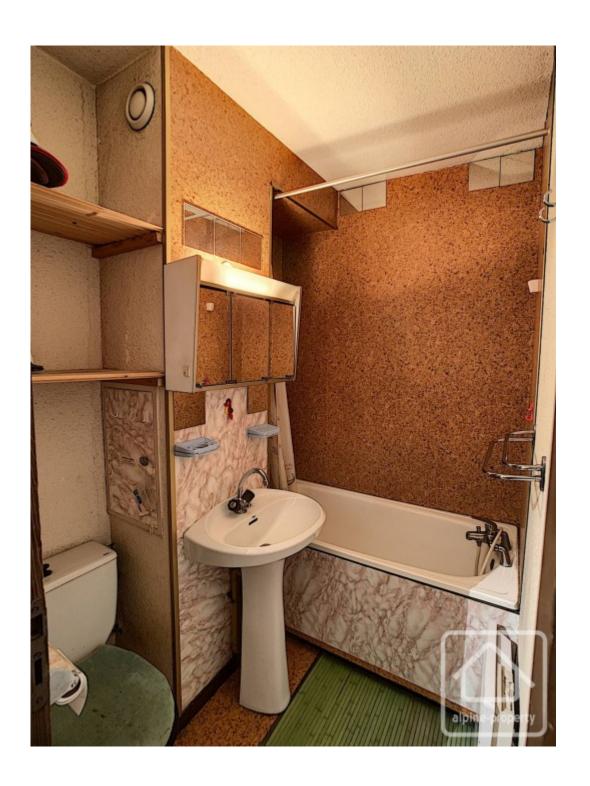

The apartment is laid out as follows: entrance with storage, shower room/WC and 'coin nuit'. The entrance area then opens into a comfortable living space with open plan kitchen. Doors open onto a large balcony with panoramic views.