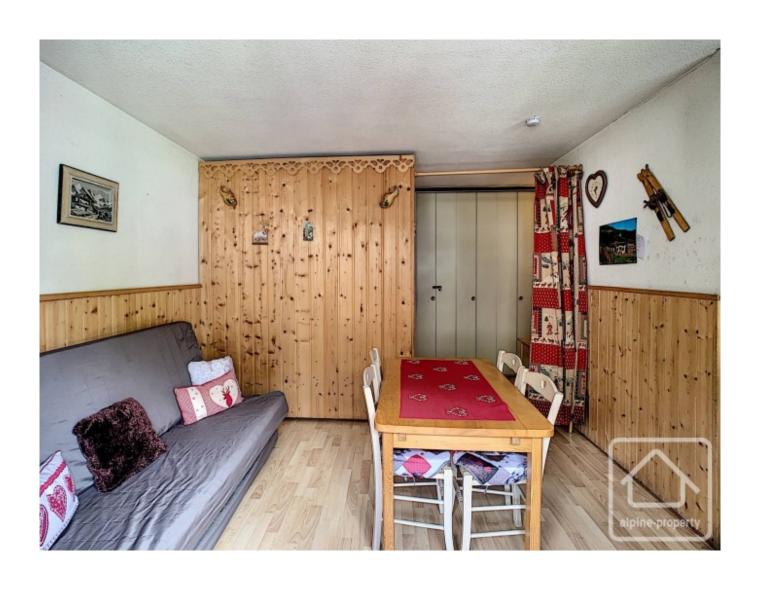

The apartment is laid out as follows: entrance with storage, shower room/WC and 'coin nuit'. The entrance area then opens into a comfortable living space with open plan kitchen. Doors open onto a large balcony with panoramic views.