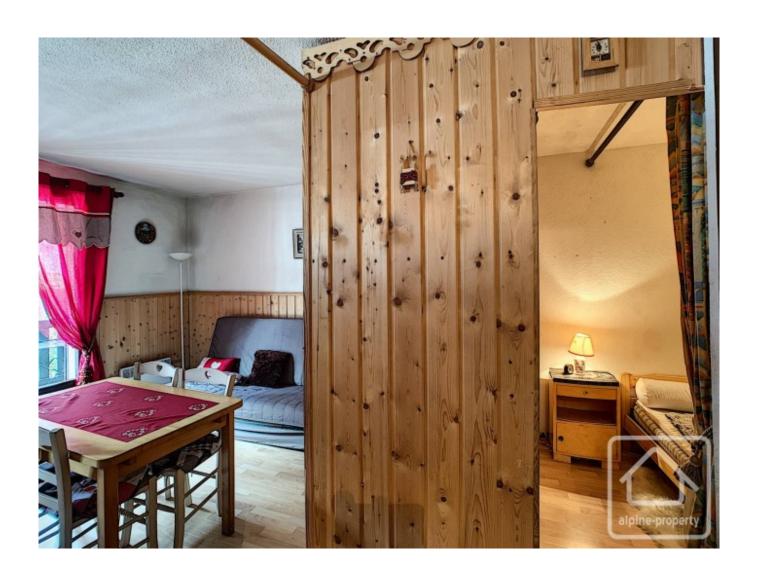

The apartment is laid out as follows: entrance with storage, shower room/WC and 'coin nuit'. The entrance area then opens into a comfortable living space with open plan kitchen. Doors open onto a large balcony with panoramic views.