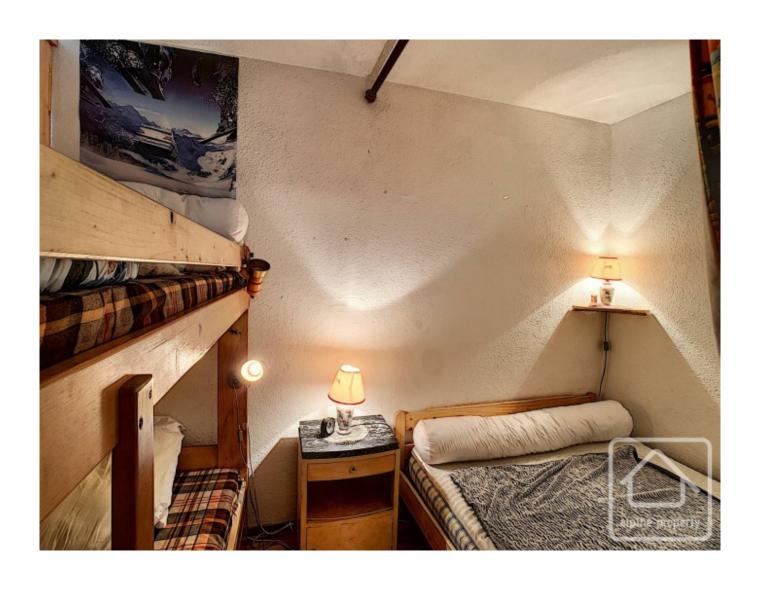

The apartment is laid out as follows: entrance with storage, shower room/WC and 'coin nuit'. The entrance area then opens into a comfortable living space with open plan kitchen. Doors open onto a large balcony with panoramic views.