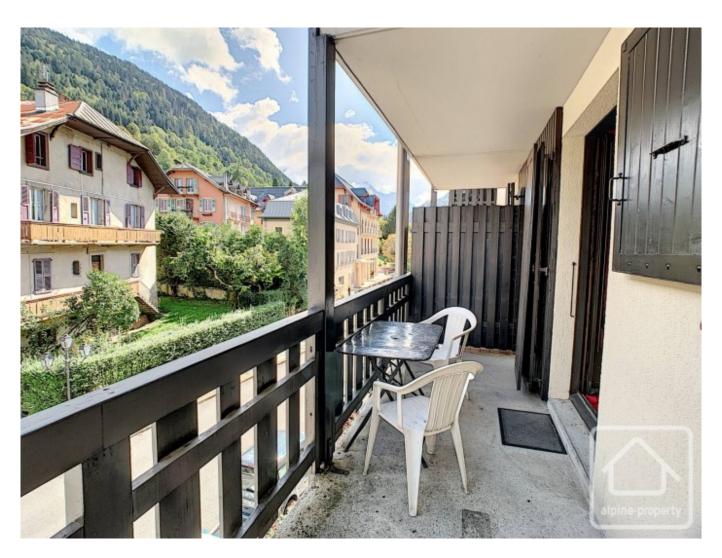

# **Property Description**

Be seduced by the views of les dômes de Miage, the Glacier and surrounding summits, each time you arrive at your home in the alps and in any season. Saint Gervais is a charming village, rich in activities and ambiance.

The apartment is laid out as follows: entrance with storage, shower room/WC and 'coin nuit'. The entrance area then opens into a comfortable living space with open plan kitchen. Doors open onto a large balcony with panoramic views.