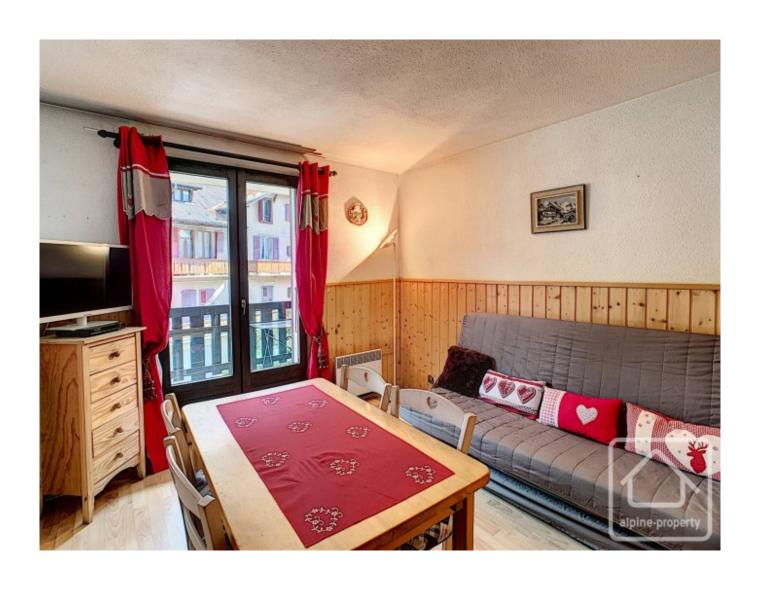

The apartment is laid out as follows: entrance with storage, shower room/WC and 'coin nuit'. The entrance area then opens into a comfortable living space with open plan kitchen. Doors open onto a large balcony with panoramic views.