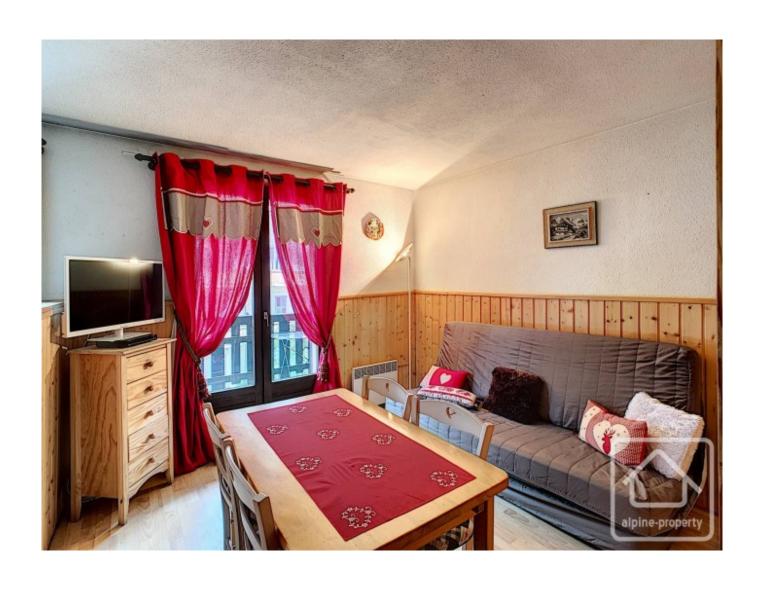

The apartment is laid out as follows: entrance with storage, shower room/WC and 'coin nuit'. The entrance area then opens into a comfortable living space with open plan kitchen. Doors open onto a large balcony with panoramic views.