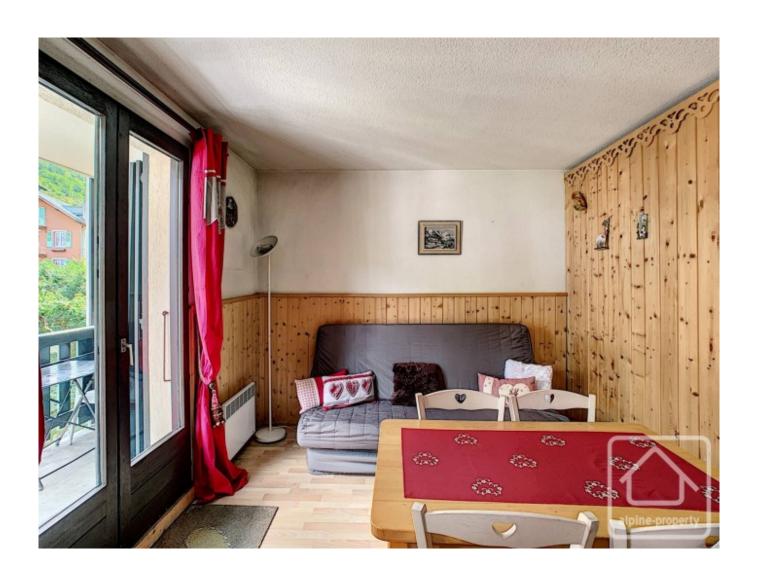

The apartment is laid out as follows: entrance with storage, shower room/WC and 'coin nuit'. The entrance area then opens into a comfortable living space with open plan kitchen. Doors open onto a large balcony with panoramic views.