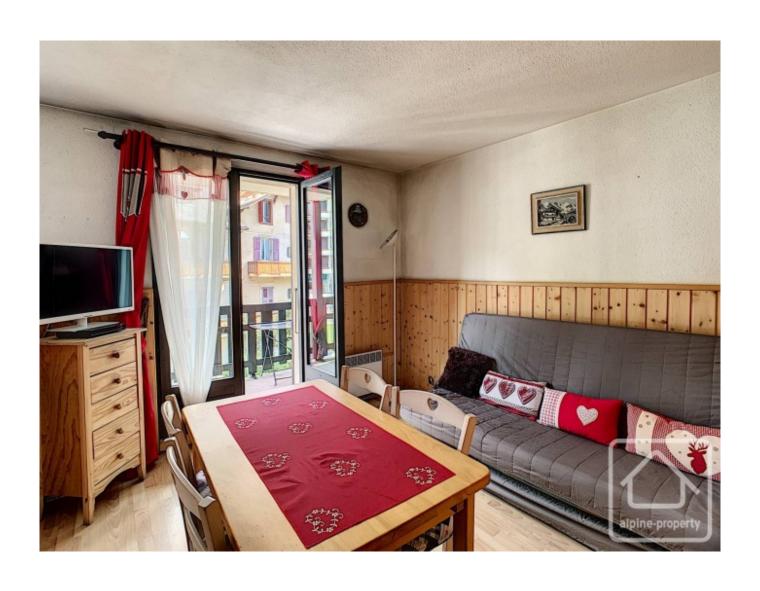

The apartment is laid out as follows: entrance with storage, shower room/WC and 'coin nuit'. The entrance area then opens into a comfortable living space with open plan kitchen. Doors open onto a large balcony with panoramic views.