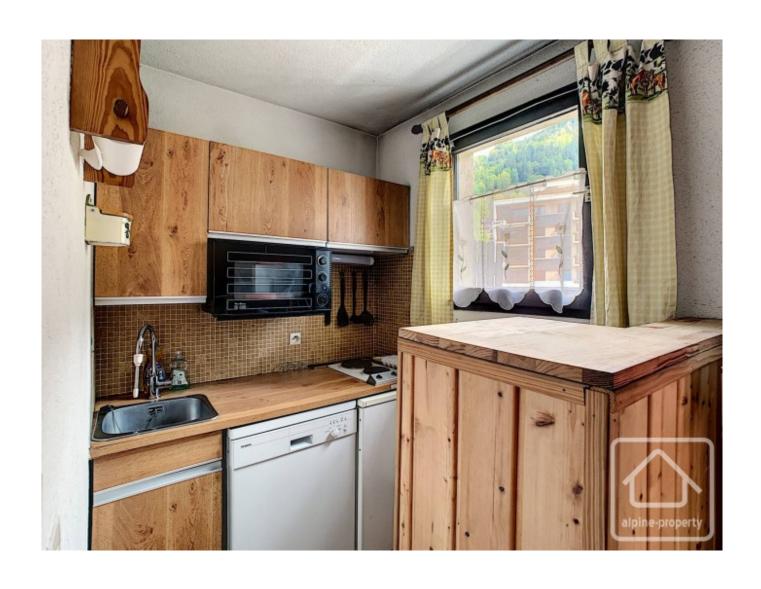

The apartment is laid out as follows: entrance with storage, shower room/WC and 'coin nuit'. The entrance area then opens into a comfortable living space with open plan kitchen. Doors open onto a large balcony with panoramic views.