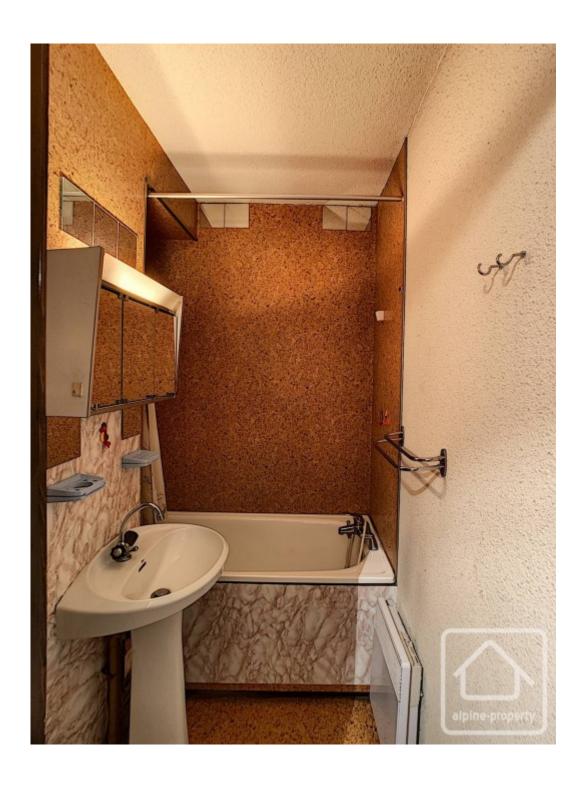

The apartment is laid out as follows: entrance with storage, shower room/WC and 'coin nuit'. The entrance area then opens into a comfortable living space with open plan kitchen. Doors open onto a large balcony with panoramic views.