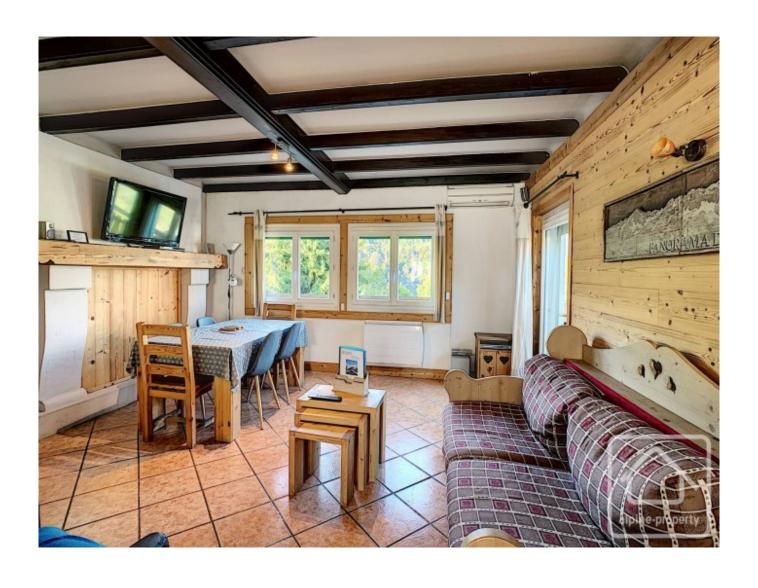

Renovated throughout to a very high standard, the apartment comprises: fully fitted kitchen open to the living/dining room, with doors opening onto the terrace, master bedroom with bath and shower, 2 further bedrooms, shower room, separate WC.