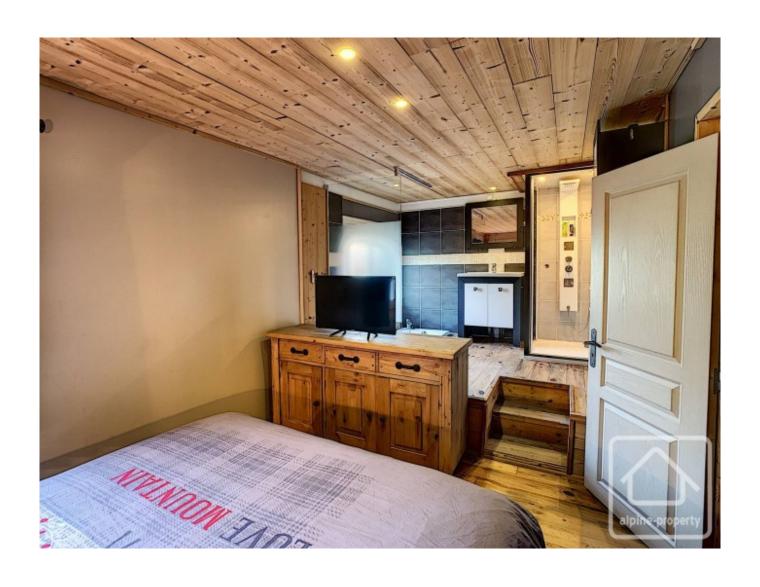

Renovated throughout to a very high standard, the apartment comprises: fully fitted kitchen open to the living/dining room, with doors opening onto the terrace, master bedroom with bath and shower, 2 further bedrooms, shower room, separate WC.