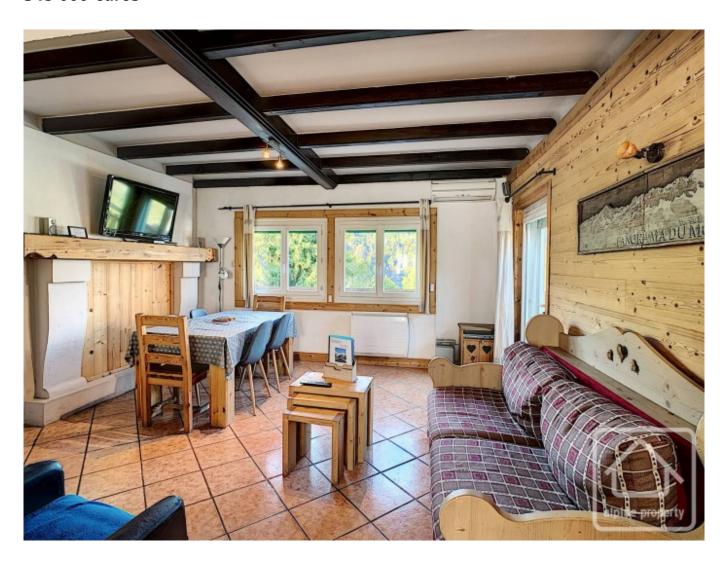

# **Property Description**

Situated in the heart of Saint Gervais village, in a house comprising 5 separate apartments, you will be charmed by this apartment with it's vast, 20m2 south facing terrace-balcony and the views of the Aravis mountains and Mont Joly.

Renovated throughout to a very high standard, the apartment comprises: fully fitted kitchen open to the living/dining room, with doors opening onto the terrace, master bedroom with bath and shower, 2 further bedrooms, shower room, separate WC.