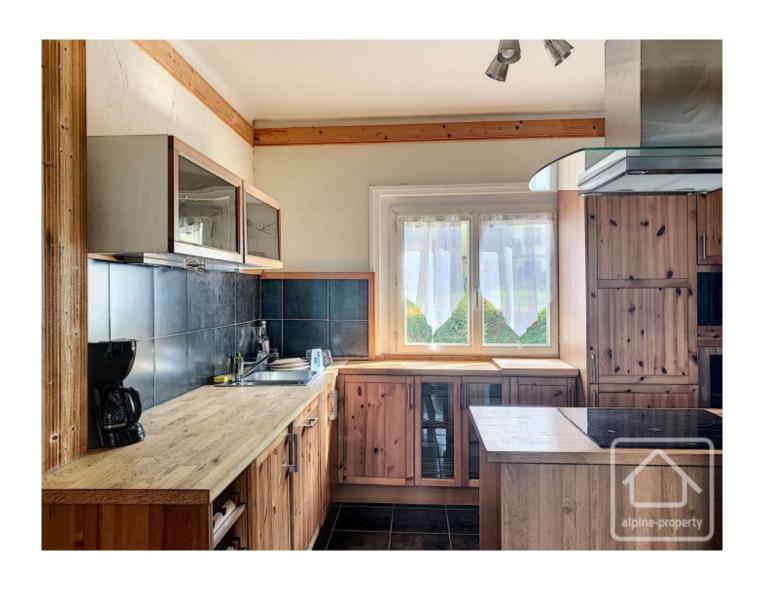

Renovated throughout to a very high standard, the apartment comprises: fully fitted kitchen open to the living/dining room, with doors opening onto the terrace, master bedroom with bath and shower, 2 further bedrooms, shower room, separate WC.