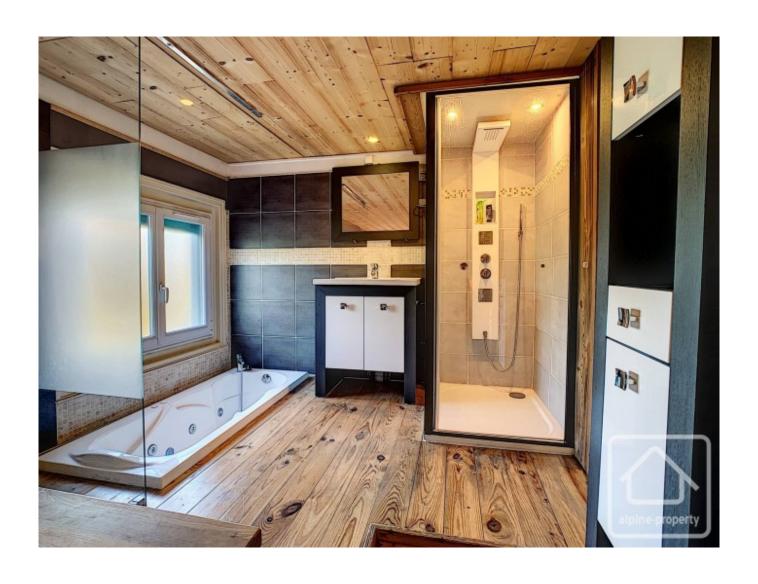

Renovated throughout to a very high standard, the apartment comprises: fully fitted kitchen open to the living/dining room, with doors opening onto the terrace, master bedroom with bath and shower, 2 further bedrooms, shower room, separate WC.