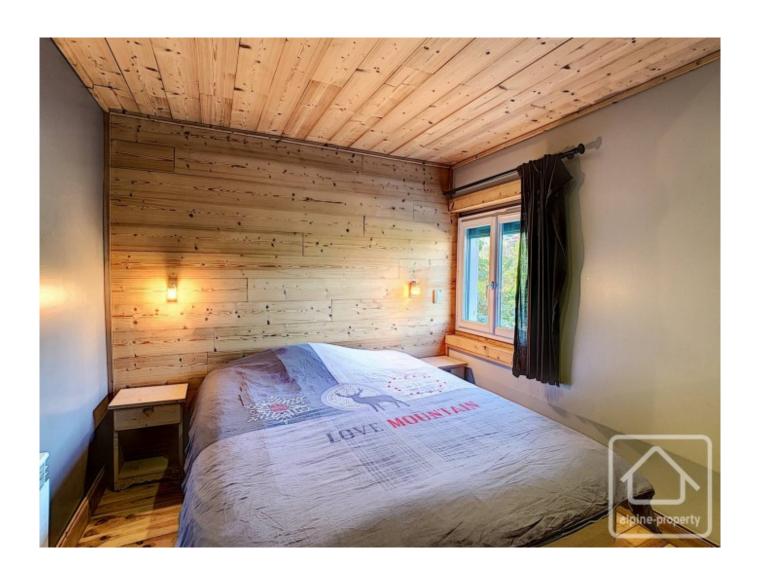

Renovated throughout to a very high standard, the apartment comprises: fully fitted kitchen open to the living/dining room, with doors opening onto the terrace, master bedroom with bath and shower, 2 further bedrooms, shower room, separate WC.