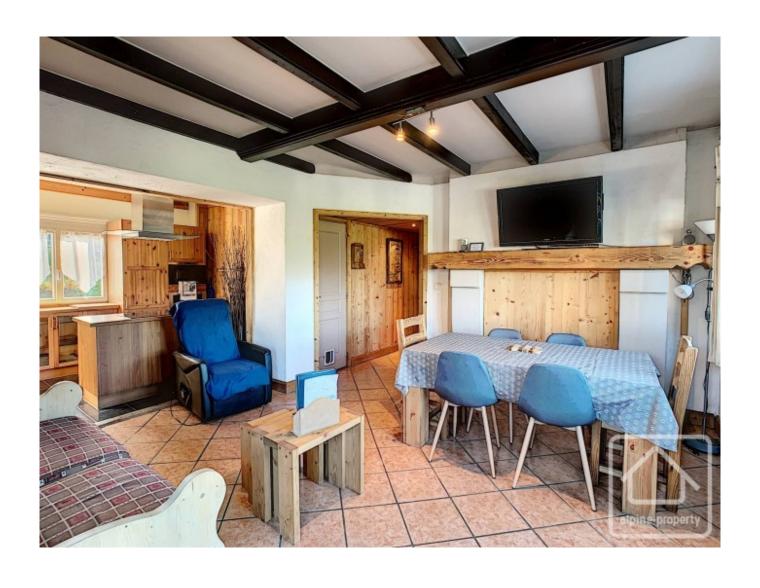

# **Property Description**

Situated in the heart of Saint Gervais village, in a house comprising 5 separate apartments, you will be charmed by this apartment with it's vast, 20m2 south facing terrace-balcony and the views of the Aravis mountains and Mont Joly.

Renovated throughout to a very high standard, the apartment comprises: fully fitted kitchen open to the living/dining room, with doors opening onto the terrace, master bedroom with bath and shower, 2 further bedrooms, shower room, separate WC.