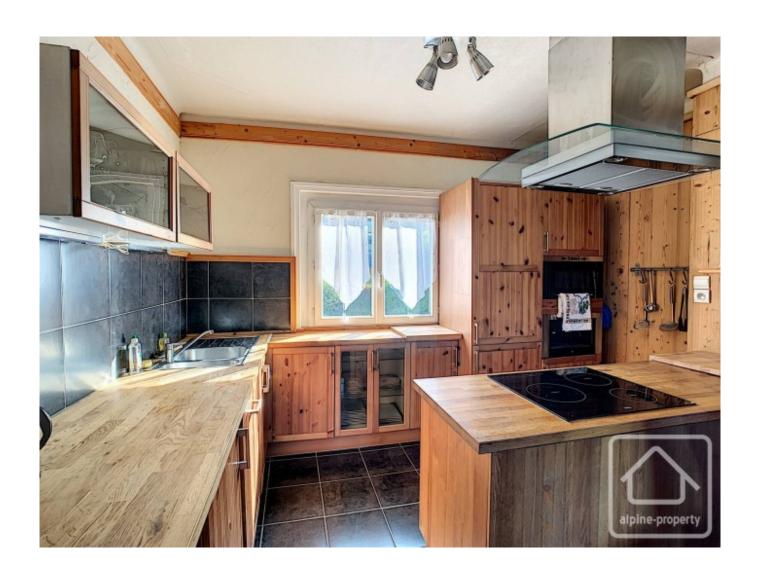

Renovated throughout to a very high standard, the apartment comprises: fully fitted kitchen open to the living/dining room, with doors opening onto the terrace, master bedroom with bath and shower, 2 further bedrooms, shower room, separate WC.