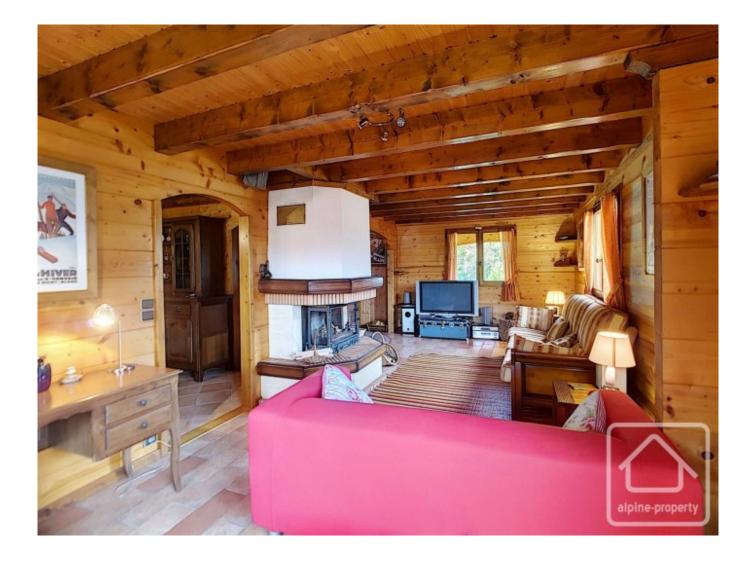

- On the ground floor, a large living room with fireplace and access to the sunny terraces, a dining area, a fully equipped kitchen, a master bedroom with en suite bathroom, a separate WC.

- On the first floor, a mezzanine/office area, 4 bedrooms (one with balcony), 2 shower rooms and 2 separate WCs.