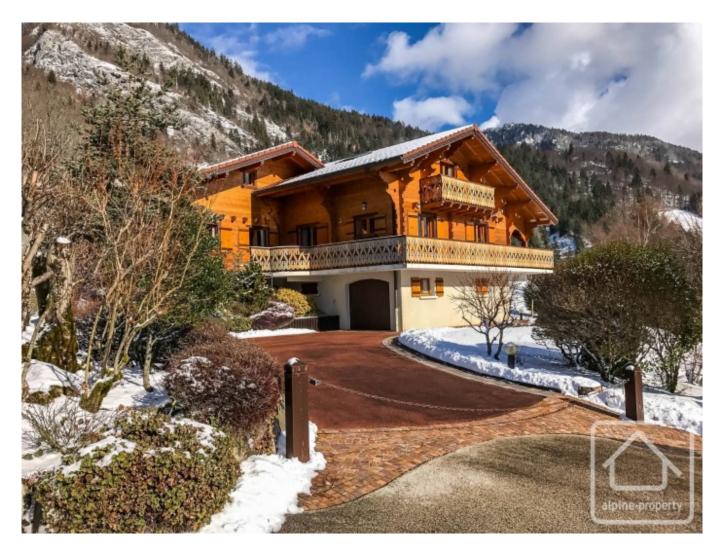

## **Property Description**

Chalet Chevenoz is a spacious and modern property located in a pretty village midway between Lac Léman and the main Portes du Soleil ski area of Châtel.

With over 200 sq m of habitable space, and a generous 370 sq m of usable space, the chalet comprises;

The chalet has excellent elevated panoramic views, and is located in a quiet area of the village. Chevenoz itself is only 25 minutes from Châtel, 15 minutes from Evian and Lac Léman, and the closest skiing is at Bernex (5 minutes) or Abondance (10 minutes).