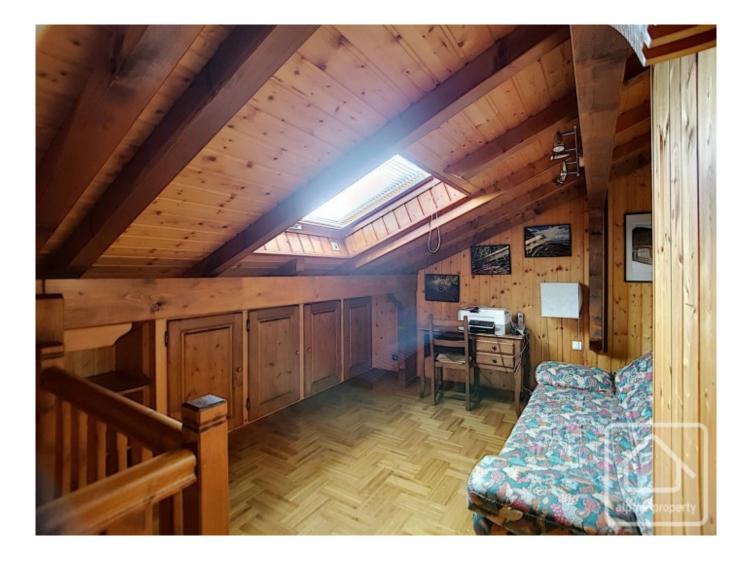

- On the ground floor, a large living room with fireplace and access to the sunny terraces, a dining area, a fully equipped kitchen, a master bedroom with en suite bathroom, a separate WC.

- On the first floor, a mezzanine/office area, 4 bedrooms (one with balcony), 2 shower rooms and 2 separate WCs.