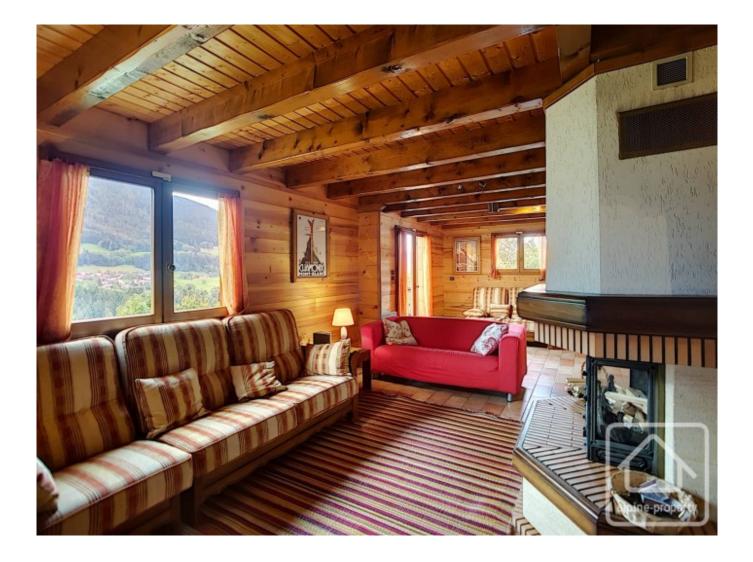

- On the ground floor, a large living room with fireplace and access to the sunny terraces, a dining area, a fully equipped kitchen, a master bedroom with en suite bathroom, a separate WC.

- On the first floor, a mezzanine/office area, 4 bedrooms (one with balcony), 2 shower rooms and 2 separate WCs.