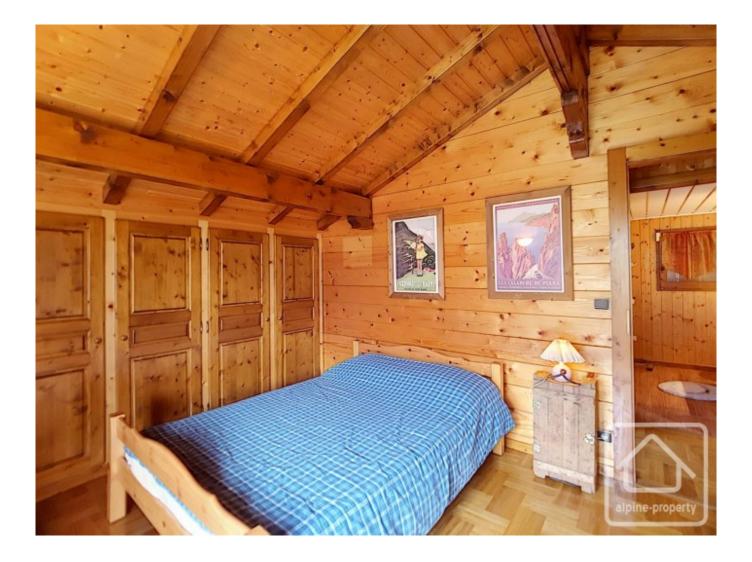

- On the ground floor, a large living room with fireplace and access to the sunny terraces, a dining area, a fully equipped kitchen, a master bedroom with en suite bathroom, a separate WC.

- On the first floor, a mezzanine/office area, 4 bedrooms (one with balcony), 2 shower rooms and 2 separate WCs.