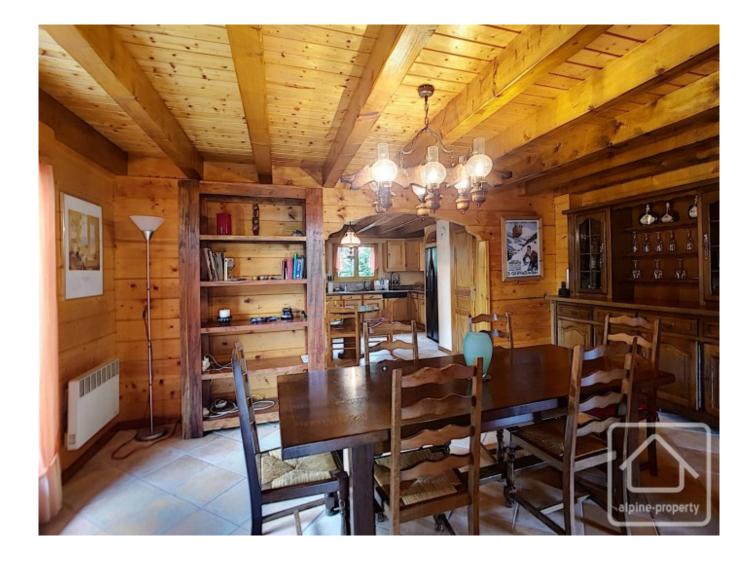

## **Property Description**

Chalet Chevenoz is a spacious and modern property located in a pretty village midway between Lac Léman and the main Portes du Soleil ski area of Châtel.

With over 200 sq m of habitable space, and a generous 370 sq m of usable space, the chalet comprises;

- On the ground floor, a large living room with fireplace and access to the sunny terraces, a dining area, a fully equipped kitchen, a master bedroom with en suite bathroom, a separate WC.

- On the first floor, a mezzanine/office area, 4 bedrooms (one with balcony), 2 shower rooms and 2 separate WCs.