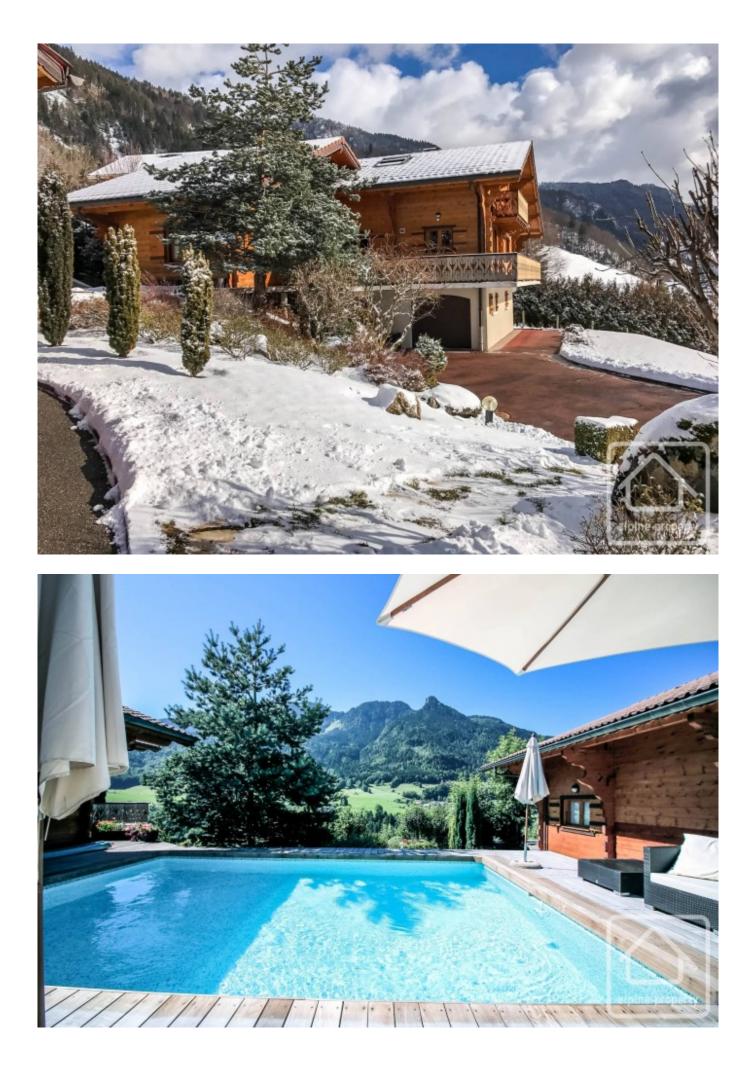

- On the basement level, a garage with sauna and a laundry room.

Outside there is a swimming pool with panoramic views and access from the main living area. There is also a separate building housing a double garage and space above which could be converted into extra accommodation if required. Two driveways provide ample parking for a number of cars.

The chalet has excellent elevated panoramic views, and is located in a quiet area of the village. Chevenoz itself is only 25 minutes from Châtel, 15 minutes from Evian and Lac Léman, and the closest skiing is at Bernex (5 minutes) or Abondance (10 minutes).