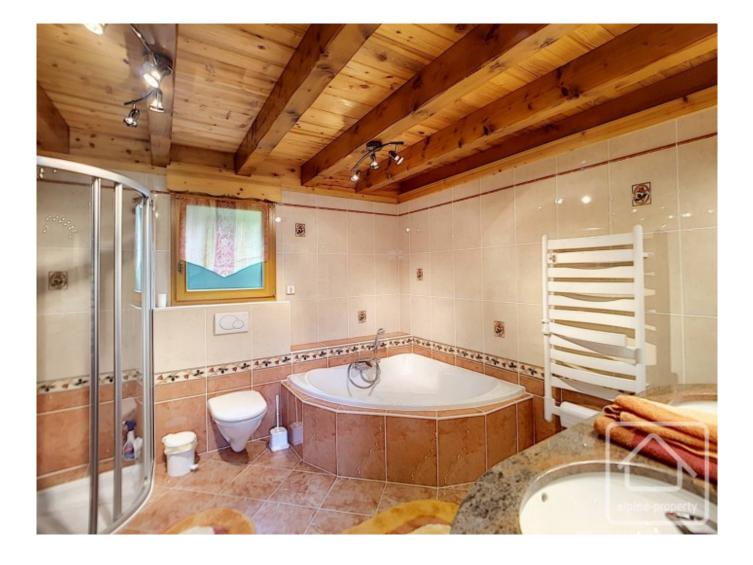

- On the ground floor, a large living room with fireplace and access to the sunny terraces, a dining area, a fully equipped kitchen, a master bedroom with en suite bathroom, a separate WC.

- On the first floor, a mezzanine/office area, 4 bedrooms (one with balcony), 2 shower rooms and 2 separate WCs.