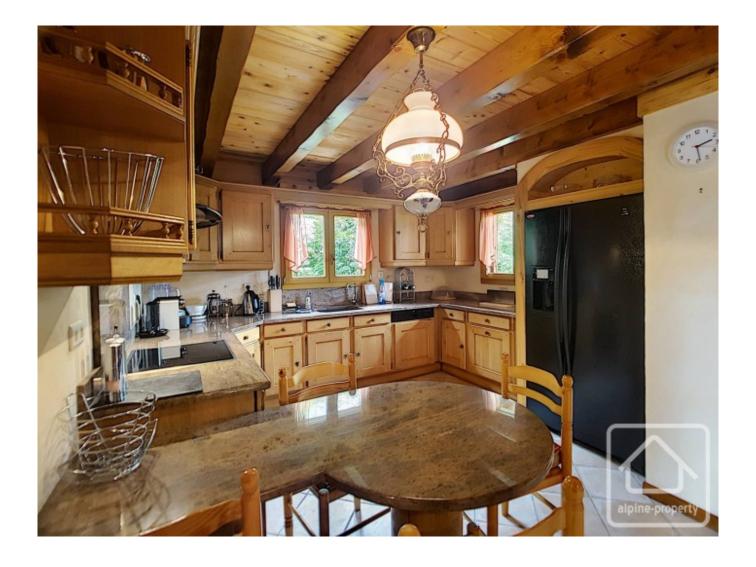

- On the ground floor, a large living room with fireplace and access to the sunny terraces, a dining area, a fully equipped kitchen, a master bedroom with en suite bathroom, a separate WC.

- On the first floor, a mezzanine/office area, 4 bedrooms (one with balcony), 2 shower rooms and 2 separate WCs.