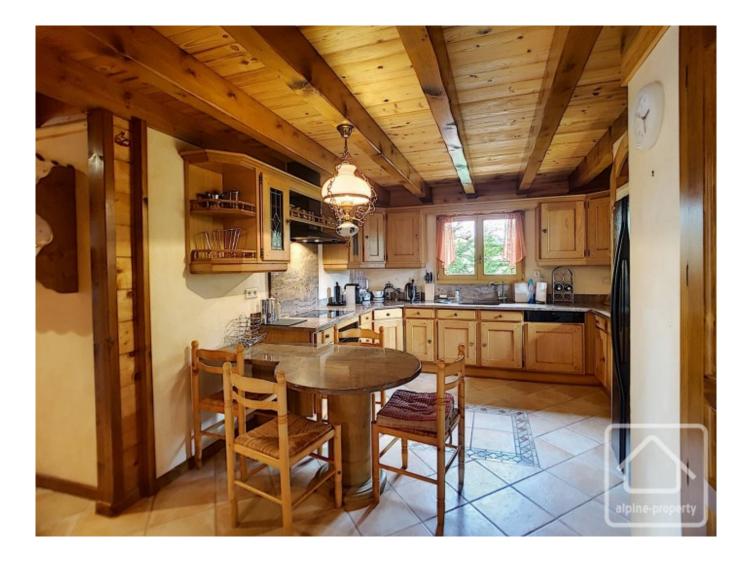

- On the ground floor, a large living room with fireplace and access to the sunny terraces, a dining area, a fully equipped kitchen, a master bedroom with en suite bathroom, a separate WC.

- On the first floor, a mezzanine/office area, 4 bedrooms (one with balcony), 2 shower rooms and 2 separate WCs.