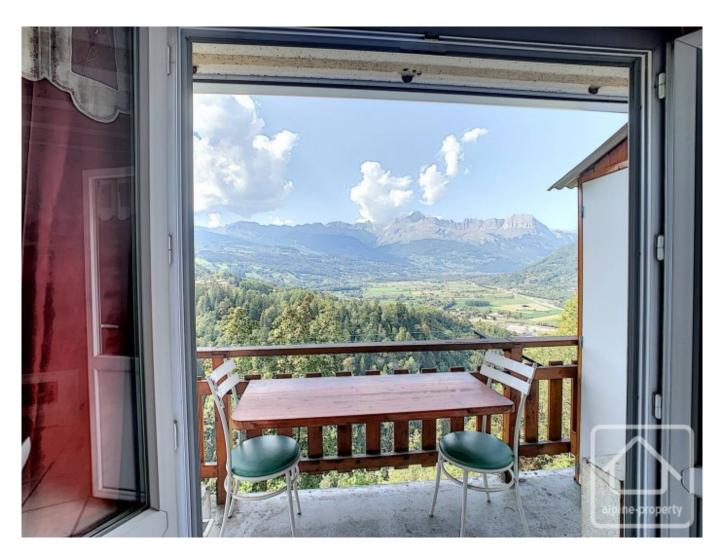

#### The apartment comprises:

Main living level: entrance, living/dining room with semi-open kitchen, doors opening onto a dual aspect, southwest facing balcony, cellar room, 3 bedrooms, bathroom, separate WC, laundry.