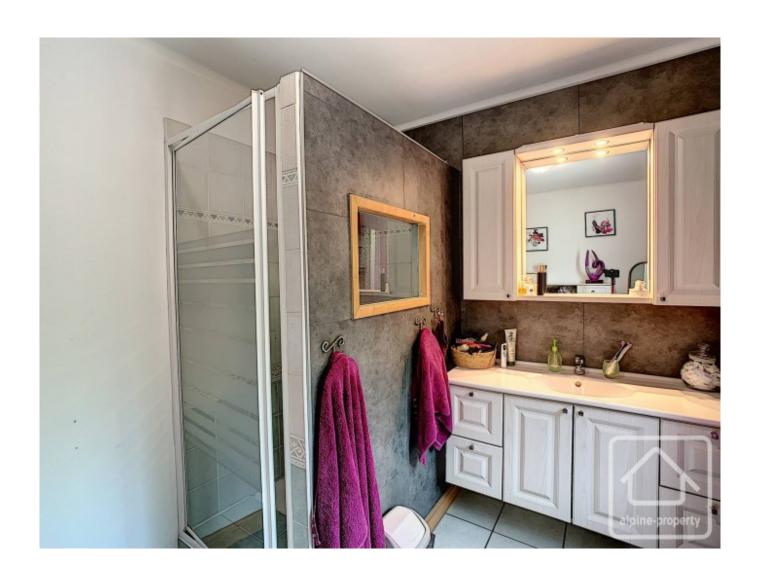

#### The apartment comprises:

Main living level: entrance, living/dining room with semi-open kitchen, doors opening onto a dual aspect, southwest facing balcony, cellar room, 3 bedrooms, bathroom, separate WC, laundry.