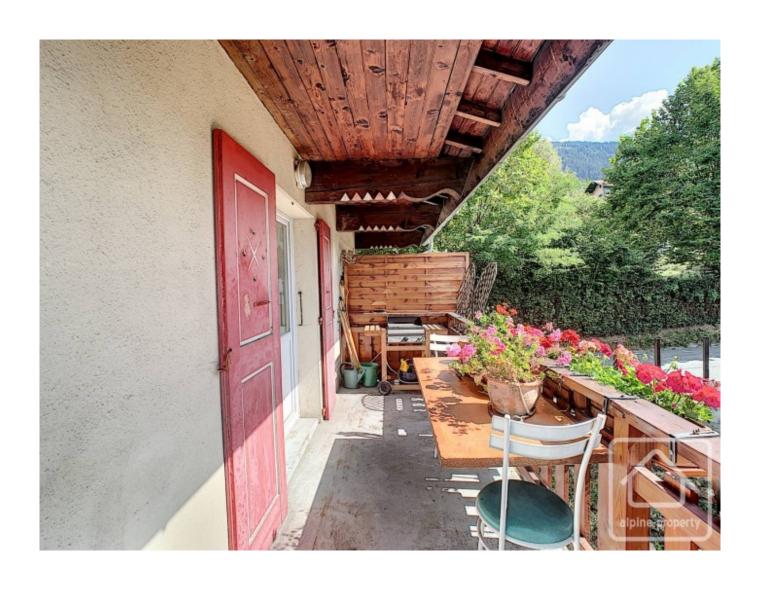

#### The apartment comprises:

Main living level: entrance, living/dining room with semi-open kitchen, doors opening onto a dual aspect, southwest facing balcony, cellar room, 3 bedrooms, bathroom, separate WC, laundry.