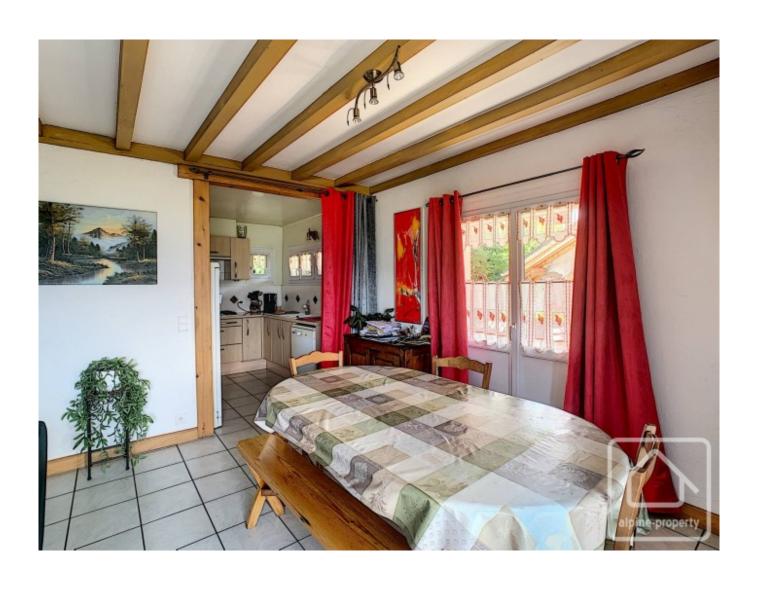

#### The apartment comprises:

Main living level: entrance, living/dining room with semi-open kitchen, doors opening onto a dual aspect, southwest facing balcony, cellar room, 3 bedrooms, bathroom, separate WC, laundry.