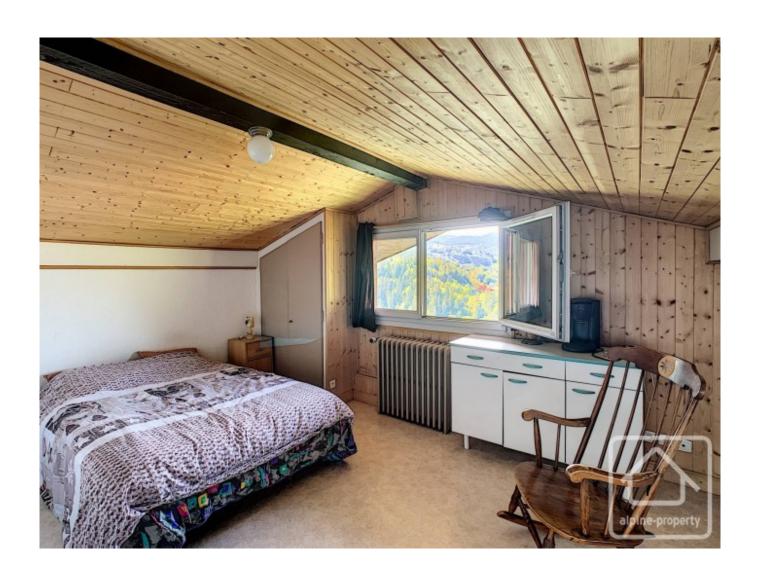

#### The apartment comprises:

Main living level: entrance, living/dining room with semi-open kitchen, doors opening onto a dual aspect, southwest facing balcony, cellar room, 3 bedrooms, bathroom, separate WC, laundry.