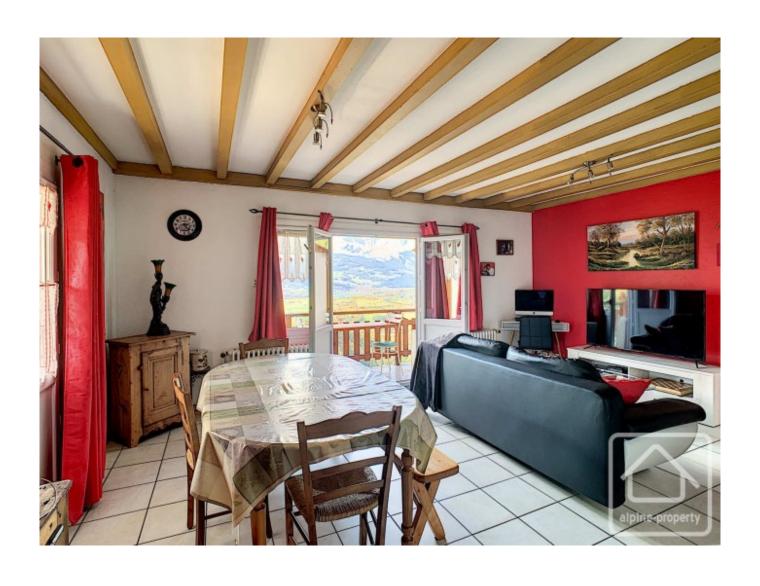

#### The apartment comprises:

Main living level: entrance, living/dining room with semi-open kitchen, doors opening onto a dual aspect, southwest facing balcony, cellar room, 3 bedrooms, bathroom, separate WC, laundry.