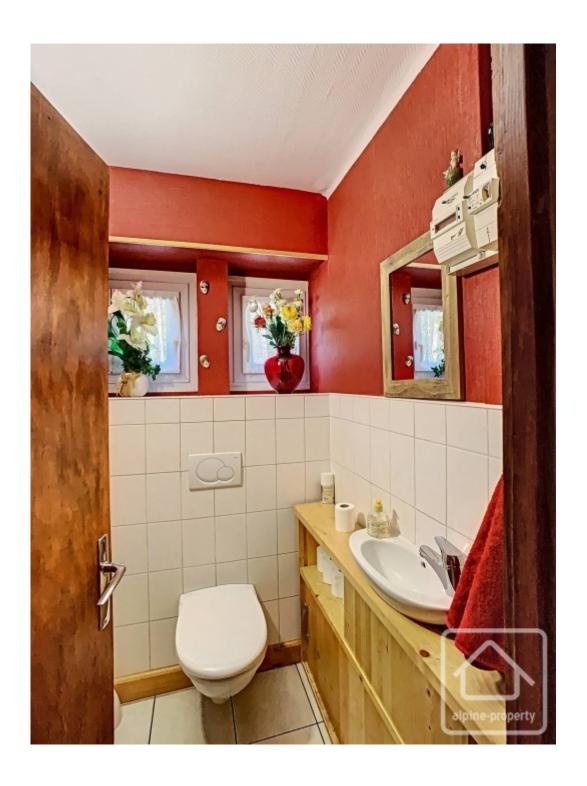

#### The apartment comprises:

Main living level: entrance, living/dining room with semi-open kitchen, doors opening onto a dual aspect, southwest facing balcony, cellar room, 3 bedrooms, bathroom, separate WC, laundry.