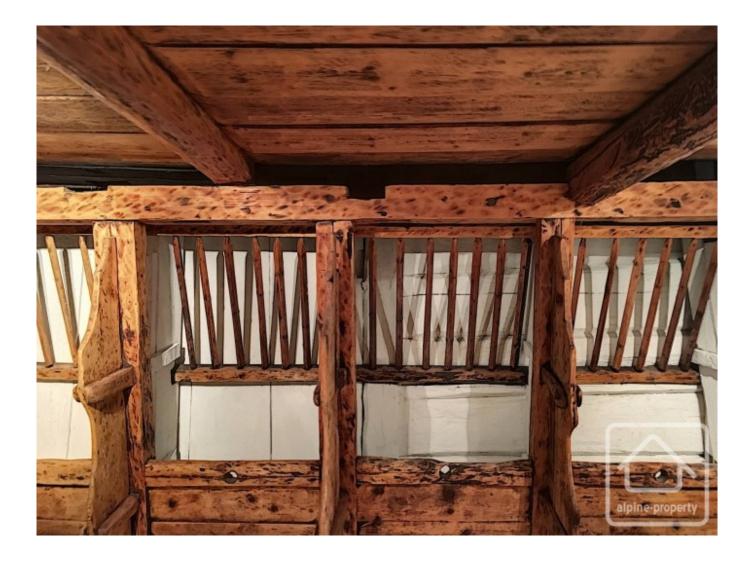

Le Fouyet has been sympathetically renovated, conserving all the carpentry, original feeding troughs and authentic charm of a chalet alpage, whilst offering a good level of modern comfort. There is still potential to further develop the property as the first floor barn area has not yet been renovated.