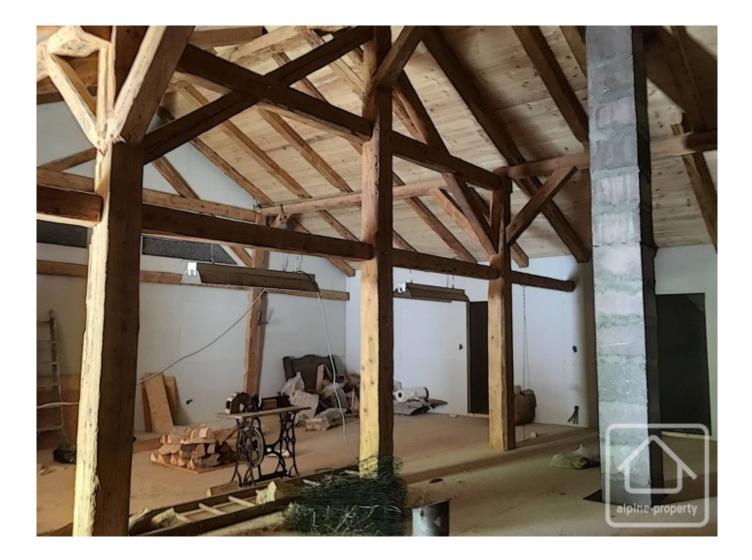

Le Fouyet has been sympathetically renovated, conserving all the carpentry, original feeding troughs and authentic charm of a chalet alpage, whilst offering a good level of modern comfort. There is still potential to further develop the property as the first floor barn area has not yet been renovated.