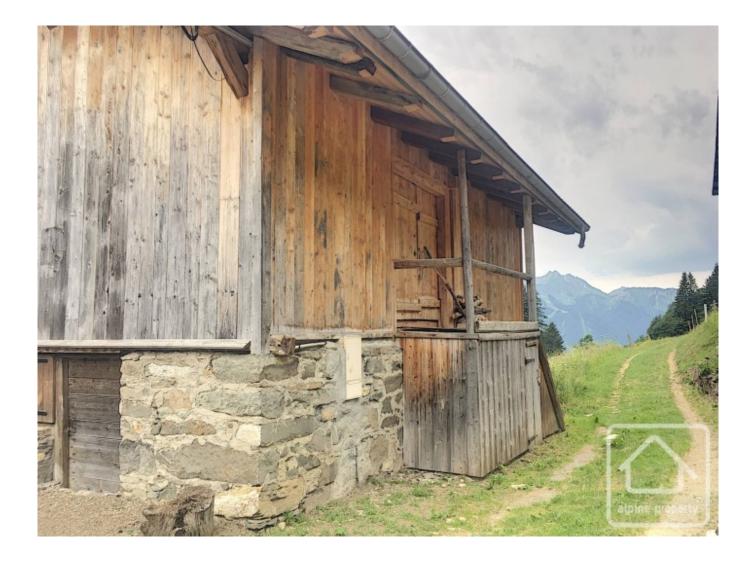

# **Property Description**

Please note : this property is NOT accessible in winter.

An alpage chalet, accessible in summer with a 4x4, quad bike or on foot and, in the winter, by skidoo or randonnée skis. Chalet D'alpage le Fouyet is one of those properties which is becoming more and more rare on the market.

Le Fouyet has been sympathetically renovated, conserving all the carpentry, original feeding troughs and authentic charm of a chalet alpage, whilst offering a good level of modern comfort. There is still potential to further develop the property as the first floor barn area has not yet been renovated.

The property is situated at 1350m altitude and use of a 4x4 vehicle is essential to access this peaceful spot. The chalet is one of a small number of other properties enjoying this truly grand and unspoiled location, with stunning views.