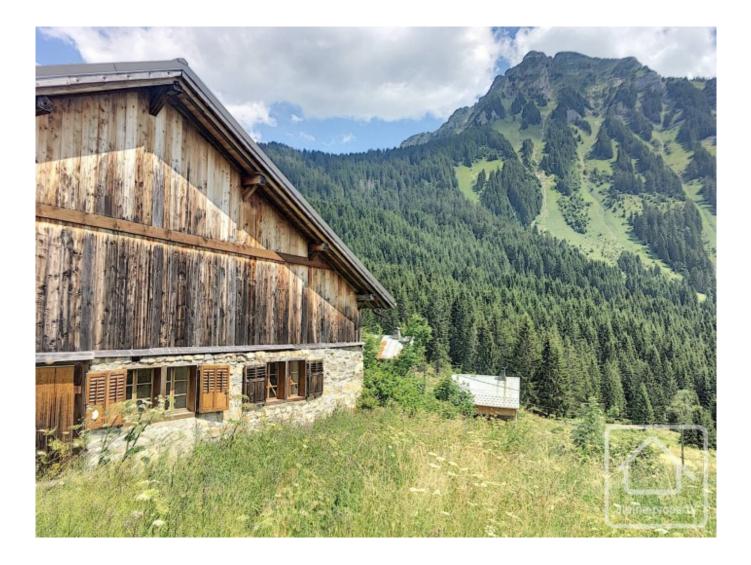

The property is situated at 1350m altitude and use of a 4x4 vehicle is essential to access this peaceful spot. The chalet is one of a small number of other properties enjoying this truly grand and unspoiled location, with stunning views.

The village of Saint Jean d'Aulps is 4km away and the ski station of Roc d'Enfer (part of the Portes du Soleil) is just 8km away.