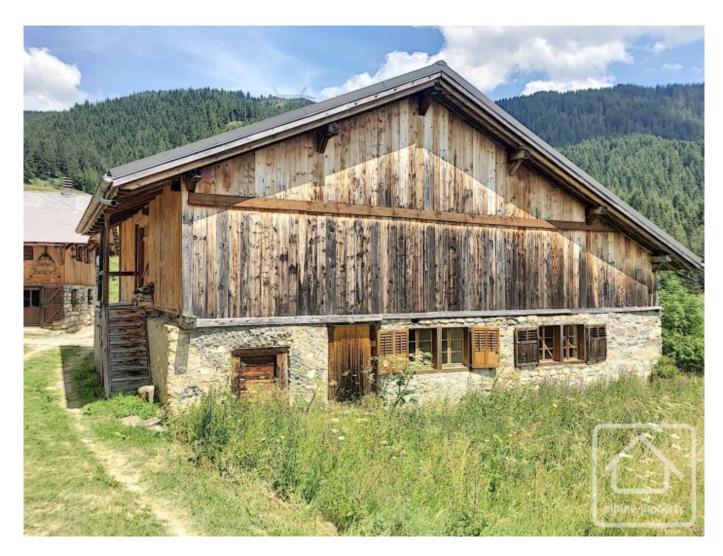

# **Chalet d'Alpage Le Fouyet**

# **Property Description**

Please note : this property is NOT accessible in winter.

An alpage chalet, accessible in summer with a 4x4, quad bike or on foot and, in the winter, by skidoo or randonnée skis. Chalet D'alpage le Fouyet is one of those properties which is becoming more and more rare on the market.

Le Fouyet has been sympathetically renovated, conserving all the carpentry, original feeding troughs and authentic charm of a chalet alpage, whilst offering a good level of modern comfort. There is still potential to further develop the property as the first floor barn area has not yet been renovated.