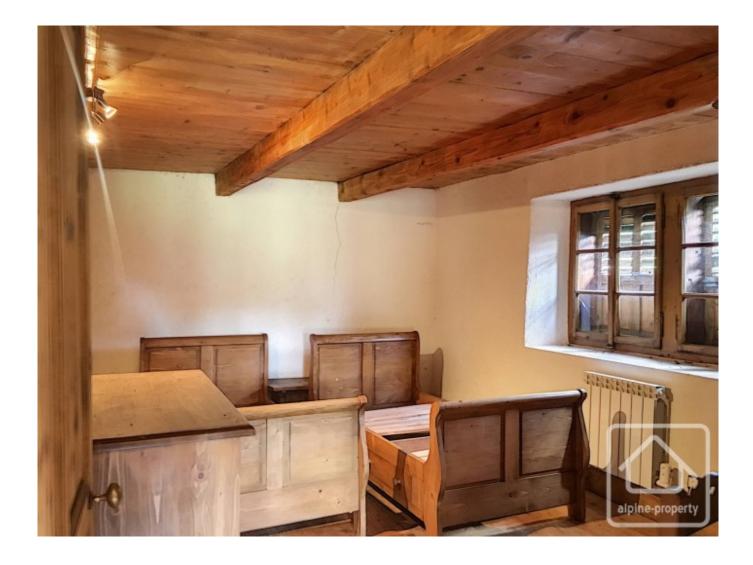

The ground floor of the chalet has been renovated and comprises :

Entrance into a fitted kitchen with wood burning stove, large living room also equipped with a wood burner, bathroom with bath and shower, separate WC, 2 spacious bedrooms.