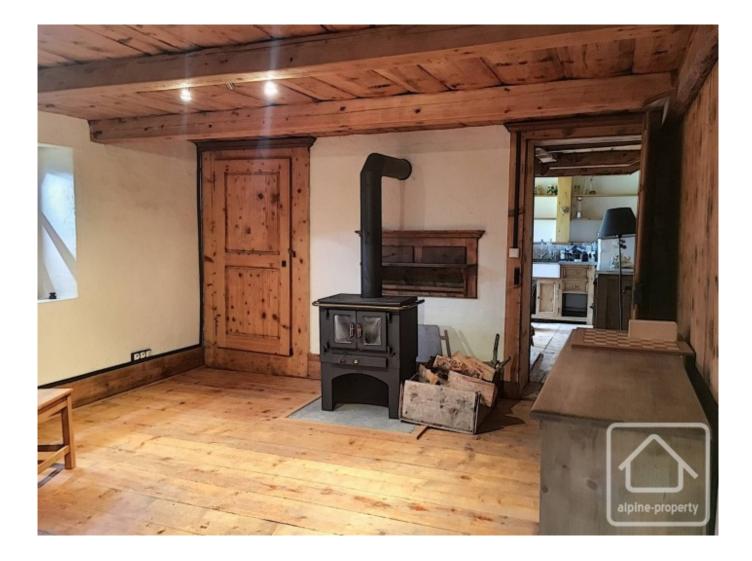

The ground floor of the chalet has been renovated and comprises :

Entrance into a fitted kitchen with wood burning stove, large living room also equipped with a wood burner, bathroom with bath and shower, separate WC, 2 spacious bedrooms.

Le Fouyet has been sympathetically renovated, conserving all the carpentry, original feeding troughs and authentic charm of a chalet alpage, whilst offering a good level of modern comfort. There is still potential to further develop the property as the first floor barn area has not yet been renovated.