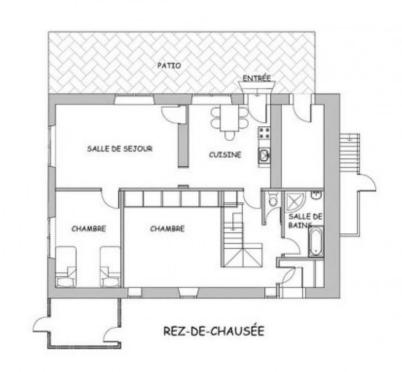

The ground floor of the chalet has been renovated and comprises :

Entrance into a fitted kitchen with wood burning stove, large living room also equipped with a wood burner, bathroom with bath and shower, separate WC, 2 spacious bedrooms.