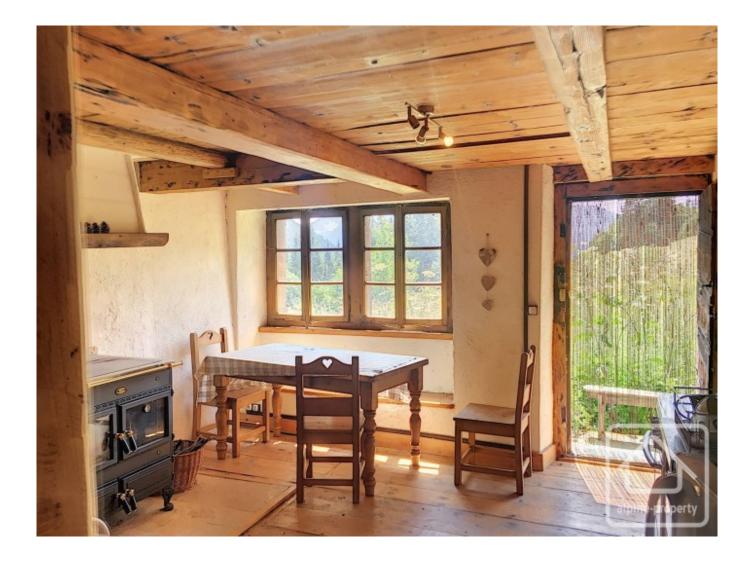

The ground floor of the chalet has been renovated and comprises :

Entrance into a fitted kitchen with wood burning stove, large living room also equipped with a wood burner, bathroom with bath and shower, separate WC, 2 spacious bedrooms.

Le Fouyet has been sympathetically renovated, conserving all the carpentry, original feeding troughs and authentic charm of a chalet alpage, whilst offering a good level of modern comfort. There is still potential to further develop the property as the first floor barn area has not yet been renovated.