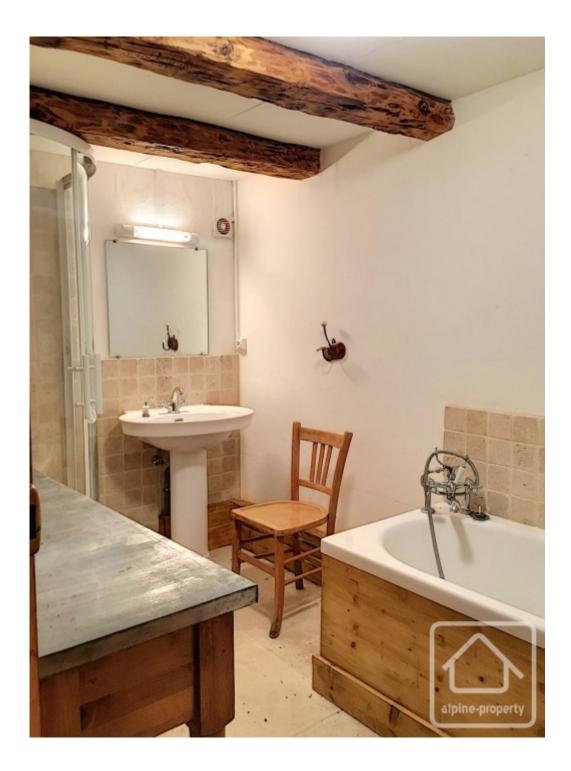

The ground floor of the chalet has been renovated and comprises :

Entrance into a fitted kitchen with wood burning stove, large living room also equipped with a wood burner, bathroom with bath and shower, separate WC, 2 spacious bedrooms.