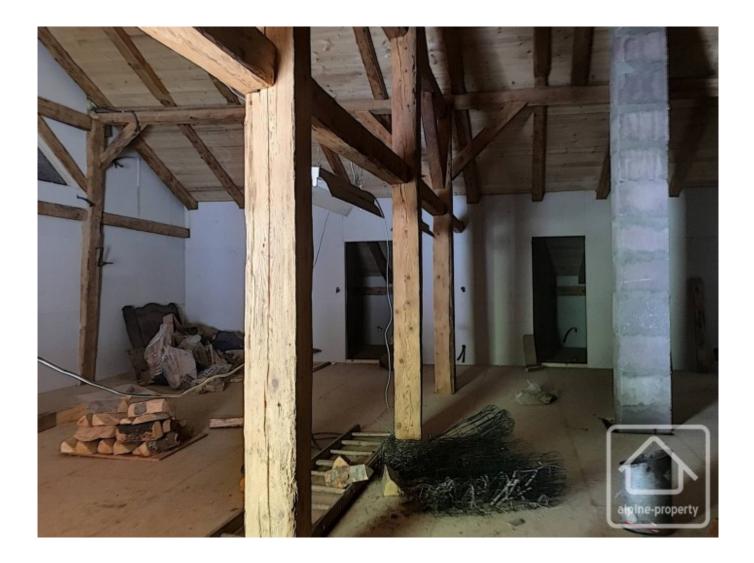

Le Fouyet has been sympathetically renovated, conserving all the carpentry, original feeding troughs and authentic charm of a chalet alpage, whilst offering a good level of modern comfort. There is still potential to further develop the property as the first floor barn area has not yet been renovated.