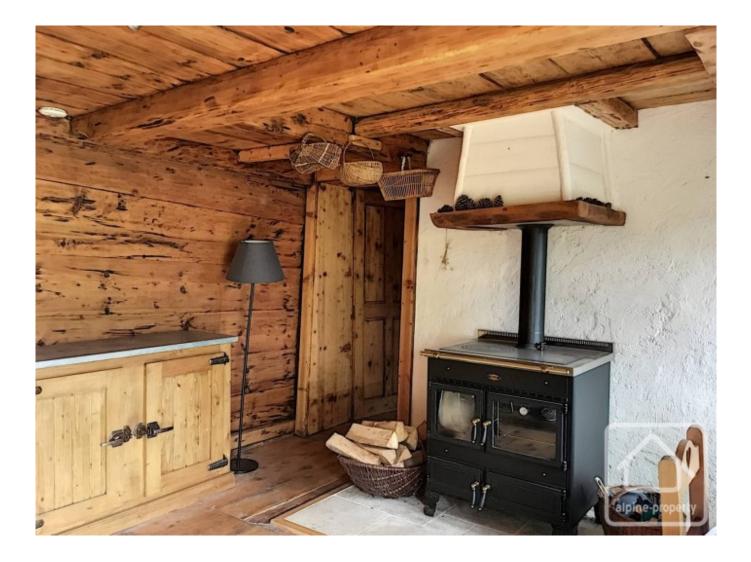

The ground floor of the chalet has been renovated and comprises :

Entrance into a fitted kitchen with wood burning stove, large living room also equipped with a wood burner, bathroom with bath and shower, separate WC, 2 spacious bedrooms.

Le Fouyet has been sympathetically renovated, conserving all the carpentry, original feeding troughs and authentic charm of a chalet alpage, whilst offering a good level of modern comfort. There is still potential to further develop the property as the first floor barn area has not yet been renovated.