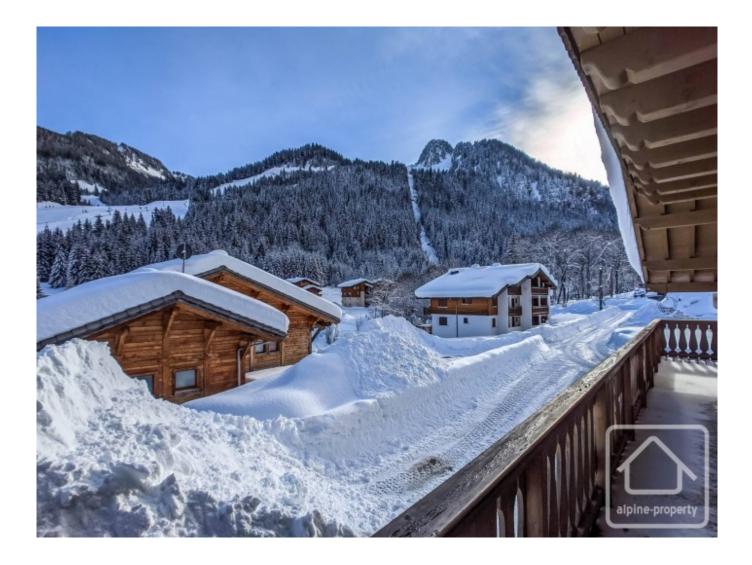

## **Property Description**

Chalet Linga is a modern and spacious 5 bedroom chalet located very close to the main ski area of Linga, in Chatel.

Built just over 10 years ago, the property is in excellent condition throughout. Since it was built, it has operated as a successful catered ski chalet, but would equally work as a family home / 2nd home, or as a self catered rental property.

From the main floor, a spiral staircase leads down to the games room, a further two double bedrooms (one en suite, the other with private bathroom) and also a boot room

The chalet sits on a pleasant and sunny plot, with views of the Linga pistes opposite. There is also a side terrace with hot tub, a sun terrace and ample parking.