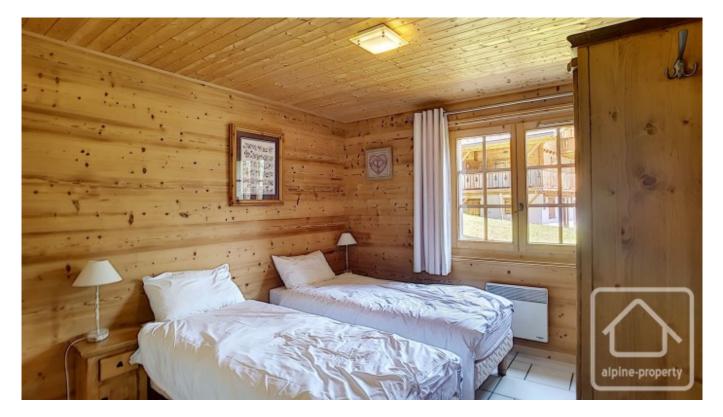

On the main floor is an open plan living/dining area with hanging wood burning stove, a modern and fully fitted kitchen and access to the spacious covered terrace.

Upstairs are three bedrooms, all with en suite private facilities.

From the main floor, a spiral staircase leads down to the games room, a further two double bedrooms (one en suite, the other with private bathroom) and also a boot room

The chalet sits on a pleasant and sunny plot, with views of the Linga pistes opposite. There is also a side terrace with hot tub, a sun terrace and ample parking.