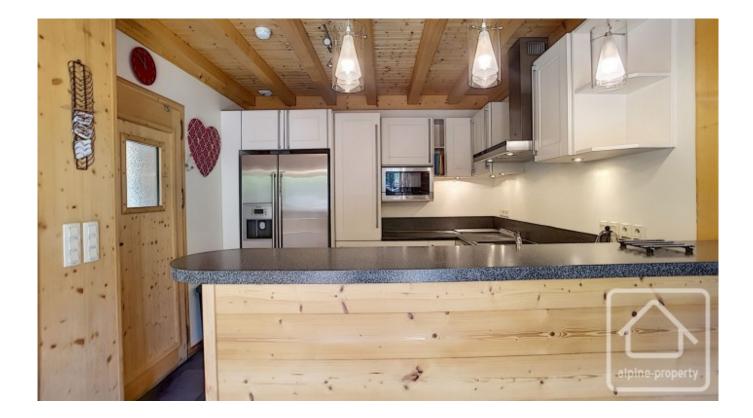

## **Property Description**

Chalet Linga is a modern and spacious 5 bedroom chalet located very close to the main ski area of Linga, in Chatel.

Built just over 10 years ago, the property is in excellent condition throughout. Since it was built, it has operated as a successful catered ski chalet, but would equally work as a family home / 2nd home, or as a self catered rental property.

On the main floor is an open plan living/dining area with hanging wood burning stove, a modern and fully fitted kitchen and access to the spacious covered terrace.

Upstairs are three bedrooms, all with en suite private facilities.