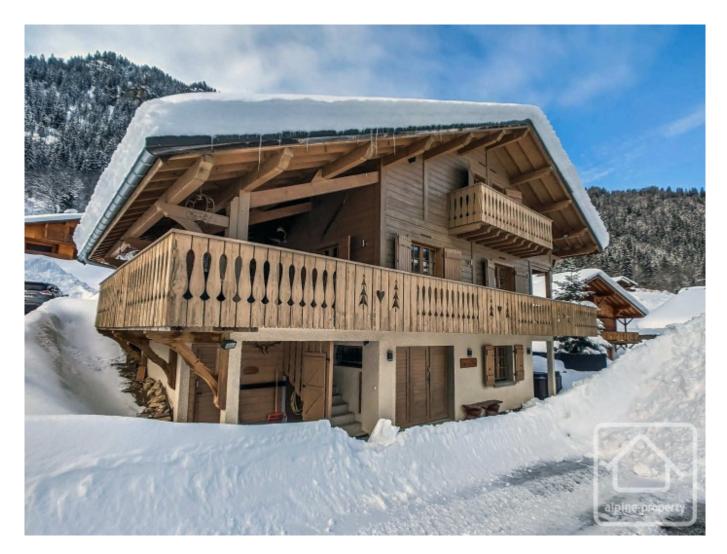

## **Property Description**

Chalet Linga is a modern and spacious 5 bedroom chalet located very close to the main ski area of Linga, in Chatel.

Built just over 10 years ago, the property is in excellent condition throughout. Since it was built, it has operated as a successful catered ski chalet, but would equally work as a family home / 2nd home, or as a self catered rental property.

From the main floor, a spiral staircase leads down to the games room, a further two double bedrooms (one en suite, the other with private bathroom) and also a boot room

The chalet sits on a pleasant and sunny plot, with views of the Linga pistes opposite. There is also a side terrace with hot tub, a sun terrace and ample parking.