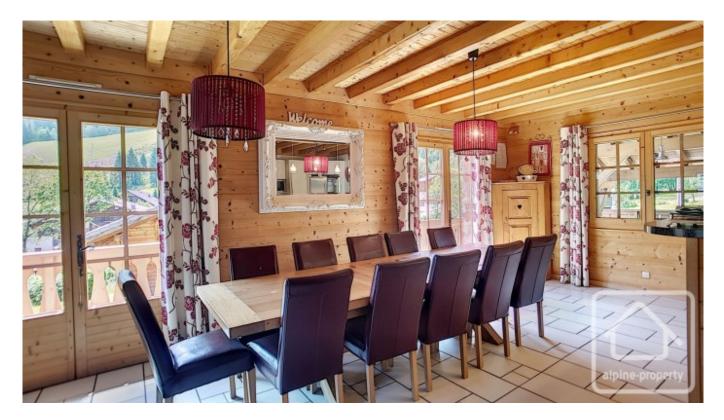

On the main floor is an open plan living/dining area with hanging wood burning stove, a modern and fully fitted kitchen and access to the spacious covered terrace.

Upstairs are three bedrooms, all with en suite private facilities.