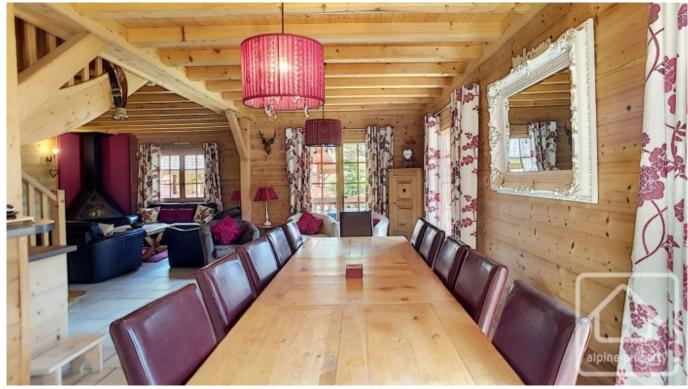

On the main floor is an open plan living/dining area with hanging wood burning stove, a modern and fully fitted kitchen and access to the spacious covered terrace.

Upstairs are three bedrooms, all with en suite private facilities.