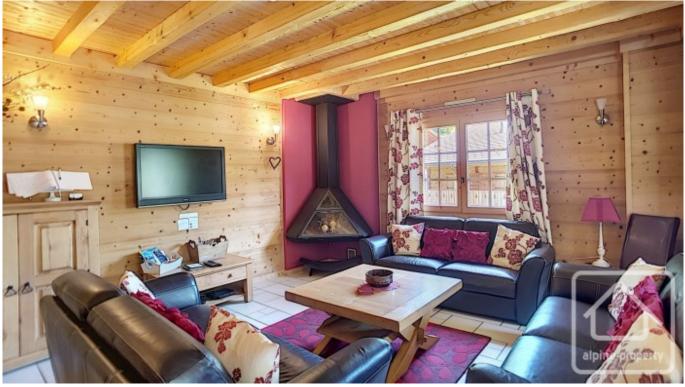

On the main floor is an open plan living/dining area with hanging wood burning stove, a modern and fully fitted kitchen and access to the spacious covered terrace.

Upstairs are three bedrooms, all with en suite private facilities.