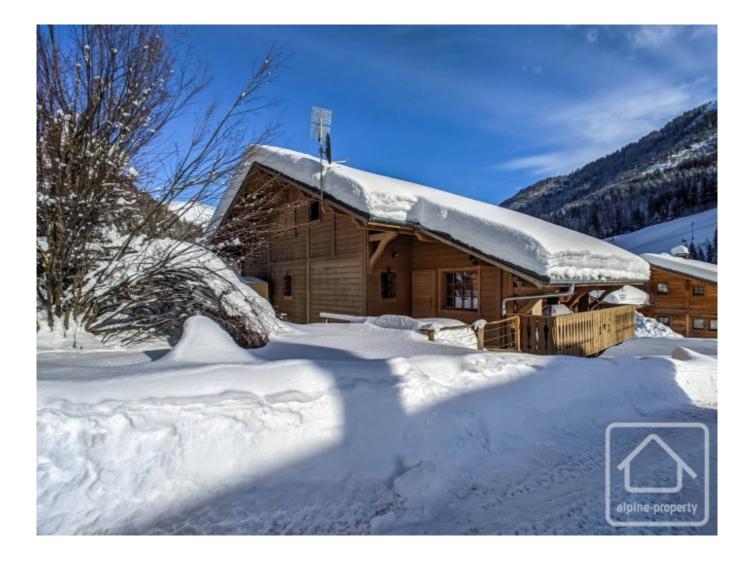

From the main floor, a spiral staircase leads down to the games room, a further two double bedrooms (one en suite, the other with private bathroom) and also a boot room

The chalet sits on a pleasant and sunny plot, with views of the Linga pistes opposite. There is also a side terrace with hot tub, a sun terrace and ample parking.