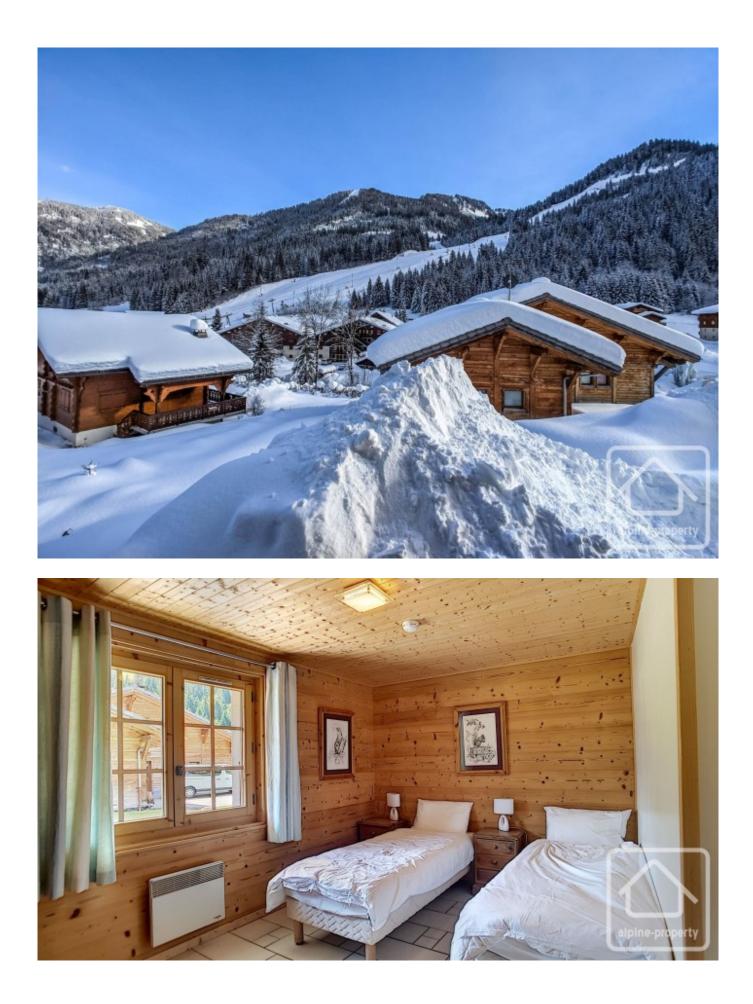

On the main floor is an open plan living/dining area with hanging wood burning stove, a modern and fully fitted kitchen and access to the spacious covered terrace.

Upstairs are three bedrooms, all with en suite private facilities.

From the main floor, a spiral staircase leads down to the games room, a further two double bedrooms (one en suite, the other with private bathroom) and also a boot room

The chalet sits on a pleasant and sunny plot, with views of the Linga pistes opposite. There is also a side terrace with hot tub, a sun terrace and ample parking.