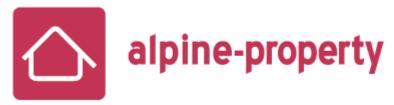

Separate WC with wash basin.

Living room with dining area (table and chairs included), sofa-bed, coffee table, TV, TV stand, lighting.

Tiled floors in the bathroom, WC and living areas. Wooden flooring in the bedroom.