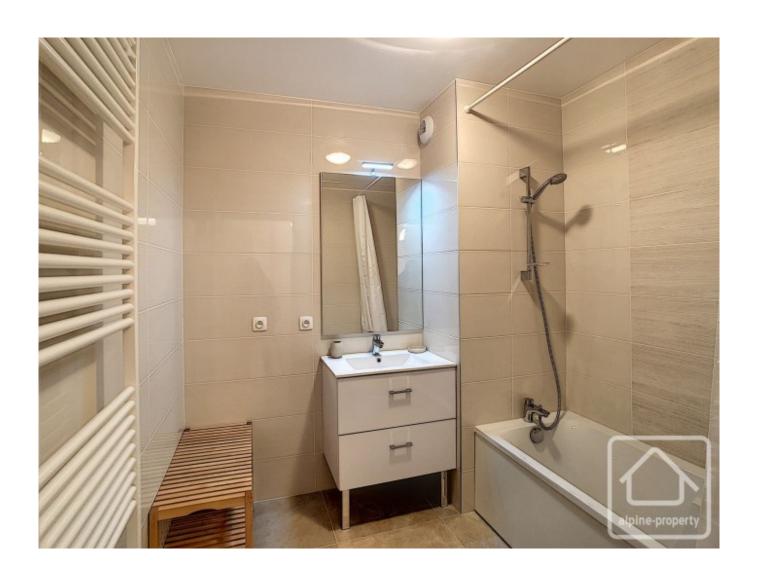

Appt 15 is on the 1st floor and has a 14m2 north east facing balcony (morning sun).

The apartments are sold fully fitted and furnished throughout and comprise:

Bathroom with bath, basin with vanity unit, heated towel radiator.