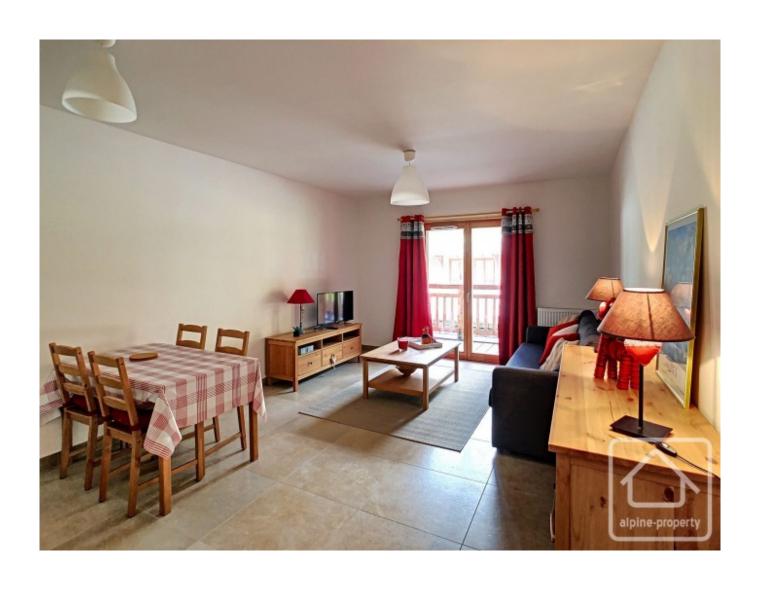

Appt 15 is on the 1st floor and has a 14m2 north east facing balcony (morning sun).

The apartments are sold fully fitted and furnished throughout and comprise:

Bathroom with bath, basin with vanity unit, heated towel radiator.

Fitted kitchen equipped with fridge, electric oven, induction hob, extractor, microwave, dishwasher, kettle, toaster, crockery and utensils.

Bedroom with double bed (bedding and linen included), lighting, built-in cupboard.

Separate WC with wash basin.

Living room with dining area (table and chairs included), sofa-bed, coffee table, TV, TV stand, lighting.

Tiled floors in the bathroom, WC and living areas. Wooden flooring in the bedroom.