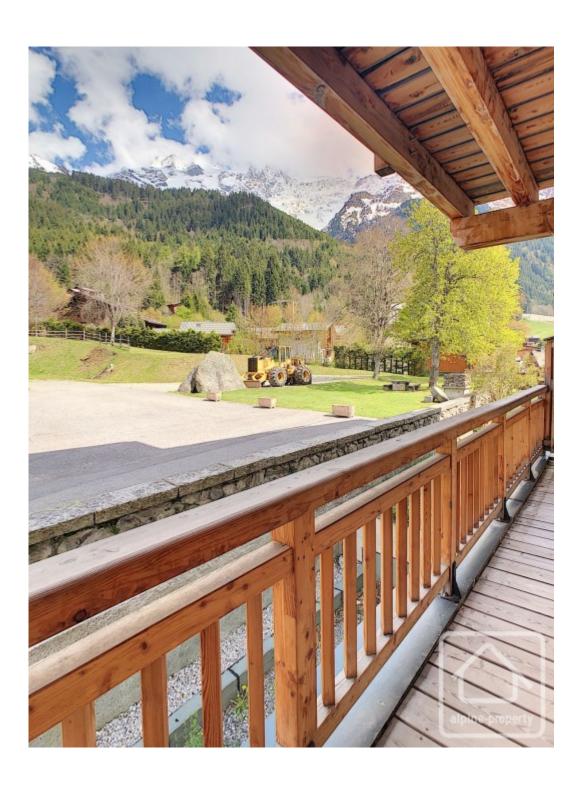

## **Property Description**

The prime location of this development guarantees easy access to all the local amenities, plus spectacular views of the Massif de Miage, Mont Joly and the village below.

The building has been designed to offer the height of comfort and quality. The architecture, whilst modern remains true to the classic alpine style with exterior finished in timber and local stone. Solar panels and high performance heating systems ensure exceptional energy efficiency and the building conforms to BBC (Bâtiment Basse Consommation) low energy standards. All levels are served by a lift and each apartment benefits from large window openings to maximise the natural light and sunshine exposure.

Appt 15 is on the 1st floor and has a 14m2 north east facing balcony (morning sun).

The apartments are sold fully fitted and furnished throughout and comprise:

Bathroom with bath, basin with vanity unit, heated towel radiator.