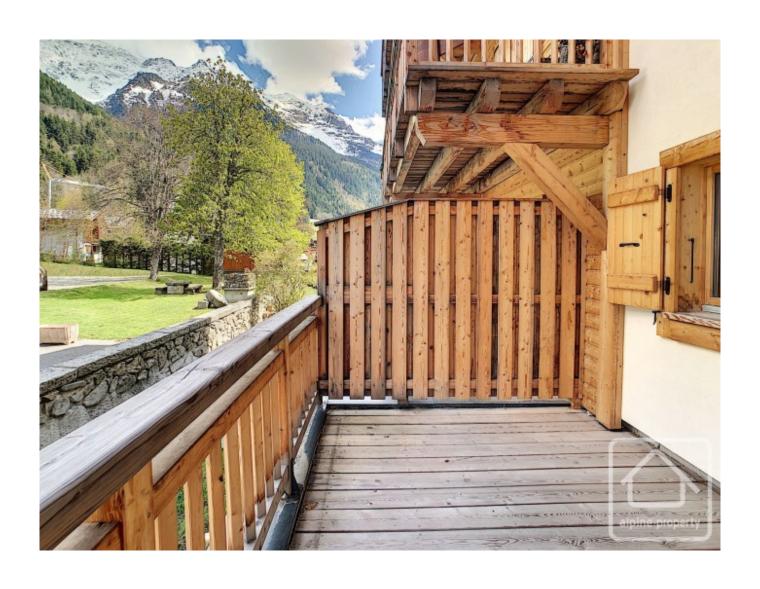

## **Property Description**

The prime location of this development guarantees easy access to all the local amenities, plus spectacular views of the Massif de Miage, Mont Joly and the village below.

The building has been designed to offer the height of comfort and quality. The architecture, whilst modern remains true to the classic alpine style with exterior finished in timber and local stone. Solar panels and high performance heating systems ensure exceptional energy efficiency and the building conforms to BBC (Bâtiment Basse Consommation) low energy standards. All levels are served by a lift and each apartment benefits from large window openings to maximise the natural light and sunshine exposure.

Appt 15 is on the 1st floor and has a 14m2 north east facing balcony (morning sun).

The apartments are sold fully fitted and furnished throughout and comprise:

Bathroom with bath, basin with vanity unit, heated towel radiator.