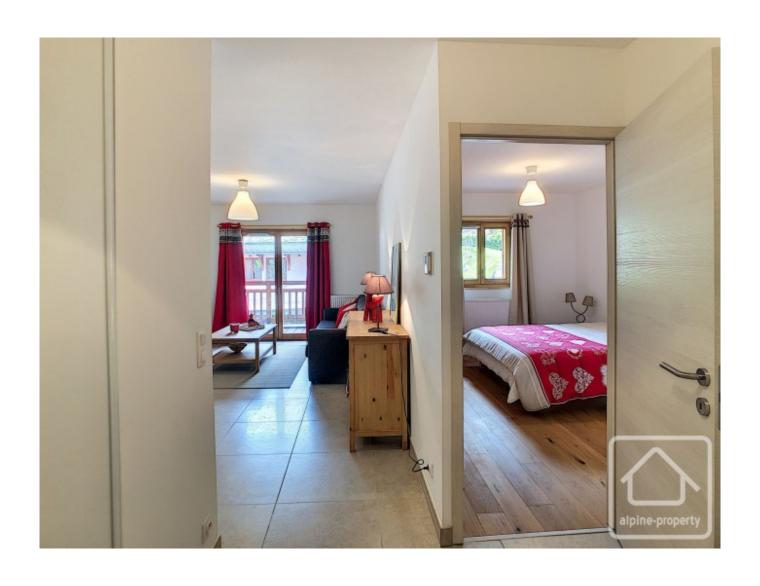

Fitted kitchen equipped with fridge, electric oven, induction hob, extractor, microwave, dishwasher, kettle, toaster, crockery and utensils.

Bedroom with double bed (bedding and linen included), lighting, built-in cupboard.

Separate WC with wash basin.

Living room with dining area (table and chairs included), sofa-bed, coffee table, TV, TV stand, lighting.

Tiled floors in the bathroom, WC and living areas. Wooden flooring in the bedroom.