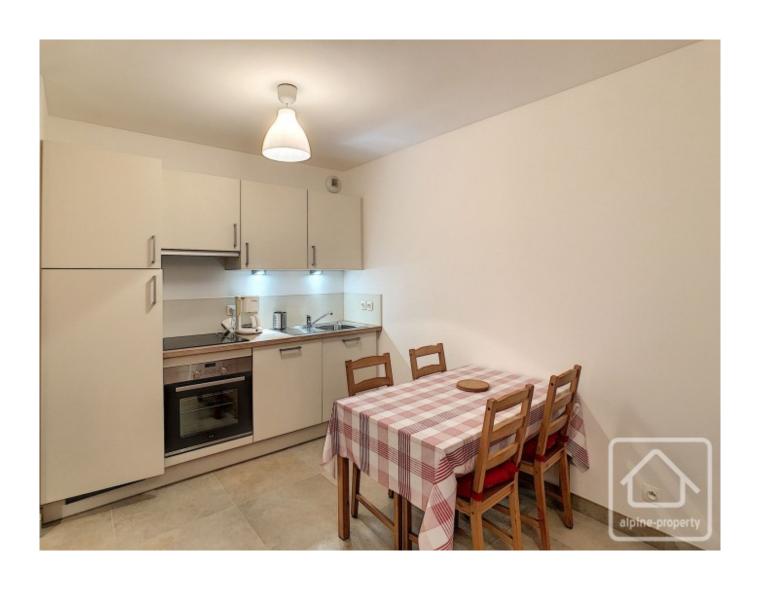

Fitted kitchen equipped with fridge, electric oven, induction hob, extractor, microwave, dishwasher, kettle, toaster, crockery and utensils.

Bedroom with double bed (bedding and linen included), lighting, built-in cupboard.

Separate WC with wash basin.

Living room with dining area (table and chairs included), sofa-bed, coffee table, TV, TV stand, lighting.

Tiled floors in the bathroom, WC and living areas. Wooden flooring in the bedroom.