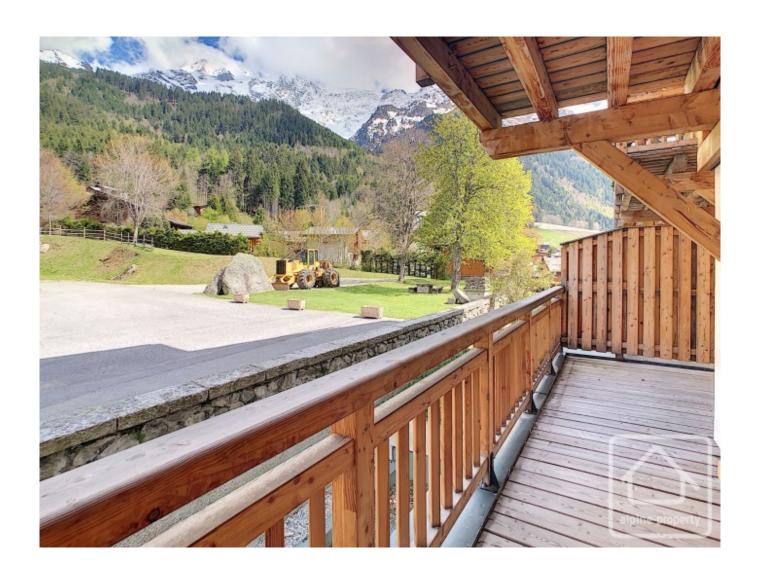

Fitted kitchen equipped with fridge, electric oven, induction hob, extractor, microwave, dishwasher, kettle, toaster, crockery and utensils.

Bedroom with double bed (bedding and linen included), lighting, built-in cupboard.

Separate WC with wash basin.

Living room with dining area (table and chairs included), sofa-bed, coffee table, TV, TV stand, lighting.

Tiled floors in the bathroom, WC and living areas. Wooden flooring in the bedroom.