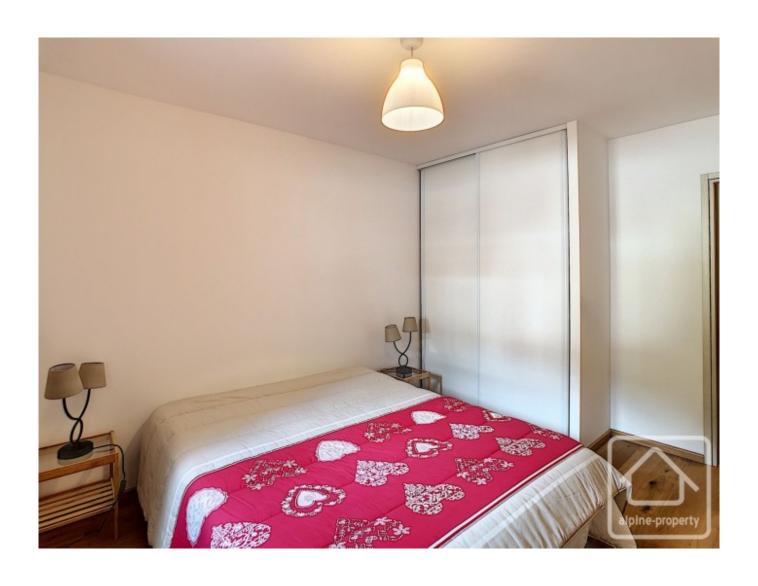

Fitted kitchen equipped with fridge, electric oven, induction hob, extractor, microwave, dishwasher, kettle, toaster, crockery and utensils.

Bedroom with double bed (bedding and linen included), lighting, built-in cupboard.