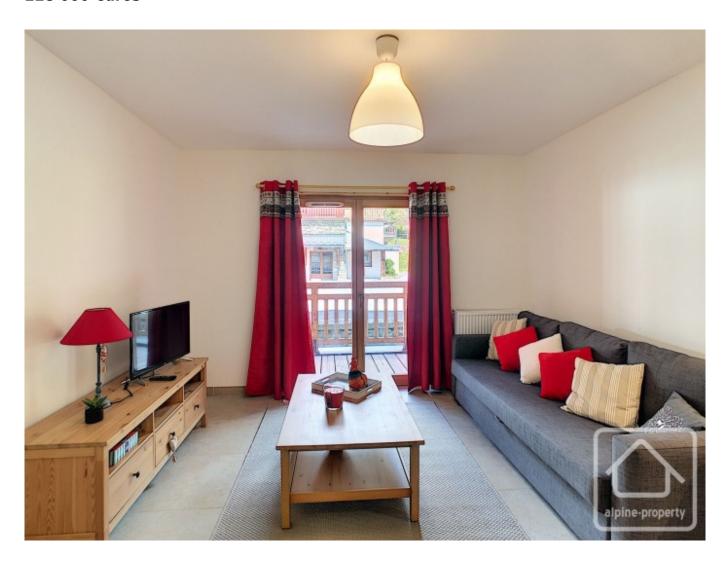

## **Property Description**

The prime location of this development guarantees easy access to all the local amenities, plus spectacular views of the Massif de Miage, Mont Joly and the village below.

The building has been designed to offer the height of comfort and quality. The architecture, whilst modern remains true to the classic alpine style with exterior finished in timber and local stone. Solar panels and high performance heating systems ensure exceptional energy efficiency and the building conforms to BBC (Bâtiment Basse Consommation) low energy standards. All levels are served by a lift and each apartment benefits from large window openings to maximise the natural light and sunshine exposure.

Appt 15 is on the 1st floor and has a 14m2 north east facing balcony (morning sun).

The apartments are sold fully fitted and furnished throughout and comprise:

Bathroom with bath, basin with vanity unit, heated towel radiator.