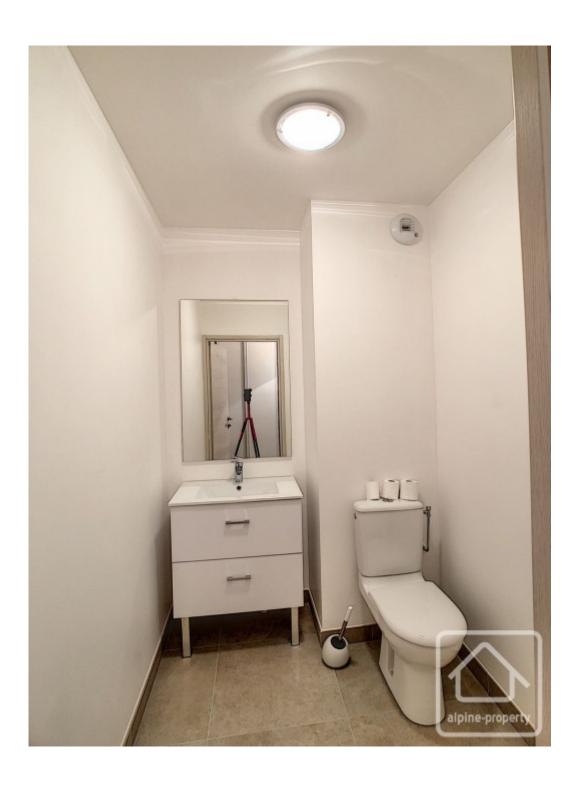

Separate WC with wash basin.

Living room with dining area (table and chairs included), sofa-bed, coffee table, TV, TV stand, lighting.

Tiled floors in the bathroom, WC and living areas. Wooden flooring in the bedroom.