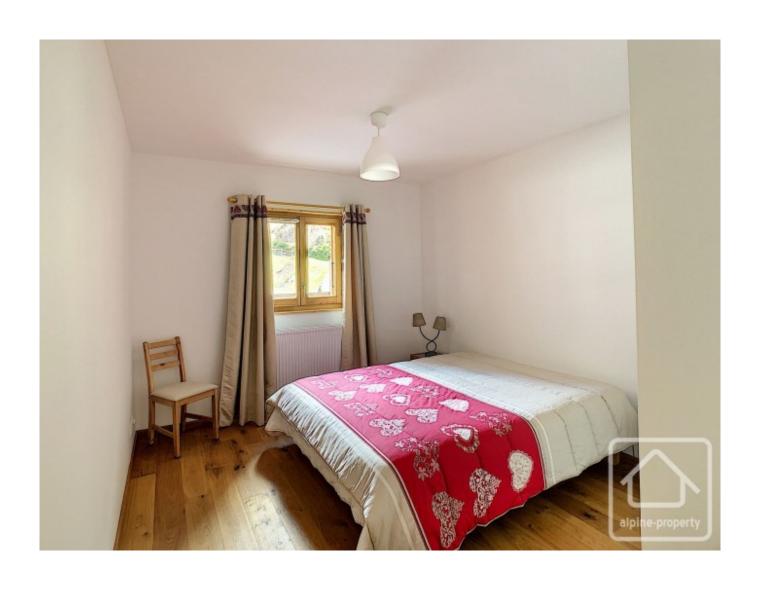

Fitted kitchen equipped with fridge, electric oven, induction hob, extractor, microwave, dishwasher, kettle, toaster, crockery and utensils.

Bedroom with double bed (bedding and linen included), lighting, built-in cupboard.