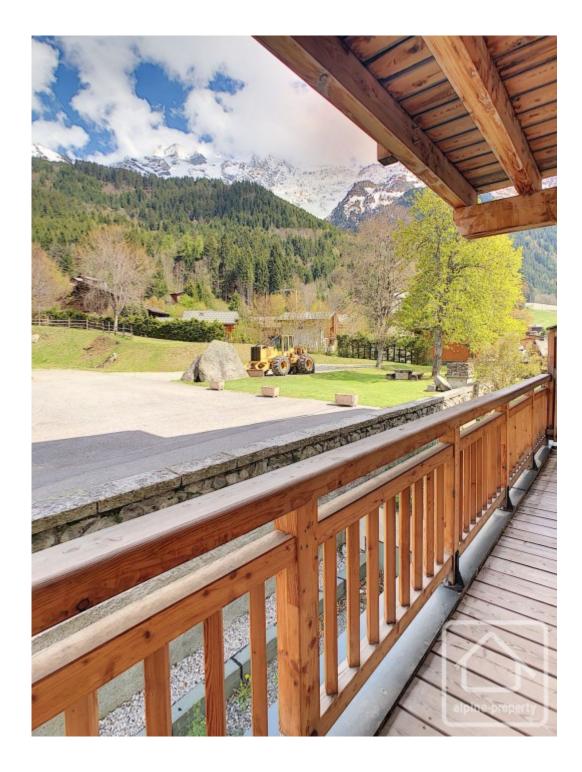

# **Property Description**

The prime location of this development guarantees easy access to all the local amenities, plus spectacular views of the Massif de Miage, Mont Joly and the village below.

The building has been designed to offer the height of comfort and quality. The architecture, whilst modern remains true to the classic alpine style with exterior finished in timber and local stone. Solar panels and high performance heating systems ensure exceptional energy efficiency and the building conforms to BBC (Bâtiment Basse Consommation) low energy standards. All levels are served by a lift and each apartment benefits from large window openings to maximise the natural light and sunshine exposure.

Appt 15 is on the 1st floor and has a 14m2 north east facing balcony (morning sun).

The apartments are sold fully fitted and furnished throughout and comprise : Bathroom with bath, basin with vanity unit, heated towel radiator. Fitted kitchen equipped with fridge, electric oven, induction hob, extractor, microwave, dishwasher, kettle, toaster, crockery and utensils. Bedroom with double bed (bedding and linen included), lighting, built-in cupboard. Separate WC with wash basin. Living room with dining area (table and chairs included), sofa-bed, coffee table, TV, TV stand, lighting. Tiled floors in the bathroom, WC and living areas. Wooden flooring in the bedroom. Videophone to the entrance. Cave (separate storage) and ski locker on the ground floor. Possibility to purchase an underground parking place for an additional 19 000€. Legal fees are reduced to 2.5%.