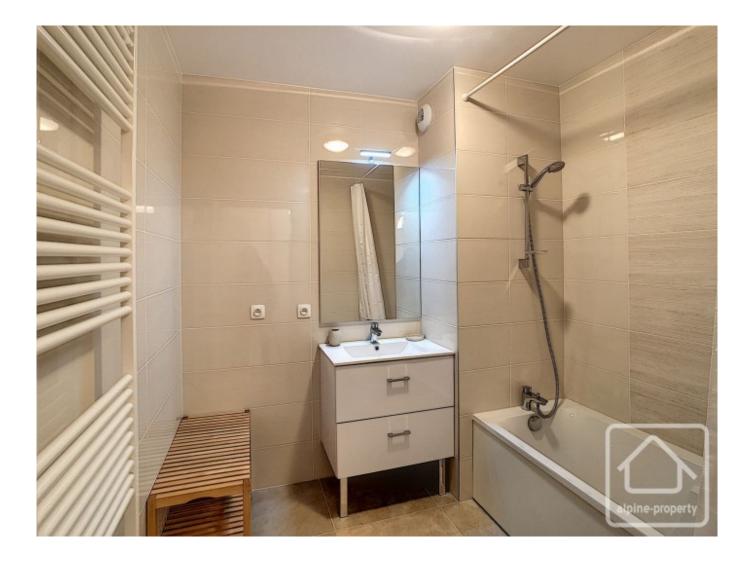

Appt 15 is on the 1st floor and has a 14m2 north east facing balcony (morning sun).

The apartments are sold fully fitted and furnished throughout and comprise : Bathroom with bath, basin with vanity unit, heated towel radiator. Fitted kitchen equipped with fridge, electric oven, induction hob, extractor, microwave, dishwasher, kettle, toaster, crockery and utensils. Bedroom with double bed (bedding and linen included), lighting, built-in cupboard. Separate WC with wash basin. Living room with dining area (table and chairs included), sofa-bed, coffee table, TV, TV stand, lighting. Tiled floors in the bathroom, WC and living areas. Wooden flooring in the bedroom. Videophone to the entrance. Cave (separate storage) and ski locker on the ground floor. Possibility to purchase an underground parking place for an additional 19 000€. Legal fees are reduced to 2.5%.