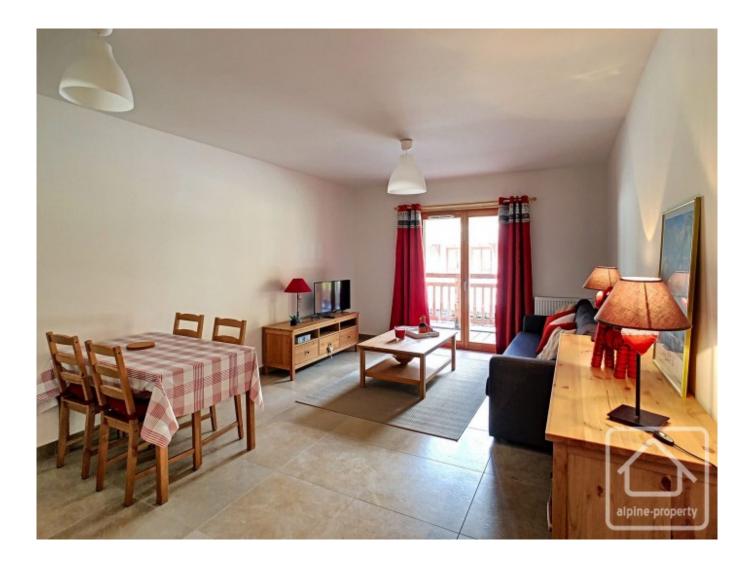

# **Property Description**

The prime location of this development guarantees easy access to all the local amenities, plus spectacular views of the Massif de Miage, Mont Joly and the village below.

The building has been designed to offer the height of comfort and quality. The architecture, whilst modern remains true to the classic alpine style with exterior finished in timber and local stone. Solar panels and high performance heating systems ensure exceptional energy efficiency and the building conforms to BBC (Bâtiment Basse Consommation) low energy standards. All levels are served by a lift and each apartment benefits from large window openings to maximise the natural light and sunshine exposure.

Appt 15 is on the 1st floor and has a 14m2 north east facing balcony (morning sun).

The apartments are sold fully fitted and furnished throughout and comprise : Bathroom with bath, basin with vanity unit, heated towel radiator. Fitted kitchen equipped with fridge, electric oven, induction hob, extractor, microwave, dishwasher, kettle, toaster, crockery and utensils. Bedroom with double bed (bedding and linen included), lighting, built-in cupboard. Separate WC with wash basin. Living room with dining area (table and chairs included), sofa-bed, coffee table, TV, TV stand, lighting. Tiled floors in the bathroom, WC and living areas. Wooden flooring in the bedroom. Videophone to the entrance. Cave (separate storage) and ski locker on the ground floor. Possibility to purchase an underground parking place for an additional 19 000€. Legal fees are reduced to 2.5%.