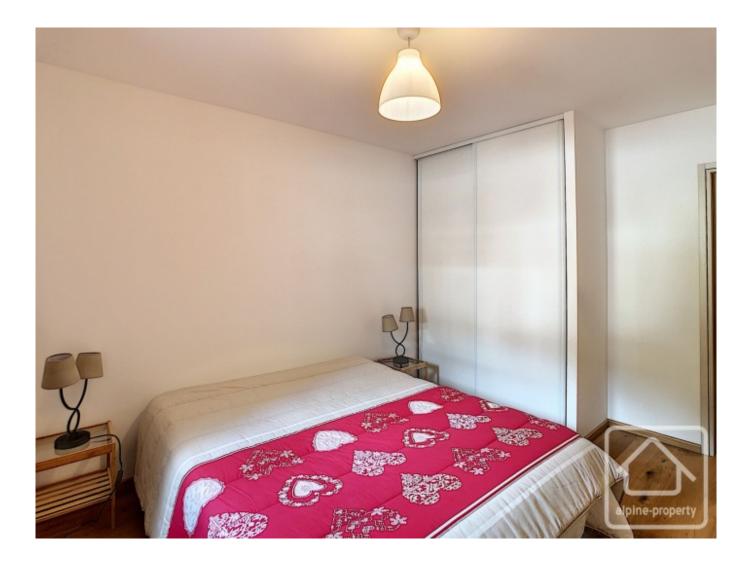

Appt 15 is on the 1st floor and has a 14m2 north east facing balcony (morning sun).

The apartments are sold fully fitted and furnished throughout and comprise : Bathroom with bath, basin with vanity unit, heated towel radiator. Fitted kitchen equipped with fridge, electric oven, induction hob, extractor, microwave, dishwasher, kettle, toaster, crockery and utensils. Bedroom with double bed (bedding and linen included), lighting, built-in cupboard. Separate WC with wash basin. Living room with dining area (table and chairs included), sofa-bed, coffee table, TV, TV stand, lighting. Tiled floors in the bathroom, WC and living areas. Wooden flooring in the bedroom. Videophone to the entrance. Cave (separate storage) and ski locker on the ground floor. Possibility to purchase an underground parking place for an additional 19 000€. Legal fees are reduced to 2.5%.