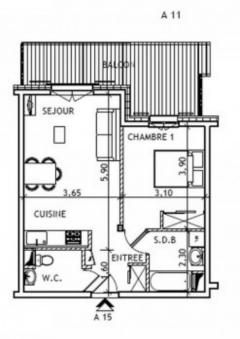

## **Key Features**

| Price                    | 228 000 €uros           |
|--------------------------|-------------------------|
| Status                   | FOR SALE                |
| Last updated             | 27/11/2021              |
| Area                     | Mont Blanc              |
| Location                 | Les Contamines          |
| Village                  | Les Contamines Montjoie |
| Bedrooms                 | 1                       |
| Bathrooms                | 1                       |
| Floor area               | 44.8 m <sup>2</sup>     |
| Ski access               | Ski bus                 |
| Nearest skiing           | 2 km                    |
| Nearest shops            | 60 m                    |
| Number of lots           | 17                      |
| Procédure en cours       | No                      |
| Energy efficiency rating | TBC                     |
| CO2 emissions            | TBC                     |
| Agency fees              | Paid by the seller      |
|                          |                         |

Appt 15 is on the 1st floor and has a 14m2 north east facing balcony (morning sun).

The apartments are sold fully fitted and furnished throughout and comprise : Bathroom with bath, basin with vanity unit, heated towel radiator. Fitted kitchen equipped with fridge, electric oven, induction hob, extractor, microwave, dishwasher, kettle, toaster, crockery and utensils. Bedroom with double bed (bedding and linen included), lighting, built-in cupboard. Separate WC with wash basin. Living room with dining area (table and chairs included), sofa-bed, coffee table, TV, TV stand, lighting. Tiled floors in the bathroom, WC and living areas. Wooden flooring in the bedroom. Videophone to the entrance. Cave (separate storage) and ski locker on the ground floor. Possibility to purchase an underground parking place for an additional 19 000€. Legal fees are reduced to 2.5%.

The property is covered by the copropriété rules.

| Appartement n° 15 |                           |
|-------------------|---------------------------|
| R+1               | Type T2                   |
| Pièces            | Surface en m <sup>2</sup> |
| Salle de bain     | 4,51                      |
| W.C.              | 3,21                      |
| Entrée - Séjour   |                           |
| Cuisine           | 25,32                     |
| Chambre 1         | 11,79                     |
| Total Général     | 44,83                     |
| Balcon            | 14,67                     |