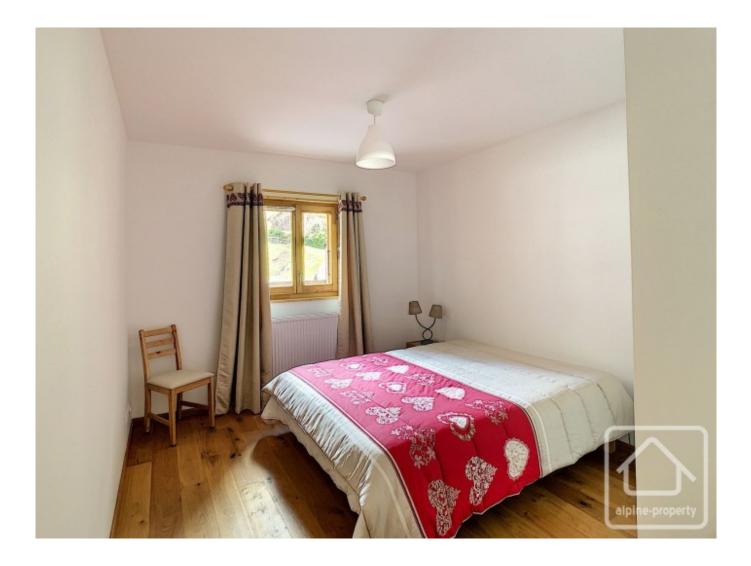

Appt 15 is on the 1st floor and has a 14m2 north east facing balcony (morning sun).

The apartments are sold fully fitted and furnished throughout and comprise : Bathroom with bath, basin with vanity unit, heated towel radiator. Fitted kitchen equipped with fridge, electric oven, induction hob, extractor, microwave, dishwasher, kettle, toaster, crockery and utensils. Bedroom with double bed (bedding and linen included), lighting, built-in cupboard. Separate WC with wash basin. Living room with dining area (table and chairs included), sofa-bed, coffee table, TV, TV stand, lighting. Tiled floors in the bathroom, WC and living areas. Wooden flooring in the bedroom. Videophone to the entrance. Cave (separate storage) and ski locker on the ground floor. Possibility to purchase an underground parking place for an additional 19 000€. Legal fees are reduced to 2.5%.