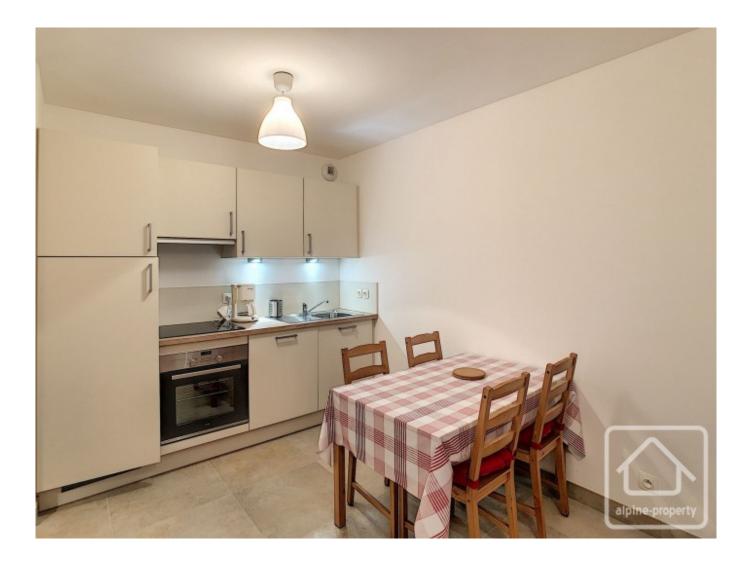

Appt 15 is on the 1st floor and has a 14m2 north east facing balcony (morning sun).

The apartments are sold fully fitted and furnished throughout and comprise : Bathroom with bath, basin with vanity unit, heated towel radiator. Fitted kitchen equipped with fridge, electric oven, induction hob, extractor, microwave, dishwasher, kettle, toaster, crockery and utensils. Bedroom with double bed (bedding and linen included), lighting, built-in cupboard. Separate WC with wash basin. Living room with dining area (table and chairs included), sofa-bed, coffee table, TV, TV stand, lighting. Tiled floors in the bathroom, WC and living areas. Wooden flooring in the bedroom. Videophone to the entrance. Cave (separate storage) and ski locker on the ground floor. Possibility to purchase an underground parking place for an additional 19 000€. Legal fees are reduced to 2.5%.