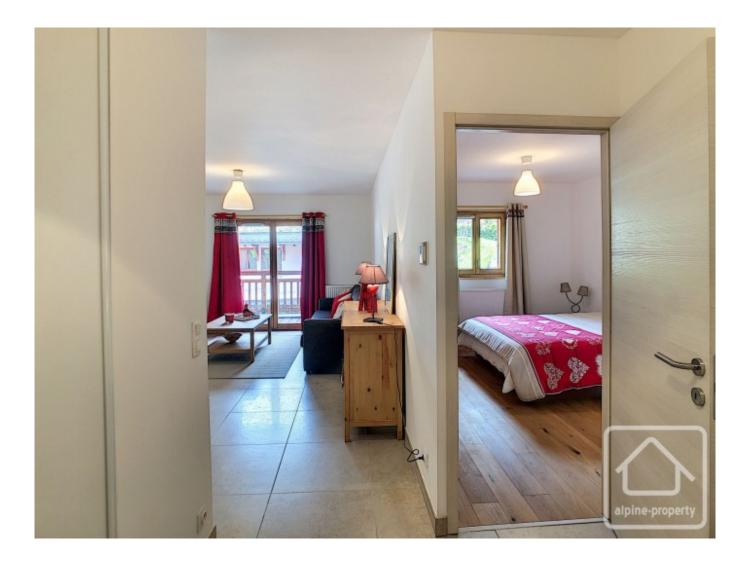

Appt 15 is on the 1st floor and has a 14m2 north east facing balcony (morning sun).

The apartments are sold fully fitted and furnished throughout and comprise : Bathroom with bath, basin with vanity unit, heated towel radiator. Fitted kitchen equipped with fridge, electric oven, induction hob, extractor, microwave, dishwasher, kettle, toaster, crockery and utensils. Bedroom with double bed (bedding and linen included), lighting, built-in cupboard. Separate WC with wash basin. Living room with dining area (table and chairs included), sofa-bed, coffee table, TV, TV stand, lighting. Tiled floors in the bathroom, WC and living areas. Wooden flooring in the bedroom. Videophone to the entrance. Cave (separate storage) and ski locker on the ground floor. Possibility to purchase an underground parking place for an additional 19 000€. Legal fees are reduced to 2.5%.