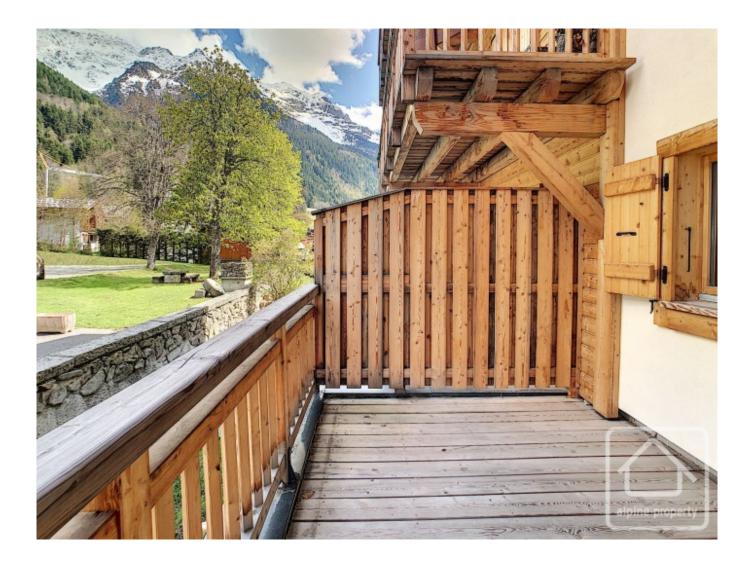

# **Property Description**

The prime location of this development guarantees easy access to all the local amenities, plus spectacular views of the Massif de Miage, Mont Joly and the village below.

The building has been designed to offer the height of comfort and quality. The architecture, whilst modern remains true to the classic alpine style with exterior finished in timber and local stone. Solar panels and high performance heating systems ensure exceptional energy efficiency and the building conforms to BBC (Bâtiment Basse Consommation) low energy standards. All levels are served by a lift and each apartment benefits from large window openings to maximise the natural light and sunshine exposure.

Appt 15 is on the 1st floor and has a 14m2 north east facing balcony (morning sun).

The apartments are sold fully fitted and furnished throughout and comprise : Bathroom with bath, basin with vanity unit, heated towel radiator. Fitted kitchen equipped with fridge, electric oven, induction hob, extractor, microwave, dishwasher, kettle, toaster, crockery and utensils. Bedroom with double bed (bedding and linen included), lighting, built-in cupboard. Separate WC with wash basin. Living room with dining area (table and chairs included), sofa-bed, coffee table, TV, TV stand, lighting. Tiled floors in the bathroom, WC and living areas. Wooden flooring in the bedroom. Videophone to the entrance. Cave (separate storage) and ski locker on the ground floor. Possibility to purchase an underground parking place for an additional 19 000€. Legal fees are reduced to 2.5%.