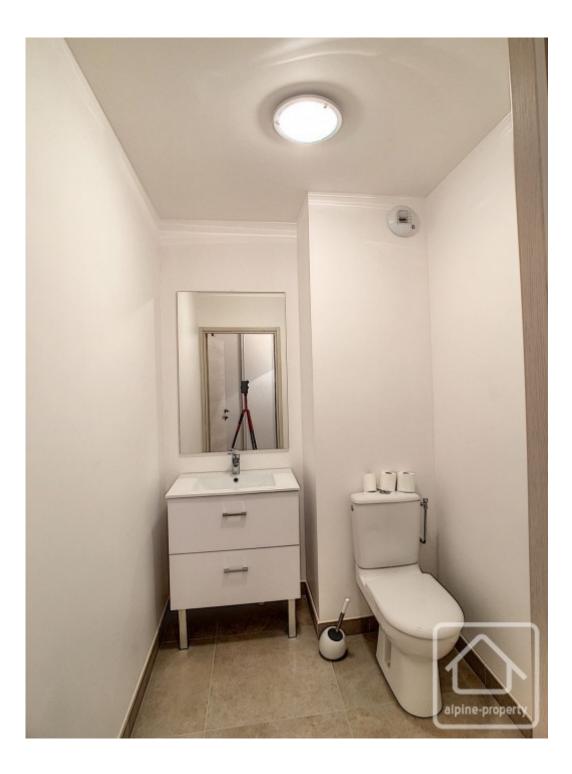

Appt 15 is on the 1st floor and has a 14m2 north east facing balcony (morning sun).

The apartments are sold fully fitted and furnished throughout and comprise : Bathroom with bath, basin with vanity unit, heated towel radiator. Fitted kitchen equipped with fridge, electric oven, induction hob, extractor, microwave, dishwasher, kettle, toaster, crockery and utensils. Bedroom with double bed (bedding and linen included), lighting, built-in cupboard. Separate WC with wash basin. Living room with dining area (table and chairs included), sofa-bed, coffee table, TV, TV stand, lighting. Tiled floors in the bathroom, WC and living areas. Wooden flooring in the bedroom. Videophone to the entrance. Cave (separate storage) and ski locker on the ground floor. Possibility to purchase an underground parking place for an additional 19 000€. Legal fees are reduced to 2.5%.