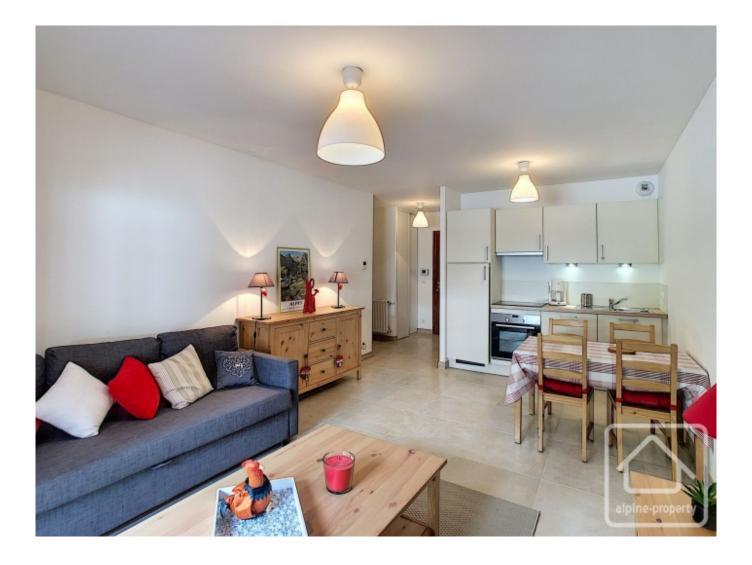

# **Property Description**

The prime location of this development guarantees easy access to all the local amenities, plus spectacular views of the Massif de Miage, Mont Joly and the village below.

The building has been designed to offer the height of comfort and quality. The architecture, whilst modern remains true to the classic alpine style with exterior finished in timber and local stone. Solar panels and high performance heating systems ensure exceptional energy efficiency and the building conforms to BBC (Bâtiment Basse Consommation) low energy standards. All levels are served by a lift and each apartment benefits from large window openings to maximise the natural light and sunshine exposure.

Appt 15 is on the 1st floor and has a 14m2 north east facing balcony (morning sun).

The apartments are sold fully fitted and furnished throughout and comprise : Bathroom with bath, basin with vanity unit, heated towel radiator. Fitted kitchen equipped with fridge, electric oven, induction hob, extractor, microwave, dishwasher, kettle, toaster, crockery and utensils. Bedroom with double bed (bedding and linen included), lighting, built-in cupboard. Separate WC with wash basin. Living room with dining area (table and chairs included), sofa-bed, coffee table, TV, TV stand, lighting. Tiled floors in the bathroom, WC and living areas. Wooden flooring in the bedroom. Videophone to the entrance. Cave (separate storage) and ski locker on the ground floor. Possibility to purchase an underground parking place for an additional 19 000€. Legal fees are reduced to 2.5%.