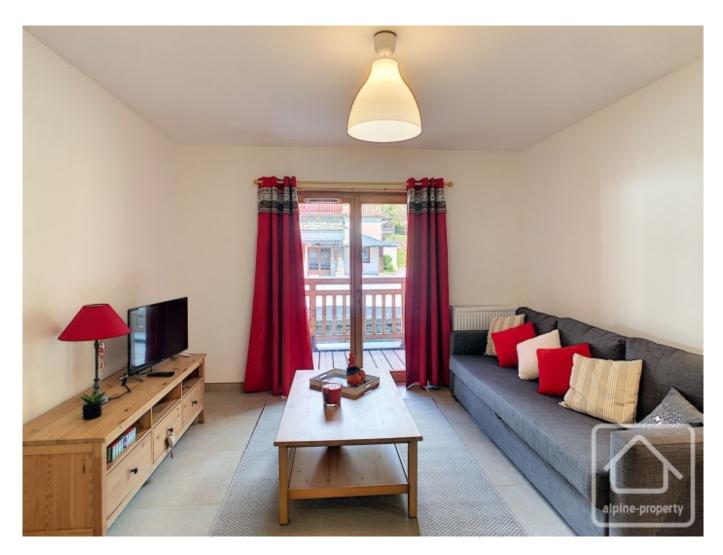

# **Property Description**

The prime location of this development guarantees easy access to all the local amenities, plus spectacular views of the Massif de Miage, Mont Joly and the village below.

The building has been designed to offer the height of comfort and quality. The architecture, whilst modern remains true to the classic alpine style with exterior finished in timber and local stone. Solar panels and high performance heating systems ensure exceptional energy efficiency and the building conforms to BBC (Bâtiment Basse Consommation) low energy standards. All levels are served by a lift and each apartment benefits from large window openings to maximise the natural light and sunshine exposure.

Appt 15 is on the 1st floor and has a 14m2 north east facing balcony (morning sun).

The apartments are sold fully fitted and furnished throughout and comprise : Bathroom with bath, basin with vanity unit, heated towel radiator. Fitted kitchen equipped with fridge, electric oven, induction hob, extractor, microwave, dishwasher, kettle, toaster, crockery and utensils. Bedroom with double bed (bedding and linen included), lighting, built-in cupboard. Separate WC with wash basin. Living room with dining area (table and chairs included), sofa-bed, coffee table, TV, TV stand, lighting. Tiled floors in the bathroom, WC and living areas. Wooden flooring in the bedroom. Videophone to the entrance. Cave (separate storage) and ski locker on the ground floor. Possibility to purchase an underground parking place for an additional 19 000€. Legal fees are reduced to 2.5%.