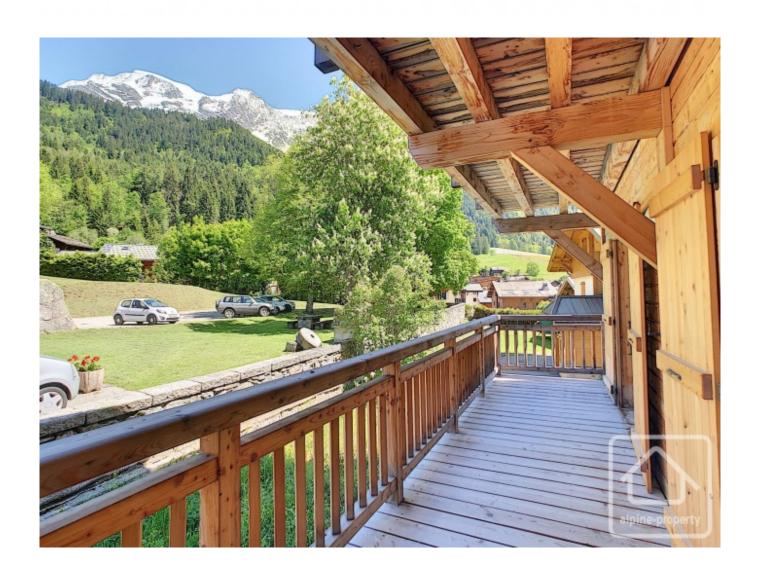

## **Property Description**

The prime location of this development guarantees easy access to all the local amenities, plus spectacular views of the Massif de Miage, Mont Joly and the village below.

The building has been designed to offer the height of comfort and quality. The architecture, whilst modern remains true to the classic alpine style with exterior finished in timber and local stone. Solar panels and high performance heating systems ensure exceptional energy efficiency and the building conforms to BBC (Bâtiment Basse Consommation) low energy standards. All levels are served by a lift and each apartment benefits from large window openings to maximise the natural light and sunshine exposure.

Appt 14 is on the 1st floor and has an 11m2 north east facing balcony (morning sun).

The apartments are sold fully fitted and furnished throughout and comprise :

Bathroom with bath, basin with vanity unit, heated towel radiator.