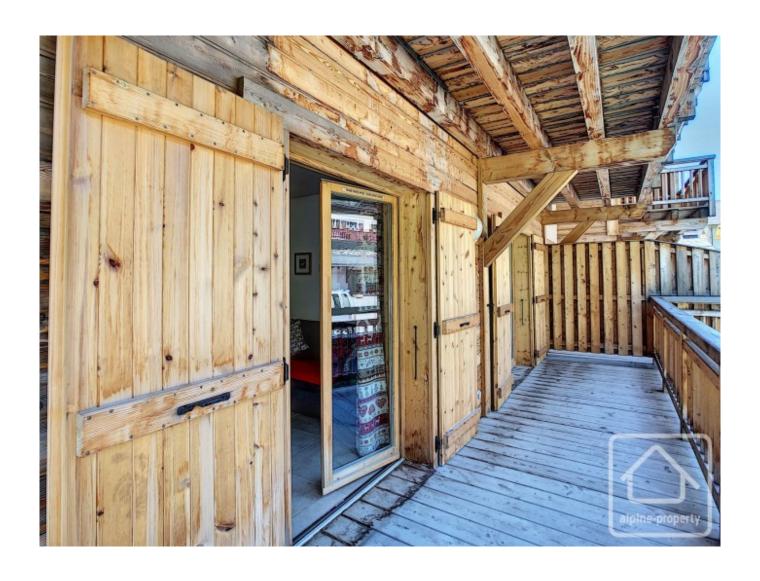

Appt 14 is on the 1st floor and has an 11m2 north east facing balcony (morning sun).

The apartments are sold fully fitted and furnished throughout and comprise :

Bathroom with bath, basin with vanity unit, heated towel radiator.