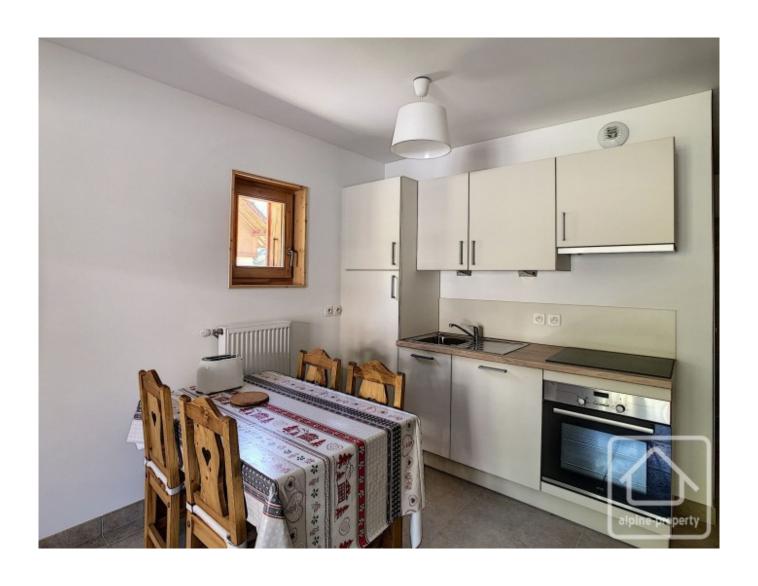

Fitted kitchen equipped with fridge, electric oven, induction hob, extractor, microwave, dishwasher, kettle, toaster, crockery and utensils.

Bedroom with double bed (bedding and linen included), lighting, built-in cupboard.