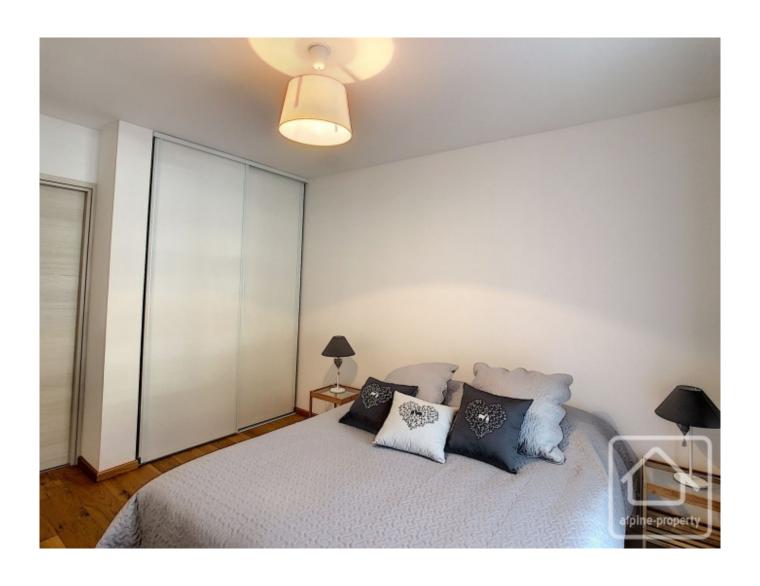

Appt 14 is on the 1st floor and has an 11m2 north east facing balcony (morning sun).

The apartments are sold fully fitted and furnished throughout and comprise :

Bathroom with bath, basin with vanity unit, heated towel radiator.

Fitted kitchen equipped with fridge, electric oven, induction hob, extractor, microwave, dishwasher, kettle, toaster, crockery and utensils.

Bedroom with double bed (bedding and linen included), lighting, built-in cupboard.