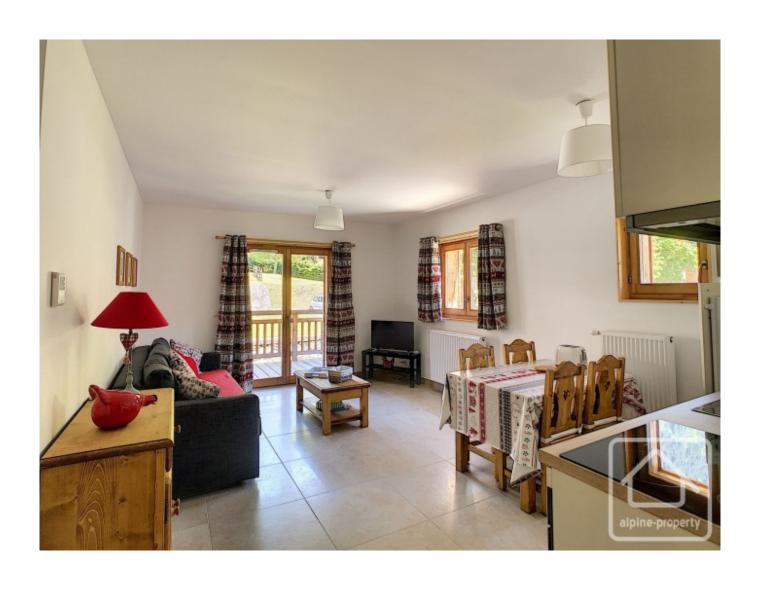

Separate WC with wash basin.

Living room with dining area (table and chairs included), sofa-bed, coffee table, TV, TV stand, lighting.

Tiled floors in the bathroom, WC and living areas. Wooden flooring in the bedroom.