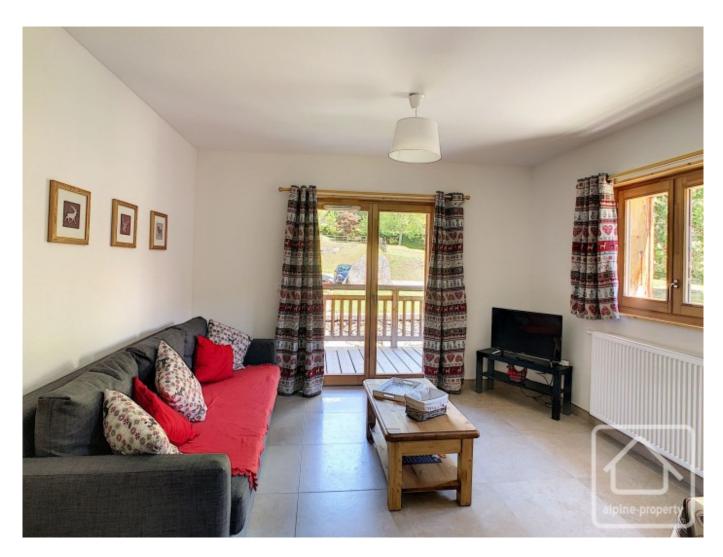

Appt 14 is on the 1st floor and has an 11m2 north east facing balcony (morning sun).

The apartments are sold fully fitted and furnished throughout and comprise :

Bathroom with bath, basin with vanity unit, heated towel radiator.

Separate WC with wash basin.

Living room with dining area (table and chairs included), sofa-bed, coffee table, TV, TV stand, lighting.

Tiled floors in the bathroom, WC and living areas. Wooden flooring in the bedroom.