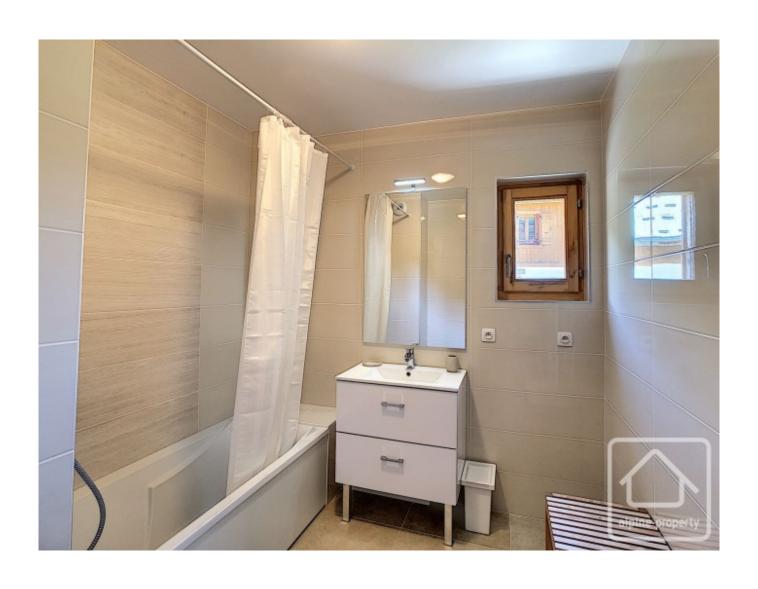

Appt 14 is on the 1st floor and has an 11m2 north east facing balcony (morning sun).

The apartments are sold fully fitted and furnished throughout and comprise :

Bathroom with bath, basin with vanity unit, heated towel radiator.