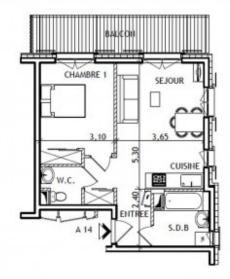

Appt 14 is on the 1st floor and has an 11m2 north east facing balcony (morning sun).

The apartments are sold fully fitted and furnished throughout and comprise :

Bathroom with bath, basin with vanity unit, heated towel radiator.

The property is covered by the copropriété rules.

| Appartement n° 14 |               |
|-------------------|---------------|
| R+1               | Type T2       |
| Piéces            | Surface en m² |
| Salle de bain     | 5,06          |
| W.C.              | 2,49          |
| Entrée - Séjour   |               |
| Cuisine           | 25,07         |
| Chambre 1         | 12,47         |
| Total Général     | 45,09         |
| Balcon            | 11,85         |