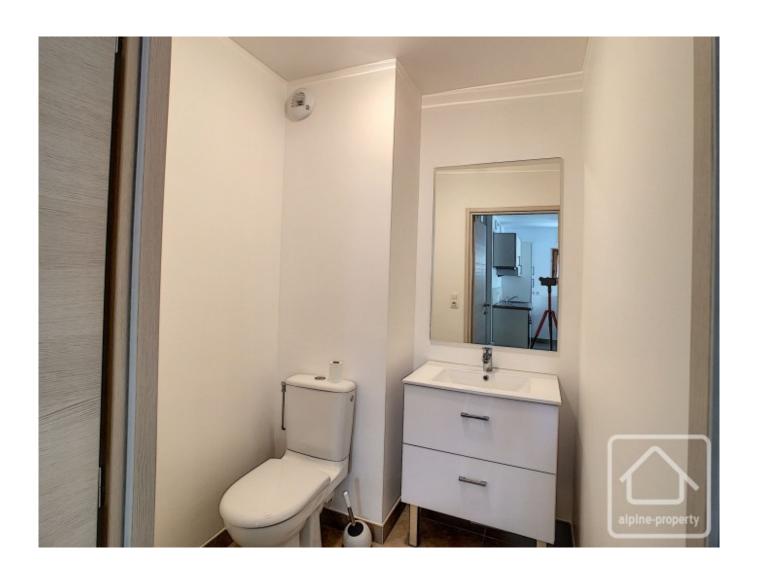

Separate WC with wash basin.

Living room with dining area (table and chairs included), sofa-bed, coffee table, TV, TV stand, lighting.

Tiled floors in the bathroom, WC and living areas. Wooden flooring in the bedroom.