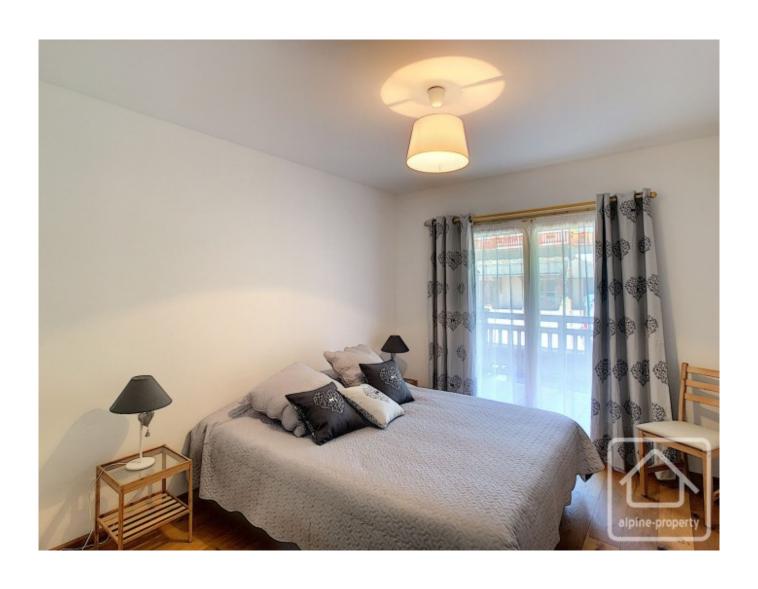

Fitted kitchen equipped with fridge, electric oven, induction hob, extractor, microwave, dishwasher, kettle, toaster, crockery and utensils.

Bedroom with double bed (bedding and linen included), lighting, built-in cupboard.