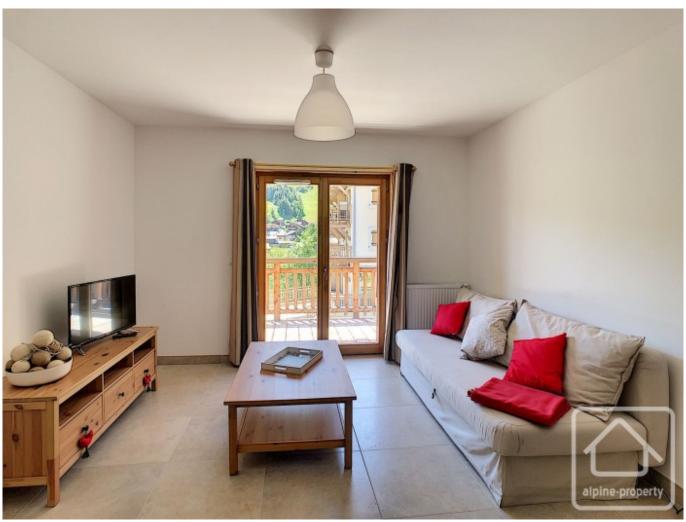

Appt.11 is on the 1st floor and has a west facing balcony with a view of Mont Joly.

The apartments are sold fully fitted and furnished throughout and comprise:

Bathroom with bath, basin with vanity unit, heated towel radiator.

Separate WC with wash basin.

Living room with dining area (table and chairs included), sofa-bed, coffee table, TV, TV stand, lighting.

Tiled floors in the bathroom, WC and living areas. Wooden flooring in the bedroom.