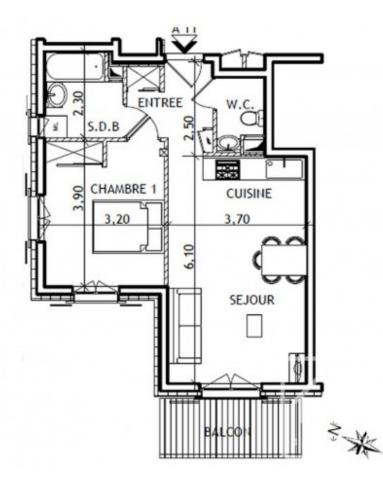

The property is covered by the copropriété rules.

| R+1             | Type T2                  |
|-----------------|--------------------------|
| Pièces          | Type T2<br>Surface en m² |
| Salle de bain   | 4,44                     |
| W.C.            | 2,32                     |
| Entrée - Séjour |                          |
| Cuisine         | 27,26                    |
| Chambre 1       | 27,26<br>12,13           |
| Total Général   | 46,15                    |