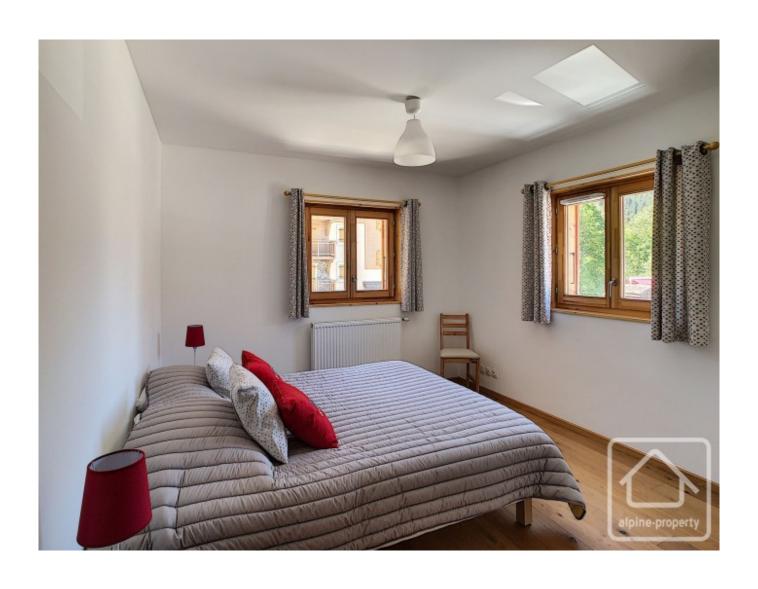

Appt.11 is on the 1st floor and has a west facing balcony with a view of Mont Joly.

The apartments are sold fully fitted and furnished throughout and comprise:

Bathroom with bath, basin with vanity unit, heated towel radiator.

Fitted kitchen equipped with fridge, electric oven, induction hob, extractor, microwave, dishwasher, kettle, toaster, crockery and utensils.

Bedroom with double bed (bedding and linen included), lighting, built-in cupboard.

Separate WC with wash basin.

Living room with dining area (table and chairs included), sofa-bed, coffee table, TV, TV stand, lighting.

Tiled floors in the bathroom, WC and living areas. Wooden flooring in the bedroom.