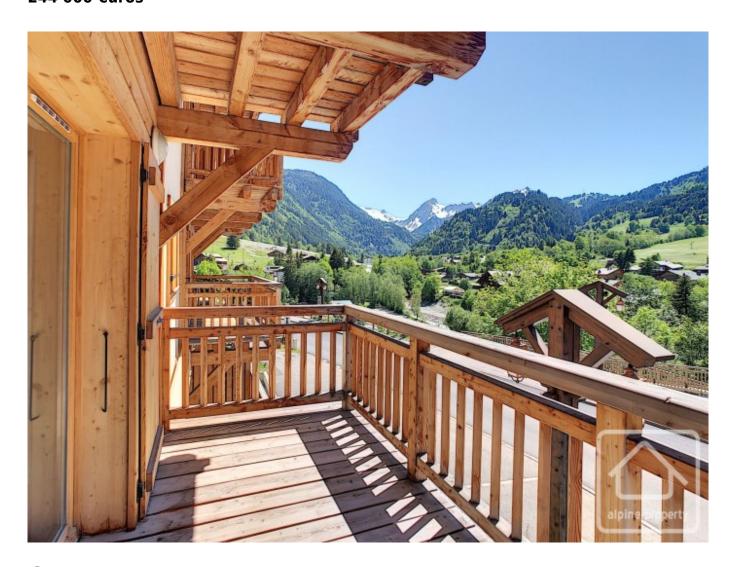

## **Appt. Les Solarets 11**

Les Contamines Montjoie, Les Contamines, Mont Blanc

244 000 €uros

Appt.11 is on the 1st floor and has a west facing balcony with a view of Mont Joly.

The apartments are sold fully fitted and furnished throughout and comprise:

Bathroom with bath, basin with vanity unit, heated towel radiator.