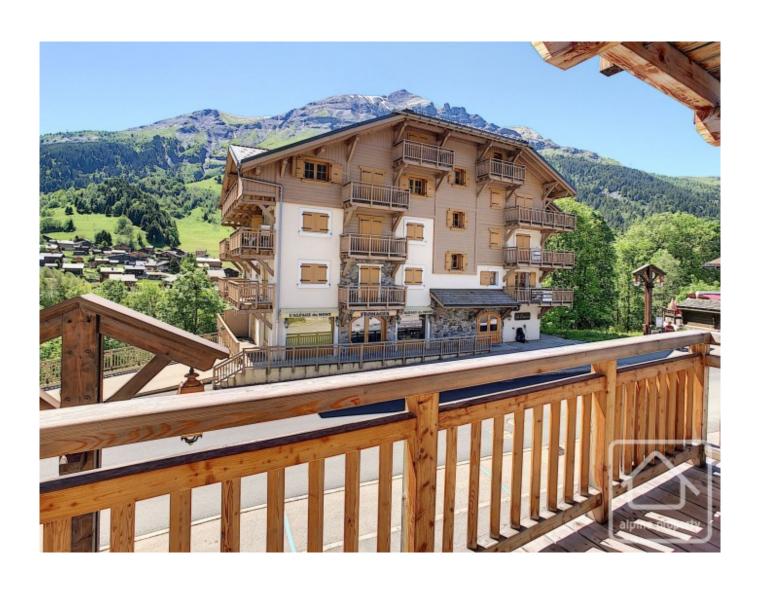

## **Property Description**

The prime location of this development guarantees easy access to all the local amenities, plus spectacular views of the Massif de Miage, Mont Joly and the village below.

The building has been designed to offer the height of comfort and quality. The architecture, whilst modern remains true to the classic alpine style with exterior finished in timber and local stone. Solar panels and high performance heating systems ensure exceptional energy efficiency and the building conforms to BBC (Bâtiment Basse Consommation) low energy standards. All levels are served by a lift and each apartment benefits from large window openings to maximise the natural light and sunshine exposure.

Appt.11 is on the 1st floor and has a west facing balcony with a view of Mont Joly.

The apartments are sold fully fitted and furnished throughout and comprise:

Bathroom with bath, basin with vanity unit, heated towel radiator.