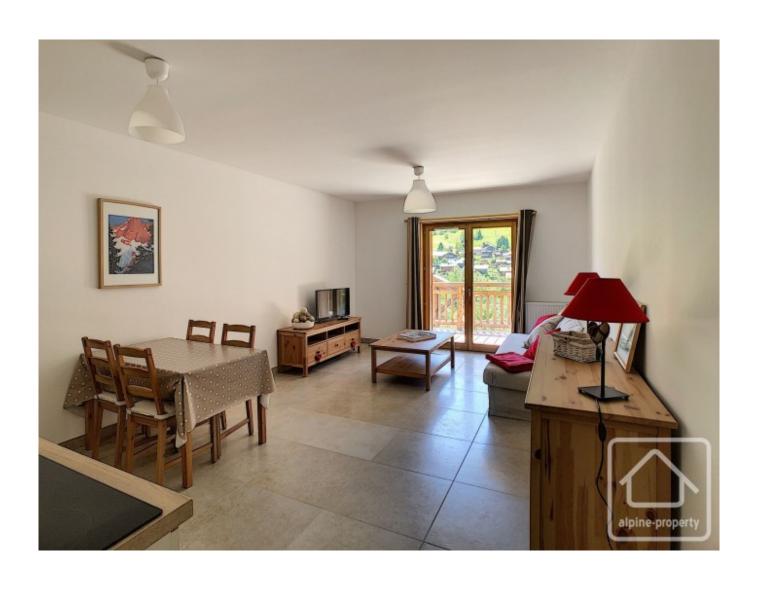

Separate WC with wash basin.

Living room with dining area (table and chairs included), sofa-bed, coffee table, TV, TV stand, lighting.

Tiled floors in the bathroom, WC and living areas. Wooden flooring in the bedroom.