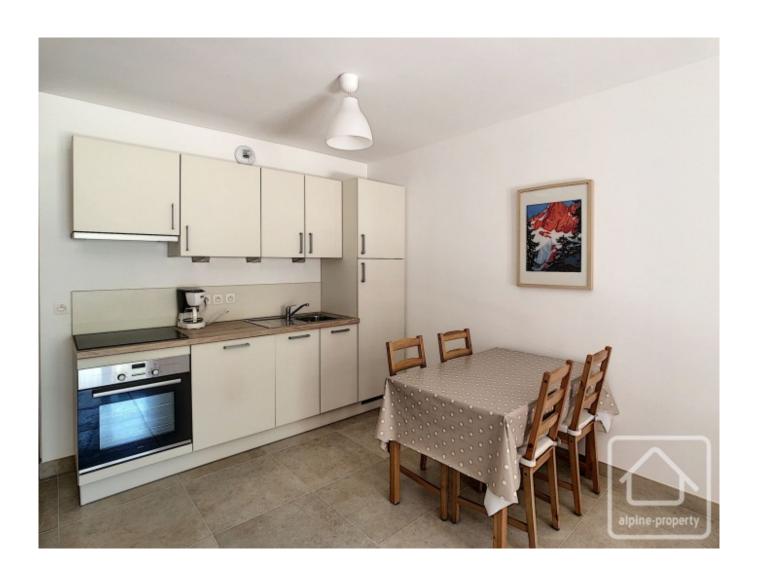

Fitted kitchen equipped with fridge, electric oven, induction hob, extractor, microwave, dishwasher, kettle, toaster, crockery and utensils.

Bedroom with double bed (bedding and linen included), lighting, built-in cupboard.