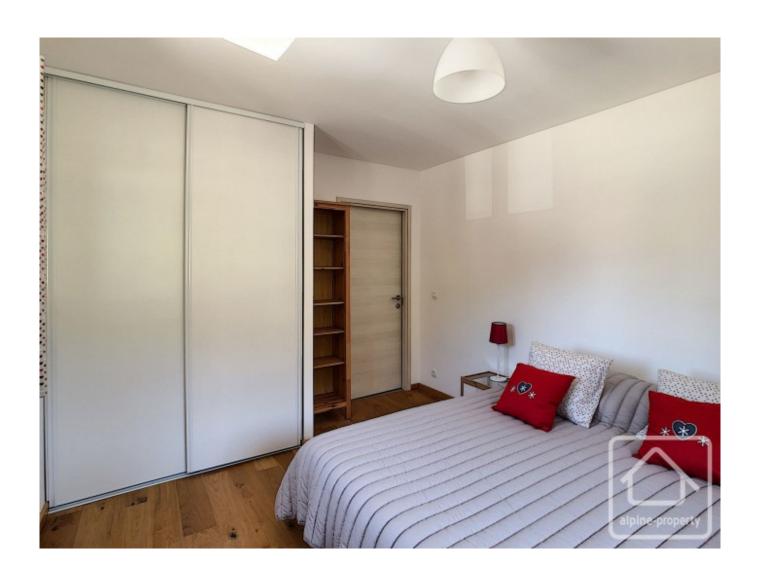

Fitted kitchen equipped with fridge, electric oven, induction hob, extractor, microwave, dishwasher, kettle, toaster, crockery and utensils.

Bedroom with double bed (bedding and linen included), lighting, built-in cupboard.